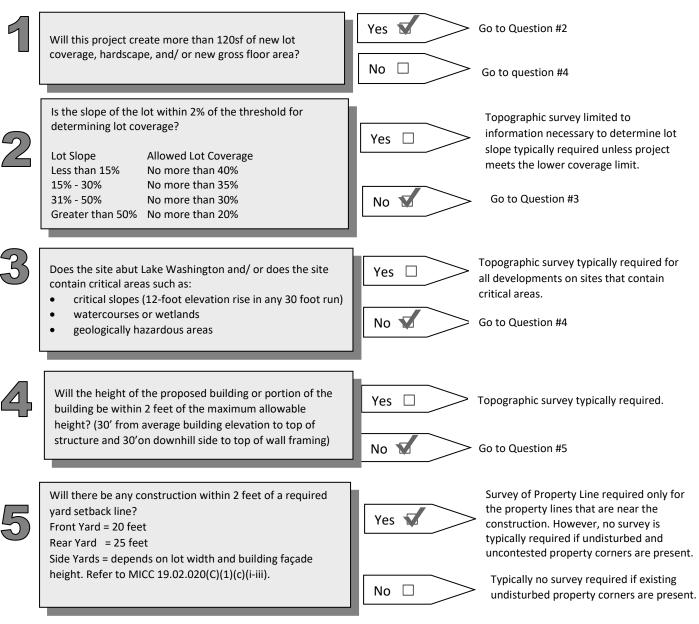

## DO I NEED A SURVEY?

## DO I NEED A LICENSED SURVEY FOR A PROJECT?

Although site boundary and topographic information are always required, a licensed survey may or may not be required for your project. Use the chart below as a guideline for determining if a licensed survey will be required by starting with question #1 and continuing down the page. *This chart is intended to be a guideline only – for specific determination on whether or not a survey will be required for your project contact a planner.* 

If you still have any questions about whether a survey is required or why this chart says that you need a survey, please contact us at 206-275-7605.