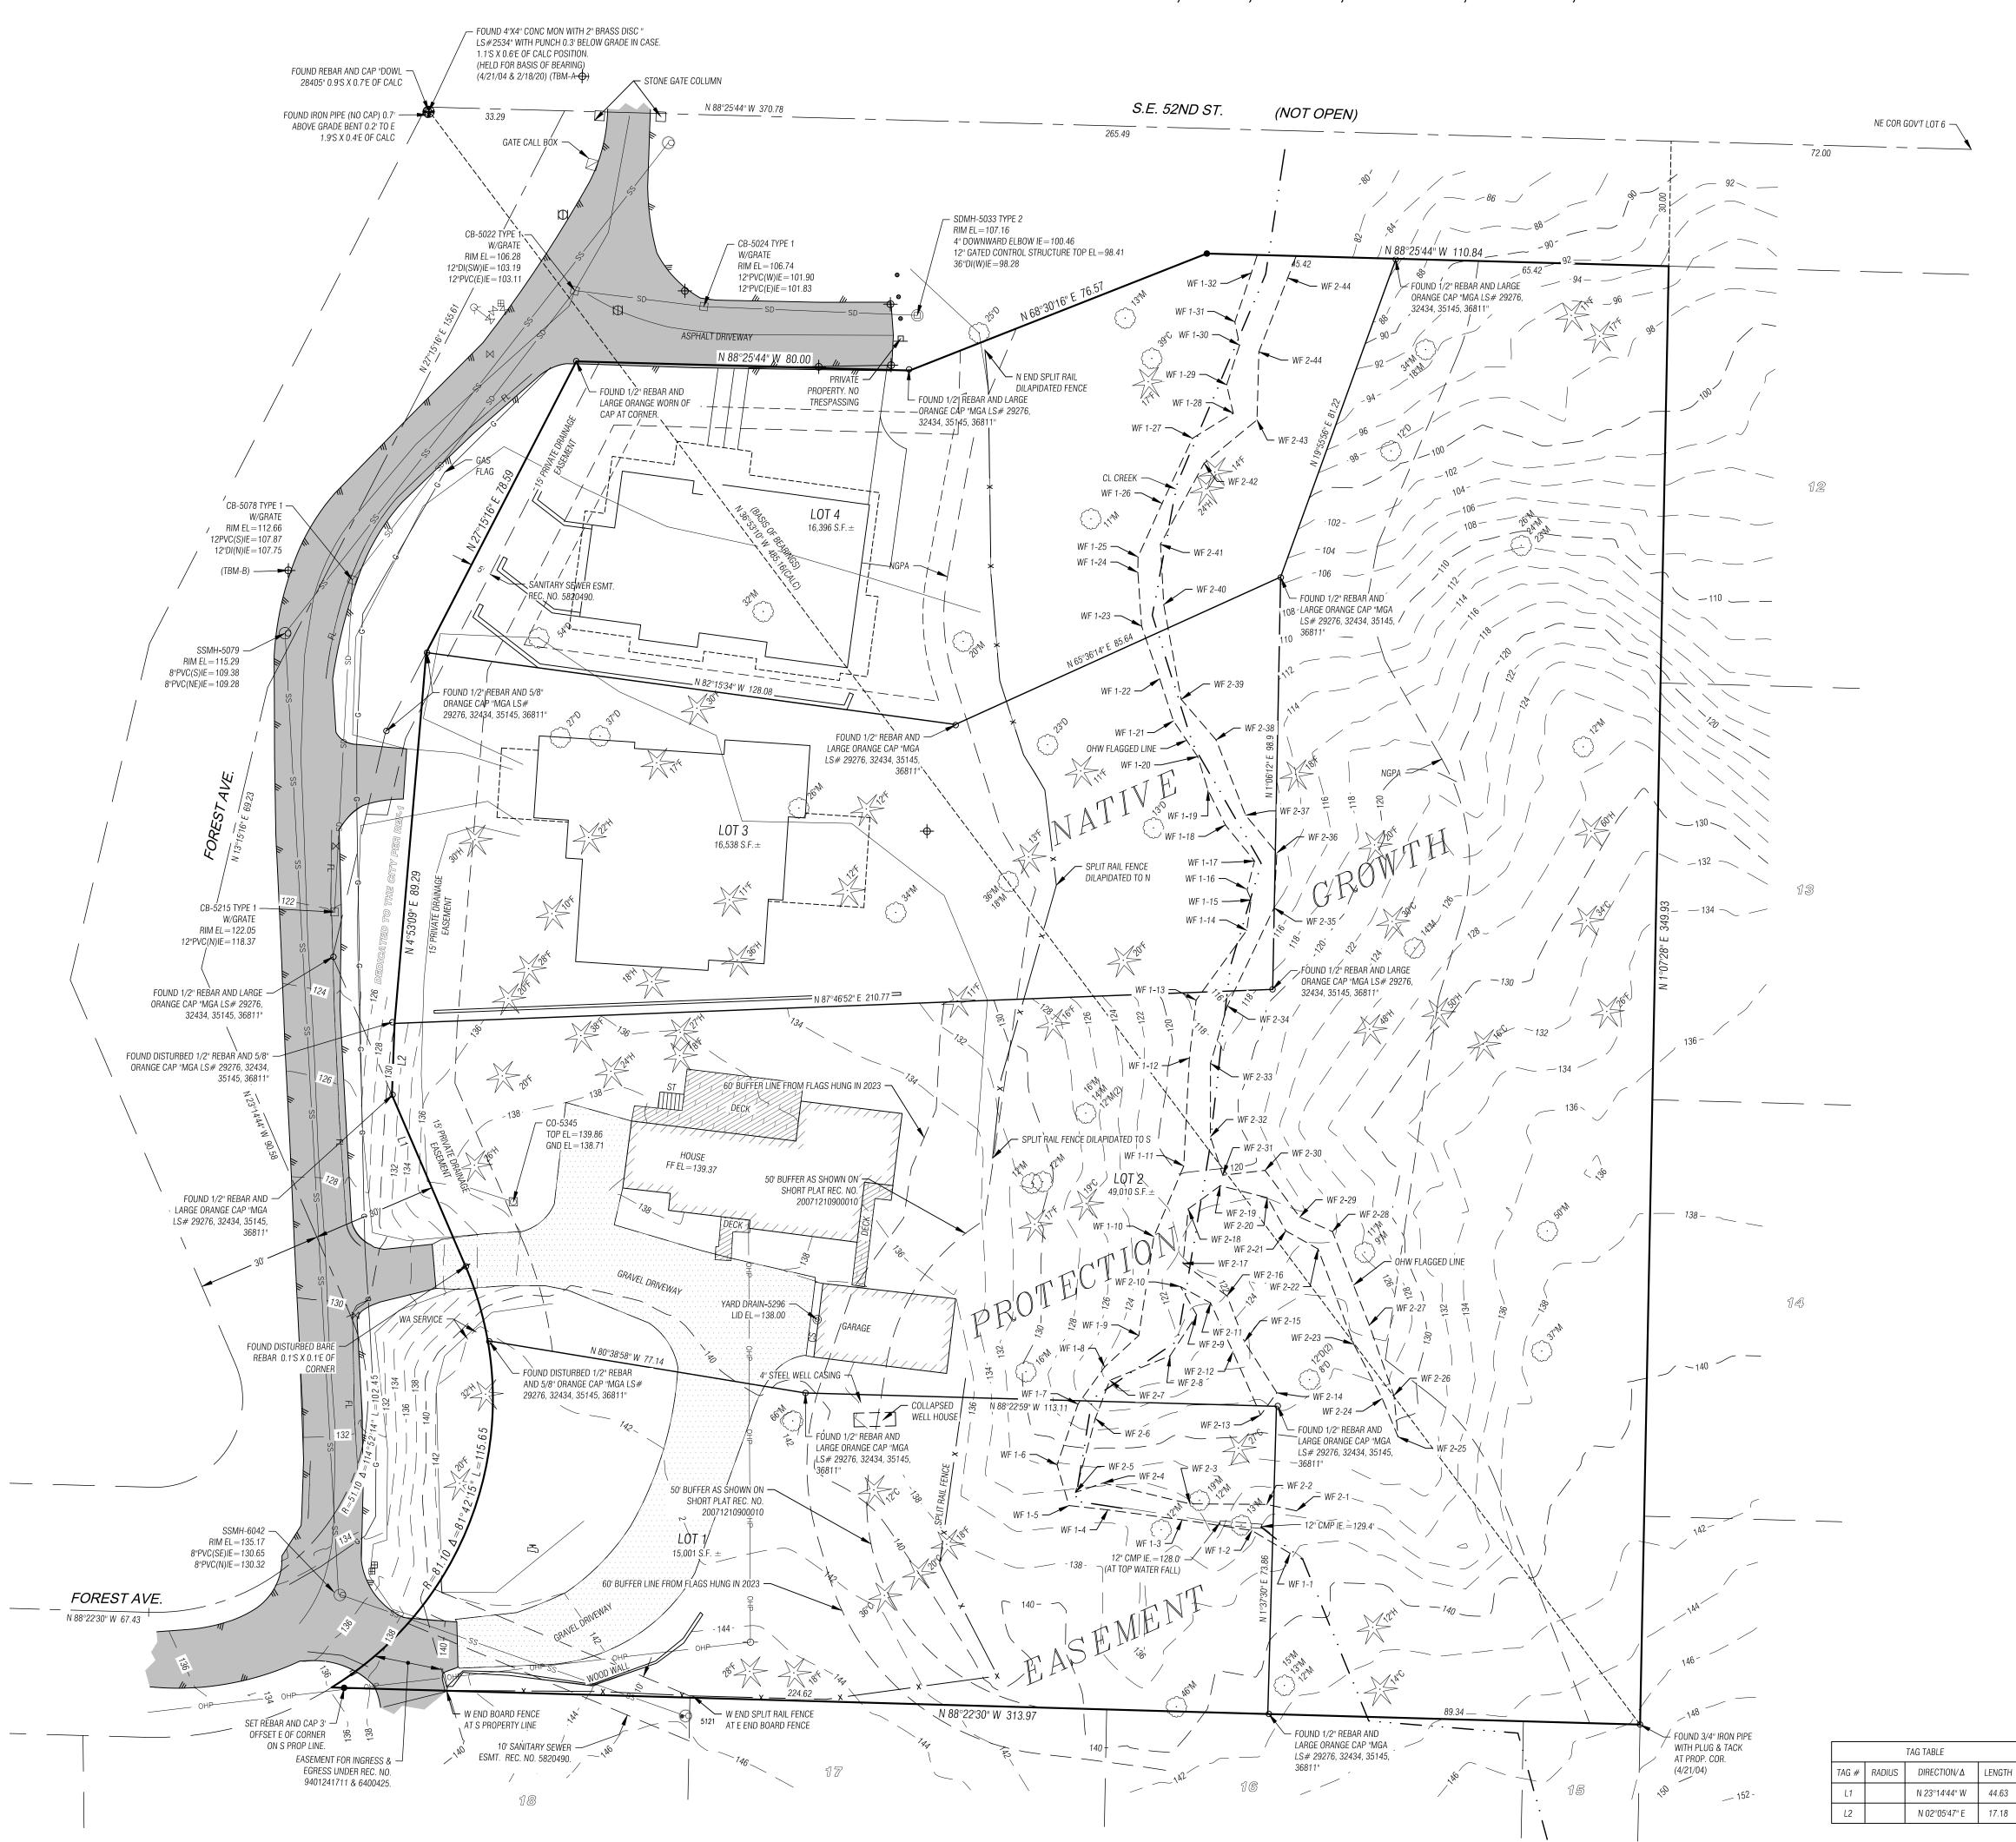

# SE1/4, NE1/4, SEC. 24, TWP. 24 N., RGE. 4 E., W.M.

#### MERIDIAN

STATE PLANE COORDINATE SYSTEM - NORTH ZONE NAD83 (2011) BASED ON RAPID STATIC GPS MEASUREMENTS WITH OPUS SOLUTION.

VERTICAL DATUM

NAVD 88 (GEOID 18) BASED ON RAPID STATIC GPS MEASUREMENTS WITH OPUS SOLUTION. BENCHMARKS

## TBM-A

FOUND 4"X4" CONC MON WITH 2" BRASS DISC " LS#2534" WITH PUNCH 0.3' BELOW GRADE IN CASE 69.6' NW OF NW PROP CORNER. ELEV. = 104.53'

#### TBM-B

FOUND 1/2" REBAR AND MGA CONTROL CAP AT W SIDE FOREST DRIVE . 0.5'W OF WEST EDGE ASPHALT PAVEMENT AND 15.5'W OF CB-5078. ELEV. = 113.94'

- 1. A 5" ELECTRONIC TOTAL STATION WAS USED FOR THIS FIELD TRAVERSE SURVEY. ALL EQUIPMENT HAS BEEN MAINTAINED IN ACCORDANCE WITH THE MANUFACTURER'S GUIDELINES. ACCURACY MEETS OR EXCEEDS W.A.C. 332-130-090.
- 2. THIS SURVEY WAS PERFORMED WITHOUT THE BENEFIT OF A TITLE REPORT.
- 3. THE INFORMATION DEPICTED ON THIS MAP REPRESENTS THE RESULTS OF A SURVEY MADE ON THE DATE INDICATED AND CAN ONLY BE CONSIDERED AS INDICATING THE GENERAL CONDITION EXISTING AT THAT TIME. ALL CONTROL INDICATED AS "FOUND" WAS RECOVERED FOR THIS PROJECT IN FEBRUARY 18, 2020, UNLESS OTHERWISE NOTED.
- 4. UNDERGROUND UTILITIES WERE LOCATED BASED ON SURFACE EVIDENCE (I.E. PAINT MARKS, SAW CUTS IN PAVEMENT, COVERS, LIDS, ETC.). THE CONTRACTOR SHALL VERIFY THE EXACT LOCATION, ELEVATION, AND SIZE OF EXISTING UTILITIES PRIOR TO CONSTRUCTION.
- 5. TREE SIZES AND SPECIES WERE DETERMINED TO THE BEST OF OUR ABILITY. MEAD GILMAN AND ASSOCIATES DOES NOT WARRANT THE ACCURACY OF THE SIZE AND SPECIES OF ANY TREES SHOWN HEREON, ALL TREE SIZES SHOULD BE VERIFIED BY A TRAINED ARBORIST.
- 6. THIS MAP DOES NOT TO INTEND SHOW ALL EASEMENTS OF RECORD.
- 7. ALL CONTOUR INFORMATION EAST OF THE NATIVE GROWTH PROTECTION AREA BOUNDARY WAS GENERATED FROM PUBLIC LIDAR DATA.
- 8. FLAGS AT OHW ARE SET BY ALTMANN OLIVER ASSOCIATES, LLC IN JANUARY OF 2023
- 9. THIS UPDATE TO THE TOPOGRAPHIC SURVEY IS INTENDED TO JUST SHOW THE NEW BUFFER AND ORDINARY HIGH WATER FLAGS. NO ATTEMPT TO UPDATE ANY OTHER ASPECT OF THE MAP HAS BEEN DONE.

#### LEGAL DESCRIPTION

LOTS 1-4, KNUTSON SHORT PLAT, MERCER ISLAND SHORT PLAT NO SUB07-003 AS RECORDED UNDER REC NO 20071

### REFERENCES

1. ROS REC. NO. 20071210001864, VOL. 236, PG. 232. MERCER ISLAND SHORT PLAT NO SUB07-003, REC. NO. 2007121090001. SET 1/2" X 24" REBAR WITH YELLOW PLASTIC CAP STAMPED "MGA 35145 48383" FOUND CORNER

| -                                              | TOOND OONWEN                                                                                                       |
|------------------------------------------------|--------------------------------------------------------------------------------------------------------------------|
| <b>⊕</b>                                       | FOUND MONUMENT                                                                                                     |
| <b>+</b>                                       | TEMPORARY BENCHMARK                                                                                                |
| Ø                                              | GAS VALVE                                                                                                          |
| $\square$                                      | ELECTRICAL JUNCTION BOX                                                                                            |
| -0-                                            | UTILITY POLE                                                                                                       |
|                                                | CATCH BASIN - TYPE I                                                                                               |
| $\square$                                      | CATCH BASIN - TYPE II                                                                                              |
| Ø                                              | STORM CLEANOUT                                                                                                     |
| Ø                                              | YARD DRAIN                                                                                                         |
| 0                                              | SEWER MANHOLE                                                                                                      |
| Д                                              | FIRE HYDRANT                                                                                                       |
| 5                                              | HOSE BIB                                                                                                           |
| ⊞                                              | WATER METER                                                                                                        |
| $\bowtie$                                      | WATER VALVE                                                                                                        |
| 0                                              | BOLLARD                                                                                                            |
| ᅭ                                              | SIGN                                                                                                               |
|                                                | SOIL TEST PIT                                                                                                      |
|                                                | CONIFEROUS TREE                                                                                                    |
| $\odot$                                        | DECIDUOUS TREE                                                                                                     |
| X<br>— OHP —<br>— SS —<br>— SD —<br>G —<br>W — | ASPHALT<br>FENCE LINE<br>OVERHEAD POWER LINES<br>SANITARY SEWER LINE<br>STORM DRAIN LINE<br>GAS LINE<br>WATER MAIN |
|                                                | ASPHALT HATCH                                                                                                      |
|                                                | CONCRETE HATCH                                                                                                     |
|                                                | DECK HATCH                                                                                                         |
|                                                | GRAVEL HATCH                                                                                                       |
| C<br>D<br>E<br>H<br>M                          | CEDAR<br>DECIDUOUS<br>ELM<br>HEMLOCK<br>MAPLE                                                                      |
| CS                                             | CONC SLAB                                                                                                          |

WF#

OHW

CONC SLAB FINISH FLOOR FLOW LINE/ ASPH THICKENED EDGE STAIRS WETLAND FLAG NUMBER FLAGED OVERHEAD WATER LINE

1 OF 1