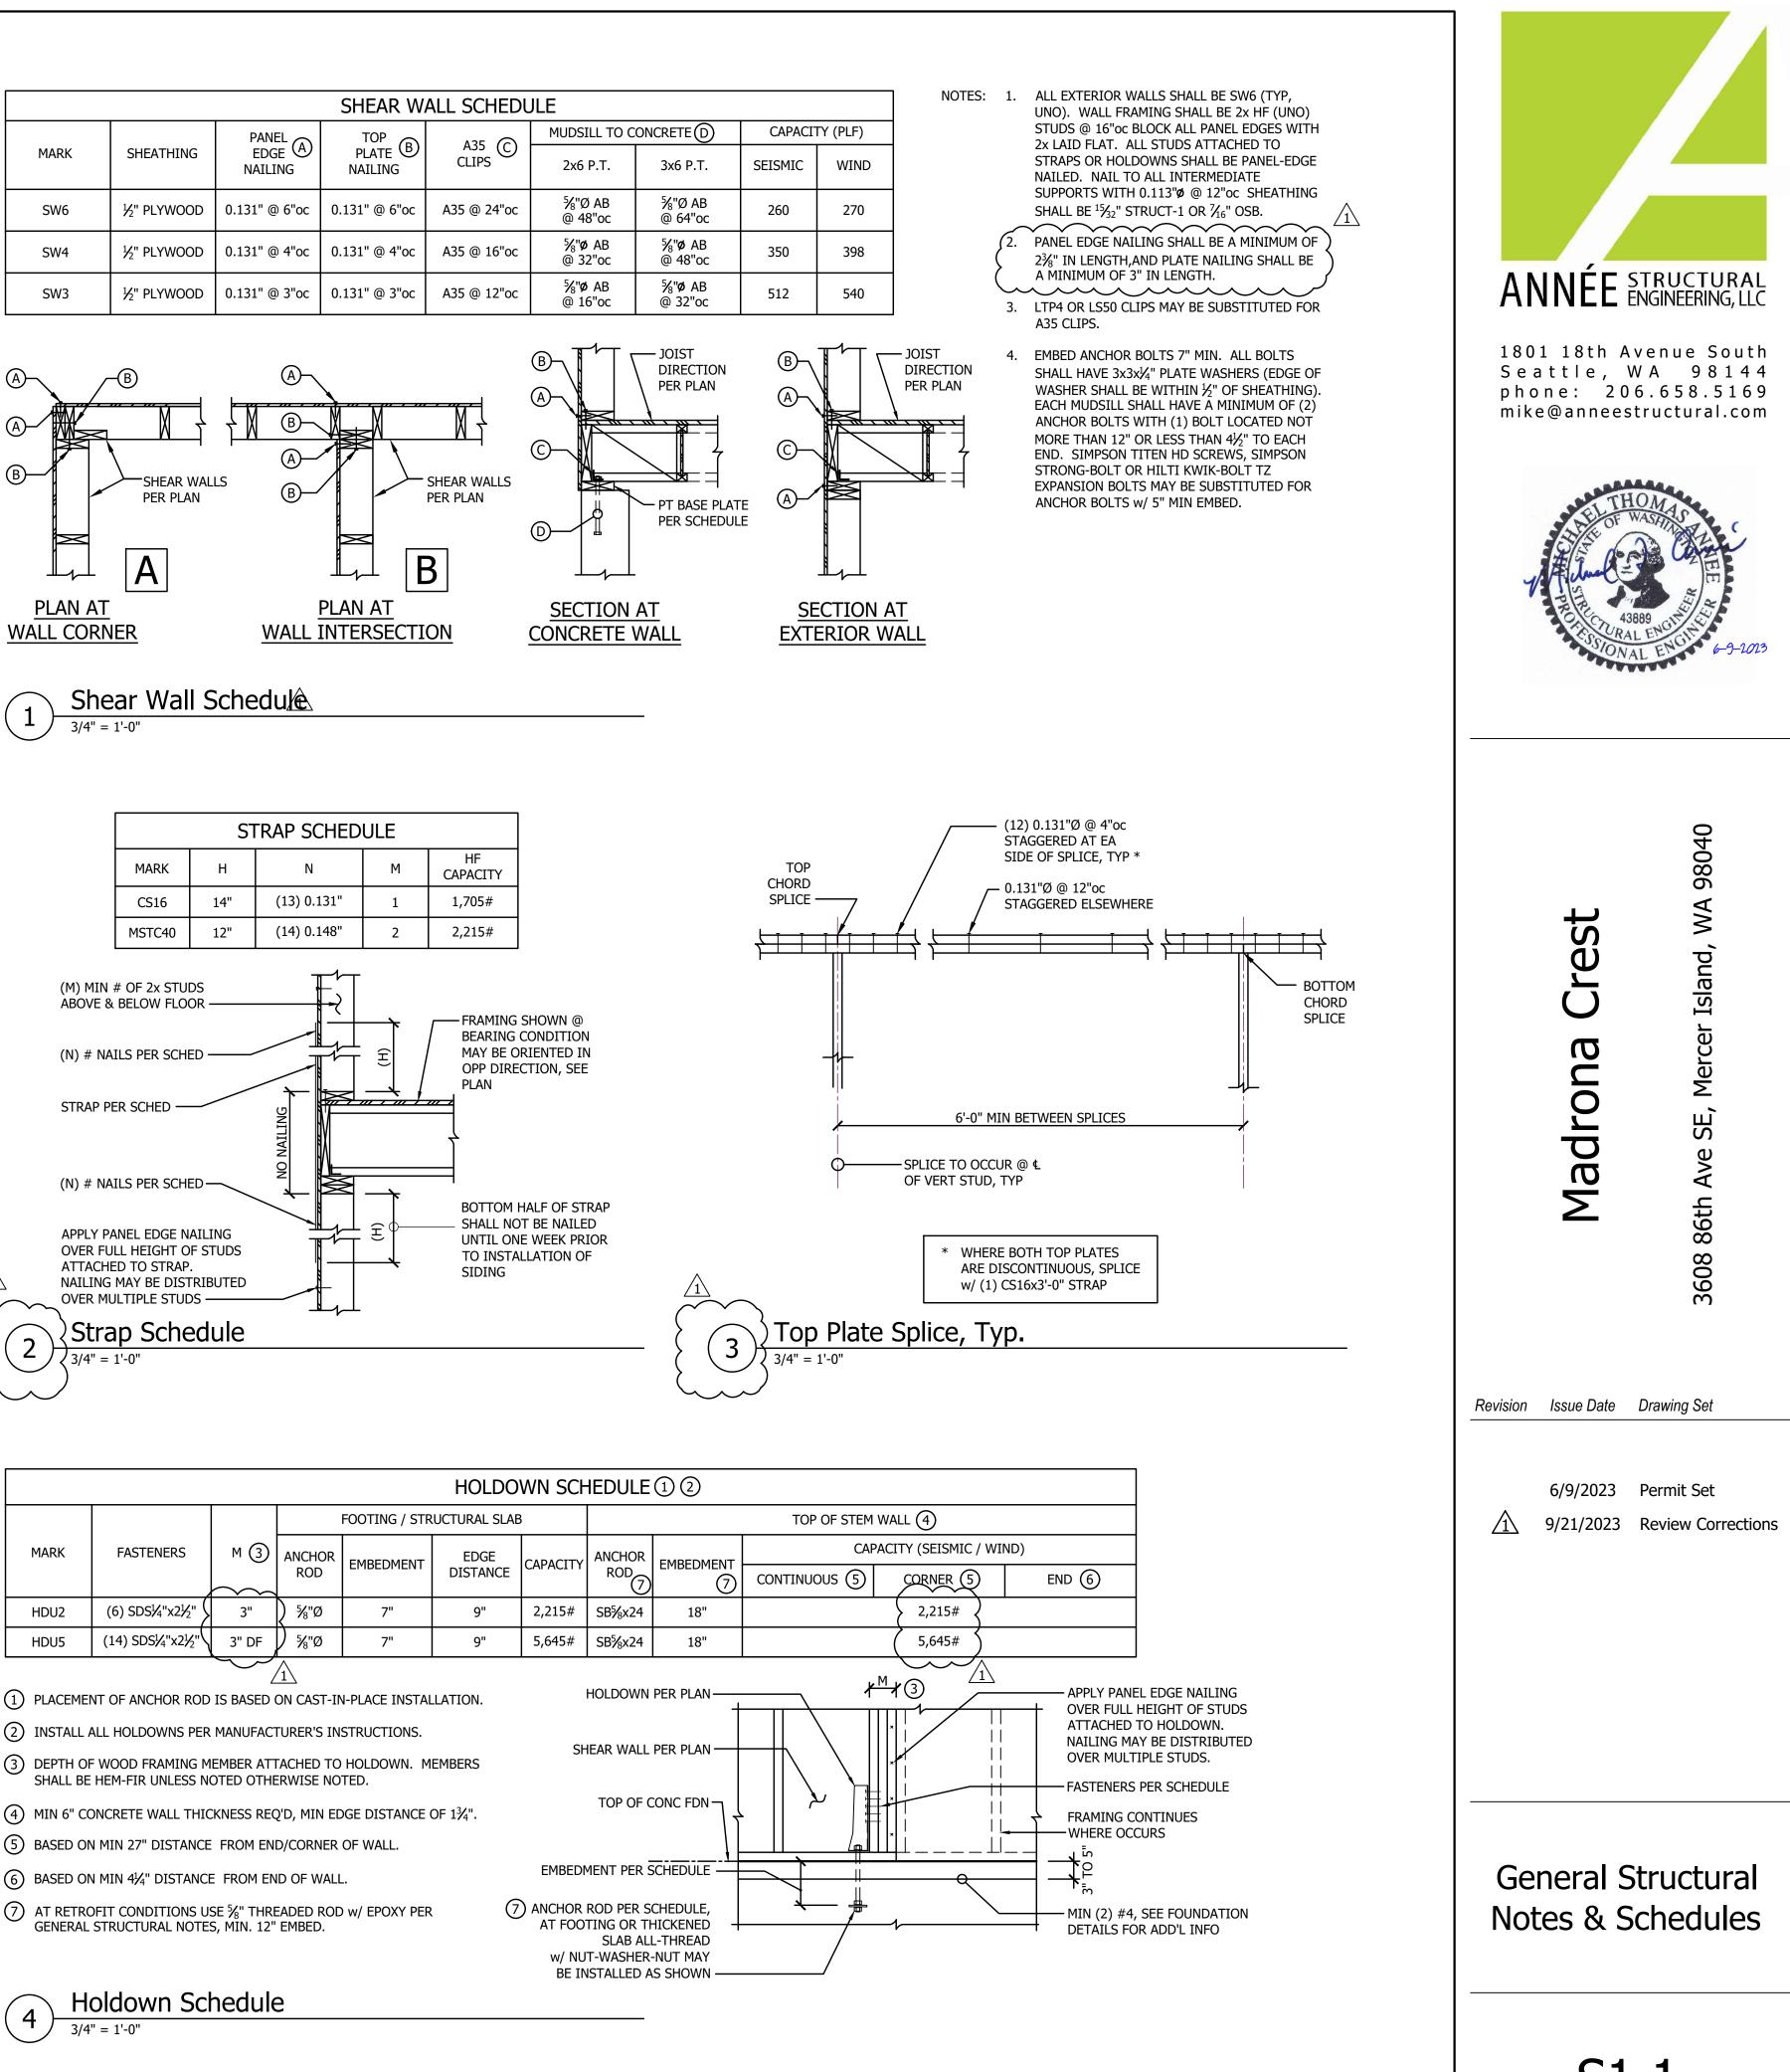

| MARK | PANEL               | PANEL<br>EDGE       | TOP                | A35 C<br>CLIPS | MUDSILL TO C        | ONCRETED                    | CAPA    |  |
|  |      | SHEATHING           | EDGE (A)<br>NAILING | PLATE B<br>NAILING |                | 2x6 P.T.            | 3x6 P.T.                    | SEISMIC |  |
|  | SW6  | ½" PLYWOOD          | 0.131" @ 6"oc       | 0.131" @ 6"oc      | A35 @ 24"oc    | 5⁄8"Ø AB<br>@ 48"oc | 5⁄8"Ø AB<br>@ 64"oc         | 260     |  |
|  | SW4  | ½" PLYWOOD          | 0.131" @ 4"oc       | 0.131" @ 4"oc      | A35 @ 16"oc    | 5⁄8"ø AB<br>@ 32"oc | 5⁄8" <b>ø</b> AB<br>@ 48"oc | 350     |  |
|  | SW3  | ½" PLYWOOD          | 0.131" @ 3"oc       | 0.131" @ 3"oc      | A35 @ 12"oc    | %"ø AB<br>@ 16"oc   | 5⁄8" <b>ø</b> AB<br>@ 32"oc | 512     |  |





1



| HOLDOWN |                                                                        |       |                      |                           |          |          | IEDULE                             | 12        |       |
|---------|------------------------------------------------------------------------|-------|----------------------|---------------------------|----------|----------|------------------------------------|-----------|-------|
|         |                                                                        |       |                      | FOOTING / STRUCTURAL SLAB |          |          |                                    |           |       |
| MARK    | FASTENERS                                                              | м (3) | ANCHOR               | EMBEDMENT