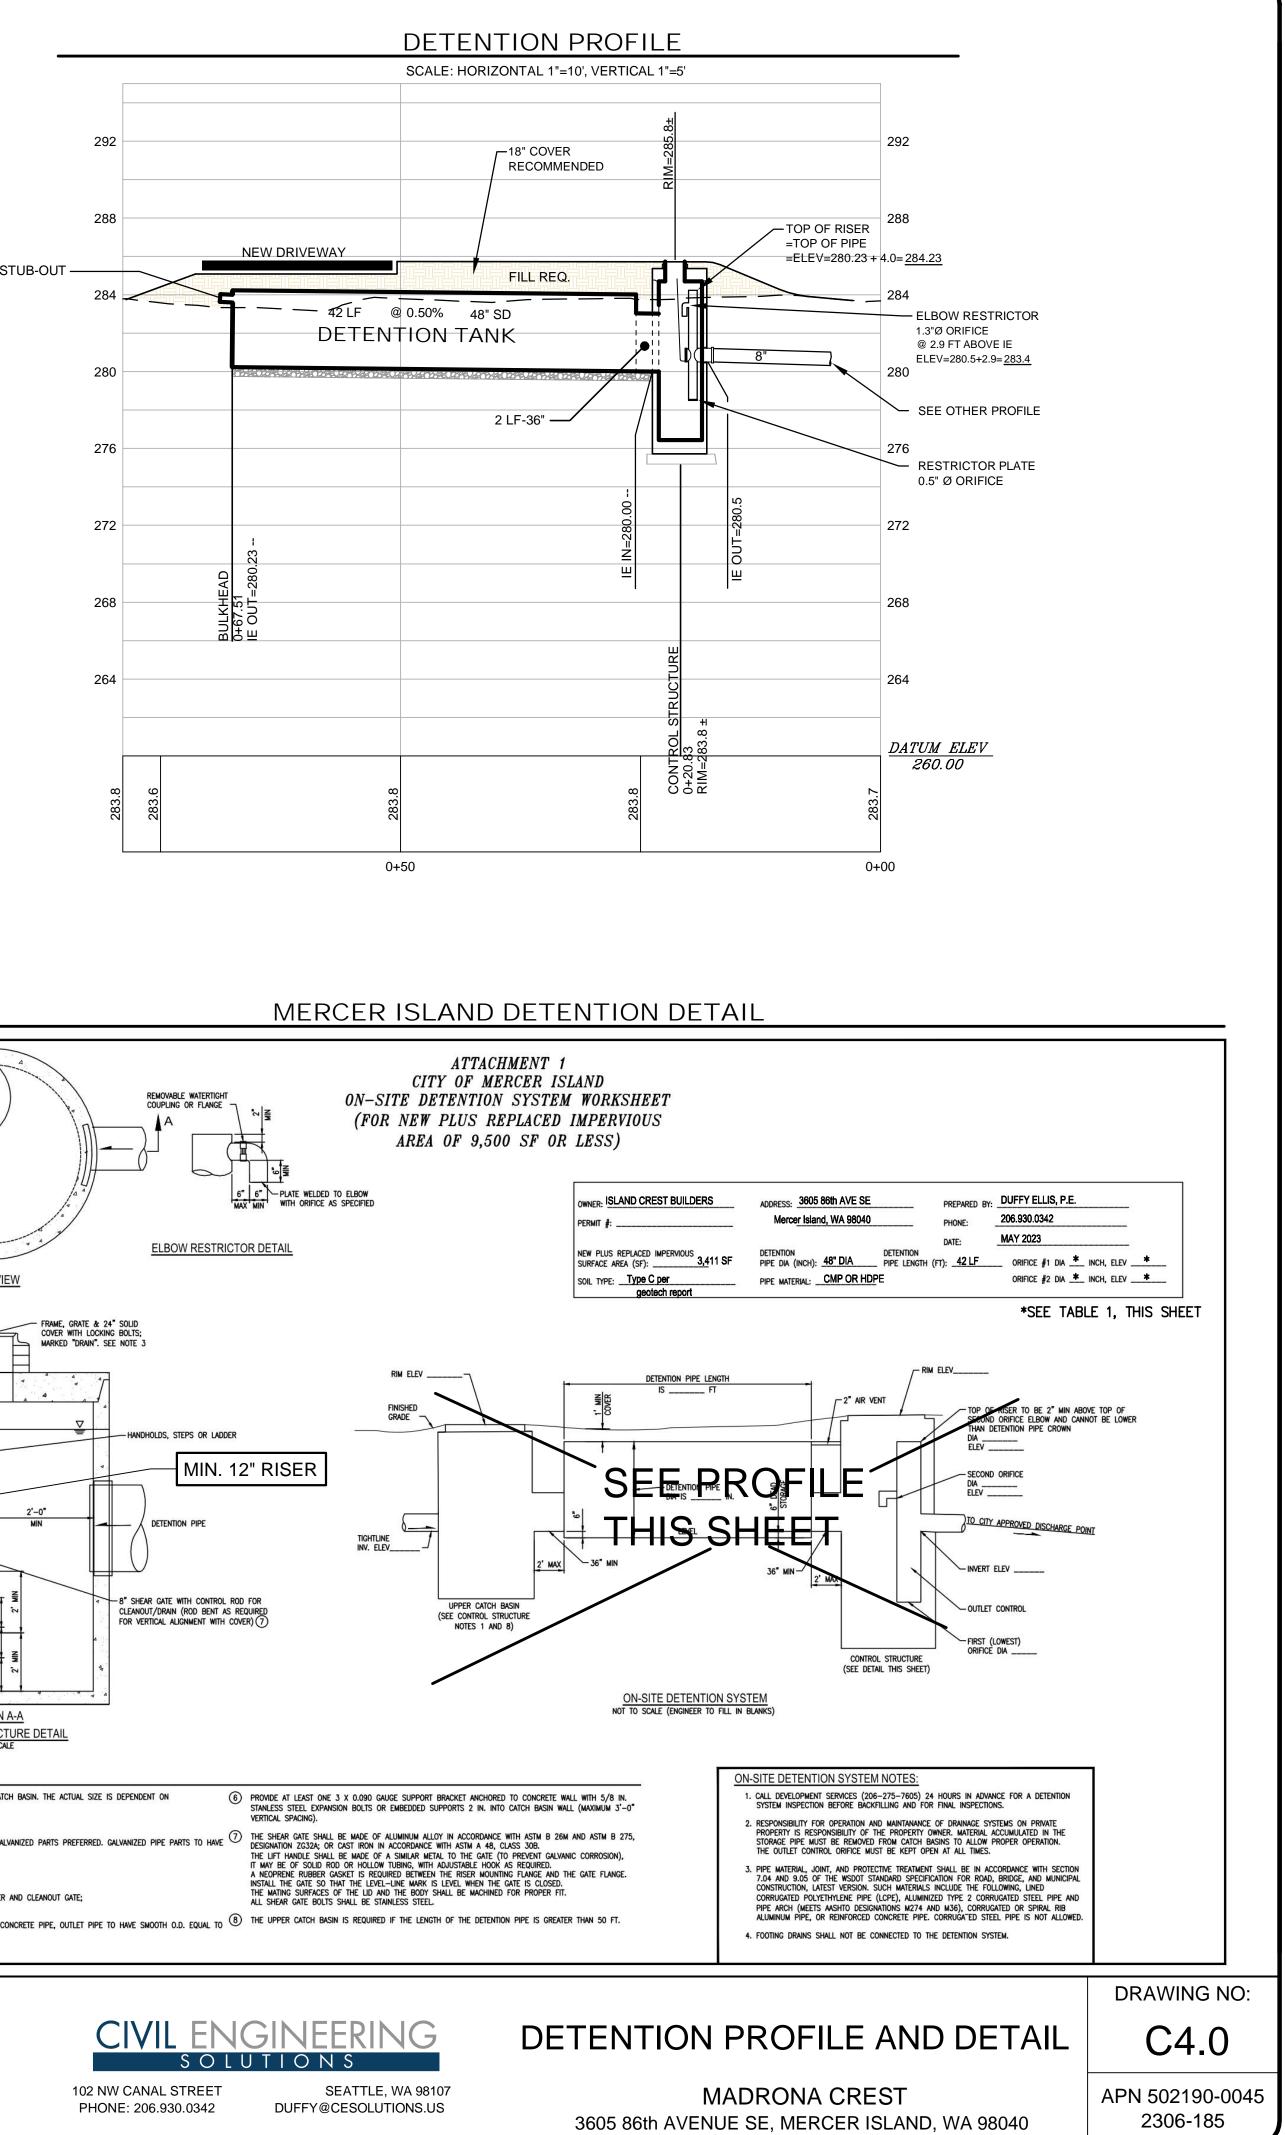

year flow frequency causes a 0.15 cubic feet per second increase (when modeled in WWHM with a 15-minute timestep). Breakpoints shown in this table are based on a flat slope (0-5%). The 100-year flow frequency will need to be evaluated on a site-specific basis for projects on moderate (5-15%) or steep (> 15%) slopes.

**Basis of Sizing Assumptions:** Sized per MR#5 in the Stormwater Management Manual for Puget Sound Basin (1992 Ecology Manual) SBUH, Type 1A, 24-hour hydrograph 2-year, 24-hour storm = 2 in; 10-year, 24-hour storm = 3 in; 100-year, 24-hour storm = 4 in Predeveloped = second growth forest (CN = 72 for Type B soils, CN = 81 for Type C soils) Developed = impervious (CN = 98) 0.5 foot of sediment storage in detention pipe Overland slope = 5%

# **IMPERVIOUS TABLE - STORMWATER**





DATE: Sep 26, 2023 JOB# 2076 DRAFTED: SS DESIGN: SS DIGITAL SIGNATURE





# **PROPERTY INFORMATION**

PARCEL #

PROJECT # 2306-185

### 502190-0045 ADDRESS 3605 86TH AVE SE, MERCER ISLAND, WA, 98040 OWNER

ISLAND CREST BUILDERS

### LEGAL DESCRIPTION

### LOT 9 BLOCK 1 MADRONA CREST ADDITION, AS PER PLAT RECORDED IN VOLUME 42 OF PLATS, PAGE

12, RECORDS OF KING COUNTY AUDITOR;

SITUATE IN THE CITY OF MERCER ISLAND, COUNTY OF KING, STATE OF WASHINGTON.

| T SIZE               |                                         | 10,158 SF                      |
|----------------------|-----------------------------------------|--------------------------------|
| LOWABLE LOT COVERAGE | 0.4 X 10,158                            | = 4,063 SF                     |
| OPOSED LOT COVERAGE  | FOOTPRINT<br>