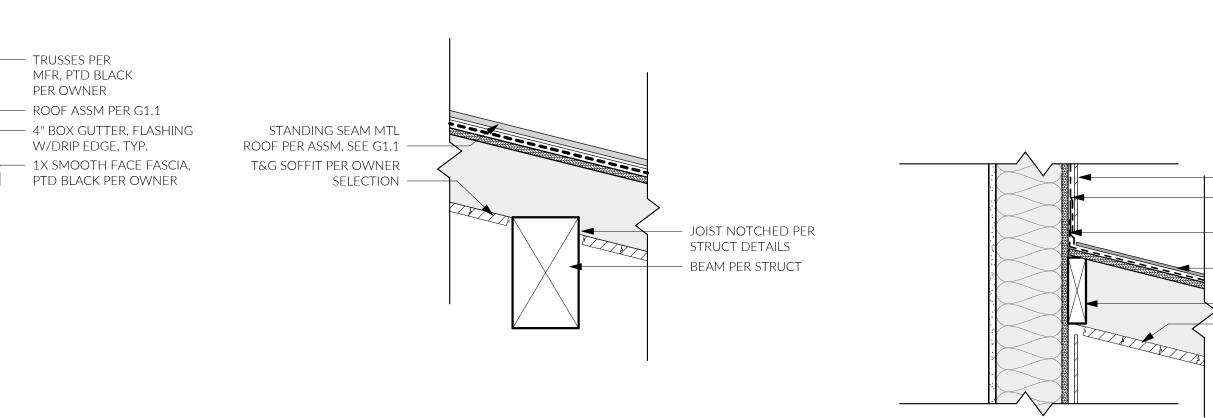

NET FREE AREA IN EACH OCCUPIABLE SPACE. WINDOWS WITH OPENINGS LESS THAN 36" ABOVE FINISH FLOOR TO BE EQUIPPED WITH OPENING CONTROL DEVICES COMPLYING WITH SBC 1013.8.1 (EXCEPTION 4).



2 WEST 1/4" = 1'-0"



1 SOUTH 1/4" = 1'-0"



9804

AND,



\_\_\_\_\_

2 Section 2 1/4" = 1'-0"



\_\_\_\_\_

1 Section 1 1/4" = 1'-0"

 NOTE:
 1) SRC R312.1.2 - GUARDRAILS MUST BE A MINIMUM HEIGHT OF 36"

 2) SRC R312.1.3 - ALL GUARDRAILS MUST HAVE A MAX. OPENING SUCH THAT A 4" SPHERE CANNOT PASS THROUGH.

 3) SRC R301.5 - ALL GUARDRAILS MUST BE DESIGNED TO RESIST A 200 LB CONCENTRATED LOAD ON THE TOP RAIL AND 50 PSF ON ALL GUARDRAIL INFILL COMPONENTS



A 4.1

### PRESCRIPTIVE RESIDENTIAL WOOD DECK CONSTRUCTION GUIDE

### STAIR REQUIREMENTS

















(4) GARAGE OVERHANG DETAIL 1 1/2" = 1'-0"





2 ENTRY ROOF @ WALL 1 1/2" = 1'-0"



206.414.9884 4915 RAINIER AVE S, STE 202 SEATTLE, WA 98118 INFO@FIRSTLAMP.NET



 $\bigcirc$ 

9804

AND,

RES VE S

 $\triangleleft$ 

MADRONA C 3605 86TH A MERCER ISLA

 $\bigcirc$ 

MUNICIPAL APPROVAL STAMPS

SDCI PROJ. # XXXXXXX CD || FL 2302 4 OCT 2023

REVISIONS NO. DESCRIPTION DATE

DRAWN BY: D. F. GONZALEZ

FRAMING DETAILS

- WALL ASSM PER G1.1 LAP WALL WRB O/BASE FLASHING, TYP - LAP ROOF MEMBRANE MIN 8" UP WALL STANDING SEAM MTL ROOF PER ASSM, SEE G1.1 LEDGER PER STRUCT - T&G SOFFIT PER OWNER SELECTION

REFER TO ROOF MFR DETAILS FOR FLASHING AT HEAD WALL AND SIDEWALL CONDITIONS

A 5.1



 $\bigcirc$   $\sim$ 

 $\bigcirc$ 



2 ISLAND ELEVATION E 1/2" = 1'-0"



 $(5) \frac{\text{M BATH ELEVATION E}}{1/2" = 1'-0"}$ 

8 BATH @ LV2 ELEVATION E