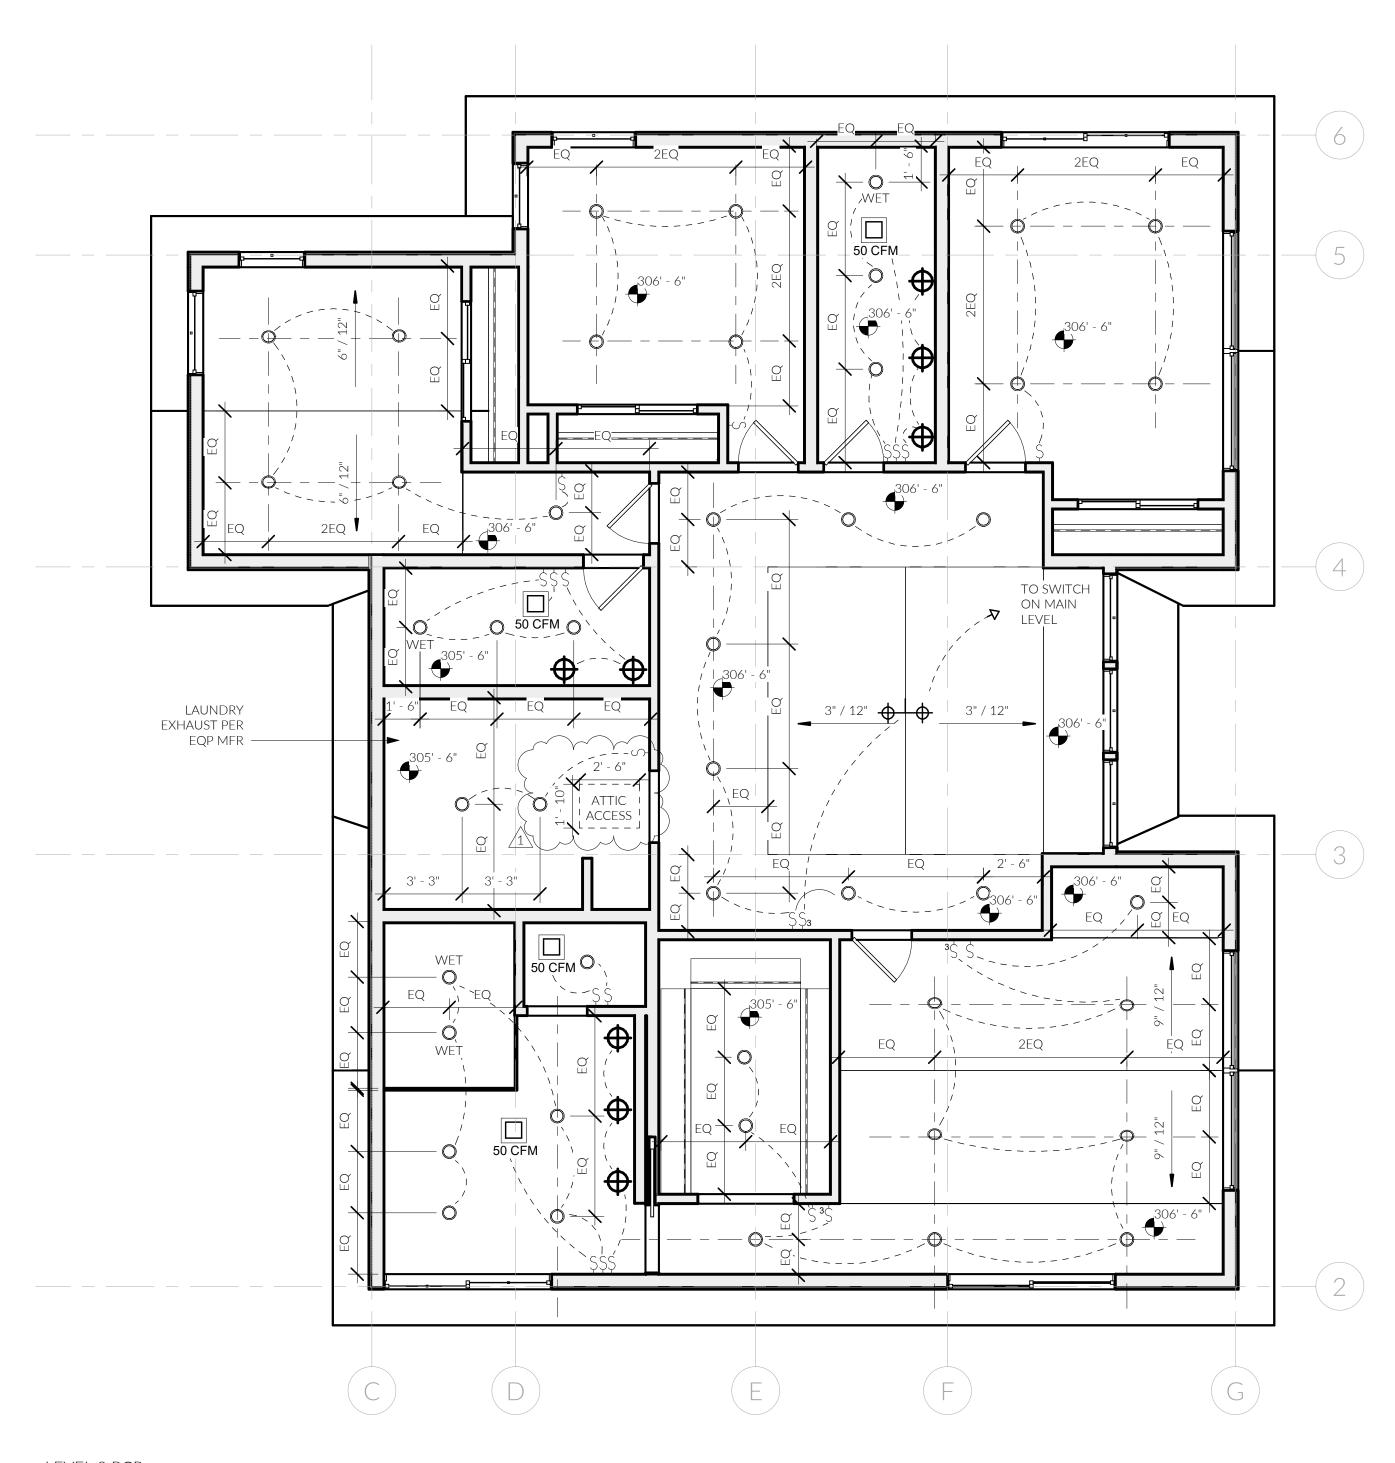

|
| $\bigcirc$            | IN-CEILING SPEAKER, FLUSH                  |
| $\Phi^{\perp}\Phi$    | VANITY SCONCE                              |
|                       | COVE LIGHTING                              |
| <b>.</b>              | TRACK LIGHTING                             |
| $\Phi \Phi \Phi \Phi$ | SURFACE MOUNTED FLUORESCENT                |
|                       | RECESSED CAN - DIRECTIONAL                 |
|                       | WALL MOUNTED SCONCE                        |
| $\bigcirc$            | 6" SURFACE MOUNTED CAN                     |
|                       | MOTION SENSOR SECURITY LIGHT               |
|                       |                                            |
|                       |                                            |







 $\bigcirc$   $\sim$ 





MUNICIPAL APPROVAL STAMPS

SDCI PROJ. # XXXXXXX CD || FL 2302 4 OCT 2023

REVISIONS NO. DESCRIPTION DATE 1 Corrections #1 10/4/23

DRAWN BY: D. F. GONZALEZ

E 1.1

UPPER LEVEL RCP



# CONTINUOUSLY OPERATING LOCAL EXHAUST AND WHOLE HOUSE VENTILATION USING HEAT RECOVERY VENTILATOR (HRV) - IRC M1505.4

# VENTILATION NOTES

LOCAL EXHAUST VENTILATION AIR FLOW RATE IS BASED ON CONTINUOUS OPERATION PER IRC TABLE M1505.4.3(2)
 WHOLE HOUSE VENTILATION IS PROVIDED VIA HEAT RECOVERY VENTILATOR (HRV) THAT OPERATES CONTINUOUSLY, PER SRC TABLE M1505.4.3(2)
 FRESH OUTDOOR AIR INTAKE LOCATION SHALL BE PER SRC SECTION R303.5.1. SEE ROOF PLAN A2.2.
 EXHAUST OUTLET LOCATION SHALL BE PER SRC SECTION R303.5.2 AND M1504.3. SEE ROOF PLAN A2.2.
 THE HRV SHALL OPERATE CONTINUOUSLY