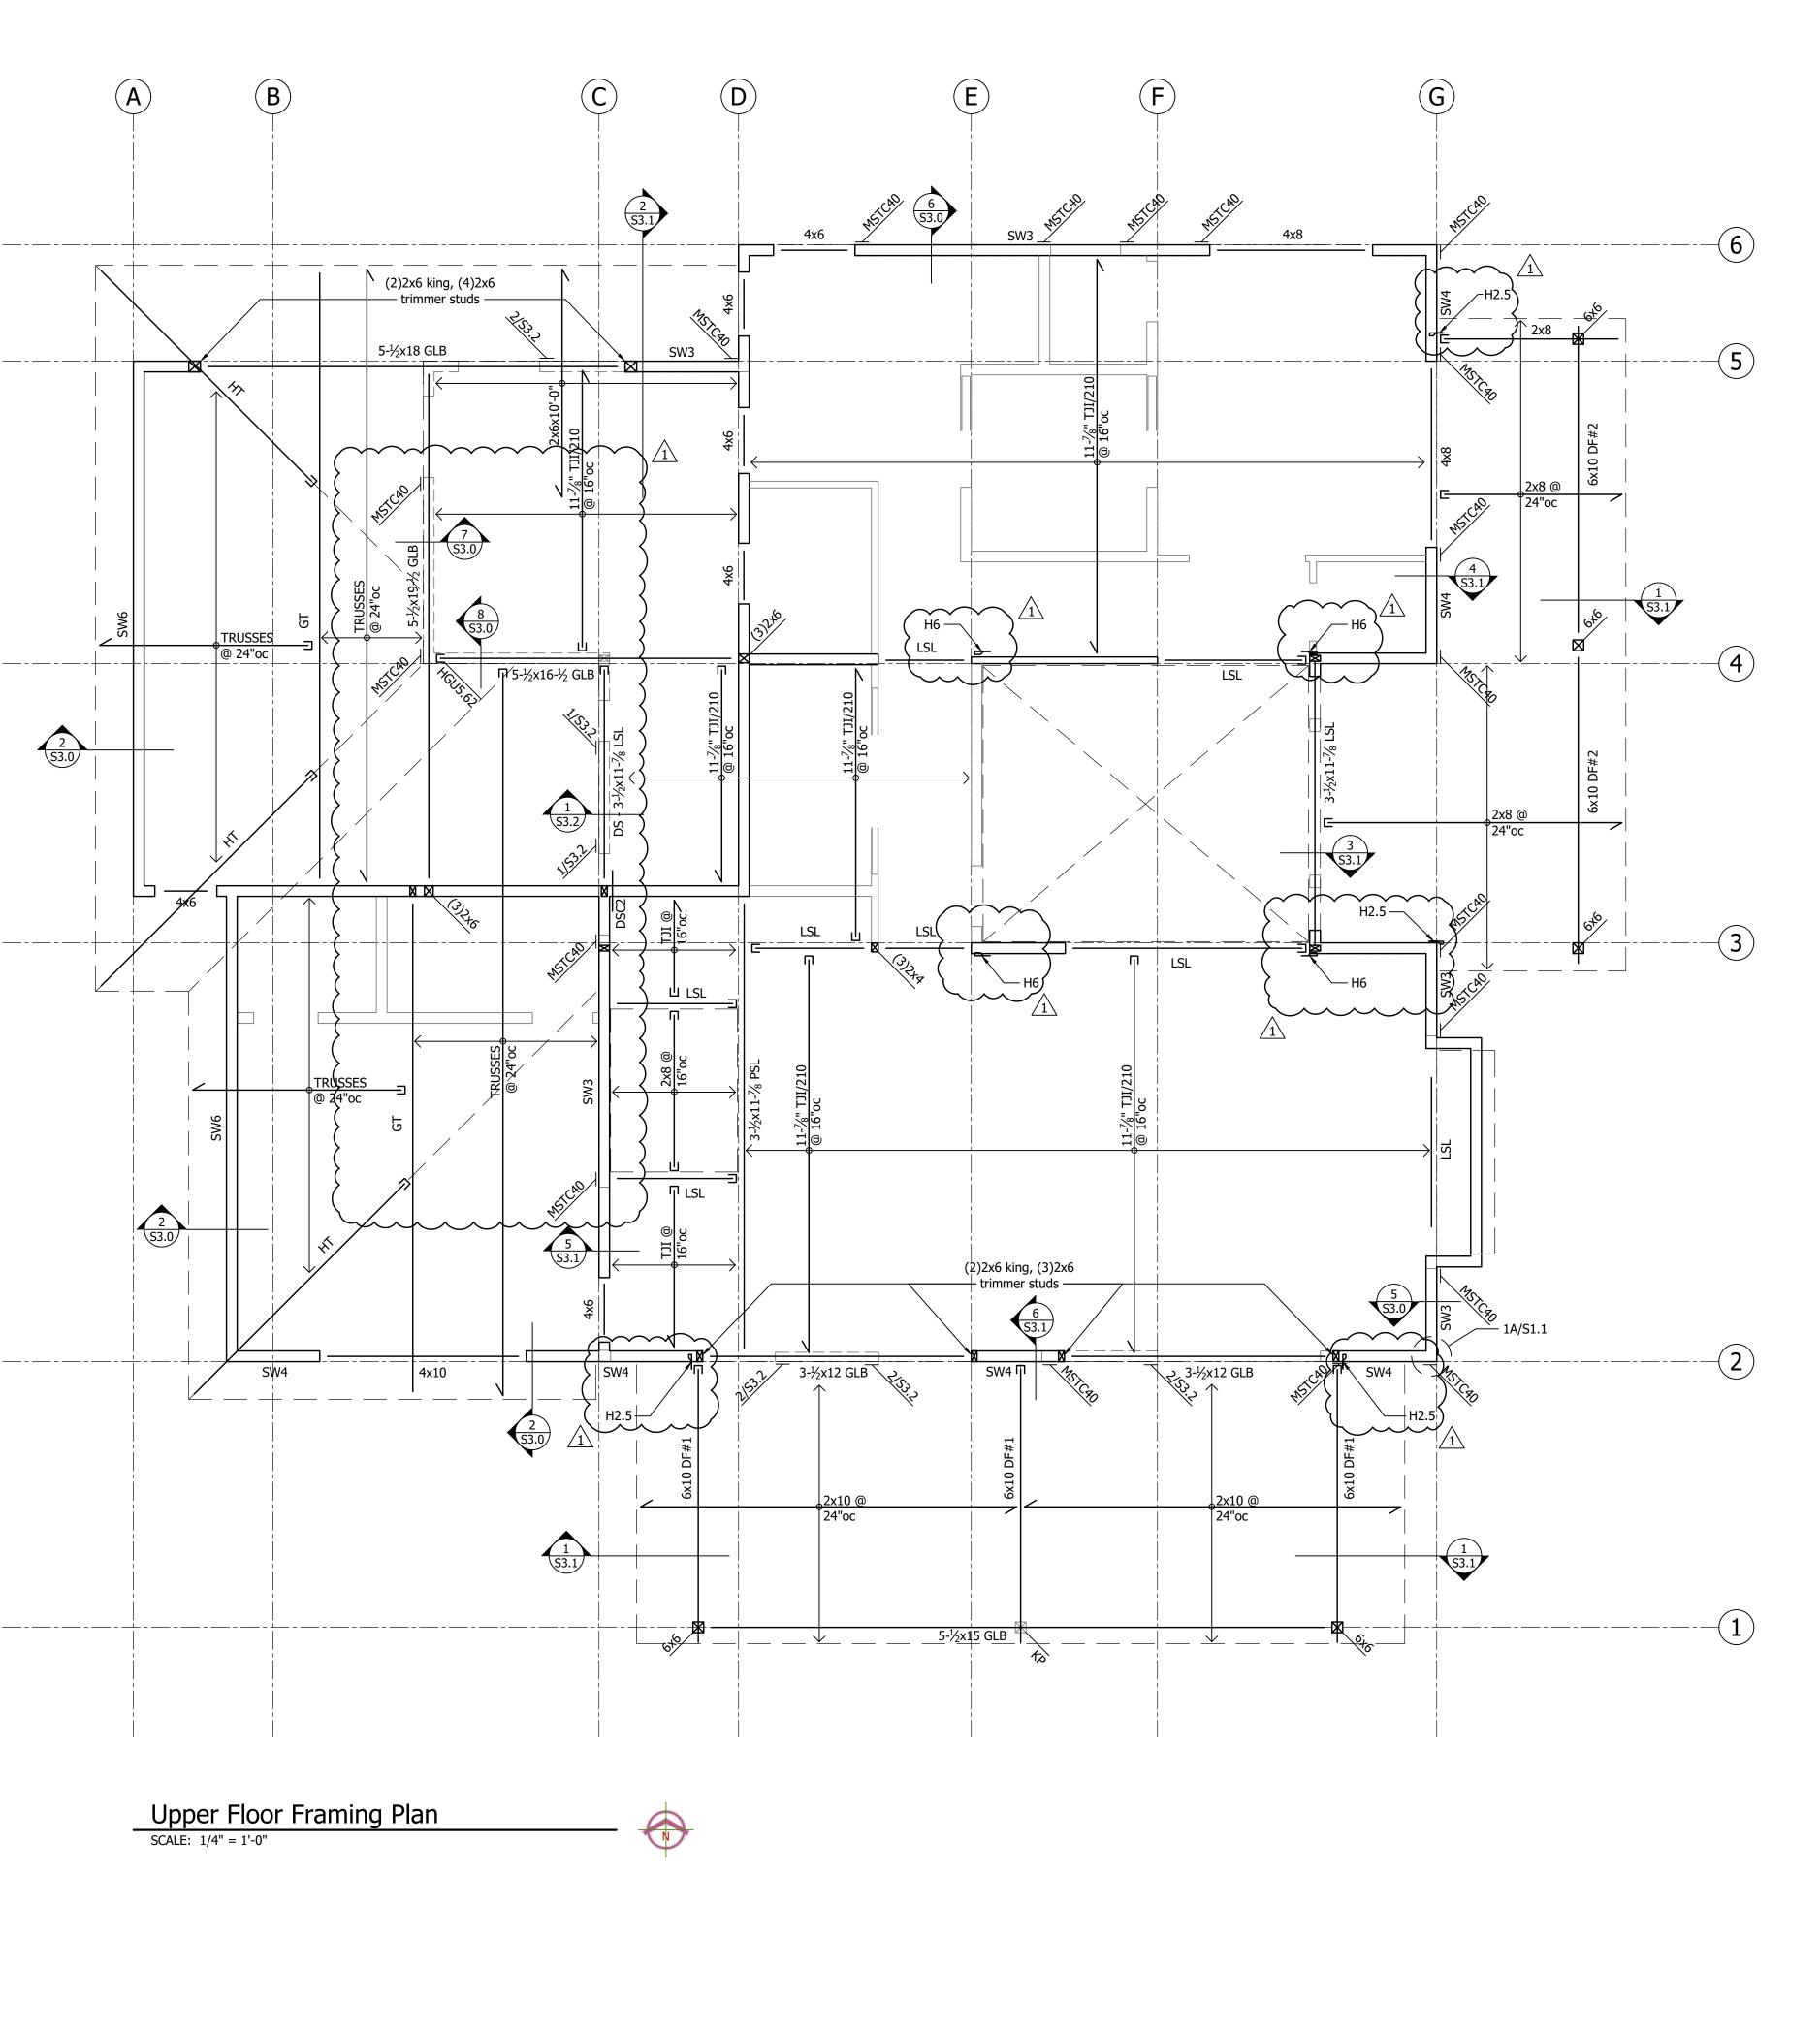

NG OVER ENTIRE LENGTH w/0.131"
  Ø NAILS @ 6"oc.
- 4. GT INDICATED GIRDER TRUSS PER MANUFACTURER.
- 5. CONTRACTOR TO SUBMIT COPY OF FINAL TRUSS DESIGN SHOP DRAWINGS TO STRUCTURAL ENGINEER FOR APPROVAL PRIOR TO FABRICATION.
- 6. KP INDICATES 6x6 KING POST w/ CC CAP @ TOP & BTM.

| HANGER SCHEDULE   |  |  |  |  |  |  |
|-------------------|--|--|--|--|--|--|
| HANGER            |  |  |  |  |  |  |
| LUS28             |  |  |  |  |  |  |
| LUS210Z           |  |  |  |  |  |  |
| HUCQ610           |  |  |  |  |  |  |
| IUS/ITS2.06/9.5   |  |  |  |  |  |  |
| MIU/MIT4.28       |  |  |  |  |  |  |
| IUS/ITS2.06/11.88 |  |  |  |  |  |  |
| MIU/MIT4.28       |  |  |  |  |  |  |
| HUS/HUCQ1.81      |  |  |  |  |  |  |
| HU/WP11           |  |  |  |  |  |  |
|                   |  |  |  |  |  |  |





| Prefabricated | Connector | Plate | Wood | Roof | Trusse |
|---------------|-----------|-------|------|------|--------|
|               |           |       |      |      |        |

Prefabricated wood trusses shall be metal plate connected wood trusses designed and fabricated in accordance with the current ANSI/TPI.1 The trusses shall be designed to support their own weight plus superimposed dead, live, uplift and lateral loads including, but not limited to the loads below:

| / |                               |                                                                                                               | $\overline{\}$ | 1 |
|---|-------------------------------|----------------------------------------------------------------------------------------------------------