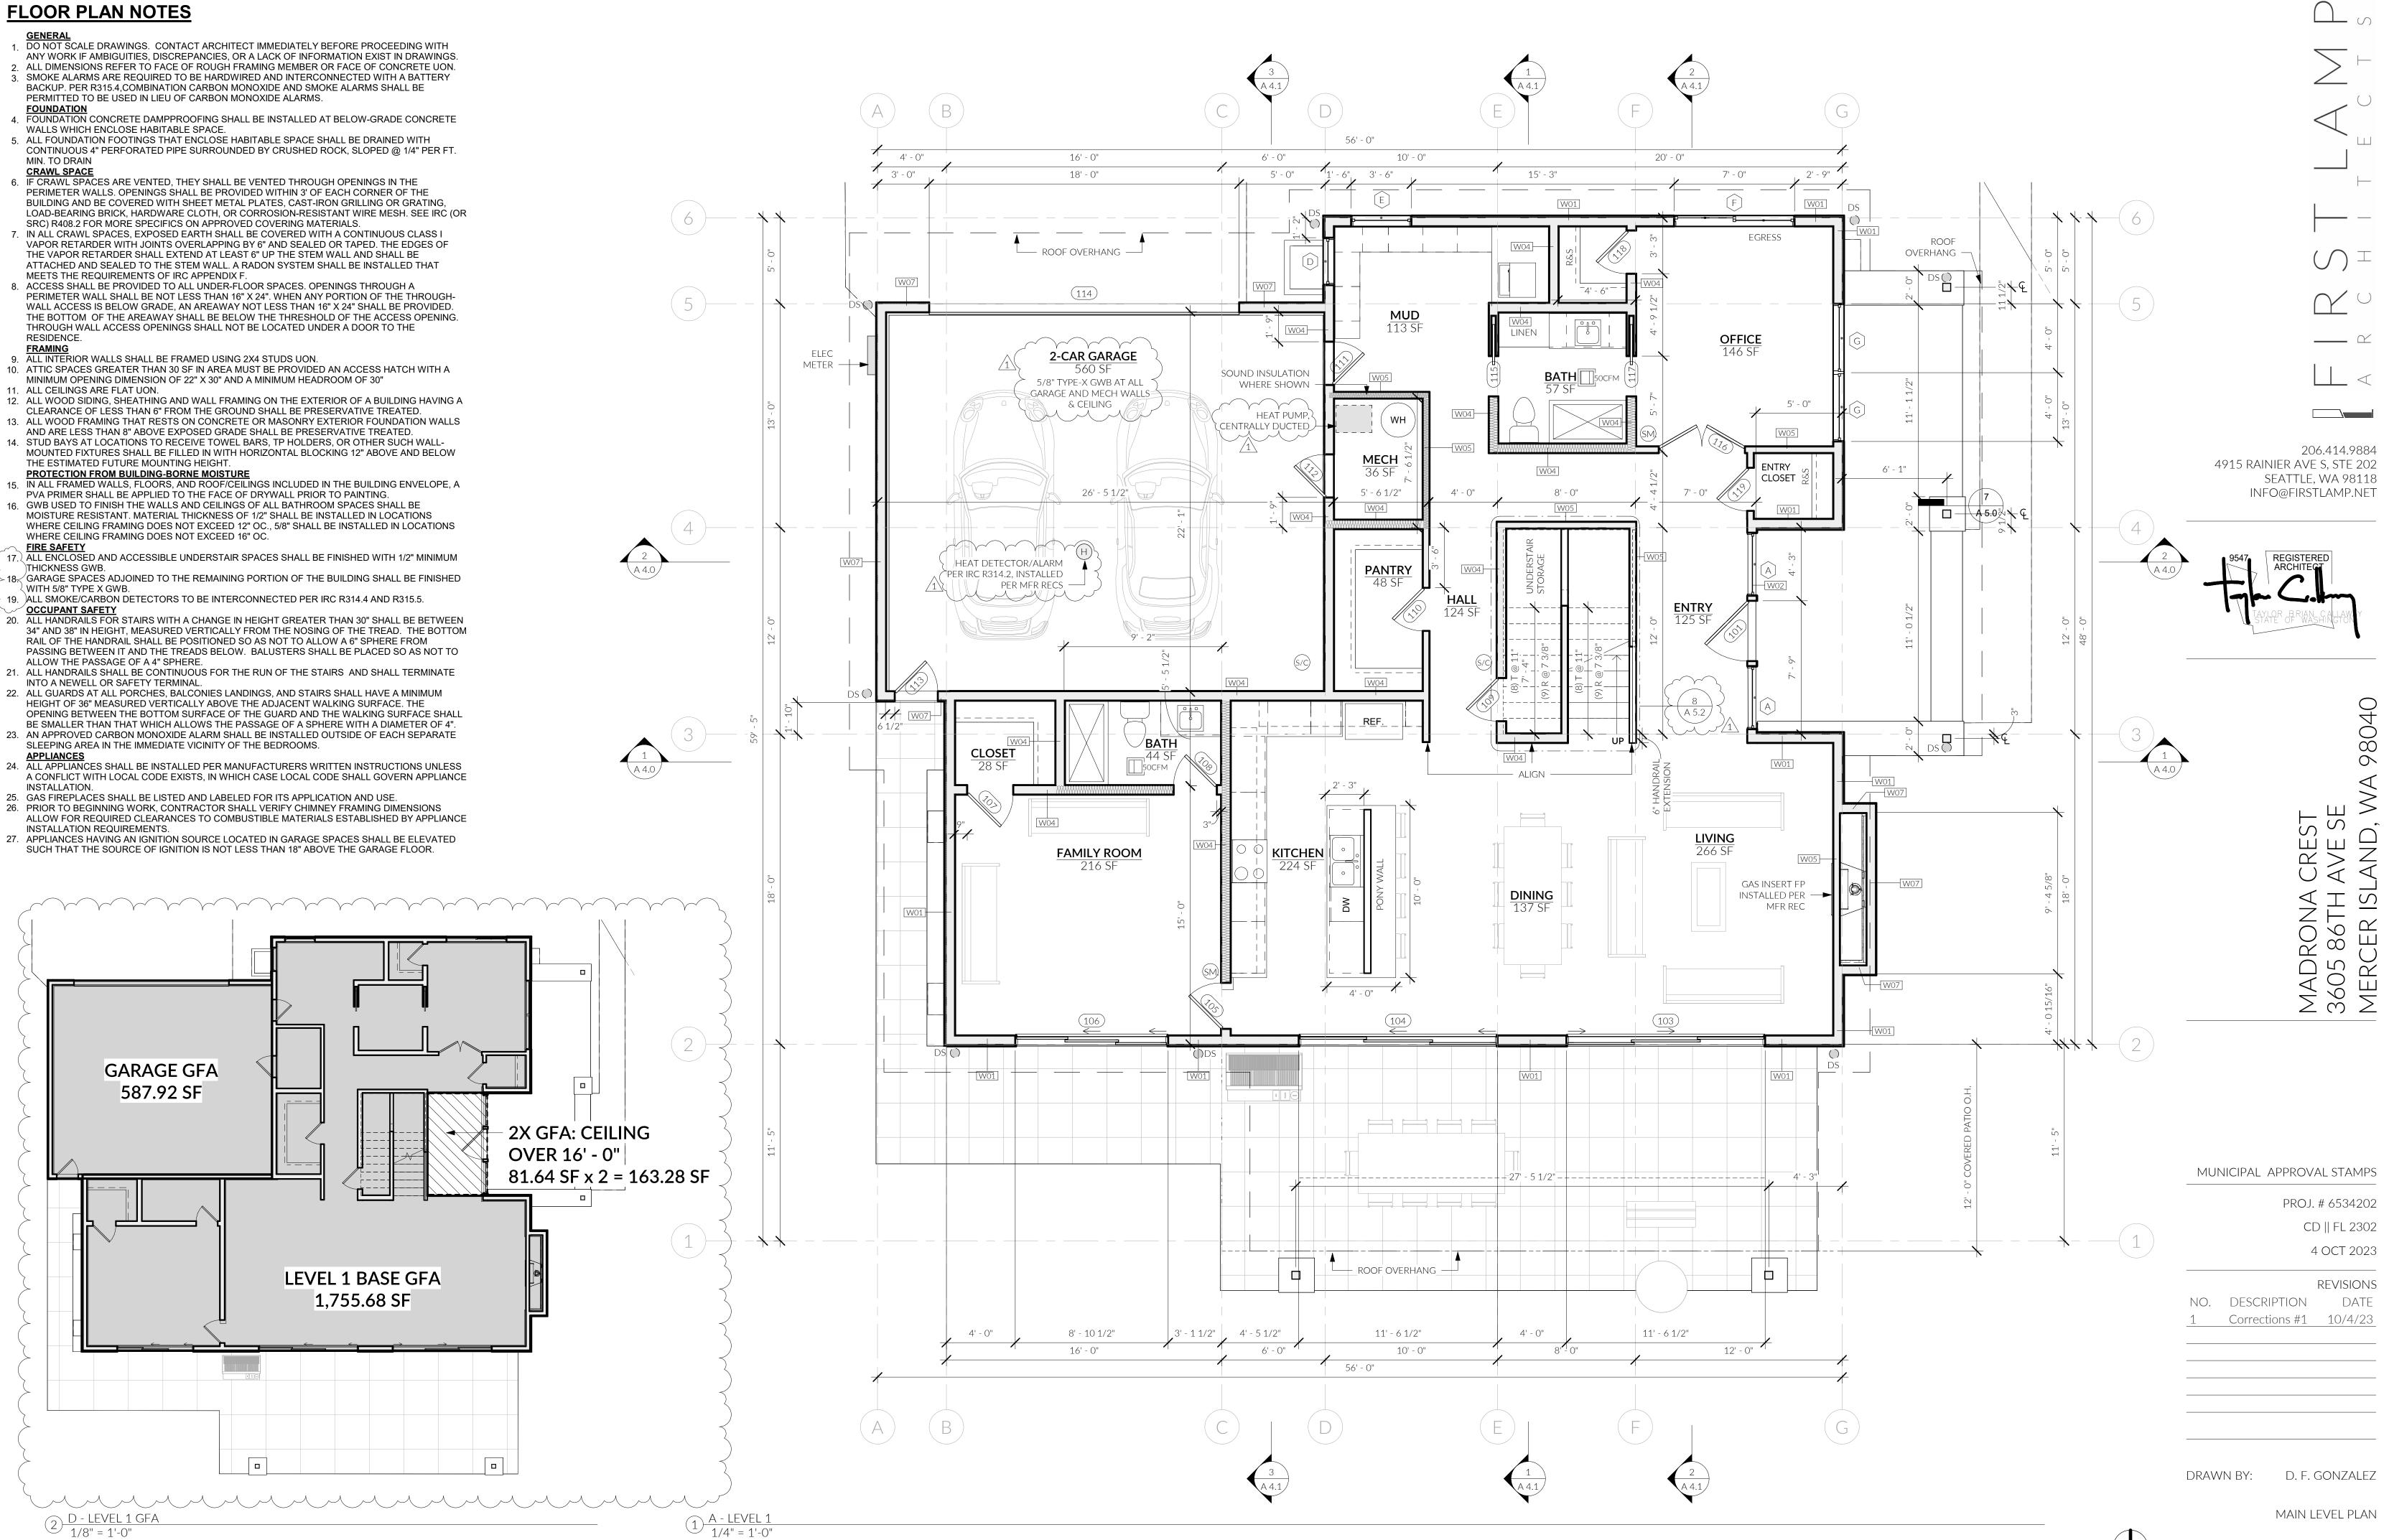

# STANDARD ABBREVIATIONS AND SYMBOLS

| ANGLE                                                                                                                                                                                         | 4                                                                                        |
|-----------------------------------------------------------------------------------------------------------------------------------------------------------------------------------------------|------------------------------------------------------------------------------------------|
| CENTERLINE<br>CHANNEL                                                                                                                                                                         | ς<br>Γ<br>Φ<br>#                                                                         |
| DIAMETER OR ROUND                                                                                                                                                                             | Ø,                                                                                       |
| NUMBER OR<br><b>Penvind</b>                                                                                                                                                                   | #<br>d                                                                                   |
| PERPENDICULAR                                                                                                                                                                                 |                                                                                          |
| PLATE<br>ANCHOR BOLT                                                                                                                                                                          | P<br>AB                                                                                  |
|                                                                                                                                                                                               | AC                                                                                       |
| AIR CONDITIONING<br>ACOUSTICAL TILE                                                                                                                                                           | A/<br>ACC                                                                                |
| AREA DRAIN                                                                                                                                                                                    | AD                                                                                       |
| ADDITIVE<br>ADHESIVE                                                                                                                                                                          | ADD<br>ADH                                                                               |
| ADJACENT                                                                                                                                                                                      | ADJ                                                                                      |
| ADJUSTABLE<br>ACCESS FLOOR                                                                                                                                                                    | ADJT<br>AF                                                                               |
| ABOVE FINISH FLOOR                                                                                                                                                                            | AFF                                                                                      |
| AGGREGATE<br>ALUMINUM                                                                                                                                                                         | AGG<br>AL                                                                                |
| ALTERNATE                                                                                                                                                                                     | ALT                                                                                      |
| ACCESS PANEL APPROXIMATE AF                                                                                                                                                                   | AP<br>PROX                                                                               |
| ARCHITECTURAL                                                                                                                                                                                 | ARCH                                                                                     |
| ASPHALT<br>ATTENUATION                                                                                                                                                                        | ASPH<br>ATT                                                                              |
| ACOUSTICAL WALL FABRIC                                                                                                                                                                        | AW                                                                                       |
| ACOUSTICAL WALL<br>PANFL                                                                                                                                                                      | AV <b>₽</b><br>P                                                                         |
| BOARD                                                                                                                                                                                         | BD                                                                                       |
| BETWEE<br>Bituminous f                                                                                                                                                                        | bet<br>Bituwi                                                                            |
| BUILDING                                                                                                                                                                                      | BLDG                                                                                     |
| BLOCK<br>BLOCKING                                                                                                                                                                             | BLK<br>BLKG                                                                              |
| BEAM                                                                                                                                                                                          | BM                                                                                       |
| BEARING<br>BOTTOM                                                                                                                                                                             | BRG<br>BOT                                                                               |
| BEDROCK                                                                                                                                                                                       | BR                                                                                       |
| BRICK<br>BASEMENT                                                                                                                                                                             | BRK<br>BSMT                                                                              |
| BUILT-UP ROOF                                                                                                                                                                                 | BUR                                                                                      |
| CABINET                                                                                                                                                                                       | CAB                                                                                      |
| CATCH BASIN                                                                                                                                                                                   | CB                                                                                       |
| CEMENT<br>CERAMIC                                                                                                                                                                             | CEM<br>CER                                                                               |
| CUBIC FEET PER                                                                                                                                                                                | CFM                                                                                      |
| CONNECTIVE FLOOR TILE                                                                                                                                                                         | CFT<br>CG                                                                                |
|                                                                                                                                                                                               | CHBD                                                                                     |
| CAST IRON<br>CONTROL JOINT                                                                                                                                                                    | CI<br>CJT                                                                                |
| CEILING                                                                                                                                                                                       | CLG                                                                                      |
| CONSTRUCTION JOINT<br>CUP SINK                                                                                                                                                                | CJ<br>CS                                                                                 |
| CAULKING                                                                                                                                                                                      | CLK                                                                                      |
| CLOSET<br>CLEAR                                                                                                                                                                               | CLO<br>CLR                                                                               |
| CLEAR<br>CERAMIC MOSAIC TILE                                                                                                                                                                  | CLR<br>CMT                                                                               |
| CONCRETE MASONRY UNIT<br>COUNTER                                                                                                                                                              | CMU<br>CNTR                                                                              |
| CLEANOUT                                                                                                                                                                                      | CNTR                                                                                     |
| COLUMN<br>CONCRETE                                                                                                                                                                            | COL<br>CONC                                                                              |
|                                                                                                                                                                                               | CONC                                                                                     |
|                                                                                                                                                                                               | NSTR<br>CONT                                                                             |
| CORRIDOR                                                                                                                                                                                      | CORR                                                                                     |
| CARPET<br>CASEMENT                                                                                                                                                                            | CPT<br>CSMT                                                                              |
| CERAMIC TILE                                                                                                                                                                                  | CSIMI                                                                                    |
| CENTER<br>COUNTER SINK                                                                                                                                                                        | CTR<br>CTSK                                                                              |
| CUBIC YARD                                                                                                                                                                                    | CY                                                                                       |
| DOUBLE                                                                                                                                                                                        | DBL                                                                                      |
| DEPARTMENT                                                                                                                                                                                    | DEPT                                                                                     |
| DETAIL<br>DRINKING FOUNTAIN                                                                                                                                                                   | DET<br>DF                                                                                |
| DEIONIZED WATER                                                                                                                                                                               | DI                                                                                       |
| DIAMETER<br>DIAGONAL                                                                                                                                                                          | DIA<br>DIAG                                                                              |
| DIMENSION                                                                                                                                                                                     | DIM                                                                                      |
| DISPENSER<br>DAMPPROOFING                                                                                                                                                                     | DISP<br>DMPF                                                                             |
| DOWN                                                                                                                                                                                          | DN                                                                                       |
| DAMPER<br>DOWNSPOUT                                                                                                                                                                           | DPR<br>DS                                                                                |
| DISHWASHER                                                                                                                                                                                    | D                                                                                        |
| DRAWING                                                                                                                                                                                       | DW<br>G                                                                                  |
| EAST<br>EACH                                                                                                                                                                                  | E<br>FA                                                                                  |
| EXPANSION BOLT                                                                                                                                                                                | EB                                                                                       |
| EXPANSION JOINT<br>FXTERIOR INSULATED                                                                                                                                                         | EJ<br>EIFS                                                                               |
| FINISH SYSTEM                                                                                                                                                                                 |                                                                                          |
| ELEVATION<br>ELECTRIC                                                                                                                                                                         | EL<br>ELEC                                                                               |
| ELEVATOR                                                                                                                                                                                      | ELEV                                                                                     |
| ENTRY<br>Maergency                                                                                                                                                                            | EM<br>EMER                                                                               |
| ENCLOSURE OR ENCLOSED                                                                                                                                                                         | ENCL                                                                                     |
| ELECTRIC PANEL BOARD<br>EPOXY                                                                                                                                                                 | EP<br>EPX                                                                                |
| EQUAL                                                                                                                                                                                         | EQ                                                                                       |
| EQUIPMENT<br>EMERGENCY                                                                                                                                                                        | EQPT<br>ESE                                                                              |
| SHOVER/                                                                                                                                                                                       | W                                                                                        |
| ESTIM <b>ATA</b> SH<br>EXHAUST                                                                                                                                                                | EST                                                                                      |
|                                                                                                                                                                                               | ΕX                                                                                       |
| EXPANSION                                                                                                                                                                                     | 旧                                                                                        |
| EXPANSION<br>EXISTING<br>EMERGENCY EYE                                                                                                                                                        |                                                                                          |
| EXISTING                                                                                                                                                                                      | HE<br>(ES)<br>E<br>EXX                                                                   |
| EXISTING<br>EMERGENCY EYE<br>EXATERIOR                                                                                                                                                        | 旧<br>(図)<br>E                                                                            |
| EXISTING<br>EMERGENCY EYE<br>EXXTSERIOR<br>FIRE ALARM<br>FLAT                                                                                                                                 | H<br>(12)<br>E<br>E<br>X<br>T<br>FA<br>FB                                                |
| EXISTING<br>EMERGENCY EYE<br>EXXASERIOR<br>FIRE ALARM                                                                                                                                         | HE<br>(123)<br>E<br>₩X<br>T<br>FA                                                        |
| EXISTING<br>EMERGENCY EYE<br>EXATSERIOR<br>FIRE ALARM<br>FLAT<br>BIASTER BOARD<br>FURNISHED BY<br>EUTRINESSED BY CONTRACTOR                                                                   | HE<br>(⊠)<br>E<br>EXX<br>T<br>FA<br>FB<br>FBD<br>FBO<br>FCIC                             |
| EXISTING<br>EMERGENCY EYE<br>EXASERIOR<br>FIRE ALARM<br>FLAT<br>BASER BOARD<br>FURNISHED BY                                                                                                   | HE<br>(⊠)<br>E<br>EXX<br>T<br>FA<br>FB<br>FBD<br>FBO<br>FCIC                             |
| EXISTING<br>EMERGENCY EYE<br>EXATSTRIOR<br>FIRE ALARM<br>FLAT<br>BASER BOARD<br>FURNISHED BY<br>EUTRINISHED BY<br>EUTRINISHED BY CONTRACTOR<br>INSTALL BY CONTRACTO<br>FACTORY<br>FLOOR DRAIN | HE<br>(12)<br>E<br>EXX<br>T<br>FA<br>FB<br>FBD<br>FBD<br>FCIC<br>R<br>FCTY<br>FD         |
| EXISTING<br>EMERGENCY EYE<br>EXATSTRIOR<br>FIRE ALARM<br>FLAT<br>BASER BOARD<br>FURNISHED BY<br>EUTRINISHED BY<br>CONTRACTOR<br>INSTALL BY CONTRACTOR<br>FACTORY                              | HE<br>(12)<br>E<br>EXX<br>T<br>FA<br>FB<br>FBD<br>FBO<br>FCIC<br>R<br>FCTY               |
| EXISTING<br>EMERGENCY EYE<br>EXATSTRIOR<br>FIRE ALARM<br>FLAT<br>BARER BOARD<br>FURNISHED BY<br>EUTRINISHED BY CONTRACTOR<br>INSTALL BY CONTRACTOR<br>FACTORY<br>FLOOR DRAIN<br>FOUNDATION    | H<br>(Ø)<br>E<br>E<br>W<br>T<br>FA<br>FBD<br>FBD<br>FCIC<br>R<br>FCTY<br>FD<br>FDN<br>FE |