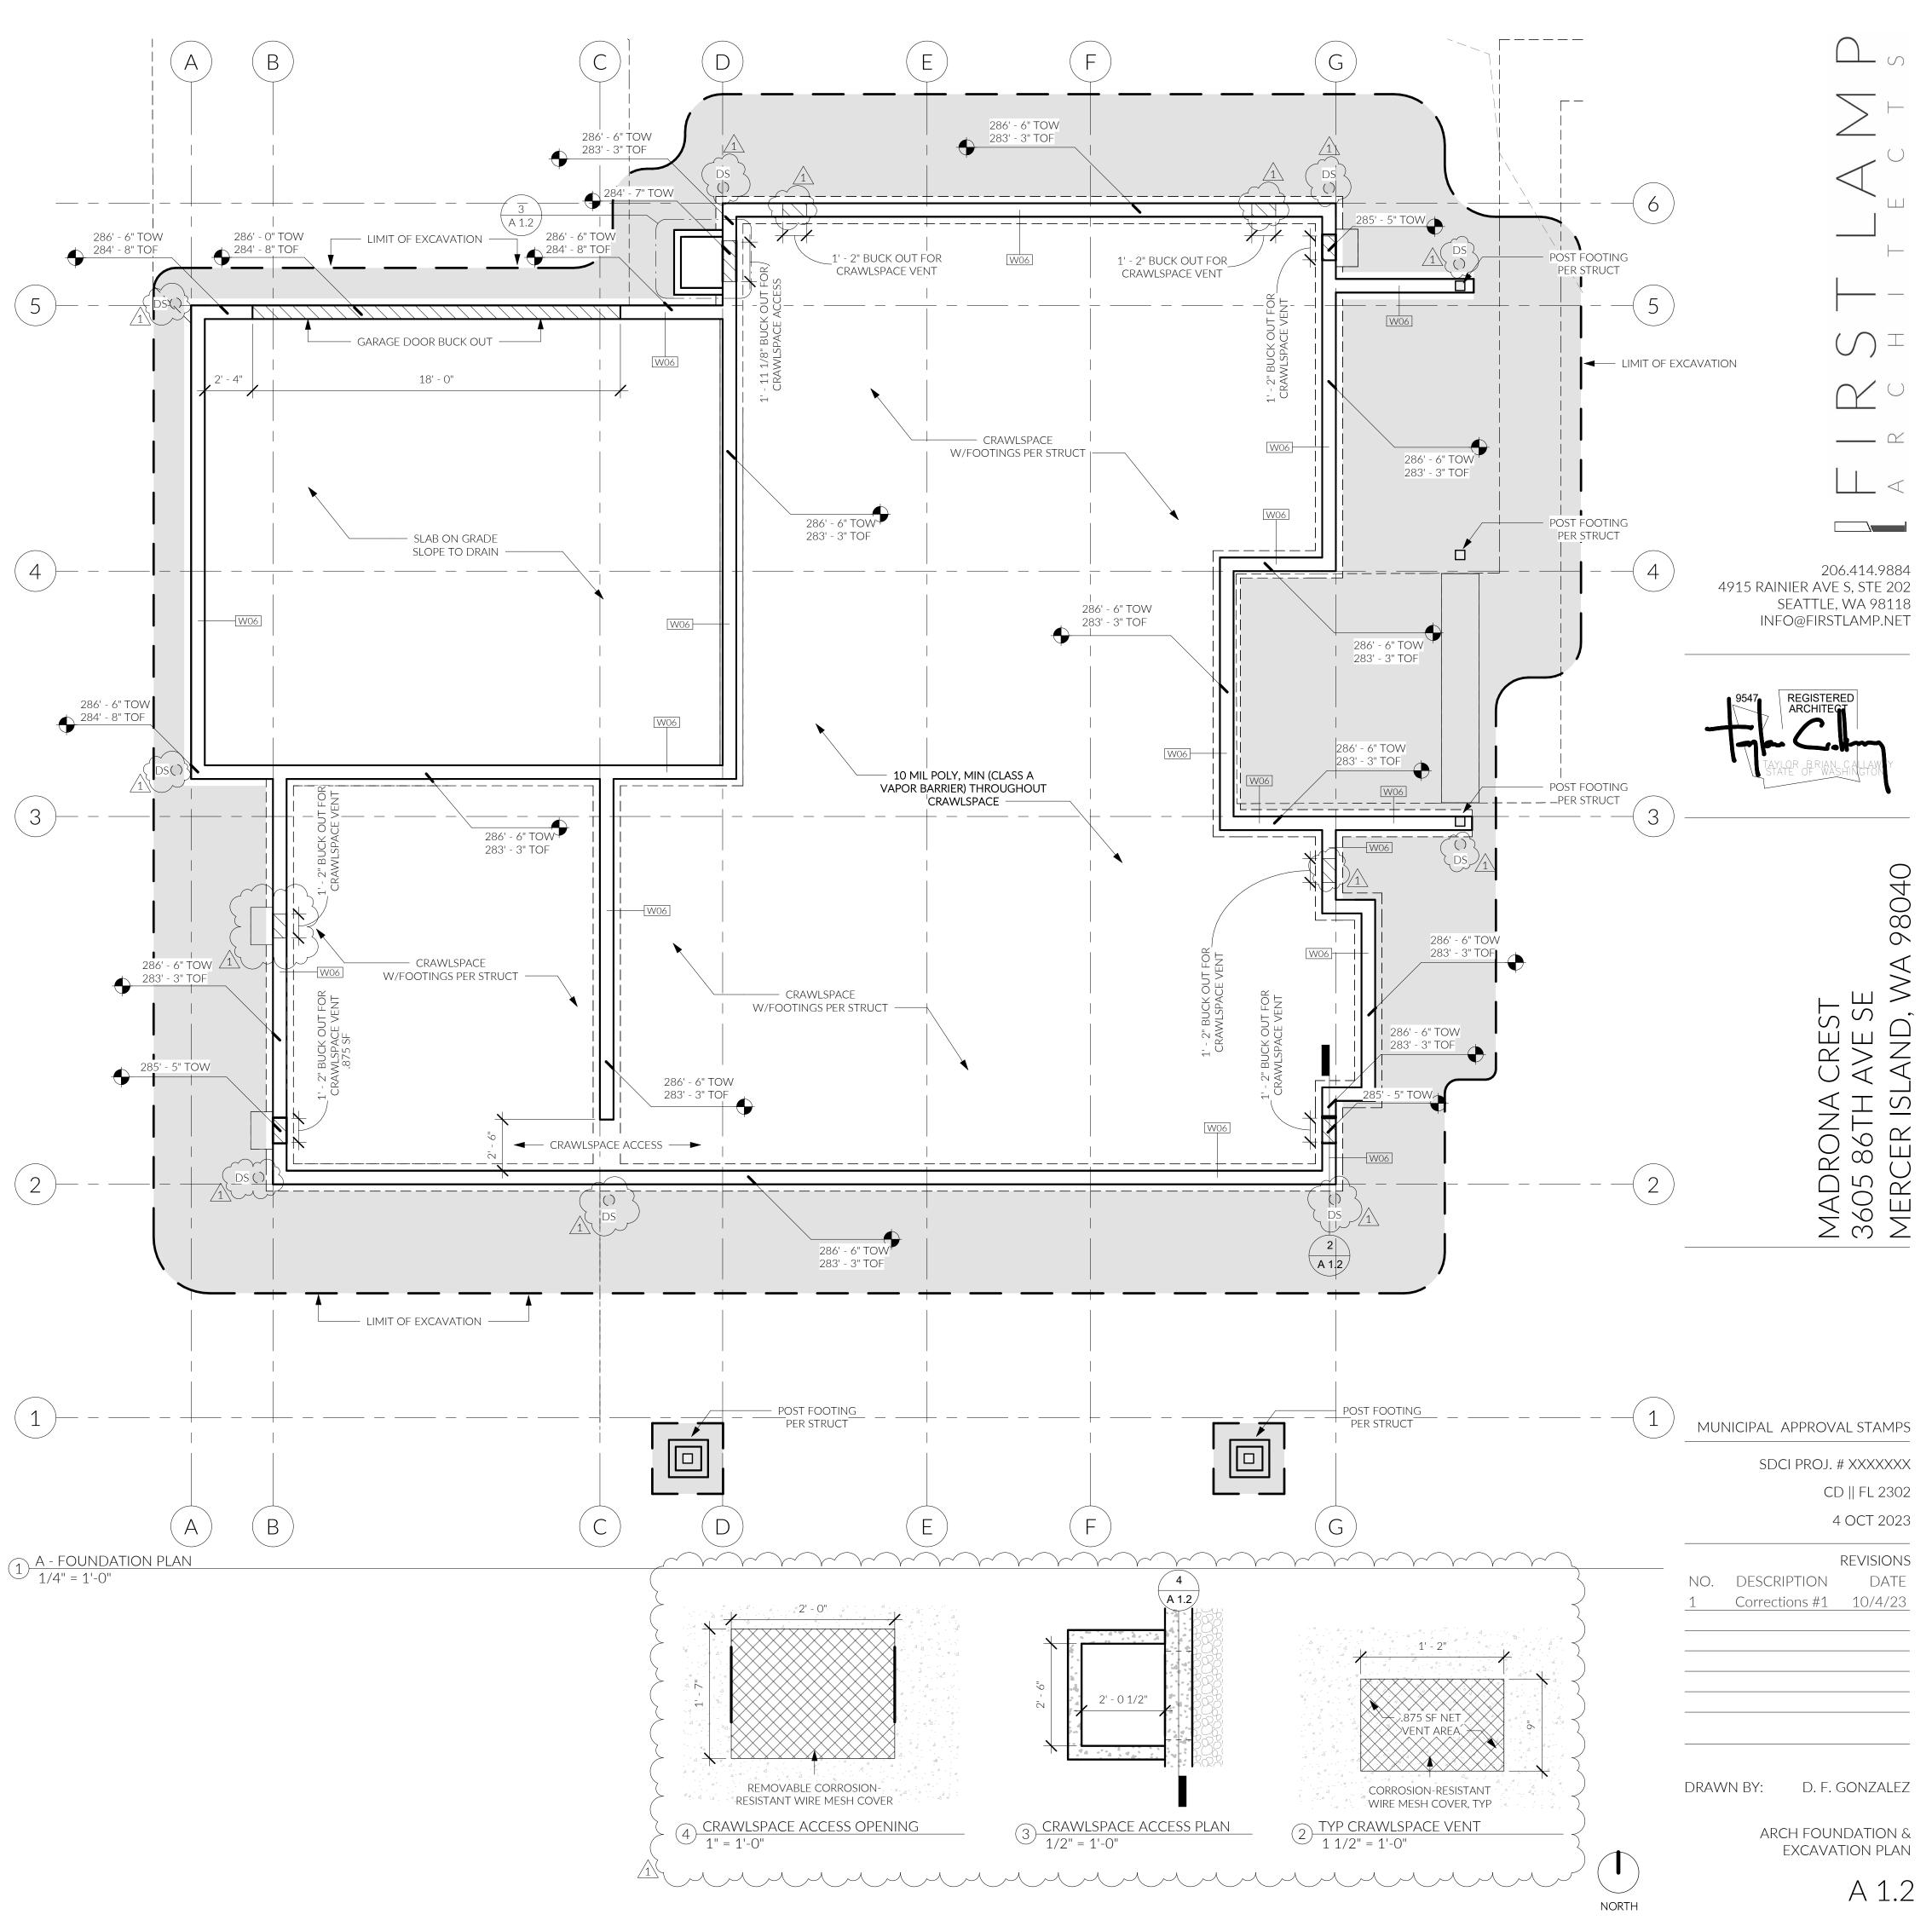

# STANDARD ABBREVIATIONS AND SYMBOLS

| ANGLE                                                                                                                                                                                         | 4                                                                                        |
|-----------------------------------------------------------------------------------------------------------------------------------------------------------------------------------------------|------------------------------------------------------------------------------------------|
| CENTERLINE<br>CHANNEL                                                                                                                                                                         | ς<br>Γ<br>Φ<br>#                                                                         |
| DIAMETER OR ROUND                                                                                                                                                                             | Ø,                                                                                       |
| NUMBER OR<br><b>Penvind</b>                                                                                                                                                                   | #<br>d                                                                                   |
| PERPENDICULAR                                                                                                                                                                                 |                                                                                          |
| PLATE<br>ANCHOR BOLT                                                                                                                                                                          | P<br>AB                                                                                  |
|                                                                                                                                                                                               | AC                                                                                       |
| AIR CONDITIONING<br>ACOUSTICAL TILE                                                                                                                                                           | A/<br>ACC                                                                                |
| AREA DRAIN                                                                                                                                                                                    | AD                                                                                       |
| ADDITIVE<br>ADHESIVE                                                                                                                                                                          | ADD<br>ADH                                                                               |
| ADJACENT                                                                                                                                                                                      | ADJ                                                                                      |
| ADJUSTABLE<br>ACCESS FLOOR                                                                                                                                                                    | ADJT<br>AF                                                                               |
| ABOVE FINISH FLOOR                                                                                                                                                                            | AFF                                                                                      |
| AGGREGATE<br>ALUMINUM                                                                                                                                                                         | AGG<br>AL                                                                                |
| ALTERNATE                                                                                                                                                                                     | ALT                                                                                      |
| ACCESS PANEL APPROXIMATE AF                                                                                                                                                                   | AP<br>PROX                                                                               |
| ARCHITECTURAL                                                                                                                                                                                 | ARCH                                                                                     |
| ASPHALT<br>ATTENUATION                                                                                                                                                                        | ASPH<br>ATT                                                                              |
| ACOUSTICAL WALL FABRIC                                                                                                                                                                        | AW                                                                                       |
| ACOUSTICAL WALL<br>PANFL                                                                                                                                                                      | AV <b>₽</b><br>P                                                                         |
| BOARD                                                                                                                                                                                         | BD                                                                                       |
| BETWEE<br>Bituminous f                                                                                                                                                                        | bet<br>Bituwi                                                                            |
| BUILDING                                                                                                                                                                                      | BLDG                                                                                     |
| BLOCK<br>BLOCKING                                                                                                                                                                             | BLK<br>BLKG                                                                              |
| BEAM                                                                                                                                                                                          | BM                                                                                       |
| BEARING<br>BOTTOM                                                                                                                                                                             | BRG<br>BOT                                                                               |
| BEDROCK                                                                                                                                                                                       | BR                                                                                       |
| BRICK<br>BASEMENT                                                                                                                                                                             | BRK<br>BSMT                                                                              |
| BUILT-UP ROOF                                                                                                                                                                                 | BUR                                                                                      |
| CABINET                                                                                                                                                                                       | CAB                                                                                      |
| CATCH BASIN                                                                                                                                                                                   | CB                                                                                       |
| CEMENT<br>CERAMIC                                                                                                                                                                             | CEM<br>CER                                                                               |
| CUBIC FEET PER                                                                                                                                                                                | CFM                                                                                      |
| CONNECTIVE FLOOR TILE                                                                                                                                                                         | CFT<br>CG                                                                                |
|                                                                                                                                                                                               | CHBD                                                                                     |
| CAST IRON<br>CONTROL JOINT                                                                                                                                                                    | CI<br>CJT                                                                                |
| CEILING                                                                                                                                                                                       | CLG                                                                                      |
| CONSTRUCTION JOINT<br>CUP SINK                                                                                                                                                                | CJ<br>CS                                                                                 |
| CAULKING                                                                                                                                                                                      | CLK                                                                                      |
| CLOSET<br>CLEAR                                                                                                                                                                               | CLO<br>CLR                                                                               |
| CLEAR<br>CERAMIC MOSAIC TILE                                                                                                                                                                  | CLR<br>CMT                                                                               |
| CONCRETE MASONRY UNIT<br>COUNTER                                                                                                                                                              | CMU<br>CNTR                                                                              |
| CLEANOUT                                                                                                                                                                                      | CNTR                                                                                     |
| COLUMN<br>CONCRETE                                                                                                                                                                            | COL<br>CONC                                                                              |
|                                                                                                                                                                                               | CONC                                                                                     |
|                                                                                                                                                                                               | NSTR<br>CONT                                                                             |
| CORRIDOR                                                                                                                                                                                      | CORR                                                                                     |
| CARPET<br>CASEMENT                                                                                                                                                                            | CPT<br>CSMT                                                                              |
| CERAMIC TILE                                                                                                                                                                                  | CSIMI                                                                                    |
| CENTER<br>COUNTER SINK                                                                                                                                                                        | CTR<br>CTSK                                                                              |
| CUBIC YARD                                                                                                                                                                                    | CY                                                                                       |
| DOUBLE                                                                                                                                                                                        | DBL                                                                                      |
| DEPARTMENT                                                                                                                                                                                    | DEPT                                                                                     |
| DETAIL<br>DRINKING FOUNTAIN                                                                                                                                                                   | DET<br>DF                                                                                |
| DEIONIZED WATER                                                                                                                                                                               | DI                                                                                       |
| DIAMETER<br>DIAGONAL                                                                                                                                                                          | DIA<br>DIAG                                                                              |
| DIMENSION                                                                                                                                                                                     | DIM                                                                                      |
| DISPENSER<br>DAMPPROOFING                                                                                                                                                                     | DISP<br>DMPF                                                                             |
| DOWN                                                                                                                                                                                          | DN                                                                                       |
| DAMPER<br>DOWNSPOUT                                                                                                                                                                           | DPR<br>DS                                                                                |
| DISHWASHER                                                                                                                                                                                    | D                                                                                        |
| DRAWING                                                                                                                                                                                       | DW<br>G                                                                                  |
| EAST<br>EACH                                                                                                                                                                                  | E<br>FA                                                                                  |
| EXPANSION BOLT                                                                                                                                                                                | EB                                                                                       |
| EXPANSION JOINT<br>FXTERIOR INSULATED                                                                                                                                                         | EJ<br>EIFS                                                                               |
| FINISH SYSTEM                                                                                                                                                                                 |                                                                                          |
| ELEVATION<br>ELECTRIC                                                                                                                                                                         | EL<br>ELEC                                                                               |
| ELEVATOR                                                                                                                                                                                      | ELEV                                                                                     |
| ENTRY<br>Maergency                                                                                                                                                                            | EM<br>EMER                                                                               |
| ENCLOSURE OR ENCLOSED                                                                                                                                                                         | ENCL                                                                                     |
| ELECTRIC PANEL BOARD<br>EPOXY                                                                                                                                                                 | EP<br>EPX                                                                                |
| EQUAL                                                                                                                                                                                         | EQ                                                                                       |
| EQUIPMENT<br>EMERGENCY                                                                                                                                                                        | EQPT<br>ESE                                                                              |
| SHOVER/                                                                                                                                                                                       | W                                                                                        |
| ESTIM <b>ATA</b> SH<br>EXHAUST                                                                                                                                                                | EST                                                                                      |
|                                                                                                                                                                                               | ΕX                                                                                       |
| EXPANSION                                                                                                                                                                                     | 旧                                                                                        |
| EXPANSION<br>EXISTING<br>EMERGENCY EYE                                                                                                                                                        |                                                                                          |
| EXISTING                                                                                                                                                                                      | HE<br>(ES)<br>E<br>EXX                                                                   |
| EXISTING<br>EMERGENCY EYE<br>EXATERIOR                                                                                                                                                        | 旧<br>(図)<br>E                                                                            |
| EXISTING<br>EMERGENCY EYE<br>EXXTSERIOR<br>FIRE ALARM<br>FLAT                                                                                                                                 | H<br>(12)<br>E<br>E<br>X<br>T<br>FA<br>FB                                                |
| EXISTING<br>EMERGENCY EYE<br>EXXASERIOR<br>FIRE ALARM                                                                                                                                         | HE<br>(123)<br>E<br>₩X<br>T<br>FA                                                        |
| EXISTING<br>EMERGENCY EYE<br>EXATSERIOR<br>FIRE ALARM<br>FLAT<br>BIASTER BOARD<br>FURNISHED BY<br>EUTRINESSED BY CONTRACTOR                                                                   | HE<br>(⊠)<br>E<br>EXX<br>T<br>FA<br>FB<br>FBD<br>FBO<br>FCIC                             |
| EXISTING<br>EMERGENCY EYE<br>EXASERIOR<br>FIRE ALARM<br>FLAT<br>BASER BOARD<br>FURNISHED BY                                                                                                   | HE<br>(⊠)<br>E<br>EXX<br>T<br>FA<br>FB<br>FBD<br>FBO<br>FCIC                             |
| EXISTING<br>EMERGENCY EYE<br>EXATSTRIOR<br>FIRE ALARM<br>FLAT<br>BASER BOARD<br>FURNISHED BY<br>EUTRINISHED BY<br>EUTRINISHED BY CONTRACTOR<br>INSTALL BY CONTRACTO<br>FACTORY<br>FLOOR DRAIN | HE<br>(12)<br>E<br>EXX<br>T<br>FA<br>FB<br>FBD<br>FBD<br>FCIC<br>R<br>FCTY<br>FD         |
| EXISTING<br>EMERGENCY EYE<br>EXATSTRIOR<br>FIRE ALARM<br>FLAT<br>BASER BOARD<br>FURNISHED BY<br>EUTRINISHED BY<br>CONTRACTOR<br>INSTALL BY CONTRACTOR<br>FACTORY                              | HE<br>(12)<br>E<br>EXX<br>T<br>FA<br>FB<br>FBD<br>FBO<br>FCIC<br>R<br>FCTY               |
| EXISTING<br>EMERGENCY EYE<br>EXATSTRIOR<br>FIRE ALARM<br>FLAT<br>BARER BOARD<br>FURNISHED BY<br>EUTRINISHED BY CONTRACTOR<br>INSTALL BY CONTRACTOR<br>FACTORY<br>FLOOR DRAIN<br>FOUNDATION    | H<br>(Ø)<br>E<br>E<br>W<br>T<br>FA<br>FBD<br>FBD<br>FCIC<br>R<br>FCTY<br>FD<br>FDN<br>FE |