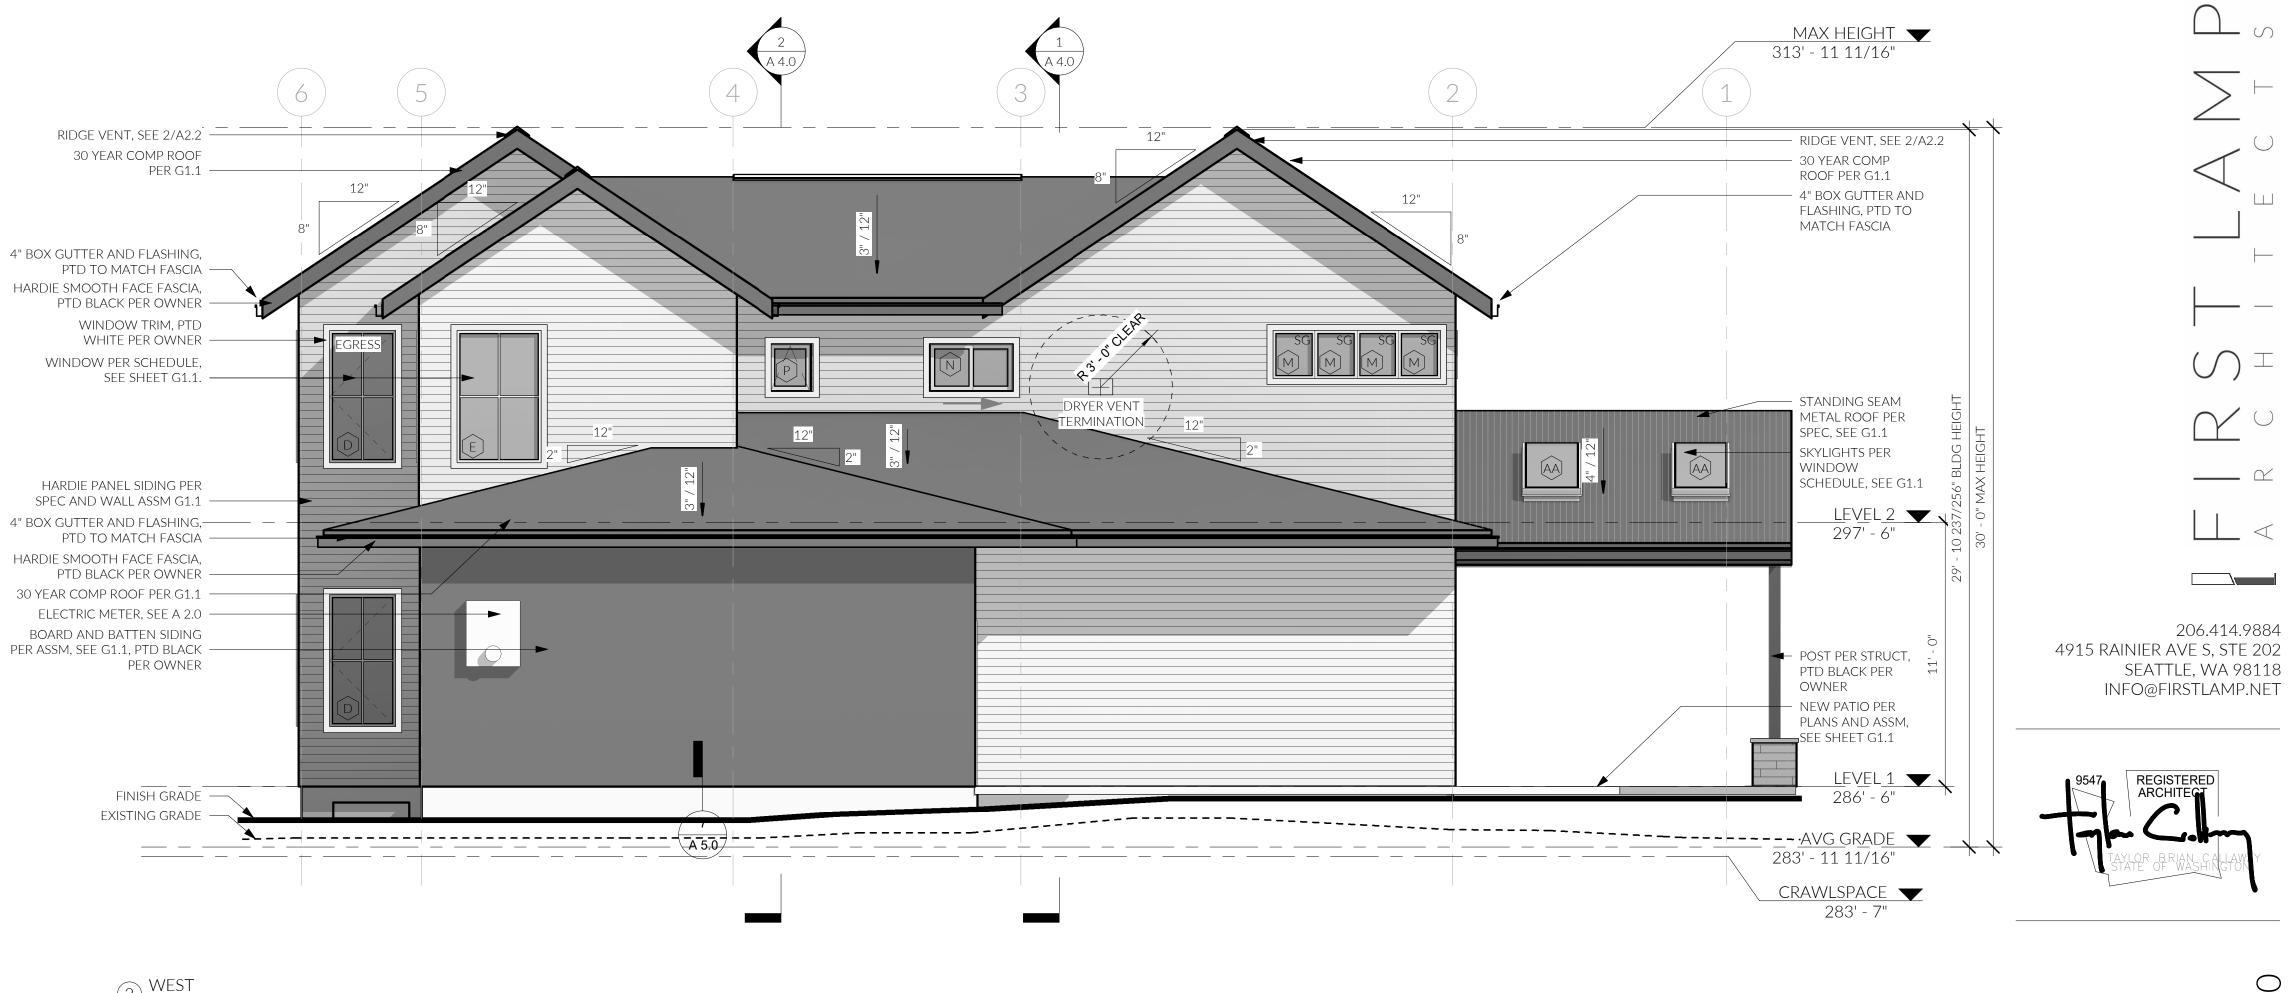

E FASCIA, PTD BLACK PER OWNER HARDIE PANEL SIDING PER SPEC AND WALL ASSM G1.1

> 30 YEAR COMP ROOF PER G1.1 4" BOX GUTTER \_AND FLASHING, PTD. TO MATCH FASCIA HARDIE SMOOTH FACE FASCIA, PTD BLACK PER OWNER ELECTRIC METER, SEE

BOARD AND BATTEN SIDING PER ASSM, SEE G1.1, PTD BLACK PER OWNER -

WINDOW NOTE:

WINDOWS BELOW 36" A.F.F. REQUIRED EMERGENCY EGRESS WINDOWS ARE TO BE PROVIDED WITH OPENING CONTROL DEVICES COMPLYING WITH SBC 1013.8.1 (EXCEPTION 4).

### NOTE:

EACH DWELLING UNIT TO BE EQUIPPED WITH TRICKLE VENTS TO MEET THE SEATTLE MECHANICAL CODE REQUIREMENTS WITH A MIN. VENTING SPACE OF 4 SQ. INCHES OF NET FREE AREA IN EACH OCCUPIABLE SPACE. WINDOWS WITH OPENINGS LESS THAN 36" ABOVE FINISH FLOOR TO BE EQUIPPED WITH OPENING CONTROL DEVICES COMPLYING WITH SBC 1013.8.1 (EXCEPTION 4).



2 WEST 1/4" = 1'-0"



1 SOUTH 1/4" = 1'-0"



9804

AND,



\_\_\_\_\_

2 Section 2 1/4" = 1'-0"



\_\_\_\_\_

1 Section 1 1/4" = 1'-0"

 NOTE:
 1) SRC R312.1.2 - GUARDRAILS MUST BE A MINIMUM HEIGHT OF 36"

 2) SRC R312.1.3 - ALL GUARDRAILS MUST HAVE A MAX. OPENING SUCH THAT A 4" SPHERE CANNOT PASS THROUGH.

 3) SRC R301.5 - ALL GUARDRAILS MUST BE DESIGNED TO RESIST A 200 LB CONCENTRATED LOAD ON THE TOP RAIL AND 50 PSF ON ALL GUARDRAIL INFILL COMPONENTS



A 4.1

### PRESCRIPTIVE RESIDENTIAL WOOD DECK CONSTRUCTION GUIDE

### STAIR REQUIREMENTS

















(4) GARAGE OVERHANG DETAIL 1 1/2" = 1'-0"





2 ENTRY ROOF @ WALL 1 1/2" = 1'-0"



206.414.9884 4915 RAINIER AVE S, STE 202 SEATTLE, WA 98118 INFO@FIRSTLAMP.NET



 $\bigcirc$ 

9804

AND,

RES VE S

 $\triangleleft$ 

MADRONA