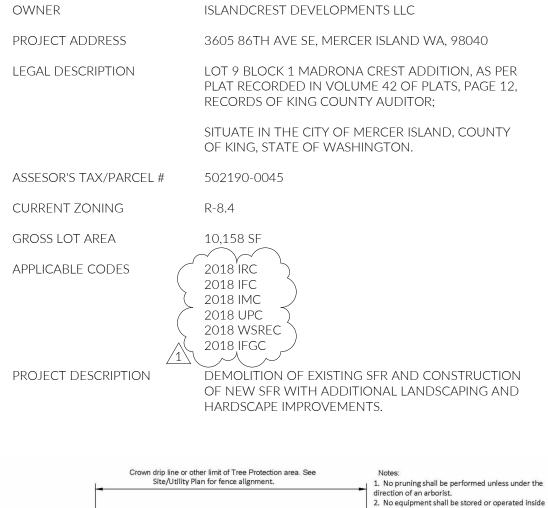

DSCAPING AREA 0.60 X 10,158 SF = 6,094.80 SF 60% (MICC 19.02.020.F.3) LANDSCAPING AREAS I AWN: PLANTING/LANDSCAPING AREAS: TOTAL GREENSPACE AREA:

# LOT SLOPE CALCULATIONS

HIGHEST ELEVATION POINT: LOWEST ELEVATION POINT:

ELEVATION DIFFERENCE: HORIZONTAL DIFFERENCE

LOT SLOPE:

(3' - 6 1/4") / (126' - 2 1/4") \* 100 = 2.79%



# **PROJECT DATA**

10,158 SF 0.4 X 10,158 = 4,063 SF 2,445 SF 1,087 SF 380 SF

3,912 SF

10,158 SF

1,755.68 SF 163.28 SF <sup>-</sup> 587.92 SF 1,554.12 SF 4,061.00 SF

39.97 < 40% (COMPLIANT)

10,158 SF <u>158 = 914.22 SF</u>

> 117.07 SF 120.59 SF 123.7 SF 361.36 SF

158.00 = **3.56%** % (COMPLIANT) 

10,158 SF

4,334.47 SF 1,867.01 SF

### 6,201.48, **61.05%** 61.05% > 60% (COMPLIANT)

286' - 8 1/8" 283' - 1 7/8" 3' - 6 1/4" 126' - 2 1/4"

 $\langle \rangle$ 





# **TREE PROTECTION NOTES**

# GENERAL

1.) FENCING MUST BE INSTALLED PRIOR TO DEMOLITION AND GROUND DISTURBANCE

2.) FENCING MUST BE KEPT IN PLACE FOR THE DURATION OF CONSTRUCTION.

3.) NO SOIL DISTURBANCE OR ACTIVITY ALLOWED WITHIN FENCED AREA, SUCH AS BUT NOT LIMITED TO : MATERIAL STORAGE / STOCKPILING, PARKING, DUMPING OR WASHING.



TOTAL =

1 <u>D - AVG GRADE</u> 1/16" = 1'-0"

# AVERAGE GRADE CALCS

# ELEVATION

|   | FT. | IN. | FRACTIONS | DECIMAL  |
|---|-----|-----|-----------|----------|
| А | 283 | 11  | 0.940     | 283.995  |
| В | 284 | 0   | 0.000     | 284.000  |
| С | 284 | 0   | 0.000     | 284.000  |
| D | 284 | 0   | 0.000     | 284.000  |
| E | 284 | 0   | 0.000     | 284.000  |
| F | 284 | 0   | 0.000     | 284.000  |
| G | 284 | 0   | 0.000     | 284.000  |
| Н