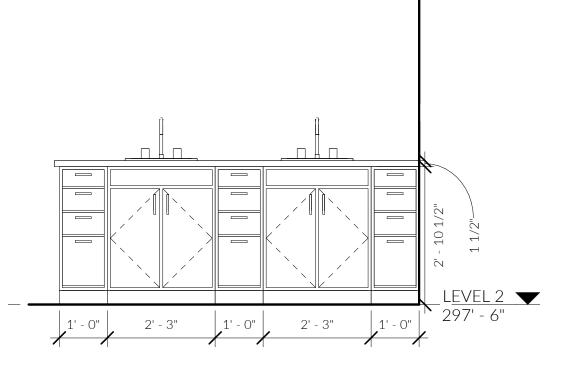

@ WALL 1 1/2" = 1'-0"



206.414.9884 4915 RAINIER AVE S, STE 202 SEATTLE, WA 98118 INFO@FIRSTLAMP.NET



 $\bigcirc$ 

9804

AND,

RES VE S

 $\triangleleft$ 

MADRONA C 3605 86TH A MERCER ISLA

 $\bigcirc$ 

MUNICIPAL APPROVAL STAMPS

SDCI PROJ. # XXXXXXX CD || FL 2302 4 OCT 2023

REVISIONS NO. DESCRIPTION DATE

DRAWN BY: D. F. GONZALEZ

FRAMING DETAILS

- WALL ASSM PER G1.1 LAP WALL WRB O/BASE FLASHING, TYP - LAP ROOF MEMBRANE MIN 8" UP WALL STANDING SEAM MTL ROOF PER ASSM, SEE G1.1 LEDGER PER STRUCT - T&G SOFFIT PER OWNER SELECTION

REFER TO ROOF MFR DETAILS FOR FLASHING AT HEAD WALL AND SIDEWALL CONDITIONS

A 5.1



 $\bigcirc$   $\sim$ 

 $\bigcirc$ 



2 ISLAND ELEVATION E 1/2" = 1'-0"



 $(5) \frac{\text{M BATH ELEVATION E}}{1/2" = 1'-0"}$ 

8 BATH @ LV2 ELEVATION E 1/2" = 1'-0"



| 7 BATH @ BED 2 ELEVATION S<br>1/2" = 1'-0" |  |
|--------------------------------------------|--|
| 1/2" = 1'-0"                               |  |



 $6 \frac{\text{LAUNDRY ELEVATION N}}{1/2" = 1'-0"}$ 









LE<u>VEL 2</u> 297' - 6"



 $\bigcirc$ 

98040  $\leq$  $\bigsqcup$ MADRONA CREST 3605 86TH AVE SE MERCER ISLAND, V





A 6.0

|                       | LIGHTING LEGEND                            |
|-----------------------|--------------------------------------------|
|                       | SURFACE MOUNTED 2 TUBE T-8 FLUORESCENT     |
|                       | SURFACE MOUNTED 2' X 4' 4 TUBE FLUORESCENT |
|                       | 6" X 2' WALL MOUNT FLUORESCENT 2 TUBE T-5  |
|                       | VENT FAN                                   |
| 50 CFM                | S