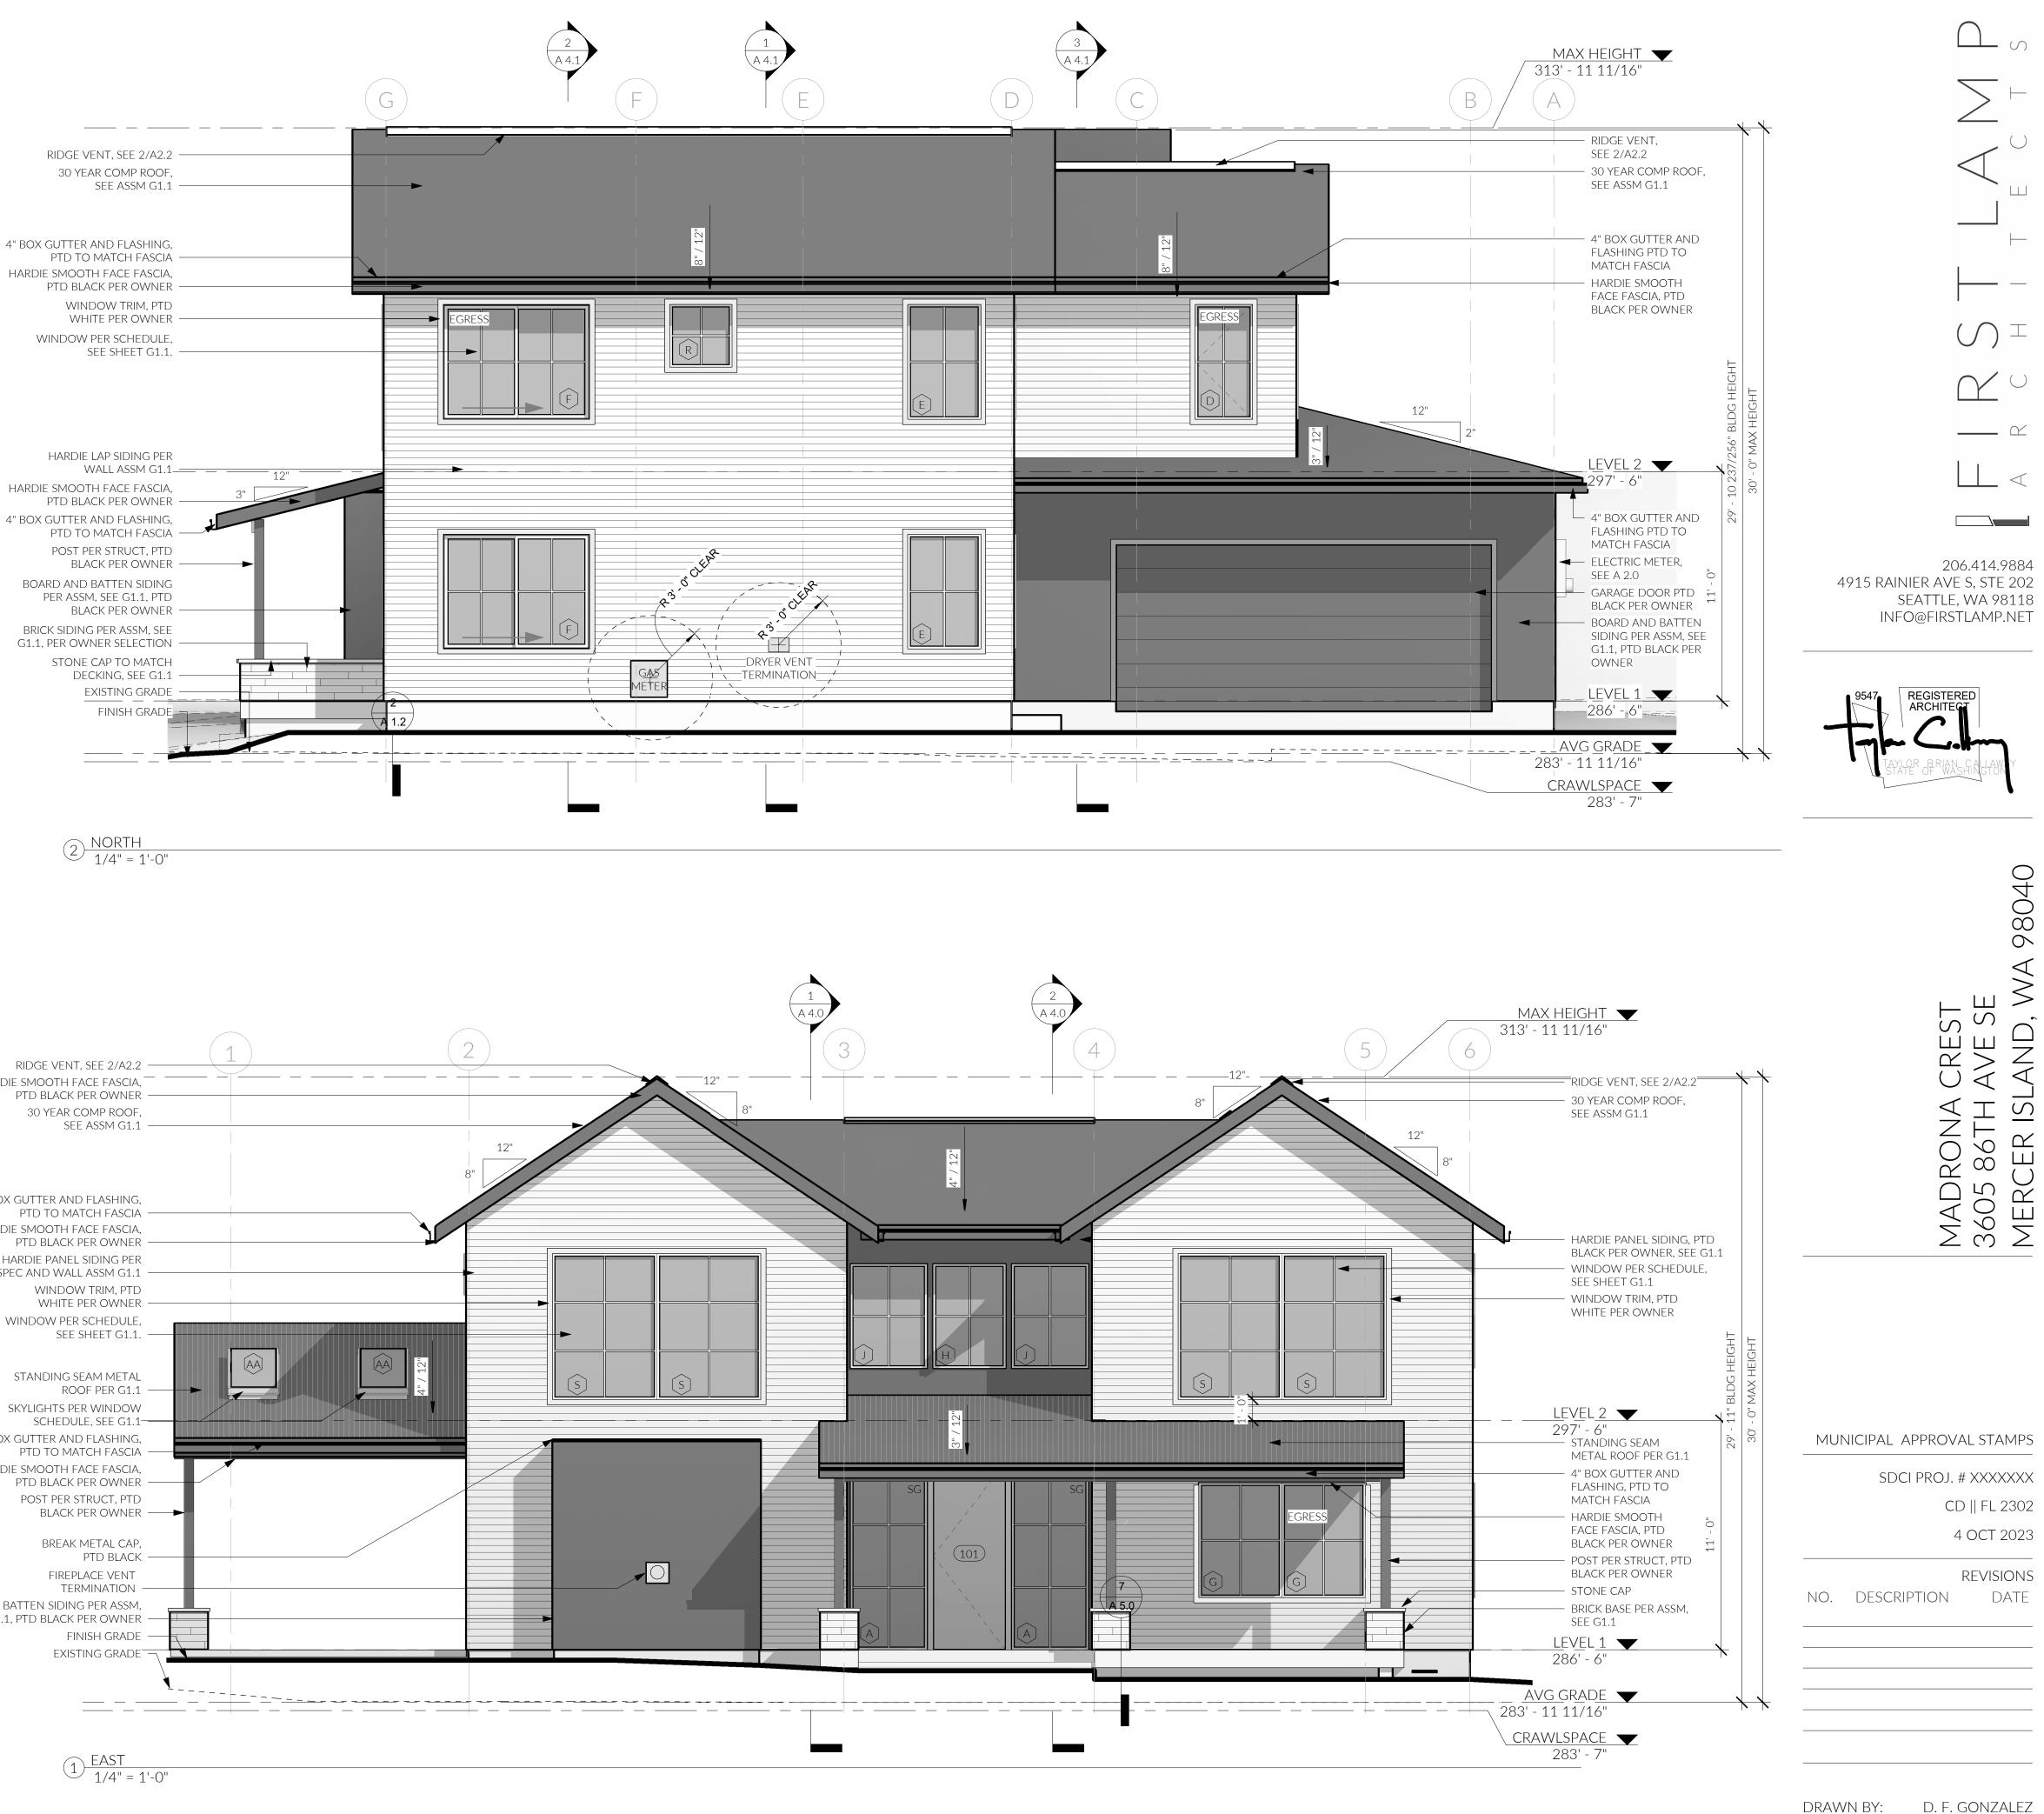

, SEE G1.1-4" BOX GUTTER AND FLASHING, PTD TO MATCH FASCIA HARDIE SMOOTH FACE FASCIA, PTD BLACK PER OWNER POST PER STRUCT, PTD

BREAK METAL CAP, PTD BLACK FIREPLACE VENT TERMINATION BOARD AND BATTEN SIDING PER ASSM, SEE G1.1, PTD BLACK PER OWNER -FINISH GRADE EXISTING GRADE

1) EAST 1/4" = 1'-0"

WINDOW NOTE:

WINDOWS BELOW 36" A.F.F. REQUIRED EMERGENCY EGRESS WINDOWS ARE TO BE PROVIDED WITH OPENING CONTROL DEVICES COMPLYING WITH SBC 1013.8.1 (EXCEPTION 4).

NOTE:

EACH DWELLING UNIT TO BE EQUIPPED WITH TRICKLE VENTS TO MEET THE SEATTLE MECHANICAL CODE REQUIREMENTS WITH A MIN. VENTING SPACE OF 4 SQ. INCHES OF NET FREE AREA IN EACH OCCUPIABLE SPACE. WINDOWS WITH OPENINGS LESS THAN 36" ABOVE FINISH FLOOR TO BE EQUIPPED WITH OPENING CONTROL DEVICES COMPLYING WITH SBC 1013.8.1 (EXCEPTION 4).





ELEVATIONS

# **ELEVATION NOTES**

- 1. ALL WINDOWS SHALL BE MOUNTED WITH A HEAD HEIGHT ACCORDING TO WINDOW SCHEDULE ABOVE SUBFLOOR UON. 2. ALL WINDOWS IN THE FOLLOWING LOCATIONS SHALL BE CONSTRUCTED WITH SAFETY GLAZING:
  - WINDOWS IN SWINGING AND SLIDING DOORS. WINDOWS ADJACENT TO TUB OR SHOWER.
  - WINDOWS OR SIDELIGHTS WITHIN A 24 INCH ARC OF A DOOR JAMB.
  - WINDOWS AT STAIR LANDINGS, WITHIN THE WIDTH OF STAIRS AND WITHIN 36" BEYOND THE BOTTOM AND TOP FLIGHTS OF STAIRS, WHERE THE SILL IS LESS THAN 60" ABOVE THE WALKING SURFACE.
- 3. SEE SHEET G1.1 FOR WINDOW U-FACTOR AND ADDITIONAL ENERGY INFORMATION. 4. ALL SIDEWALL FLASHING SHALL EXTEND 24" ABOVE ROOF SURFACE AT ROOF-TO-WALL LOCATIONS.
- 5. ALL SHIM SPACES BETWEEN WINDOW / DOOR FRAMES AND ROUGH OPENINGS SHALL BE FULLY INSULATED