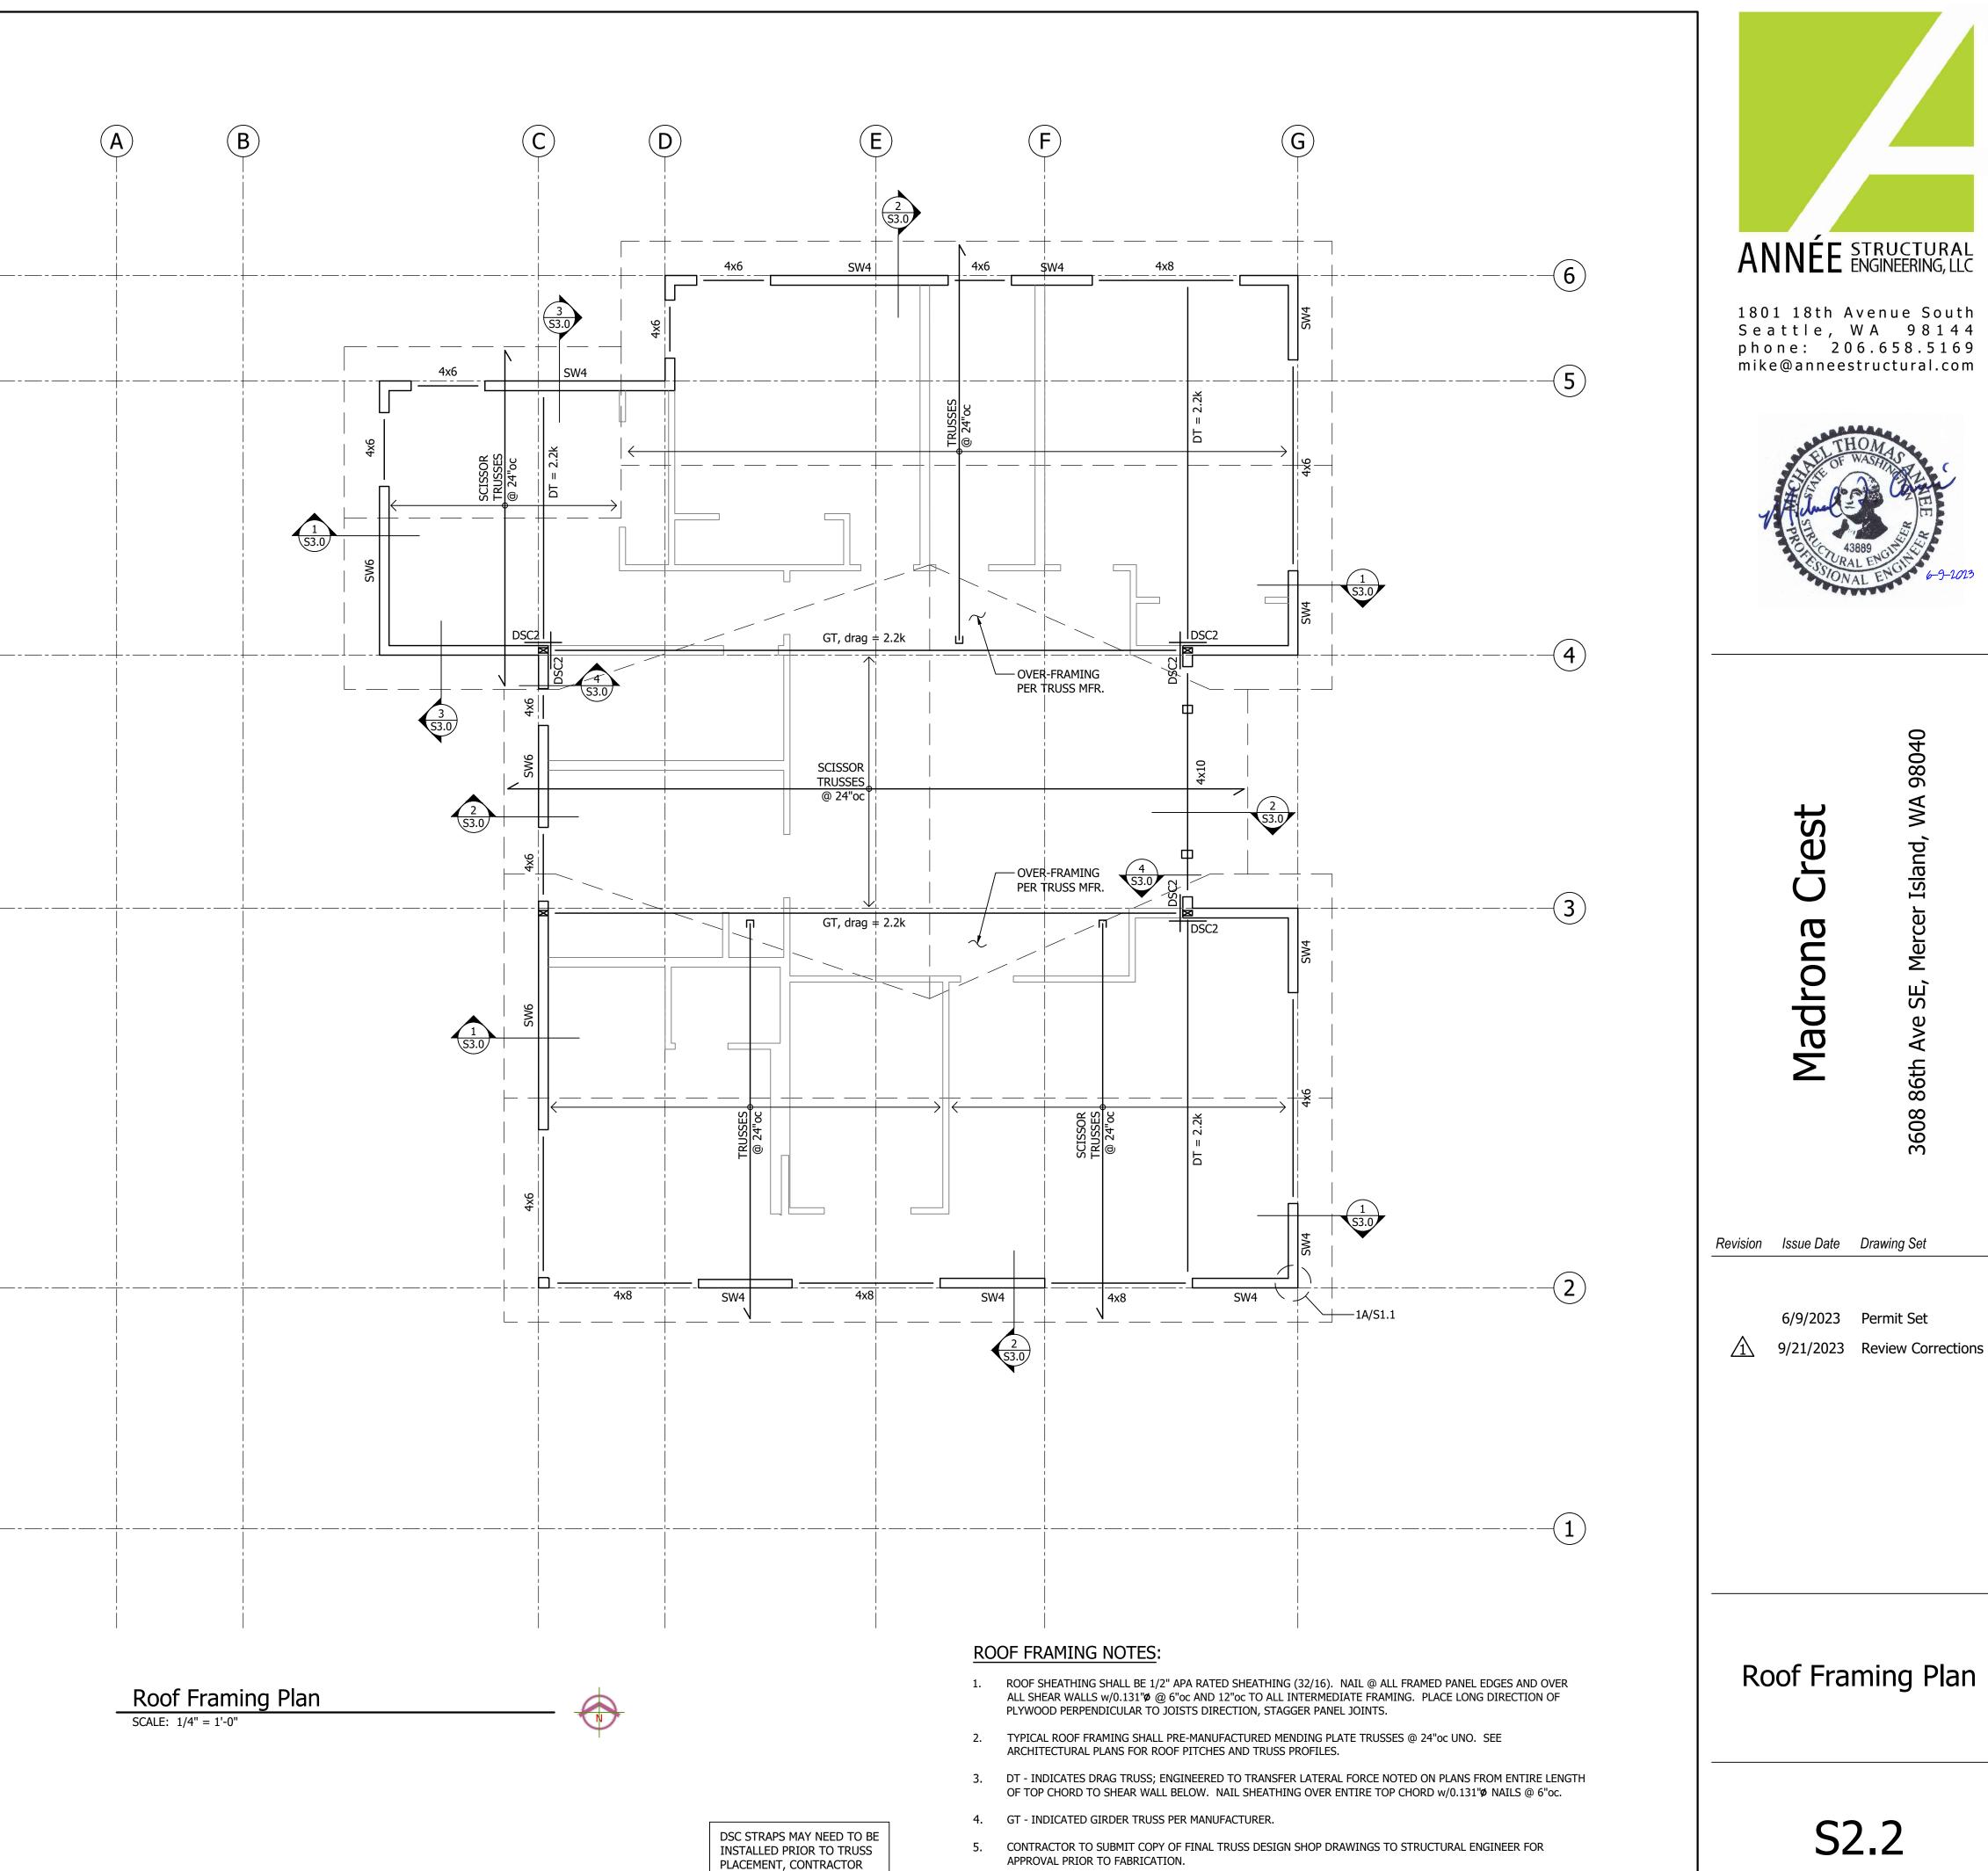

egistered design professional. New load or changes in loads resulting in the addition of loads to any truss (e.g., HVAC equipment, water heater, piping, ducts, etc.) shall not be permitted without verification that the truss is capable of supporting such additional loading.

A special inspector approved by the building official shall verify that the truss manufacturer maintains detailed fabrication and quality control procedures that provide a basis for inspection control of the workmanship and the fabricator's ability to conform to approved construction documents and referenced standards. The special inspector shall review the procedures for completeness and adequacy relative to the code requirements for the fabricator's scope of work. Each wood truss member shall carry a grading stamp.



TO COORDINATE, REF. 4/S3.0.

6. KP - INDICATES 6x6 KING POST w/ CC CAP @ TOP & BTM.











S3.2