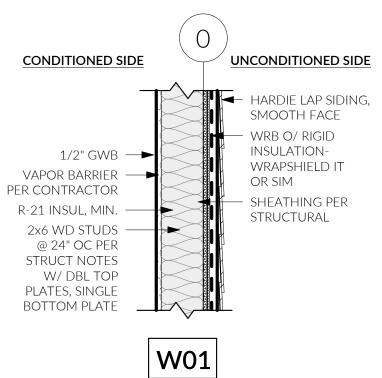

INDOWS IN PLANE WITH ADJACENT DOORS OR WINDOWS ARE INTENDED TO HAVE THE HEADERS ALIGNED; UON. PLEASE NOTIFY ARCHITECT IF THERE IS A DISCREPENCY IN HEADER HEIGHTS OR ALIGNMENTS. 3. EGRESS WINDOWS BELOW 36" A.F.F. ARE REQUIRED TO BE PROVIDED WITH OPENING CONTROL DEVICES COMPLYING WITH IBC 1013.8.1.

(EXCEPTION 4)

4. SKYLIGHTS 'AA' ARE OVER 12 FEET ABOVE WALKING SURFACE AND REQUIRE LAMINATED GLASS WITH NOT LESS THAN A 0.030 INCH POLYVINYL BUTYRAL INTERLAYER PER IRC R308.6

# WINDOW SCHEDULE



206.414.9884 4915 RAINIER AVE S, STE 202 SEATTLE, WA 98118 INFO@FIRSTLAMP.NET





MUNICIPAL APPROVAL STAMPS

SDCI PROJ. # XXXXXXX CD || FL 2302 4 OCT 2023

REVISIONS NO. DESCRIPTION Corrections #1 10/4/23

DATE

D. F. GONZALEZ

DRAWN BY:

WINDOW & DOOR SCH, ENERGY & MECH CODE NOTES, ASSEMBLIES G 1.1



EXTERIOR WALL /W HARDIE PLANK, SMOOTH FACE MITER ALL OUTSIDE CORNERS OF HORZ. SIDING

# LEGAL DESCRIPTION

(PER STATUTORY WARRANTY DEED RECORDING# 20190815000691) LOT 9, BLOCK 1, MADRONA CREST ADDITION, ACCORDING TO THE PLAT THEREOF, RECORDED IN VOLUME 42 OF PLATS, PAGES 12, IN

KING COUNTY, WASHINGTON.

SITUATED IN THE COUNTY OF KING, STATE OF WASHINGTON.

# **BASIS OF BEARINGS**

HELD BEARING OF S 89°56'52" E ALONG THE CENTERLINE OF SE 37TH ST. AS SHOWN HEREON AND PER THE SAYAH SHORT PLAT, MERCER ISLAND FILE NO. SUB.04-001, PER KING COUNTY RECORDING NO. 20050517900024 (REF. 1) AND PER R2.

# REFERENCES

- RECORD OF SURVEY VOL 187 PG 13 RECORDING #
- 20050517900024 2. PARK RIDGE LANE, PER PLAT THEREOF RECORDED IN VOL. 94 OF PLATS, PG. 1, IN KING COUNTY WASHINGTON

# VERTICAL DATUM

NAVD