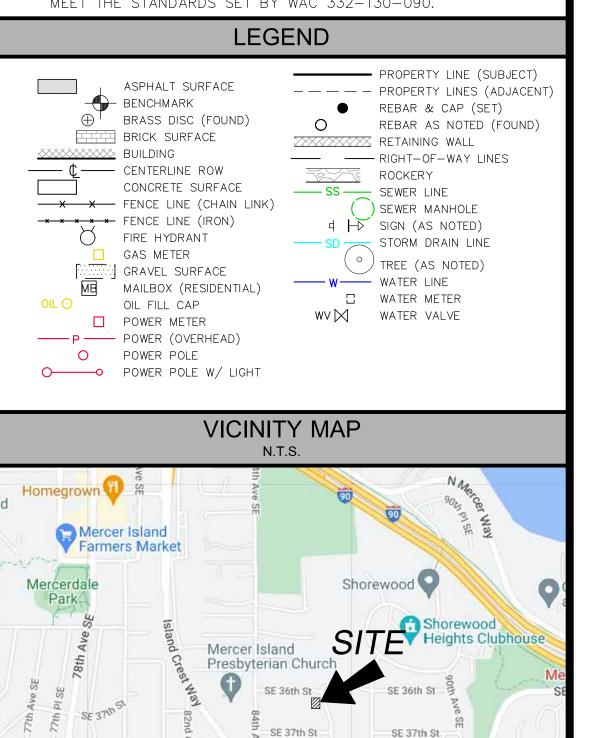

ACCURATE LOCATION AND TYPE OF UTILITIES NECESSARY FOR DESIGN AND CONSTRUCTION, PLEASE CONTACT THE SITE OWNER AND THE LOCAL UTILITY LOCATE SERVICE (800-424-5555).
- 4. SUBJECT PROPERTY TAX PARCEL NO. 5021900045
- 5. SUBJECT PROPERTY AREA PER THIS SURVEY IS 10,158 S.F. (0.23 ACRES)
- 5. THIS SURVEY WAS PERFORMED WITHOUT THE BENEFIT OF A TITLE REPORT. EASEMENTS AND OTHER ENCUMBRANCES MAY EXIST THAT ARE NOT SHOWN HEREON.
- 7. EXISTING STRUCTURE(S) LOCATION AND DIMENSIONS ARE MEASURED FROM THE FACE OF THE SIDING UNLESS OTHERWISE NOTED.
- 8. FIELD DATA FOR THIS SURVEY WAS OBTAINED BY DIRECT FIELD MEASUREMENTS WITH A CALIBRATED ELECTRONIC 5-SECOND TOTAL STATION AND/OR SURVEY GRADE GPS OBSERVATIONS. ALL ANGULAR AND LINEAR RELATIONSHIPS ARE ACCURATE AND MEET THE STANDARDS SET BY WAC 332-130-090.



SE 39th St

Mary Wayte Poo

SE 40th St.

≥ SE 39th St

SE 40th St



STEEP SLOPE/BUFFER DISCLAIMER:







| NO. | DATE | BY | REVISIONS |                                                   |
|-----|------|----|-----------|---------------------------------------------------|
|     |      |    |           | APPLICANT<br>JUSTIN DAVIS<br>ISLANDCREST BUILDERS |





# RECOMMENDED CONSTRUCTION SEQUENCE

A DETAILED CONSTRUCTION SEQUENCE IS NEEDED TO ENSURE THAT EROSION AND SEDIMENT CONTROL MEASURES ARE APPLIED AT THE APPROPRIATE TIMES. A RECOMMENDED CONSTRUCTION SEQUENCE IS PROVIDED BELOW:

1. HOLD AN ONSITE PRE-CONSTRUCTION MEETING.

2. POST SIGN WITH NAME AND PHONE NUMBER OF ESC SUPERVISOR (MAY BE CONSOLIDATED WITH THE REQUIRED NOTICE OF CONSTRUCTION SIGN).

3. FLAG OR FENCE CLEARING LIMITS.