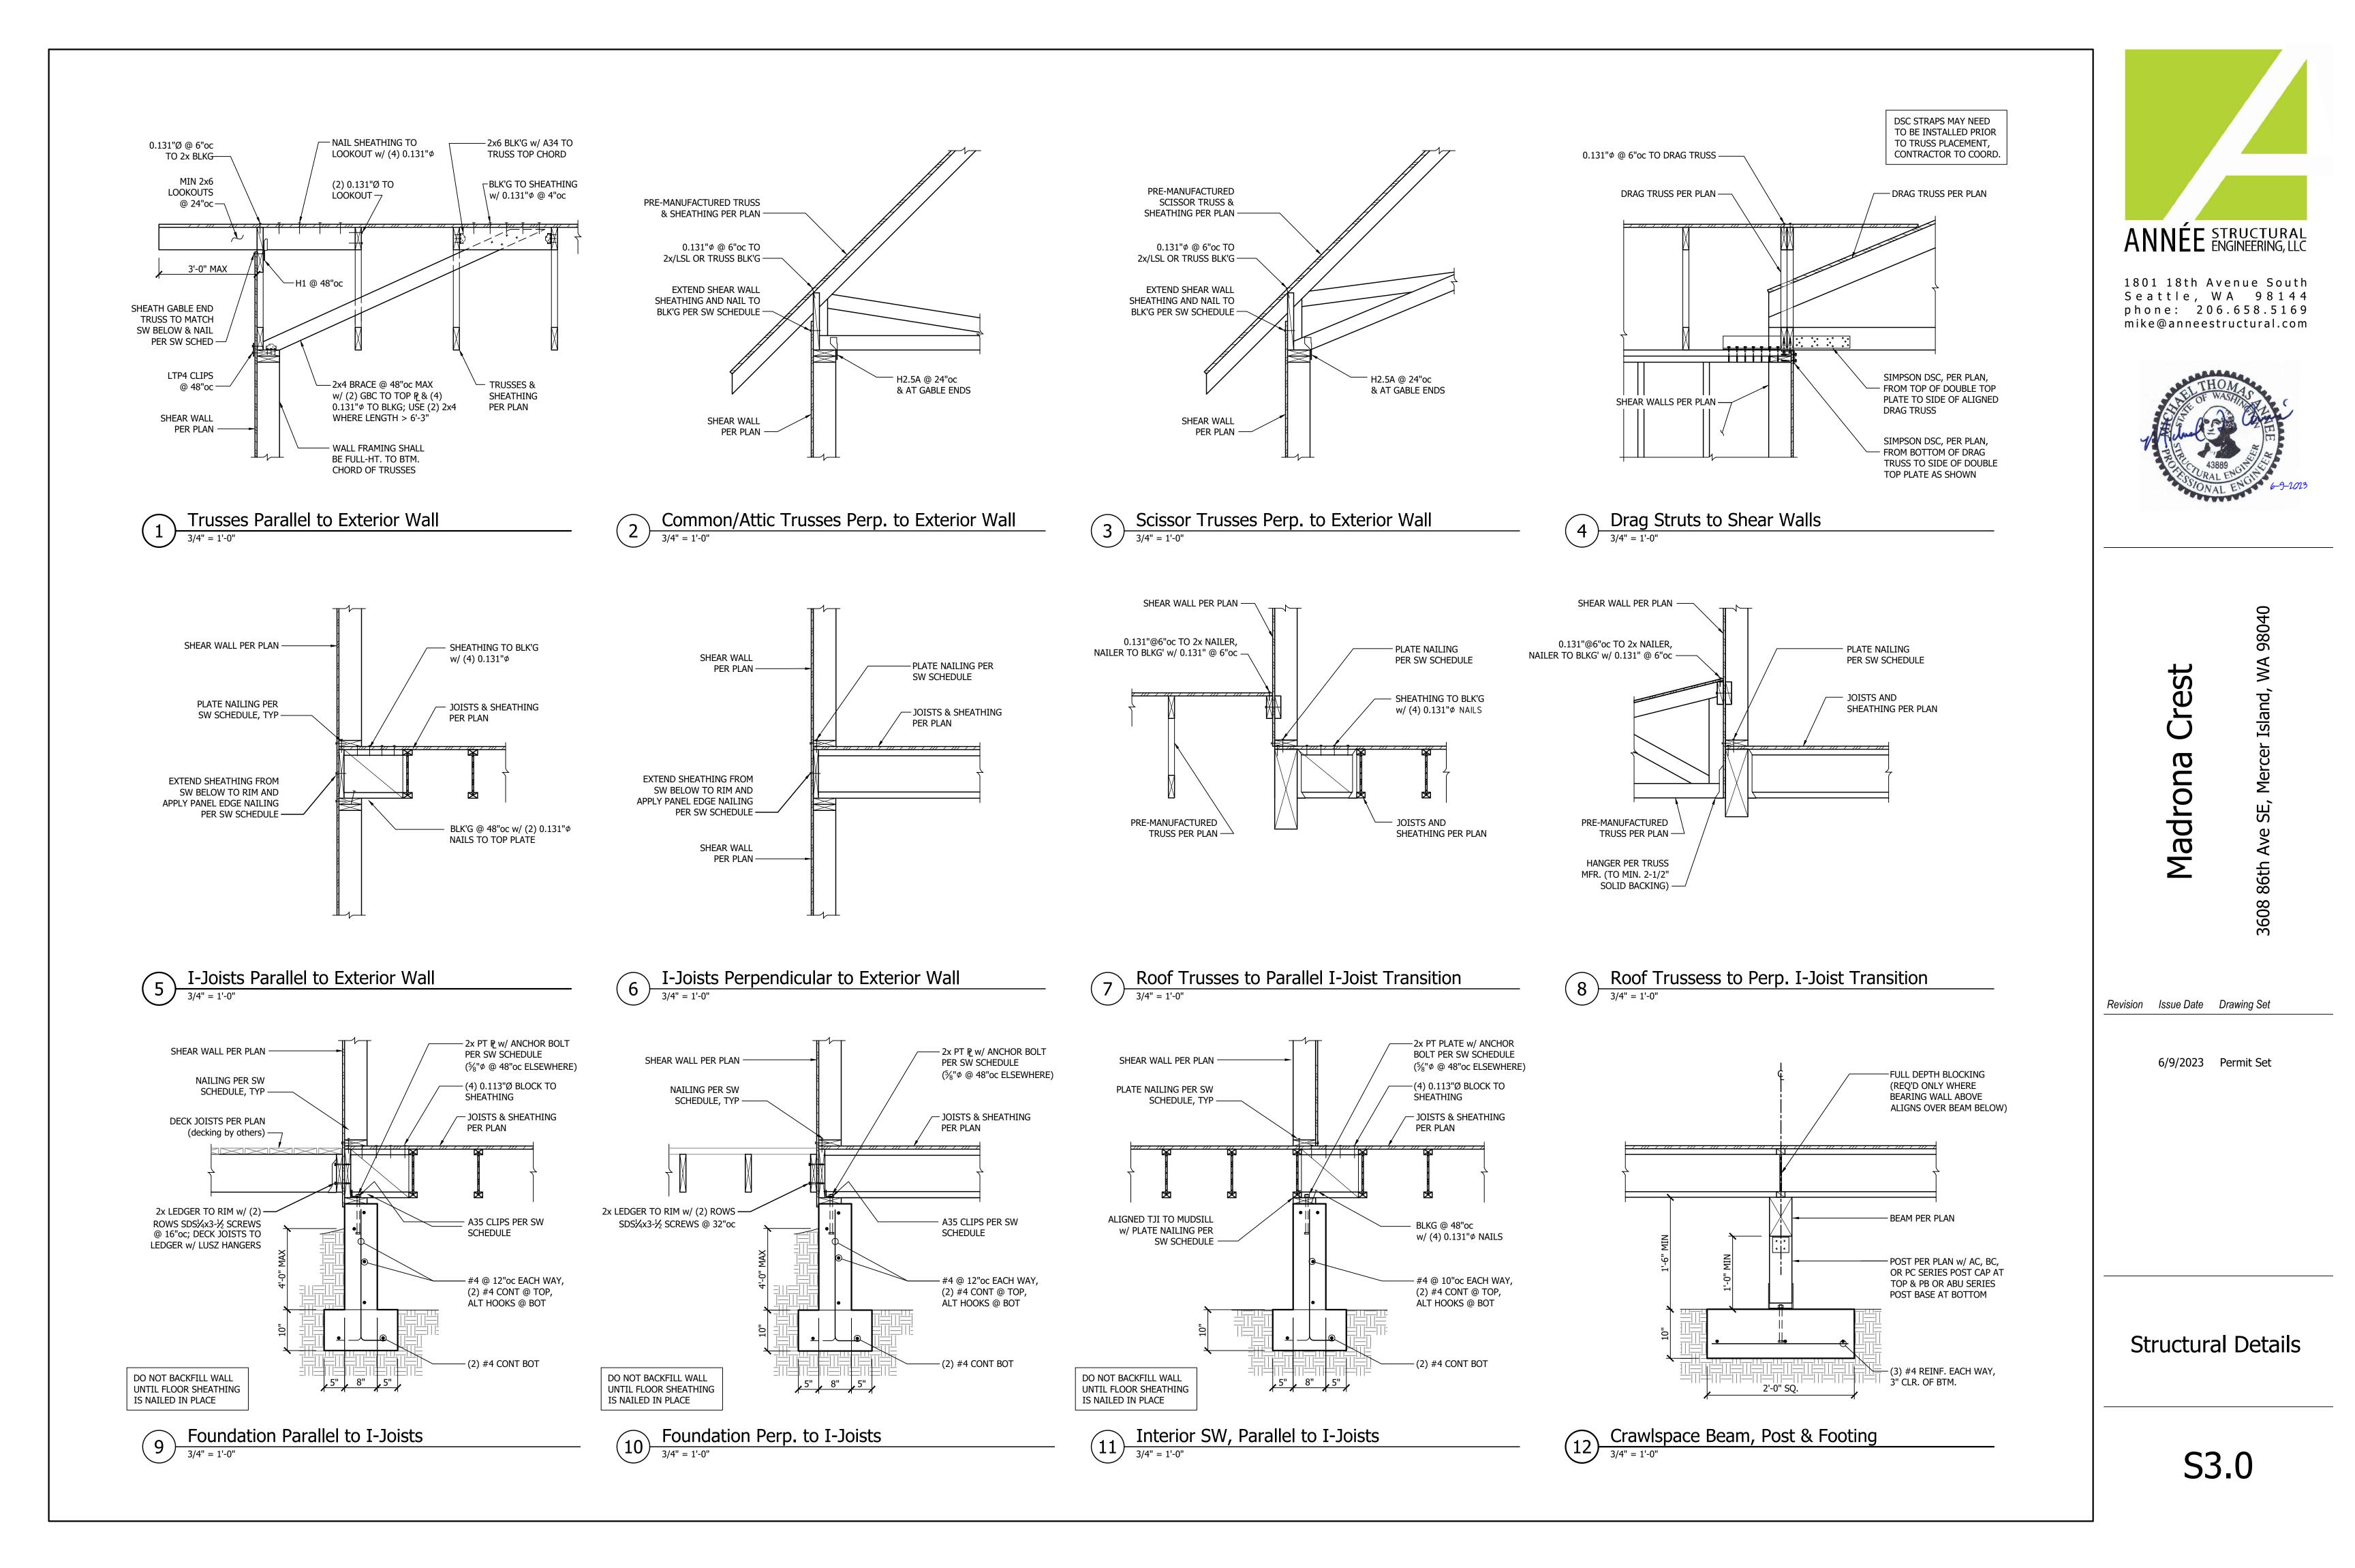

f loads to any truss (e.g., HVAC equipment, water heater, piping, ducts, etc.) shall not be permitted without verification that the truss is capable of supporting such additional loading.

A special inspector approved by the building official shall verify that the truss manufacturer maintains detailed fabrication and quality control procedures that provide a basis for inspection control of the workmanship and the fabricator's ability to conform to approved construction documents and referenced standards. The special inspector shall review the procedures for completeness and adequacy relative to the code requirements for the fabricator's scope of work. Each wood truss member shall carry a grading stamp.



TO COORDINATE, REF. 4/S3.0.

6. KP - INDICATES 6x6 KING POST w/ CC CAP @ TOP & BTM.











S3.2