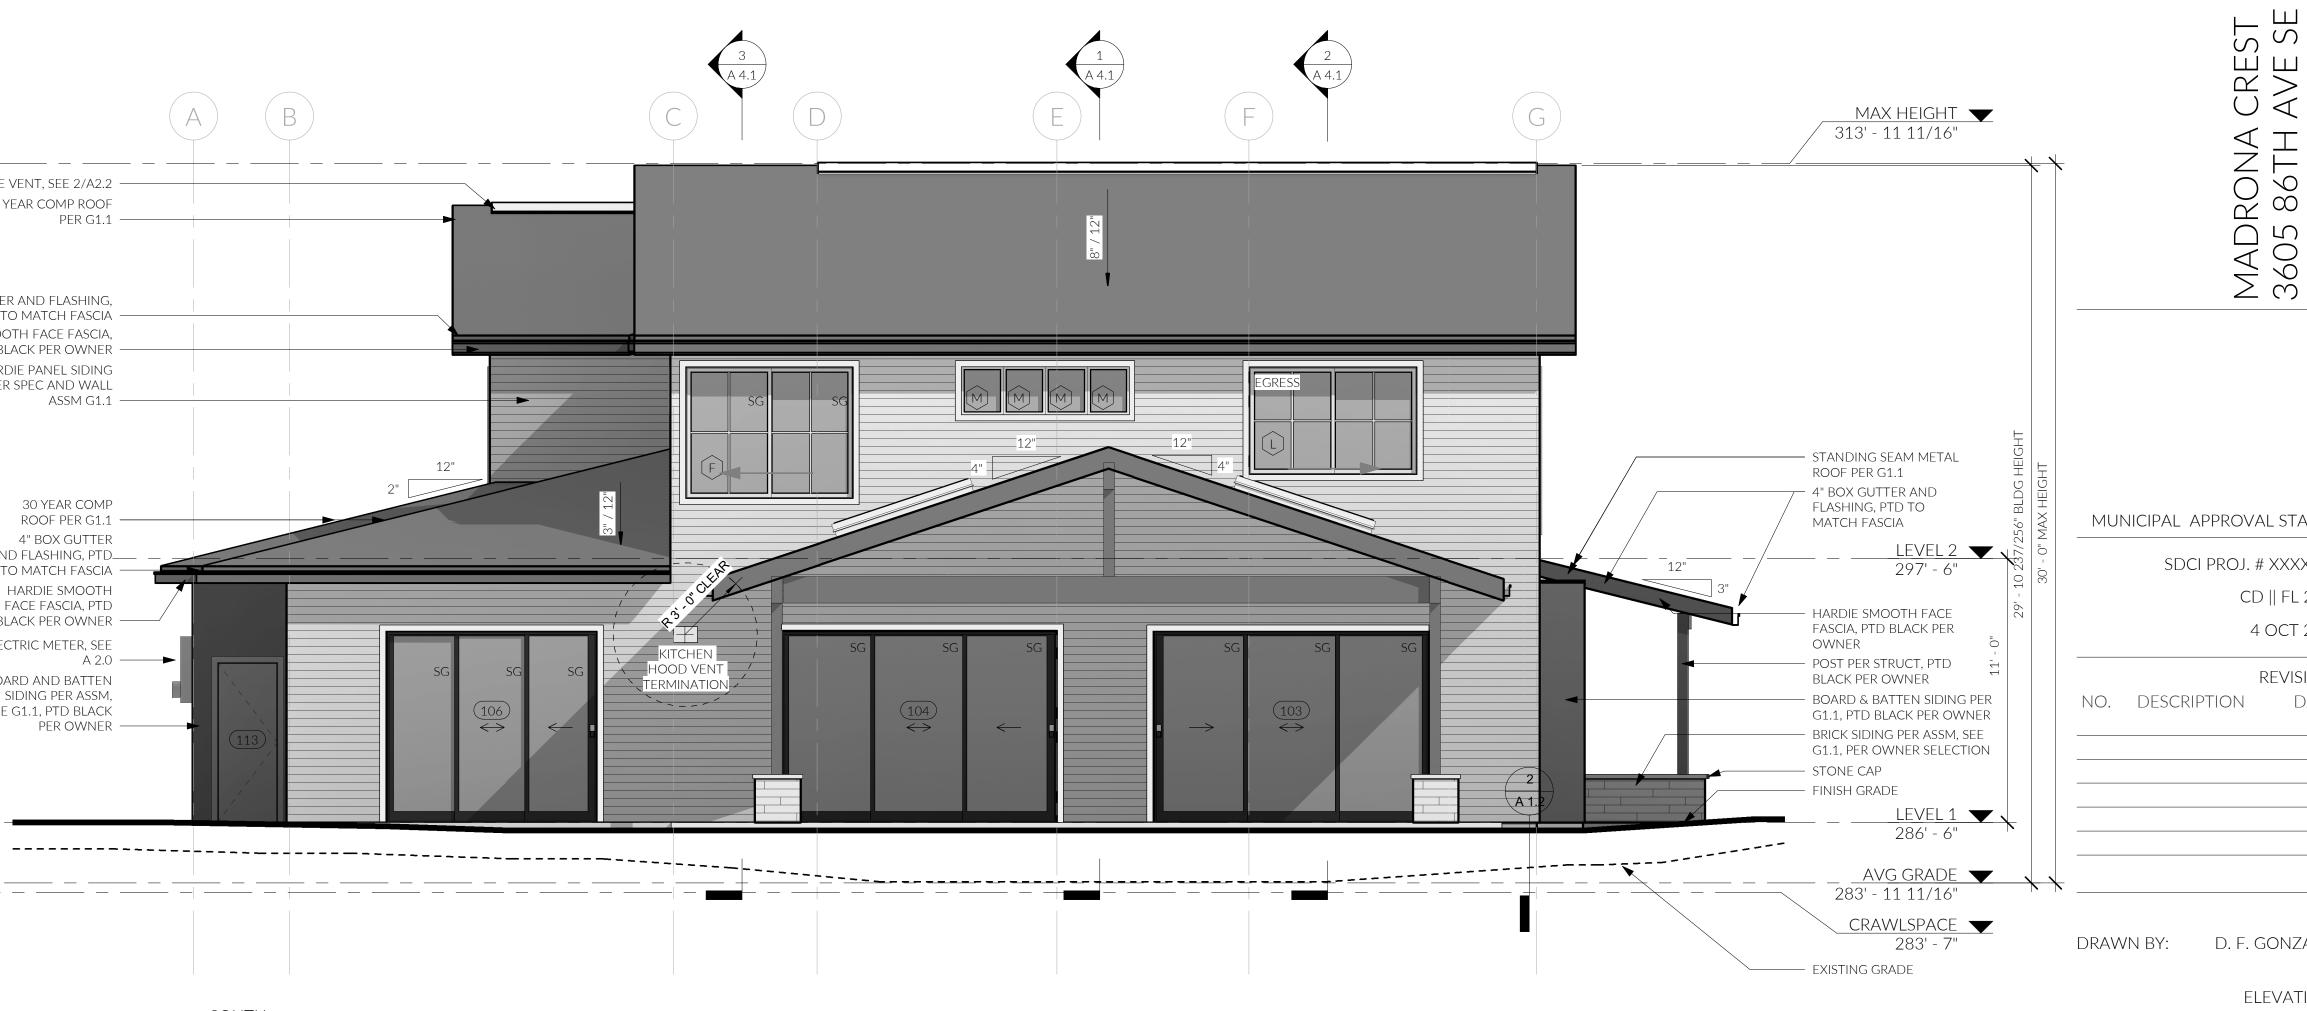

OWNER HARDIE PANEL SIDING PER SPEC AND WALL ASSM G1.1

> 30 YEAR COMP ROOF PER G1.1 4" BOX GUTTER \_AND FLASHING, PTD. TO MATCH FASCIA HARDIE SMOOTH FACE FASCIA, PTD BLACK PER OWNER ELECTRIC METER, SEE

BOARD AND BATTEN SIDING PER ASSM, SEE G1.1, PTD BLACK PER OWNER -

WINDOW NOTE:

WINDOWS BELOW 36" A.F.F. REQUIRED EMERGENCY EGRESS WINDOWS ARE TO BE PROVIDED WITH OPENING CONTROL DEVICES COMPLYING WITH SBC 1013.8.1 (EXCEPTION 4).

### NOTE:

EACH DWELLING UNIT TO BE EQUIPPED WITH TRICKLE VENTS TO MEET THE SEATTLE MECHANICAL CODE REQUIREMENTS WITH A MIN. VENTING SPACE OF 4 SQ. INCHES OF NET FREE AREA IN EACH OCCUPIABLE SPACE. WINDOWS WITH OPENINGS LESS THAN 36" ABOVE FINISH FLOOR TO BE EQUIPPED WITH OPENING CONTROL DEVICES COMPLYING WITH SBC 1013.8.1 (EXCEPTION 4).



2 WEST 1/4" = 1'-0"



1 SOUTH 1/4" = 1'-0"



9804

AND,



\_\_\_\_\_

2 Section 2 1/4" = 1'-0"



\_\_\_\_\_

1 Section 1 1/4" = 1'-0"

 NOTE:
 1) SRC R312.1.2 - GUARDRAILS MUST BE A MINIMUM HEIGHT OF 36"

 2) SRC R312.1.3 - ALL GUARDRAILS MUST HAVE A MAX. OPENING SUCH THAT A 4" SPHERE CANNOT PASS THROUGH.

 3) SRC R301.5 - ALL GUARDRAILS MUST BE DESIGNED TO RESIST A 200 LB CONCENTRATED LOAD ON THE TOP RAIL AND 50 PSF ON ALL GUARDRAIL INFILL COMPONENTS



A 4.1

### PRESCRIPTIVE RESIDENTIAL WOOD DECK CONSTRUCTION GUIDE

### STAIR REQUIREMENTS

















(4) GARAGE OVERHANG DETAIL 1 1/2" = 1'-0"





2 ENTRY ROOF @ WALL 1 1/2" = 1'-0"



206.414.9884 4915 RAINIER AVE S, STE 202 SEATTLE, WA 98118 INFO@FIRSTLAMP.NET



 $\bigcirc$ 

9804

AND,

RES VE S

 $\triangleleft$ 

MADRONA C 3605 86TH A MERCER IS