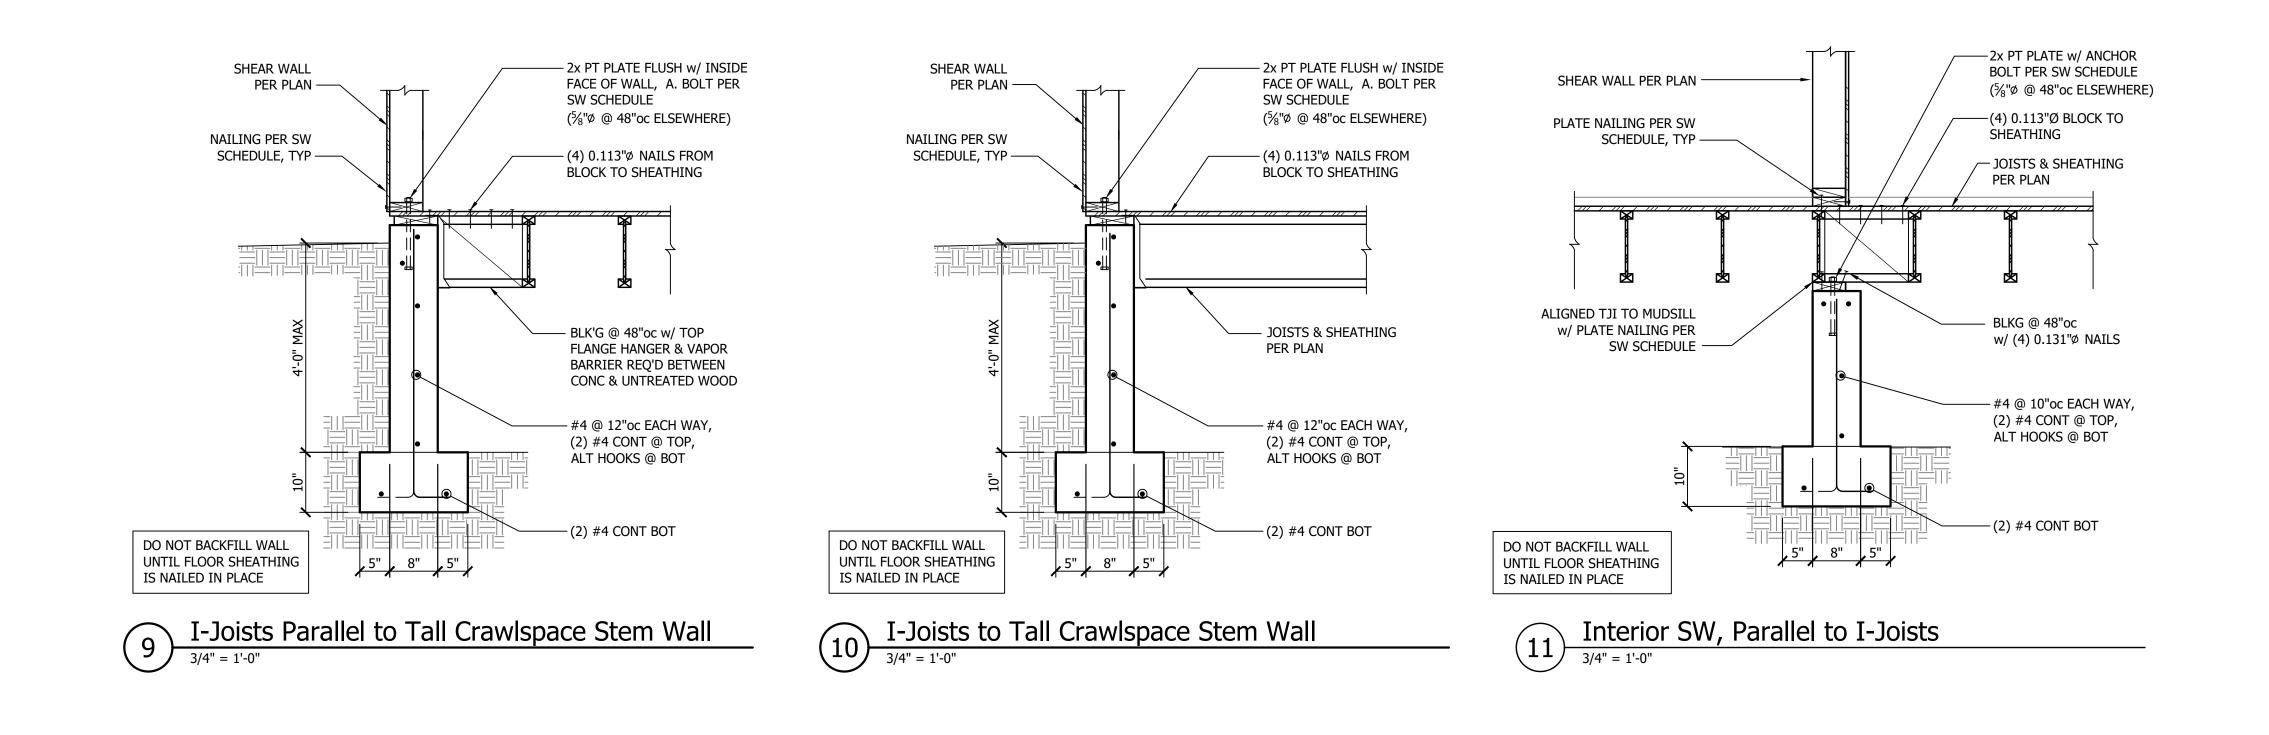

s to any truss (e.g., HVAC equipment, water heater, piping, ducts, etc.) shall not be permitted without verification that the truss is capable of supporting such additional loading.

A special inspector approved by the building official shall verify that the truss manufacturer maintains detailed fabrication and quality control procedures that provide a basis for inspection control of the workmanship and the fabricator's ability to conform to approved construction documents and referenced standards. The special inspector shall review the procedures for completeness and adequacy relative to the code requirements for the fabricator's scope of work. Each wood truss member shall carry a grading stamp.



TO COORDINATE, REF. 4/S3.0.

6. KP - INDICATES 6x6 KING POST w/ CC CAP @ TOP & BTM.











S3.2