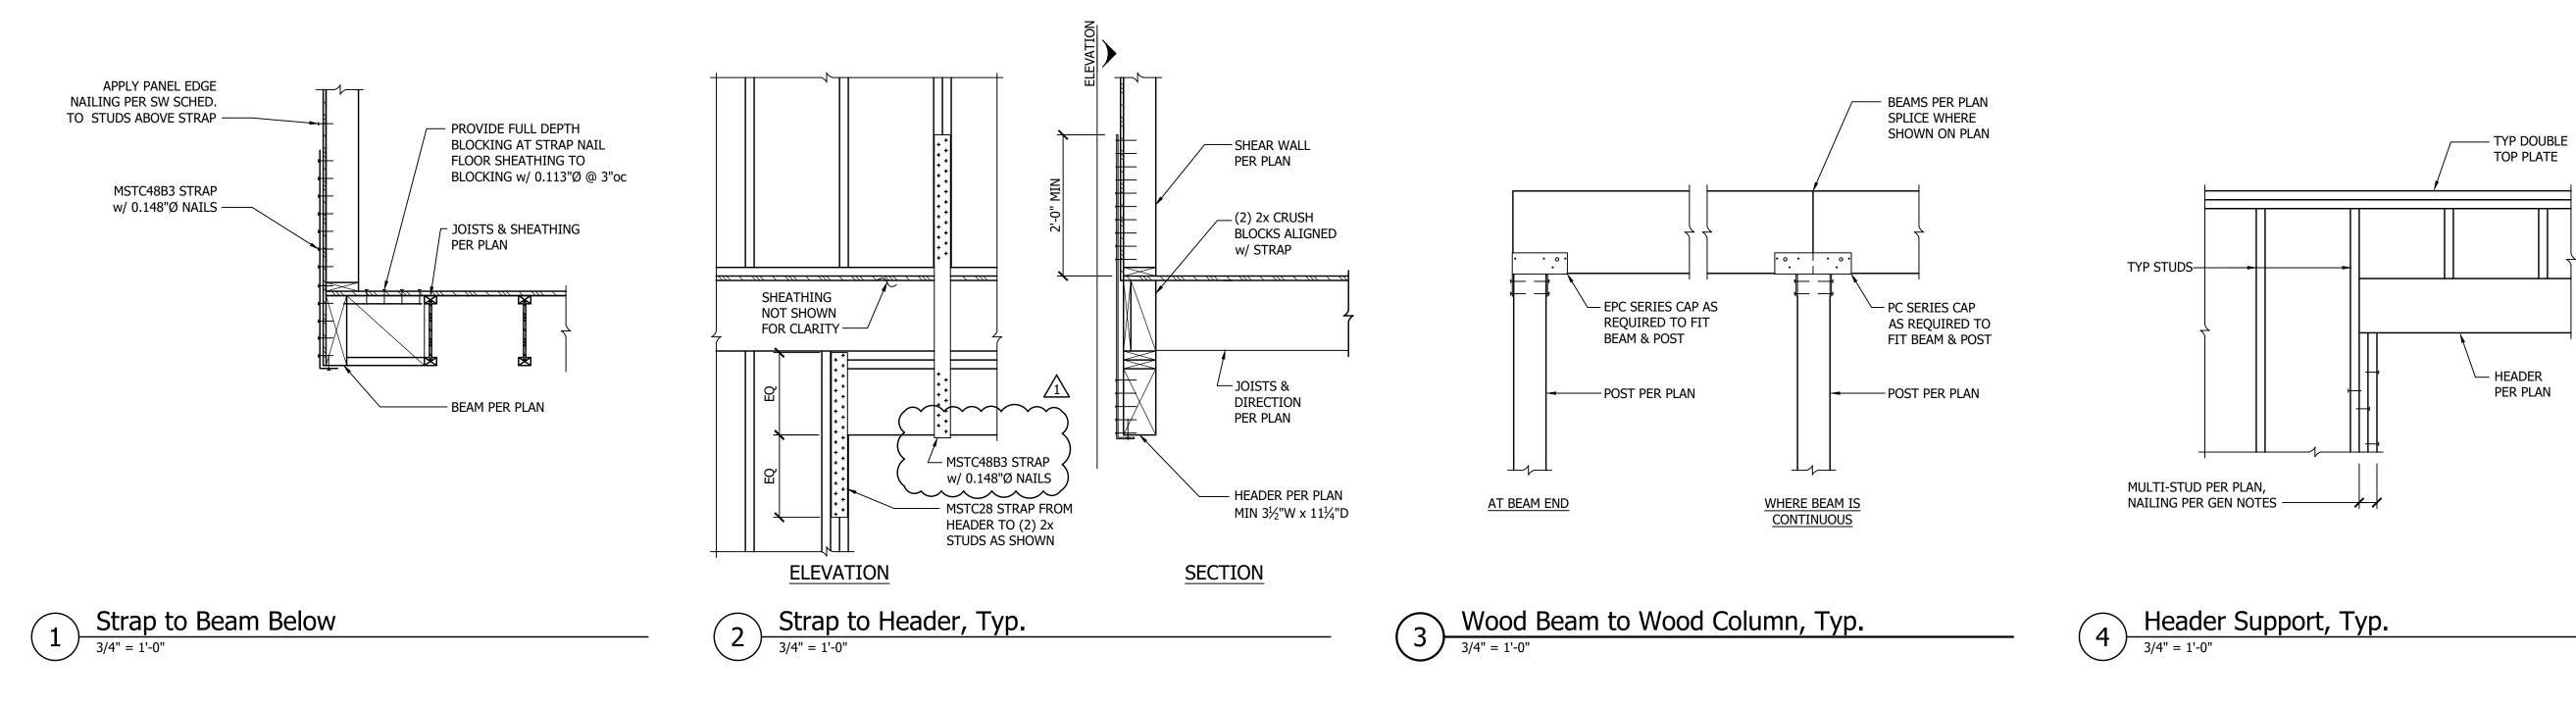

ads to any truss (e.g., HVAC equipment, water heater, piping, ducts, etc.) shall not be permitted without verification that the truss is capable of supporting such additional loading.

A special inspector approved by the building official shall verify that the truss manufacturer maintains detailed fabrication and quality control procedures that provide a basis for inspection control of the workmanship and the fabricator's ability to conform to approved construction documents and referenced standards. The special inspector shall review the procedures for completeness and adequacy relative to the code requirements for the fabricator's scope of work. Each wood truss member shall carry a grading stamp.



TO COORDINATE, REF. 4/S3.0.

6. KP - INDICATES 6x6 KING POST w/ CC CAP @ TOP & BTM.











S3.2