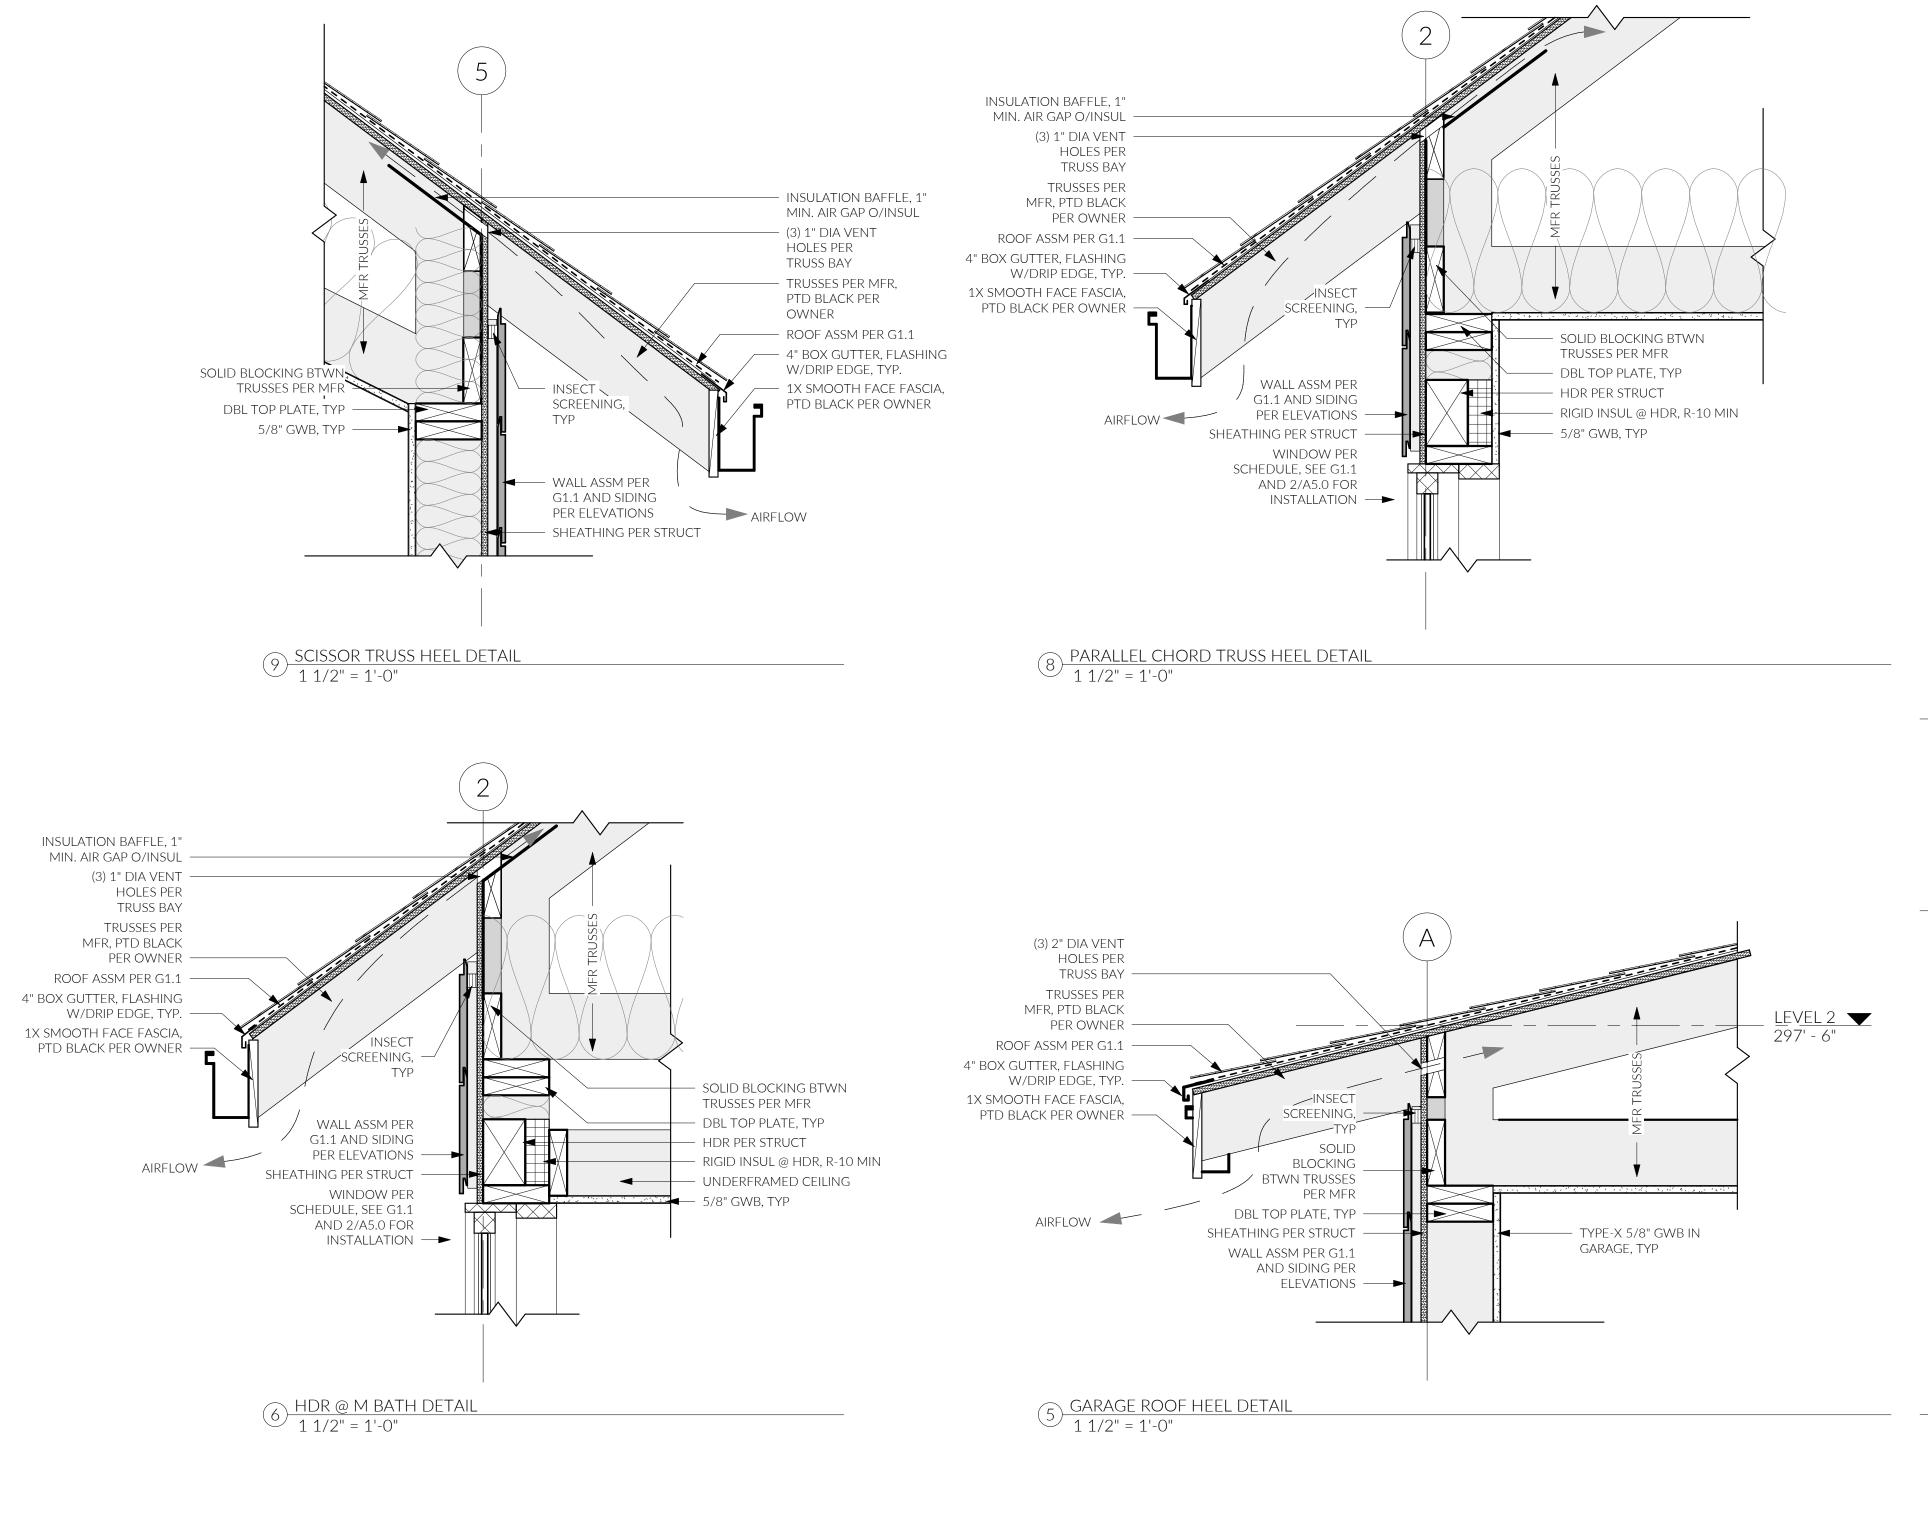

OF NET FREE AREA IN EACH OCCUPIABLE SPACE. WINDOWS WITH OPENINGS LESS THAN 36" ABOVE FINISH FLOOR TO BE EQUIPPED WITH OPENING CONTROL DEVICES COMPLYING WITH SBC 1013.8.1 (EXCEPTION 4).



2 WEST 1/4" = 1'-0"



1 SOUTH 1/4" = 1'-0"



9804

AND,



\_\_\_\_\_

2 Section 2 1/4" = 1'-0"



\_\_\_\_\_

1 Section 1 1/4" = 1'-0"

 NOTE:
 1) SRC R312.1.2 - GUARDRAILS MUST BE A MINIMUM HEIGHT OF 36"

 2) SRC R312.1.3 - ALL GUARDRAILS MUST HAVE A MAX. OPENING SUCH THAT A 4" SPHERE CANNOT PASS THROUGH.

 3) SRC R301.5 - ALL GUARDRAILS MUST BE DESIGNED TO RESIST A 200 LB CONCENTRATED LOAD ON THE TOP RAIL AND 50 PSF ON ALL GUARDRAIL INFILL COMPONENTS



A 4.1

### PRESCRIPTIVE RESIDENTIAL WOOD DECK CONSTRUCTION GUIDE

### STAIR REQUIREMENTS

















(4) GARAGE OVERHANG DETAIL 1 1/2" = 1'-0"





2 ENTRY ROOF @ WALL 1 1/2" = 1'-0"



206.414.9884 4915 RAINIER AVE S, STE 202 SEATTLE, WA 98118 INFO@FIRSTLAMP.NET



 $\bigcirc$ 

9804

AND,

RES VE S

 $\triangleleft$ 

MADRONA C 3605 86TH A MERCER ISLA

 $\bigcirc$ 

MUNICIPAL APPROVAL STAMPS

SDCI PROJ. # XXXXXXX CD || FL 2302 4 OCT 2023

REVISIONS NO. DESCRIPTION DATE

DRAWN BY: D. F. GONZALEZ

FRAMING DETAILS

- WALL ASSM PER G1.1 LAP WALL WRB O/BASE FLASHING, TYP - LAP ROOF MEMBRANE MIN 8" UP WALL STANDING SEAM MTL ROOF PER ASSM, SEE G1.1 LEDGER PER STRUCT - T&G SOFFIT PER OWNER SELECTION

REFER TO ROOF MFR DETAILS FOR FLASHING AT HEAD WALL AND SIDEWALL CONDITIONS

A 5.1



 $\bigcirc$   $\sim$ 

 $\bigcirc$ 



2 ISLAND ELEVATION E 1/2" = 1'-0"



 $(5) \frac{\text{M BATH ELEVATION E}}{1/2" = 1'-0"}$ 

8 BATH @ LV2 ELEVATION