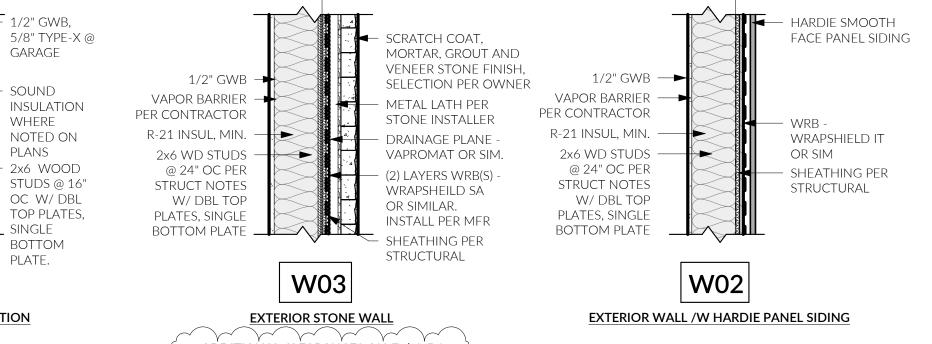

# STANDARD ABBREVIATIONS AND SYMBOLS

| ANGLE                                                                                                                                                                                         | 4                                                                                        |
|-----------------------------------------------------------------------------------------------------------------------------------------------------------------------------------------------|------------------------------------------------------------------------------------------|
| CENTERLINE<br>CHANNEL                                                                                                                                                                         | ς<br>Γ<br>Φ<br>#                                                                         |
| DIAMETER OR ROUND                                                                                                                                                                             | Ø,                                                                                       |
| NUMBER OR<br><b>Penvind</b>                                                                                                                                                                   | #<br>d                                                                                   |
| PERPENDICULAR                                                                                                                                                                                 |                                                                                          |
| PLATE<br>ANCHOR BOLT                                                                                                                                                                          | P<br>AB                                                                                  |
|                                                                                                                                                                                               | AC                                                                                       |
| AIR CONDITIONING<br>ACOUSTICAL TILE                                                                                                                                                           | A/<br>ACC                                                                                |
| AREA DRAIN                                                                                                                                                                                    | AD                                                                                       |
| ADDITIVE<br>ADHESIVE                                                                                                                                                                          | ADD<br>ADH                                                                               |
| ADJACENT                                                                                                                                                                                      | ADJ                                                                                      |
| ADJUSTABLE<br>ACCESS FLOOR                                                                                                                                                                    | ADJT<br>AF                                                                               |
| ABOVE FINISH FLOOR                                                                                                                                                                            | AFF                                                                                      |
| AGGREGATE<br>ALUMINUM                                                                                                                                                                         | AGG<br>AL                                                                                |
| ALTERNATE                                                                                                                                                                                     | ALT                                                                                      |
| ACCESS PANEL APPROXIMATE AF                                                                                                                                                                   | AP<br>PROX                                                                               |
| ARCHITECTURAL                                                                                                                                                                                 | ARCH                                                                                     |
| ASPHALT<br>ATTENUATION                                                                                                                                                                        | ASPH<br>ATT                                                                              |
| ACOUSTICAL WALL FABRIC                                                                                                                                                                        | AW                                                                                       |
| ACOUSTICAL WALL<br>PANFL                                                                                                                                                                      | AV <b>₽</b><br>P                                                                         |
| BOARD                                                                                                                                                                                         | BD                                                                                       |
| BETWEE<br>Bituminous f                                                                                                                                                                        | bet<br>Bituwi                                                                            |
| BUILDING                                                                                                                                                                                      | BLDG                                                                                     |
| BLOCK<br>BLOCKING                                                                                                                                                                             | BLK<br>BLKG                                                                              |
| BEAM                                                                                                                                                                                          | BM                                                                                       |
| BEARING<br>BOTTOM                                                                                                                                                                             | BRG<br>BOT                                                                               |
| BEDROCK                                                                                                                                                                                       | BR                                                                                       |
| BRICK<br>BASEMENT                                                                                                                                                                             | BRK<br>BSMT                                                                              |
| BUILT-UP ROOF                                                                                                                                                                                 | BUR                                                                                      |
| CABINET                                                                                                                                                                                       | CAB                                                                                      |
| CATCH BASIN                                                                                                                                                                                   | CB                                                                                       |
| CEMENT<br>CERAMIC                                                                                                                                                                             | CEM<br>CER                                                                               |
| CUBIC FEET PER                                                                                                                                                                                | CFM                                                                                      |
| CONNECTIVE FLOOR TILE                                                                                                                                                                         | CFT<br>CG                                                                                |
|                                                                                                                                                                                               | CHBD                                                                                     |
| CAST IRON<br>CONTROL JOINT                                                                                                                                                                    | CI<br>CJT                                                                                |
| CEILING                                                                                                                                                                                       | CLG                                                                                      |
| CONSTRUCTION JOINT<br>CUP SINK                                                                                                                                                                | CJ<br>CS                                                                                 |
| CAULKING                                                                                                                                                                                      | CLK                                                                                      |
| CLOSET<br>CLEAR                                                                                                                                                                               | CLO<br>CLR                                                                               |
| CLEAR<br>CERAMIC MOSAIC TILE                                                                                                                                                                  | CLR<br>CMT                                                                               |
| CONCRETE MASONRY UNIT<br>COUNTER                                                                                                                                                              | CMU<br>CNTR                                                                              |
| CLEANOUT                                                                                                                                                                                      | CNTR                                                                                     |
| COLUMN<br>CONCRETE                                                                                                                                                                            | COL<br>CONC                                                                              |
|                                                                                                                                                                                               | CONC                                                                                     |
|                                                                                                                                                                                               | NSTR<br>CONT                                                                             |
| CORRIDOR                                                                                                                                                                                      | CORR                                                                                     |
| CARPET<br>CASEMENT                                                                                                                                                                            | CPT<br>CSMT                                                                              |
| CERAMIC TILE                                                                                                                                                                                  | CSIMI                                                                                    |
| CENTER<br>COUNTER SINK                                                                                                                                                                        | CTR<br>CTSK                                                                              |
| CUBIC YARD                                                                                                                                                                                    | CY                                                                                       |
| DOUBLE                                                                                                                                                                                        | DBL                                                                                      |
| DEPARTMENT                                                                                                                                                                                    | DEPT                                                                                     |
| DETAIL<br>DRINKING FOUNTAIN                                                                                                                                                                   | DET<br>DF                                                                                |
| DEIONIZED WATER                                                                                                                                                                               | DI                                                                                       |
| DIAMETER<br>DIAGONAL                                                                                                                                                                          | DIA<br>DIAG                                                                              |
| DIMENSION                                                                                                                                                                                     | DIM                                                                                      |
| DISPENSER<br>DAMPPROOFING                                                                                                                                                                     | DISP<br>DMPF                                                                             |
| DOWN                                                                                                                                                                                          | DN                                                                                       |
| DAMPER<br>DOWNSPOUT                                                                                                                                                                           | DPR<br>DS                                                                                |
| DISHWASHER                                                                                                                                                                                    | D                                                                                        |
| DRAWING                                                                                                                                                                                       | DW<br>G                                                                                  |
| EAST<br>EACH                                                                                                                                                                                  | E<br>FA                                                                                  |
| EXPANSION BOLT                                                                                                                                                                                | EB                                                                                       |
| EXPANSION JOINT<br>FXTERIOR INSULATED                                                                                                                                                         | EJ<br>EIFS                                                                               |
| FINISH SYSTEM                                                                                                                                                                                 |                                                                                          |
| ELEVATION<br>ELECTRIC                                                                                                                                                                         | EL<br>ELEC                                                                               |
| ELEVATOR                                                                                                                                                                                      | ELEV                                                                                     |
| ENTRY<br>Maergency                                                                                                                                                                            | EM<br>EMER                                                                               |
| ENCLOSURE OR ENCLOSED                                                                                                                                                                         | ENCL                                                                                     |
| ELECTRIC PANEL BOARD<br>EPOXY                                                                                                                                                                 | EP<br>EPX                                                                                |
| EQUAL                                                                                                                                                                                         | EQ                                                                                       |
| EQUIPMENT<br>EMERGENCY                                                                                                                                                                        | EQPT<br>ESE                                                                              |
| SHOVER/                                                                                                                                                                                       | W                                                                                        |
| ESTIM <b>ATA</b> SH<br>EXHAUST                                                                                                                                                                | EST                                                                                      |
|                                                                                                                                                                                               | ΕX                                                                                       |
| EXPANSION                                                                                                                                                                                     | 旧                                                                                        |
| EXPANSION<br>EXISTING<br>EMERGENCY EYE                                                                                                                                                        |                                                                                          |
| EXISTING                                                                                                                                                                                      | HE<br>(ES)<br>E<br>EXX                                                                   |
| EXISTING<br>EMERGENCY EYE<br>EXATERIOR                                                                                                                                                        | 旧<br>(図)<br>E                                                                            |
| EXISTING<br>EMERGENCY EYE<br>EXXTSERIOR<br>FIRE ALARM<br>FLAT                                                                                                                                 | H<br>(12)<br>E<br>E<br>X<br>T<br>FA<br>FB                                                |
| EXISTING<br>EMERGENCY EYE<br>EXXASERIOR<br>FIRE ALARM                                                                                                                                         | HE<br>(123)<br>E<br>₩X<br>T<br>FA                                                        |
| EXISTING<br>EMERGENCY EYE<br>EXATSERIOR<br>FIRE ALARM<br>FLAT<br>BIASTER BOARD<br>FURNISHED BY<br>EUTRINESSED BY CONTRACTOR                                                                   | HE<br>(⊠)<br>E<br>EXX<br>T<br>FA<br>FB<br>FBD<br>FBO<br>FCIC                             |
| EXISTING<br>EMERGENCY EYE<br>EXASERIOR<br>FIRE ALARM<br>FLAT<br>BASER BOARD<br>FURNISHED BY                                                                                                   | HE<br>(⊠)<br>E<br>EXX<br>T<br>FA<br>FB<br>FBD<br>FBO<br>FCIC                             |
| EXISTING<br>EMERGENCY EYE<br>EXATSTRIOR<br>FIRE ALARM<br>FLAT<br>BASER BOARD<br>FURNISHED BY<br>EUTRINISHED BY<br>EUTRINISHED BY CONTRACTOR<br>INSTALL BY CONTRACTO<br>FACTORY<br>FLOOR DRAIN | HE<br>(12)<br>E<br>EXX<br>T<br>FA<br>FB<br>FBD<br>FBD<br>FCIC<br>R<br>FCTY<br>FD         |
| EXISTING<br>EMERGENCY EYE<br>EXATSTRIOR<br>FIRE ALARM<br>FLAT<br>BASER BOARD<br>FURNISHED BY<br>EUTRINISHED BY<br>CONTRACTOR<br>INSTALL BY CONTRACTOR<br>FACTORY                              | HE<br>(12)<br>E<br>EXX<br>T<br>FA<br>FB<br>FBD<br>FBO<br>FCIC<br>R<br>FCTY               |
| EXISTING<br>EMERGENCY EYE<br>EXATSTRIOR<br>FIRE ALARM<br>FLAT<br>BARER BOARD<br>FURNISHED BY<br>EUTRINISHED BY CONTRACTOR<br>INSTALL BY CONTRACTOR<br>FACTORY<br>FLOOR DRAIN<br>FOUNDATION    | H<br>(Ø)<br>E<br>E<br>W<br>T<br>FA<br>FBD<br>FBD<br>FCIC<br>R<br>FCTY<br>FD<br>FDN<br>FE |