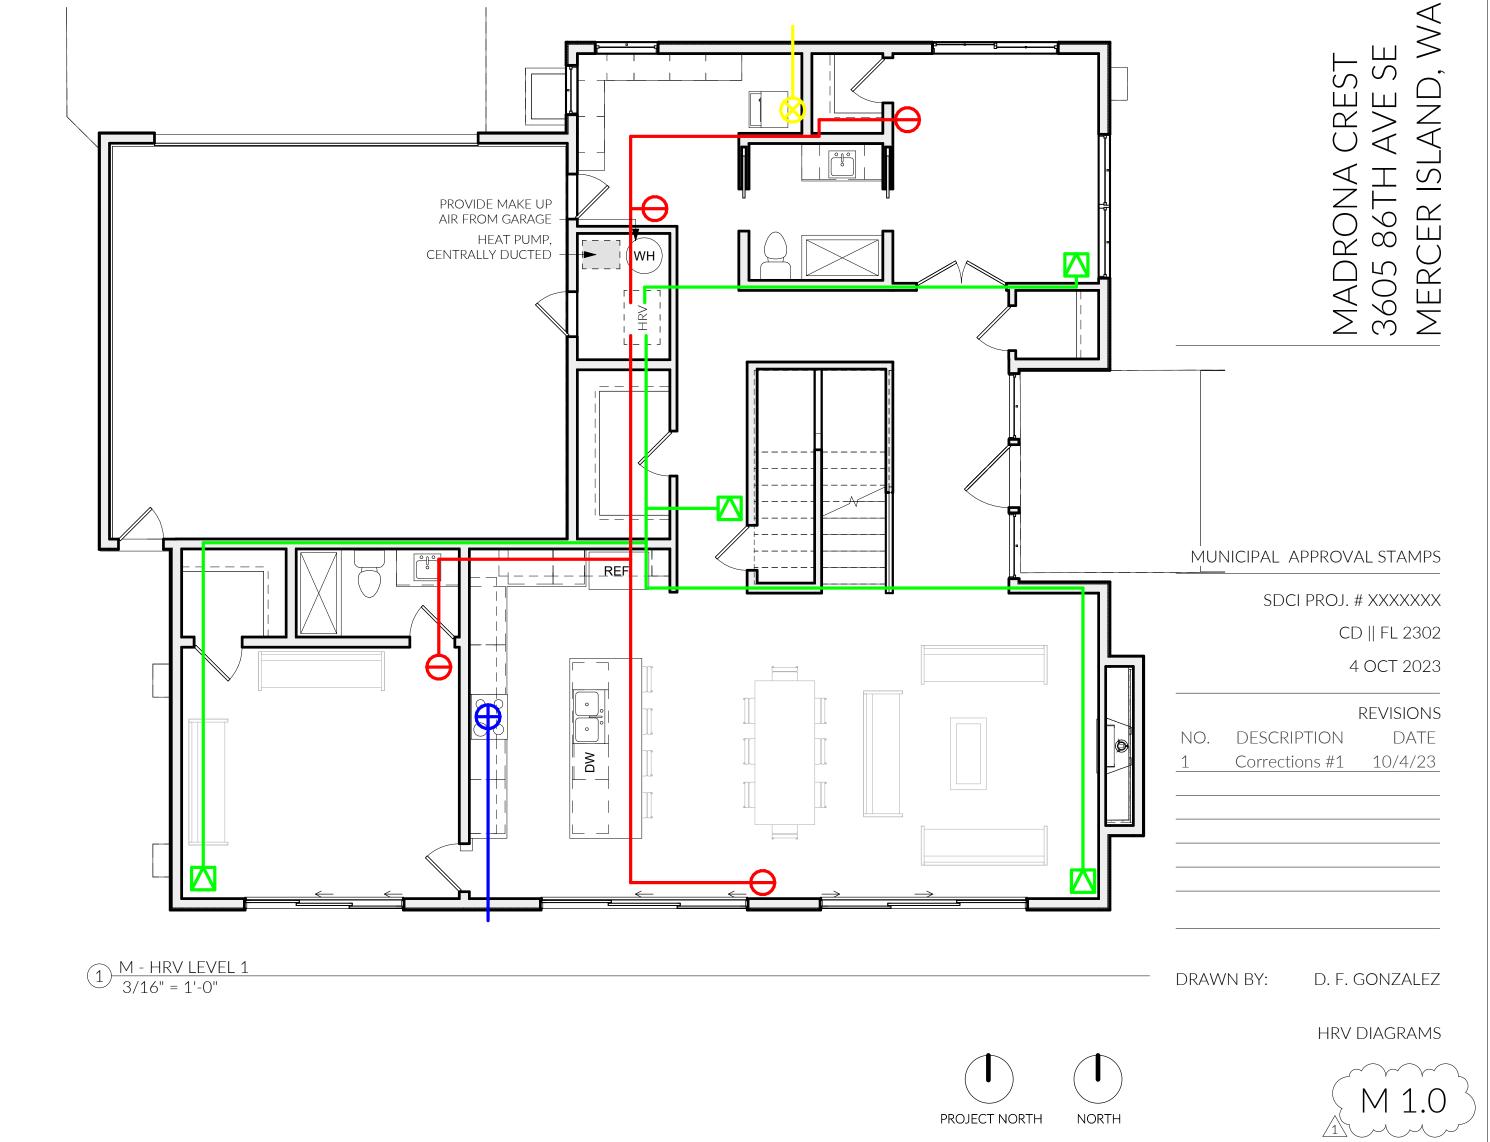

# STANDARD ABBREVIATIONS AND SYMBOLS

| ANGLE                                                                                                                                                                                         | 4                                                                                        |
|-----------------------------------------------------------------------------------------------------------------------------------------------------------------------------------------------|------------------------------------------------------------------------------------------|
| CENTERLINE<br>CHANNEL                                                                                                                                                                         | ς<br>Γ<br>Φ<br>#                                                                         |
| DIAMETER OR ROUND                                                                                                                                                                             | Ø,                                                                                       |
| NUMBER OR<br><b>Penvind</b>                                                                                                                                                                   | #<br>d                                                                                   |
| PERPENDICULAR                                                                                                                                                                                 |                                                                                          |
| PLATE<br>ANCHOR BOLT                                                                                                                                                                          | P<br>AB                                                                                  |
|                                                                                                                                                                                               | AC                                                                                       |
| AIR CONDITIONING<br>ACOUSTICAL TILE                                                                                                                                                           | A/<br>ACC                                                                                |
| AREA DRAIN                                                                                                                                                                                    | AD                                                                                       |
| ADDITIVE<br>ADHESIVE                                                                                                                                                                          | ADD<br>ADH                                                                               |
| ADJACENT                                                                                                                                                                                      | ADJ                                                                                      |
| ADJUSTABLE<br>ACCESS FLOOR                                                                                                                                                                    | ADJT<br>AF                                                                               |
| ABOVE FINISH FLOOR                                                                                                                                                                            | AFF                                                                                      |
| AGGREGATE<br>ALUMINUM                                                                                                                                                                         | AGG<br>AL                                                                                |
| ALTERNATE                                                                                                                                                                                     | ALT                                                                                      |
| ACCESS PANEL APPROXIMATE AF                                                                                                                                                                   | AP<br>PROX                                                                               |
| ARCHITECTURAL                                                                                                                                                                                 | ARCH                                                                                     |
| ASPHALT<br>ATTENUATION                                                                                                                                                                        | ASPH<br>ATT                                                                              |
| ACOUSTICAL WALL FABRIC                                                                                                                                                                        | AW                                                                                       |
| ACOUSTICAL WALL<br>PANFL                                                                                                                                                                      | AV <b>₽</b><br>P                                                                         |
| BOARD                                                                                                                                                                                         | BD                                                                                       |
| BETWEE<br>Bituminous f                                                                                                                                                                        | bet<br>Bituwi                                                                            |
| BUILDING                                                                                                                                                                                      | BLDG                                                                                     |
| BLOCK<br>BLOCKING                                                                                                                                                                             | BLK<br>BLKG                                                                              |
| BEAM                                                                                                                                                                                          | BM                                                                                       |
| BEARING<br>BOTTOM                                                                                                                                                                             | BRG<br>BOT                                                                               |
| BEDROCK                                                                                                                                                                                       | BR                                                                                       |
| BRICK<br>BASEMENT                                                                                                                                                                             | BRK<br>BSMT                                                                              |
| BUILT-UP ROOF                                                                                                                                                                                 | BUR                                                                                      |
| CABINET                                                                                                                                                                                       | CAB                                                                                      |
| CATCH BASIN                                                                                                                                                                                   | CB                                                                                       |
| CEMENT<br>CERAMIC                                                                                                                                                                             | CEM<br>CER                                                                               |
| CUBIC FEET PER                                                                                                                                                                                | CFM                                                                                      |
| CONNECTIVE FLOOR TILE                                                                                                                                                                         | CFT<br>CG                                                                                |
|                                                                                                                                                                                               | CHBD                                                                                     |
| CAST IRON<br>CONTROL JOINT                                                                                                                                                                    | CI<br>CJT                                                                                |
| CEILING                                                                                                                                                                                       | CLG                                                                                      |
| CONSTRUCTION JOINT<br>CUP SINK                                                                                                                                                                | CJ<br>CS                                                                                 |
| CAULKING                                                                                                                                                                                      | CLK                                                                                      |
| CLOSET<br>CLEAR                                                                                                                                                                               | CLO<br>CLR                                                                               |
| CLEAR<br>CERAMIC MOSAIC TILE                                                                                                                                                                  | CLR<br>CMT                                                                               |
| CONCRETE MASONRY UNIT<br>COUNTER                                                                                                                                                              | CMU<br>CNTR                                                                              |
| CLEANOUT                                                                                                                                                                                      | CNTR                                                                                     |
| COLUMN<br>CONCRETE                                                                                                                                                                            | COL<br>CONC                                                                              |
|                                                                                                                                                                                               | CONC                                                                                     |
|                                                                                                                                                                                               | NSTR<br>CONT                                                                             |
| CORRIDOR                                                                                                                                                                                      | CORR                                                                                     |
| CARPET<br>CASEMENT                                                                                                                                                                            | CPT<br>CSMT                                                                              |
| CERAMIC TILE                                                                                                                                                                                  | CSIMI                                                                                    |
| CENTER<br>COUNTER SINK                                                                                                                                                                        | CTR<br>CTSK                                                                              |
| CUBIC YARD                                                                                                                                                                                    | CY                                                                                       |
| DOUBLE                                                                                                                                                                                        | DBL                                                                                      |
| DEPARTMENT                                                                                                                                                                                    | DEPT                                                                                     |
| DETAIL<br>DRINKING FOUNTAIN                                                                                                                                                                   | DET<br>DF                                                                                |
| DEIONIZED WATER                                                                                                                                                                               | DI                                                                                       |
| DIAMETER<br>DIAGONAL                                                                                                                                                                          | DIA<br>DIAG                                                                              |
| DIMENSION                                                                                                                                                                                     | DIM                                                                                      |
| DISPENSER<br>DAMPPROOFING                                                                                                                                                                     | DISP<br>DMPF                                                                             |
| DOWN                                                                                                                                                                                          | DN                                                                                       |
| DAMPER<br>DOWNSPOUT                                                                                                                                                                           | DPR<br>DS                                                                                |
| DISHWASHER                                                                                                                                                                                    | D                                                                                        |
| DRAWING                                                                                                                                                                                       | DW<br>G                                                                                  |
| EAST<br>EACH                                                                                                                                                                                  | E<br>FA                                                                                  |
| EXPANSION BOLT                                                                                                                                                                                | EB                                                                                       |
| EXPANSION JOINT<br>FXTERIOR INSULATED                                                                                                                                                         | EJ<br>EIFS                                                                               |
| FINISH SYSTEM                                                                                                                                                                                 |                                                                                          |
| ELEVATION<br>ELECTRIC                                                                                                                                                                         | EL<br>ELEC                                                                               |
| ELEVATOR                                                                                                                                                                                      | ELEV                                                                                     |
| ENTRY<br>Maergency                                                                                                                                                                            | EM<br>EMER                                                                               |
| ENCLOSURE OR ENCLOSED                                                                                                                                                                         | ENCL                                                                                     |
| ELECTRIC PANEL BOARD<br>EPOXY                                                                                                                                                                 | EP<br>EPX                                                                                |
| EQUAL                                                                                                                                                                                         | EQ                                                                                       |
| EQUIPMENT<br>EMERGENCY                                                                                                                                                                        | EQPT<br>ESE                                                                              |
| SHOVER/                                                                                                                                                                                       | W                                                                                        |
| ESTIM <b>ATA</b> SH<br>EXHAUST                                                                                                                                                                | EST                                                                                      |
|                                                                                                                                                                                               | ΕX                                                                                       |
| EXPANSION                                                                                                                                                                                     | 旧                                                                                        |
| EXPANSION<br>EXISTING<br>EMERGENCY EYE                                                                                                                                                        |                                                                                          |
| EXISTING                                                                                                                                                                                      | HE<br>(ES)<br>E<br>EXX                                                                   |
| EXISTING<br>EMERGENCY EYE<br>EXATERIOR                                                                                                                                                        | 旧<br>(図)<br>E                                                                            |
| EXISTING<br>EMERGENCY EYE<br>EXXTSERIOR<br>FIRE ALARM<br>FLAT                                                                                                                                 | H<br>(12)<br>E<br>E<br>X<br>T<br>FA<br>FB                                                |
| EXISTING<br>EMERGENCY EYE<br>EXXASERIOR<br>FIRE ALARM                                                                                                                                         | HE<br>(123)<br>E<br>₩X<br>T<br>FA                                                        |
| EXISTING<br>EMERGENCY EYE<br>EXATSERIOR<br>FIRE ALARM<br>FLAT<br>BIASTER BOARD<br>FURNISHED BY<br>EUTRINESSED BY CONTRACTOR                                                                   | HE<br>(⊠)<br>E<br>EXX<br>T<br>FA<br>FB<br>FBD<br>FBO<br>FCIC                             |
| EXISTING<br>EMERGENCY EYE<br>EXASERIOR<br>FIRE ALARM<br>FLAT<br>BASER BOARD<br>FURNISHED BY                                                                                                   | HE<br>(⊠)<br>E<br>EXX<br>T<br>FA<br>FB<br>FBD<br>FBO<br>FCIC                             |
| EXISTING<br>EMERGENCY EYE<br>EXATSTRIOR<br>FIRE ALARM<br>FLAT<br>BASER BOARD<br>FURNISHED BY<br>EUTRINISHED BY<br>EUTRINISHED BY CONTRACTOR<br>INSTALL BY CONTRACTO<br>FACTORY<br>FLOOR DRAIN | HE<br>(12)<br>E<br>EXX<br>T<br>FA<br>FB<br>FBD<br>FBD<br>FCIC<br>R<br>FCTY<br>FD         |
| EXISTING<br>EMERGENCY EYE<br>EXATSTRIOR<br>FIRE ALARM<br>FLAT<br>BASER BOARD<br>FURNISHED BY<br>EUTRINISHED BY<br>CONTRACTOR<br>INSTALL BY CONTRACTOR<br>FACTORY                              | HE<br>(12)<br>E<br>EXX<br>T<br>FA<br>FB<br>FBD<br>FBO<br>FCIC<br>R<br>FCTY               |
| EXISTING<br>EMERGENCY EYE<br>EXATSTRIOR<br>FIRE ALARM<br>FLAT<br>BARER BOARD<br>FURNISHED BY<br>EUTRINISHED BY CONTRACTOR<br>INSTALL BY CONTRACTOR<br>FACTORY<br>FLOOR DRAIN<br>FOUNDATION    | H<br>(Ø)<br>E<br>E<br>W<br>T<br>FA<br>FBD<br>FBD<br>FCIC<br>R<br>FCTY<br>FD<br>FDN<br>FE |