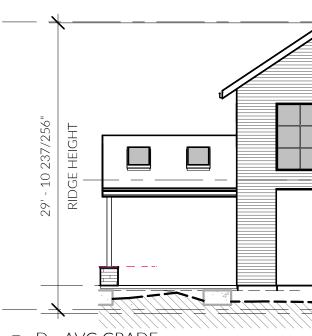

| FACTOR                                                                                                                                                               |
| 30.250<br>18.333<br>5.000<br>11.667<br>5.000<br>5.083<br>8.000<br>5.083<br>50.25<br>17.667<br>6.000<br>25.75<br>26.083<br>5.000 | 8590.842<br>5206.572<br>1420.000<br>3313.428<br>1420.000<br>1443.657<br>2272.000<br>1443.657<br>14271.00<br>5017.428<br>1704.000<br>7313.000<br>7403.174<br>1419.375 |
| 219.167                                                                                                                         | 62238.13                                                                                                                                                             |







3 <u>D - AVG GRADE</u> 1" = 10'-0"



2 D - LOT COVERAGE/SLOPE 3/32" = 1'-0"



PROPOSED BUILDING FOOTPRINT

PROPOSED HARDSCAPE/LOT COVERAGE









MUNICIPAL APPROVAL STAMPS

SDCI PROJ. # XXXXXXX CD || FL 2302 4 OCT 2023

REVISIONS NO. DESCRIPTION Corrections #1 10/4/23

DATE

NORTH

PROPERTY BOUNDARY

SETBACKS

DRAWN BY: D. F. GONZALEZ

ZONING DIAGRAMS

MAX HEIGHT 🔽 🔒 313' - 11 11/16" LEVEL 2 🔻 297' - 6" LEVEL 1 🗸 286' - 6" 

PROPOSED EAVE OUTLINE





# **EXCAVATION AND SITE PREPARATION NOTES**

- 1. IT IS THE INTENT OF THE ARCHITECTURAL DRAWINGS TO COMPLY WITH ALL STANDARDS IN THE LOCAL GOVERNING AUTHORITY MUNICIPAL CODE DEVELOPMENT STANDARDS. PLEASE NOTIFY THE ARCHITECT IMMEDIATELY IF THERE IS A DISCREPANCY OR CONFLICT WITH COMPLIANCE IN THE DRAWINGS.
- 2. IT IS THE RESPONSIBILITY