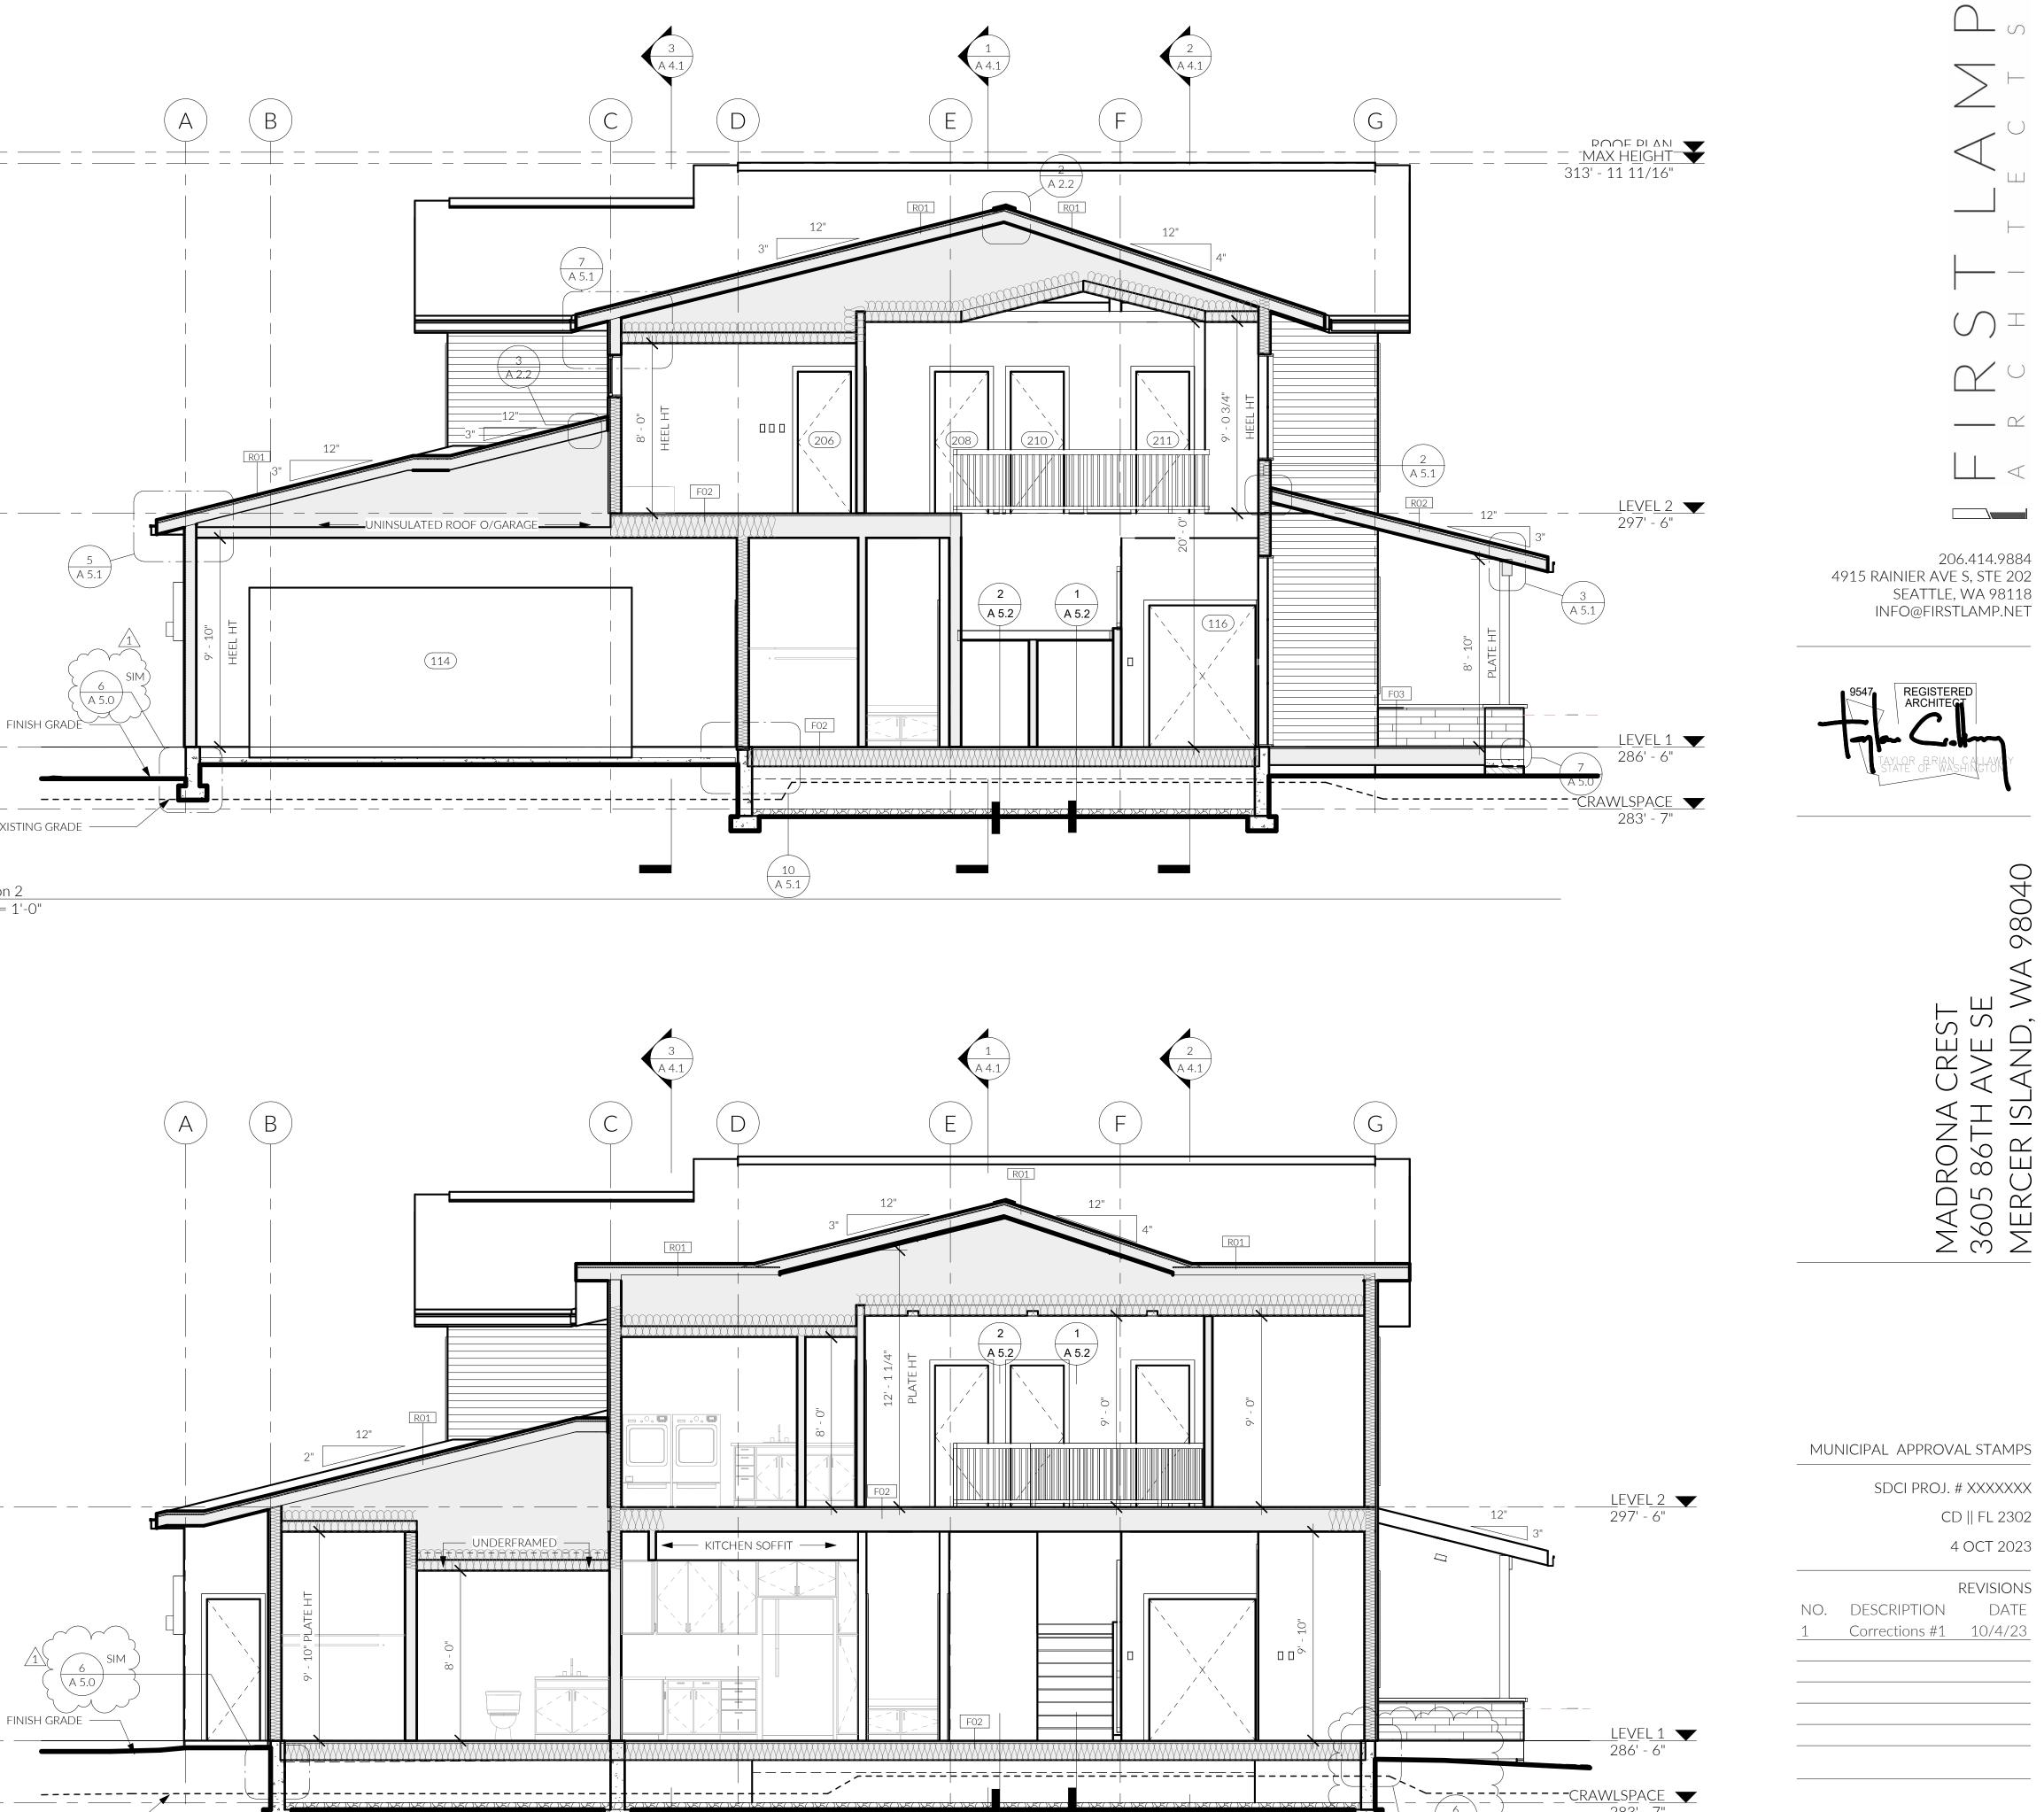

D WALL ASSM G1.1

> 30 YEAR COMP ROOF PER G1.1 4" BOX GUTTER \_AND FLASHING, PTD. TO MATCH FASCIA HARDIE SMOOTH FACE FASCIA, PTD BLACK PER OWNER ELECTRIC METER, SEE

BOARD AND BATTEN SIDING PER ASSM, SEE G1.1, PTD BLACK PER OWNER -

WINDOW NOTE:

WINDOWS BELOW 36" A.F.F. REQUIRED EMERGENCY EGRESS WINDOWS ARE TO BE PROVIDED WITH OPENING CONTROL DEVICES COMPLYING WITH SBC 1013.8.1 (EXCEPTION 4).

### NOTE:

EACH DWELLING UNIT TO BE EQUIPPED WITH TRICKLE VENTS TO MEET THE SEATTLE MECHANICAL CODE REQUIREMENTS WITH A MIN. VENTING SPACE OF 4 SQ. INCHES OF NET FREE AREA IN EACH OCCUPIABLE SPACE. WINDOWS WITH OPENINGS LESS THAN 36" ABOVE FINISH FLOOR TO BE EQUIPPED WITH OPENING CONTROL DEVICES COMPLYING WITH SBC 1013.8.1 (EXCEPTION 4).



2 WEST 1/4" = 1'-0"



1 SOUTH 1/4" = 1'-0"



9804

AND,



\_\_\_\_\_

2 Section 2 1/4" = 1'-0"



\_\_\_\_\_

1 Section 1 1/4" = 1'-0"

 NOTE:
 1) SRC R312.1.2 - GUARDRAILS MUST BE A MINIMUM HEIGHT OF 36"

 2) SRC R312.1.3 - ALL GUARDRAILS MUST HAVE A MAX. OPENING SUCH THAT A 4" SPHERE CANNOT PASS THROUGH.

 3) SRC R301.5 - ALL GUARDRAILS MUST BE DESIGNED TO RESIST A 200 LB CONCENTRATED LOAD ON THE TOP RAIL AND 50 PSF ON ALL GUARDRAIL INFILL COMPONENTS



A 4.1

### PRESCRIPTIVE RESIDENTIAL WOOD DECK CONSTRUCTION GUIDE

### STAIR REQUIREMENTS

















(4) GARAGE OVERHANG DETAIL 1 1/2" = 1'-0"





2 ENTRY ROOF @ WALL 1 1/2" = 1'-0"



206.414.9884 4915 RAINIER AVE S, STE 202 SEATTLE, WA 98118 INFO@FIRSTLAMP.NET



 $\bigcirc$ 

9804

AND,

RES VE S

 $\triangleleft$ 

MADRONA C 3605 86TH A MERCER ISLA

 $\bigcirc$ 

MUNICIPAL APPROVAL S