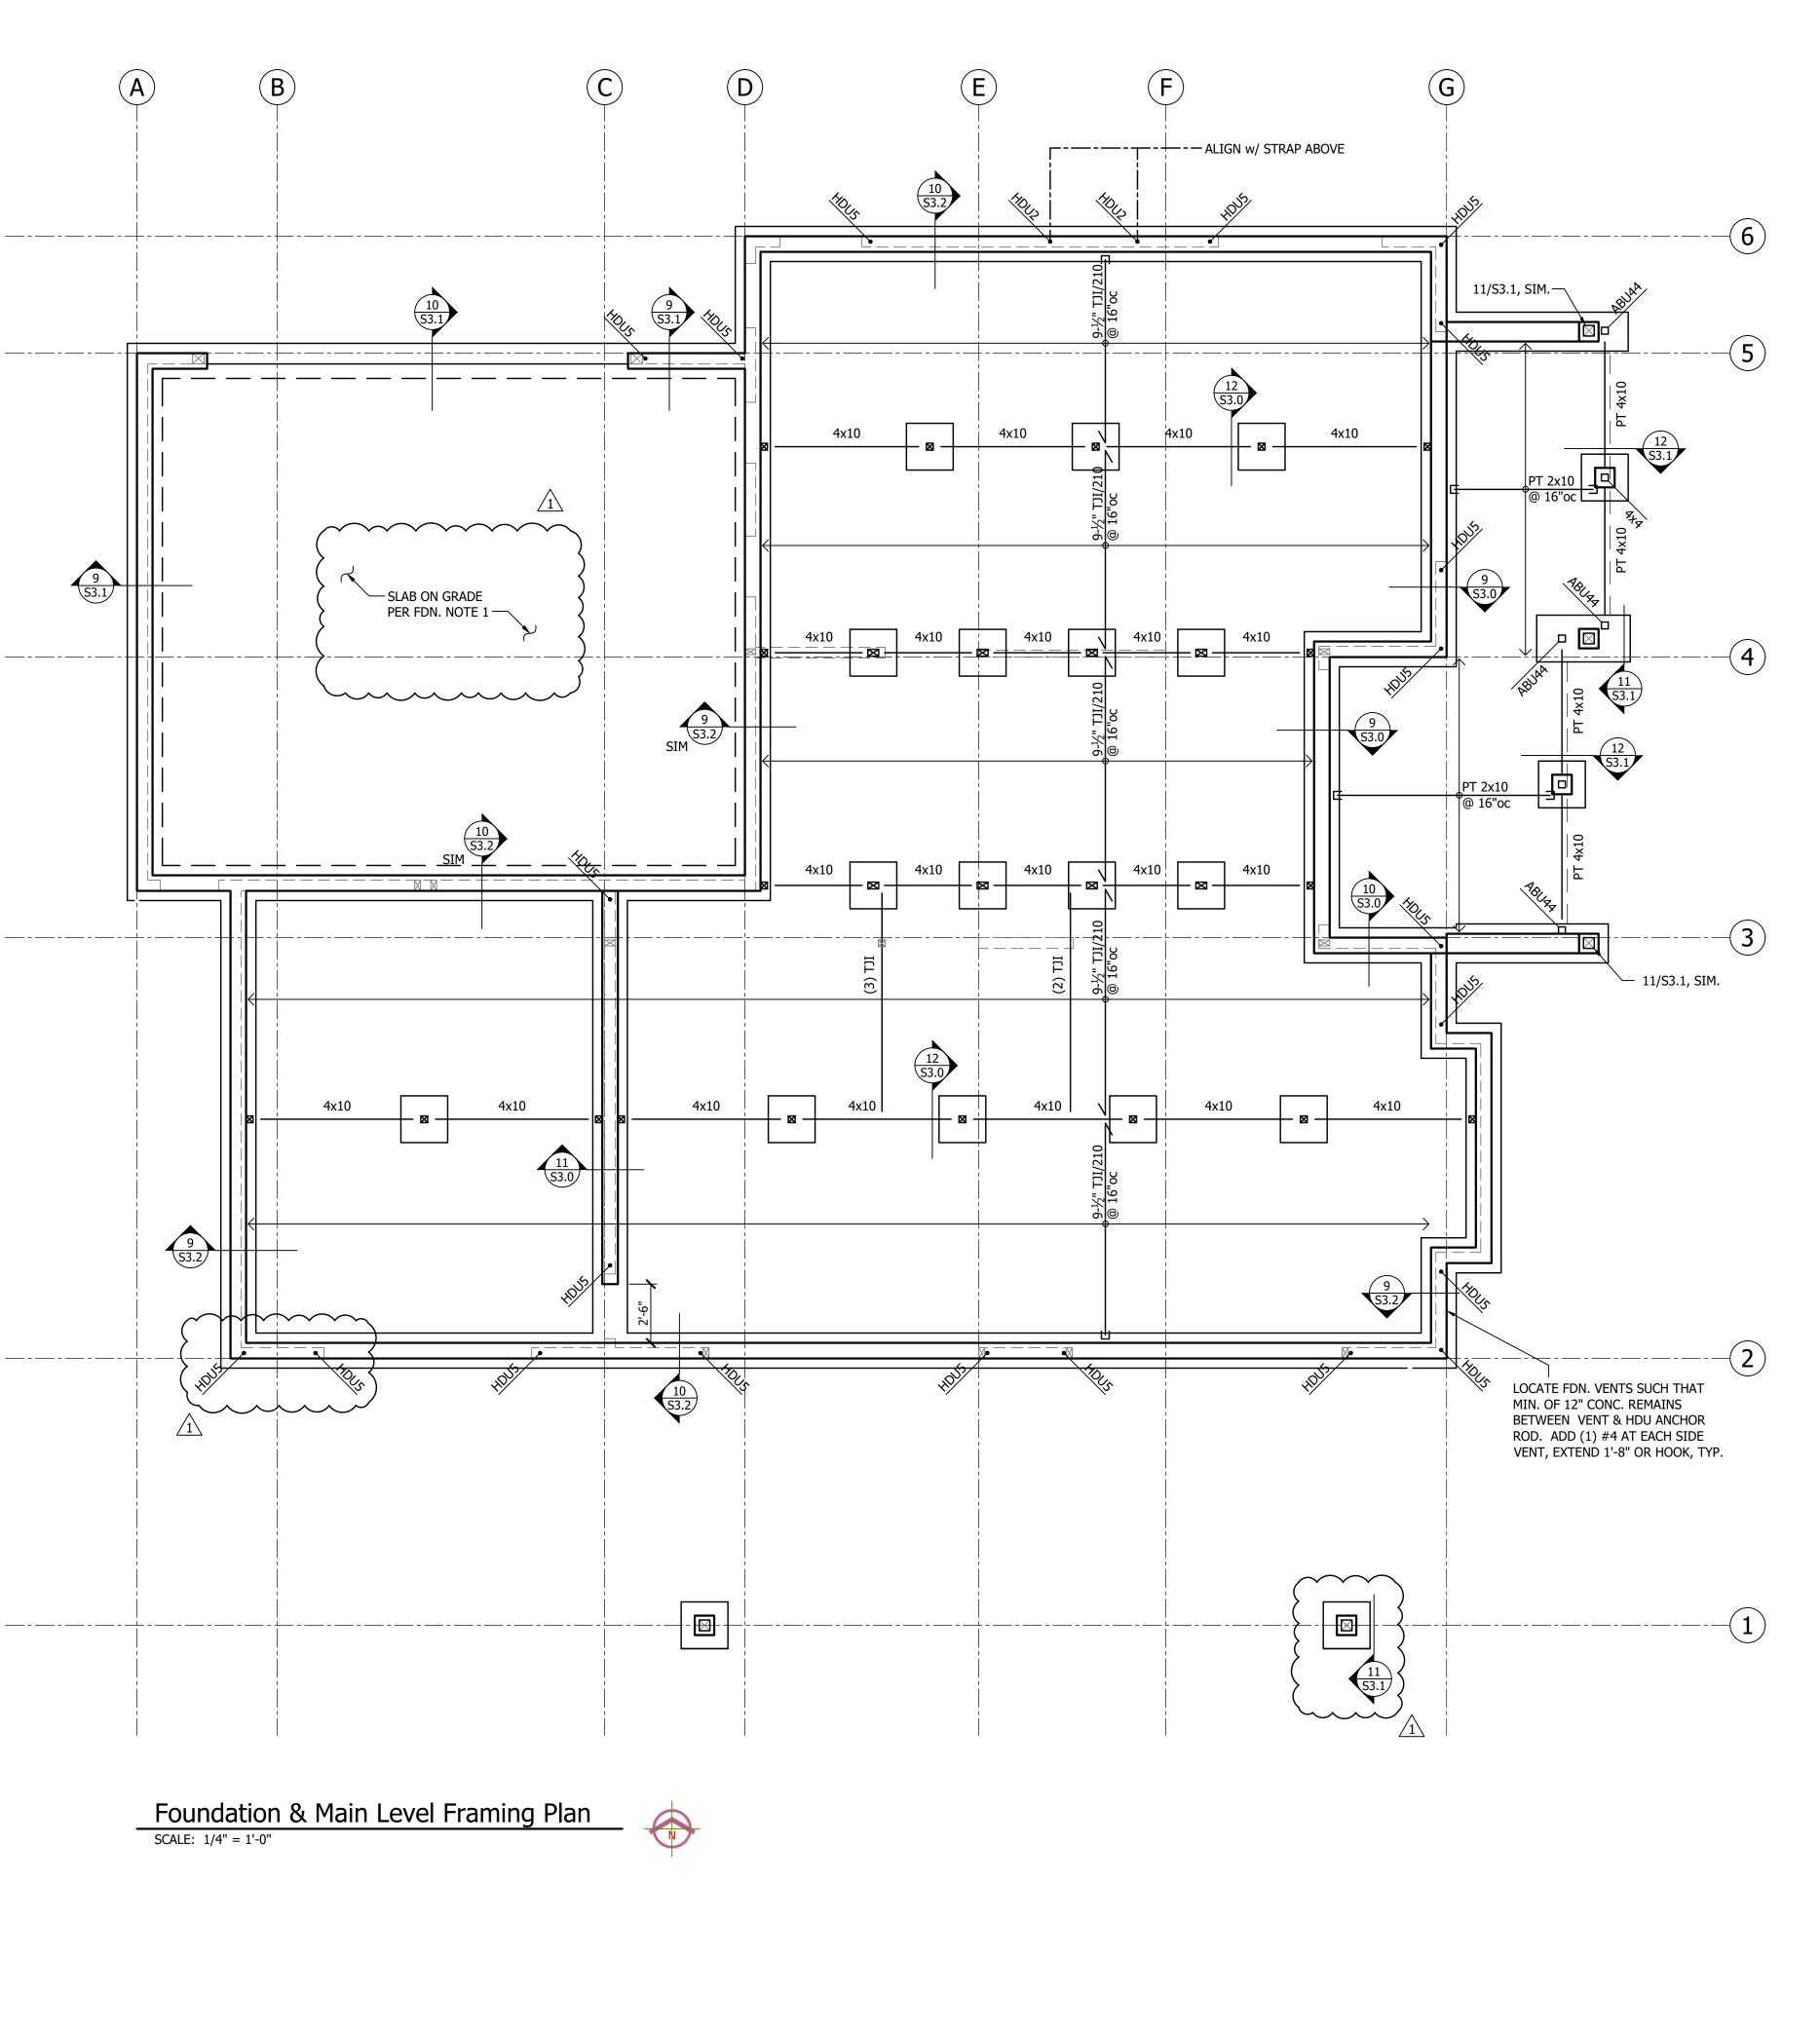

| HANGER            |  |  |  |  |
| 2x8                                           | LUS28             |  |  |  |  |
| PT 2x10                                       | LUS210Z           |  |  |  |  |
| 6x10                                          | HUCQ610           |  |  |  |  |
| 9-½" TJI/210                                  | IUS/ITS2.06/9.5   |  |  |  |  |
| (2) 9-½" TJI/210                              | MIU/MIT4.28       |  |  |  |  |
| 11-7⁄8" TJI/210                               | IUS/ITS2.06/11.88 |  |  |  |  |
| (2) 11- <sup>7</sup> / <sub>8</sub> " TJI/210 | MIU/MIT4.28       |  |  |  |  |
| 1-¾x11-7⁄8 LSL                                | HUS/HUCQ1.81      |  |  |  |  |
| 3-1/2x11-7/8 LSL                              | HU/WP11           |  |  |  |  |





S2.0

### GENERAL FRAMING NOTES:

- 1. All  $11-\frac{7}{8}$ " beams shall be flush and all headers dropped, uno.
- 2. TYP. HEADERS SHALL BE 4x6 DF#2 UNO. SEE 4/S3.2 FOR TYPICAL INSTALLATION.
- PROVIDE (2) BEARING STUDS UNDER EACH END OF 3. ALL BEAMS AND (1) 2x TRIMMER (BEARING) STUD AND (1) 2x KING (FULL-HEIGHT) STUD AT EACH END OF ALL 4x6/4x8 HEADERS, UNO. PROVIDE PT (2)2x TRIMMER STUDS AE EACH END OF EACH GLB HEADER, TYP, UNO. NAIL STUDS TOGETHER PER GENERAL STRUCTURAL NOTES.
- 4. PROVIDE SOLID BEARING BELOW ALL POINT LOADS ABOVE.
- 5. STUD WALLS SHALL BE 2x HF STUDS @ 16"oc, UNO. SEE SHEAR WALL, HOLDOWN AND STRAP SCHEDULES ON S1.1 FOR ADDITIONAL REQUIREMENTS AT SHEAR WALL FRAMING.
- 6. AT BREAKS IN DOUBLE TOP PLATE OF ALL EXTERIOR WALLS AND ALL SHEAR WALLS SEE DETAIL 3/S1.1.
- 7. S