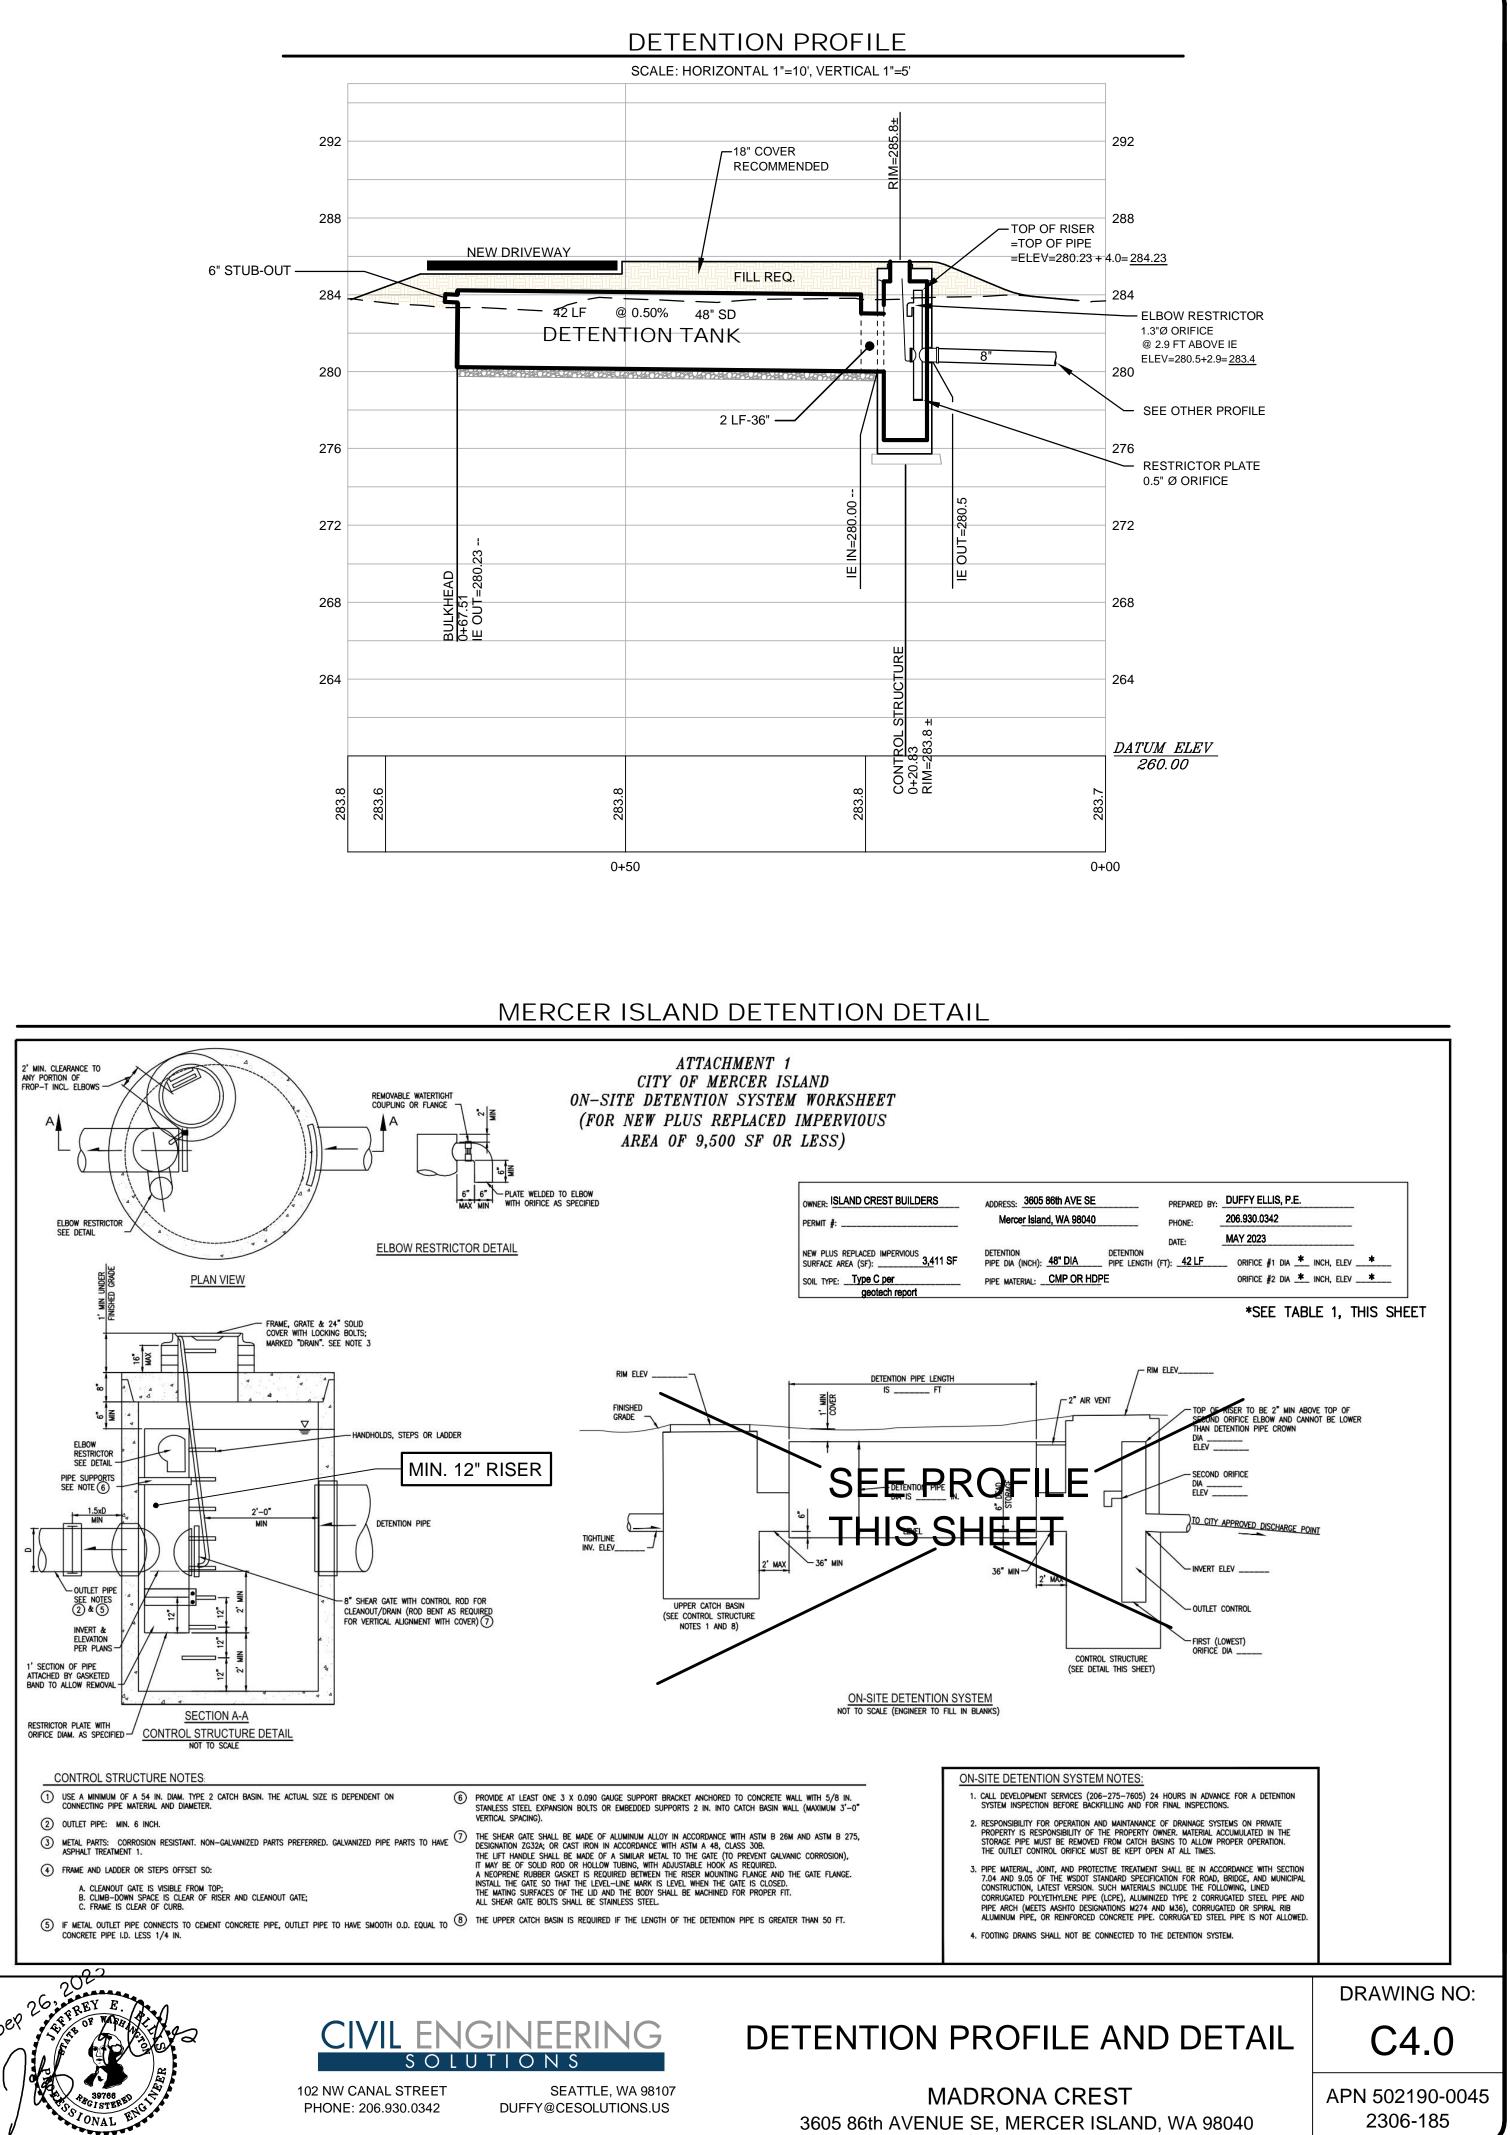

ar flow frequency causes a 0.15 cubic feet per second increase (when modeled in WWHM with a 15-minute timestep). Breakpoints shown in this table are based on a flat slope (0-5%). The 100-year flow frequency will need to be evaluated on a site-specific basis for projects on moderate (5-15%) or steep (> 15%) slopes.

**Basis of Sizing Assumptions:** Sized per MR#5 in the Stormwater Management Manual for Puget Sound Basin (1992 Ecology Manual) SBUH, Type 1A, 24-hour hydrograph 2-year, 24-hour storm = 2 in; 10-year, 24-hour storm = 3 in; 100-year, 24-hour storm = 4 in Predeveloped = second growth forest (CN = 72 for Type B soils, CN = 81 for Type C soils) Developed = impervious (CN = 98) 0.5 foot of sediment storage in detention pipe Overland slope = 5%

# **IMPERVIOUS TABLE - STORMWATER**





DATE: Sep 26, 2023 JOB# 2076 DRAFTED: SS DESIGN: SS DIGITAL SIGNATURE





# **PROPERTY INFORMATION**

PARCEL #

PROJECT # 2306-185

### 502190-0045 ADDRESS 3605 86TH AVE SE, MERCER ISLAND, WA, 98040 OWNER

ISLAND CREST BUILDERS

### LEGAL DESCRIPTION

### LOT 9 BLOCK 1 MADRONA CREST ADDITION, AS PER PLAT RECORDED IN VOLUME 42 OF PLATS, PAGE

12, RECORDS OF KING COUNTY AUDITOR;

SITUATE IN THE CITY OF MERCER ISLAND, COUNTY OF KING, STATE OF WASHINGTON.

| T SIZE               |                                         | 10,158 SF                      |
|----------------------|-----------------------------------------|--------------------------------|
| LOWABLE LOT COVERAGE | 0.4 X 10,158                            | = 4,063 SF                     |
| OPOSED LOT COVERAGE  | FOOTPRINT<br>EA