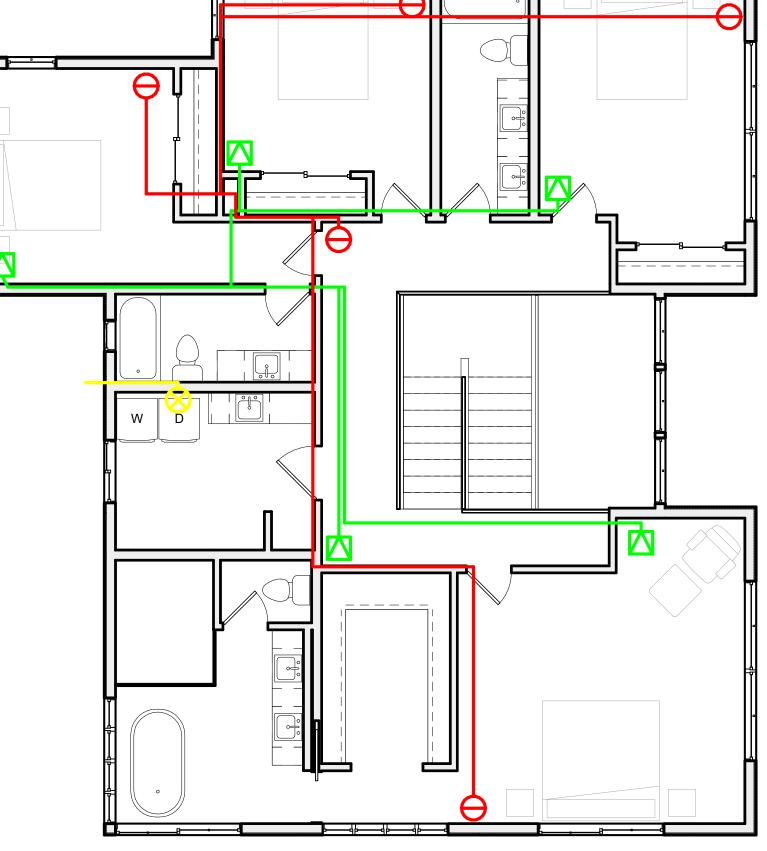

CONTINUOUS |
|                      |                           |

# SUPPLY / EXHAUST

| $\oplus$  | 300 CFM I | MIN.              | INTERMITT  | ENT - KITCHEN | EXHAUST                 |
|-----------|-----------|-------------------|------------|---------------|-------------------------|
| θ         | 20 CFM    |                   | CONTINUC   | DUS           | EXHAUST                 |
| $\otimes$ | PER MFR.  |                   | INTERMITT  | ENT - DRYER   | EXHAUST                 |
| $\square$ | 20 CFM    |                   | CONTINUC   | DUS           | SUPPLY                  |
|           |           | EXHAUST DUCTING   | g RUNS     |               | RANGE HOOD DUCTING RUNS |
|           |           | INTAKE / SUPPLY D | UCTING RUN | 1S            | DRYER DUCTING RUNS      |









98040

206.414.9884 4915 RAINIER AVE S, STE 202 SEATTLE, WA 98118 INFO@FIRSTLAMP.NET



| General Requirements                                                                                                                                                                                                                                                                                                     |                                                |  |  |  |
|--------------------------------------------------------------------------------------------------------------------------------------------------------------------------------------------------------------------------------------------------------------------------------------------------------------------------|-----------------