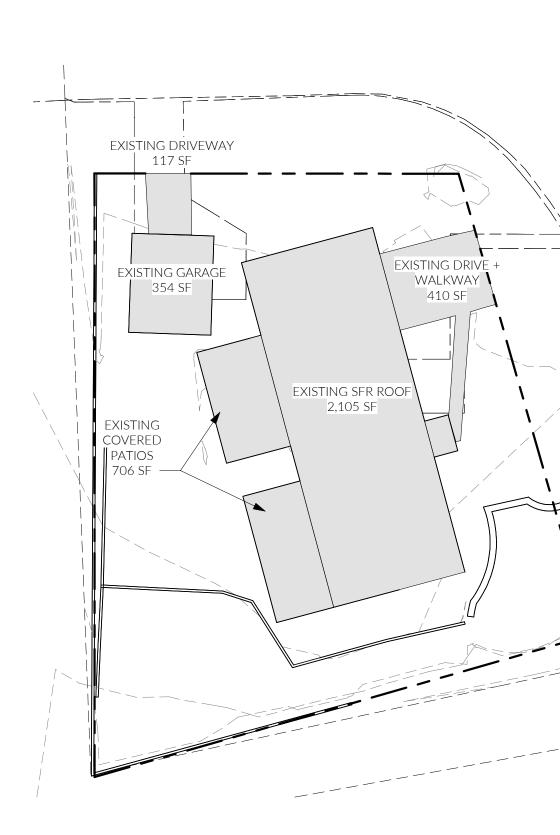

MPLIANT) GROSS FLOOR AREA RATIO GROSS LOT AREA 0.40 X 10,158 SF = 4,063.20 SF ALLOWED GROSS FLOOR AREA NEW FLOOR AREA (SEE DIAGRAMS A 2.0/2.1) ' MAIN LEVEL CEILING OVER 16' - 0" IN HEIGHT GARAGE UPPER LEVEL TOTAL FLOOR AREA FLOOR AREA RATIO CALCULATION 4,061.00 / 10,158.00 = **39.97%**

# HARDSCAPE COVERAGE

| 9% X 10,15    |
|---------------|
|               |
|               |
| 361.36 / 10,1 |
| 3.56% < 9%    |
|               |

GROSS LOT AREA MINIMUM REQUIRED LANDSCAPING AREA 0.60 X 10,158 SF = 6,094.80 SF 60% (MICC 19.02.020.F.3) LANDSCAPING AREAS I AWN: PLANTING/LANDSCAPING AREAS: TOTAL GREENSPACE AREA:

# LOT SLOPE CALCULATIONS

HIGHEST ELEVATION POINT: LOWEST ELEVATION POINT:

ELEVATION DIFFERENCE: HORIZONTAL DIFFERENCE

LOT SLOPE:

(3' - 6 1/4") / (126' - 2 1/4") \* 100 = 2.79%



# **PROJECT DATA**

10,158 SF 0.4 X 10,158 = 4,063 SF 2,445 SF 1,087 SF 380 SF

3,912 SF

10,158 SF

1,755.68 SF 163.28 SF <sup>-</sup> 587.92 SF 1,554.12 SF 4,061.00 SF

39.97 < 40% (COMPLIANT)

10,158 SF <u>158 = 914.22 SF</u>

> 117.07 SF 120.59 SF 123.7 SF 361.36 SF

158.00 = **3.56%** % (COMPLIANT) 

10,158 SF

4,334.47 SF 1,867.01 SF

### 6,201.48, **61.05%** 61.05% > 60% (COMPLIANT)

286' - 8 1/8" 283' - 1 7/8" 3' - 6 1/4" 126' - 2 1/4"

 $\langle \rangle$ 





# **TREE PROTECTION NOTES**

# GENERAL

1.) FENCING MUST BE INSTALLED PRIOR TO DEMOLITION AND GROUND DISTURBANCE

2.) FENCING MUST BE KEPT IN PLACE FOR THE DURATION OF CONSTRUCTION.

3.) NO SOIL DISTURBANCE OR ACTIVITY ALLOWED WITHIN FENCED AREA, SUCH AS BUT NOT LIMITED TO : MATERIAL STORAGE / STOCKPILING, PARKING, DUMPING