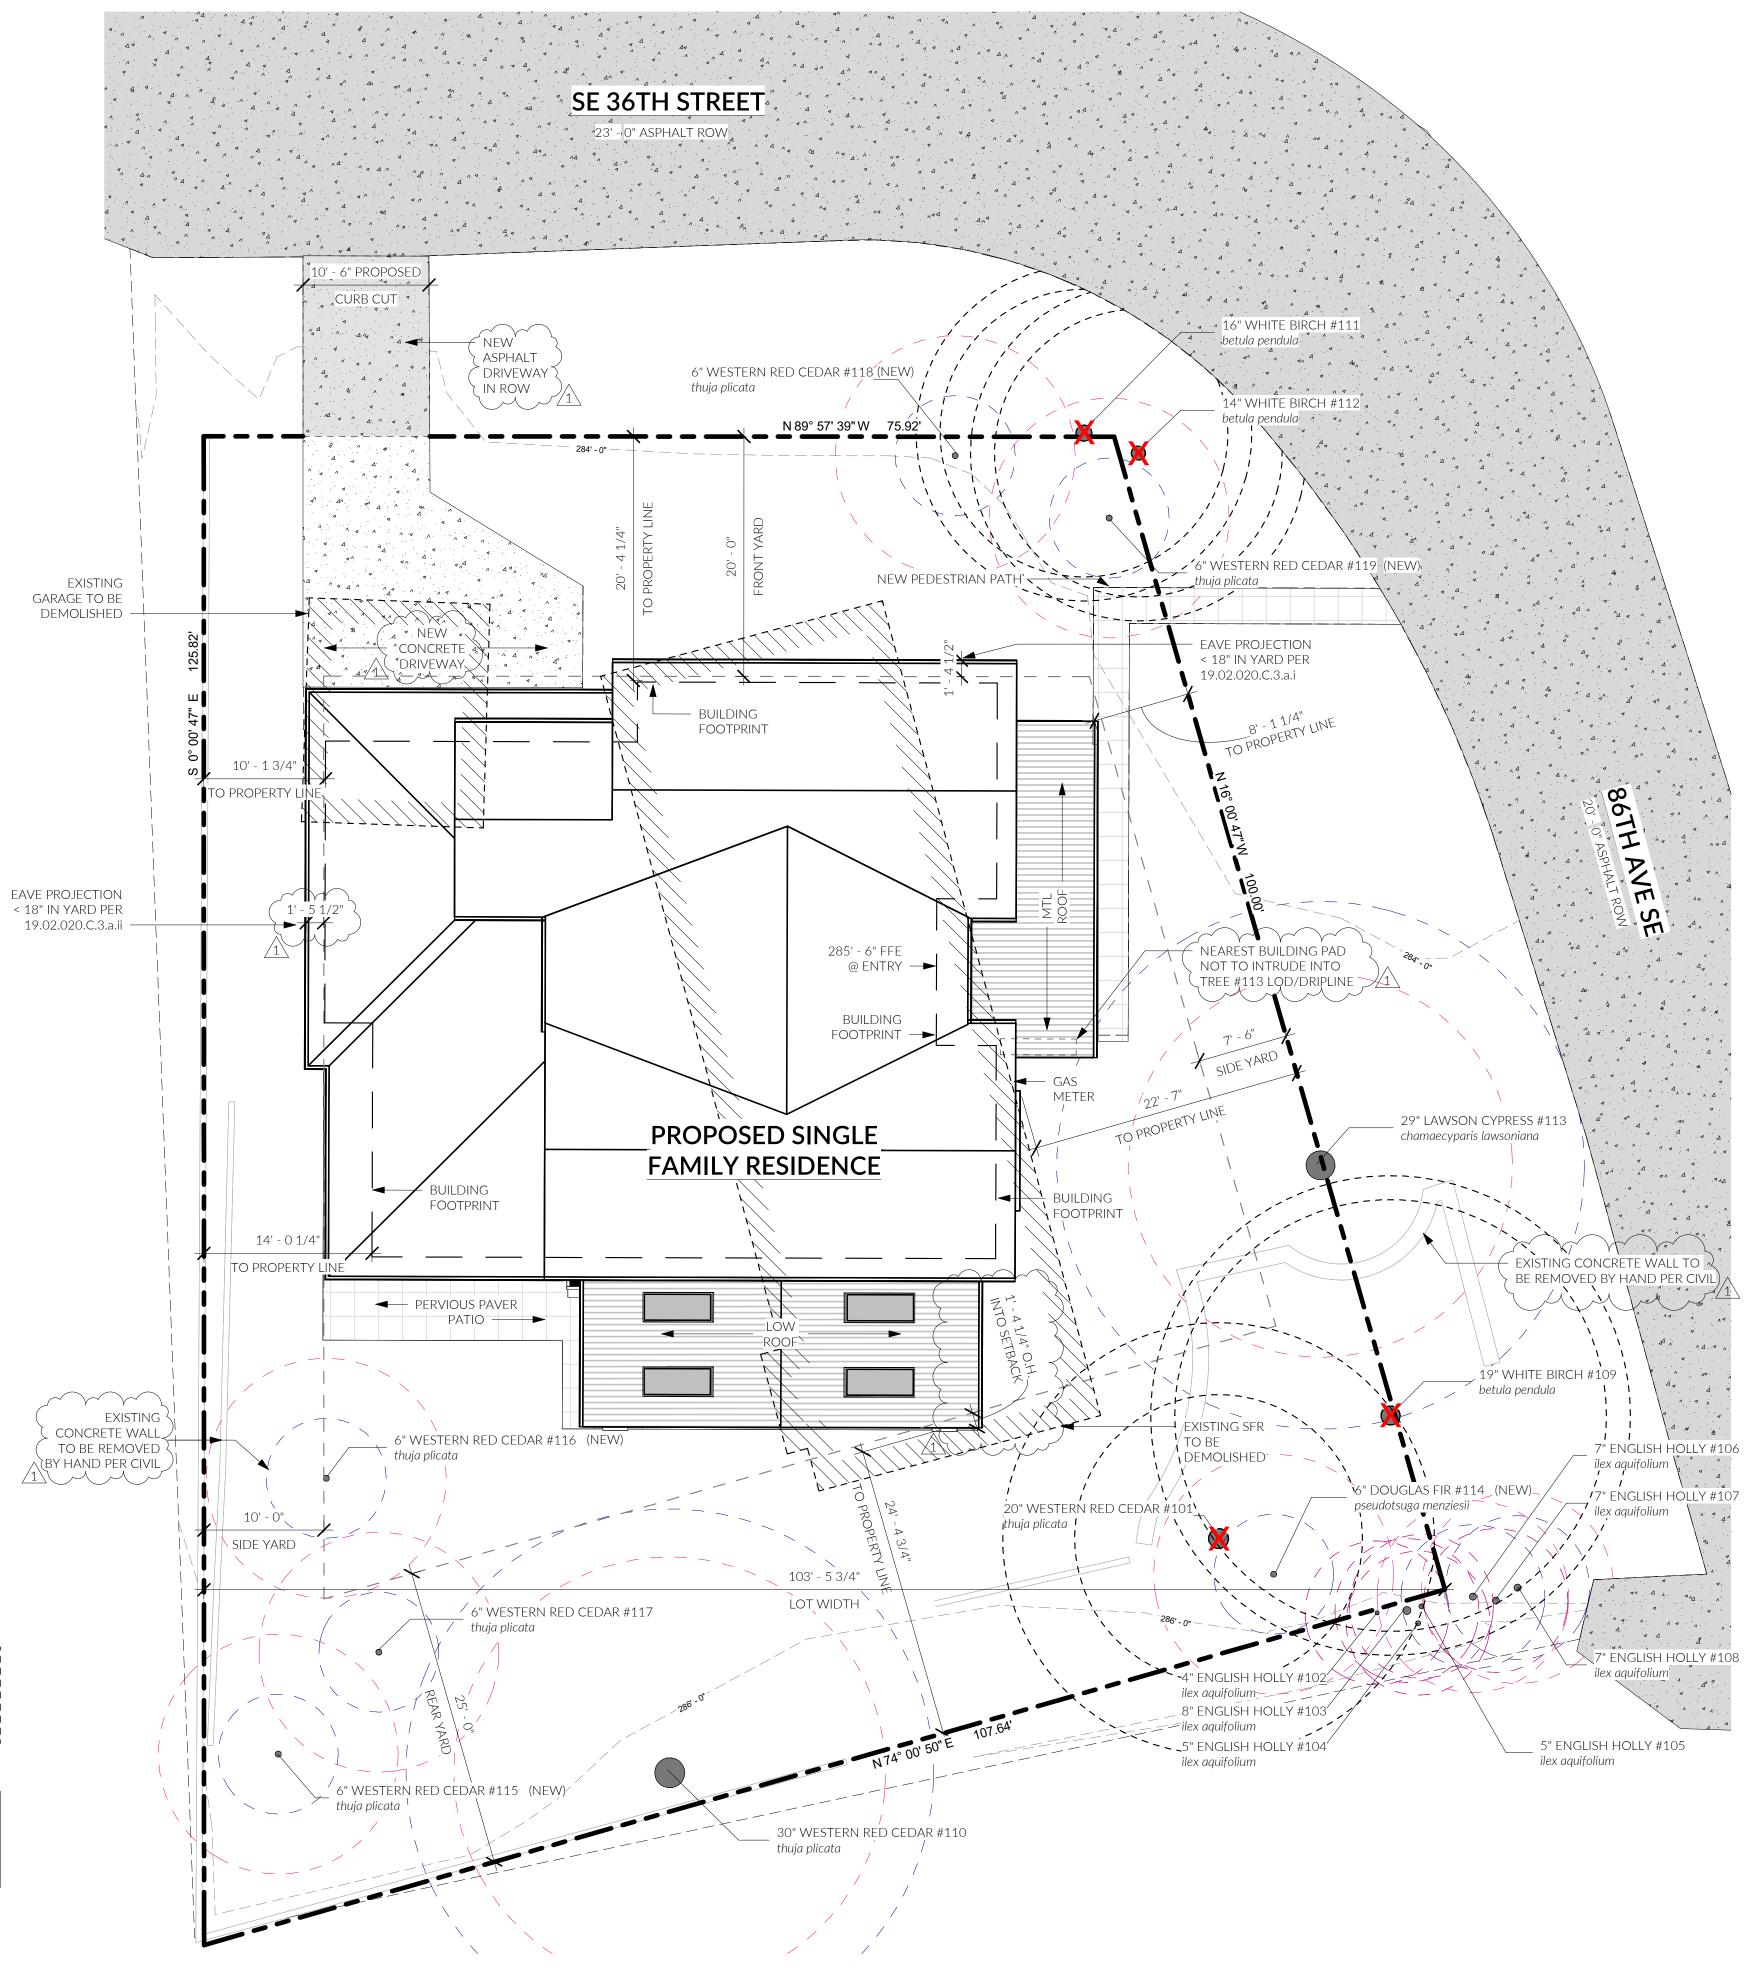

| MICC 19.02.020.C.1.a<br>MICC 19.02.020.C.1.c<br>MICC 19.02.020.C.1.b | 20' - 0"<br>(.17 * 103' - 5 3/4") = 17' - 7 1/16"<br>25' - 0"                                       |
| REQUIRED OFF-STREET PARKING<br>PARKING STALLS REQUIRED<br>PARKING STALLS PROPOSED                                                                  | MICC 19.02.020.G.2.a<br>SEE SITE PLAN                                | 3<br>3                                                                                              |

REFER TO CIVIL DRAWINGS AND ARBORIST REPORT FOR TREE INFORMATION. 

# SITE PLAN LEGEND

PROPOSED BLDG FOOTPRINT

\_ \_ \_ \_ \_ \_ \_ \_ \_ \_ \_



PROPOSED METAL CANOPY

\_ \_ \_ \_ SETBACKS

\_\_\_\_ . . \_\_\_\_ . . \_\_\_\_ . . \_ PROPERTY BOUNDARY



1 <u>A - SITE PLAN</u> 1/8" = 1'-0"





# MUNICIPAL APPROVAL STAMPS

MI PROJ. # 2306-185 CD || FL 2302 4 OCT 2023

REVISIONS NO. DESCRIPTION Corrections #1 10/4/23

DATE

DRAWN BY: D. F. GONZALEZ

SITE PLAN





# ZONING SUMMARY

GENERAL BASE ZONE

| BASE ZONE                                                                                                                                          |                                                                      | R-8.4                                                                                               |
|----------------------------------------------------------------------------------------------------------------------------------------------------|----------------------------------------------------------------------|---