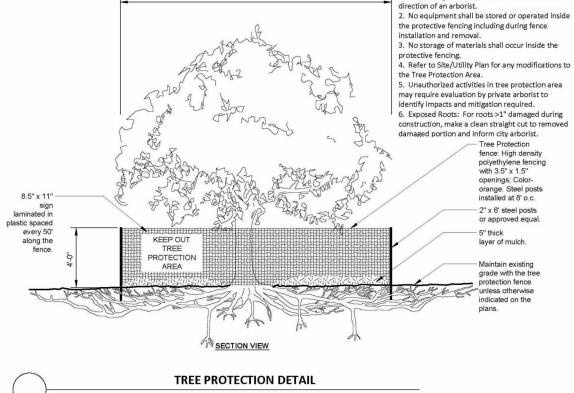

CAPING AREA 0.60 X 10,158 SF = 6,094.80 SF 60% (MICC 19.02.020.F.3) LANDSCAPING AREAS I AWN: PLANTING/LANDSCAPING AREAS: TOTAL GREENSPACE AREA:

# LOT SLOPE CALCULATIONS

HIGHEST ELEVATION POINT: LOWEST ELEVATION POINT:

ELEVATION DIFFERENCE: HORIZONTAL DIFFERENCE

LOT SLOPE:

(3' - 6 1/4") / (126' - 2 1/4") \* 100 = 2.79%



# **PROJECT DATA**

10,158 SF 0.4 X 10,158 = 4,063 SF 2,445 SF 1,087 SF 380 SF

3,912 SF

10,158 SF

1,755.68 SF 163.28 SF <sup>-</sup> 587.92 SF 1,554.12 SF 4,061.00 SF

39.97 < 40% (COMPLIANT)

10,158 SF <u>158 = 914.22 SF</u>

> 117.07 SF 120.59 SF 123.7 SF 361.36 SF

158.00 = **3.56%** % (COMPLIANT) 

10,158 SF

4,334.47 SF 1,867.01 SF

### 6,201.48, **61.05%** 61.05% > 60% (COMPLIANT)

286' - 8 1/8" 283' - 1 7/8" 3' - 6 1/4" 126' - 2 1/4"

 $\langle \rangle$ 





# **TREE PROTECTION NOTES**

# GENERAL

1.) FENCING MUST BE INSTALLED PRIOR TO DEMOLITION AND GROUND DISTURBANCE

2.) FENCING MUST BE KEPT IN PLACE FOR THE DURATION OF CONSTRUCTION.

3.) NO SOIL DISTURBANCE OR ACTIVITY ALLOWED WITHIN FENCED AREA, SUCH AS BUT NOT LIMITED TO : MATERIAL STORAGE / STOCKPILING, PARKING, DUMPING OR WASHING.



TOTAL =

1 <u>D - AVG GRADE</u> 1/16" = 1'-0"

# AVERAGE GRADE CALCS

# ELEVATION

|   | FT. | IN. | FRACTIONS | DECIMAL  |
|---|-----|-----|-----------|----------|
| А | 283 | 11  | 0.940     | 283.995  |
| В | 284 | 0   | 0.000     | 284.000  |
| С | 284 | 0   | 0.000     | 284.000  |
| D | 284 | 0   | 0.000     | 284.000  |
| E | 284 | 0   | 0.000     | 284.000  |
| F | 284 | 0   | 0.000     | 284.000  |
| G | 284 | 0   | 0.000     | 284.000  |
| Н |