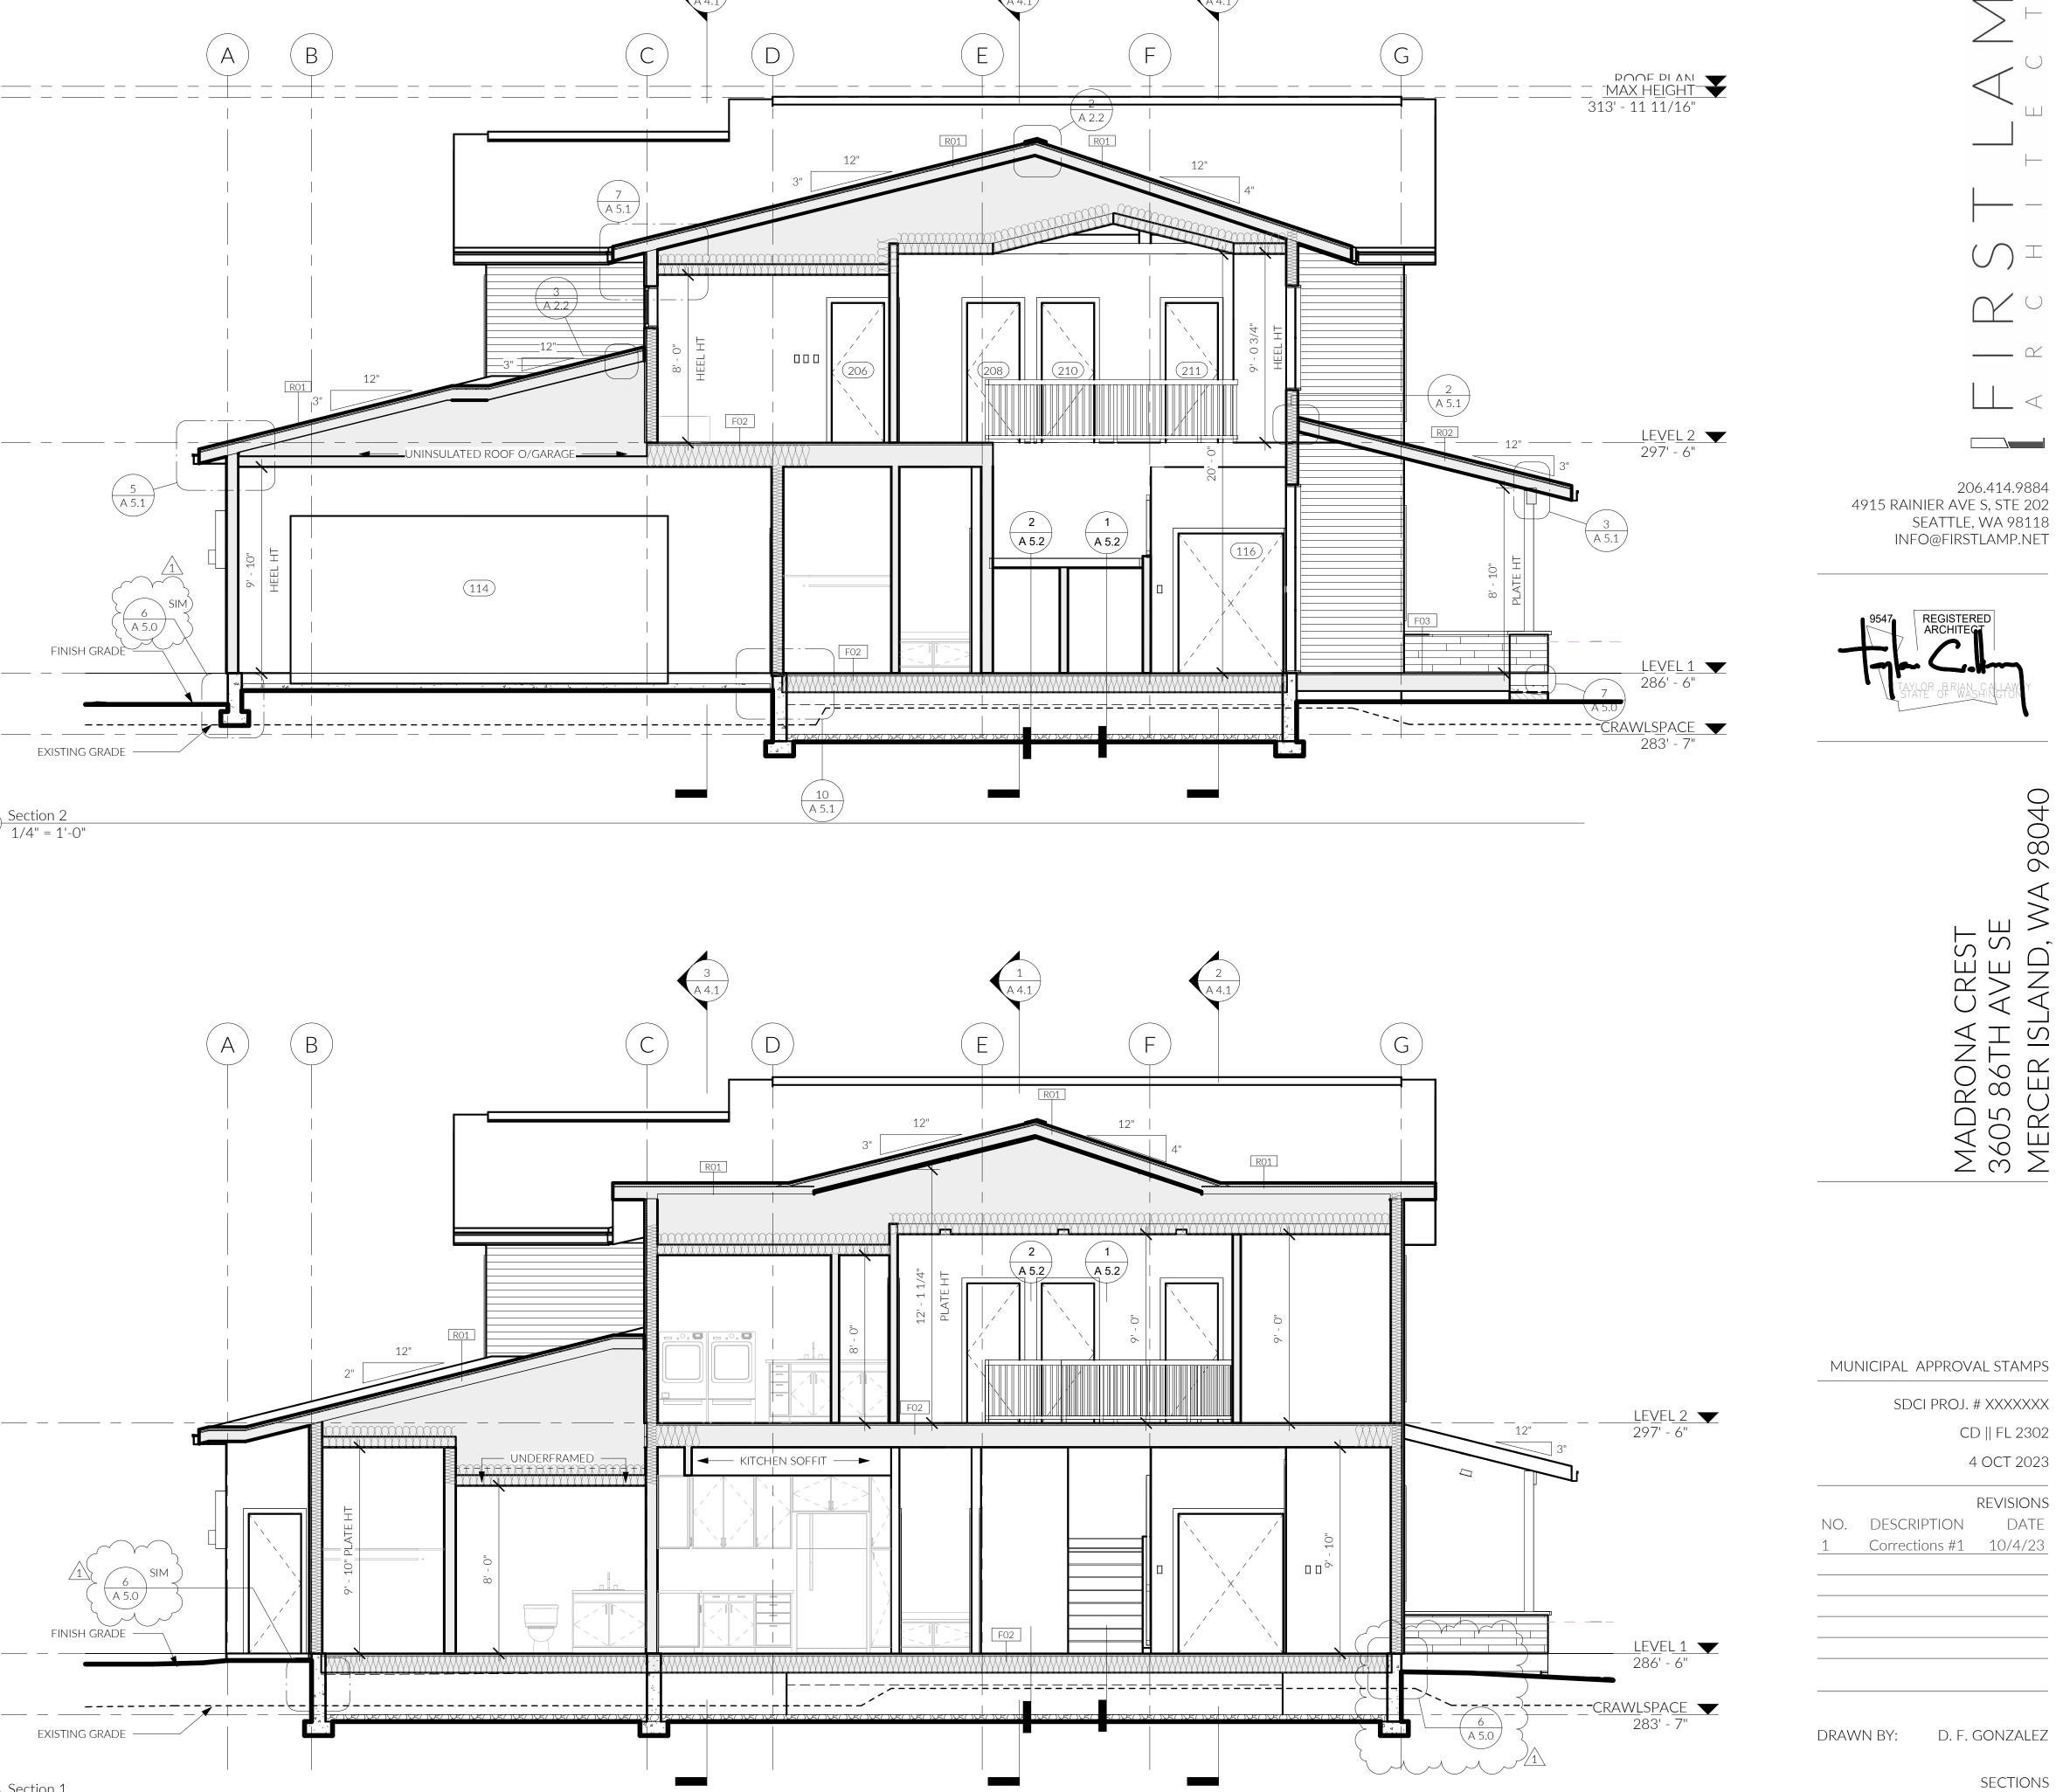

R G1.1 4" BOX GUTTER \_AND FLASHING, PTD. TO MATCH FASCIA HARDIE SMOOTH FACE FASCIA, PTD BLACK PER OWNER ELECTRIC METER, SEE

BOARD AND BATTEN SIDING PER ASSM, SEE G1.1, PTD BLACK PER OWNER -

WINDOW NOTE:

WINDOWS BELOW 36" A.F.F. REQUIRED EMERGENCY EGRESS WINDOWS ARE TO BE PROVIDED WITH OPENING CONTROL DEVICES COMPLYING WITH SBC 1013.8.1 (EXCEPTION 4).

### NOTE:

EACH DWELLING UNIT TO BE EQUIPPED WITH TRICKLE VENTS TO MEET THE SEATTLE MECHANICAL CODE REQUIREMENTS WITH A MIN. VENTING SPACE OF 4 SQ. INCHES OF NET FREE AREA IN EACH OCCUPIABLE SPACE. WINDOWS WITH OPENINGS LESS THAN 36" ABOVE FINISH FLOOR TO BE EQUIPPED WITH OPENING CONTROL DEVICES COMPLYING WITH SBC 1013.8.1 (EXCEPTION 4).



2 WEST 1/4" = 1'-0"



1 SOUTH 1/4" = 1'-0"



9804

AND,



\_\_\_\_\_

2 Section 2 1/4" = 1'-0"



\_\_\_\_\_

1 Section 1 1/4" = 1'-0"

 NOTE:
 1) SRC R312.1.2 - GUARDRAILS MUST BE A MINIMUM HEIGHT OF 36"

 2) SRC R312.1.3 - ALL GUARDRAILS MUST HAVE A MAX. OPENING SUCH THAT A 4" SPHERE CANNOT PASS THROUGH.

 3) SRC R301.5 - ALL GUARDRAILS MUST BE DESIGNED TO RESIST A 200 LB CONCENTRATED LOAD ON THE TOP RAIL AND 50 PSF ON ALL GUARDRAIL INFILL COMPONENTS



A 4.1

### PRESCRIPTIVE RESIDENTIAL WOOD DECK CONSTRUCTION GUIDE

### STAIR REQUIREMENTS

















(4) GARAGE OVERHANG DETAIL 1 1/2" = 1'-0"





2 ENTRY ROOF @ WALL 1 1/2" = 1'-0"



206.414.9884 4915 RAINIER AVE S, STE 202 SEATTLE, WA 98118 INFO@FIRSTLAMP.NET



 $\bigcirc$ 

9804

AND,

RES VE S

 $\triangleleft$ 

MADRONA C 3605 86TH A MERCER ISLA

 $\bigcirc$ 

MUNICIPAL APPROVAL STAMPS

SDCI PROJ. # XXXXXXX CD || FL 230