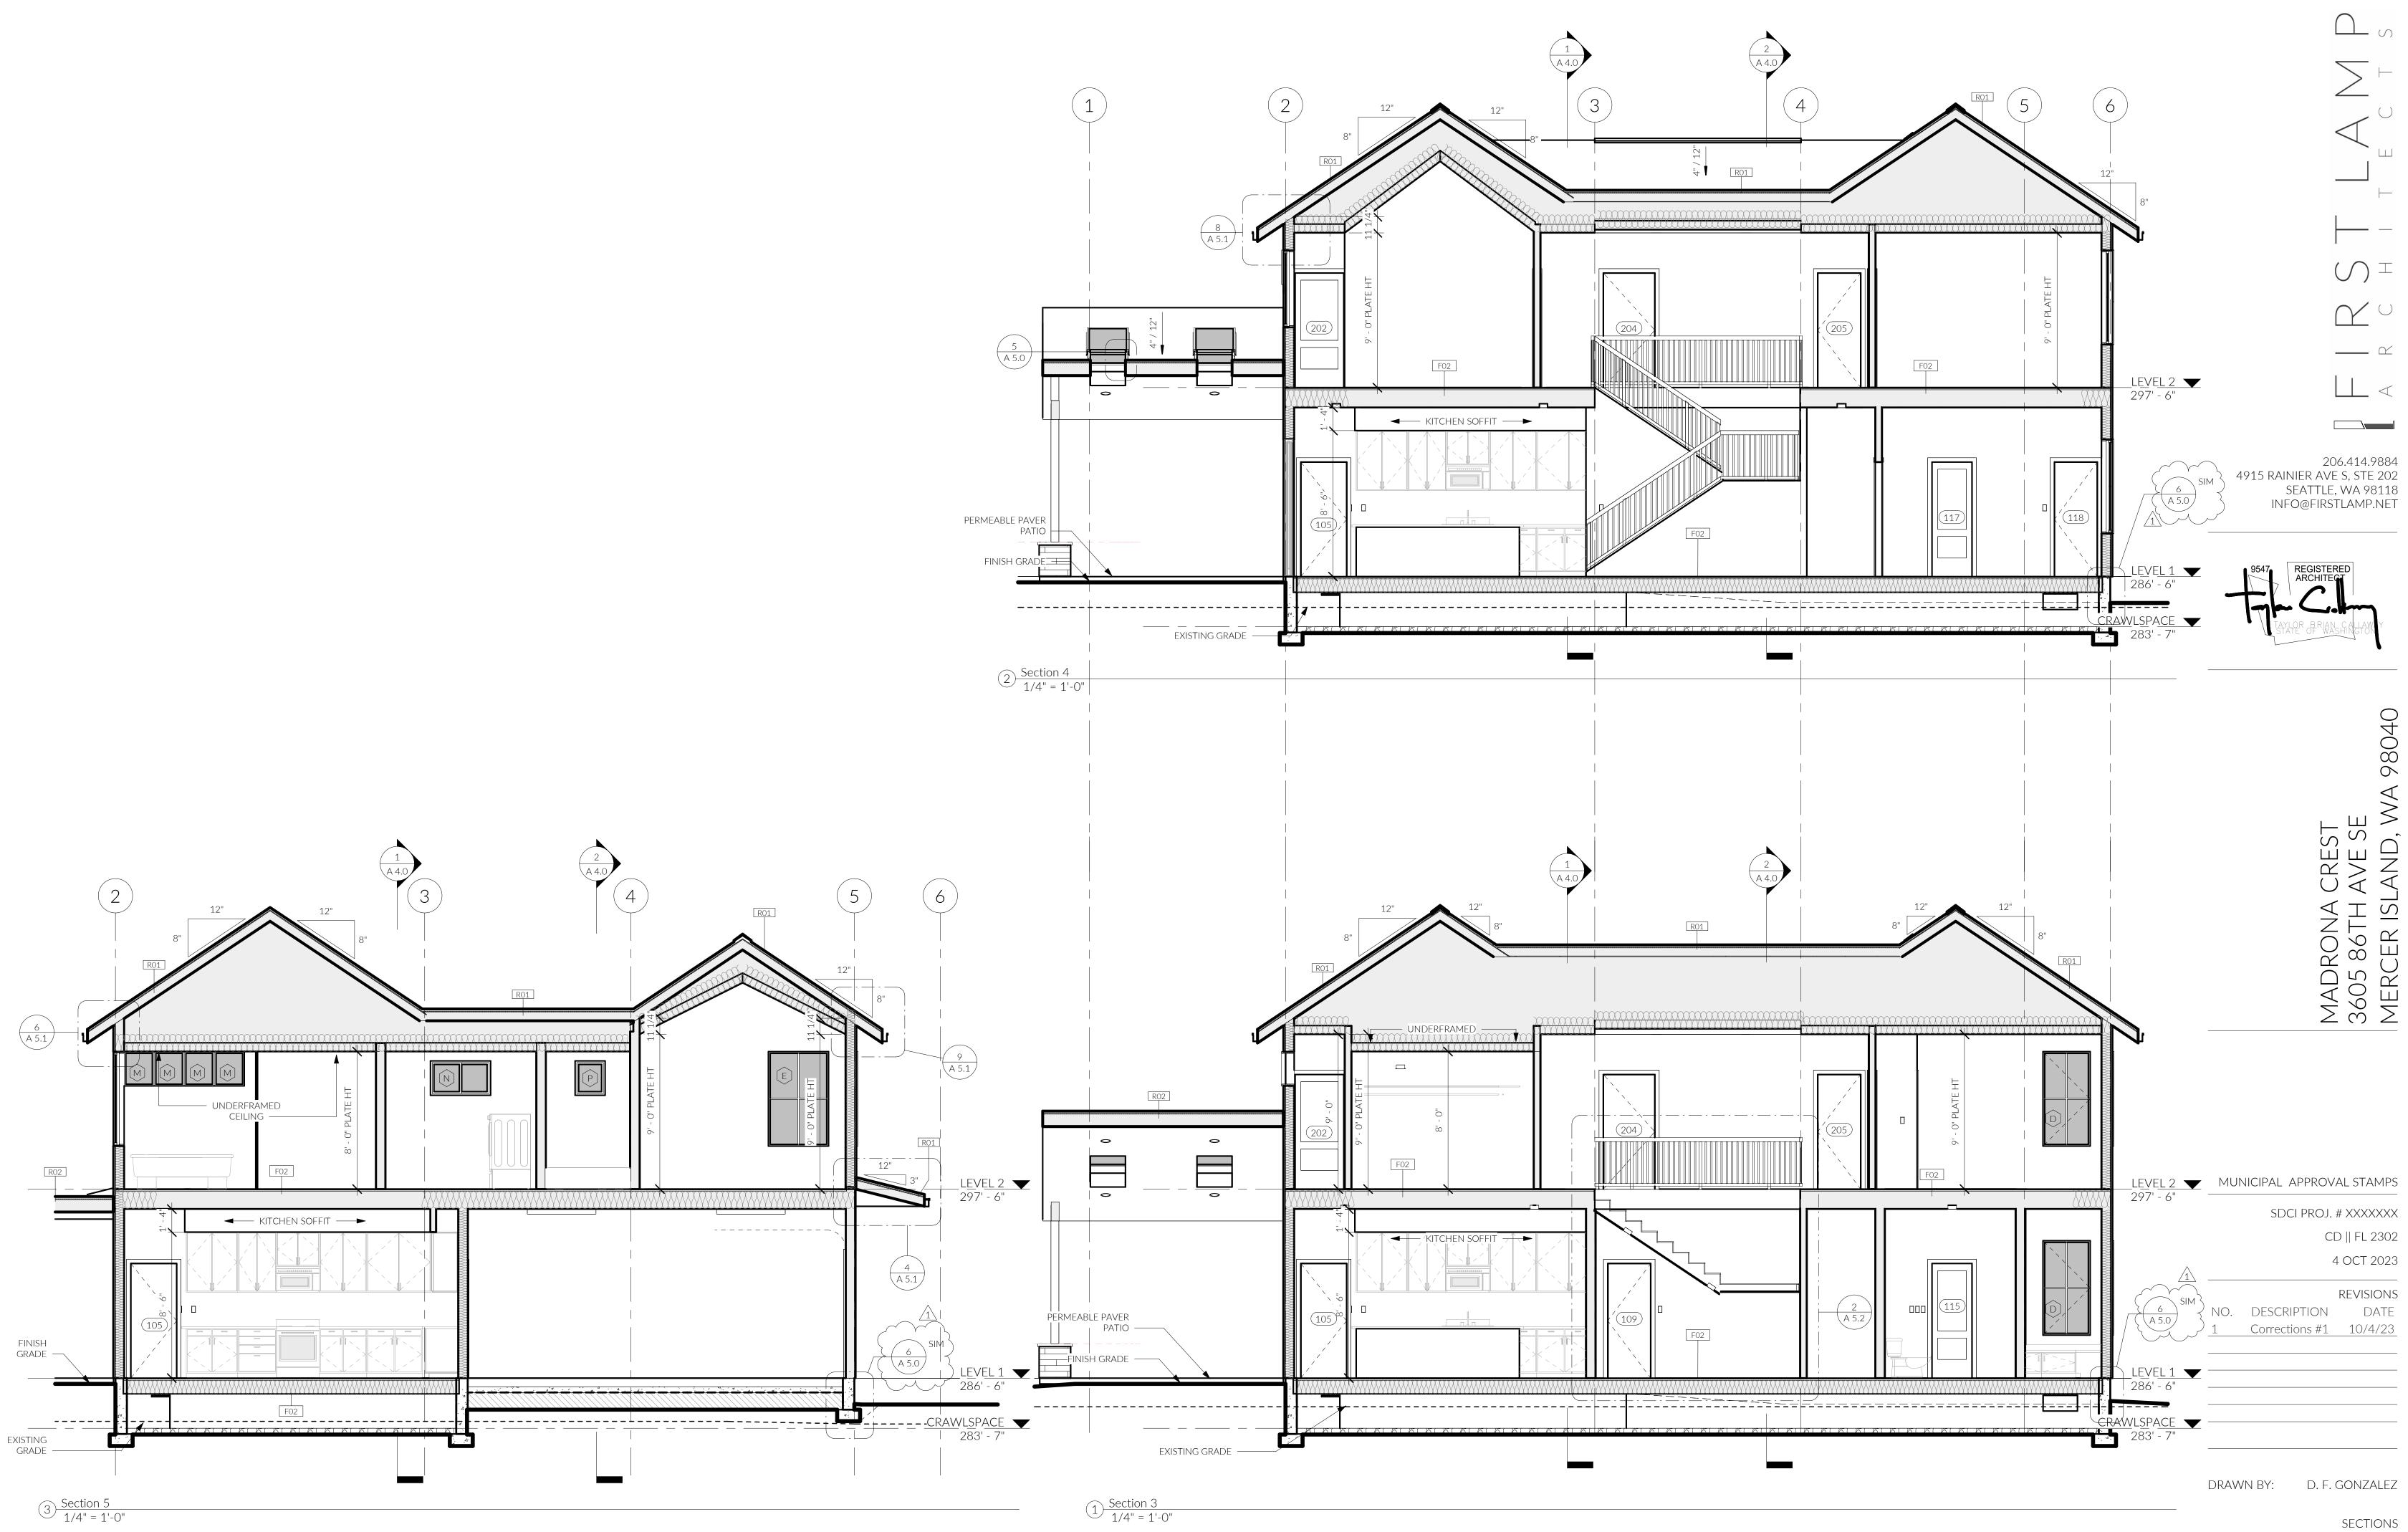

NOTE:

EACH DWELLING UNIT TO BE EQUIPPED WITH TRICKLE VENTS TO MEET THE SEATTLE MECHANICAL CODE REQUIREMENTS WITH A MIN. VENTING SPACE OF 4 SQ. INCHES OF NET FREE AREA IN EACH OCCUPIABLE SPACE. WINDOWS WITH OPENINGS LESS THAN 36" ABOVE FINISH FLOOR TO BE EQUIPPED WITH OPENING CONTROL DEVICES COMPLYING WITH SBC 1013.8.1 (EXCEPTION 4).



2 WEST 1/4" = 1'-0"



1 SOUTH 1/4" = 1'-0"



9804

AND,



\_\_\_\_\_

2 Section 2 1/4" = 1'-0"



\_\_\_\_\_

1 Section 1 1/4" = 1'-0"

 NOTE:
 1) SRC R312.1.2 - GUARDRAILS MUST BE A MINIMUM HEIGHT OF 36"

 2) SRC R312.1.3 - ALL GUARDRAILS MUST HAVE A MAX. OPENING SUCH THAT A 4" SPHERE CANNOT PASS THROUGH.

 3) SRC R301.5 - ALL GUARDRAILS MUST BE DESIGNED TO RESIST A 200 LB CONCENTRATED LOAD ON THE TOP RAIL AND 50 PSF ON ALL GUARDRAIL INFILL COMPONENTS



A 4.1

### PRESCRIPTIVE RESIDENTIAL WOOD DECK CONSTRUCTION GUIDE

### STAIR REQUIREMENTS

















(4) GARAGE OVERHANG DETAIL 1 1/2" = 1'-0"





2 ENTRY ROOF @ WALL 1 1/2" = 1'-0"



206.414.9884 4915 RAINIER AVE S, STE 202 SEATTLE, WA 98118 INFO@FIRSTLAMP.NET



 $\bigcirc$ 

9804

AND,

RES VE S

 $\triangleleft$ 

MADRONA C 3605 86TH A MERCER ISLA

 $\bigcirc$ 

MUNICIPAL APPROVAL STAMPS

SDCI PROJ. # XXXXXXX CD || FL 2302 4 OCT 2023

REVISIONS NO. DESCRIPTION DATE

DRAWN BY: D. F. GONZALEZ

FRAMING DETAILS

- WALL ASSM PER G1.1 LAP WALL WRB O/BASE FLASHING, TYP - LAP ROOF MEMBRANE MIN 8" UP WALL STANDING SEAM MTL ROOF PER ASSM, SEE G1.1 LEDGER PER STRUCT - T&G SOFFIT PER OWNER SELECTION

REFER TO ROOF MFR DETAILS FOR FLASHING AT HEAD WALL AND SIDEWALL CONDITIONS

A 5.1



 $\