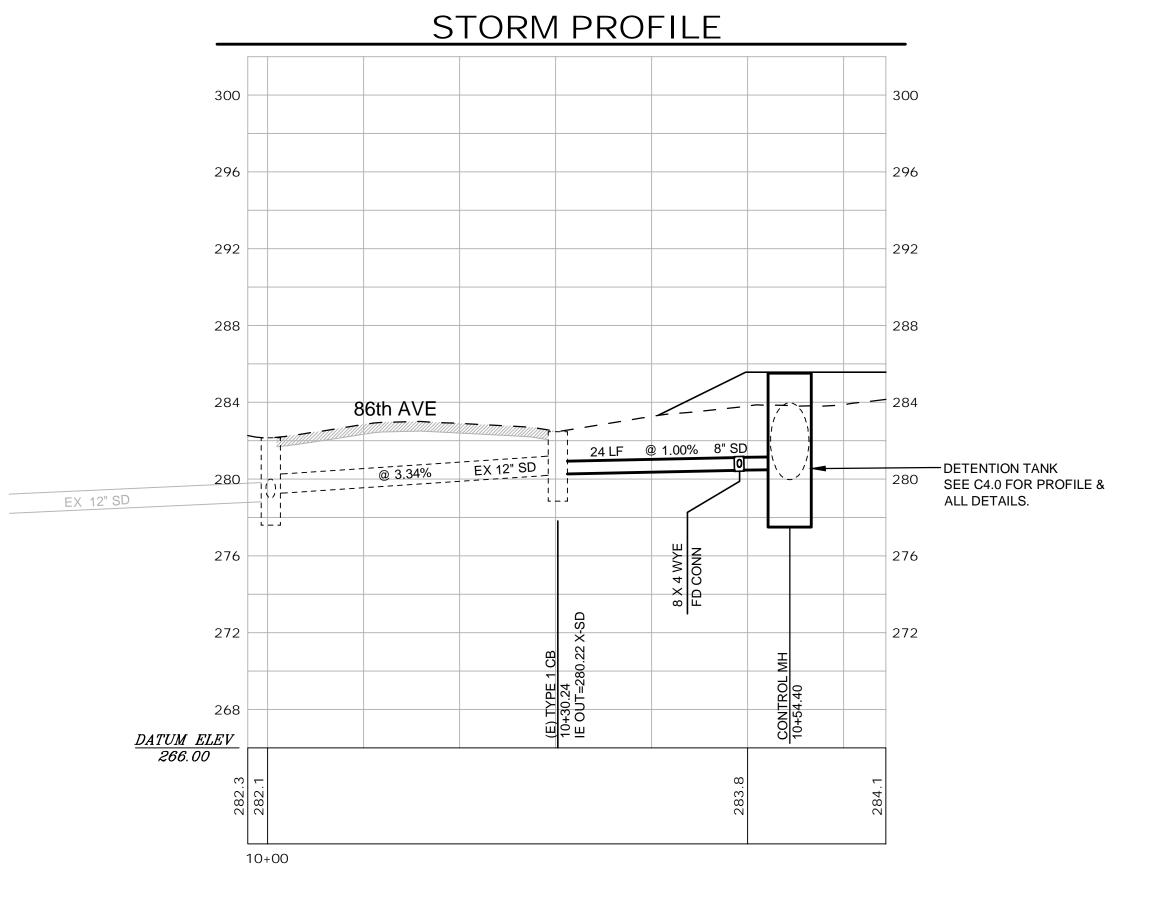

UCTION. SEE DETAIL ON C3.5.<br>SOIL INSPECTION REQUIRED I<br>A POST CONSTRUCTION INSPECTION & CERTIFICATION OF<br>SOILS IS REQUIRED BY A LICENSED CIVIL ENGINEER.<br>THIS IS REQUIRED BEFORE FINAL SIGN-OFF BY CITY.<br>TREE PLANTING PLAN<br>1. NEW CEDAR AND FIR TREES MUST BE AT LEAST 6 FEET TA<br>2. NEW TREES WILL BEST PLANTED IN FALL AND SECOND-BE<br>3. WATER DURING FIRST TWO CONSECUTIVE DRY SEASONS<br>APPLICANT<br>JUSTIN DAVIS |



| NO. | DATE | BY | <br>REVISIO | NS |                                                   |
|-----|------|----|-------------|----|---------------------------------------------------|
|     |      |    |             |    | APPLICANT<br>JUSTIN DAVIS<br>ISLANDCREST BUILDERS |
|     |      |    |             |    |                                                   |





DATE: Sep 26, 2023 JOB# 2076

DRAFTED: DE DESIGN: DE DIGITAL SIGNATURE

# STORM PROFILE

MADRONA CREST

3605 86th AVENUE SE, MERCER ISLAND, WA 98040

DRAWING NO:

C3.0

APN 502190-0045

2306-185

#2306-185

| NO. | DATE | BY | REVISIONS | APPLICANT<br>JUSTIN DAVIS<br>ISLANDCREST BUILDERS |
|-----|------|----|-----------|---------------------------------------------------|
|     |      |    |           |                                                   |

DATE: Sep 22, 2023 JOB# 2076

DRAFTED: SS DESIGN: SS DIGITAL SIGNATURE





# MINIMUM 10% ORGANIC -COMPOST SOIL REQUIRED

SOIL AMENDMENT REQUIRED

COMPOST AMENDED SOIL REQUIRED ON ALL LANDSCAPED AREAS AFTER CONSTRUCTION. SEE DETAIL BELOW.

SOIL INSPECTION REQUIRED BY ENGINEER A POST CONSTRUCTION INSPECTION & CERTIFICATION OF AMENDED S