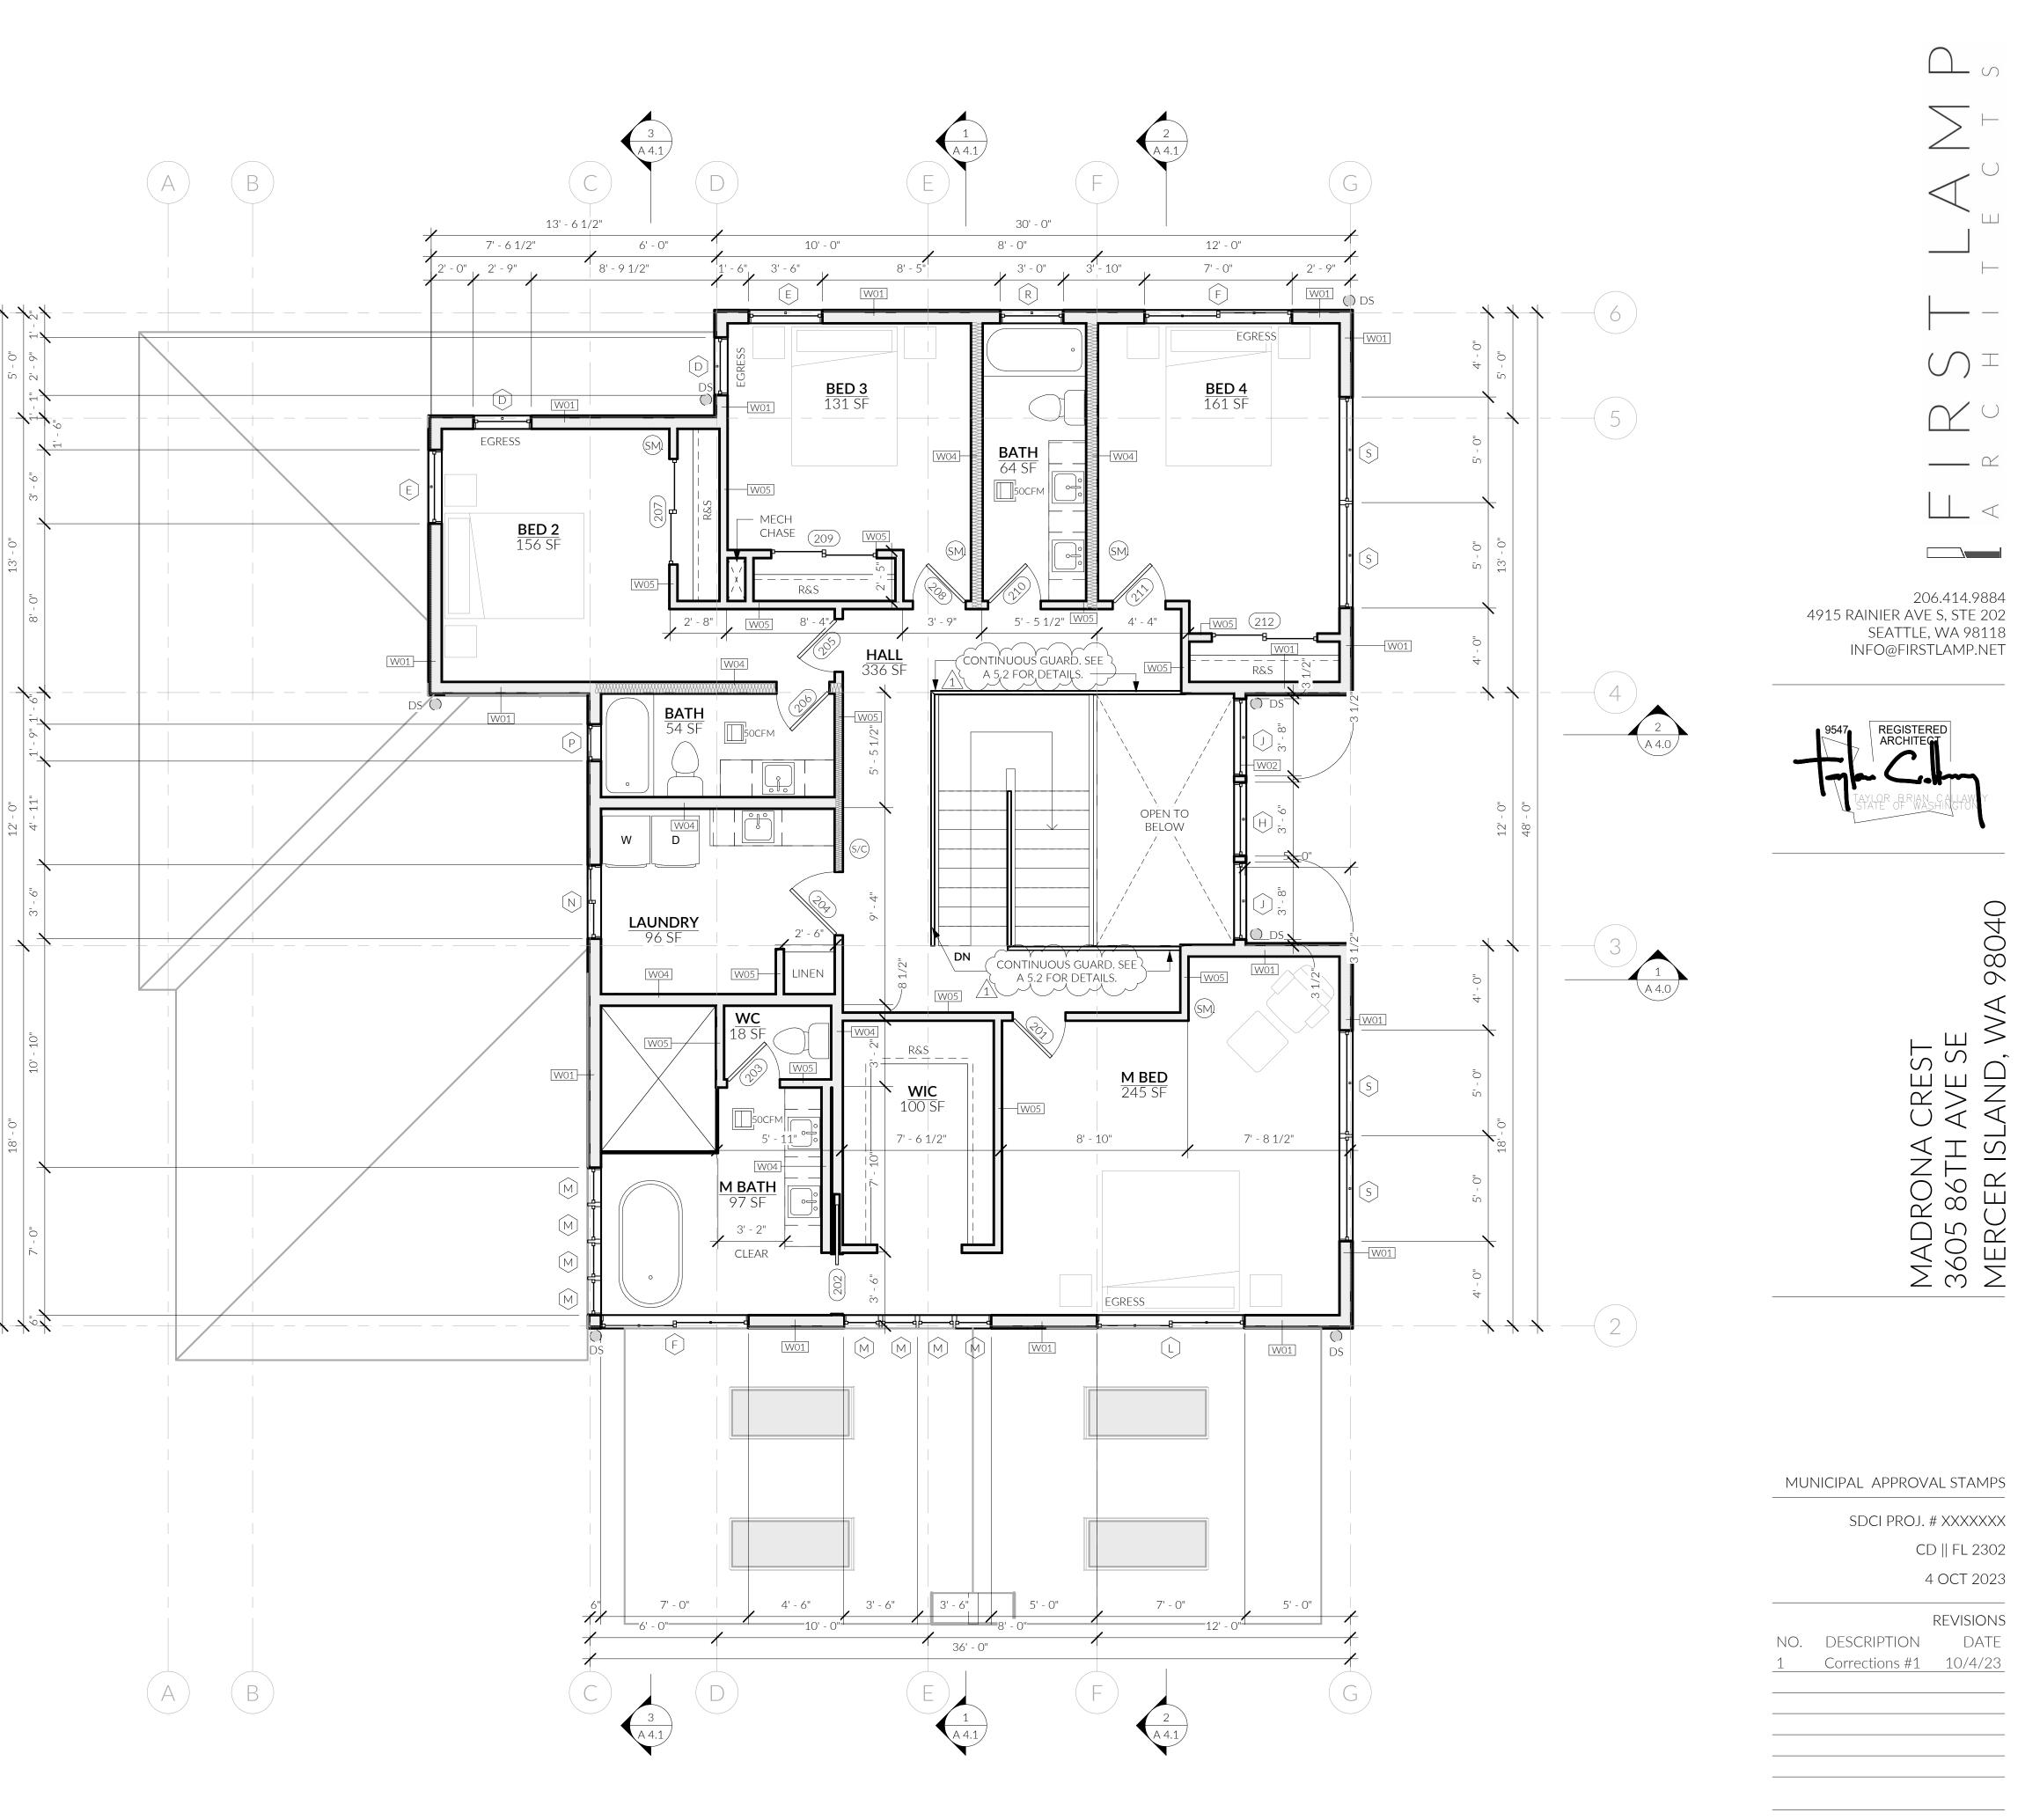

# STANDARD ABBREVIATIONS AND SYMBOLS

| ANGLE                                                                                                                                                                                         | 4                                                                                        |
|-----------------------------------------------------------------------------------------------------------------------------------------------------------------------------------------------|------------------------------------------------------------------------------------------|
| CENTERLINE<br>CHANNEL                                                                                                                                                                         | ς<br>Γ<br>Φ<br>#                                                                         |
| DIAMETER OR ROUND                                                                                                                                                                             | Ø,                                                                                       |
| NUMBER OR<br><b>Penvind</b>                                                                                                                                                                   | #<br>d                                                                                   |
| PERPENDICULAR                                                                                                                                                                                 |                                                                                          |
| PLATE<br>ANCHOR BOLT                                                                                                                                                                          | P<br>AB                                                                                  |
|                                                                                                                                                                                               | AC                                                                                       |
| AIR CONDITIONING<br>ACOUSTICAL TILE                                                                                                                                                           | A/<br>ACC                                                                                |
| AREA DRAIN                                                                                                                                                                                    | AD                                                                                       |
| ADDITIVE<br>ADHESIVE                                                                                                                                                                          | ADD<br>ADH                                                                               |
| ADJACENT                                                                                                                                                                                      | ADJ                                                                                      |
| ADJUSTABLE<br>ACCESS FLOOR                                                                                                                                                                    | ADJT<br>AF                                                                               |
| ABOVE FINISH FLOOR                                                                                                                                                                            | AFF                                                                                      |
| AGGREGATE<br>ALUMINUM                                                                                                                                                                         | AGG<br>AL                                                                                |
| ALTERNATE                                                                                                                                                                                     | ALT                                                                                      |
| ACCESS PANEL APPROXIMATE AF                                                                                                                                                                   | AP<br>PROX                                                                               |
| ARCHITECTURAL                                                                                                                                                                                 | ARCH                                                                                     |
| ASPHALT<br>ATTENUATION                                                                                                                                                                        | ASPH<br>ATT                                                                              |
| ACOUSTICAL WALL FABRIC                                                                                                                                                                        | AW                                                                                       |
| ACOUSTICAL WALL<br>PANFL                                                                                                                                                                      | AV <b>₽</b><br>P                                                                         |
| BOARD                                                                                                                                                                                         | BD                                                                                       |
| BETWEE<br>Bituminous f                                                                                                                                                                        | bet<br>Bituwi                                                                            |
| BUILDING                                                                                                                                                                                      | BLDG                                                                                     |
| BLOCK<br>BLOCKING                                                                                                                                                                             | BLK<br>BLKG                                                                              |
| BEAM                                                                                                                                                                                          | BM                                                                                       |
| BEARING<br>BOTTOM                                                                                                                                                                             | BRG<br>BOT                                                                               |
| BEDROCK                                                                                                                                                                                       | BR                                                                                       |
| BRICK<br>BASEMENT                                                                                                                                                                             | BRK<br>BSMT                                                                              |
| BUILT-UP ROOF                                                                                                                                                                                 | BUR                                                                                      |
| CABINET                                                                                                                                                                                       | CAB                                                                                      |
| CATCH BASIN                                                                                                                                                                                   | CB                                                                                       |
| CEMENT<br>CERAMIC                                                                                                                                                                             | CEM<br>CER                                                                               |
| CUBIC FEET PER                                                                                                                                                                                | CFM                                                                                      |
| CONNECTIVE FLOOR TILE                                                                                                                                                                         | CFT<br>CG                                                                                |
|                                                                                                                                                                                               | CHBD                                                                                     |
| CAST IRON<br>CONTROL JOINT                                                                                                                                                                    | CI<br>CJT                                                                                |
| CEILING                                                                                                                                                                                       | CLG                                                                                      |
| CONSTRUCTION JOINT<br>CUP SINK                                                                                                                                                                | CJ<br>CS                                                                                 |
| CAULKING                                                                                                                                                                                      | CLK                                                                                      |
| CLOSET<br>CLEAR                                                                                                                                                                               | CLO<br>CLR                                                                               |
| CLEAR<br>CERAMIC MOSAIC TILE                                                                                                                                                                  | CLR<br>CMT                                                                               |
| CONCRETE MASONRY UNIT<br>COUNTER                                                                                                                                                              | CMU<br>CNTR                                                                              |
| CLEANOUT                                                                                                                                                                                      | CNTR                                                                                     |
| COLUMN<br>CONCRETE                                                                                                                                                                            | COL<br>CONC                                                                              |
|                                                                                                                                                                                               | CONC                                                                                     |
|                                                                                                                                                                                               | NSTR<br>CONT                                                                             |
| CORRIDOR                                                                                                                                                                                      | CORR                                                                                     |
| CARPET<br>CASEMENT                                                                                                                                                                            | CPT<br>CSMT                                                                              |
| CERAMIC TILE                                                                                                                                                                                  | CSIMI                                                                                    |
| CENTER<br>COUNTER SINK                                                                                                                                                                        | CTR<br>CTSK                                                                              |
| CUBIC YARD                                                                                                                                                                                    | CY                                                                                       |
| DOUBLE                                                                                                                                                                                        | DBL                                                                                      |
| DEPARTMENT                                                                                                                                                                                    | DEPT                                                                                     |
| DETAIL<br>DRINKING FOUNTAIN                                                                                                                                                                   | DET<br>DF                                                                                |
| DEIONIZED WATER                                                                                                                                                                               | DI                                                                                       |
| DIAMETER<br>DIAGONAL                                                                                                                                                                          | DIA<br>DIAG                                                                              |
| DIMENSION                                                                                                                                                                                     | DIM                                                                                      |
| DISPENSER<br>DAMPPROOFING                                                                                                                                                                     | DISP<br>DMPF                                                                             |
| DOWN                                                                                                                                                                                          | DN                                                                                       |
| DAMPER<br>DOWNSPOUT                                                                                                                                                                           | DPR<br>DS                                                                                |
| DISHWASHER                                                                                                                                                                                    | D                                                                                        |
| DRAWING                                                                                                                                                                                       | DW<br>G                                                                                  |
| EAST<br>EACH                                                                                                                                                                                  | E<br>FA                                                                                  |
| EXPANSION BOLT                                                                                                                                                                                | EB                                                                                       |
| EXPANSION JOINT<br>FXTERIOR INSULATED                                                                                                                                                         | EJ<br>EIFS                                                                               |
| FINISH SYSTEM                                                                                                                                                                                 |                                                                                          |
| ELEVATION<br>ELECTRIC                                                                                                                                                                         | EL<br>ELEC                                                                               |
| ELEVATOR                                                                                                                                                                                      | ELEV                                                                                     |
| ENTRY<br>Maergency                                                                                                                                                                            | EM<br>EMER                                                                               |
| ENCLOSURE OR ENCLOSED                                                                                                                                                                         | ENCL                                                                                     |
| ELECTRIC PANEL BOARD<br>EPOXY                                                                                                                                                                 | EP<br>EPX                                                                                |
| EQUAL                                                                                                                                                                                         | EQ                                                                                       |
| EQUIPMENT<br>EMERGENCY                                                                                                                                                                        | EQPT<br>ESE                                                                              |
| SHOVER/                                                                                                                                                                                       | W                                                                                        |
| ESTIM <b>ATA</b> SH<br>EXHAUST                                                                                                                                                                | EST                                                                                      |
|                                                                                                                                                                                               | ΕX                                                                                       |
| EXPANSION                                                                                                                                                                                     | 旧                                                                                        |
| EXPANSION<br>EXISTING<br>EMERGENCY EYE                                                                                                                                                        |                                                                                          |
| EXISTING                                                                                                                                                                                      | HE<br>(ES)<br>E<br>EXX                                                                   |
| EXISTING<br>EMERGENCY EYE<br>EXATERIOR                                                                                                                                                        | 旧<br>(図)<br>E                                                                            |
| EXISTING<br>EMERGENCY EYE<br>EXXTSERIOR<br>FIRE ALARM<br>FLAT                                                                                                                                 | H<br>(12)<br>E<br>E<br>X<br>T<br>FA<br>FB                                                |
| EXISTING<br>EMERGENCY EYE<br>EXXASERIOR<br>FIRE ALARM                                                                                                                                         | HE<br>(123)<br>E<br>₩X<br>T<br>FA                                                        |
| EXISTING<br>EMERGENCY EYE<br>EXATSERIOR<br>FIRE ALARM<br>FLAT<br>BIASTER BOARD<br>FURNISHED BY<br>EUTRINESSED BY CONTRACTOR                                                                   | HE<br>(⊠)<br>E<br>EXX<br>T<br>FA<br>FB<br>FBD<br>FBO<br>FCIC                             |
| EXISTING<br>EMERGENCY EYE<br>EXASERIOR<br>FIRE ALARM<br>FLAT<br>BASER BOARD<br>FURNISHED BY                                                                                                   | HE<br>(⊠)<br>E<br>EXX<br>T<br>FA<br>FB<br>FBD<br>FBO<br>FCIC                             |
| EXISTING<br>EMERGENCY EYE<br>EXATSTRIOR<br>FIRE ALARM<br>FLAT<br>BASER BOARD<br>FURNISHED BY<br>EUTRINISHED BY<br>EUTRINISHED BY CONTRACTOR<br>INSTALL BY CONTRACTO<br>FACTORY<br>FLOOR DRAIN | HE<br>(12)<br>E<br>EXX<br>T<br>FA<br>FB<br>FBD<br>FBD<br>FCIC<br>R<br>FCTY<br>FD         |
| EXISTING<br>EMERGENCY EYE<br>EXATSTRIOR<br>FIRE ALARM<br>FLAT<br>BASER BOARD<br>FURNISHED BY<br>EUTRINISHED BY<br>CONTRACTOR<br>INSTALL BY CONTRACTOR<br>FACTORY                              | HE<br>(12)<br>E<br>EXX<br>T<br>FA<br>FB<br>FBD<br>FBO<br>FCIC<br>R<br>FCTY               |
| EXISTING<br>EMERGENCY EYE<br>EXATSTRIOR<br>FIRE ALARM<br>FLAT<br>BARER BOARD<br>FURNISHED BY<br>EUTRINISHED BY CONTRACTOR<br>INSTALL BY CONTRACTOR<br>FACTORY<br>FLOOR DRAIN<br>FOUNDATION    | H<br>(Ø)<br>E<br>E<br>W<br>T<br>FA<br>FBD<br>FBD<br>FCIC<br>R<br>FCTY<br>FD<br>FDN<br>FE |