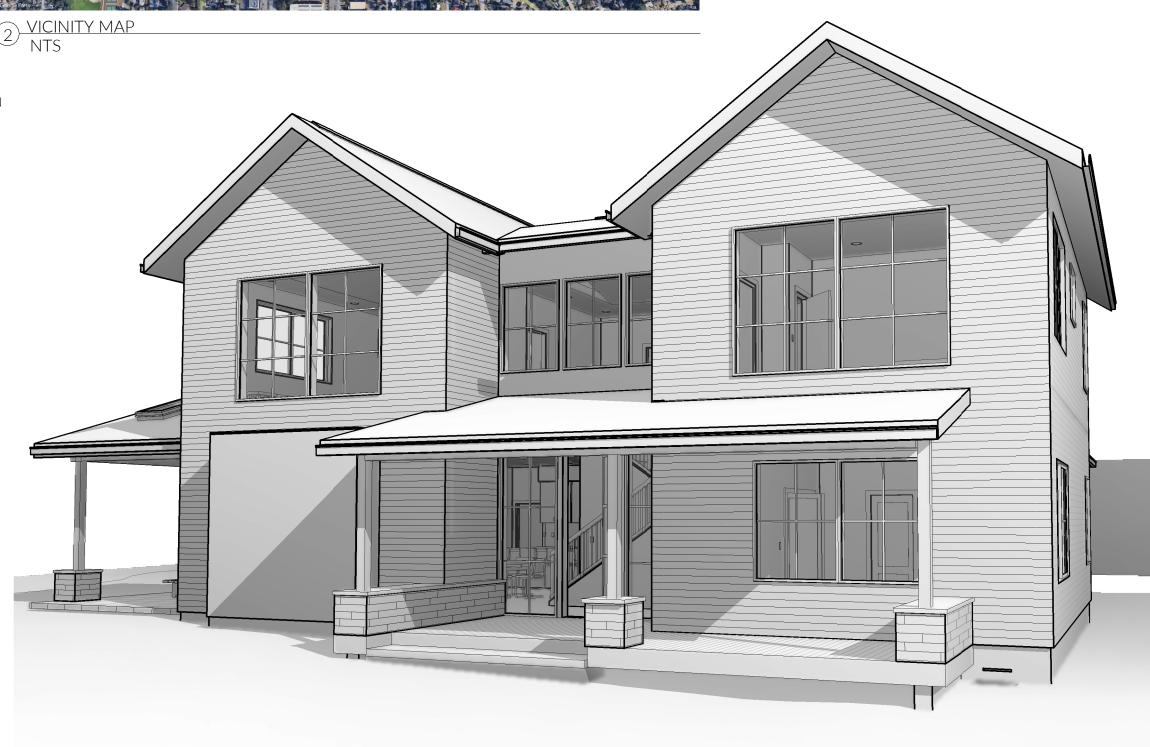

# STANDARD ABBREVIATIONS AND SYMBOLS

| ANGLE                                                                                                                                                                                         | 4                                                                                        |
|-----------------------------------------------------------------------------------------------------------------------------------------------------------------------------------------------|------------------------------------------------------------------------------------------|
| CENTERLINE<br>CHANNEL                                                                                                                                                                         | ς<br>Γ<br>Φ<br>#                                                                         |
| DIAMETER OR ROUND                                                                                                                                                                             | Ø,                                                                                       |
| NUMBER OR<br><b>Penvind</b>                                                                                                                                                                   | #<br>d                                                                                   |
| PERPENDICULAR                                                                                                                                                                                 |                                                                                          |
| PLATE<br>ANCHOR BOLT                                                                                                                                                                          | P<br>AB                                                                                  |
|                                                                                                                                                                                               | AC                                                                                       |
| AIR CONDITIONING<br>ACOUSTICAL TILE                                                                                                                                                           | A/<br>ACC                                                                                |
| AREA DRAIN                                                                                                                                                                                    | AD                                                                                       |
| ADDITIVE<br>ADHESIVE                                                                                                                                                                          | ADD<br>ADH                                                                               |
| ADJACENT                                                                                                                                                                                      | ADJ                                                                                      |
| ADJUSTABLE<br>ACCESS FLOOR                                                                                                                                                                    | ADJT<br>AF                                                                               |
| ABOVE FINISH FLOOR                                                                                                                                                                            | AFF                                                                                      |
| AGGREGATE<br>ALUMINUM                                                                                                                                                                         | AGG<br>AL                                                                                |
| ALTERNATE                                                                                                                                                                                     | ALT                                                                                      |
| ACCESS PANEL APPROXIMATE AF                                                                                                                                                                   | AP<br>PROX                                                                               |
| ARCHITECTURAL                                                                                                                                                                                 | ARCH                                                                                     |
| ASPHALT<br>ATTENUATION                                                                                                                                                                        | ASPH<br>ATT                                                                              |
| ACOUSTICAL WALL FABRIC                                                                                                                                                                        | AW                                                                                       |
| ACOUSTICAL WALL<br>PANFL                                                                                                                                                                      | AV <b>₽</b><br>P                                                                         |
| BOARD                                                                                                                                                                                         | BD                                                                                       |
| BETWEE<br>Bituminous f                                                                                                                                                                        | bet<br>Bituwi                                                                            |
| BUILDING                                                                                                                                                                                      | BLDG                                                                                     |
| BLOCK<br>BLOCKING                                                                                                                                                                             | BLK<br>BLKG                                                                              |
| BEAM                                                                                                                                                                                          | BM                                                                                       |
| BEARING<br>BOTTOM                                                                                                                                                                             | BRG<br>BOT                                                                               |
| BEDROCK                                                                                                                                                                                       | BR                                                                                       |
| BRICK<br>BASEMENT                                                                                                                                                                             | BRK<br>BSMT                                                                              |
| BUILT-UP ROOF                                                                                                                                                                                 | BUR                                                                                      |
| CABINET                                                                                                                                                                                       | CAB                                                                                      |
| CATCH BASIN                                                                                                                                                                                   | CB                                                                                       |
| CEMENT<br>CERAMIC                                                                                                                                                                             | CEM<br>CER                                                                               |
| CUBIC FEET PER                                                                                                                                                                                | CFM                                                                                      |
| CONNECTIVE FLOOR TILE                                                                                                                                                                         | CFT<br>CG                                                                                |
|                                                                                                                                                                                               | CHBD                                                                                     |
| CAST IRON<br>CONTROL JOINT                                                                                                                                                                    | CI<br>CJT                                                                                |
| CEILING                                                                                                                                                                                       | CLG                                                                                      |
| CONSTRUCTION JOINT<br>CUP SINK                                                                                                                                                                | CJ<br>CS                                                                                 |
| CAULKING                                                                                                                                                                                      | CLK                                                                                      |
| CLOSET<br>CLEAR                                                                                                                                                                               | CLO<br>CLR                                                                               |
| CLEAR<br>CERAMIC MOSAIC TILE                                                                                                                                                                  | CLR<br>CMT                                                                               |
| CONCRETE MASONRY UNIT<br>COUNTER                                                                                                                                                              | CMU<br>CNTR                                                                              |
| CLEANOUT                                                                                                                                                                                      | CNTR                                                                                     |
| COLUMN<br>CONCRETE                                                                                                                                                                            | COL<br>CONC                                                                              |
|                                                                                                                                                                                               | CONC                                                                                     |
|                                                                                                                                                                                               | NSTR<br>CONT                                                                             |
| CORRIDOR                                                                                                                                                                                      | CORR                                                                                     |
| CARPET<br>CASEMENT                                                                                                                                                                            | CPT<br>CSMT                                                                              |
| CERAMIC TILE                                                                                                                                                                                  | CSIMI                                                                                    |
| CENTER<br>COUNTER SINK                                                                                                                                                                        | CTR<br>CTSK                                                                              |
| CUBIC YARD                                                                                                                                                                                    | CY                                                                                       |
| DOUBLE                                                                                                                                                                                        | DBL                                                                                      |
| DEPARTMENT                                                                                                                                                                                    | DEPT                                                                                     |
| DETAIL<br>DRINKING FOUNTAIN                                                                                                                                                                   | DET<br>DF                                                                                |
| DEIONIZED WATER                                                                                                                                                                               | DI                                                                                       |
| DIAMETER<br>DIAGONAL                                                                                                                                                                          | DIA<br>DIAG                                                                              |
| DIMENSION                                                                                                                                                                                     | DIM                                                                                      |
| DISPENSER<br>DAMPPROOFING                                                                                                                                                                     | DISP<br>DMPF                                                                             |
| DOWN                                                                                                                                                                                          | DN                                                                                       |
| DAMPER<br>DOWNSPOUT                                                                                                                                                                           | DPR<br>DS                                                                                |
| DISHWASHER                                                                                                                                                                                    | D                                                                                        |
| DRAWING                                                                                                                                                                                       | DW<br>G                                                                                  |
| EAST<br>EACH                                                                                                                                                                                  | E<br>FA                                                                                  |
| EXPANSION BOLT                                                                                                                                                                                | EB                                                                                       |
| EXPANSION JOINT<br>FXTERIOR INSULATED                                                                                                                                                         | EJ<br>EIFS                                                                               |
| FINISH SYSTEM                                                                                                                                                                                 |                                                                                          |
| ELEVATION<br>ELECTRIC                                                                                                                                                                         | EL<br>ELEC                                                                               |
| ELEVATOR                                                                                                                                                                                      | ELEV                                                                                     |
| ENTRY<br>Maergency                                                                                                                                                                            | EM<br>EMER                                                                               |
| ENCLOSURE OR ENCLOSED                                                                                                                                                                         | ENCL                                                                                     |
| ELECTRIC PANEL BOARD<br>EPOXY                                                                                                                                                                 | EP<br>EPX                                                                                |
| EQUAL                                                                                                                                                                                         | EQ                                                                                       |
| EQUIPMENT<br>EMERGENCY                                                                                                                                                                        | EQPT<br>ESE                                                                              |
| SHOVER/                                                                                                                                                                                       | W                                                                                        |
| ESTIM <b>ATA</b> SH<br>EXHAUST                                                                                                                                                                | EST                                                                                      |
|                                                                                                                                                                                               | ΕX                                                                                       |
| EXPANSION                                                                                                                                                                                     | 旧                                                                                        |
| EXPANSION<br>EXISTING<br>EMERGENCY EYE                                                                                                                                                        |                                                                                          |
| EXISTING                                                                                                                                                                                      | HE<br>(ES)<br>E<br>EXX                                                                   |
| EXISTING<br>EMERGENCY EYE<br>EXATERIOR                                                                                                                                                        | 旧<br>(図)<br>E                                                                            |
| EXISTING<br>EMERGENCY EYE<br>EXXTSERIOR<br>FIRE ALARM<br>FLAT                                                                                                                                 | H<br>(12)<br>E<br>E<br>X<br>T<br>FA<br>FB                                                |
| EXISTING<br>EMERGENCY EYE<br>EXXASERIOR<br>FIRE ALARM                                                                                                                                         | HE<br>(123)<br>E<br>₩X<br>T<br>FA                                                        |
| EXISTING<br>EMERGENCY EYE<br>EXATSERIOR<br>FIRE ALARM<br>FLAT<br>BIASTER BOARD<br>FURNISHED BY<br>EUTRINESSED BY CONTRACTOR                                                                   | HE<br>(⊠)<br>E<br>EXX<br>T<br>FA<br>FB<br>FBD<br>FBO<br>FCIC                             |
| EXISTING<br>EMERGENCY EYE<br>EXASERIOR<br>FIRE ALARM<br>FLAT<br>BASER BOARD<br>FURNISHED BY                                                                                                   | HE<br>(⊠)<br>E<br>EXX<br>T<br>FA<br>FB<br>FBD<br>FBO<br>FCIC                             |
| EXISTING<br>EMERGENCY EYE<br>EXATSTRIOR<br>FIRE ALARM<br>FLAT<br>BASER BOARD<br>FURNISHED BY<br>EUTRINISHED BY<br>EUTRINISHED BY CONTRACTOR<br>INSTALL BY CONTRACTO<br>FACTORY<br>FLOOR DRAIN | HE<br>(12)<br>E<br>EXX<br>T<br>FA<br>FB<br>FBD<br>FBD<br>FCIC<br>R<br>FCTY<br>FD         |
| EXISTING<br>EMERGENCY EYE<br>EXATSTRIOR<br>FIRE ALARM<br>FLAT<br>BASER BOARD<br>FURNISHED BY<br>EUTRINISHED BY<br>CONTRACTOR<br>INSTALL BY CONTRACTOR<br>FACTORY                              | HE<br>(12)<br>E<br>EXX<br>T<br>FA<br>FB<br>FBD<br>FBO<br>FCIC<br>R<br>FCTY               |
| EXISTING<br>EMERGENCY EYE<br>EXATSTRIOR<br>FIRE ALARM<br>FLAT<br>BARER BOARD<br>FURNISHED BY<br>EUTRINISHED BY CONTRACTOR<br>INSTALL BY CONTRACTOR<br>FACTORY<br>FLOOR DRAIN<br>FOUNDATION    | H<br>(Ø)<br>E<br>E<br>W<br>T<br>FA<br>FBD<br>FBD<br>FCIC<br>R<br>FCTY<br>FD<br>FDN<br>FE |