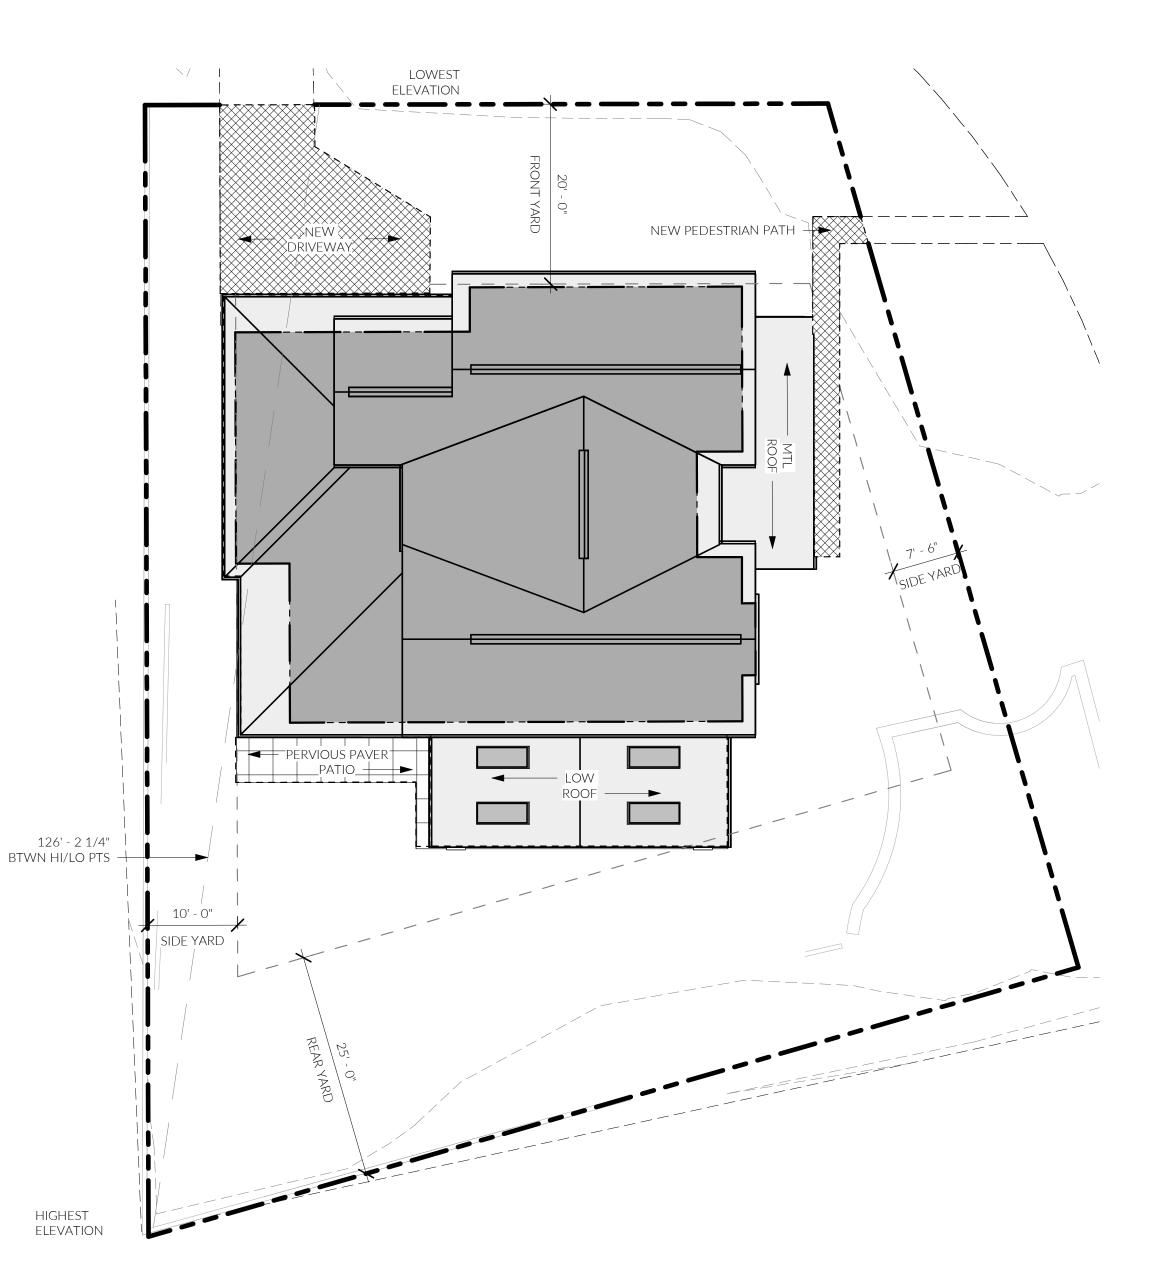

|
| 30.250<br>18.333<br>5.000<br>11.667<br>5.000<br>5.083<br>8.000<br>5.083<br>50.25<br>17.667<br>6.000<br>25.75<br>26.083<br>5.000 | 8590.842<br>5206.572<br>1420.000<br>3313.428<br>1420.000<br>1443.657<br>2272.000<br>1443.657<br>14271.00<br>5017.428<br>1704.000<br>7313.000<br>7403.174<br>1419.375 |
| 219.167                                                                                                                         | 62238.13                                                                                                                                                             |







3 <u>D - AVG GRADE</u> 1" = 10'-0"



2 D - LOT COVERAGE/SLOPE 3/32" = 1'-0"



PROPOSED BUILDING FOOTPRINT

PROPOSED HARDSCAPE/LOT COVERAGE









MUNICIPAL APPROVAL STAMPS

SDCI PROJ. # XXXXXXX CD || FL 2302 4 OCT 2023

REVISIONS NO. DESCRIPTION Corrections #1 10/4/23

DATE

NORTH

PROPERTY BOUNDARY

SETBACKS

DRAWN BY: D. F. GONZALEZ

ZONING DIAGRAMS

MAX HEIGHT 🔽 🔒 313' - 11 11/16" LEVEL 2 🔻 297' - 6" LEVEL 1 🗸 286' - 6" 

PROPOSED EAVE OUTLINE





# **EXCAVATION AND SITE PREPARATION NOTES**

- 1. IT IS THE INTENT OF THE ARCHITECTURAL DRAWINGS TO COMPLY WITH ALL STANDARDS IN THE LOCAL GOVERNING AUTHORITY MUNICIPAL CODE DEVELOPMENT STANDARDS. PLEASE NOTIFY THE ARCHITECT IMMEDIATELY IF THERE IS A DISCREPANCY OR CONFLICT WITH COMPLIANCE IN THE DRAWINGS.
- 2. IT IS THE RESPONSIBILITY OF THE CONTRACTOR TO REVIEW, PLAN, AND