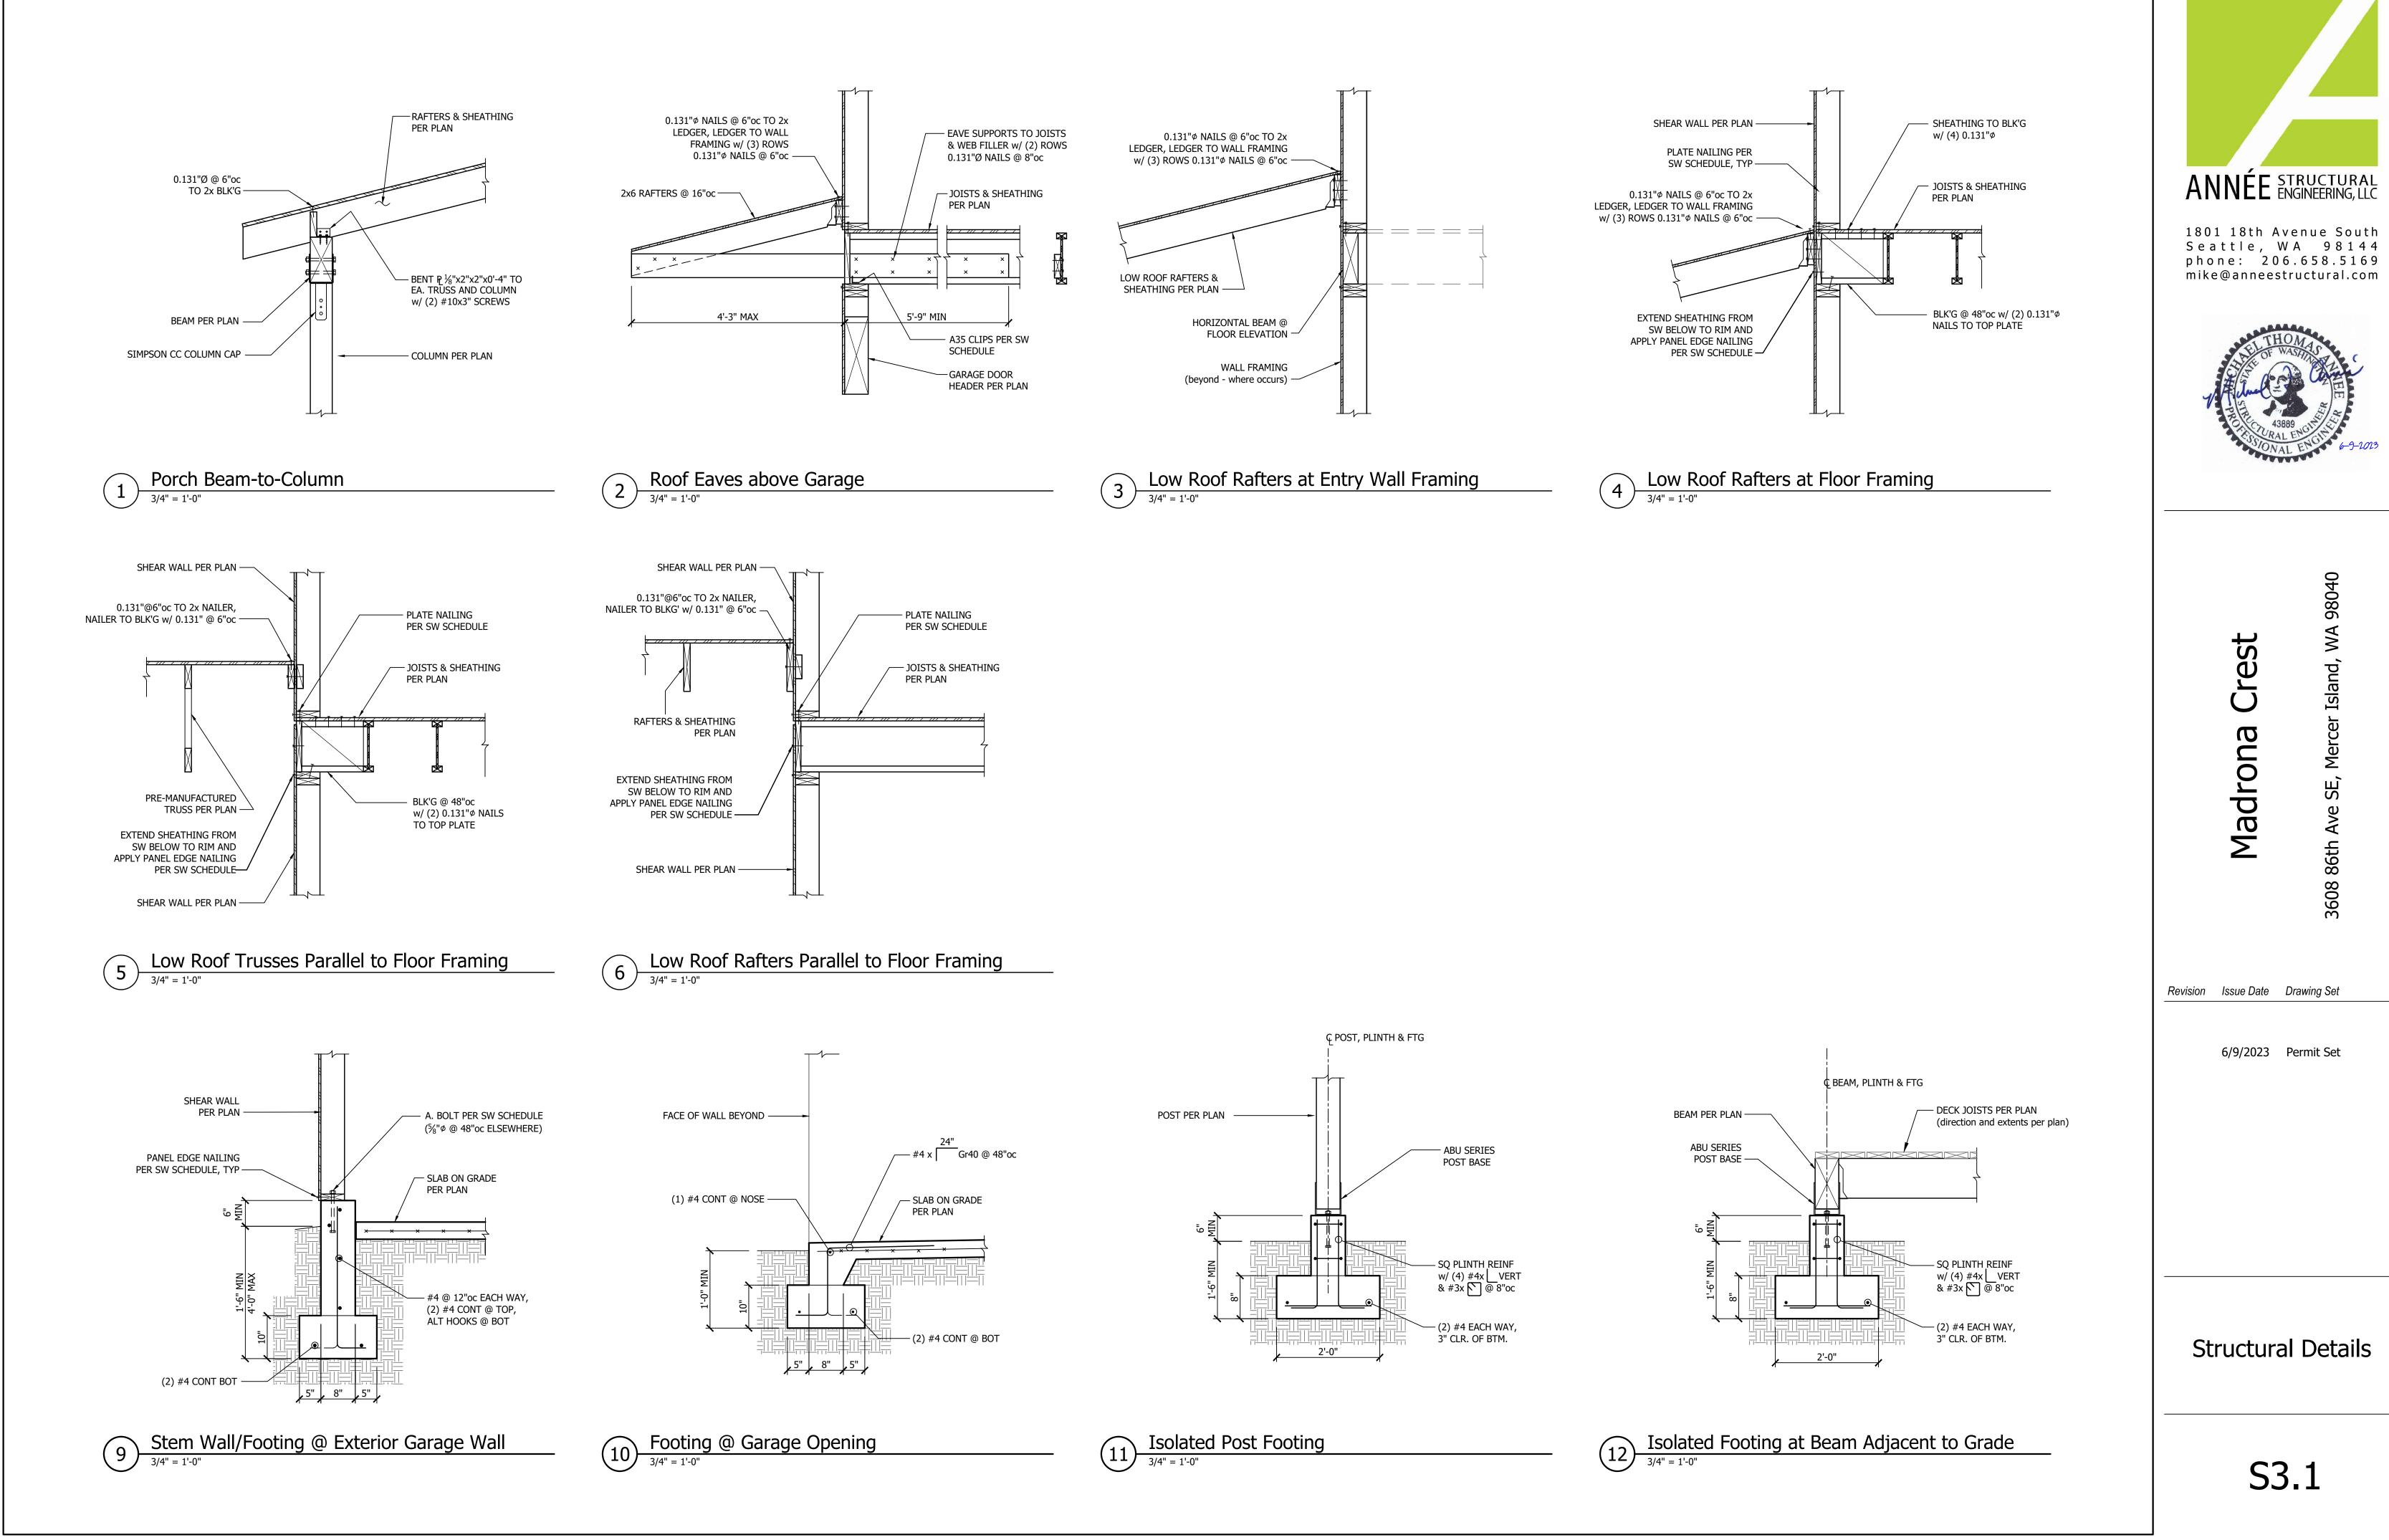

loads to any truss (e.g., HVAC equipment, water heater, piping, ducts, etc.) shall not be permitted without verification that the truss is capable of supporting such additional loading.

A special inspector approved by the building official shall verify that the truss manufacturer maintains detailed fabrication and quality control procedures that provide a basis for inspection control of the workmanship and the fabricator's ability to conform to approved construction documents and referenced standards. The special inspector shall review the procedures for completeness and adequacy relative to the code requirements for the fabricator's scope of work. Each wood truss member shall carry a grading stamp.



TO COORDINATE, REF. 4/S3.0.

6. KP - INDICATES 6x6 KING POST w/ CC CAP @ TOP & BTM.











S3.2