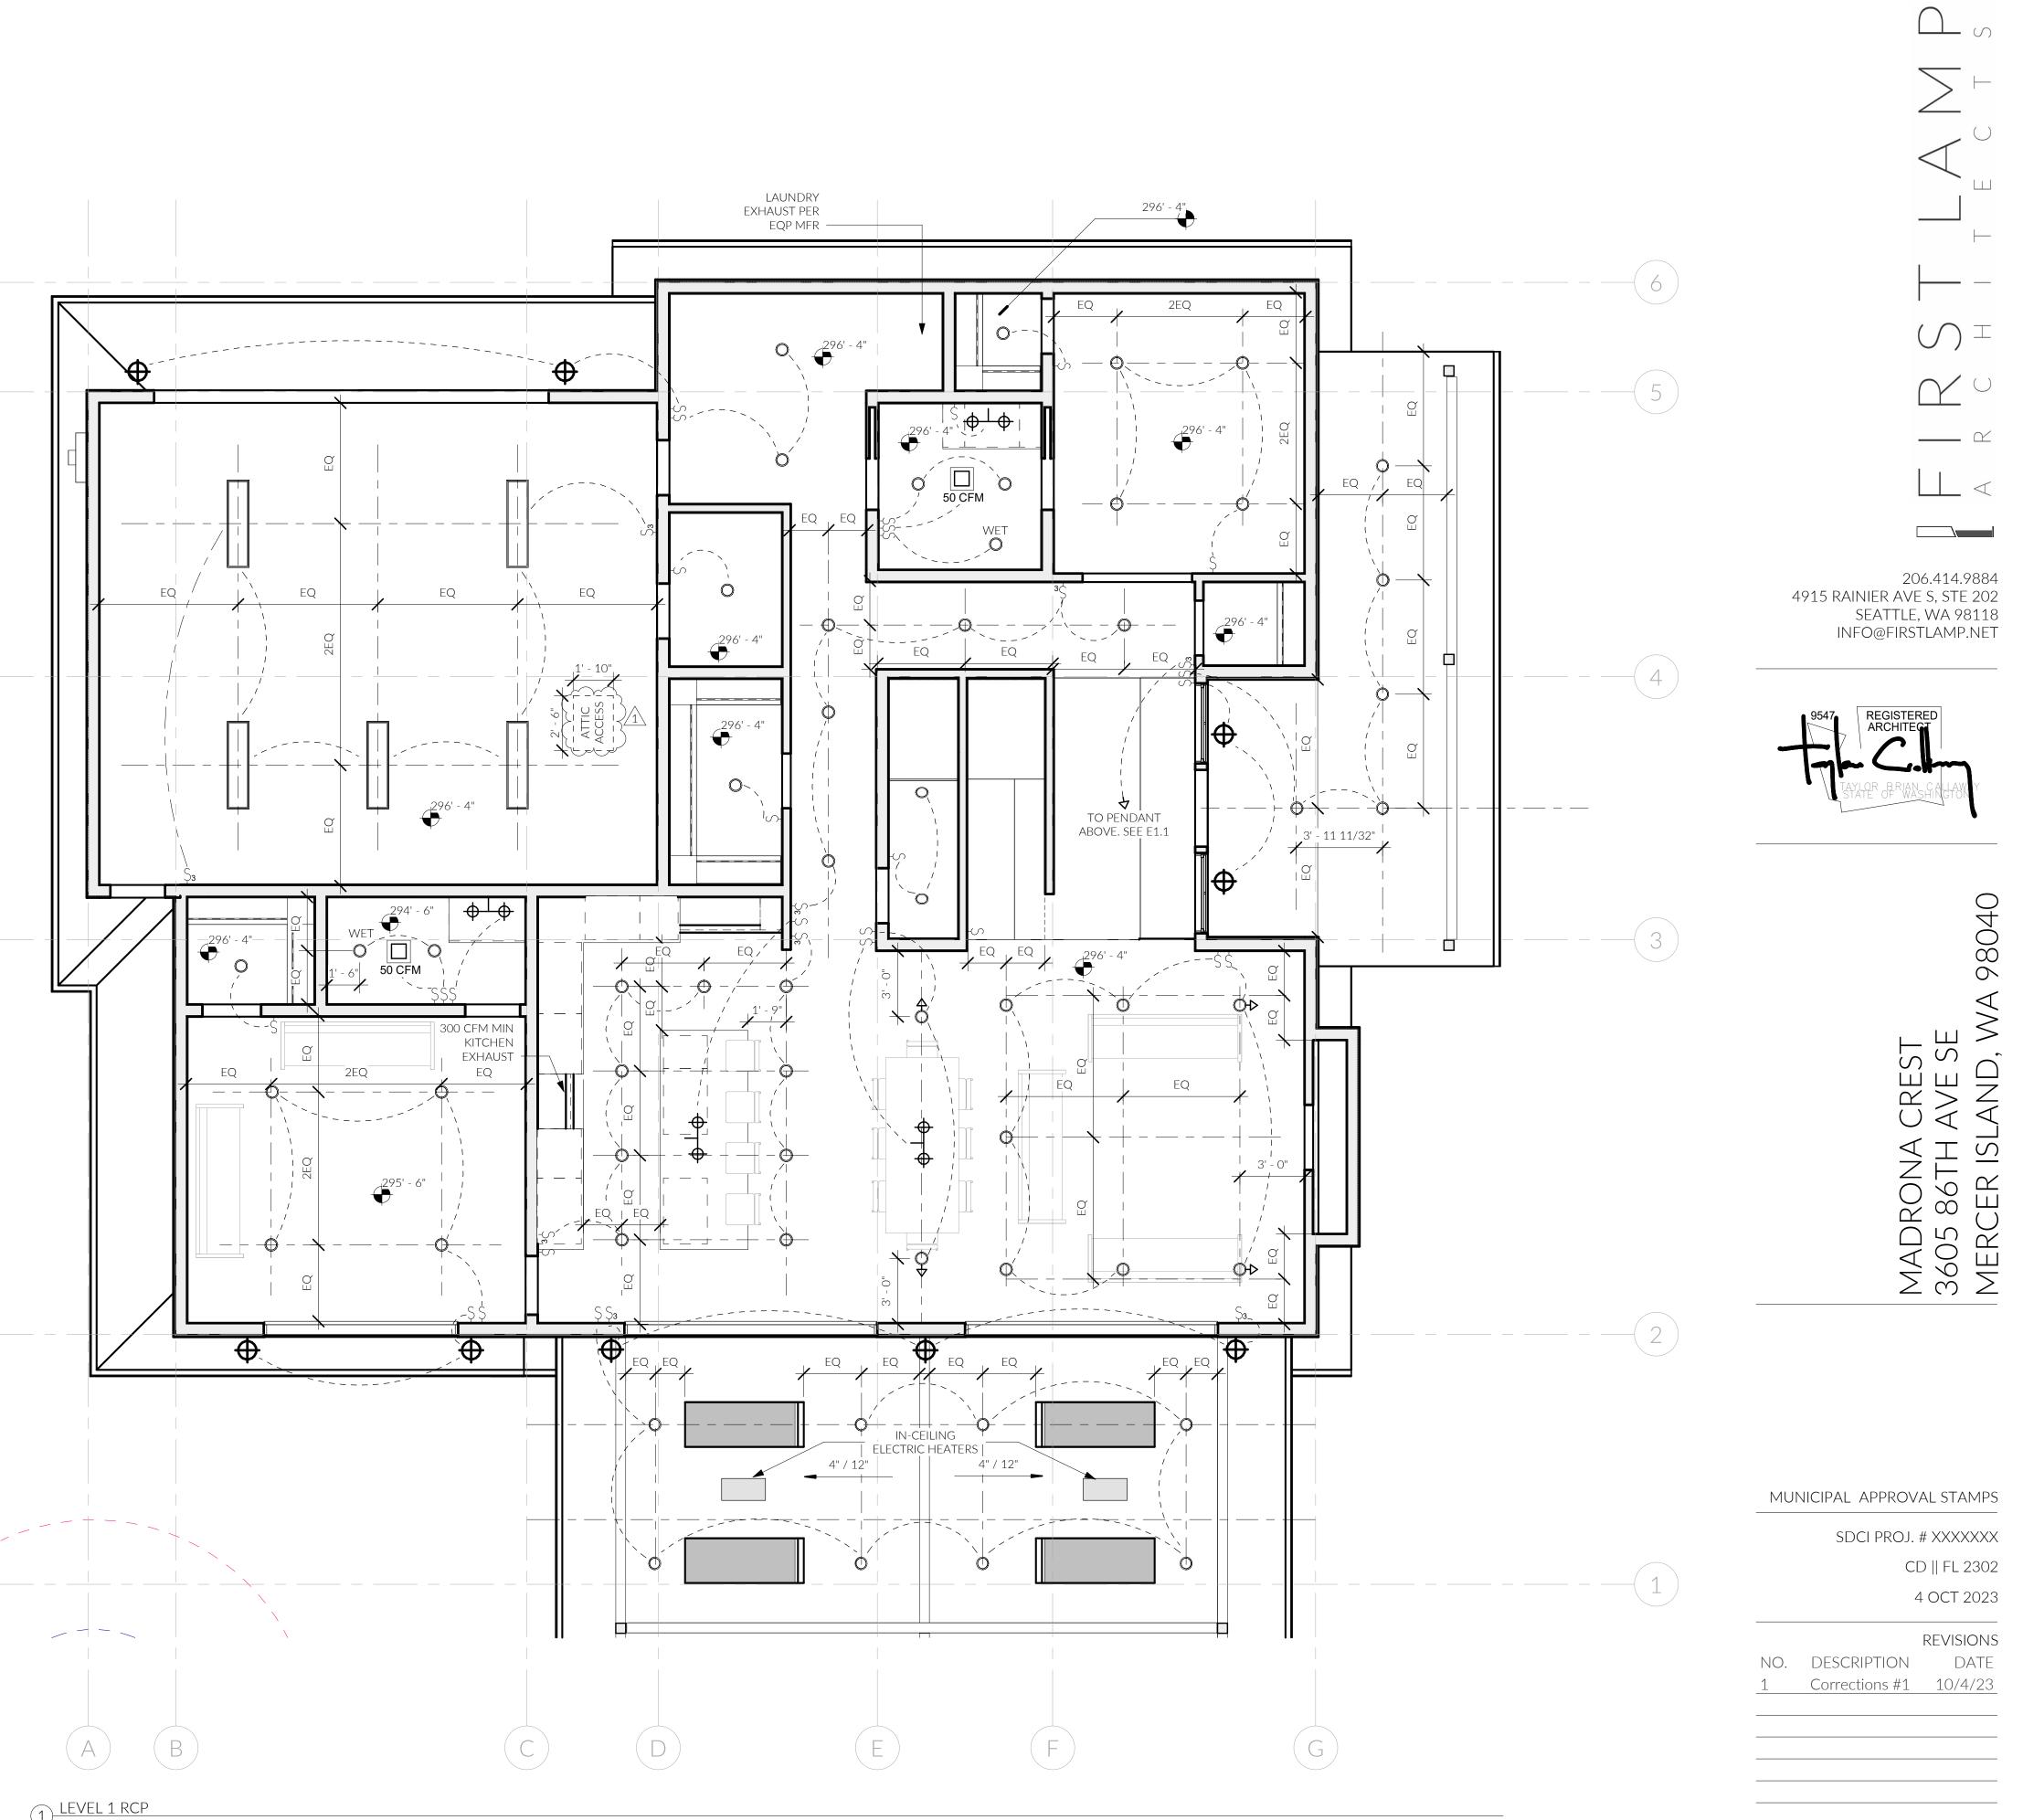

|
| $\bigcirc$            | IN-CEILING SPEAKER, FLUSH                  |
| $\Phi^{\perp}\Phi$    | VANITY SCONCE                              |
|                       | COVE LIGHTING                              |
| <b>.</b>              | TRACK LIGHTING                             |
| $\Phi \Phi \Phi \Phi$ | SURFACE MOUNTED FLUORESCENT                |
|                       | RECESSED CAN - DIRECTIONAL                 |
|                       | WALL MOUNTED SCONCE                        |
| $\bigcirc$            | 6" SURFACE MOUNTED CAN                     |
|                       | MOTION SENSOR SECURITY LIGHT               |
|                       |                                            |
|                       |                                            |





DRAWN BY: D. F. GONZALEZ

MAIN LEVEL RCP





|                       | LIGHTING LEGEND                            |
|-----------------------|--------------------------------------------|
|                       | SURFACE MOUNTED 2 TUBE T-8 FLUORESCENT     |
|                       | SURFACE MOUNTED 2' X 4' 4 TUBE FLUORESCENT |
|                       | 6" X 2' WALL MOUNT FLUORESCENT 2 TUBE T-5  |
|                       | VENT FAN                                   |
| 50 CFM                | SMOKE DETECTOR + CARBON MONOXIDE DETECTOR  |
| <b>\$</b>             | PENDANT                                    |
| $\bigcirc$            | IN-CEILING SPEAKER, FLUSH                  |
| $\Phi^{\perp}\Phi$    | VANITY SCONCE                              |
|                       | COVE LIGHTING