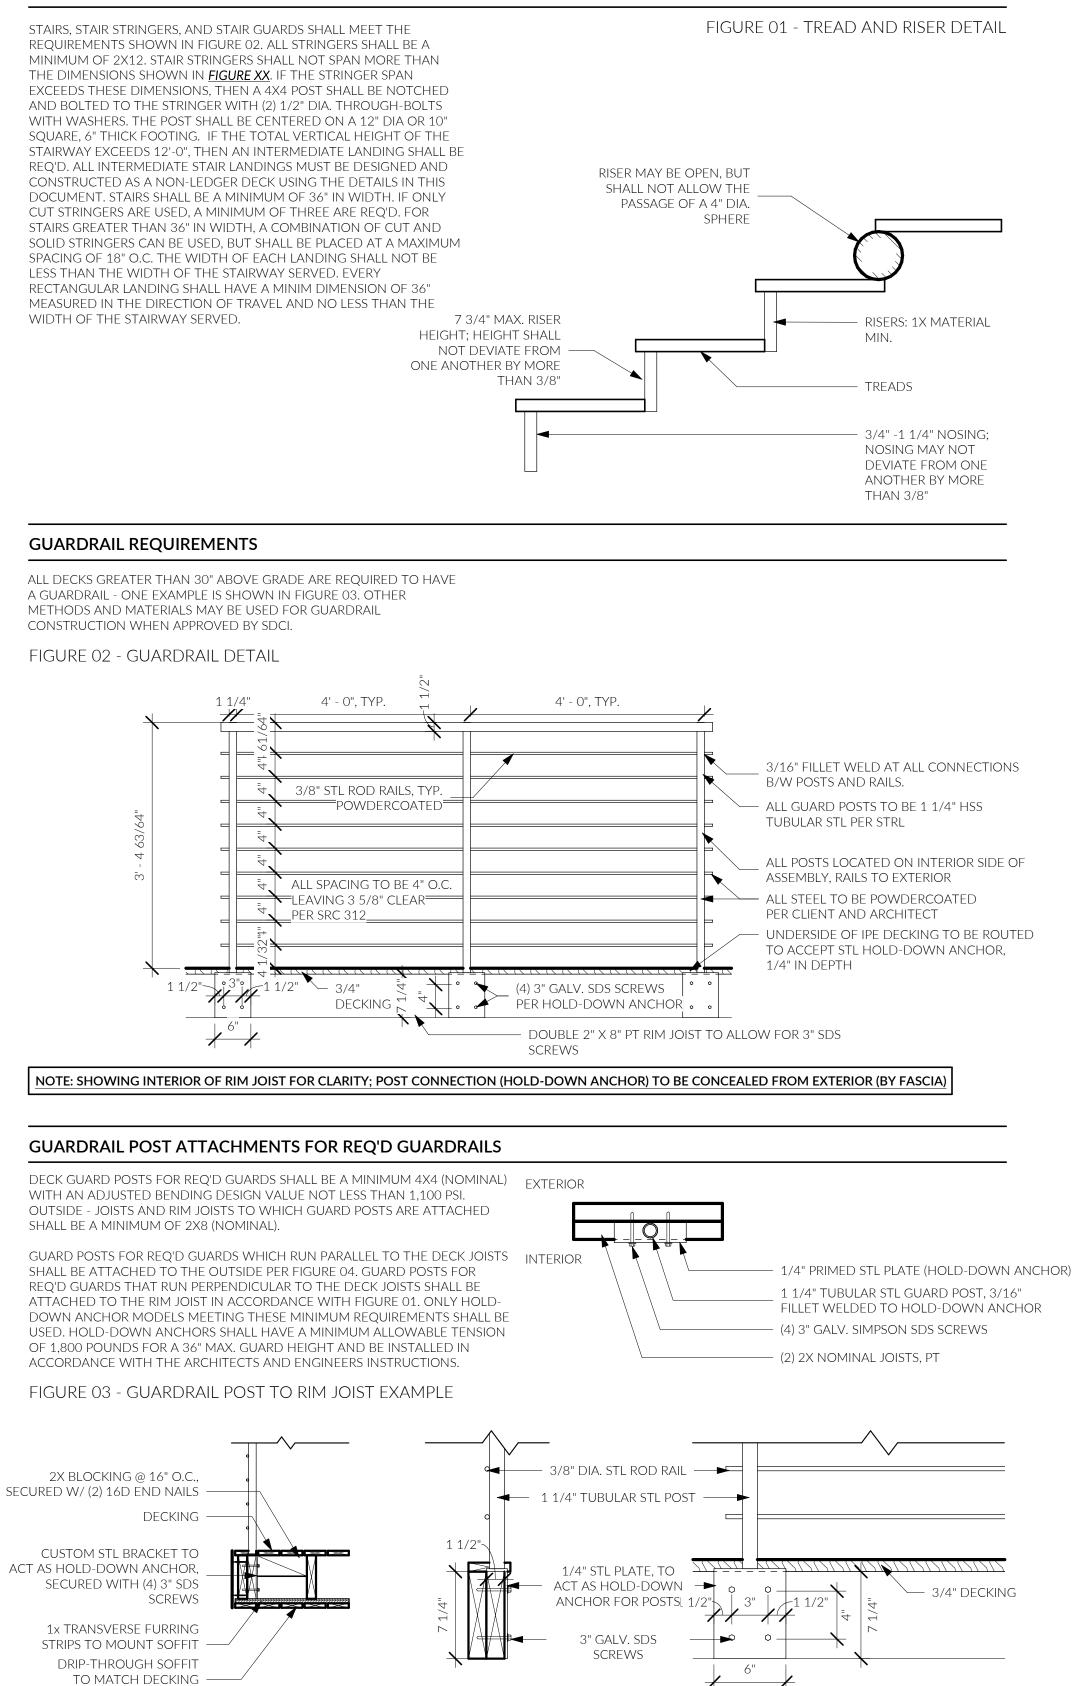

ODE REQUIREMENTS WITH A MIN. VENTING SPACE OF 4 SQ. INCHES OF NET FREE AREA IN EACH OCCUPIABLE SPACE. WINDOWS WITH OPENINGS LESS THAN 36" ABOVE FINISH FLOOR TO BE EQUIPPED WITH OPENING CONTROL DEVICES COMPLYING WITH SBC 1013.8.1 (EXCEPTION 4).



2 WEST 1/4" = 1'-0"



1 SOUTH 1/4" = 1'-0"



9804

AND,



\_\_\_\_\_

2 Section 2 1/4" = 1'-0"



\_\_\_\_\_

1 Section 1 1/4" = 1'-0"

 NOTE:
 1) SRC R312.1.2 - GUARDRAILS MUST BE A MINIMUM HEIGHT OF 36"

 2) SRC R312.1.3 - ALL GUARDRAILS MUST HAVE A MAX. OPENING SUCH THAT A 4" SPHERE CANNOT PASS THROUGH.

 3) SRC R301.5 - ALL GUARDRAILS MUST BE DESIGNED TO RESIST A 200 LB CONCENTRATED LOAD ON THE TOP RAIL AND 50 PSF ON ALL GUARDRAIL INFILL COMPONENTS



A 4.1

### PRESCRIPTIVE RESIDENTIAL WOOD DECK CONSTRUCTION GUIDE

### STAIR REQUIREMENTS

















(4) GARAGE OVERHANG DETAIL 1 1/2" = 1'-0"





2 ENTRY ROOF @ WALL 1 1/2" = 1'-0"



206.414.9884 4915 RAINIER AVE S, STE 202 SEATTLE, WA 98118 INFO@FIRSTLAMP.NET



 $\bigcirc$ 

9804

AND,

RES VE S

 $\triangleleft$ 

MADRONA C 3605 86TH A MERCER ISLA

 $\bigcirc$ 

MUNICIPAL APPROVAL STAMPS

SDCI PROJ. # XXXXXXX CD || FL 2302 4 OCT 2023

REVISIONS NO. DESCRIPTION DATE

DRAWN BY: D. F. GONZALEZ

FRAMING DETAILS

- WALL ASSM PER G1.1 LAP WALL WRB O/BASE FLASHING, TYP - LAP ROOF MEMBRANE MIN 8" UP WALL STANDING SEAM MTL ROOF PER ASSM, SEE G1.1 LEDGER PER STRUCT - T&G SOFFIT PER OWNER SELECTION

REFER TO ROOF MFR DETAILS FOR FLASHING AT HEAD WALL AND SIDEWALL CONDITIONS

A 5.1



 $\bigcirc$   $\sim$ 

 $\bigcirc$ 



2 ISLAND ELEVATION E 1/2" = 1'-0"



 $(5) \frac{\text{M