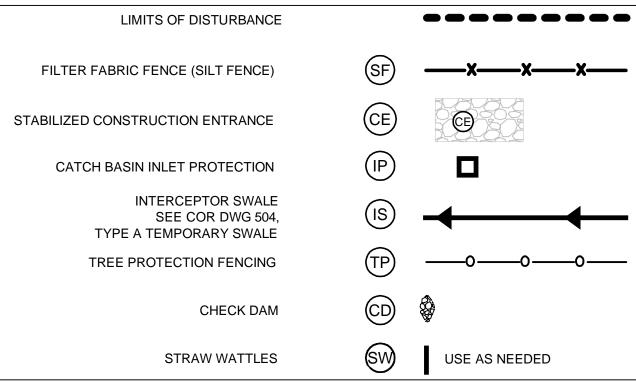

# STANDARD ABBREVIATIONS AND SYMBOLS

| ANGLE                                                                                                                                                                                         | 4                                                                                        |
|-----------------------------------------------------------------------------------------------------------------------------------------------------------------------------------------------|------------------------------------------------------------------------------------------|
| CENTERLINE<br>CHANNEL                                                                                                                                                                         | ς<br>Γ<br>Φ<br>#                                                                         |
| DIAMETER OR ROUND                                                                                                                                                                             | Ø,                                                                                       |
| NUMBER OR<br><b>Penvind</b>                                                                                                                                                                   | #<br>d                                                                                   |
| PERPENDICULAR                                                                                                                                                                                 |                                                                                          |
| PLATE<br>ANCHOR BOLT                                                                                                                                                                          | P<br>AB                                                                                  |
|                                                                                                                                                                                               | AC                                                                                       |
| AIR CONDITIONING<br>ACOUSTICAL TILE                                                                                                                                                           | A/<br>ACC                                                                                |
| AREA DRAIN                                                                                                                                                                                    | AD                                                                                       |
| ADDITIVE<br>ADHESIVE                                                                                                                                                                          | ADD<br>ADH                                                                               |
| ADJACENT                                                                                                                                                                                      | ADJ                                                                                      |
| ADJUSTABLE<br>ACCESS FLOOR                                                                                                                                                                    | ADJT<br>AF                                                                               |
| ABOVE FINISH FLOOR                                                                                                                                                                            | AFF                                                                                      |
| AGGREGATE<br>ALUMINUM                                                                                                                                                                         | AGG<br>AL                                                                                |
| ALTERNATE                                                                                                                                                                                     | ALT                                                                                      |
| ACCESS PANEL APPROXIMATE AF                                                                                                                                                                   | AP<br>PROX                                                                               |
| ARCHITECTURAL                                                                                                                                                                                 | ARCH                                                                                     |
| ASPHALT<br>ATTENUATION                                                                                                                                                                        | ASPH<br>ATT                                                                              |
| ACOUSTICAL WALL FABRIC                                                                                                                                                                        | AW                                                                                       |
| ACOUSTICAL WALL<br>PANFL                                                                                                                                                                      | AV <b>₽</b><br>P                                                                         |
| BOARD                                                                                                                                                                                         | BD                                                                                       |
| BETWEE<br>Bituminous f                                                                                                                                                                        | bet<br>Bituwi                                                                            |
| BUILDING                                                                                                                                                                                      | BLDG                                                                                     |
| BLOCK<br>BLOCKING                                                                                                                                                                             | BLK<br>BLKG                                                                              |
| BEAM                                                                                                                                                                                          | BM                                                                                       |
| BEARING<br>BOTTOM                                                                                                                                                                             | BRG<br>BOT                                                                               |
| BEDROCK                                                                                                                                                                                       | BR                                                                                       |
| BRICK<br>BASEMENT                                                                                                                                                                             | BRK<br>BSMT                                                                              |
| BUILT-UP ROOF                                                                                                                                                                                 | BUR                                                                                      |
| CABINET                                                                                                                                                                                       | CAB                                                                                      |
| CATCH BASIN                                                                                                                                                                                   | CB                                                                                       |
| CEMENT<br>CERAMIC                                                                                                                                                                             | CEM<br>CER                                                                               |
| CUBIC FEET PER                                                                                                                                                                                | CFM                                                                                      |
| CONNECTIVE FLOOR TILE                                                                                                                                                                         | CFT<br>CG                                                                                |
|                                                                                                                                                                                               | CHBD                                                                                     |
| CAST IRON<br>CONTROL JOINT                                                                                                                                                                    | CI<br>CJT                                                                                |
| CEILING                                                                                                                                                                                       | CLG                                                                                      |
| CONSTRUCTION JOINT<br>CUP SINK                                                                                                                                                                | CJ<br>CS                                                                                 |
| CAULKING                                                                                                                                                                                      | CLK                                                                                      |
| CLOSET<br>CLEAR                                                                                                                                                                               | CLO<br>CLR                                                                               |
| CLEAR<br>CERAMIC MOSAIC TILE                                                                                                                                                                  | CLR<br>CMT                                                                               |
| CONCRETE MASONRY UNIT<br>COUNTER                                                                                                                                                              | CMU<br>CNTR                                                                              |
| CLEANOUT                                                                                                                                                                                      | CNTR                                                                                     |
| COLUMN<br>CONCRETE                                                                                                                                                                            | COL<br>CONC                                                                              |
|                                                                                                                                                                                               | CONC                                                                                     |
|                                                                                                                                                                                               | NSTR<br>CONT                                                                             |
| CORRIDOR                                                                                                                                                                                      | CORR                                                                                     |
| CARPET<br>CASEMENT                                                                                                                                                                            | CPT<br>CSMT                                                                              |
| CERAMIC TILE                                                                                                                                                                                  | CSIMI                                                                                    |
| CENTER<br>COUNTER SINK                                                                                                                                                                        | CTR<br>CTSK                                                                              |
| CUBIC YARD                                                                                                                                                                                    | CY                                                                                       |
| DOUBLE                                                                                                                                                                                        | DBL                                                                                      |
| DEPARTMENT                                                                                                                                                                                    | DEPT                                                                                     |
| DETAIL<br>DRINKING FOUNTAIN                                                                                                                                                                   | DET<br>DF                                                                                |
| DEIONIZED WATER                                                                                                                                                                               | DI                                                                                       |
| DIAMETER<br>DIAGONAL                                                                                                                                                                          | DIA<br>DIAG                                                                              |
| DIMENSION                                                                                                                                                                                     | DIM                                                                                      |
| DISPENSER<br>DAMPPROOFING                                                                                                                                                                     | DISP<br>DMPF                                                                             |
| DOWN                                                                                                                                                                                          | DN                                                                                       |
| DAMPER<br>DOWNSPOUT                                                                                                                                                                           | DPR<br>DS                                                                                |
| DISHWASHER                                                                                                                                                                                    | D                                                                                        |
| DRAWING                                                                                                                                                                                       | DW<br>G                                                                                  |
| EAST<br>EACH                                                                                                                                                                                  | E<br>FA                                                                                  |
| EXPANSION BOLT                                                                                                                                                                                | EB                                                                                       |
| EXPANSION JOINT<br>FXTERIOR INSULATED                                                                                                                                                         | EJ<br>EIFS                                                                               |
| FINISH SYSTEM                                                                                                                                                                                 |                                                                                          |
| ELEVATION<br>ELECTRIC                                                                                                                                                                         | EL<br>ELEC                                                                               |
| ELEVATOR                                                                                                                                                                                      | ELEV                                                                                     |
| ENTRY<br>Maergency                                                                                                                                                                            | EM<br>EMER                                                                               |
| ENCLOSURE OR ENCLOSED                                                                                                                                                                         | ENCL                                                                                     |
| ELECTRIC PANEL BOARD<br>EPOXY                                                                                                                                                                 | EP<br>EPX                                                                                |
| EQUAL                                                                                                                                                                                         | EQ                                                                                       |
| EQUIPMENT<br>EMERGENCY                                                                                                                                                                        | EQPT<br>ESE                                                                              |
| SHOVER/                                                                                                                                                                                       | W                                                                                        |
| ESTIM <b>ATA</b> SH<br>EXHAUST                                                                                                                                                                | EST                                                                                      |
|                                                                                                                                                                                               | ΕX                                                                                       |
| EXPANSION                                                                                                                                                                                     | 旧                                                                                        |
| EXPANSION<br>EXISTING<br>EMERGENCY EYE                                                                                                                                                        |                                                                                          |
| EXISTING                                                                                                                                                                                      | HE<br>(ES)<br>E<br>EXX                                                                   |
| EXISTING<br>EMERGENCY EYE<br>EXATERIOR                                                                                                                                                        | 旧<br>(図)<br>E                                                                            |
| EXISTING<br>EMERGENCY EYE<br>EXXTSERIOR<br>FIRE ALARM<br>FLAT                                                                                                                                 | H<br>(12)<br>E<br>E<br>X<br>T<br>FA<br>FB                                                |
| EXISTING<br>EMERGENCY EYE<br>EXXASERIOR<br>FIRE ALARM                                                                                                                                         | HE<br>(123)<br>E<br>₩X<br>T<br>FA                                                        |
| EXISTING<br>EMERGENCY EYE<br>EXATSERIOR<br>FIRE ALARM<br>FLAT<br>BIASTER BOARD<br>FURNISHED BY<br>EUTRINESSED BY CONTRACTOR                                                                   | HE<br>(⊠)<br>E<br>EXX<br>T<br>FA<br>FB<br>FBD<br>FBO<br>FCIC                             |
| EXISTING<br>EMERGENCY EYE<br>EXASERIOR<br>FIRE ALARM<br>FLAT<br>BASER BOARD<br>FURNISHED BY                                                                                                   | HE<br>(⊠)<br>E<br>EXX<br>T<br>FA<br>FB<br>FBD<br>FBO<br>FCIC                             |
| EXISTING<br>EMERGENCY EYE<br>EXATSTRIOR<br>FIRE ALARM<br>FLAT<br>BASER BOARD<br>FURNISHED BY<br>EUTRINISHED BY<br>EUTRINISHED BY CONTRACTOR<br>INSTALL BY CONTRACTO<br>FACTORY<br>FLOOR DRAIN | HE<br>(12)<br>E<br>EXX<br>T<br>FA<br>FB<br>FBD<br>FBD<br>FCIC<br>R<br>FCTY<br>FD         |
| EXISTING<br>EMERGENCY EYE<br>EXATSTRIOR<br>FIRE ALARM<br>FLAT<br>BASER BOARD<br>FURNISHED BY<br>EUTRINISHED BY<br>CONTRACTOR<br>INSTALL BY CONTRACTOR<br>FACTORY                              | HE<br>(12)<br>E<br>EXX<br>T<br>FA<br>FB<br>FBD<br>FBO<br>FCIC<br>R<br>FCTY               |
| EXISTING<br>EMERGENCY EYE<br>EXATSTRIOR<br>FIRE ALARM<br>FLAT<br>BARER BOARD<br>FURNISHED BY<br>EUTRINISHED BY CONTRACTOR<br>INSTALL BY CONTRACTOR<br>FACTORY<br>FLOOR DRAIN<br>FOUNDATION    | H<br>(Ø)<br>E<br>E<br>W<br>T<br>FA<br>FBD<br>FBD<br>FCIC<br>R<br>FCTY<br>FD<br>FDN<br>FE |