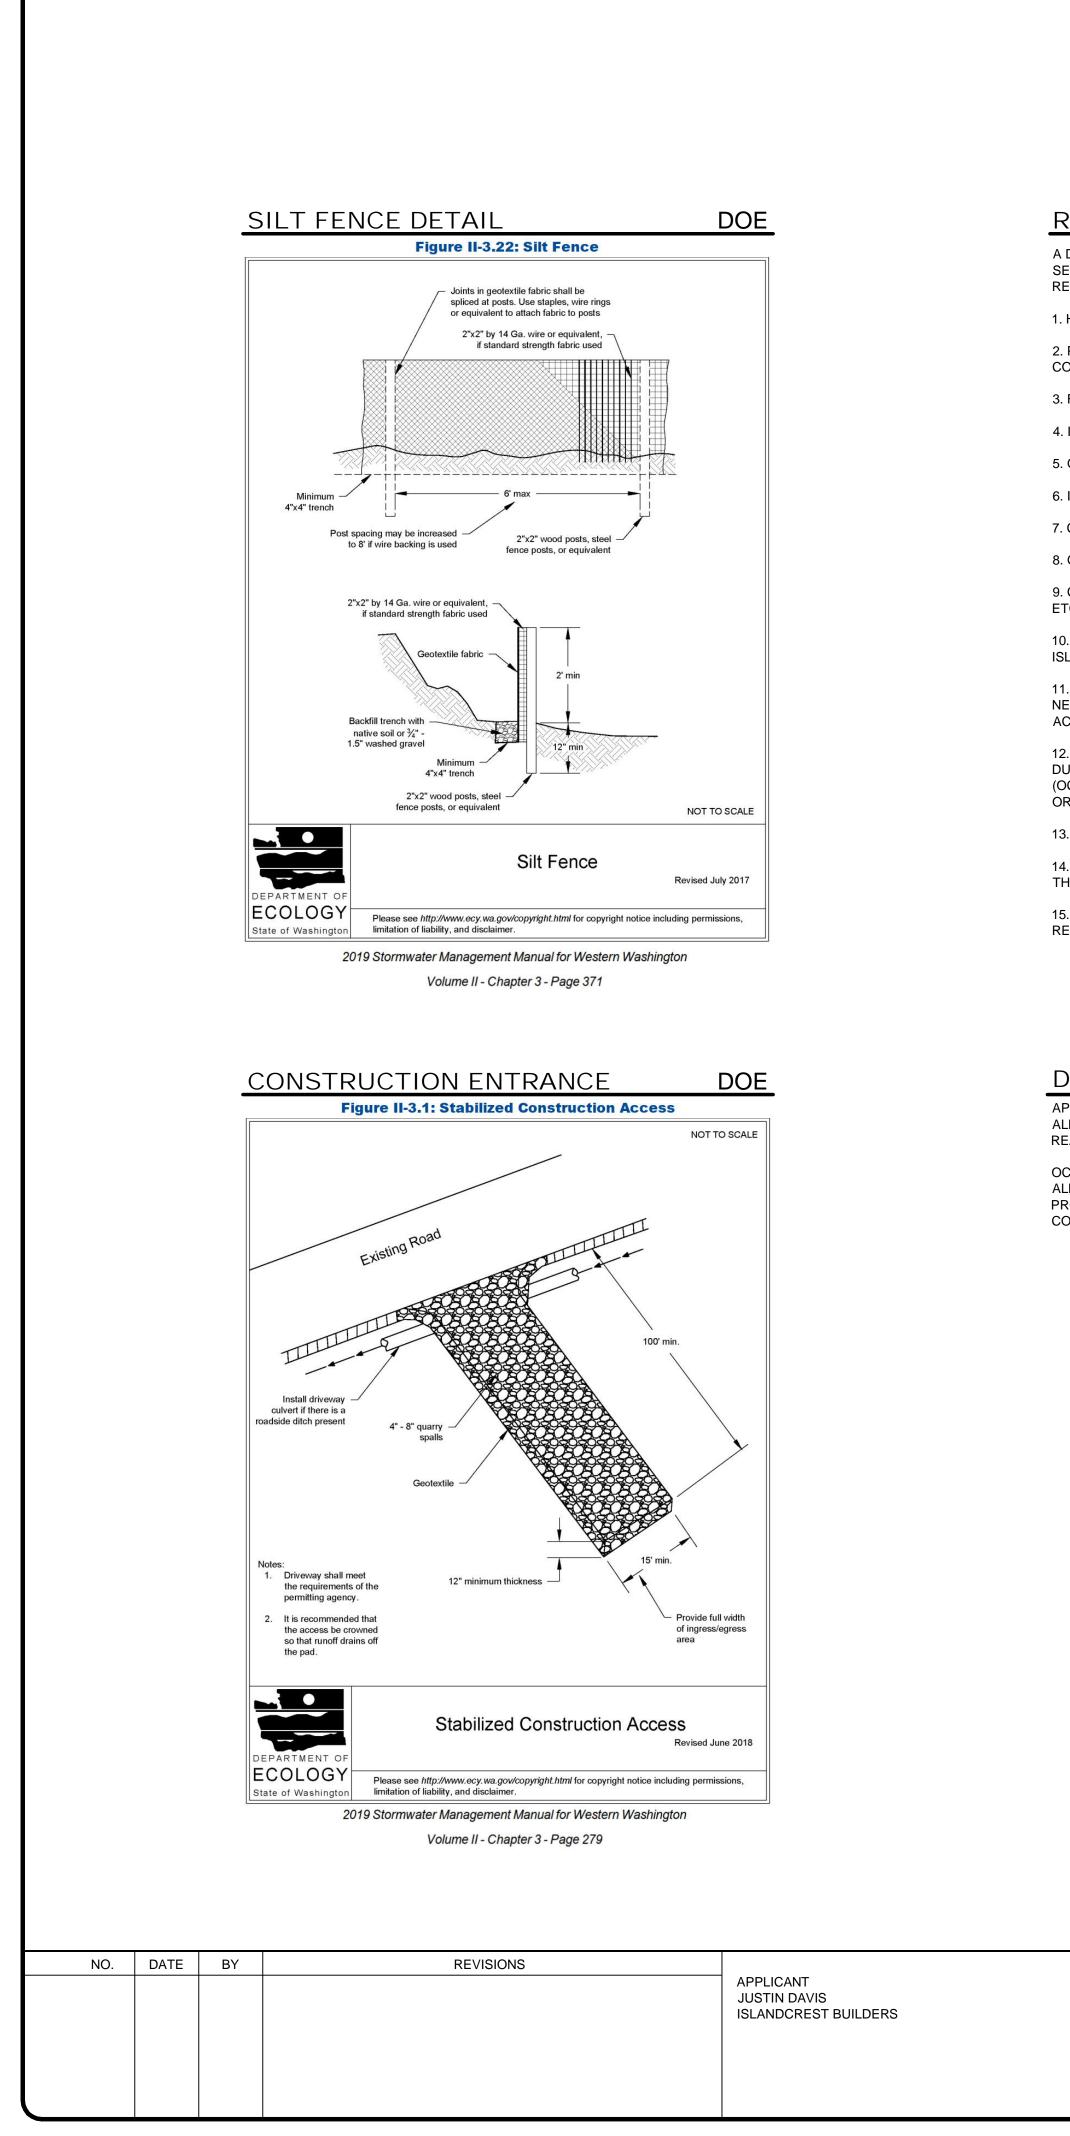

# STANDARD ABBREVIATIONS AND SYMBOLS

| ANGLE                                                                                                                                                                                         | 4                                                                                        |
|-----------------------------------------------------------------------------------------------------------------------------------------------------------------------------------------------|------------------------------------------------------------------------------------------|
| CENTERLINE<br>CHANNEL                                                                                                                                                                         | ς<br>Γ<br>Φ<br>#                                                                         |
| DIAMETER OR ROUND                                                                                                                                                                             | Ø,                                                                                       |
| NUMBER OR<br><b>Penvind</b>                                                                                                                                                                   | #<br>d                                                                                   |
| PERPENDICULAR                                                                                                                                                                                 |                                                                                          |
| PLATE<br>ANCHOR BOLT                                                                                                                                                                          | P<br>AB                                                                                  |
|                                                                                                                                                                                               | AC                                                                                       |
| AIR CONDITIONING<br>ACOUSTICAL TILE                                                                                                                                                           | A/<br>ACC                                                                                |
| AREA DRAIN                                                                                                                                                                                    | AD                                                                                       |
| ADDITIVE<br>ADHESIVE                                                                                                                                                                          | ADD<br>ADH                                                                               |
| ADJACENT                                                                                                                                                                                      | ADJ                                                                                      |
| ADJUSTABLE<br>ACCESS FLOOR                                                                                                                                                                    | ADJT<br>AF                                                                               |
| ABOVE FINISH FLOOR                                                                                                                                                                            | AFF                                                                                      |
| AGGREGATE<br>ALUMINUM                                                                                                                                                                         | AGG<br>AL                                                                                |
| ALTERNATE                                                                                                                                                                                     | ALT                                                                                      |
| ACCESS PANEL APPROXIMATE AF                                                                                                                                                                   | AP<br>PROX                                                                               |
| ARCHITECTURAL                                                                                                                                                                                 | ARCH                                                                                     |
| ASPHALT<br>ATTENUATION                                                                                                                                                                        | ASPH<br>ATT                                                                              |
| ACOUSTICAL WALL FABRIC                                                                                                                                                                        | AW                                                                                       |
| ACOUSTICAL WALL<br>PANFL                                                                                                                                                                      | AV <b>₽</b><br>P                                                                         |
| BOARD                                                                                                                                                                                         | BD                                                                                       |
| BETWEE<br>Bituminous f                                                                                                                                                                        | bet<br>Bituwi                                                                            |
| BUILDING                                                                                                                                                                                      | BLDG                                                                                     |
| BLOCK<br>BLOCKING                                                                                                                                                                             | BLK<br>BLKG                                                                              |
| BEAM                                                                                                                                                                                          | BM                                                                                       |
| BEARING<br>BOTTOM                                                                                                                                                                             | BRG<br>BOT                                                                               |
| BEDROCK                                                                                                                                                                                       | BR                                                                                       |
| BRICK<br>BASEMENT                                                                                                                                                                             | BRK<br>BSMT                                                                              |
| BUILT-UP ROOF                                                                                                                                                                                 | BUR                                                                                      |
| CABINET                                                                                                                                                                                       | CAB                                                                                      |
| CATCH BASIN                                                                                                                                                                                   | CB                                                                                       |
| CEMENT<br>CERAMIC                                                                                                                                                                             | CEM<br>CER                                                                               |
| CUBIC FEET PER                                                                                                                                                                                | CFM                                                                                      |
| CONNECTIVE FLOOR TILE                                                                                                                                                                         | CFT<br>CG                                                                                |
|                                                                                                                                                                                               | CHBD                                                                                     |
| CAST IRON<br>CONTROL JOINT                                                                                                                                                                    | CI<br>CJT                                                                                |
| CEILING                                                                                                                                                                                       | CLG                                                                                      |
| CONSTRUCTION JOINT<br>CUP SINK                                                                                                                                                                | CJ<br>CS                                                                                 |
| CAULKING                                                                                                                                                                                      | CLK                                                                                      |
| CLOSET<br>CLEAR                                                                                                                                                                               | CLO<br>CLR                                                                               |
| CLEAR<br>CERAMIC MOSAIC TILE                                                                                                                                                                  | CLR<br>CMT                                                                               |
| CONCRETE MASONRY UNIT<br>COUNTER                                                                                                                                                              | CMU<br>CNTR                                                                              |
| CLEANOUT                                                                                                                                                                                      | CNTR                                                                                     |
| COLUMN<br>CONCRETE                                                                                                                                                                            | COL<br>CONC                                                                              |
|                                                                                                                                                                                               | CONC                                                                                     |
|                                                                                                                                                                                               | NSTR<br>CONT                                                                             |
| CORRIDOR                                                                                                                                                                                      | CORR                                                                                     |
| CARPET<br>CASEMENT                                                                                                                                                                            | CPT<br>CSMT                                                                              |
| CERAMIC TILE                                                                                                                                                                                  | CSIMI                                                                                    |
| CENTER<br>COUNTER SINK                                                                                                                                                                        | CTR<br>CTSK                                                                              |
| CUBIC YARD                                                                                                                                                                                    | CY                                                                                       |
| DOUBLE                                                                                                                                                                                        | DBL                                                                                      |
| DEPARTMENT                                                                                                                                                                                    | DEPT                                                                                     |
| DETAIL<br>DRINKING FOUNTAIN                                                                                                                                                                   | DET<br>DF                                                                                |
| DEIONIZED WATER                                                                                                                                                                               | DI                                                                                       |
| DIAMETER<br>DIAGONAL                                                                                                                                                                          | DIA<br>DIAG                                                                              |
| DIMENSION                                                                                                                                                                                     | DIM                                                                                      |
| DISPENSER<br>DAMPPROOFING                                                                                                                                                                     | DISP<br>DMPF                                                                             |
| DOWN                                                                                                                                                                                          | DN                                                                                       |
| DAMPER<br>DOWNSPOUT                                                                                                                                                                           | DPR<br>DS                                                                                |
| DISHWASHER                                                                                                                                                                                    | D                                                                                        |
| DRAWING                                                                                                                                                                                       | DW<br>G                                                                                  |
| EAST<br>EACH                                                                                                                                                                                  | E<br>FA                                                                                  |
| EXPANSION BOLT                                                                                                                                                                                | EB                                                                                       |
| EXPANSION JOINT<br>FXTERIOR INSULATED                                                                                                                                                         | EJ<br>EIFS                                                                               |
| FINISH SYSTEM                                                                                                                                                                                 |                                                                                          |
| ELEVATION<br>ELECTRIC                                                                                                                                                                         | EL<br>ELEC                                                                               |
| ELEVATOR                                                                                                                                                                                      | ELEV                                                                                     |
| ENTRY<br>Maergency                                                                                                                                                                            | EM<br>EMER                                                                               |
| ENCLOSURE OR ENCLOSED                                                                                                                                                                         | ENCL                                                                                     |
| ELECTRIC PANEL BOARD<br>EPOXY                                                                                                                                                                 | EP<br>EPX                                                                                |
| EQUAL                                                                                                                                                                                         | EQ                                                                                       |
| EQUIPMENT<br>EMERGENCY                                                                                                                                                                        | EQPT<br>ESE                                                                              |
| SHOVER/                                                                                                                                                                                       | W                                                                                        |
| ESTIM <b>ATA</b> SH<br>EXHAUST                                                                                                                                                                | EST                                                                                      |
|                                                                                                                                                                                               | ΕX                                                                                       |
| EXPANSION                                                                                                                                                                                     | 旧                                                                                        |
| EXPANSION<br>EXISTING<br>EMERGENCY EYE                                                                                                                                                        |                                                                                          |
| EXISTING                                                                                                                                                                                      | HE<br>(ES)<br>E<br>EXX                                                                   |
| EXISTING<br>EMERGENCY EYE<br>EXATERIOR                                                                                                                                                        | 旧<br>(図)<br>E                                                                            |
| EXISTING<br>EMERGENCY EYE<br>EXXTSERIOR<br>FIRE ALARM<br>FLAT                                                                                                                                 | H<br>(12)<br>E<br>E<br>X<br>T<br>FA<br>FB                                                |
| EXISTING<br>EMERGENCY EYE<br>EXXASERIOR<br>FIRE ALARM                                                                                                                                         | HE<br>(123)<br>E<br>₩X<br>T<br>FA                                                        |
| EXISTING<br>EMERGENCY EYE<br>EXATSERIOR<br>FIRE ALARM<br>FLAT<br>BIASTER BOARD<br>FURNISHED BY<br>EUTRINESSED BY CONTRACTOR                                                                   | HE<br>(⊠)<br>E<br>EXX<br>T<br>FA<br>FB<br>FBD<br>FBO<br>FCIC                             |
| EXISTING<br>EMERGENCY EYE<br>EXASERIOR<br>FIRE ALARM<br>FLAT<br>BASER BOARD<br>FURNISHED BY                                                                                                   | HE<br>(⊠)<br>E<br>EXX<br>T<br>FA<br>FB<br>FBD<br>FBO<br>FCIC                             |
| EXISTING<br>EMERGENCY EYE<br>EXATSTRIOR<br>FIRE ALARM<br>FLAT<br>BASER BOARD<br>FURNISHED BY<br>EUTRINISHED BY<br>EUTRINISHED BY CONTRACTOR<br>INSTALL BY CONTRACTO<br>FACTORY<br>FLOOR DRAIN | HE<br>(12)<br>E<br>EXX<br>T<br>FA<br>FB<br>FBD<br>FBD<br>FCIC<br>R<br>FCTY<br>FD         |
| EXISTING<br>EMERGENCY EYE<br>EXATSTRIOR<br>FIRE ALARM<br>FLAT<br>BASER BOARD<br>FURNISHED BY<br>EUTRINISHED BY<br>CONTRACTOR<br>INSTALL BY CONTRACTOR<br>FACTORY                              | HE<br>(12)<br>E<br>EXX<br>T<br>FA<br>FB<br>FBD<br>FBO<br>FCIC<br>R<br>FCTY               |
| EXISTING<br>EMERGENCY EYE<br>EXATSTRIOR<br>FIRE ALARM<br>FLAT<br>BARER BOARD<br>FURNISHED BY<br>EUTRINISHED BY CONTRACTOR<br>INSTALL BY CONTRACTOR<br>FACTORY<br>FLOOR DRAIN<br>FOUNDATION    | H<br>(Ø)<br>E<br>E<br>W<br>T<br>FA<br>FBD<br>FBD<br>FCIC<br>R<br>FCTY<br>FD<br>FDN<br>FE |