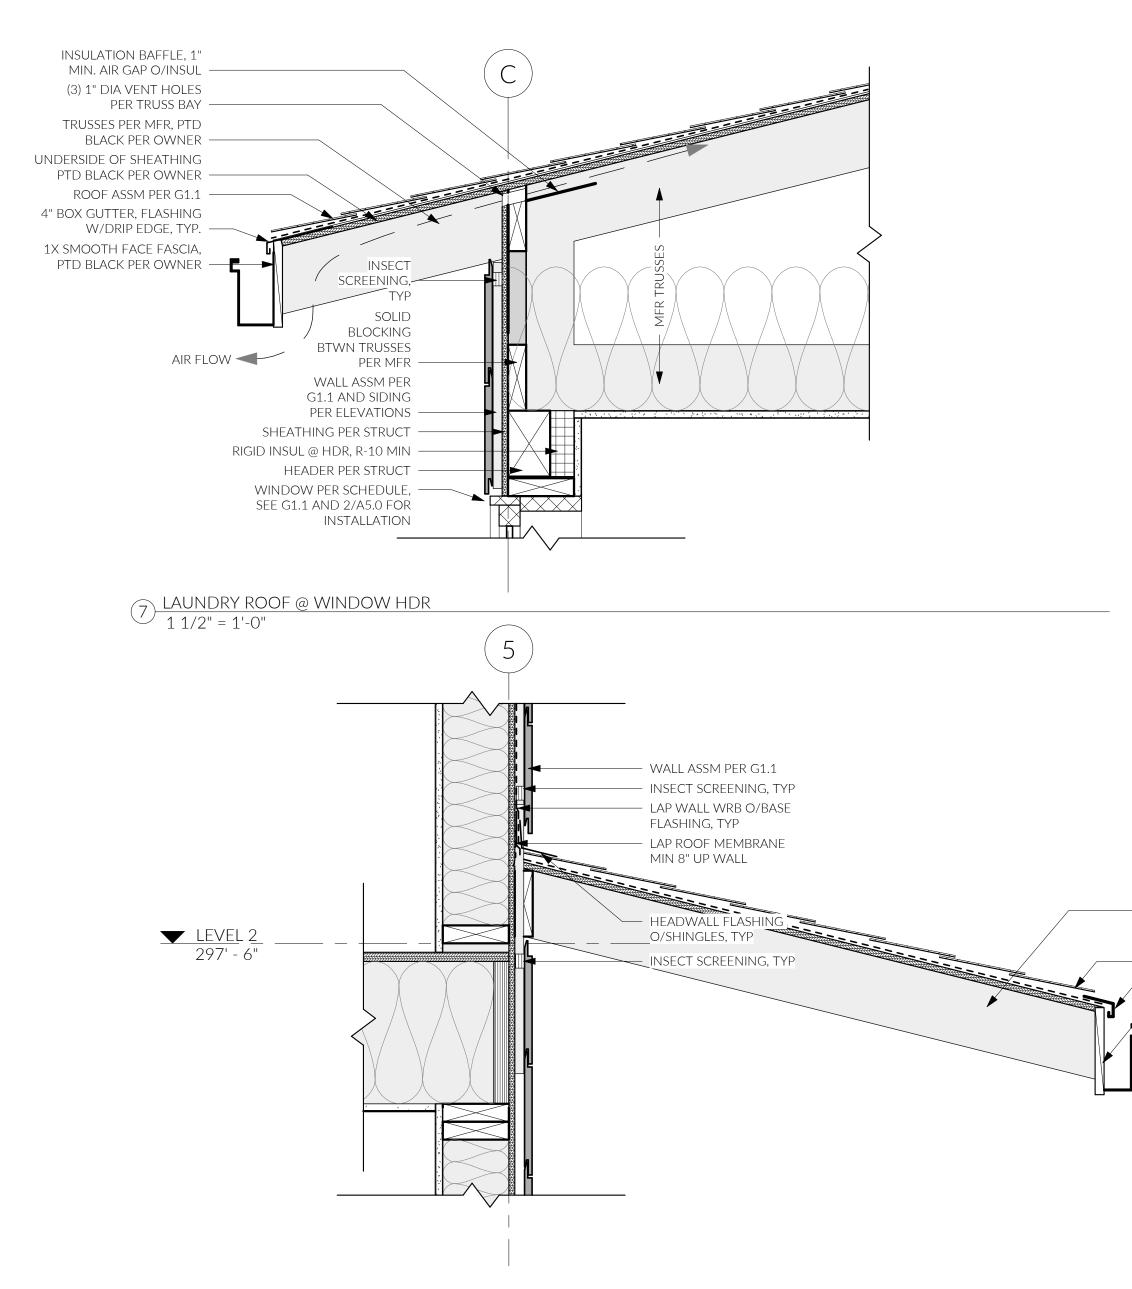

TS WITH A MIN. VENTING SPACE OF 4 SQ. INCHES OF NET FREE AREA IN EACH OCCUPIABLE SPACE. WINDOWS WITH OPENINGS LESS THAN 36" ABOVE FINISH FLOOR TO BE EQUIPPED WITH OPENING CONTROL DEVICES COMPLYING WITH SBC 1013.8.1 (EXCEPTION 4).



2 WEST 1/4" = 1'-0"



1 SOUTH 1/4" = 1'-0"



9804

AND,



\_\_\_\_\_

2 Section 2 1/4" = 1'-0"



\_\_\_\_\_

1 Section 1 1/4" = 1'-0"

 NOTE:
 1) SRC R312.1.2 - GUARDRAILS MUST BE A MINIMUM HEIGHT OF 36"

 2) SRC R312.1.3 - ALL GUARDRAILS MUST HAVE A MAX. OPENING SUCH THAT A 4" SPHERE CANNOT PASS THROUGH.

 3) SRC R301.5 - ALL GUARDRAILS MUST BE DESIGNED TO RESIST A 200 LB CONCENTRATED LOAD ON THE TOP RAIL AND 50 PSF ON ALL GUARDRAIL INFILL COMPONENTS



A 4.1

### PRESCRIPTIVE RESIDENTIAL WOOD DECK CONSTRUCTION GUIDE

### STAIR REQUIREMENTS

















(4) GARAGE OVERHANG DETAIL 1 1/2" = 1'-0"





2 ENTRY ROOF @ WALL 1 1/2" = 1'-0"



206.414.9884 4915 RAINIER AVE S, STE 202 SEATTLE, WA 98118 INFO@FIRSTLAMP.NET



 $\bigcirc$ 

9804

AND,

RES VE S

 $\triangleleft$ 

MADRONA C 3605 86TH A MERCER ISLA

 $\bigcirc$ 

MUNICIPAL APPROVAL STAMPS

SDCI PROJ. # XXXXXXX CD || FL 2302 4 OCT 2023

REVISIONS NO. DESCRIPTION DATE

DRAWN BY: D. F. GONZALEZ

FRAMING DETAILS

- WALL ASSM PER G1.1 LAP WALL WRB O/BASE FLASHING, TYP - LAP ROOF MEMBRANE MIN 8" UP WALL STANDING SEAM MTL ROOF PER ASSM, SEE G1.1 LEDGER PER STRUCT - T&G SOFFIT PER OWNER SELECTION

REFER TO ROOF MFR DETAILS FOR FLASHING AT HEAD WALL AND SIDEWALL CONDITIONS

A 5.1



 $\bigcirc$   $\sim$ 

 $\bigcirc$ 



2 ISLAND ELEVATION E 1/2" = 1'-0"



 $(5) \frac{\text{M BATH ELEVATIO