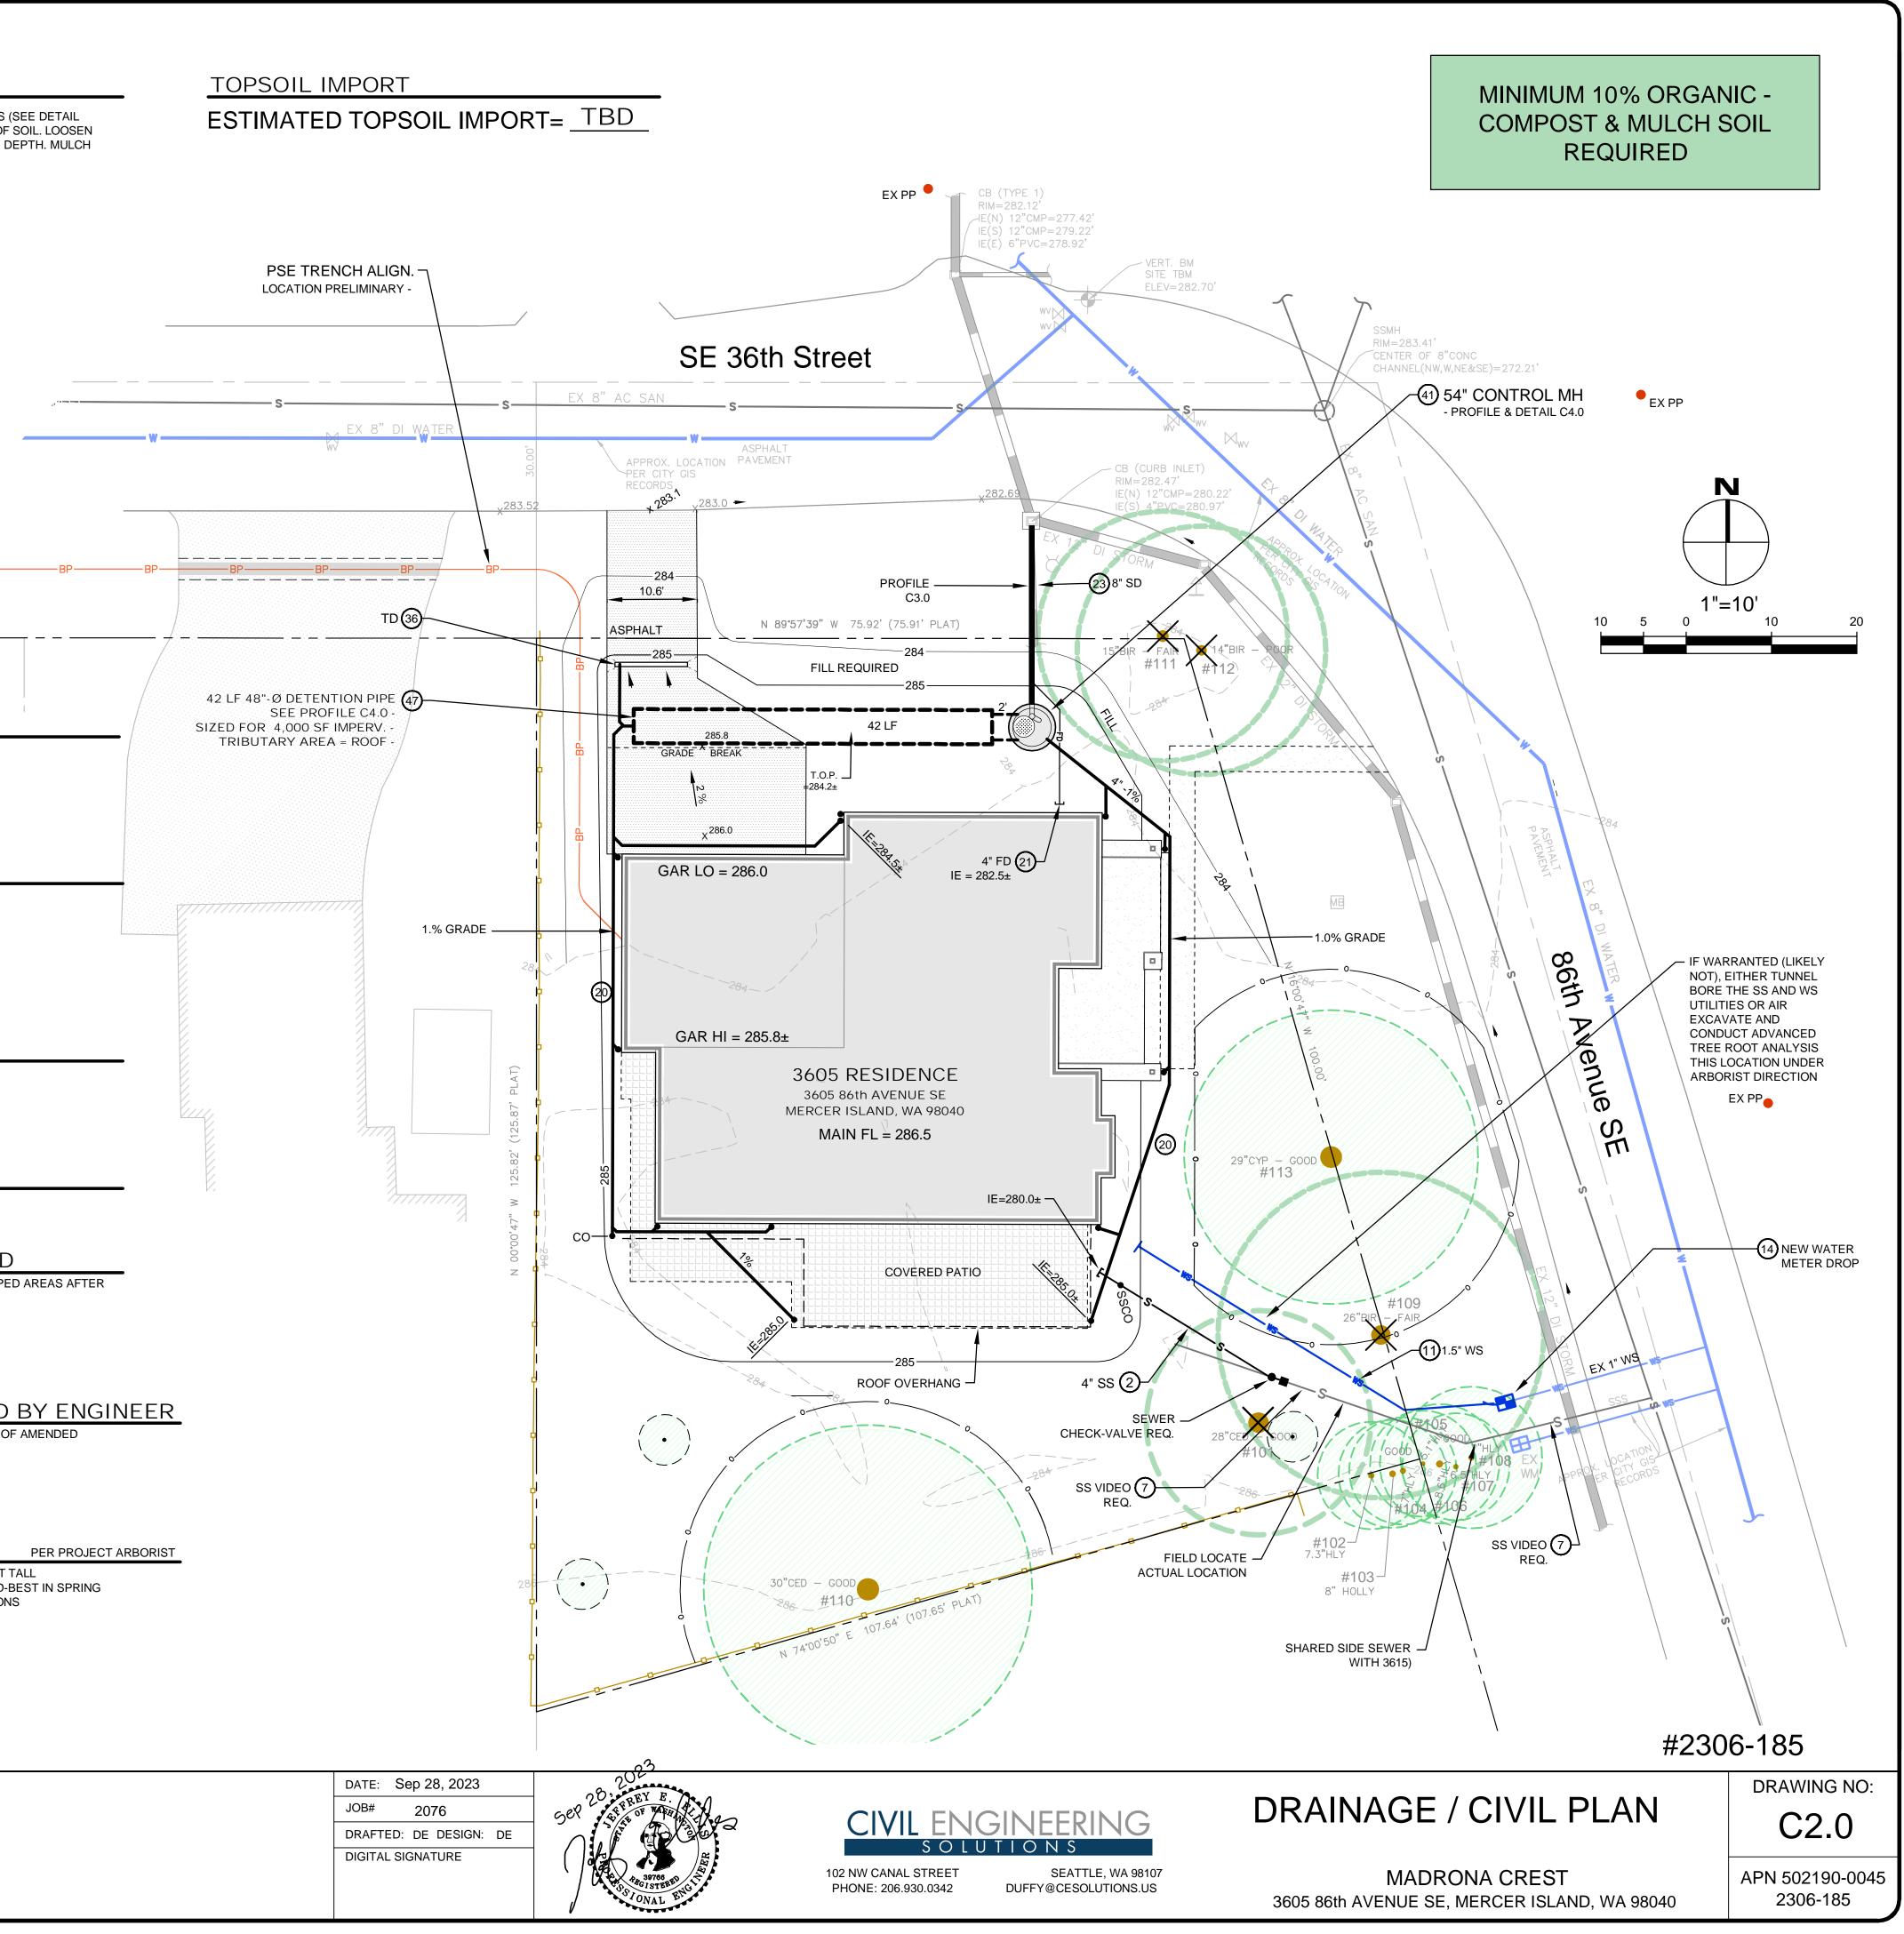

# STANDARD ABBREVIATIONS AND SYMBOLS

| ANGLE                                                                                                                                                                                         | 4                                                                                        |
|-----------------------------------------------------------------------------------------------------------------------------------------------------------------------------------------------|------------------------------------------------------------------------------------------|
| CENTERLINE<br>CHANNEL                                                                                                                                                                         | ς<br>Γ<br>Φ<br>#                                                                         |
| DIAMETER OR ROUND                                                                                                                                                                             | Ø,                                                                                       |
| NUMBER OR<br><b>Penvind</b>                                                                                                                                                                   | #<br>d                                                                                   |
| PERPENDICULAR                                                                                                                                                                                 |                                                                                          |
| PLATE<br>ANCHOR BOLT                                                                                                                                                                          | P<br>AB                                                                                  |
|                                                                                                                                                                                               | AC                                                                                       |
| AIR CONDITIONING<br>ACOUSTICAL TILE                                                                                                                                                           | A/<br>ACC                                                                                |
| AREA DRAIN                                                                                                                                                                                    | AD                                                                                       |
| ADDITIVE<br>ADHESIVE                                                                                                                                                                          | ADD<br>ADH                                                                               |
| ADJACENT                                                                                                                                                                                      | ADJ                                                                                      |
| ADJUSTABLE<br>ACCESS FLOOR                                                                                                                                                                    | ADJT<br>AF                                                                               |
| ABOVE FINISH FLOOR                                                                                                                                                                            | AFF                                                                                      |
| AGGREGATE<br>ALUMINUM                                                                                                                                                                         | AGG<br>AL                                                                                |
| ALTERNATE                                                                                                                                                                                     | ALT                                                                                      |
| ACCESS PANEL APPROXIMATE AF                                                                                                                                                                   | AP<br>PROX                                                                               |
| ARCHITECTURAL                                                                                                                                                                                 | ARCH                                                                                     |
| ASPHALT<br>ATTENUATION                                                                                                                                                                        | ASPH<br>ATT                                                                              |
| ACOUSTICAL WALL FABRIC                                                                                                                                                                        | AW                                                                                       |
| ACOUSTICAL WALL<br>PANFL                                                                                                                                                                      | AV <b>₽</b><br>P                                                                         |
| BOARD                                                                                                                                                                                         | BD                                                                                       |
| BETWEE<br>Bituminous f                                                                                                                                                                        | bet<br>Bituwi                                                                            |
| BUILDING                                                                                                                                                                                      | BLDG                                                                                     |
| BLOCK<br>BLOCKING                                                                                                                                                                             | BLK<br>BLKG                                                                              |
| BEAM                                                                                                                                                                                          | BM                                                                                       |
| BEARING<br>BOTTOM                                                                                                                                                                             | BRG<br>BOT                                                                               |
| BEDROCK                                                                                                                                                                                       | BR                                                                                       |
| BRICK<br>BASEMENT                                                                                                                                                                             | BRK<br>BSMT                                                                              |
| BUILT-UP ROOF                                                                                                                                                                                 | BUR                                                                                      |
| CABINET                                                                                                                                                                                       | CAB                                                                                      |
| CATCH BASIN                                                                                                                                                                                   | CB                                                                                       |
| CEMENT<br>CERAMIC                                                                                                                                                                             | CEM<br>CER                                                                               |
| CUBIC FEET PER                                                                                                                                                                                | CFM                                                                                      |
| CONNECTIVE FLOOR TILE                                                                                                                                                                         | CFT<br>CG                                                                                |
|                                                                                                                                                                                               | CHBD                                                                                     |
| CAST IRON<br>CONTROL JOINT                                                                                                                                                                    | CI<br>CJT                                                                                |
| CEILING                                                                                                                                                                                       | CLG                                                                                      |
| CONSTRUCTION JOINT<br>CUP SINK                                                                                                                                                                | CJ<br>CS                                                                                 |
| CAULKING                                                                                                                                                                                      | CLK                                                                                      |
| CLOSET<br>CLEAR                                                                                                                                                                               | CLO<br>CLR                                                                               |
| CLEAR<br>CERAMIC MOSAIC TILE                                                                                                                                                                  | CLR<br>CMT                                                                               |
| CONCRETE MASONRY UNIT<br>COUNTER                                                                                                                                                              | CMU<br>CNTR                                                                              |
| CLEANOUT                                                                                                                                                                                      | CNTR                                                                                     |
| COLUMN<br>CONCRETE                                                                                                                                                                            | COL<br>CONC                                                                              |
|                                                                                                                                                                                               | CONC                                                                                     |
|                                                                                                                                                                                               | NSTR<br>CONT                                                                             |
| CORRIDOR                                                                                                                                                                                      | CORR                                                                                     |
| CARPET<br>CASEMENT                                                                                                                                                                            | CPT<br>CSMT                                                                              |
| CERAMIC TILE                                                                                                                                                                                  | CSIMI                                                                                    |
| CENTER<br>COUNTER SINK                                                                                                                                                                        | CTR<br>CTSK                                                                              |
| CUBIC YARD                                                                                                                                                                                    | CY                                                                                       |
| DOUBLE                                                                                                                                                                                        | DBL                                                                                      |
| DEPARTMENT                                                                                                                                                                                    | DEPT                                                                                     |
| DETAIL<br>DRINKING FOUNTAIN                                                                                                                                                                   | DET<br>DF                                                                                |
| DEIONIZED WATER                                                                                                                                                                               | DI                                                                                       |
| DIAMETER<br>DIAGONAL                                                                                                                                                                          | DIA<br>DIAG                                                                              |
| DIMENSION                                                                                                                                                                                     | DIM                                                                                      |
| DISPENSER<br>DAMPPROOFING                                                                                                                                                                     | DISP<br>DMPF                                                                             |
| DOWN                                                                                                                                                                                          | DN                                                                                       |
| DAMPER<br>DOWNSPOUT                                                                                                                                                                           | DPR<br>DS                                                                                |
| DISHWASHER                                                                                                                                                                                    | D                                                                                        |
| DRAWING                                                                                                                                                                                       | DW<br>G                                                                                  |
| EAST<br>EACH                                                                                                                                                                                  | E<br>FA                                                                                  |
| EXPANSION BOLT                                                                                                                                                                                | EB                                                                                       |
| EXPANSION JOINT<br>FXTERIOR INSULATED                                                                                                                                                         | EJ<br>EIFS                                                                               |
| FINISH SYSTEM                                                                                                                                                                                 |                                                                                          |
| ELEVATION<br>ELECTRIC                                                                                                                                                                         | EL<br>ELEC                                                                               |
| ELEVATOR                                                                                                                                                                                      | ELEV                                                                                     |
| ENTRY<br>Maergency                                                                                                                                                                            | EM<br>EMER                                                                               |
| ENCLOSURE OR ENCLOSED                                                                                                                                                                         | ENCL                                                                                     |
| ELECTRIC PANEL BOARD<br>EPOXY                                                                                                                                                                 | EP<br>EPX                                                                                |
| EQUAL                                                                                                                                                                                         | EQ                                                                                       |
| EQUIPMENT<br>EMERGENCY                                                                                                                                                                        | EQPT<br>ESE                                                                              |
| SHOVER/                                                                                                                                                                                       | W                                                                                        |
| ESTIM <b>ATA</b> SH<br>EXHAUST                                                                                                                                                                | EST                                                                                      |
|                                                                                                                                                                                               | ΕX                                                                                       |
| EXPANSION                                                                                                                                                                                     | 旧                                                                                        |
| EXPANSION<br>EXISTING<br>EMERGENCY EYE                                                                                                                                                        |                                                                                          |
| EXISTING                                                                                                                                                                                      | HE<br>(ES)<br>E<br>EXX                                                                   |
| EXISTING<br>EMERGENCY EYE<br>EXATERIOR                                                                                                                                                        | 旧<br>(図)<br>E                                                                            |
| EXISTING<br>EMERGENCY EYE<br>EXXTSERIOR<br>FIRE ALARM<br>FLAT                                                                                                                                 | H<br>(12)<br>E<br>E<br>X<br>T<br>FA<br>FB                                                |
| EXISTING<br>EMERGENCY EYE<br>EXXASERIOR<br>FIRE ALARM                                                                                                                                         | HE<br>(123)<br>E<br>₩X<br>T<br>FA                                                        |
| EXISTING<br>EMERGENCY EYE<br>EXATSERIOR<br>FIRE ALARM<br>FLAT<br>BIASTER BOARD<br>FURNISHED BY<br>EUTRINESSED BY CONTRACTOR                                                                   | HE<br>(⊠)<br>E<br>EXX<br>T<br>FA<br>FB<br>FBD<br>FBO<br>FCIC                             |
| EXISTING<br>EMERGENCY EYE<br>EXASERIOR<br>FIRE ALARM<br>FLAT<br>BASER BOARD<br>FURNISHED BY                                                                                                   | HE<br>(⊠)<br>E<br>EXX<br>T<br>FA<br>FB<br>FBD<br>FBO<br>FCIC                             |
| EXISTING<br>EMERGENCY EYE<br>EXATSTRIOR<br>FIRE ALARM<br>FLAT<br>BASER BOARD<br>FURNISHED BY<br>EUTRINISHED BY<br>EUTRINISHED BY CONTRACTOR<br>INSTALL BY CONTRACTO<br>FACTORY<br>FLOOR DRAIN | HE<br>(12)<br>E<br>EXX<br>T<br>FA<br>FB<br>FBD<br>FBD<br>FCIC<br>R<br>FCTY<br>FD         |
| EXISTING<br>EMERGENCY EYE<br>EXATSTRIOR<br>FIRE ALARM<br>FLAT<br>BASER BOARD<br>FURNISHED BY<br>EUTRINISHED BY<br>CONTRACTOR<br>INSTALL BY CONTRACTOR<br>FACTORY                              | HE<br>(12)<br>E<br>EXX<br>T<br>FA<br>FB<br>FBD<br>FBO<br>FCIC<br>R<br>FCTY               |
| EXISTING<br>EMERGENCY EYE<br>EXATSTRIOR<br>FIRE ALARM<br>FLAT<br>BARER BOARD<br>FURNISHED BY<br>EUTRINISHED BY CONTRACTOR<br>INSTALL BY CONTRACTOR<br>FACTORY<br>FLOOR DRAIN<br>FOUNDATION    | H<br>(Ø)<br>E<br>E<br>W<br>T<br>FA<br>FBD<br>FBD<br>FCIC<br>R<br>FCTY<br>FD<br>FDN<br>FE |