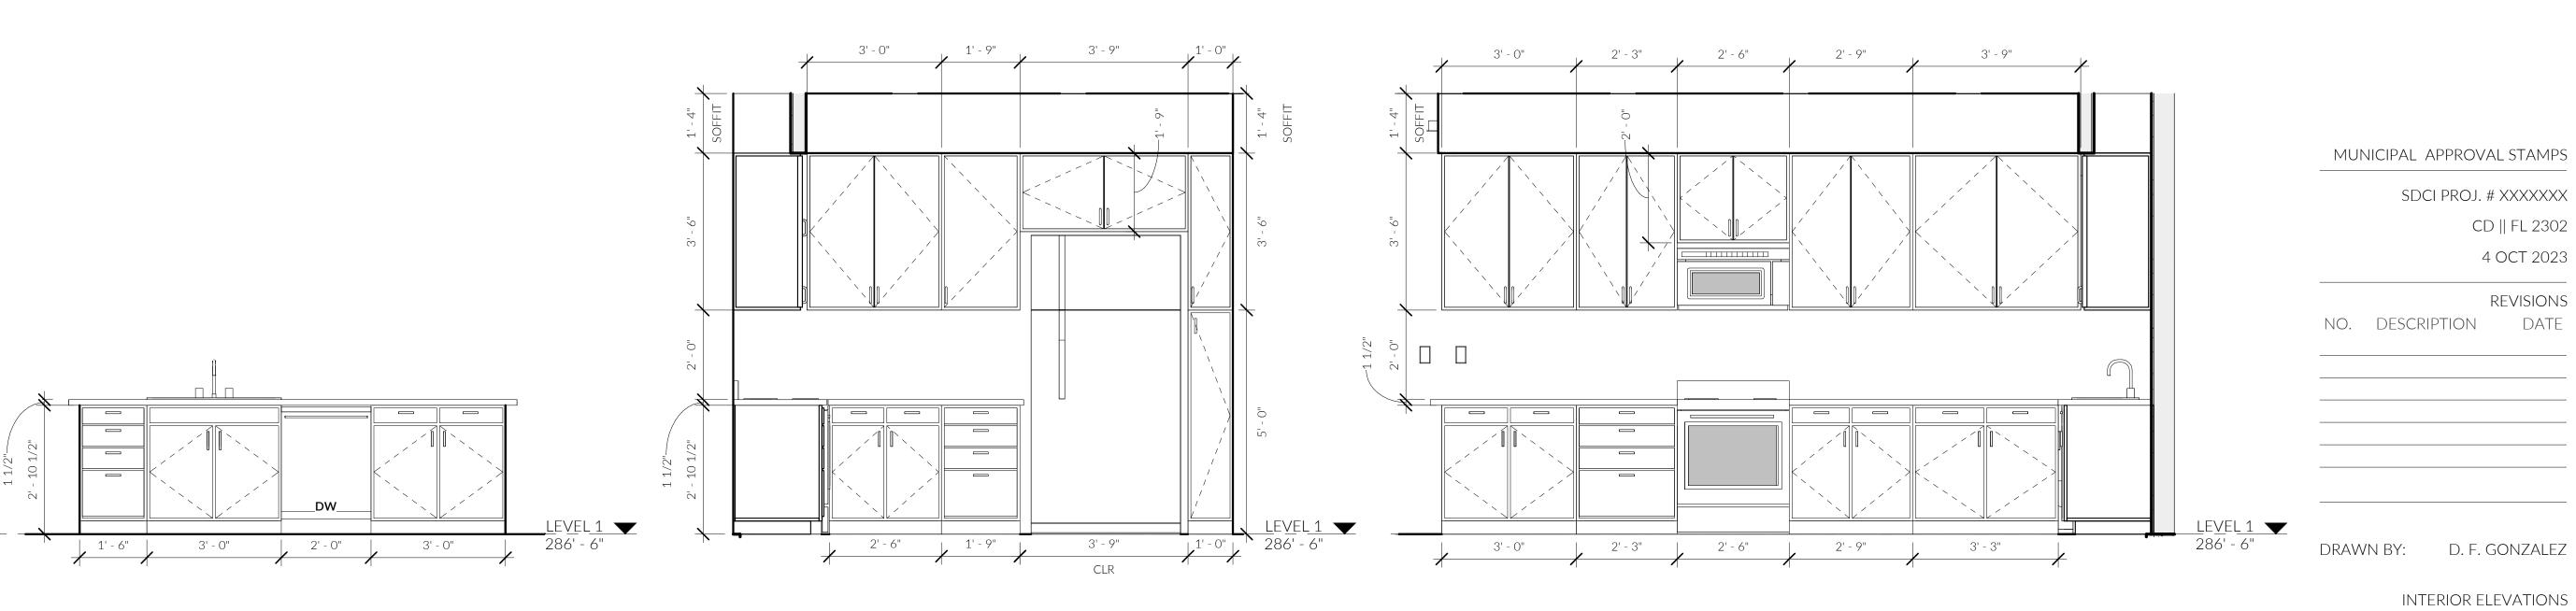

STAIR REQUIREMENTS

















(4) GARAGE OVERHANG DETAIL 1 1/2" = 1'-0"





2 ENTRY ROOF @ WALL 1 1/2" = 1'-0"



206.414.9884 4915 RAINIER AVE S, STE 202 SEATTLE, WA 98118 INFO@FIRSTLAMP.NET



 $\bigcirc$ 

9804

AND,

RES VE S

 $\triangleleft$ 

MADRONA C 3605 86TH A MERCER ISLA

 $\bigcirc$ 

MUNICIPAL APPROVAL STAMPS

SDCI PROJ. # XXXXXXX CD || FL 2302 4 OCT 2023

REVISIONS NO. DESCRIPTION DATE

DRAWN BY: D. F. GONZALEZ

FRAMING DETAILS

- WALL ASSM PER G1.1 LAP WALL WRB O/BASE FLASHING, TYP - LAP ROOF MEMBRANE MIN 8" UP WALL STANDING SEAM MTL ROOF PER ASSM, SEE G1.1 LEDGER PER STRUCT - T&G SOFFIT PER OWNER SELECTION

REFER TO ROOF MFR DETAILS FOR FLASHING AT HEAD WALL AND SIDEWALL CONDITIONS

A 5.1



 $\bigcirc$   $\sim$ 

 $\bigcirc$ 



2 ISLAND ELEVATION E 1/2" = 1'-0"



 $(5) \frac{\text{M BATH ELEVATION E}}{1/2" = 1'-0"}$ 

8 BATH @ LV2 ELEVATION E 1/2" = 1'-0"



| 7 BATH @ BED 2 ELEVATION S<br>1/2" = 1'-0" |  |
|--------------------------------------------|--|
| 1/2" = 1'-0"                               |  |



 $6 \frac{\text{LAUNDRY ELEVATION N}}{1/2" = 1'-0"}$ 









LE<u>VEL 2</u> 297' - 6"



 $\bigcirc$ 

98040  $\leq$  $\bigsqcup$ MADRONA CREST 3605 86TH AVE SE MERCER ISLAND, V





A 6.0

|                       | LIGHTING LEGEND                            |
|-----------------------|--------------------------------------------|
|                       | SURFACE MOUNTED 2 TUBE T-8 FLUORESCENT     |
|                       | SURFACE MOUNTED 2' X 4' 4 TUBE FLUORESCENT |
|                       | 6" X 2' WALL MOUNT FLUORESCENT 2 TUBE T-5  |
|