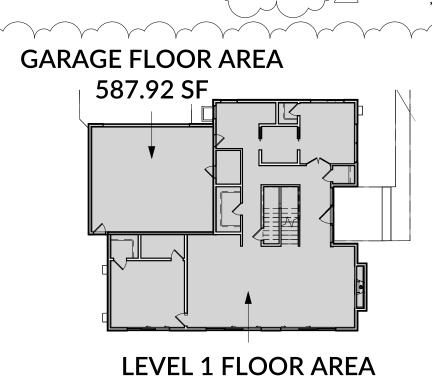

# STANDARD ABBREVIATIONS AND SYMBOLS

| ANGLE                                                                                                                                                                                         | 4                                                                                        |
|-----------------------------------------------------------------------------------------------------------------------------------------------------------------------------------------------|------------------------------------------------------------------------------------------|
| CENTERLINE<br>CHANNEL                                                                                                                                                                         | ς<br>Γ<br>Φ<br>#                                                                         |
| DIAMETER OR ROUND                                                                                                                                                                             | Ø,                                                                                       |
| NUMBER OR<br><b>Penvind</b>                                                                                                                                                                   | #<br>d                                                                                   |
| PERPENDICULAR                                                                                                                                                                                 |                                                                                          |
| PLATE<br>ANCHOR BOLT                                                                                                                                                                          | P<br>AB                                                                                  |
|                                                                                                                                                                                               | AC                                                                                       |
| AIR CONDITIONING<br>ACOUSTICAL TILE                                                                                                                                                           | A/<br>ACC                                                                                |
| AREA DRAIN                                                                                                                                                                                    | AD                                                                                       |
| ADDITIVE<br>ADHESIVE                                                                                                                                                                          | ADD<br>ADH                                                                               |
| ADJACENT                                                                                                                                                                                      | ADJ                                                                                      |
| ADJUSTABLE<br>ACCESS FLOOR                                                                                                                                                                    | ADJT<br>AF                                                                               |
| ABOVE FINISH FLOOR                                                                                                                                                                            | AFF                                                                                      |
| AGGREGATE<br>ALUMINUM                                                                                                                                                                         | AGG<br>AL                                                                                |
| ALTERNATE                                                                                                                                                                                     | ALT                                                                                      |
| ACCESS PANEL APPROXIMATE AF                                                                                                                                                                   | AP<br>PROX                                                                               |
| ARCHITECTURAL                                                                                                                                                                                 | ARCH                                                                                     |
| ASPHALT<br>ATTENUATION                                                                                                                                                                        | ASPH<br>ATT                                                                              |
| ACOUSTICAL WALL FABRIC                                                                                                                                                                        | AW                                                                                       |
| ACOUSTICAL WALL<br>PANFL                                                                                                                                                                      | AV <b>₽</b><br>P                                                                         |
| BOARD                                                                                                                                                                                         | BD                                                                                       |
| BETWEE<br>Bituminous f                                                                                                                                                                        | bet<br>Bituwi                                                                            |
| BUILDING                                                                                                                                                                                      | BLDG                                                                                     |
| BLOCK<br>BLOCKING                                                                                                                                                                             | BLK<br>BLKG                                                                              |
| BEAM                                                                                                                                                                                          | BM                                                                                       |
| BEARING<br>BOTTOM                                                                                                                                                                             | BRG<br>BOT                                                                               |
| BEDROCK                                                                                                                                                                                       | BR                                                                                       |
| BRICK<br>BASEMENT                                                                                                                                                                             | BRK<br>BSMT                                                                              |
| BUILT-UP ROOF                                                                                                                                                                                 | BUR                                                                                      |
| CABINET                                                                                                                                                                                       | CAB                                                                                      |
| CATCH BASIN                                                                                                                                                                                   | CB                                                                                       |
| CEMENT<br>CERAMIC                                                                                                                                                                             | CEM<br>CER                                                                               |
| CUBIC FEET PER                                                                                                                                                                                | CFM                                                                                      |
| CONNECTIVE FLOOR TILE                                                                                                                                                                         | CFT<br>CG                                                                                |
|                                                                                                                                                                                               | CHBD                                                                                     |
| CAST IRON<br>CONTROL JOINT                                                                                                                                                                    | CI<br>CJT                                                                                |
| CEILING                                                                                                                                                                                       | CLG                                                                                      |
| CONSTRUCTION JOINT<br>CUP SINK                                                                                                                                                                | CJ<br>CS                                                                                 |
| CAULKING                                                                                                                                                                                      | CLK                                                                                      |
| CLOSET<br>CLEAR                                                                                                                                                                               | CLO<br>CLR                                                                               |
| CLEAR<br>CERAMIC MOSAIC TILE                                                                                                                                                                  | CLR<br>CMT                                                                               |
| CONCRETE MASONRY UNIT<br>COUNTER                                                                                                                                                              | CMU<br>CNTR                                                                              |
| CLEANOUT                                                                                                                                                                                      | CNTR                                                                                     |
| COLUMN<br>CONCRETE                                                                                                                                                                            | COL<br>CONC                                                                              |
|                                                                                                                                                                                               | CONC                                                                                     |
|                                                                                                                                                                                               | NSTR<br>CONT                                                                             |
| CORRIDOR                                                                                                                                                                                      | CORR                                                                                     |
| CARPET<br>CASEMENT                                                                                                                                                                            | CPT<br>CSMT                                                                              |
| CERAMIC TILE                                                                                                                                                                                  | CSIMI                                                                                    |
| CENTER<br>COUNTER SINK                                                                                                                                                                        | CTR<br>CTSK                                                                              |
| CUBIC YARD                                                                                                                                                                                    | CY                                                                                       |
| DOUBLE                                                                                                                                                                                        | DBL                                                                                      |
| DEPARTMENT                                                                                                                                                                                    | DEPT                                                                                     |
| DETAIL<br>DRINKING FOUNTAIN                                                                                                                                                                   | DET<br>DF                                                                                |
| DEIONIZED WATER                                                                                                                                                                               | DI                                                                                       |
| DIAMETER<br>DIAGONAL                                                                                                                                                                          | DIA<br>DIAG                                                                              |
| DIMENSION                                                                                                                                                                                     | DIM                                                                                      |
| DISPENSER<br>DAMPPROOFING                                                                                                                                                                     | DISP<br>DMPF                                                                             |
| DOWN                                                                                                                                                                                          | DN                                                                                       |
| DAMPER<br>DOWNSPOUT                                                                                                                                                                           | DPR<br>DS                                                                                |
| DISHWASHER                                                                                                                                                                                    | D                                                                                        |
| DRAWING                                                                                                                                                                                       | DW<br>G                                                                                  |
| EAST<br>EACH                                                                                                                                                                                  | E<br>FA                                                                                  |
| EXPANSION BOLT                                                                                                                                                                                | EB                                                                                       |
| EXPANSION JOINT<br>FXTERIOR INSULATED                                                                                                                                                         | EJ<br>EIFS                                                                               |
| FINISH SYSTEM                                                                                                                                                                                 |                                                                                          |
| ELEVATION<br>ELECTRIC                                                                                                                                                                         | EL<br>ELEC                                                                               |
| ELEVATOR                                                                                                                                                                                      | ELEV                                                                                     |
| ENTRY<br>Maergency                                                                                                                                                                            | EM<br>EMER                                                                               |
| ENCLOSURE OR ENCLOSED                                                                                                                                                                         | ENCL                                                                                     |
| ELECTRIC PANEL BOARD<br>EPOXY                                                                                                                                                                 | EP<br>EPX                                                                                |
| EQUAL                                                                                                                                                                                         | EQ                                                                                       |
| EQUIPMENT<br>EMERGENCY                                                                                                                                                                        | EQPT<br>ESE                                                                              |
| SHOVER/                                                                                                                                                                                       | W                                                                                        |
| ESTIM <b>ATA</b> SH<br>EXHAUST                                                                                                                                                                | EST                                                                                      |
|                                                                                                                                                                                               | ΕX                                                                                       |
| EXPANSION                                                                                                                                                                                     | 旧                                                                                        |
| EXPANSION<br>EXISTING<br>EMERGENCY EYE                                                                                                                                                        |                                                                                          |
| EXISTING                                                                                                                                                                                      | HE<br>(ES)<br>E<br>EXX                                                                   |
| EXISTING<br>EMERGENCY EYE<br>EXATERIOR                                                                                                                                                        | 旧<br>(図)<br>E                                                                            |
| EXISTING<br>EMERGENCY EYE<br>EXXTSERIOR<br>FIRE ALARM<br>FLAT                                                                                                                                 | H<br>(12)<br>E<br>E<br>X<br>T<br>FA<br>FB                                                |
| EXISTING<br>EMERGENCY EYE<br>EXXASERIOR<br>FIRE ALARM                                                                                                                                         | HE<br>(123)<br>E<br>₩X<br>T<br>FA                                                        |
| EXISTING<br>EMERGENCY EYE<br>EXATSERIOR<br>FIRE ALARM<br>FLAT<br>BIASTER BOARD<br>FURNISHED BY<br>EUTRINESSED BY CONTRACTOR                                                                   | HE<br>(⊠)<br>E<br>EXX<br>T<br>FA<br>FB<br>FBD<br>FBO<br>FCIC                             |
| EXISTING<br>EMERGENCY EYE<br>EXASERIOR<br>FIRE ALARM<br>FLAT<br>BASER BOARD<br>FURNISHED BY                                                                                                   | HE<br>(⊠)<br>E<br>EXX<br>T<br>FA<br>FB<br>FBD<br>FBO<br>FCIC                             |
| EXISTING<br>EMERGENCY EYE<br>EXATSTRIOR<br>FIRE ALARM<br>FLAT<br>BASER BOARD<br>FURNISHED BY<br>EUTRINISHED BY<br>EUTRINISHED BY CONTRACTOR<br>INSTALL BY CONTRACTO<br>FACTORY<br>FLOOR DRAIN | HE<br>(12)<br>E<br>EXX<br>T<br>FA<br>FB<br>FBD<br>FBD<br>FCIC<br>R<br>FCTY<br>FD         |
| EXISTING<br>EMERGENCY EYE<br>EXATSTRIOR<br>FIRE ALARM<br>FLAT<br>BASER BOARD<br>FURNISHED BY<br>EUTRINISHED BY<br>CONTRACTOR<br>INSTALL BY CONTRACTOR<br>FACTORY                              | HE<br>(12)<br>E<br>EXX<br>T<br>FA<br>FB<br>FBD<br>FBO<br>FCIC<br>R<br>FCTY               |
| EXISTING<br>EMERGENCY EYE<br>EXATSTRIOR<br>FIRE ALARM<br>FLAT<br>BARER BOARD<br>FURNISHED BY<br>EUTRINISHED BY CONTRACTOR<br>INSTALL BY CONTRACTOR<br>FACTORY<br>FLOOR DRAIN<br>FOUNDATION    | H<br>(Ø)<br>E<br>E<br>W<br>T<br>FA<br>FBD<br>FBD<br>FCIC<br>R<br>FCTY<br>FD<br>FDN<br>FE |