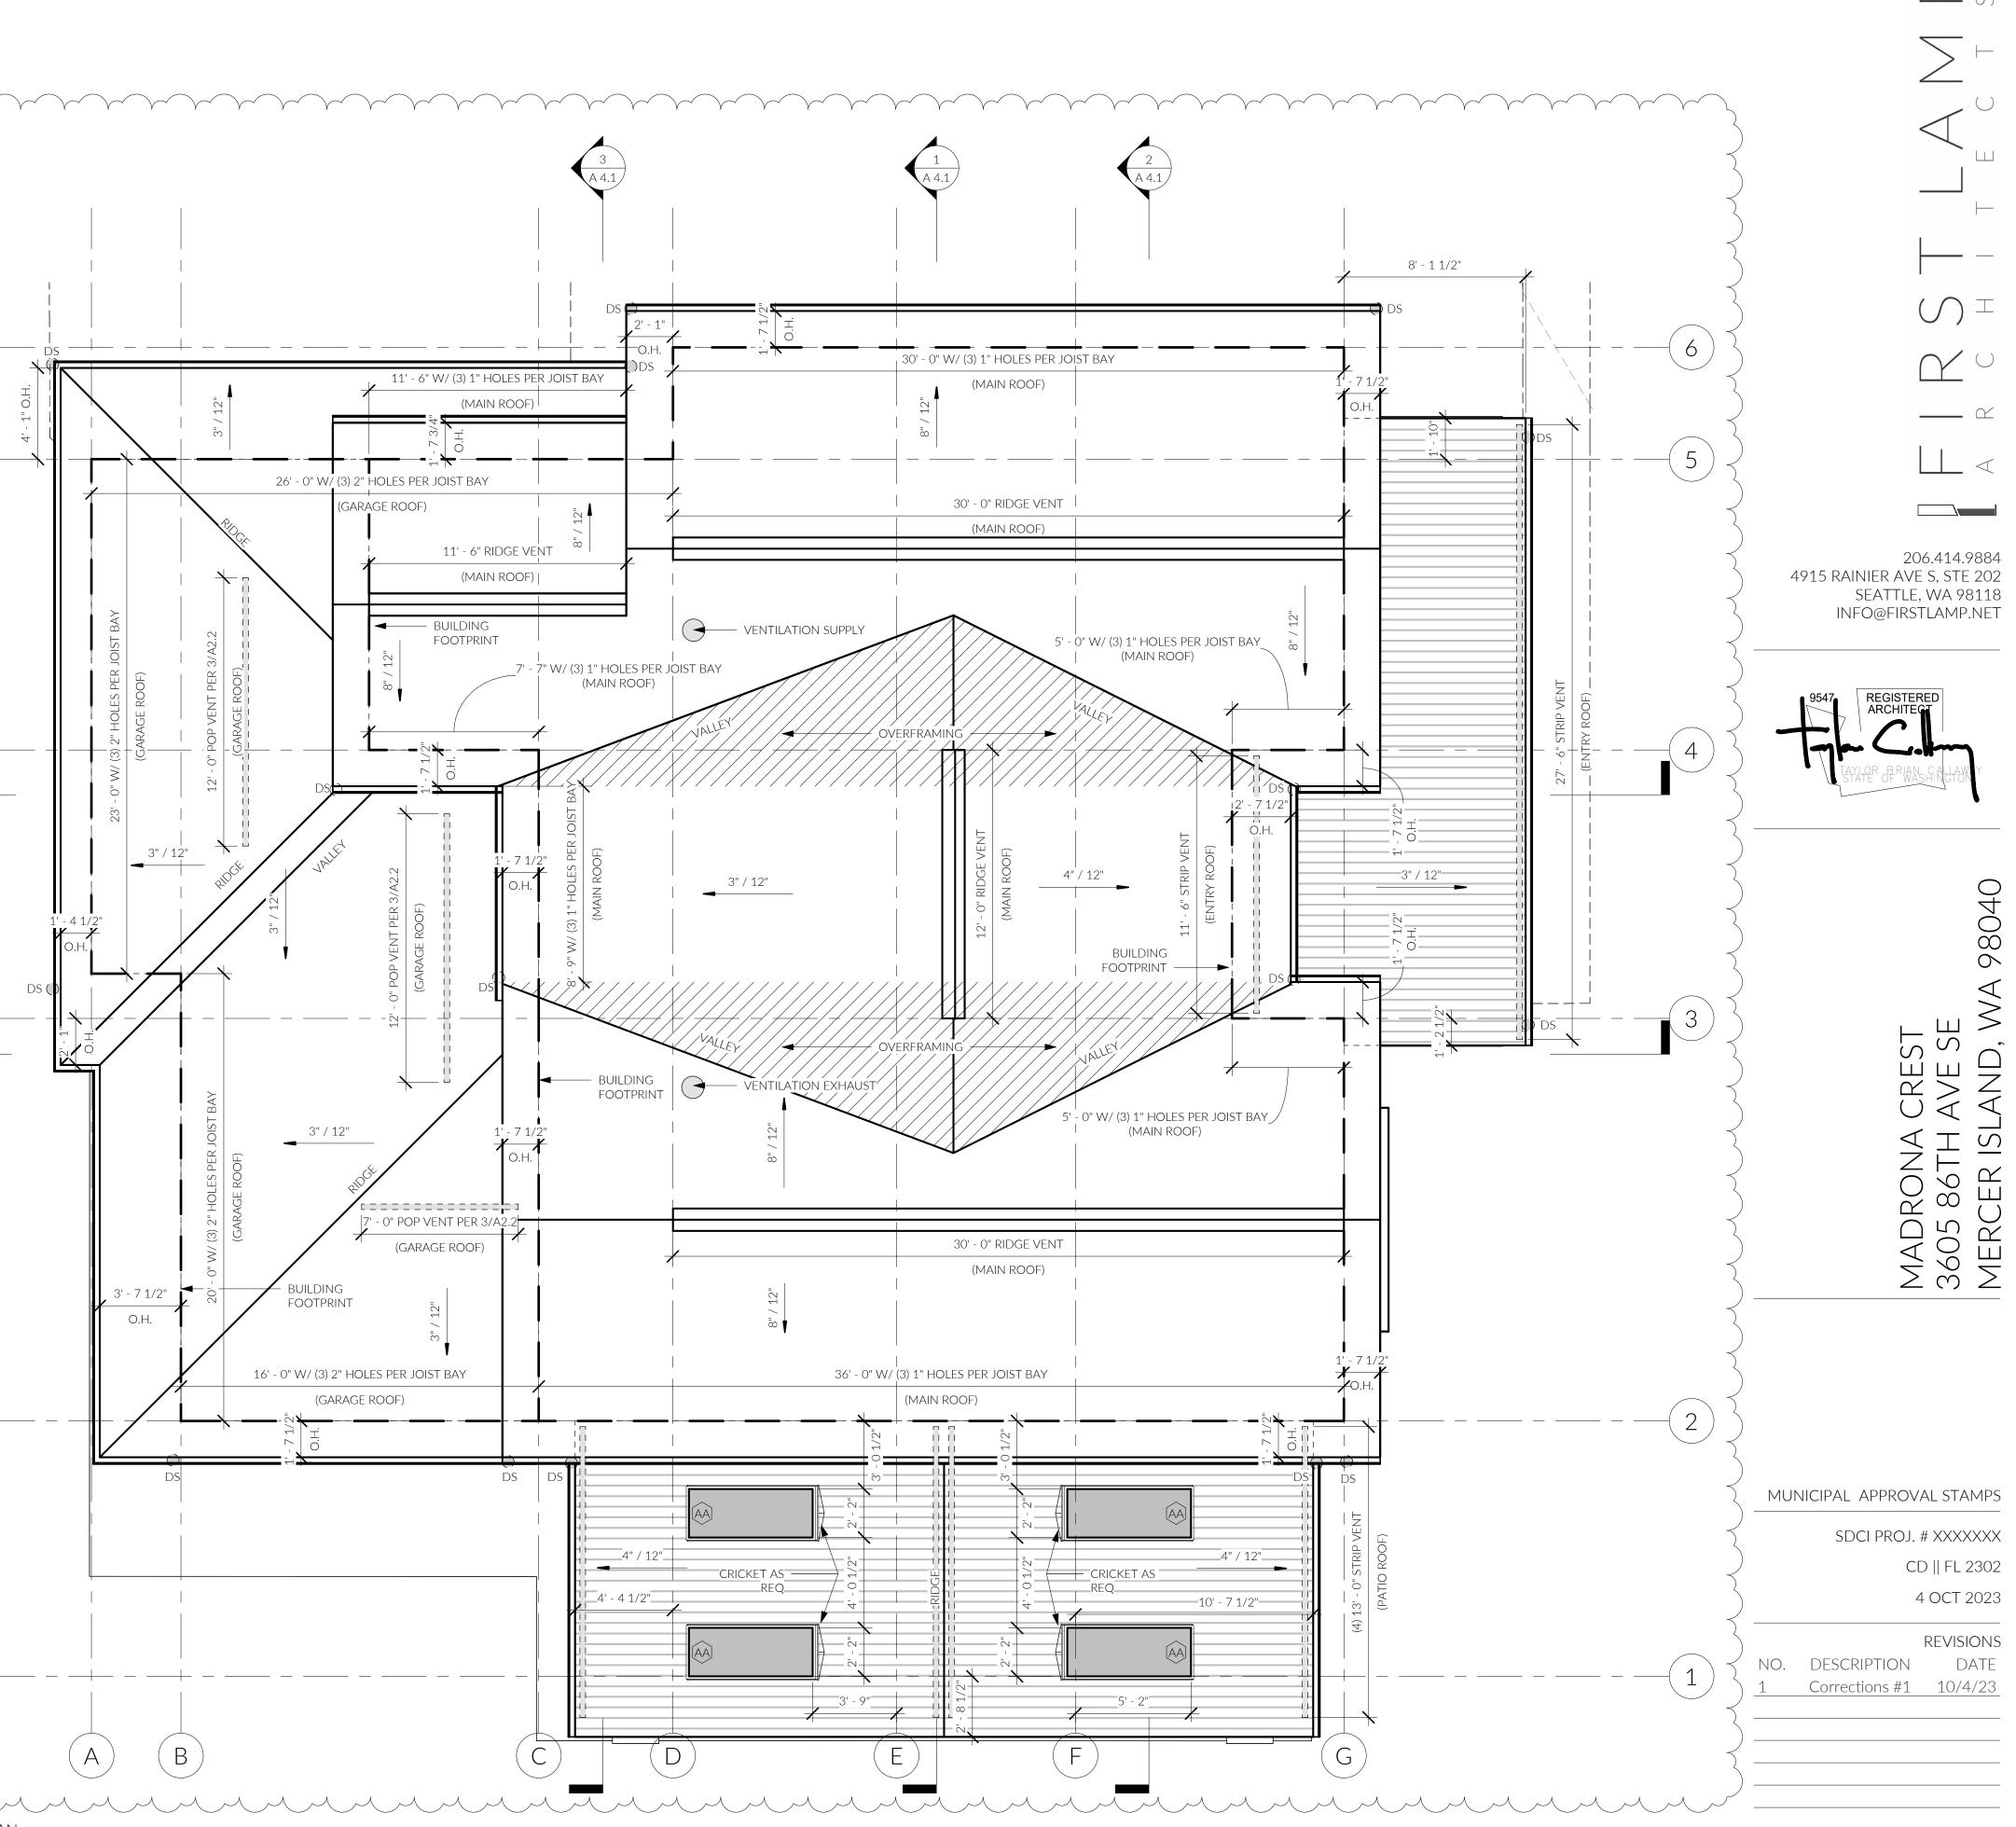

# STANDARD ABBREVIATIONS AND SYMBOLS

| ANGLE                                                                                                                                                                                         | 4                                                                                        |
|-----------------------------------------------------------------------------------------------------------------------------------------------------------------------------------------------|------------------------------------------------------------------------------------------|
| CENTERLINE<br>CHANNEL                                                                                                                                                                         | ς<br>Γ<br>Φ<br>#                                                                         |
| DIAMETER OR ROUND                                                                                                                                                                             | Ø,                                                                                       |
| NUMBER OR<br><b>Penvind</b>                                                                                                                                                                   | #<br>d                                                                                   |
| PERPENDICULAR                                                                                                                                                                                 |                                                                                          |
| PLATE<br>ANCHOR BOLT                                                                                                                                                                          | P<br>AB                                                                                  |
|                                                                                                                                                                                               | AC                                                                                       |
| AIR CONDITIONING<br>ACOUSTICAL TILE                                                                                                                                                           | A/<br>ACC                                                                                |
| AREA DRAIN                                                                                                                                                                                    | AD                                                                                       |
| ADDITIVE<br>ADHESIVE                                                                                                                                                                          | ADD<br>ADH                                                                               |
| ADJACENT                                                                                                                                                                                      | ADJ                                                                                      |
| ADJUSTABLE<br>ACCESS FLOOR                                                                                                                                                                    | ADJT<br>AF                                                                               |
| ABOVE FINISH FLOOR                                                                                                                                                                            | AFF                                                                                      |
| AGGREGATE<br>ALUMINUM                                                                                                                                                                         | AGG<br>AL                                                                                |
| ALTERNATE                                                                                                                                                                                     | ALT                                                                                      |
| ACCESS PANEL APPROXIMATE AF                                                                                                                                                                   | AP<br>PROX                                                                               |
| ARCHITECTURAL                                                                                                                                                                                 | ARCH                                                                                     |
| ASPHALT<br>ATTENUATION                                                                                                                                                                        | ASPH<br>ATT                                                                              |
| ACOUSTICAL WALL FABRIC                                                                                                                                                                        | AW                                                                                       |
| ACOUSTICAL WALL<br>PANFL                                                                                                                                                                      | AV <b>₽</b><br>P                                                                         |
| BOARD                                                                                                                                                                                         | BD                                                                                       |
| BETWEE<br>Bituminous f                                                                                                                                                                        | bet<br>Bituwi                                                                            |
| BUILDING                                                                                                                                                                                      | BLDG                                                                                     |
| BLOCK<br>BLOCKING                                                                                                                                                                             | BLK<br>BLKG                                                                              |
| BEAM                                                                                                                                                                                          | BM                                                                                       |
| BEARING<br>BOTTOM                                                                                                                                                                             | BRG<br>BOT                                                                               |
| BEDROCK                                                                                                                                                                                       | BR                                                                                       |
| BRICK<br>BASEMENT                                                                                                                                                                             | BRK<br>BSMT                                                                              |
| BUILT-UP ROOF                                                                                                                                                                                 | BUR                                                                                      |
| CABINET                                                                                                                                                                                       | CAB                                                                                      |
| CATCH BASIN                                                                                                                                                                                   | CB                                                                                       |
| CEMENT<br>CERAMIC                                                                                                                                                                             | CEM<br>CER                                                                               |
| CUBIC FEET PER                                                                                                                                                                                | CFM                                                                                      |
| CONNECTIVE FLOOR TILE                                                                                                                                                                         | CFT<br>CG                                                                                |
|                                                                                                                                                                                               | CHBD                                                                                     |
| CAST IRON<br>CONTROL JOINT                                                                                                                                                                    | CI<br>CJT                                                                                |
| CEILING                                                                                                                                                                                       | CLG                                                                                      |
| CONSTRUCTION JOINT<br>CUP SINK                                                                                                                                                                | CJ<br>CS                                                                                 |
| CAULKING                                                                                                                                                                                      | CLK                                                                                      |
| CLOSET<br>CLEAR                                                                                                                                                                               | CLO<br>CLR                                                                               |
| CLEAR<br>CERAMIC MOSAIC TILE                                                                                                                                                                  | CLR<br>CMT                                                                               |
| CONCRETE MASONRY UNIT<br>COUNTER                                                                                                                                                              | CMU<br>CNTR                                                                              |
| CLEANOUT                                                                                                                                                                                      | CNTR                                                                                     |
| COLUMN<br>CONCRETE                                                                                                                                                                            | COL<br>CONC                                                                              |
|                                                                                                                                                                                               | CONC                                                                                     |
|                                                                                                                                                                                               | NSTR<br>CONT                                                                             |
| CORRIDOR                                                                                                                                                                                      | CORR                                                                                     |
| CARPET<br>CASEMENT                                                                                                                                                                            | CPT<br>CSMT                                                                              |
| CERAMIC TILE                                                                                                                                                                                  | CSIMI                                                                                    |
| CENTER<br>COUNTER SINK                                                                                                                                                                        | CTR<br>CTSK                                                                              |
| CUBIC YARD                                                                                                                                                                                    | CY                                                                                       |
| DOUBLE                                                                                                                                                                                        | DBL                                                                                      |
| DEPARTMENT                                                                                                                                                                                    | DEPT                                                                                     |
| DETAIL<br>DRINKING FOUNTAIN                                                                                                                                                                   | DET<br>DF                                                                                |
| DEIONIZED WATER                                                                                                                                                                               | DI                                                                                       |
| DIAMETER<br>DIAGONAL                                                                                                                                                                          | DIA<br>DIAG                                                                              |
| DIMENSION                                                                                                                                                                                     | DIM                                                                                      |
| DISPENSER<br>DAMPPROOFING                                                                                                                                                                     | DISP<br>DMPF                                                                             |
| DOWN                                                                                                                                                                                          | DN                                                                                       |
| DAMPER<br>DOWNSPOUT                                                                                                                                                                           | DPR<br>DS                                                                                |
| DISHWASHER                                                                                                                                                                                    | D                                                                                        |
| DRAWING                                                                                                                                                                                       | DW<br>G                                                                                  |
| EAST<br>EACH                                                                                                                                                                                  | E<br>FA                                                                                  |
| EXPANSION BOLT                                                                                                                                                                                | EB                                                                                       |
| EXPANSION JOINT<br>FXTERIOR INSULATED                                                                                                                                                         | EJ<br>EIFS                                                                               |
| FINISH SYSTEM                                                                                                                                                                                 |                                                                                          |
| ELEVATION<br>ELECTRIC                                                                                                                                                                         | EL<br>ELEC                                                                               |
| ELEVATOR                                                                                                                                                                                      | ELEV                                                                                     |
| ENTRY<br>Maergency                                                                                                                                                                            | EM<br>EMER                                                                               |
| ENCLOSURE OR ENCLOSED                                                                                                                                                                         | ENCL                                                                                     |
| ELECTRIC PANEL BOARD<br>EPOXY                                                                                                                                                                 | EP<br>EPX                                                                                |
| EQUAL                                                                                                                                                                                         | EQ                                                                                       |
| EQUIPMENT<br>EMERGENCY                                                                                                                                                                        | EQPT<br>ESE                                                                              |
| SHOVER/                                                                                                                                                                                       | W                                                                                        |
| ESTIM <b>ATA</b> SH<br>EXHAUST                                                                                                                                                                | EST                                                                                      |
|                                                                                                                                                                                               | ΕX                                                                                       |
| EXPANSION                                                                                                                                                                                     | 旧                                                                                        |
| EXPANSION<br>EXISTING<br>EMERGENCY EYE                                                                                                                                                        |                                                                                          |
| EXISTING                                                                                                                                                                                      | HE<br>(ES)<br>E<br>EXX                                                                   |
| EXISTING<br>EMERGENCY EYE<br>EXATERIOR                                                                                                                                                        | 旧<br>(図)<br>E                                                                            |
| EXISTING<br>EMERGENCY EYE<br>EXXTSERIOR<br>FIRE ALARM<br>FLAT                                                                                                                                 | H<br>(12)<br>E<br>E<br>X<br>T<br>FA<br>FB                                                |
| EXISTING<br>EMERGENCY EYE<br>EXXASERIOR<br>FIRE ALARM                                                                                                                                         | HE<br>(123)<br>E<br>₩X<br>T<br>FA                                                        |
| EXISTING<br>EMERGENCY EYE<br>EXATSERIOR<br>FIRE ALARM<br>FLAT<br>BIASTER BOARD<br>FURNISHED BY<br>EUTRINESSED BY CONTRACTOR                                                                   | HE<br>(⊠)<br>E<br>EXX<br>T<br>FA<br>FB<br>FBD<br>FBO<br>FCIC                             |
| EXISTING<br>EMERGENCY EYE<br>EXASERIOR<br>FIRE ALARM<br>FLAT<br>BASER BOARD<br>FURNISHED BY                                                                                                   | HE<br>(⊠)<br>E<br>EXX<br>T<br>FA<br>FB<br>FBD<br>FBO<br>FCIC                             |
| EXISTING<br>EMERGENCY EYE<br>EXATSTRIOR<br>FIRE ALARM<br>FLAT<br>BASER BOARD<br>FURNISHED BY<br>EUTRINISHED BY<br>EUTRINISHED BY CONTRACTOR<br>INSTALL BY CONTRACTO<br>FACTORY<br>FLOOR DRAIN | HE<br>(12)<br>E<br>EXX<br>T<br>FA<br>FB<br>FBD<br>FBD<br>FCIC<br>R<br>FCTY<br>FD         |
| EXISTING<br>EMERGENCY EYE<br>EXATSTRIOR<br>FIRE ALARM<br>FLAT<br>BASER BOARD<br>FURNISHED BY<br>EUTRINISHED BY<br>CONTRACTOR<br>INSTALL BY CONTRACTOR<br>FACTORY                              | HE<br>(12)<br>E<br>EXX<br>T<br>FA<br>FB<br>FBD<br>FBO<br>FCIC<br>R<br>FCTY               |
| EXISTING<br>EMERGENCY EYE<br>EXATSTRIOR<br>FIRE ALARM<br>FLAT<br>BARER BOARD<br>FURNISHED BY<br>EUTRINISHED BY CONTRACTOR<br>INSTALL BY CONTRACTOR<br>FACTORY<br>FLOOR DRAIN<br>FOUNDATION    | H<br>(Ø)<br>E<br>E<br>W<br>T<br>FA<br>FBD<br>FBD<br>FCIC<br>R<br>FCTY<br>FD<br>FDN<br>FE |