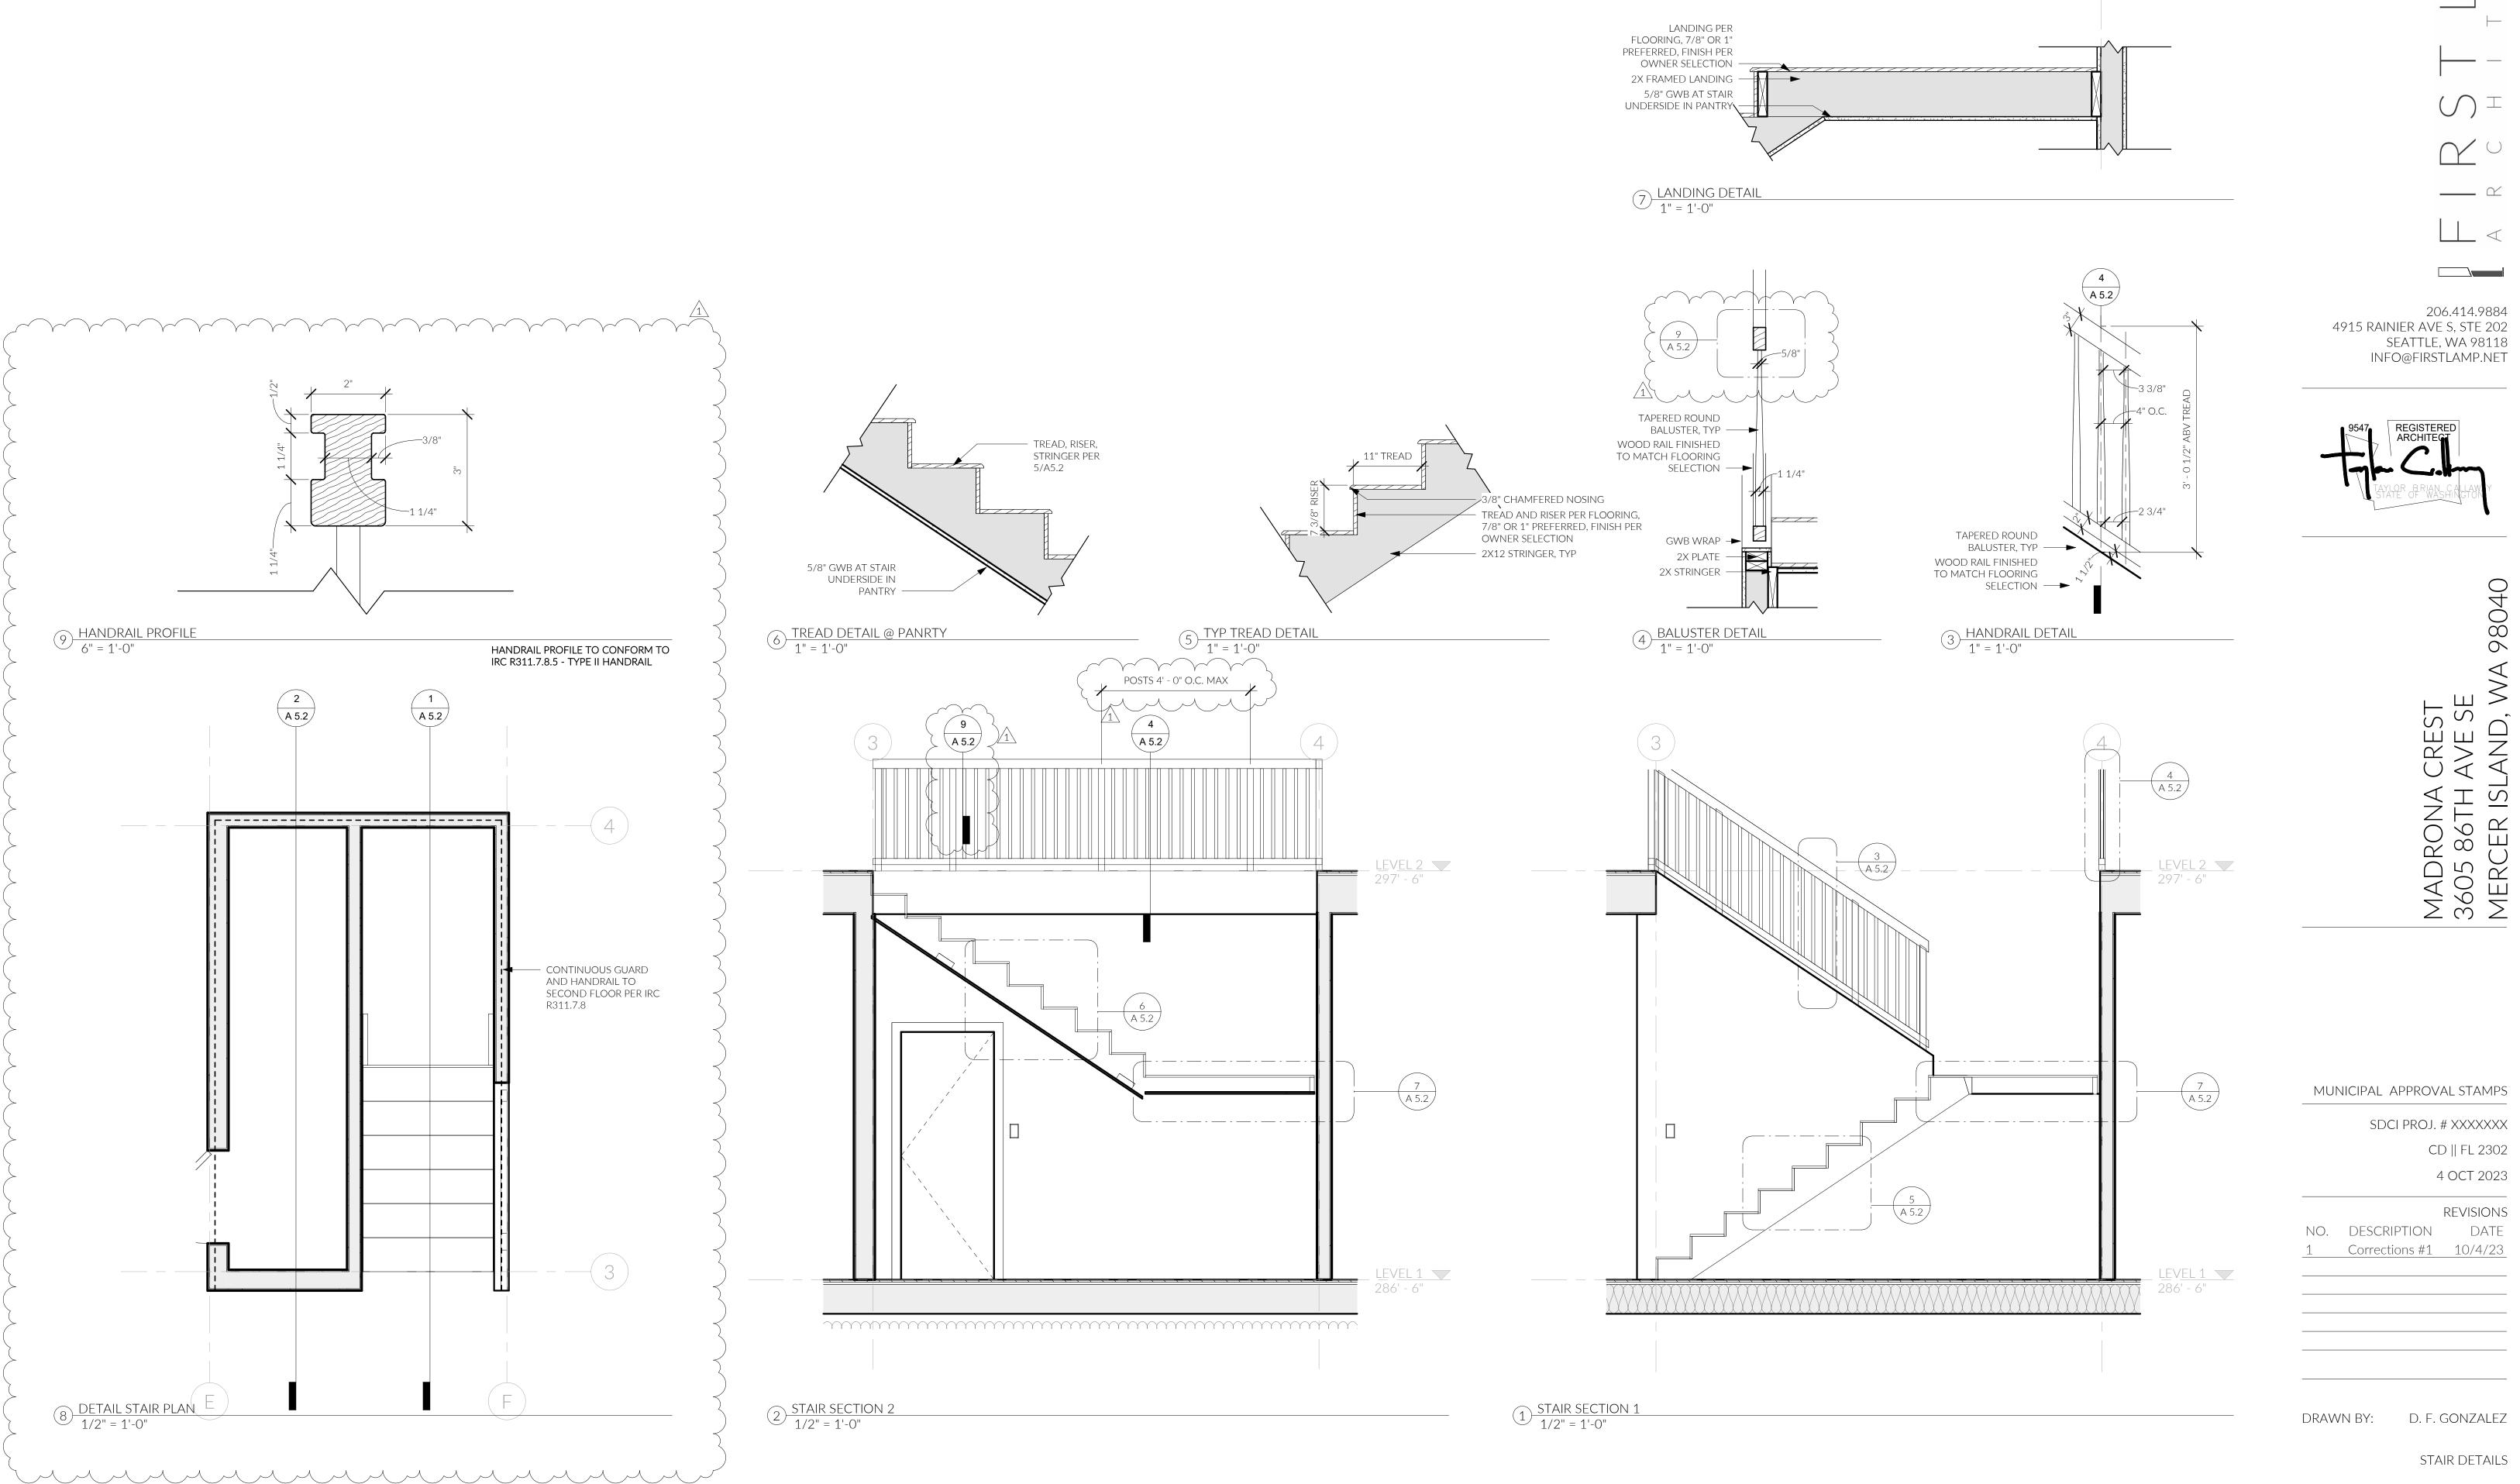

# STANDARD ABBREVIATIONS AND SYMBOLS

| ANGLE                                                                                                                                                                                         | 4                                                                                        |
|-----------------------------------------------------------------------------------------------------------------------------------------------------------------------------------------------|------------------------------------------------------------------------------------------|
| CENTERLINE<br>CHANNEL                                                                                                                                                                         | ς<br>Γ<br>Φ<br>#                                                                         |
| DIAMETER OR ROUND                                                                                                                                                                             | Ø,                                                                                       |
| NUMBER OR<br><b>Penvind</b>                                                                                                                                                                   | #<br>d                                                                                   |
| PERPENDICULAR                                                                                                                                                                                 |                                                                                          |
| PLATE<br>ANCHOR BOLT                                                                                                                                                                          | P<br>AB                                                                                  |
|                                                                                                                                                                                               | AC                                                                                       |
| AIR CONDITIONING<br>ACOUSTICAL TILE                                                                                                                                                           | A/<br>ACC                                                                                |
| AREA DRAIN                                                                                                                                                                                    | AD                                                                                       |
| ADDITIVE<br>ADHESIVE                                                                                                                                                                          | ADD<br>ADH                                                                               |
| ADJACENT                                                                                                                                                                                      | ADJ                                                                                      |
| ADJUSTABLE<br>ACCESS FLOOR                                                                                                                                                                    | ADJT<br>AF                                                                               |
| ABOVE FINISH FLOOR                                                                                                                                                                            | AFF                                                                                      |
| AGGREGATE<br>ALUMINUM                                                                                                                                                                         | AGG<br>AL                                                                                |
| ALTERNATE                                                                                                                                                                                     | ALT                                                                                      |
| ACCESS PANEL APPROXIMATE AF                                                                                                                                                                   | AP<br>PROX                                                                               |
| ARCHITECTURAL                                                                                                                                                                                 | ARCH                                                                                     |
| ASPHALT<br>ATTENUATION                                                                                                                                                                        | ASPH<br>ATT                                                                              |
| ACOUSTICAL WALL FABRIC                                                                                                                                                                        | AW                                                                                       |
| ACOUSTICAL WALL<br>PANFL                                                                                                                                                                      | AV <b>₽</b><br>P                                                                         |
| BOARD                                                                                                                                                                                         | BD                                                                                       |
| BETWEE<br>Bituminous f                                                                                                                                                                        | bet<br>Bituwi                                                                            |
| BUILDING                                                                                                                                                                                      | BLDG                                                                                     |
| BLOCK<br>BLOCKING                                                                                                                                                                             | BLK<br>BLKG                                                                              |
| BEAM                                                                                                                                                                                          | BM                                                                                       |
| BEARING<br>BOTTOM                                                                                                                                                                             | BRG<br>BOT                                                                               |
| BEDROCK                                                                                                                                                                                       | BR                                                                                       |
| BRICK<br>BASEMENT                                                                                                                                                                             | BRK<br>BSMT                                                                              |
| BUILT-UP ROOF                                                                                                                                                                                 | BUR                                                                                      |
| CABINET                                                                                                                                                                                       | CAB                                                                                      |
| CATCH BASIN                                                                                                                                                                                   | CB                                                                                       |
| CEMENT<br>CERAMIC                                                                                                                                                                             | CEM<br>CER                                                                               |
| CUBIC FEET PER                                                                                                                                                                                | CFM                                                                                      |
| CONNECTIVE FLOOR TILE                                                                                                                                                                         | CFT<br>CG                                                                                |
|                                                                                                                                                                                               | CHBD                                                                                     |
| CAST IRON<br>CONTROL JOINT                                                                                                                                                                    | CI<br>CJT                                                                                |
| CEILING                                                                                                                                                                                       | CLG                                                                                      |
| CONSTRUCTION JOINT<br>CUP SINK                                                                                                                                                                | CJ<br>CS                                                                                 |
| CAULKING                                                                                                                                                                                      | CLK                                                                                      |
| CLOSET<br>CLEAR                                                                                                                                                                               | CLO<br>CLR                                                                               |
| CLEAR<br>CERAMIC MOSAIC TILE                                                                                                                                                                  | CLR<br>CMT                                                                               |
| CONCRETE MASONRY UNIT<br>COUNTER                                                                                                                                                              | CMU<br>CNTR                                                                              |
| CLEANOUT                                                                                                                                                                                      | CNTR                                                                                     |
| COLUMN<br>CONCRETE                                                                                                                                                                            | COL<br>CONC                                                                              |
|                                                                                                                                                                                               | CONC                                                                                     |
|                                                                                                                                                                                               | NSTR<br>CONT                                                                             |
| CORRIDOR                                                                                                                                                                                      | CORR                                                                                     |
| CARPET<br>CASEMENT                                                                                                                                                                            | CPT<br>CSMT                                                                              |
| CERAMIC TILE                                                                                                                                                                                  | CSIMI                                                                                    |
| CENTER<br>COUNTER SINK                                                                                                                                                                        | CTR<br>CTSK                                                                              |
| CUBIC YARD                                                                                                                                                                                    | CY                                                                                       |
| DOUBLE                                                                                                                                                                                        | DBL                                                                                      |
| DEPARTMENT                                                                                                                                                                                    | DEPT                                                                                     |
| DETAIL<br>DRINKING FOUNTAIN                                                                                                                                                                   | DET<br>DF                                                                                |
| DEIONIZED WATER                                                                                                                                                                               | DI                                                                                       |
| DIAMETER<br>DIAGONAL                                                                                                                                                                          | DIA<br>DIAG                                                                              |
| DIMENSION                                                                                                                                                                                     | DIM                                                                                      |
| DISPENSER<br>DAMPPROOFING                                                                                                                                                                     | DISP<br>DMPF                                                                             |
| DOWN                                                                                                                                                                                          | DN                                                                                       |
| DAMPER<br>DOWNSPOUT                                                                                                                                                                           | DPR<br>DS                                                                                |
| DISHWASHER                                                                                                                                                                                    | D                                                                                        |
| DRAWING                                                                                                                                                                                       | DW<br>G                                                                                  |
| EAST<br>EACH                                                                                                                                                                                  | E<br>FA                                                                                  |
| EXPANSION BOLT                                                                                                                                                                                | EB                                                                                       |
| EXPANSION JOINT<br>FXTERIOR INSULATED                                                                                                                                                         | EJ<br>EIFS                                                                               |
| FINISH SYSTEM                                                                                                                                                                                 |                                                                                          |
| ELEVATION<br>ELECTRIC                                                                                                                                                                         | EL<br>ELEC                                                                               |
| ELEVATOR                                                                                                                                                                                      | ELEV                                                                                     |
| ENTRY<br>Maergency                                                                                                                                                                            | EM<br>EMER                                                                               |
| ENCLOSURE OR ENCLOSED                                                                                                                                                                         | ENCL                                                                                     |
| ELECTRIC PANEL BOARD<br>EPOXY                                                                                                                                                                 | EP<br>EPX                                                                                |
| EQUAL                                                                                                                                                                                         | EQ                                                                                       |
| EQUIPMENT<br>EMERGENCY                                                                                                                                                                        | EQPT<br>ESE                                                                              |
| SHOVER/                                                                                                                                                                                       | W                                                                                        |
| ESTIM <b>ATA</b> SH<br>EXHAUST                                                                                                                                                                | EST                                                                                      |
|                                                                                                                                                                                               | ΕX                                                                                       |
| EXPANSION                                                                                                                                                                                     | 旧                                                                                        |
| EXPANSION<br>EXISTING<br>EMERGENCY EYE                                                                                                                                                        |                                                                                          |
| EXISTING                                                                                                                                                                                      | HE<br>(ES)<br>E<br>EXX                                                                   |
| EXISTING<br>EMERGENCY EYE<br>EXATERIOR                                                                                                                                                        | 旧<br>(図)<br>E                                                                            |
| EXISTING<br>EMERGENCY EYE<br>EXXTSERIOR<br>FIRE ALARM<br>FLAT                                                                                                                                 | H<br>(12)<br>E<br>E<br>X<br>T<br>FA<br>FB                                                |
| EXISTING<br>EMERGENCY EYE<br>EXXASERIOR<br>FIRE ALARM                                                                                                                                         | HE<br>(123)<br>E<br>₩X<br>T<br>FA                                                        |
| EXISTING<br>EMERGENCY EYE<br>EXATSERIOR<br>FIRE ALARM<br>FLAT<br>BIASTER BOARD<br>FURNISHED BY<br>EUTRINESSED BY CONTRACTOR                                                                   | HE<br>(⊠)<br>E<br>EXX<br>T<br>FA<br>FB<br>FBD<br>FBO<br>FCIC                             |
| EXISTING<br>EMERGENCY EYE<br>EXASERIOR<br>FIRE ALARM<br>FLAT<br>BASER BOARD<br>FURNISHED BY                                                                                                   | HE<br>(⊠)<br>E<br>EXX<br>T<br>FA<br>FB<br>FBD<br>FBO<br>FCIC                             |
| EXISTING<br>EMERGENCY EYE<br>EXATSTRIOR<br>FIRE ALARM<br>FLAT<br>BASER BOARD<br>FURNISHED BY<br>EUTRINISHED BY<br>EUTRINISHED BY CONTRACTOR<br>INSTALL BY CONTRACTO<br>FACTORY<br>FLOOR DRAIN | HE<br>(12)<br>E<br>EXX<br>T<br>FA<br>FB<br>FBD<br>FBD<br>FCIC<br>R<br>FCTY<br>FD         |
| EXISTING<br>EMERGENCY EYE<br>EXATSTRIOR<br>FIRE ALARM<br>FLAT<br>BASER BOARD<br>FURNISHED BY<br>EUTRINISHED BY<br>CONTRACTOR<br>INSTALL BY CONTRACTOR<br>FACTORY                              | HE<br>(12)<br>E<br>EXX<br>T<br>FA<br>FB<br>FBD<br>FBO<br>FCIC<br>R<br>FCTY               |
| EXISTING<br>EMERGENCY EYE<br>EXATSTRIOR<br>FIRE ALARM<br>FLAT<br>BARER BOARD<br>FURNISHED BY<br>EUTRINISHED BY CONTRACTOR<br>INSTALL BY CONTRACTOR<br>FACTORY<br>FLOOR DRAIN<br>FOUNDATION    | H<br>(Ø)<br>E<br>E<br>W<br>T<br>FA<br>FBD<br>FBD<br>FCIC<br>R<br>FCTY<br>FD<br>FDN<br>FE |