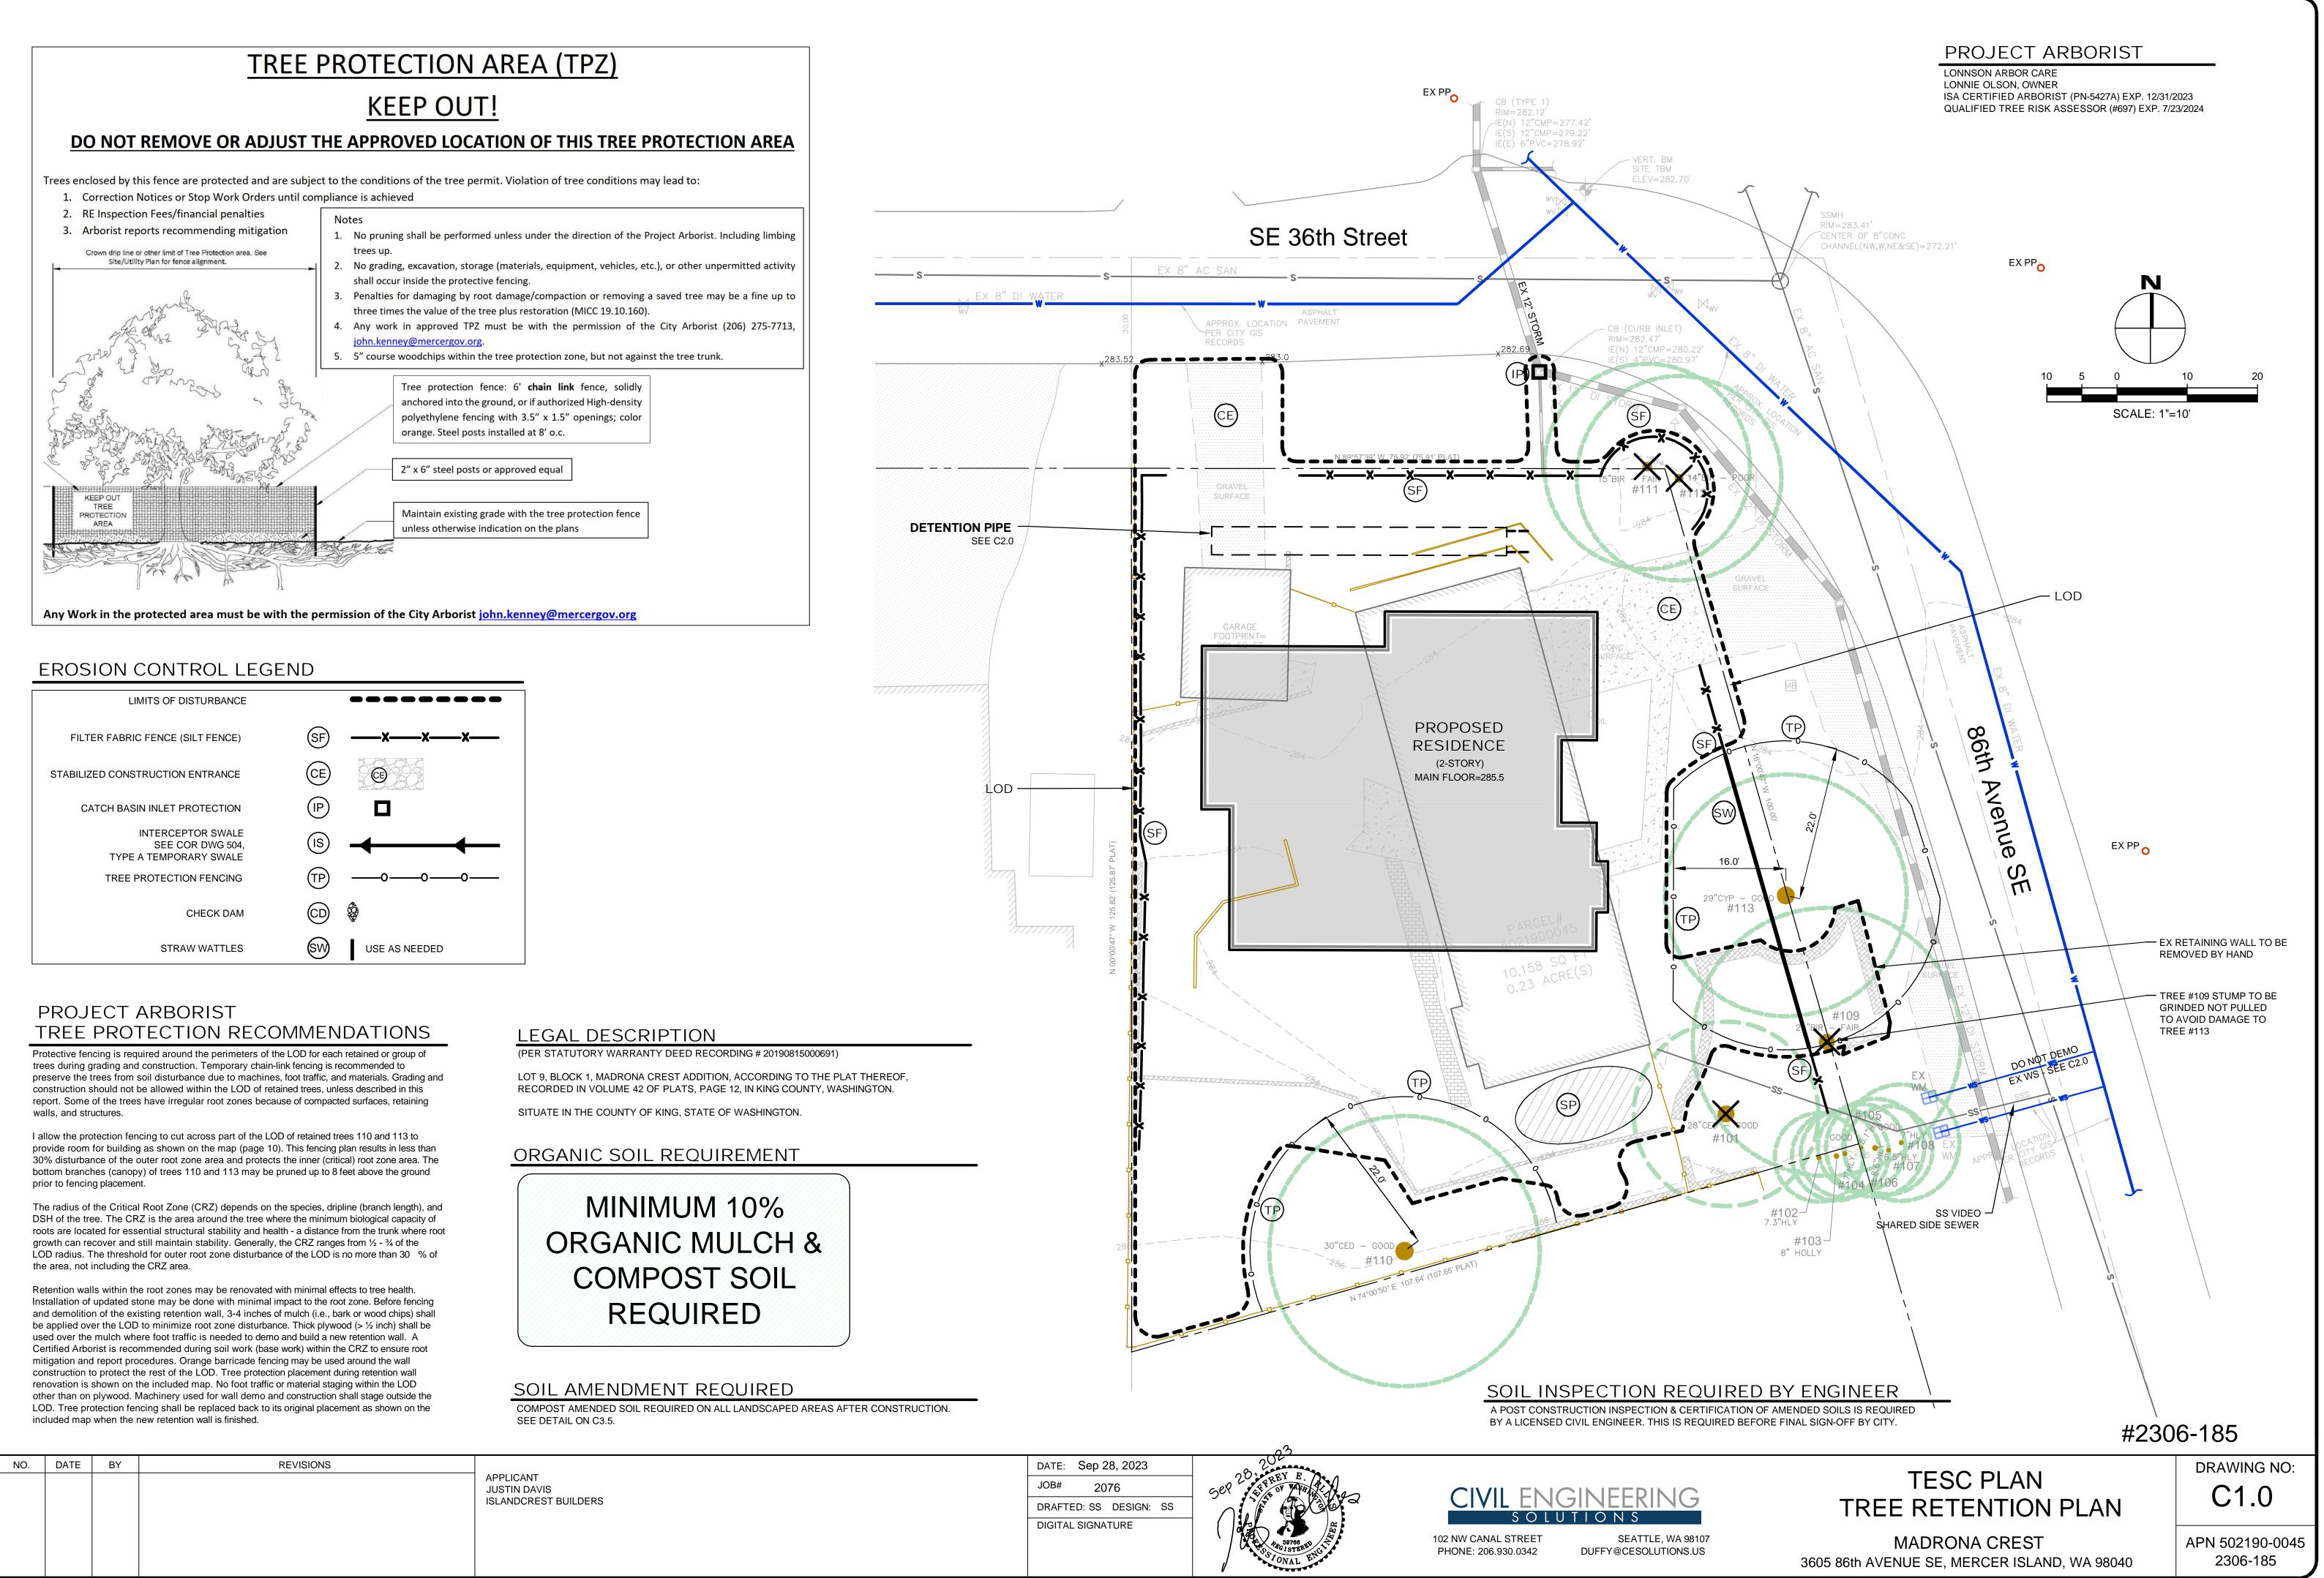

# STANDARD ABBREVIATIONS AND SYMBOLS

| ANGLE                                                                                                                                                                                         | 4                                                                                        |
|-----------------------------------------------------------------------------------------------------------------------------------------------------------------------------------------------|------------------------------------------------------------------------------------------|
| CENTERLINE<br>CHANNEL                                                                                                                                                                         | ς<br>Γ<br>Φ<br>#                                                                         |
| DIAMETER OR ROUND                                                                                                                                                                             | Ø,                                                                                       |
| NUMBER OR<br><b>Penvind</b>                                                                                                                                                                   | #<br>d                                                                                   |
| PERPENDICULAR                                                                                                                                                                                 |                                                                                          |
| PLATE<br>ANCHOR BOLT                                                                                                                                                                          | P<br>AB                                                                                  |
|                                                                                                                                                                                               | AC                                                                                       |
| AIR CONDITIONING<br>ACOUSTICAL TILE                                                                                                                                                           | A/<br>ACC                                                                                |
| AREA DRAIN                                                                                                                                                                                    | AD                                                                                       |
| ADDITIVE<br>ADHESIVE                                                                                                                                                                          | ADD<br>ADH                                                                               |
| ADJACENT                                                                                                                                                                                      | ADJ                                                                                      |
| ADJUSTABLE<br>ACCESS FLOOR                                                                                                                                                                    | ADJT<br>AF                                                                               |
| ABOVE FINISH FLOOR                                                                                                                                                                            | AFF                                                                                      |
| AGGREGATE<br>ALUMINUM                                                                                                                                                                         | AGG<br>AL                                                                                |
| ALTERNATE                                                                                                                                                                                     | ALT                                                                                      |
| ACCESS PANEL APPROXIMATE AF                                                                                                                                                                   | AP<br>PROX                                                                               |
| ARCHITECTURAL                                                                                                                                                                                 | ARCH                                                                                     |
| ASPHALT<br>ATTENUATION                                                                                                                                                                        | ASPH<br>ATT                                                                              |
| ACOUSTICAL WALL FABRIC                                                                                                                                                                        | AW                                                                                       |
| ACOUSTICAL WALL<br>PANFL                                                                                                                                                                      | AV <b>₽</b><br>P                                                                         |
| BOARD                                                                                                                                                                                         | BD                                                                                       |
| BETWEE<br>Bituminous f                                                                                                                                                                        | bet<br>Bituwi                                                                            |
| BUILDING                                                                                                                                                                                      | BLDG                                                                                     |
| BLOCK<br>BLOCKING                                                                                                                                                                             | BLK<br>BLKG                                                                              |
| BEAM                                                                                                                                                                                          | BM                                                                                       |
| BEARING<br>BOTTOM                                                                                                                                                                             | BRG<br>BOT                                                                               |
| BEDROCK                                                                                                                                                                                       | BR                                                                                       |
| BRICK<br>BASEMENT                                                                                                                                                                             | BRK<br>BSMT                                                                              |
| BUILT-UP ROOF                                                                                                                                                                                 | BUR                                                                                      |
| CABINET                                                                                                                                                                                       | CAB                                                                                      |
| CATCH BASIN                                                                                                                                                                                   | CB                                                                                       |
| CEMENT<br>CERAMIC                                                                                                                                                                             | CEM<br>CER                                                                               |
| CUBIC FEET PER                                                                                                                                                                                | CFM                                                                                      |
| CONNECTIVE FLOOR TILE                                                                                                                                                                         | CFT<br>CG                                                                                |
|                                                                                                                                                                                               | CHBD                                                                                     |
| CAST IRON<br>CONTROL JOINT                                                                                                                                                                    | CI<br>CJT                                                                                |
| CEILING                                                                                                                                                                                       | CLG                                                                                      |
| CONSTRUCTION JOINT<br>CUP SINK                                                                                                                                                                | CJ<br>CS                                                                                 |
| CAULKING                                                                                                                                                                                      | CLK                                                                                      |
| CLOSET<br>CLEAR                                                                                                                                                                               | CLO<br>CLR                                                                               |
| CLEAR<br>CERAMIC MOSAIC TILE                                                                                                                                                                  | CLR<br>CMT                                                                               |
| CONCRETE MASONRY UNIT<br>COUNTER                                                                                                                                                              | CMU<br>CNTR                                                                              |
| CLEANOUT                                                                                                                                                                                      | CNTR                                                                                     |
| COLUMN<br>CONCRETE                                                                                                                                                                            | COL<br>CONC                                                                              |
|                                                                                                                                                                                               | CONC                                                                                     |
|                                                                                                                                                                                               | NSTR<br>CONT                                                                             |
| CORRIDOR                                                                                                                                                                                      | CORR                                                                                     |
| CARPET<br>CASEMENT                                                                                                                                                                            | CPT<br>CSMT                                                                              |
| CERAMIC TILE                                                                                                                                                                                  | CSIMI                                                                                    |
| CENTER<br>COUNTER SINK                                                                                                                                                                        | CTR<br>CTSK                                                                              |
| CUBIC YARD                                                                                                                                                                                    | CY                                                                                       |
| DOUBLE                                                                                                                                                                                        | DBL                                                                                      |
| DEPARTMENT                                                                                                                                                                                    | DEPT                                                                                     |
| DETAIL<br>DRINKING FOUNTAIN                                                                                                                                                                   | DET<br>DF                                                                                |
| DEIONIZED WATER                                                                                                                                                                               | DI                                                                                       |
| DIAMETER<br>DIAGONAL                                                                                                                                                                          | DIA<br>DIAG                                                                              |
| DIMENSION                                                                                                                                                                                     | DIM                                                                                      |
| DISPENSER<br>DAMPPROOFING                                                                                                                                                                     | DISP<br>DMPF                                                                             |
| DOWN                                                                                                                                                                                          | DN                                                                                       |
| DAMPER<br>DOWNSPOUT                                                                                                                                                                           | DPR<br>DS                                                                                |
| DISHWASHER                                                                                                                                                                                    | D                                                                                        |
| DRAWING                                                                                                                                                                                       | DW<br>G                                                                                  |
| EAST<br>EACH                                                                                                                                                                                  | E<br>FA                                                                                  |
| EXPANSION BOLT                                                                                                                                                                                | EB                                                                                       |
| EXPANSION JOINT<br>FXTERIOR INSULATED                                                                                                                                                         | EJ<br>EIFS                                                                               |
| FINISH SYSTEM                                                                                                                                                                                 |                                                                                          |
| ELEVATION<br>ELECTRIC                                                                                                                                                                         | EL<br>ELEC                                                                               |
| ELEVATOR                                                                                                                                                                                      | ELEV                                                                                     |
| ENTRY<br>Maergency                                                                                                                                                                            | EM<br>EMER                                                                               |
| ENCLOSURE OR ENCLOSED                                                                                                                                                                         | ENCL                                                                                     |
| ELECTRIC PANEL BOARD<br>EPOXY                                                                                                                                                                 | EP<br>EPX                                                                                |
| EQUAL                                                                                                                                                                                         | EQ                                                                                       |
| EQUIPMENT<br>EMERGENCY                                                                                                                                                                        | EQPT<br>ESE                                                                              |
| SHOVER/                                                                                                                                                                                       | W                                                                                        |
| ESTIM <b>ATA</b> SH<br>EXHAUST                                                                                                                                                                | EST                                                                                      |
|                                                                                                                                                                                               | ΕX                                                                                       |
| EXPANSION                                                                                                                                                                                     | 旧                                                                                        |
| EXPANSION<br>EXISTING<br>EMERGENCY EYE                                                                                                                                                        |                                                                                          |
| EXISTING                                                                                                                                                                                      | HE<br>(ES)<br>E<br>EXX                                                                   |
| EXISTING<br>EMERGENCY EYE<br>EXATERIOR                                                                                                                                                        | 旧<br>(図)<br>E                                                                            |
| EXISTING<br>EMERGENCY EYE<br>EXXTSERIOR<br>FIRE ALARM<br>FLAT                                                                                                                                 | H<br>(12)<br>E<br>E<br>X<br>T<br>FA<br>FB                                                |
| EXISTING<br>EMERGENCY EYE<br>EXXASERIOR<br>FIRE ALARM                                                                                                                                         | HE<br>(123)<br>E<br>₩X<br>T<br>FA                                                        |
| EXISTING<br>EMERGENCY EYE<br>EXATSERIOR<br>FIRE ALARM<br>FLAT<br>BIASTER BOARD<br>FURNISHED BY<br>EUTRINESSED BY CONTRACTOR                                                                   | HE<br>(⊠)<br>E<br>EXX<br>T<br>FA<br>FB<br>FBD<br>FBO<br>FCIC                             |
| EXISTING<br>EMERGENCY EYE<br>EXASERIOR<br>FIRE ALARM<br>FLAT<br>BASER BOARD<br>FURNISHED BY                                                                                                   | HE<br>(⊠)<br>E<br>EXX<br>T<br>FA<br>FB<br>FBD<br>FBO<br>FCIC                             |
| EXISTING<br>EMERGENCY EYE<br>EXATSTRIOR<br>FIRE ALARM<br>FLAT<br>BASER BOARD<br>FURNISHED BY<br>EUTRINISHED BY<br>EUTRINISHED BY CONTRACTOR<br>INSTALL BY CONTRACTO<br>FACTORY<br>FLOOR DRAIN | HE<br>(12)<br>E<br>EXX<br>T<br>FA<br>FB<br>FBD<br>FBD<br>FCIC<br>R<br>FCTY<br>FD         |
| EXISTING<br>EMERGENCY EYE<br>EXATSTRIOR<br>FIRE ALARM<br>FLAT<br>BASER BOARD<br>FURNISHED BY<br>EUTRINISHED BY<br>CONTRACTOR<br>INSTALL BY CONTRACTOR<br>FACTORY                              | HE<br>(12)<br>E<br>EXX<br>T<br>FA<br>FB<br>FBD<br>FBO<br>FCIC<br>R<br>FCTY               |
| EXISTING<br>EMERGENCY EYE<br>EXATSTRIOR<br>FIRE ALARM<br>FLAT<br>BARER BOARD<br>FURNISHED BY<br>EUTRINISHED BY CONTRACTOR<br>INSTALL BY CONTRACTOR<br>FACTORY<br>FLOOR DRAIN<br>FOUNDATION    | H<br>(Ø)<br>E<br>E<br>W<br>T<br>FA<br>FBD<br>FBD<br>FCIC<br>R<br>FCTY<br>FD<br>FDN<br>FE |