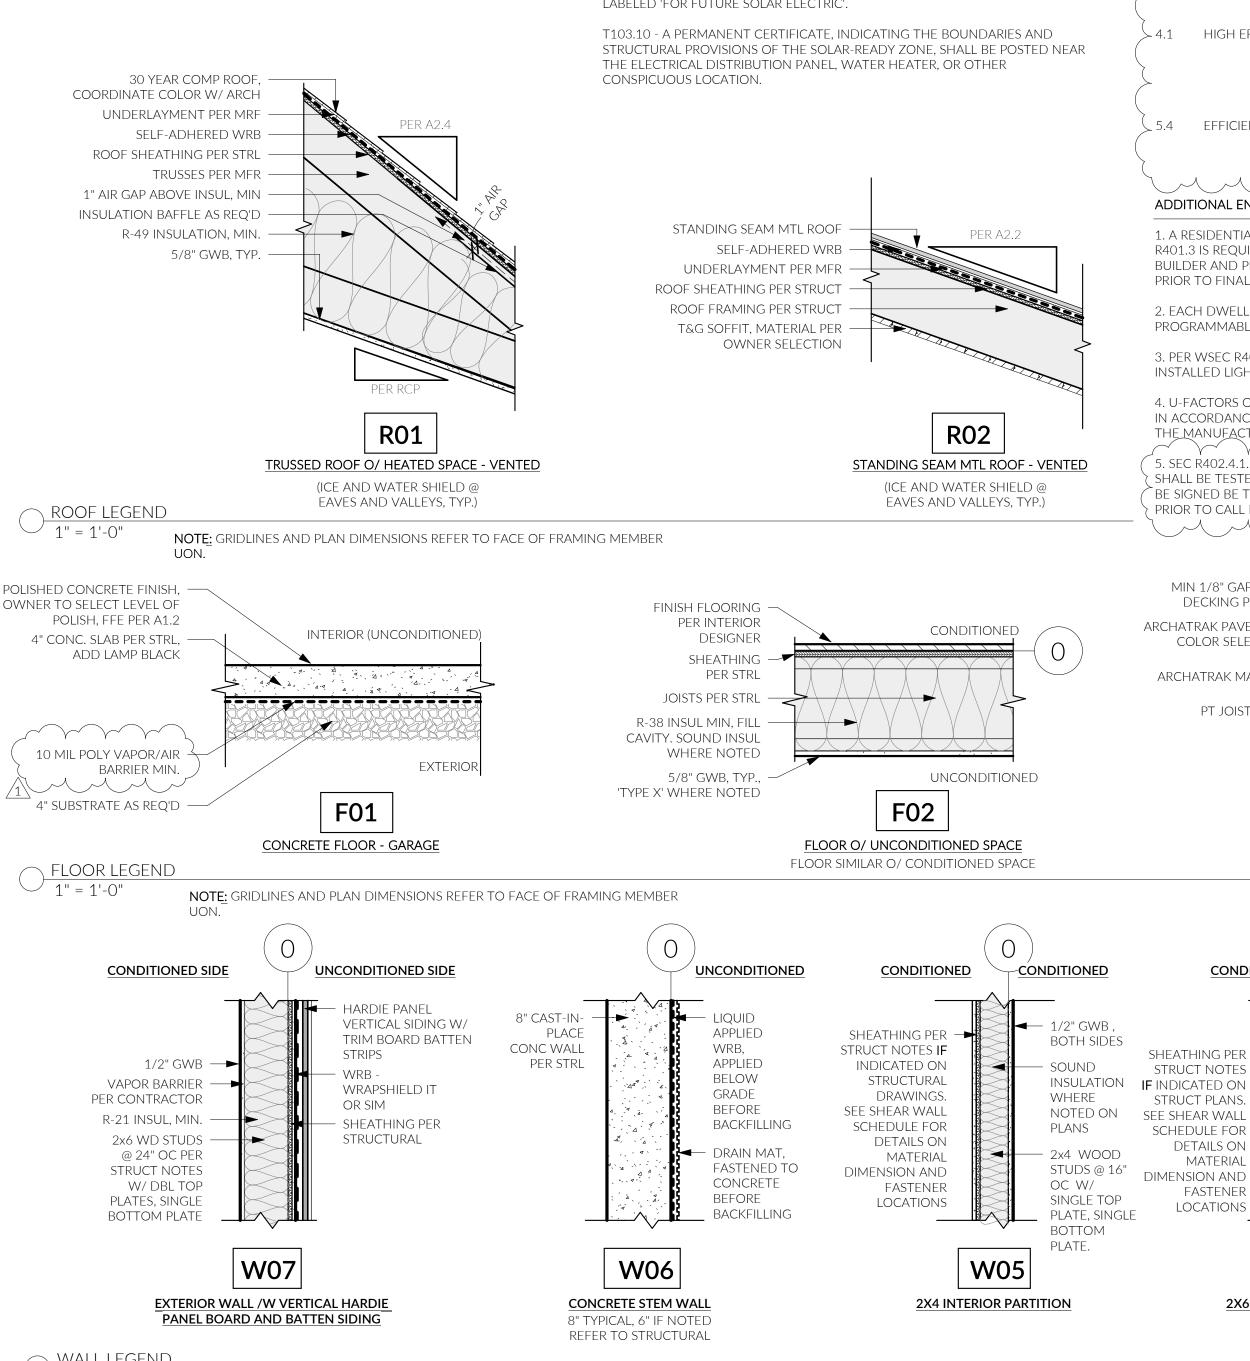

# STANDARD ABBREVIATIONS AND SYMBOLS

| ANGLE                                                                                                                                                                                         | 4                                                                                        |
|-----------------------------------------------------------------------------------------------------------------------------------------------------------------------------------------------|------------------------------------------------------------------------------------------|
| CENTERLINE<br>CHANNEL                                                                                                                                                                         | ς<br>Γ<br>Φ<br>#                                                                         |
| DIAMETER OR ROUND                                                                                                                                                                             | Ø,                                                                                       |
| NUMBER OR<br><b>Penvind</b>                                                                                                                                                                   | #<br>d                                                                                   |
| PERPENDICULAR                                                                                                                                                                                 |                                                                                          |
| PLATE<br>ANCHOR BOLT                                                                                                                                                                          | P<br>AB                                                                                  |
|                                                                                                                                                                                               | AC                                                                                       |
| AIR CONDITIONING<br>ACOUSTICAL TILE                                                                                                                                                           | A/<br>ACC                                                                                |
| AREA DRAIN                                                                                                                                                                                    | AD                                                                                       |
| ADDITIVE<br>ADHESIVE                                                                                                                                                                          | ADD<br>ADH                                                                               |
| ADJACENT                                                                                                                                                                                      | ADJ                                                                                      |
| ADJUSTABLE<br>ACCESS FLOOR                                                                                                                                                                    | ADJT<br>AF                                                                               |
| ABOVE FINISH FLOOR                                                                                                                                                                            | AFF                                                                                      |
| AGGREGATE<br>ALUMINUM                                                                                                                                                                         | AGG<br>AL                                                                                |
| ALTERNATE                                                                                                                                                                                     | ALT                                                                                      |
| ACCESS PANEL APPROXIMATE AF                                                                                                                                                                   | AP<br>PROX                                                                               |
| ARCHITECTURAL                                                                                                                                                                                 | ARCH                                                                                     |
| ASPHALT<br>ATTENUATION                                                                                                                                                                        | ASPH<br>ATT                                                                              |
| ACOUSTICAL WALL FABRIC                                                                                                                                                                        | AW                                                                                       |
| ACOUSTICAL WALL<br>PANFL                                                                                                                                                                      | AV <b>₽</b><br>P                                                                         |
| BOARD                                                                                                                                                                                         | BD                                                                                       |
| BETWEE<br>Bituminous f                                                                                                                                                                        | bet<br>Bituwi                                                                            |
| BUILDING                                                                                                                                                                                      | BLDG                                                                                     |
| BLOCK<br>BLOCKING                                                                                                                                                                             | BLK<br>BLKG                                                                              |
| BEAM                                                                                                                                                                                          | BM                                                                                       |
| BEARING<br>BOTTOM                                                                                                                                                                             | BRG<br>BOT                                                                               |
| BEDROCK                                                                                                                                                                                       | BR                                                                                       |
| BRICK<br>BASEMENT                                                                                                                                                                             | BRK<br>BSMT                                                                              |
| BUILT-UP ROOF                                                                                                                                                                                 | BUR                                                                                      |
| CABINET                                                                                                                                                                                       | CAB                                                                                      |
| CATCH BASIN                                                                                                                                                                                   | CB                                                                                       |
| CEMENT<br>CERAMIC                                                                                                                                                                             | CEM<br>CER                                                                               |
| CUBIC FEET PER                                                                                                                                                                                | CFM                                                                                      |
| CONNECTIVE FLOOR TILE                                                                                                                                                                         | CFT<br>CG                                                                                |
|                                                                                                                                                                                               | CHBD                                                                                     |
| CAST IRON<br>CONTROL JOINT                                                                                                                                                                    | CI<br>CJT                                                                                |
| CEILING                                                                                                                                                                                       | CLG                                                                                      |
| CONSTRUCTION JOINT<br>CUP SINK                                                                                                                                                                | CJ<br>CS                                                                                 |
| CAULKING                                                                                                                                                                                      | CLK                                                                                      |
| CLOSET<br>CLEAR                                                                                                                                                                               | CLO<br>CLR                                                                               |
| CLEAR<br>CERAMIC MOSAIC TILE                                                                                                                                                                  | CLR<br>CMT                                                                               |
| CONCRETE MASONRY UNIT<br>COUNTER                                                                                                                                                              | CMU<br>CNTR                                                                              |
| CLEANOUT                                                                                                                                                                                      | CNTR                                                                                     |
| COLUMN<br>CONCRETE                                                                                                                                                                            | COL<br>CONC                                                                              |
|                                                                                                                                                                                               | CONC                                                                                     |
|                                                                                                                                                                                               | NSTR<br>CONT                                                                             |
| CORRIDOR                                                                                                                                                                                      | CORR                                                                                     |
| CARPET<br>CASEMENT                                                                                                                                                                            | CPT<br>CSMT                                                                              |
| CERAMIC TILE                                                                                                                                                                                  | CSIMI                                                                                    |
| CENTER<br>COUNTER SINK                                                                                                                                                                        | CTR<br>CTSK                                                                              |
| CUBIC YARD                                                                                                                                                                                    | CY                                                                                       |
| DOUBLE                                                                                                                                                                                        | DBL                                                                                      |
| DEPARTMENT                                                                                                                                                                                    | DEPT                                                                                     |
| DETAIL<br>DRINKING FOUNTAIN                                                                                                                                                                   | DET<br>DF                                                                                |
| DEIONIZED WATER                                                                                                                                                                               | DI                                                                                       |
| DIAMETER<br>DIAGONAL                                                                                                                                                                          | DIA<br>DIAG                                                                              |
| DIMENSION                                                                                                                                                                                     | DIM                                                                                      |
| DISPENSER<br>DAMPPROOFING                                                                                                                                                                     | DISP<br>DMPF                                                                             |
| DOWN                                                                                                                                                                                          | DN                                                                                       |
| DAMPER<br>DOWNSPOUT                                                                                                                                                                           | DPR<br>DS                                                                                |
| DISHWASHER                                                                                                                                                                                    | D                                                                                        |
| DRAWING                                                                                                                                                                                       | DW<br>G                                                                                  |
| EAST<br>EACH                                                                                                                                                                                  | E<br>FA                                                                                  |
| EXPANSION BOLT                                                                                                                                                                                | EB                                                                                       |
| EXPANSION JOINT<br>FXTERIOR INSULATED                                                                                                                                                         | EJ<br>EIFS                                                                               |
| FINISH SYSTEM                                                                                                                                                                                 |                                                                                          |
| ELEVATION<br>ELECTRIC                                                                                                                                                                         | EL<br>ELEC                                                                               |
| ELEVATOR                                                                                                                                                                                      | ELEV                                                                                     |
| ENTRY<br>Maergency                                                                                                                                                                            | EM<br>EMER                                                                               |
| ENCLOSURE OR ENCLOSED                                                                                                                                                                         | ENCL                                                                                     |
| ELECTRIC PANEL BOARD<br>EPOXY                                                                                                                                                                 | EP<br>EPX                                                                                |
| EQUAL                                                                                                                                                                                         | EQ                                                                                       |
| EQUIPMENT<br>EMERGENCY                                                                                                                                                                        | EQPT<br>ESE                                                                              |
| SHOVER/                                                                                                                                                                                       | W                                                                                        |
| ESTIM <b>ATA</b> SH<br>EXHAUST                                                                                                                                                                | EST                                                                                      |
|                                                                                                                                                                                               | ΕX                                                                                       |
| EXPANSION                                                                                                                                                                                     | 旧                                                                                        |
| EXPANSION<br>EXISTING<br>EMERGENCY EYE                                                                                                                                                        |                                                                                          |
| EXISTING                                                                                                                                                                                      | HE<br>(ES)<br>E<br>EXX                                                                   |
| EXISTING<br>EMERGENCY EYE<br>EXATERIOR                                                                                                                                                        | 旧<br>(図)<br>E                                                                            |
| EXISTING<br>EMERGENCY EYE<br>EXXTSERIOR<br>FIRE ALARM<br>FLAT                                                                                                                                 | H<br>(12)<br>E<br>E<br>X<br>T<br>FA<br>FB                                                |
| EXISTING<br>EMERGENCY EYE<br>EXXASERIOR<br>FIRE ALARM                                                                                                                                         | HE<br>(123)<br>E<br>₩X<br>T<br>FA                                                        |
| EXISTING<br>EMERGENCY EYE<br>EXATSERIOR<br>FIRE ALARM<br>FLAT<br>BIASTER BOARD<br>FURNISHED BY<br>EUTRINESSED BY CONTRACTOR                                                                   | HE<br>(⊠)<br>E<br>EXX<br>T<br>FA<br>FB<br>FBD<br>FBO<br>FCIC                             |
| EXISTING<br>EMERGENCY EYE<br>EXASERIOR<br>FIRE ALARM<br>FLAT<br>BASER BOARD<br>FURNISHED BY                                                                                                   | HE<br>(⊠)<br>E<br>EXX<br>T<br>FA<br>FB<br>FBD<br>FBO<br>FCIC                             |
| EXISTING<br>EMERGENCY EYE<br>EXATSTRIOR<br>FIRE ALARM<br>FLAT<br>BASER BOARD<br>FURNISHED BY<br>EUTRINISHED BY<br>EUTRINISHED BY CONTRACTOR<br>INSTALL BY CONTRACTO<br>FACTORY<br>FLOOR DRAIN | HE<br>(12)<br>E<br>EXX<br>T<br>FA<br>FB<br>FBD<br>FBD<br>FCIC<br>R<br>FCTY<br>FD         |
| EXISTING<br>EMERGENCY EYE<br>EXATSTRIOR<br>FIRE ALARM<br>FLAT<br>BASER BOARD<br>FURNISHED BY<br>EUTRINISHED BY<br>CONTRACTOR<br>INSTALL BY CONTRACTOR<br>FACTORY                              | HE<br>(12)<br>E<br>EXX<br>T<br>FA<br>FB<br>FBD<br>FBO<br>FCIC<br>R<br>FCTY               |
| EXISTING<br>EMERGENCY EYE<br>EXATSTRIOR<br>FIRE ALARM<br>FLAT<br>BARER BOARD<br>FURNISHED BY<br>EUTRINISHED BY CONTRACTOR<br>INSTALL BY CONTRACTOR<br>FACTORY<br>FLOOR DRAIN<br>FOUNDATION    | H<br>(Ø)<br>E<br>E<br>W<br>T<br>FA<br>FBD<br>FBD<br>FCIC<br>R<br>FCTY<br>FD<br>FDN<br>FE |