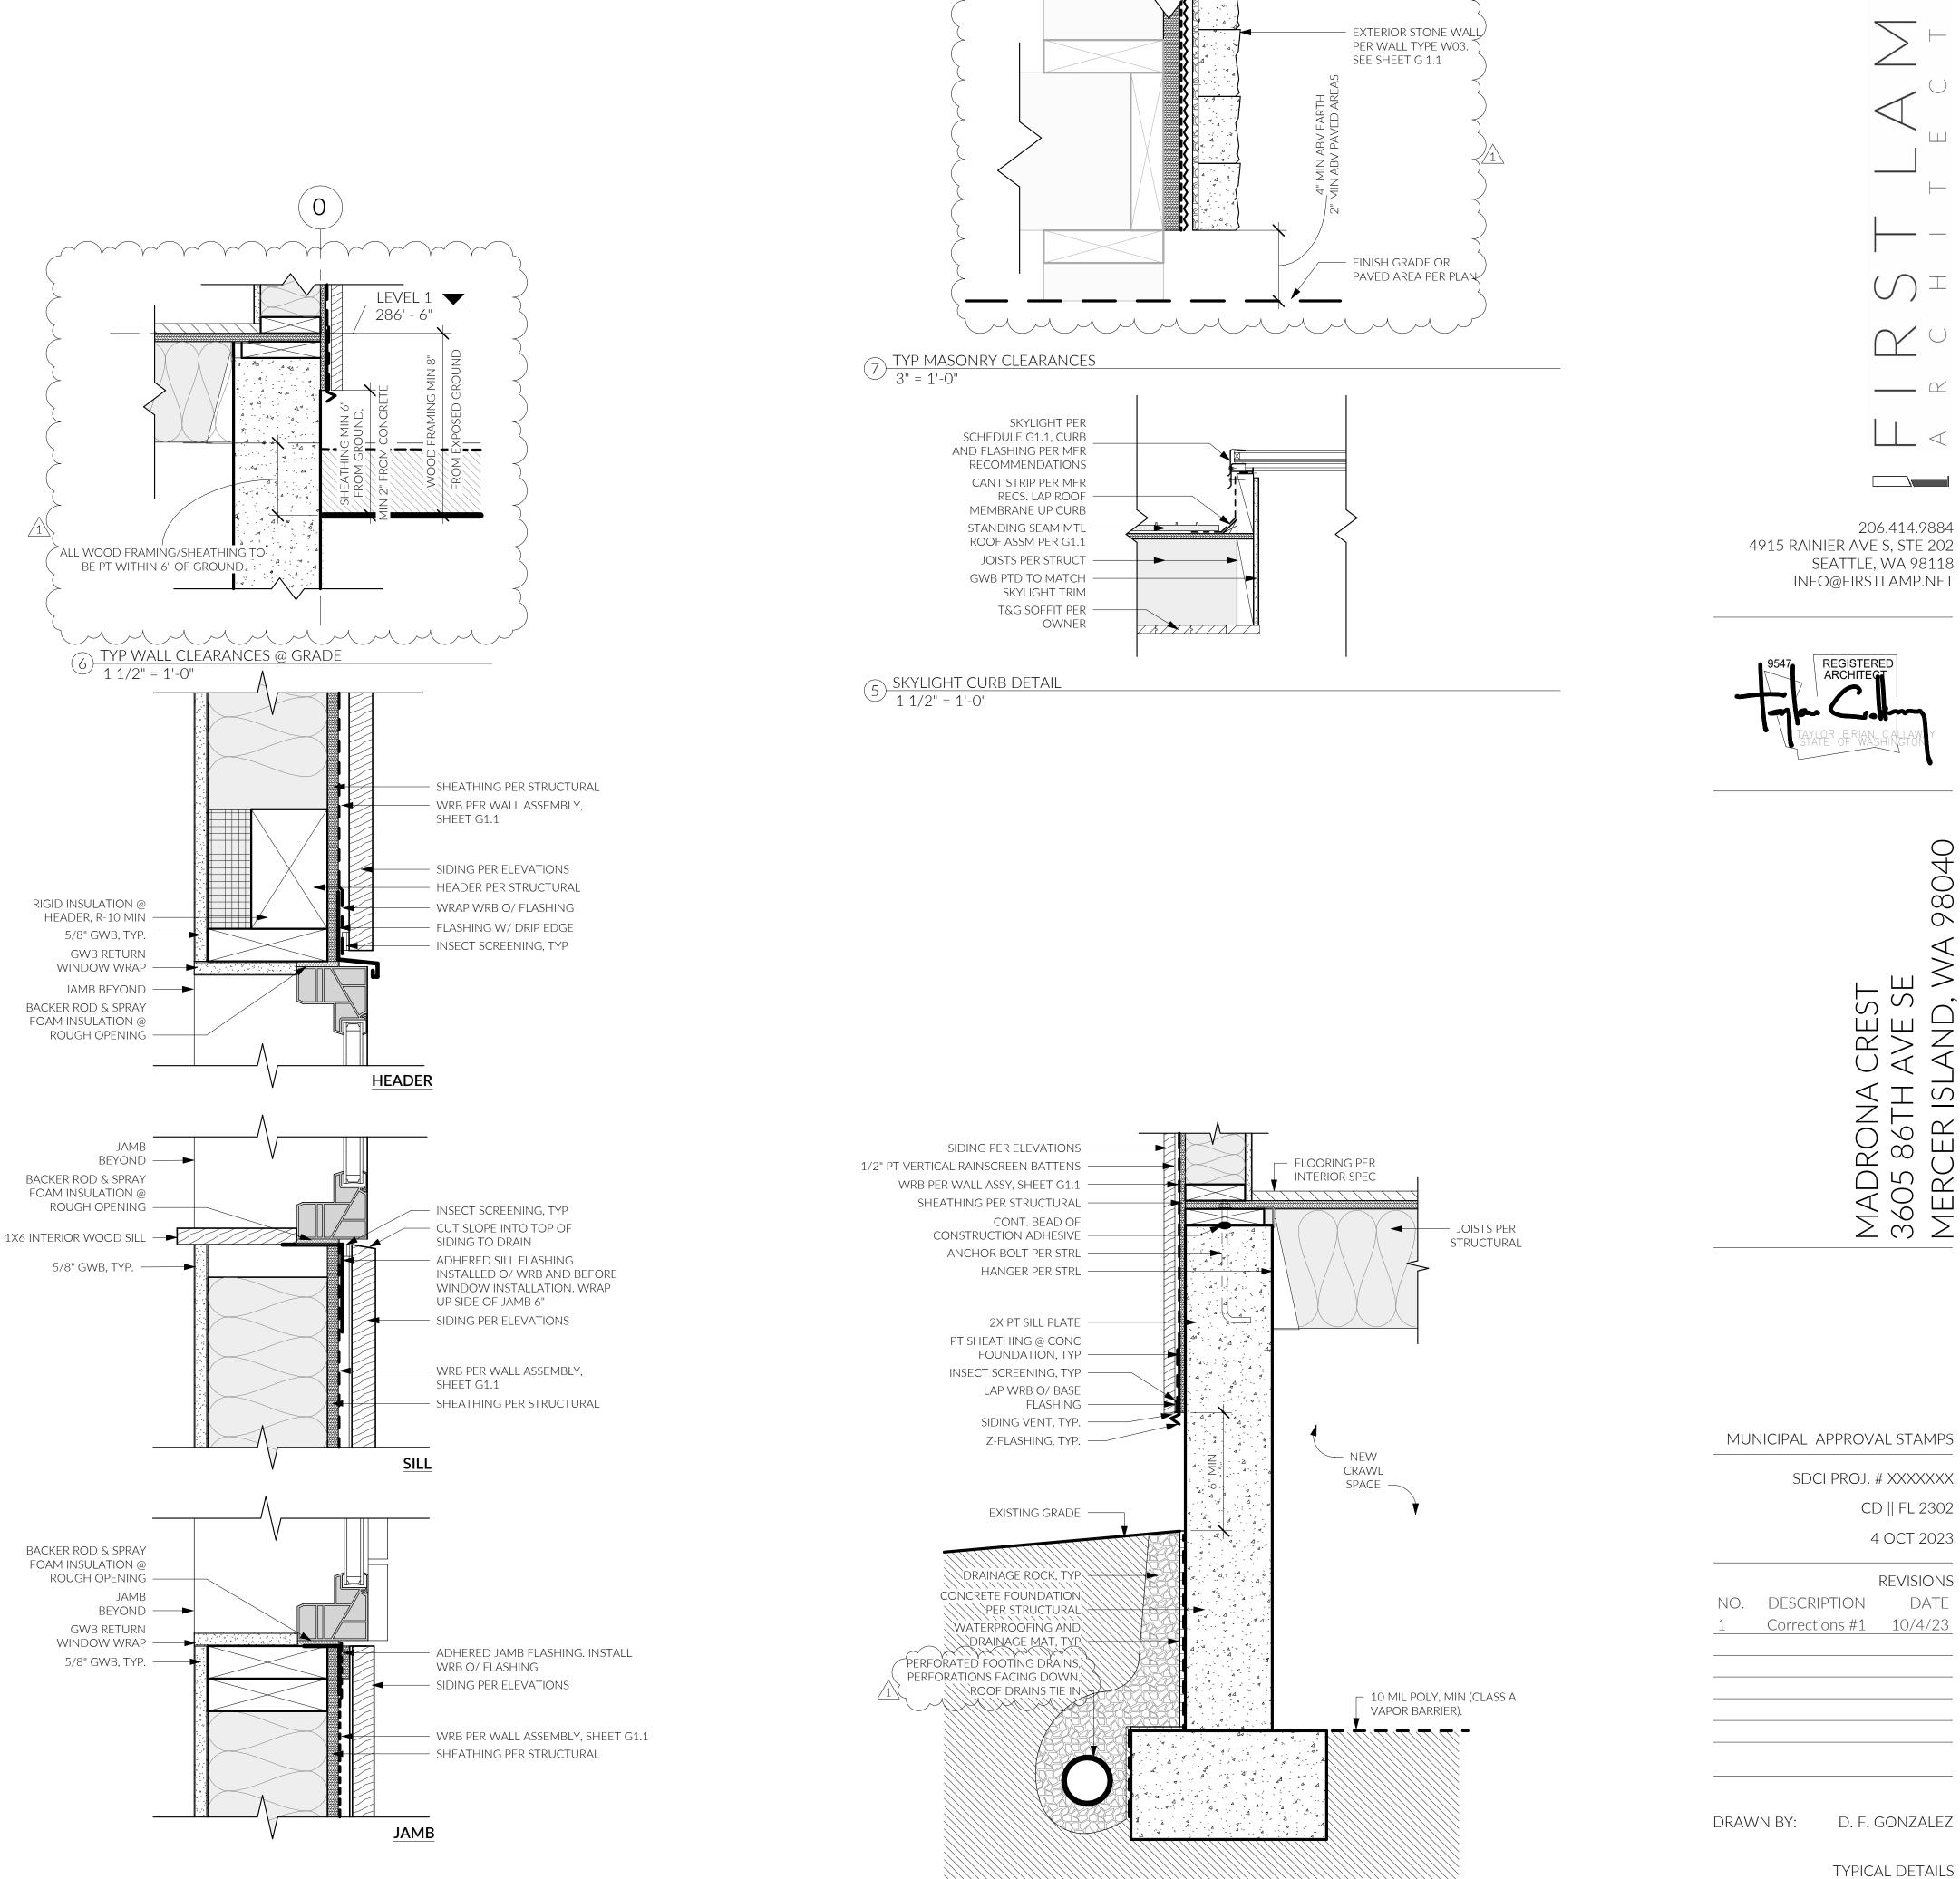

REQUIREMENTS WITH A MIN. VENTING SPACE OF 4 SQ. INCHES OF NET FREE AREA IN EACH OCCUPIABLE SPACE. WINDOWS WITH OPENINGS LESS THAN 36" ABOVE FINISH FLOOR TO BE EQUIPPED WITH OPENING CONTROL DEVICES COMPLYING WITH SBC 1013.8.1 (EXCEPTION 4).



2 WEST 1/4" = 1'-0"



1 SOUTH 1/4" = 1'-0"



9804

AND,



\_\_\_\_\_

2 Section 2 1/4" = 1'-0"



\_\_\_\_\_

1 Section 1 1/4" = 1'-0"

 NOTE:
 1) SRC R312.1.2 - GUARDRAILS MUST BE A MINIMUM HEIGHT OF 36"

 2) SRC R312.1.3 - ALL GUARDRAILS MUST HAVE A MAX. OPENING SUCH THAT A 4" SPHERE CANNOT PASS THROUGH.

 3) SRC R301.5 - ALL GUARDRAILS MUST BE DESIGNED TO RESIST A 200 LB CONCENTRATED LOAD ON THE TOP RAIL AND 50 PSF ON ALL GUARDRAIL INFILL COMPONENTS



A 4.1

### PRESCRIPTIVE RESIDENTIAL WOOD DECK CONSTRUCTION GUIDE

### STAIR REQUIREMENTS

















(4) GARAGE OVERHANG DETAIL 1 1/2" = 1'-0"





2 ENTRY ROOF @ WALL 1 1/2" = 1'-0"



206.414.9884 4915 RAINIER AVE S, STE 202 SEATTLE, WA 98118 INFO@FIRSTLAMP.NET



 $\bigcirc$ 

9804

AND,

RES VE S

 $\triangleleft$ 

MADRONA C 3605 86TH A MERCER ISLA

 $\bigcirc$ 

MUNICIPAL APPROVAL STAMPS

SDCI PROJ. # XXXXXXX CD || FL 2302 4 OCT 2023

REVISIONS NO. DESCRIPTION DATE

DRAWN BY: D. F. GONZALEZ

FRAMING DETAILS

- WALL ASSM PER G1.1 LAP WALL WRB O/BASE FLASHING, TYP - LAP ROOF MEMBRANE MIN 8" UP WALL STANDING SEAM MTL ROOF PER ASSM, SEE G1.1 LEDGER PER STRUCT - T&G SOFFIT PER OWNER SELECTION

REFER TO ROOF MFR DETAILS FOR FLASHING AT HEAD WALL AND SIDEWALL CONDITIONS

A 5.1



 $\bigcirc$   $\sim$ 

 $\bigcirc$ 



2 ISLAND ELEVATION E 1/2" = 1'-0"



 $(5) \frac{\text{M BAT