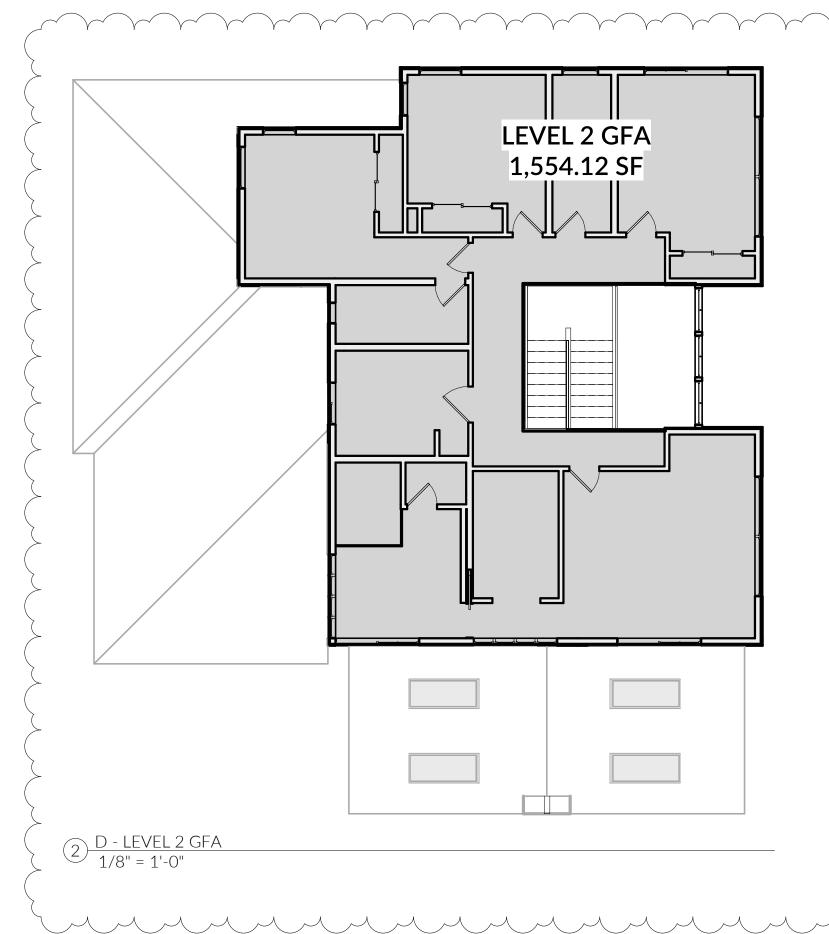

# STANDARD ABBREVIATIONS AND SYMBOLS

| ANGLE                                                                                                                                                                                         | 4                                                                                        |
|-----------------------------------------------------------------------------------------------------------------------------------------------------------------------------------------------|------------------------------------------------------------------------------------------|
| CENTERLINE<br>CHANNEL                                                                                                                                                                         | ς<br>Γ<br>Φ<br>#                                                                         |
| DIAMETER OR ROUND                                                                                                                                                                             | Ø,                                                                                       |
| NUMBER OR<br><b>Penvind</b>                                                                                                                                                                   | #<br>d                                                                                   |
| PERPENDICULAR                                                                                                                                                                                 |                                                                                          |
| PLATE<br>ANCHOR BOLT                                                                                                                                                                          | P<br>AB                                                                                  |
|                                                                                                                                                                                               | AC                                                                                       |
| AIR CONDITIONING<br>ACOUSTICAL TILE                                                                                                                                                           | A/<br>ACC                                                                                |
| AREA DRAIN                                                                                                                                                                                    | AD                                                                                       |
| ADDITIVE<br>ADHESIVE                                                                                                                                                                          | ADD<br>ADH                                                                               |
| ADJACENT                                                                                                                                                                                      | ADJ                                                                                      |
| ADJUSTABLE<br>ACCESS FLOOR                                                                                                                                                                    | ADJT<br>AF                                                                               |
| ABOVE FINISH FLOOR                                                                                                                                                                            | AFF                                                                                      |
| AGGREGATE<br>ALUMINUM                                                                                                                                                                         | AGG<br>AL                                                                                |
| ALTERNATE                                                                                                                                                                                     | ALT                                                                                      |
| ACCESS PANEL APPROXIMATE AF                                                                                                                                                                   | AP<br>PROX                                                                               |
| ARCHITECTURAL                                                                                                                                                                                 | ARCH                                                                                     |
| ASPHALT<br>ATTENUATION                                                                                                                                                                        | ASPH<br>ATT                                                                              |
| ACOUSTICAL WALL FABRIC                                                                                                                                                                        | AW                                                                                       |
| ACOUSTICAL WALL<br>PANFL                                                                                                                                                                      | AV <b>₽</b><br>P                                                                         |
| BOARD                                                                                                                                                                                         | BD                                                                                       |
| BETWEE<br>Bituminous f                                                                                                                                                                        | bet<br>Bituwi                                                                            |
| BUILDING                                                                                                                                                                                      | BLDG                                                                                     |
| BLOCK<br>BLOCKING                                                                                                                                                                             | BLK<br>BLKG                                                                              |
| BEAM                                                                                                                                                                                          | BM                                                                                       |
| BEARING<br>BOTTOM                                                                                                                                                                             | BRG<br>BOT                                                                               |
| BEDROCK                                                                                                                                                                                       | BR                                                                                       |
| BRICK<br>BASEMENT                                                                                                                                                                             | BRK<br>BSMT                                                                              |
| BUILT-UP ROOF                                                                                                                                                                                 | BUR                                                                                      |
| CABINET                                                                                                                                                                                       | CAB                                                                                      |
| CATCH BASIN                                                                                                                                                                                   | CB                                                                                       |
| CEMENT<br>CERAMIC                                                                                                                                                                             | CEM<br>CER                                                                               |
| CUBIC FEET PER                                                                                                                                                                                | CFM                                                                                      |
| CONNECTIVE FLOOR TILE                                                                                                                                                                         | CFT<br>CG                                                                                |
|                                                                                                                                                                                               | CHBD                                                                                     |
| CAST IRON<br>CONTROL JOINT                                                                                                                                                                    | CI<br>CJT                                                                                |
| CEILING                                                                                                                                                                                       | CLG                                                                                      |
| CONSTRUCTION JOINT<br>CUP SINK                                                                                                                                                                | CJ<br>CS                                                                                 |
| CAULKING                                                                                                                                                                                      | CLK                                                                                      |
| CLOSET<br>CLEAR                                                                                                                                                                               | CLO<br>CLR                                                                               |
| CLEAR<br>CERAMIC MOSAIC TILE                                                                                                                                                                  | CLR<br>CMT                                                                               |
| CONCRETE MASONRY UNIT<br>COUNTER                                                                                                                                                              | CMU<br>CNTR                                                                              |
| CLEANOUT                                                                                                                                                                                      | CNTR                                                                                     |
| COLUMN<br>CONCRETE                                                                                                                                                                            | COL<br>CONC                                                                              |
|                                                                                                                                                                                               | CONC                                                                                     |
|                                                                                                                                                                                               | NSTR<br>CONT                                                                             |
| CORRIDOR                                                                                                                                                                                      | CORR                                                                                     |
| CARPET<br>CASEMENT                                                                                                                                                                            | CPT<br>CSMT                                                                              |
| CERAMIC TILE                                                                                                                                                                                  | CSIMI                                                                                    |
| CENTER<br>COUNTER SINK                                                                                                                                                                        | CTR<br>CTSK                                                                              |
| CUBIC YARD                                                                                                                                                                                    | CY                                                                                       |
| DOUBLE                                                                                                                                                                                        | DBL                                                                                      |
| DEPARTMENT                                                                                                                                                                                    | DEPT                                                                                     |
| DETAIL<br>DRINKING FOUNTAIN                                                                                                                                                                   | DET<br>DF                                                                                |
| DEIONIZED WATER                                                                                                                                                                               | DI                                                                                       |
| DIAMETER<br>DIAGONAL                                                                                                                                                                          | DIA<br>DIAG                                                                              |
| DIMENSION                                                                                                                                                                                     | DIM                                                                                      |
| DISPENSER<br>DAMPPROOFING                                                                                                                                                                     | DISP<br>DMPF                                                                             |
| DOWN                                                                                                                                                                                          | DN                                                                                       |
| DAMPER<br>DOWNSPOUT                                                                                                                                                                           | DPR<br>DS                                                                                |
| DISHWASHER                                                                                                                                                                                    | D                                                                                        |
| DRAWING                                                                                                                                                                                       | DW<br>G                                                                                  |
| EAST<br>EACH                                                                                                                                                                                  | E<br>FA                                                                                  |
| EXPANSION BOLT                                                                                                                                                                                | EB                                                                                       |
| EXPANSION JOINT<br>FXTERIOR INSULATED                                                                                                                                                         | EJ<br>EIFS                                                                               |
| FINISH SYSTEM                                                                                                                                                                                 |                                                                                          |
| ELEVATION<br>ELECTRIC                                                                                                                                                                         | EL<br>ELEC                                                                               |
| ELEVATOR                                                                                                                                                                                      | ELEV                                                                                     |
| ENTRY<br>Maergency                                                                                                                                                                            | EM<br>EMER                                                                               |
| ENCLOSURE OR ENCLOSED                                                                                                                                                                         | ENCL                                                                                     |
| ELECTRIC PANEL BOARD<br>EPOXY                                                                                                                                                                 | EP<br>EPX                                                                                |
| EQUAL                                                                                                                                                                                         | EQ                                                                                       |
| EQUIPMENT<br>EMERGENCY                                                                                                                                                                        | EQPT<br>ESE                                                                              |
| SHOVER/                                                                                                                                                                                       | W                                                                                        |
| ESTIM <b>ATA</b> SH<br>EXHAUST                                                                                                                                                                | EST                                                                                      |
|                                                                                                                                                                                               | ΕX                                                                                       |
| EXPANSION                                                                                                                                                                                     | 旧                                                                                        |
| EXPANSION<br>EXISTING<br>EMERGENCY EYE                                                                                                                                                        |                                                                                          |
| EXISTING                                                                                                                                                                                      | HE<br>(ES)<br>E<br>EXX                                                                   |
| EXISTING<br>EMERGENCY EYE<br>EXATERIOR                                                                                                                                                        | 旧<br>(図)<br>E                                                                            |
| EXISTING<br>EMERGENCY EYE<br>EXXTSERIOR<br>FIRE ALARM<br>FLAT                                                                                                                                 | H<br>(12)<br>E<br>E<br>X<br>T<br>FA<br>FB                                                |
| EXISTING<br>EMERGENCY EYE<br>EXXASERIOR<br>FIRE ALARM                                                                                                                                         | HE<br>(123)<br>E<br>₩X<br>T<br>FA                                                        |
| EXISTING<br>EMERGENCY EYE<br>EXATSERIOR<br>FIRE ALARM<br>FLAT<br>BIASTER BOARD<br>FURNISHED BY<br>EUTRINESSED BY CONTRACTOR                                                                   | HE<br>(⊠)<br>E<br>EXX<br>T<br>FA<br>FB<br>FBD<br>FBO<br>FCIC                             |
| EXISTING<br>EMERGENCY EYE<br>EXASERIOR<br>FIRE ALARM<br>FLAT<br>BASER BOARD<br>FURNISHED BY                                                                                                   | HE<br>(⊠)<br>E<br>EXX<br>T<br>FA<br>FB<br>FBD<br>FBO<br>FCIC                             |
| EXISTING<br>EMERGENCY EYE<br>EXATSTRIOR<br>FIRE ALARM<br>FLAT<br>BASER BOARD<br>FURNISHED BY<br>EUTRINISHED BY<br>EUTRINISHED BY CONTRACTOR<br>INSTALL BY CONTRACTO<br>FACTORY<br>FLOOR DRAIN | HE<br>(12)<br>E<br>EXX<br>T<br>FA<br>FB<br>FBD<br>FBD<br>FCIC<br>R<br>FCTY<br>FD         |
| EXISTING<br>EMERGENCY EYE<br>EXATSTRIOR<br>FIRE ALARM<br>FLAT<br>BASER BOARD<br>FURNISHED BY<br>EUTRINISHED BY<br>CONTRACTOR<br>INSTALL BY CONTRACTOR<br>FACTORY                              | HE<br>(12)<br>E<br>EXX<br>T<br>FA<br>FB<br>FBD<br>FBO<br>FCIC<br>R<br>FCTY               |
| EXISTING<br>EMERGENCY EYE<br>EXATSTRIOR<br>FIRE ALARM<br>FLAT<br>BARER BOARD<br>FURNISHED BY<br>EUTRINISHED BY CONTRACTOR<br>INSTALL BY CONTRACTOR<br>FACTORY<br>FLOOR DRAIN<br>FOUNDATION    | H<br>(Ø)<br>E<br>E<br>W<br>T<br>FA<br>FBD<br>FBD<br>FCIC<br>R<br>FCTY<br>FD<br>FDN<br>FE |