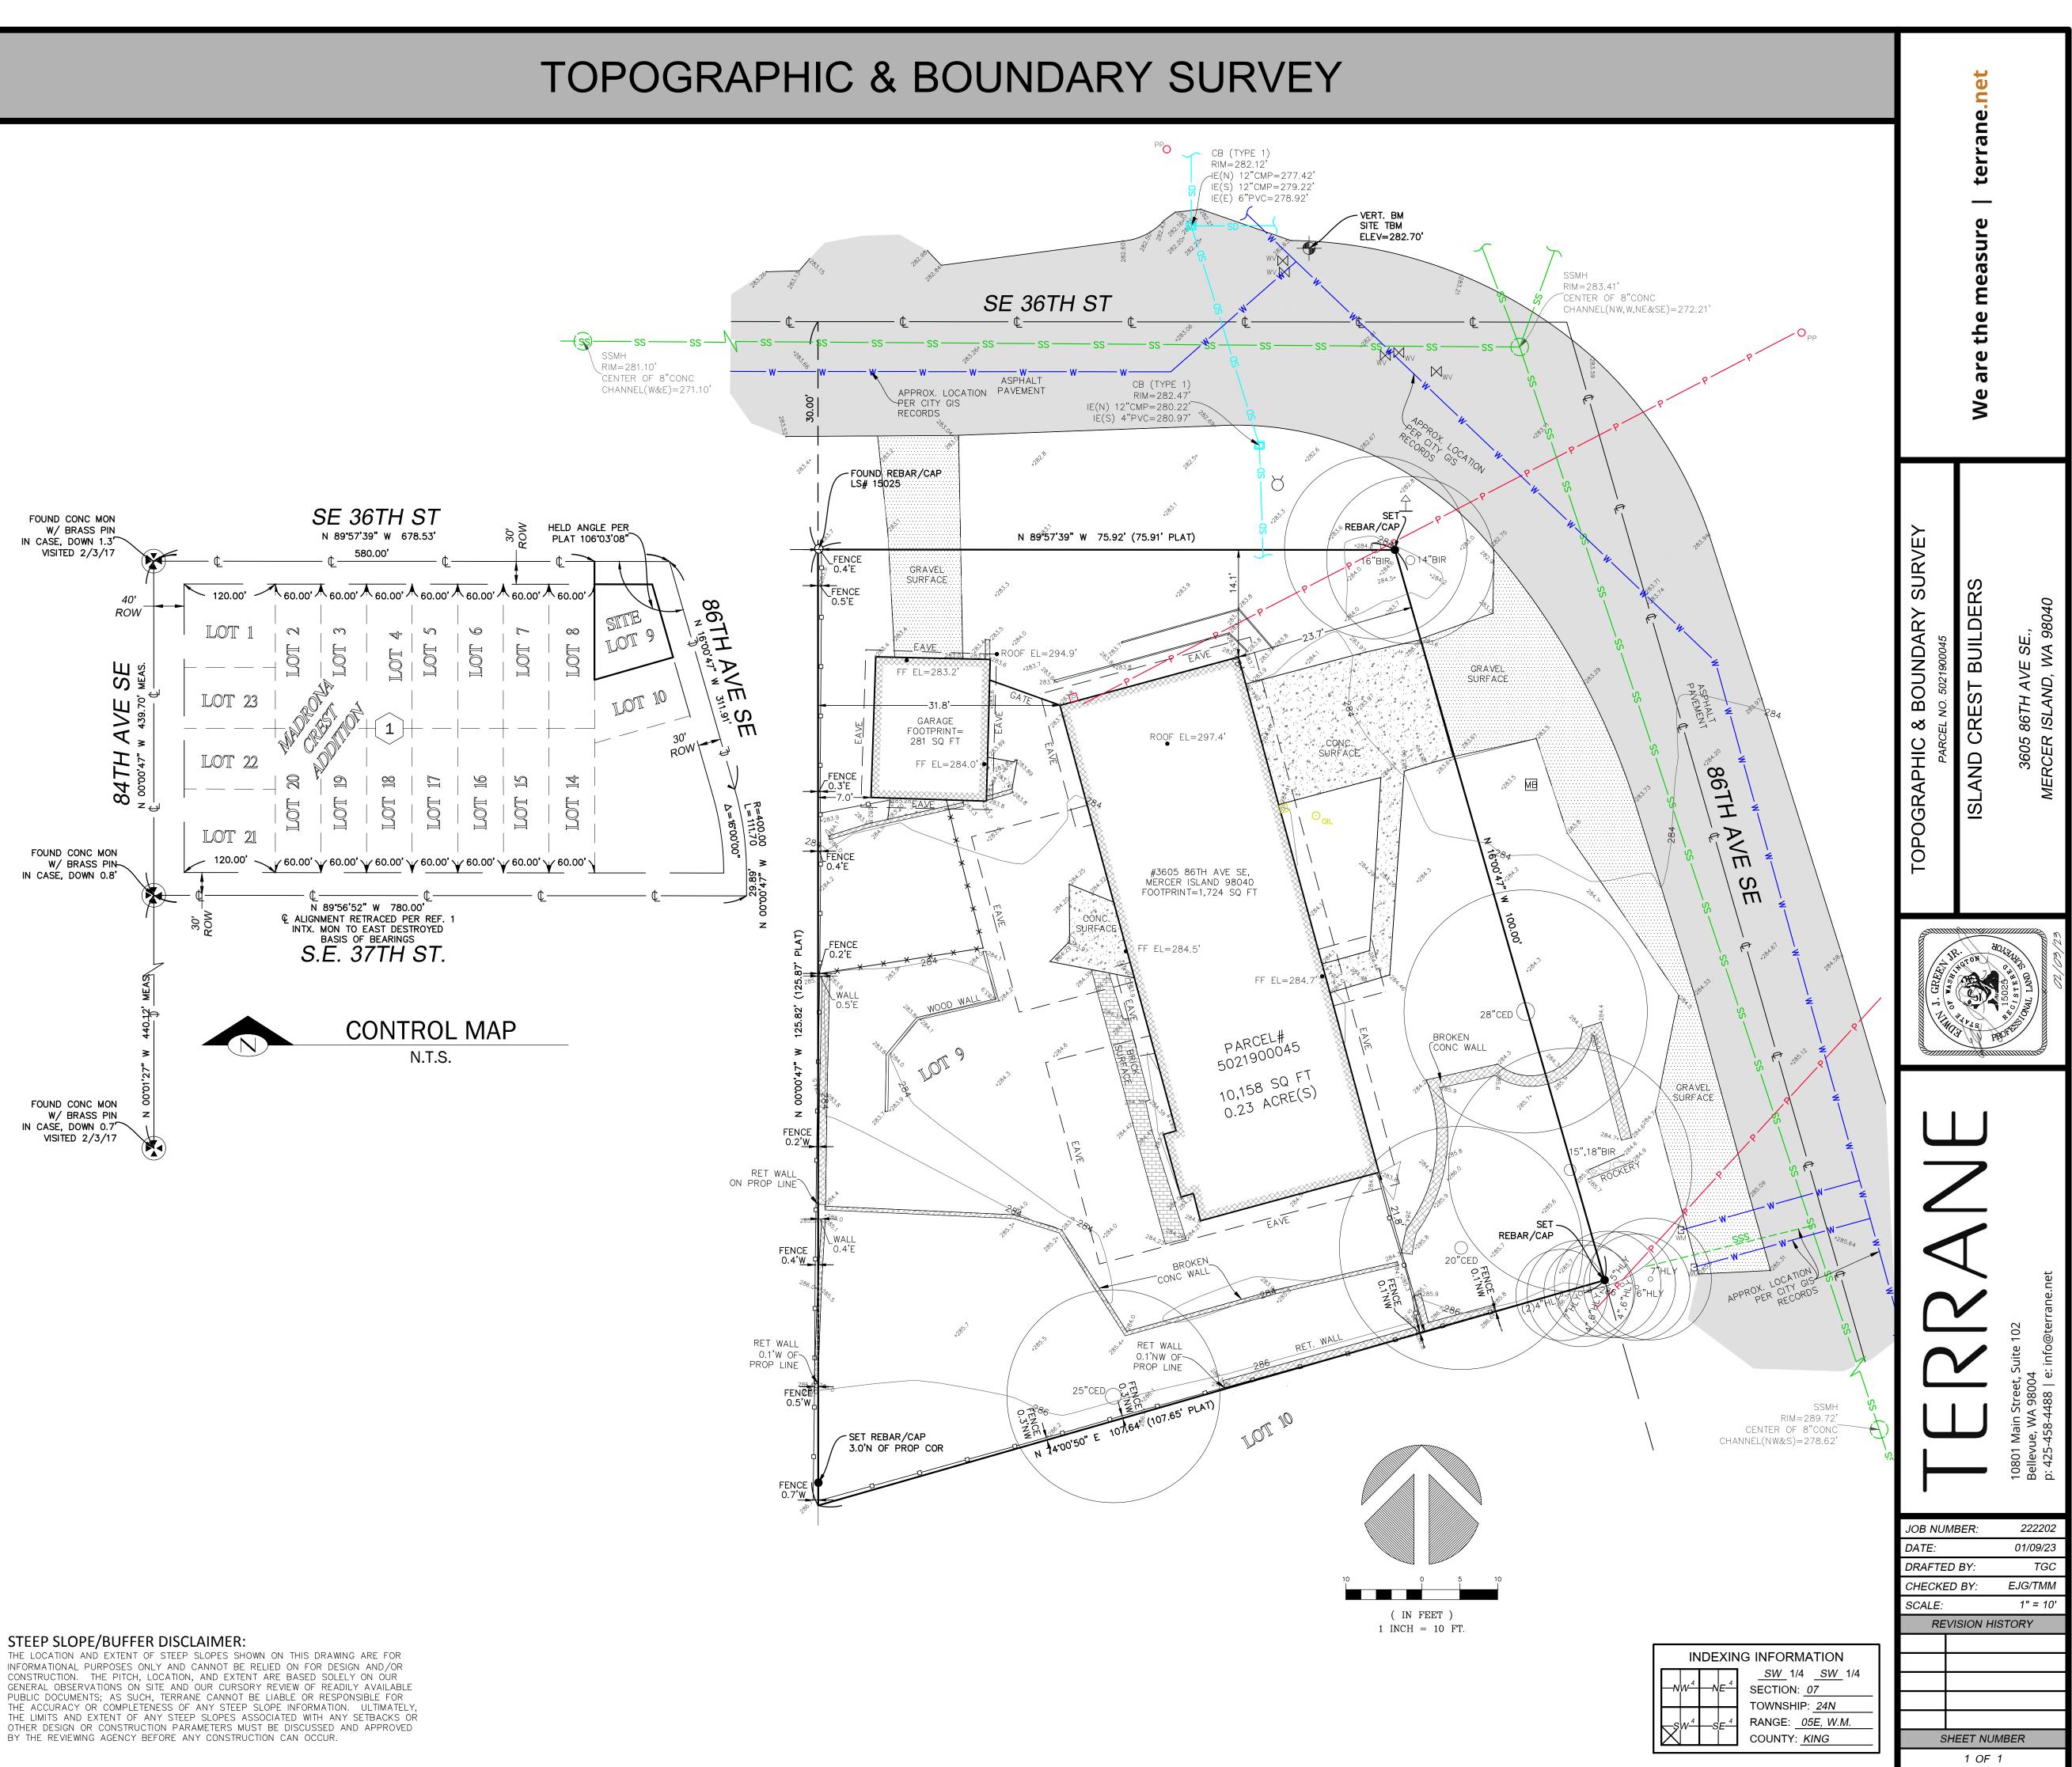

STRUCTION, PLEASE CONTACT THE SITE OWNER AND THE LOCAL UTILITY LOCATE SERVICE (800-424-5555).
- 4. SUBJECT PROPERTY TAX PARCEL NO. 5021900045
- 5. SUBJECT PROPERTY AREA PER THIS SURVEY IS 10,158 S.F. (0.23 ACRES)
- 5. THIS SURVEY WAS PERFORMED WITHOUT THE BENEFIT OF A TITLE REPORT. EASEMENTS AND OTHER ENCUMBRANCES MAY EXIST THAT ARE NOT SHOWN HEREON.
- 7. EXISTING STRUCTURE(S) LOCATION AND DIMENSIONS ARE MEASURED FROM THE FACE OF THE SIDING UNLESS OTHERWISE NOTED.
- 8. FIELD DATA FOR THIS SURVEY WAS OBTAINED BY DIRECT FIELD MEASUREMENTS WITH A CALIBRATED ELECTRONIC 5-SECOND TOTAL STATION AND/OR SURVEY GRADE GPS OBSERVATIONS. ALL ANGULAR AND LINEAR RELATIONSHIPS ARE ACCURATE AND MEET THE STANDARDS SET BY WAC 332-130-090.



SE 39th St

Mary Wayte Poo

SE 40th St.

≥ SE 39th St

SE 40th St



STEEP SLOPE/BUFFER DISCLAIMER:







| NO. | DATE | BY | REVISIONS |                                                   |
|-----|------|----|-----------|---------------------------------------------------|
|     |      |    |           | APPLICANT<br>JUSTIN DAVIS<br>ISLANDCREST BUILDERS |





# RECOMMENDED CONSTRUCTION SEQUENCE

A DETAILED CONSTRUCTION SEQUENCE IS NEEDED TO ENSURE THAT EROSION AND SEDIMENT CONTROL MEASURES ARE APPLIED AT THE APPROPRIATE TIMES. A RECOMMENDED CONSTRUCTION SEQUENCE IS PROVIDED BELOW:

1. HOLD AN ONSITE PRE-CONSTRUCTION MEETING.

2. POST SIGN WITH NAME AND PHONE NUMBER OF ESC SUPERVISOR (MAY BE CONSOLIDATED WITH THE REQUIRED NOTICE OF CONSTRUCTION SIGN).

3. FLAG OR FENCE CLEARING LIMITS.

4. INSTALL CATCH BASIN PROTECTION, IF REQUIRED.

5. GRADE AND INSTAL