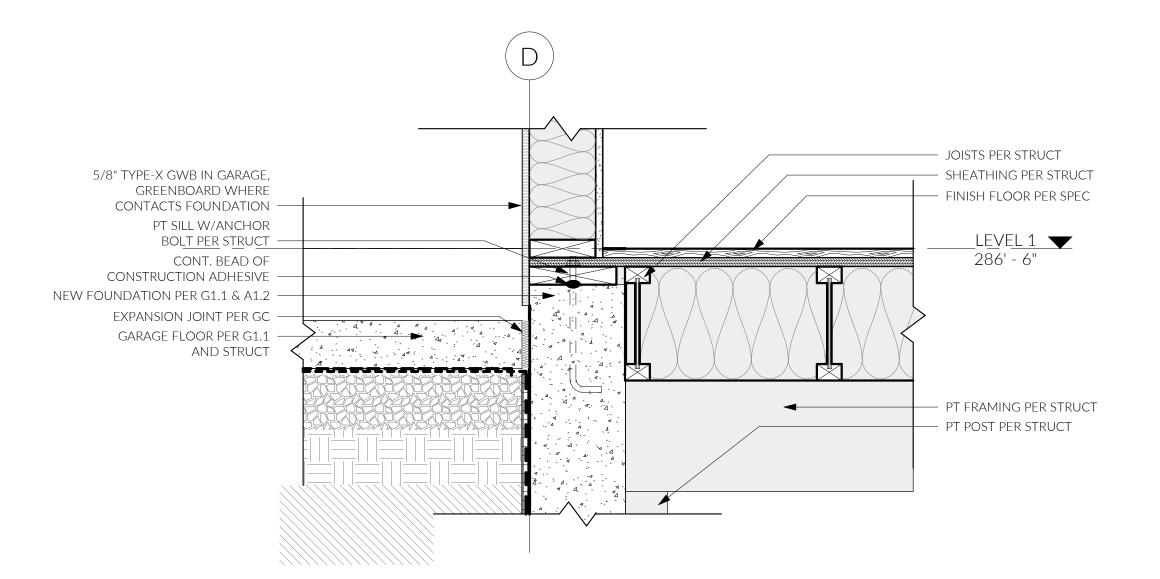

EMENTS WITH A MIN. VENTING SPACE OF 4 SQ. INCHES OF NET FREE AREA IN EACH OCCUPIABLE SPACE. WINDOWS WITH OPENINGS LESS THAN 36" ABOVE FINISH FLOOR TO BE EQUIPPED WITH OPENING CONTROL DEVICES COMPLYING WITH SBC 1013.8.1 (EXCEPTION 4).



2 WEST 1/4" = 1'-0"



1 SOUTH 1/4" = 1'-0"



9804

AND,



\_\_\_\_\_

2 Section 2 1/4" = 1'-0"



\_\_\_\_\_

1 Section 1 1/4" = 1'-0"

 NOTE:
 1) SRC R312.1.2 - GUARDRAILS MUST BE A MINIMUM HEIGHT OF 36"

 2) SRC R312.1.3 - ALL GUARDRAILS MUST HAVE A MAX. OPENING SUCH THAT A 4" SPHERE CANNOT PASS THROUGH.

 3) SRC R301.5 - ALL GUARDRAILS MUST BE DESIGNED TO RESIST A 200 LB CONCENTRATED LOAD ON THE TOP RAIL AND 50 PSF ON ALL GUARDRAIL INFILL COMPONENTS



A 4.1

### PRESCRIPTIVE RESIDENTIAL WOOD DECK CONSTRUCTION GUIDE

### STAIR REQUIREMENTS

















(4) GARAGE OVERHANG DETAIL 1 1/2" = 1'-0"





2 ENTRY ROOF @ WALL 1 1/2" = 1'-0"



206.414.9884 4915 RAINIER AVE S, STE 202 SEATTLE, WA 98118 INFO@FIRSTLAMP.NET



 $\bigcirc$ 

9804

AND,

RES VE S

 $\triangleleft$ 

MADRONA C 3605 86TH A MERCER ISLA

 $\bigcirc$ 

MUNICIPAL APPROVAL STAMPS

SDCI PROJ. # XXXXXXX CD || FL 2302 4 OCT 2023

REVISIONS NO. DESCRIPTION DATE

DRAWN BY: D. F. GONZALEZ

FRAMING DETAILS

- WALL ASSM PER G1.1 LAP WALL WRB O/BASE FLASHING, TYP - LAP ROOF MEMBRANE MIN 8" UP WALL STANDING SEAM MTL ROOF PER ASSM, SEE G1.1 LEDGER PER STRUCT - T&G SOFFIT PER OWNER SELECTION

REFER TO ROOF MFR DETAILS FOR FLASHING AT HEAD WALL AND SIDEWALL CONDITIONS

A 5.1



 $\bigcirc$   $\sim$ 

 $\bigcirc$ 



2 ISLAND ELEVATION E 1/2" = 1'-0"



 $(5) \frac{\text{M BATH ELEV