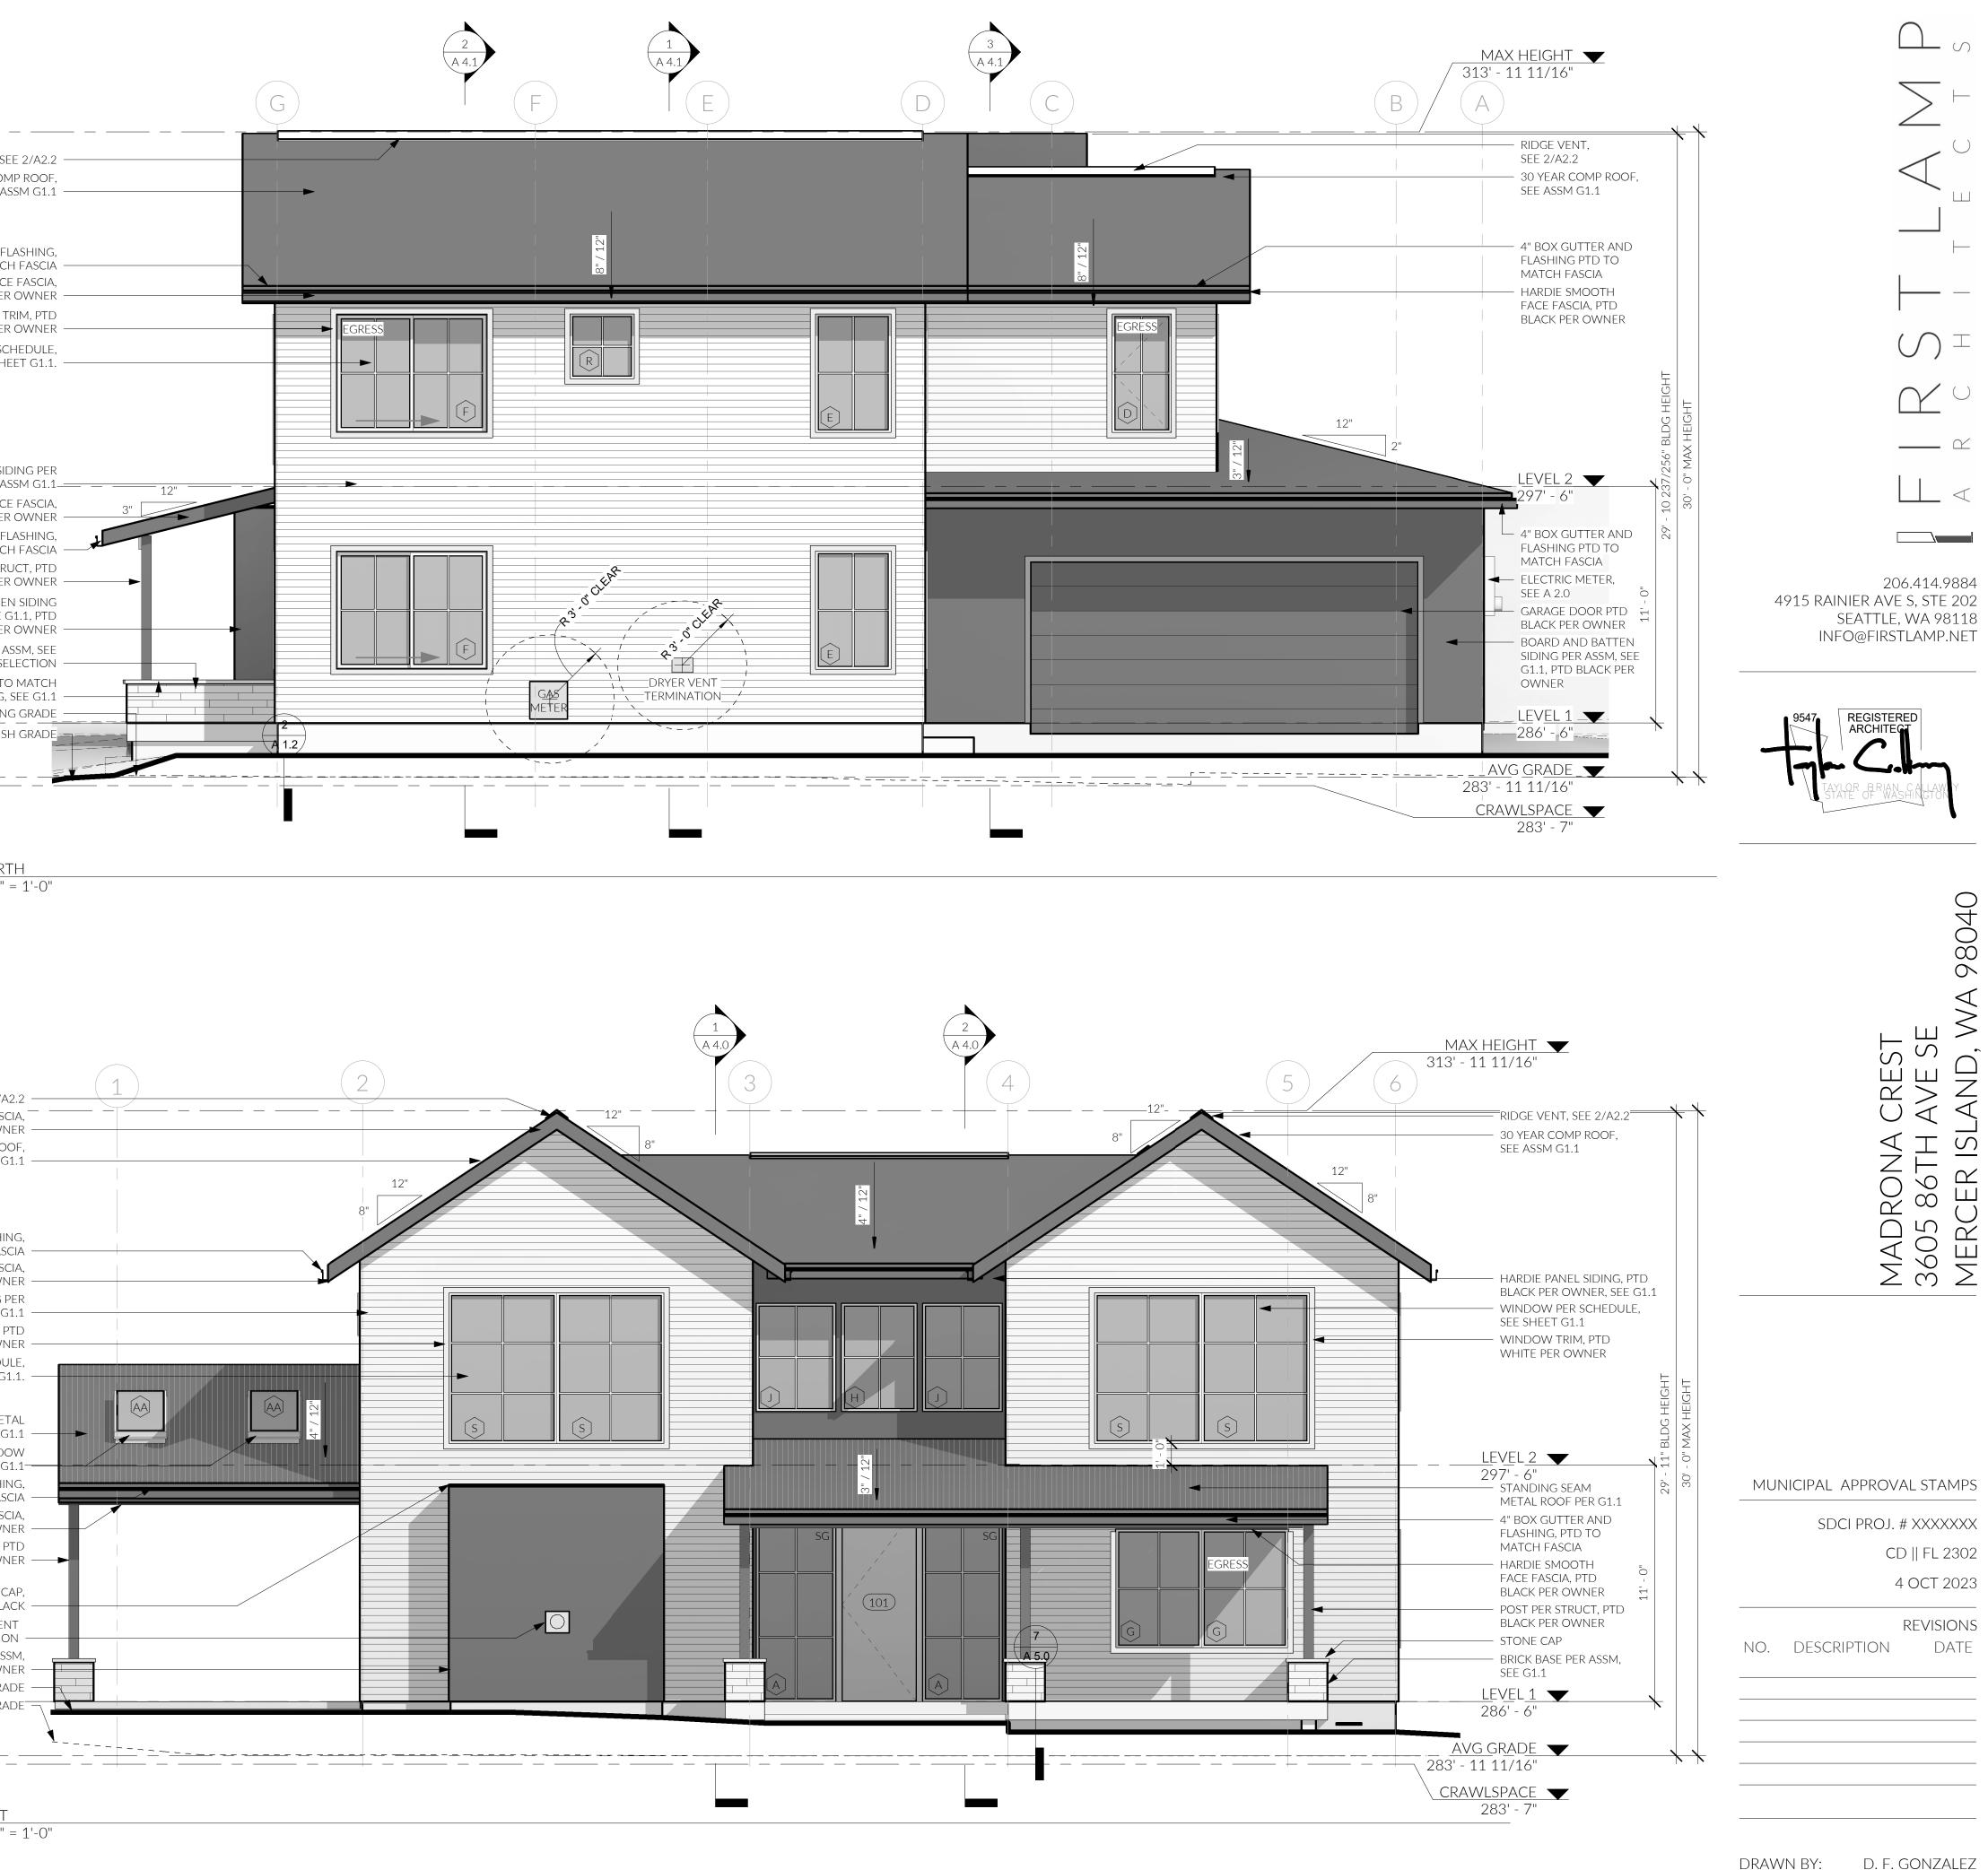

SEE G1.1-4" BOX GUTTER AND FLASHING, PTD TO MATCH FASCIA HARDIE SMOOTH FACE FASCIA, PTD BLACK PER OWNER POST PER STRUCT, PTD

BREAK METAL CAP, PTD BLACK FIREPLACE VENT TERMINATION BOARD AND BATTEN SIDING PER ASSM, SEE G1.1, PTD BLACK PER OWNER -FINISH GRADE EXISTING GRADE

1) EAST 1/4" = 1'-0"

WINDOW NOTE:

WINDOWS BELOW 36" A.F.F. REQUIRED EMERGENCY EGRESS WINDOWS ARE TO BE PROVIDED WITH OPENING CONTROL DEVICES COMPLYING WITH SBC 1013.8.1 (EXCEPTION 4).

NOTE:

EACH DWELLING UNIT TO BE EQUIPPED WITH TRICKLE VENTS TO MEET THE SEATTLE MECHANICAL CODE REQUIREMENTS WITH A MIN. VENTING SPACE OF 4 SQ. INCHES OF NET FREE AREA IN EACH OCCUPIABLE SPACE. WINDOWS WITH OPENINGS LESS THAN 36" ABOVE FINISH FLOOR TO BE EQUIPPED WITH OPENING CONTROL DEVICES COMPLYING WITH SBC 1013.8.1 (EXCEPTION 4).





ELEVATIONS

# **ELEVATION NOTES**

- 1. ALL WINDOWS SHALL BE MOUNTED WITH A HEAD HEIGHT ACCORDING TO WINDOW SCHEDULE ABOVE SUBFLOOR UON. 2. ALL WINDOWS IN THE FOLLOWING LOCATIONS SHALL BE CONSTRUCTED WITH SAFETY GLAZING:
  - WINDOWS IN SWINGING AND SLIDING DOORS. WINDOWS ADJACENT TO TUB OR SHOWER.
  - WINDOWS OR SIDELIGHTS WITHIN A 24 INCH ARC OF A DOOR JAMB.
  - WINDOWS AT STAIR LANDINGS, WITHIN THE WIDTH OF STAIRS AND WITHIN 36" BEYOND THE BOTTOM AND TOP FLIGHTS OF STAIRS, WHERE THE SILL IS LESS THAN 60" ABOVE THE WALKING SURFACE.
- 3. SEE SHEET G1.1 FOR WINDOW U-FACTOR AND ADDITIONAL ENERGY INFORMATION. 4. ALL SIDEWALL FLASHING SHALL EXTEND 24" ABOVE ROOF SURFACE AT ROOF-TO-WALL LOCATIONS.
- 5. ALL SHIM SPACES BETWEEN WINDOW / DOOR FRAMES AND ROUGH OPENINGS SHALL BE FULLY INSULATED WI