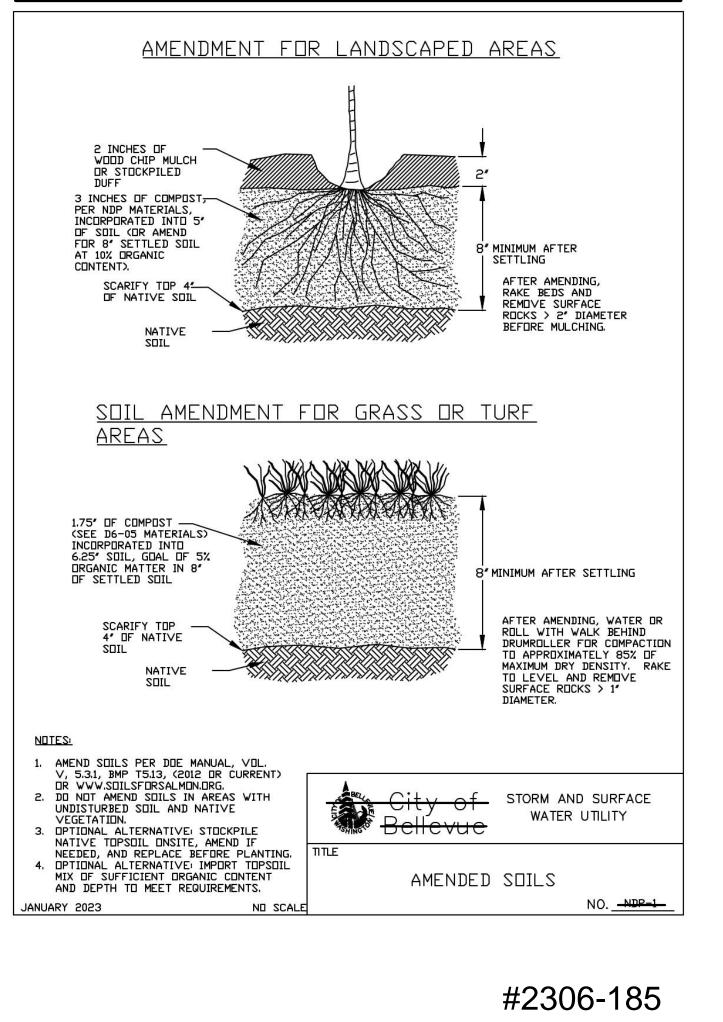

SE, MERCER ISLAND, WA 98040

DRAWING NO:

C3.0

APN 502190-0045

2306-185

#2306-185

| NO. | DATE | BY | REVISIONS | APPLICANT<br>JUSTIN DAVIS<br>ISLANDCREST BUILDERS |
|-----|------|----|-----------|---------------------------------------------------|
|     |      |    |           |                                                   |

DATE: Sep 22, 2023 JOB# 2076

DRAFTED: SS DESIGN: SS DIGITAL SIGNATURE





# MINIMUM 10% ORGANIC -COMPOST SOIL REQUIRED

SOIL AMENDMENT REQUIRED

COMPOST AMENDED SOIL REQUIRED ON ALL LANDSCAPED AREAS AFTER CONSTRUCTION. SEE DETAIL BELOW.

SOIL INSPECTION REQUIRED BY ENGINEER A POST CONSTRUCTION INSPECTION & CERTIFICATION OF AMENDED SOILS IS REQUIRED BY A LICENSED CIVIL ENGINEER. THIS IS REQUIRED BEFORE FINAL SIGN-OFF BY CITY.

# COMPOST AMENDED SOIL SPEC





**BMP DETAILS** MADRONA CREST 3605 86th AVENUE SE, MERCER ISLAND, WA 98040

APN 502190-0045 2306-185

DRAWING NO:

C3.5

| New and Replaced                 |                                 | Detention Pipe<br>Length (ft) |         | Lowest Orifice<br>Diameter (in) <sup>(3)</sup> |         | and the second second second second second | Outlet Invert<br>Orifice (ft) | Second Orifice<br>Diameter (in) |         |
|----------------------------------|---------------------------------|-------------------------------|---------|------------------------------------------------|---------|--------------------------------------------|-------------------------------|---------------------------------|---------|
| Impervious Surface Area<br>(sf)  | Detention Pipe<br>Diameter (in) | B soils