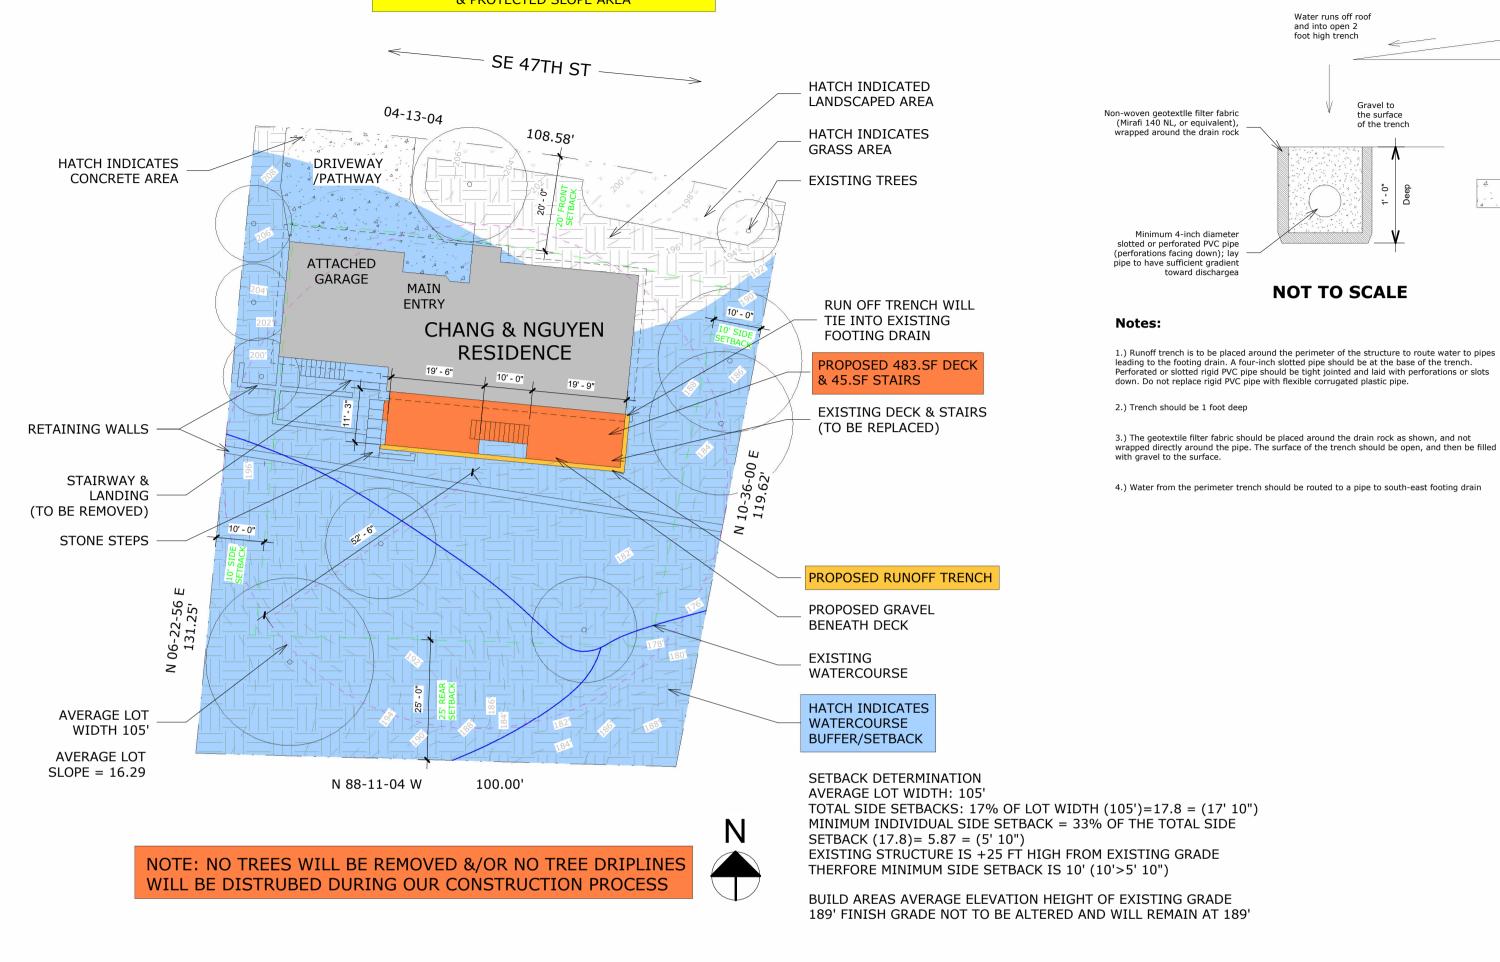

## TYPICAL RUNOFF TRENCH

Gravel to the surface

1" = 20'-0"

| EXISTING LOT COVERAGE                     |       | PROPOSED LOT COVERAGE |       | EXISTING HARDSCAPE COVERAGE                    |       | PROPOSED HARDSCAPE COVERAGE YARD CO |       |         | PARCEL NUMBER:<br>192300-0100                            | DATE:                                                           | REV. DATE:                               | MD22 F0                 |
|-------------------------------------------|-------|-----------------------|-------|------------------------------------------------|-------|-------------------------------------|-------|---------|----------------------------------------------------------|-----------------------------------------------------------------|------------------------------------------|-------------------------|
| LOT                                       | 13102 | LOT                   | 13102 | LOT                                            | 13102 | LOT                                 | 13102 |         | T92300-0100                                              | 05/23/2022                                                      | XX-XX-XXXX                               | 9405 SE 47th St         |
| RESIDENCE                                 | 1410  | RESIDENCE             | 1410  | RETAINING WALLS                                | 224   | RETAINING WALLS                     | 224   | PERCENT |                                                          | DRAWN BY:<br>TYLER GRAVES                                       | PROJECT CONTACT: RYAN QUINN 206.518.2786 |                         |
| ATTACHED GARAGE                           | 580   | ATTACHED GARAGE       | 580   | STAIRWAY & LANDING (TO BE REMOVED)             | 63    |                                     |       |         |                                                          |                                                                 |                                          |                         |
| DRIVEWAY'PATHWAY                          | 690   | DRIVEWAY'PATHWAY      | 690   | STONE STEPS                                    | 33    | STONE STEPS                         | 33    |         | LEGAL DISCRIPTION:                                       |                                                                 | 200.316.2760                             | Mercer Island, WA 98040 |
|                                           |       |                       |       | EXISTING DECK                                  | 483   | PROPOSED DECK                       | 483   |         | DAWN VISTA TGW AN UND INT IN TRACTS A THRU D PLat Block: | MASTERDECKS LLC  16910 59TH AVE NE SUITE 215ARLINGTON, WA 98223 |                                          | STERDE                  |
|                                           |       |                       |       | EXISTING STAIRS                                | 45    | PROPOSED STAIRS                     | 45    |         |                                                          |                                                                 |                                          | MA TO                   |
|                                           |       |                       |       |                                                |       |                                     |       | 73.7    | Plat Lot: 10                                             |                                                                 |                                          |                         |
| TOTAL SQFT.                               | 2680  | TOTAL SQFT.           | 2680  | TOTAL SQFT.                                    | 848   | TOTAL SQFT.                         | 785   |         | PI                                                       |                                                                 | 5.256.2176                               | CED CAR                 |
| TOTAL %                                   | 20.4  | TOTAL %               | 20.4  | TOTAL %                                        | 6.4   | TOTAL %                             | 5.9   |         |                                                          | MACTEL 02CD7 EVD 1 /22                                          |                                          | A the Own of            |
| 35% MAX LOT COVERAGE= 4585.7 - SF ALLOWED |       |                       |       | 9% MAX HARDSCAPE COVERAGE= 1179.1 - SF ALLOWED |       |                                     |       |         |                                                          | MASTEL836BZ, EXP 1/23                                           |                                          | ROWOOD .                |