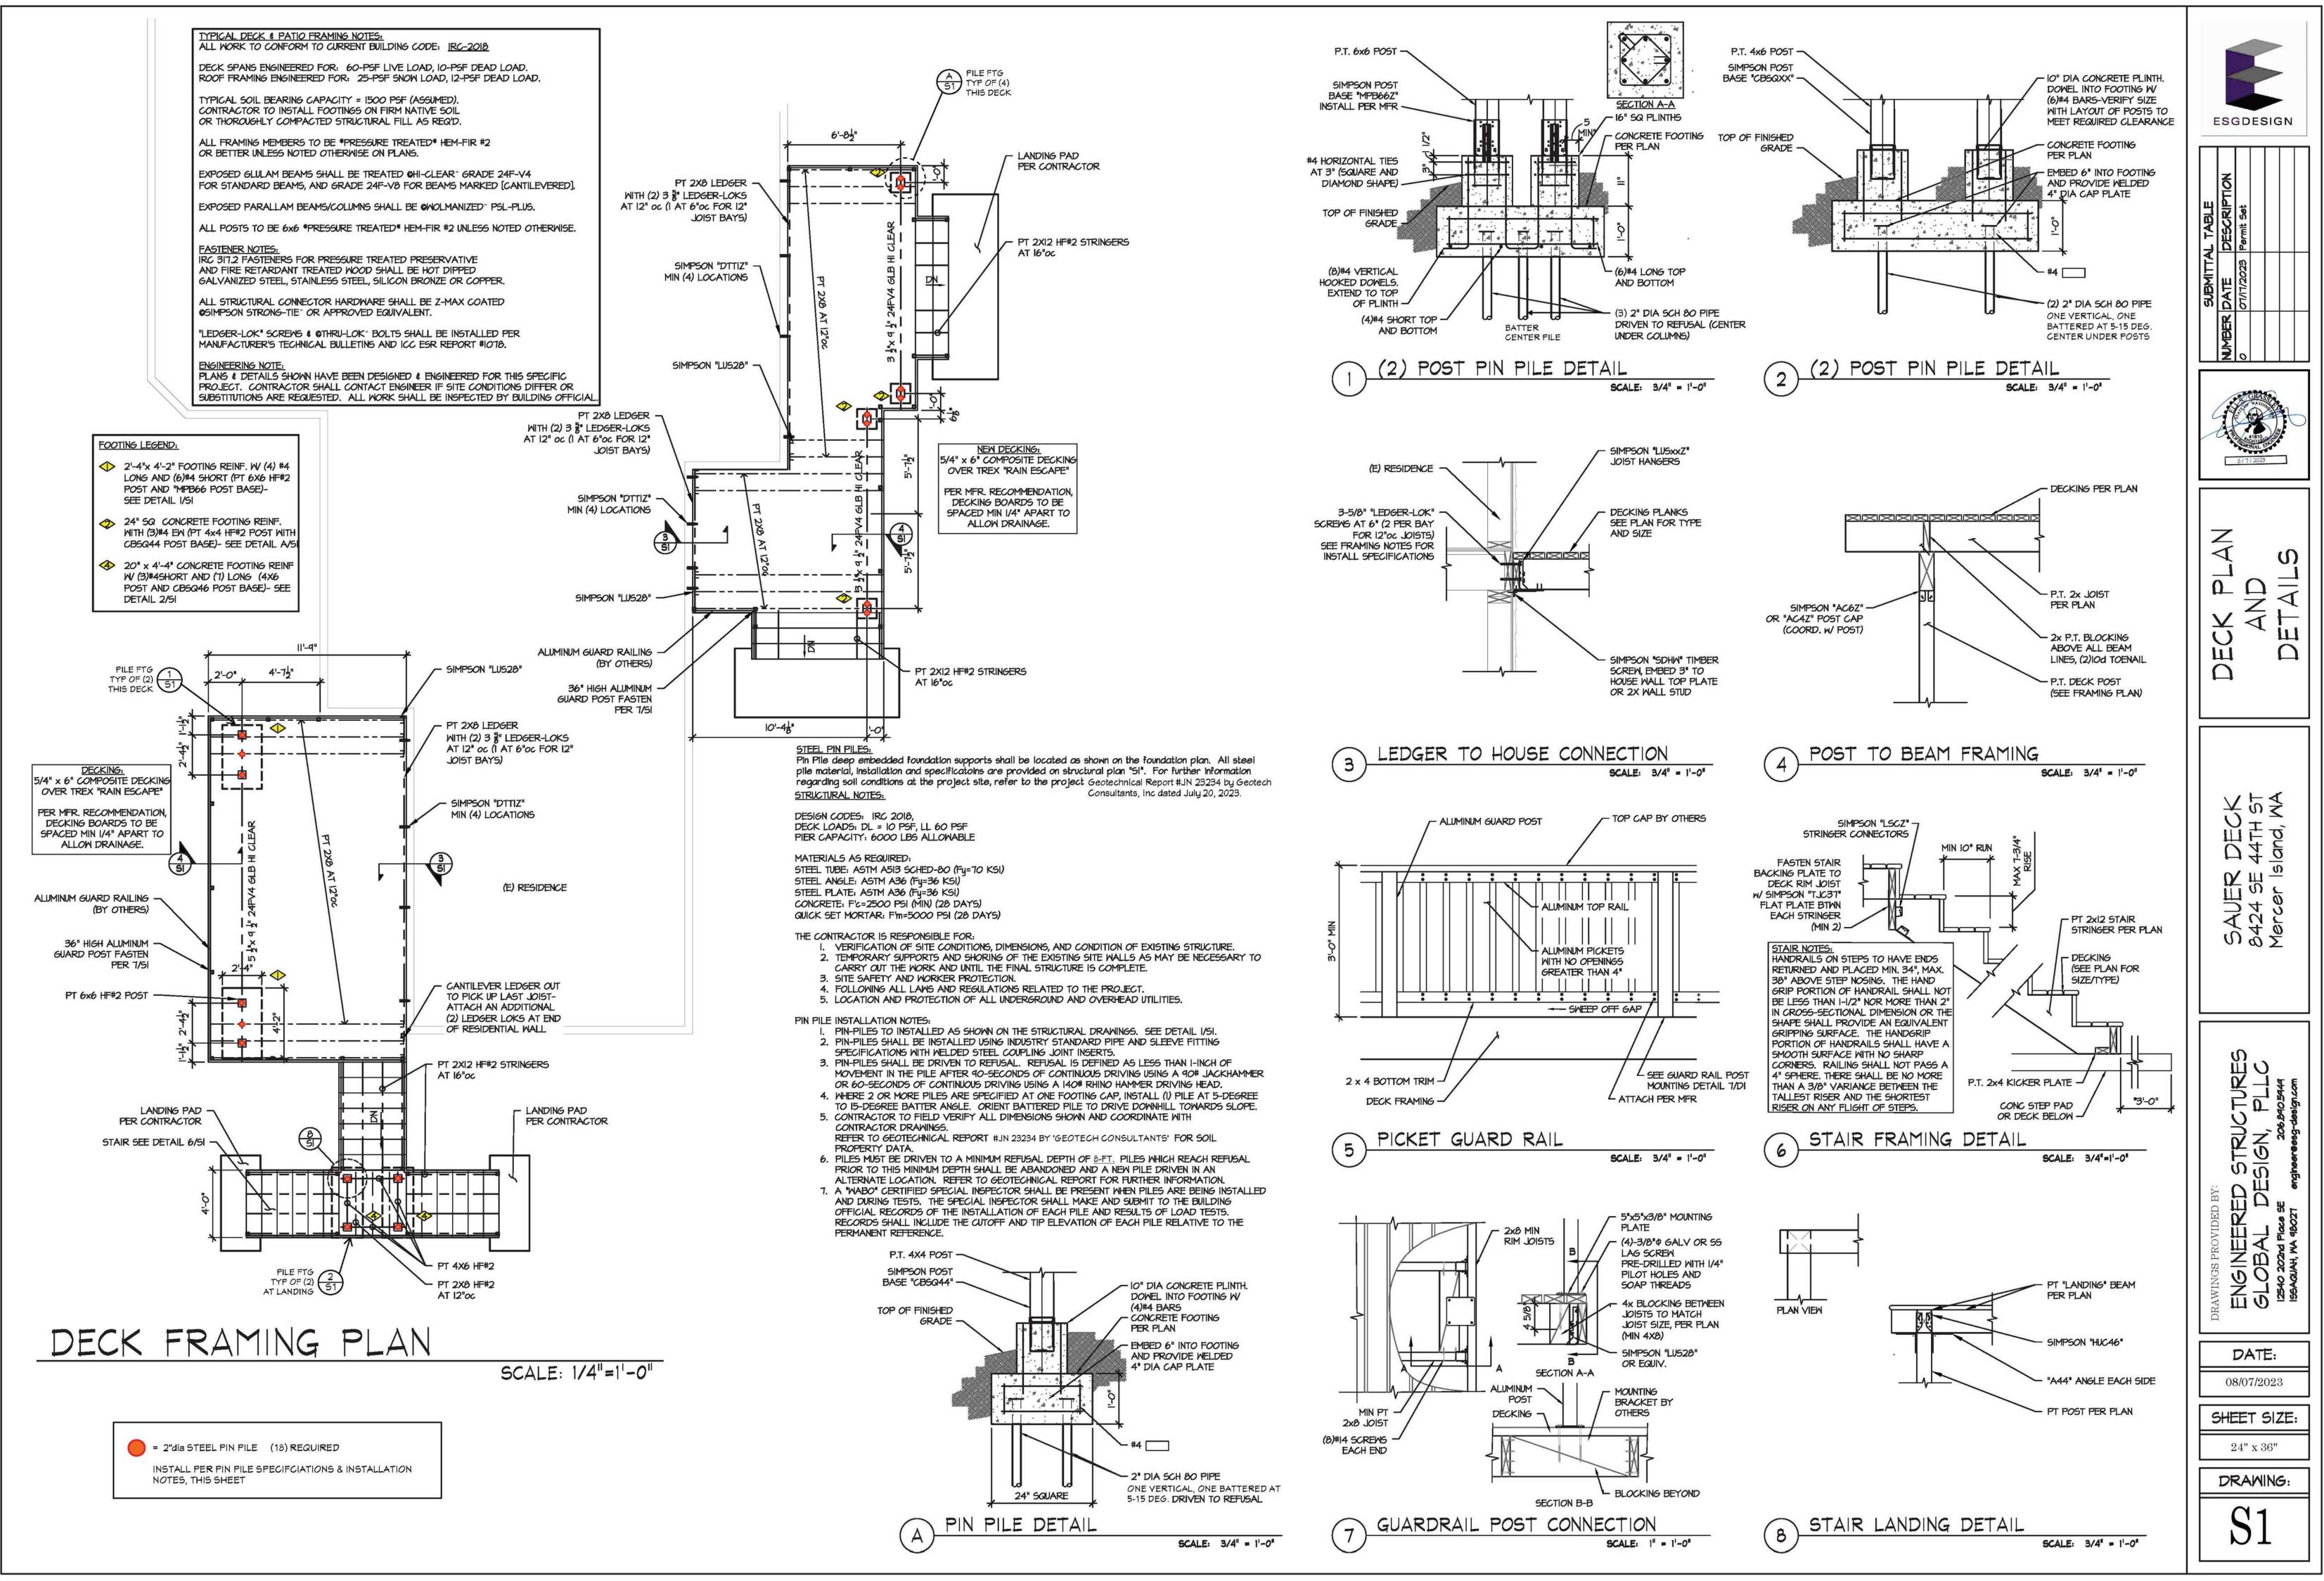

Т

Sau Soil BLDG PERMIT 2308-198 • Install Silt Fence per plan .5 day • Excavate for new footings 1.5 days • Drive Pipe piles 2 days • Form, pour, strip footings 3days Backfill 1 day 8 days. Total time

• Should uncontrolled runoff occur, work will be haulted, appropriate erosion control measures will be implemented and the project geo technical engineer will be contacted.

Silt Fence Any soil disturbance to be covered with plastic sheeting.

**JOB NAME:** Sauer Odel - Decks **PHASE:** Permit Set Address: 8424 SE 44th St. Mercer Is. WA 98040