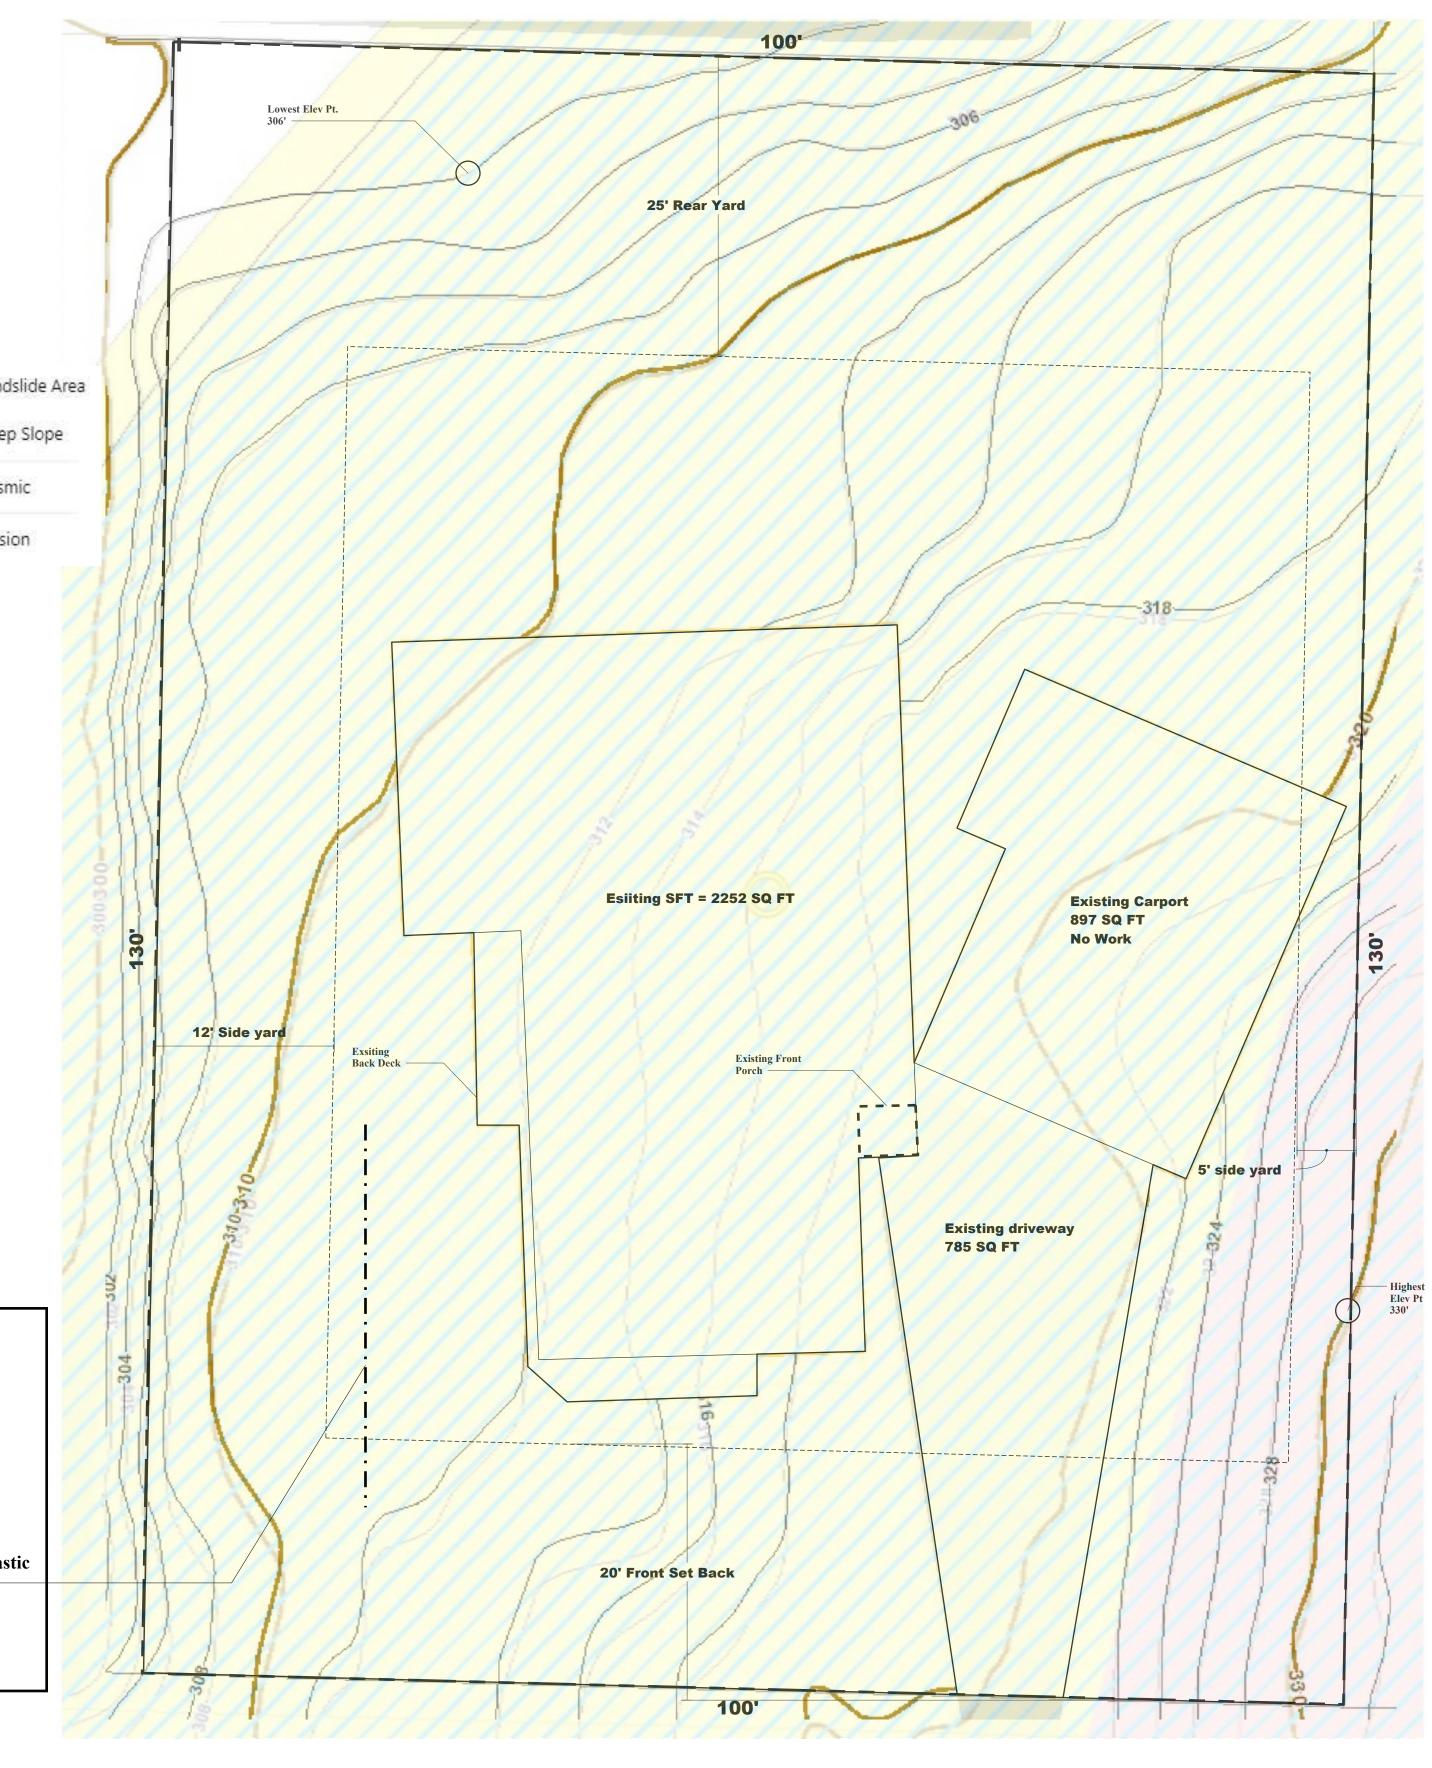

| Project Scope:<br>Replace and reduce size of existing b<br>Replace and enlarge existing front po                         |                                          |   |            |
|--------------------------------------------------------------------------------------------------------------------------|------------------------------------------|---|------------|
| <u>Critical Area Review 1</u> . Based on mod<br>'The structure is enlarged not more the structure is footprint as of Jan |                                          |   |            |
| Site Address: 8424 SE 44th St. Merce                                                                                     | ∍r Is. WA 98040                          |   | Landslide  |
| Legal Description:<br>N 136 FT OF S 166 FT OF E 100 FT OF W 330 FT OF NW 1/4                                             |                                          |   | Steep Slop |
| Zoning: R-9.6 Mercer Island                                                                                              | ļ                                        |   | Seismic    |
| Parcel: 182405-9049                                                                                                      |                                          |   | Erosion    |
| Lot Slope Calculation                                                                                                    |                                          |   |            |
| Highest Elev Point of Lot<br>Lowest Elev Point of Lot                                                                    | 330'<br>306'                             |   |            |
| Elevation Difference<br>Horz Dist High to Low                                                                            | 24'<br>100'                              |   |            |
| Horz Dist High to Low<br>Lot Slope 24/100 =                                                                              | 100 <sup>.</sup><br>26%                  |   |            |
| Gross Lot Area =<br>Net Lot Area =                                                                                       | 13,000 SQ FT.<br>13,000 SQ FT.           |   |            |
| Lot Coverage Calc.                                                                                                       |                                          |   |            |
| Allowed Lot Coverage                                                                                                     | 4550 (35%)                               |   |            |
| Existing House Roof Area                                                                                                 | 2252 SQ Ft.                              |   |            |
| Existing Carport Roof Area<br>Existing Driveway Area                                                                     | 897 SQ FT.<br>785 SQ FT.                 | 1 |            |
| Existing Driveway Area<br>Total Existing Lot Coverage                                                                    | <u>785 SQ FT.</u><br>3934 SQ FT. (30.3%) |   |            |
| Hardscape Calc                                                                                                           | ļ                                        |   |            |
| Hardscape Calc<br>Allowed Hardscape = 9%                                                                                 | 1170 SQ Ft.                              |   |            |
| Exstng Uncovered back deck area                                                                                          | 146 SQ FT.                               |   |            |
| Existing Uncovered front porch area                                                                                      |                                          | 1 |            |
| Total Existing Hardscape Area                                                                                            | 146 SQ Ft.                               |   |            |
| New Portion Uncovered Front Porch                                                                                        |                                          |   |            |
| Reduced Back porch uncovered area<br>Total Hardscape Area                                                                | <u>138 SQ FT.</u><br>217 SQ FT. (1.66%)  |   |            |
|                                                                                                                          |                                          |   |            |
| auer Deck Project<br>oil Disturbance Schodule                                                                            |                                          |   |            |
| oil Disturbance Schedule                                                                                                 |                                          |   |            |
| LDG PERMIT 2308-198                                                                                                      |                                          |   |            |