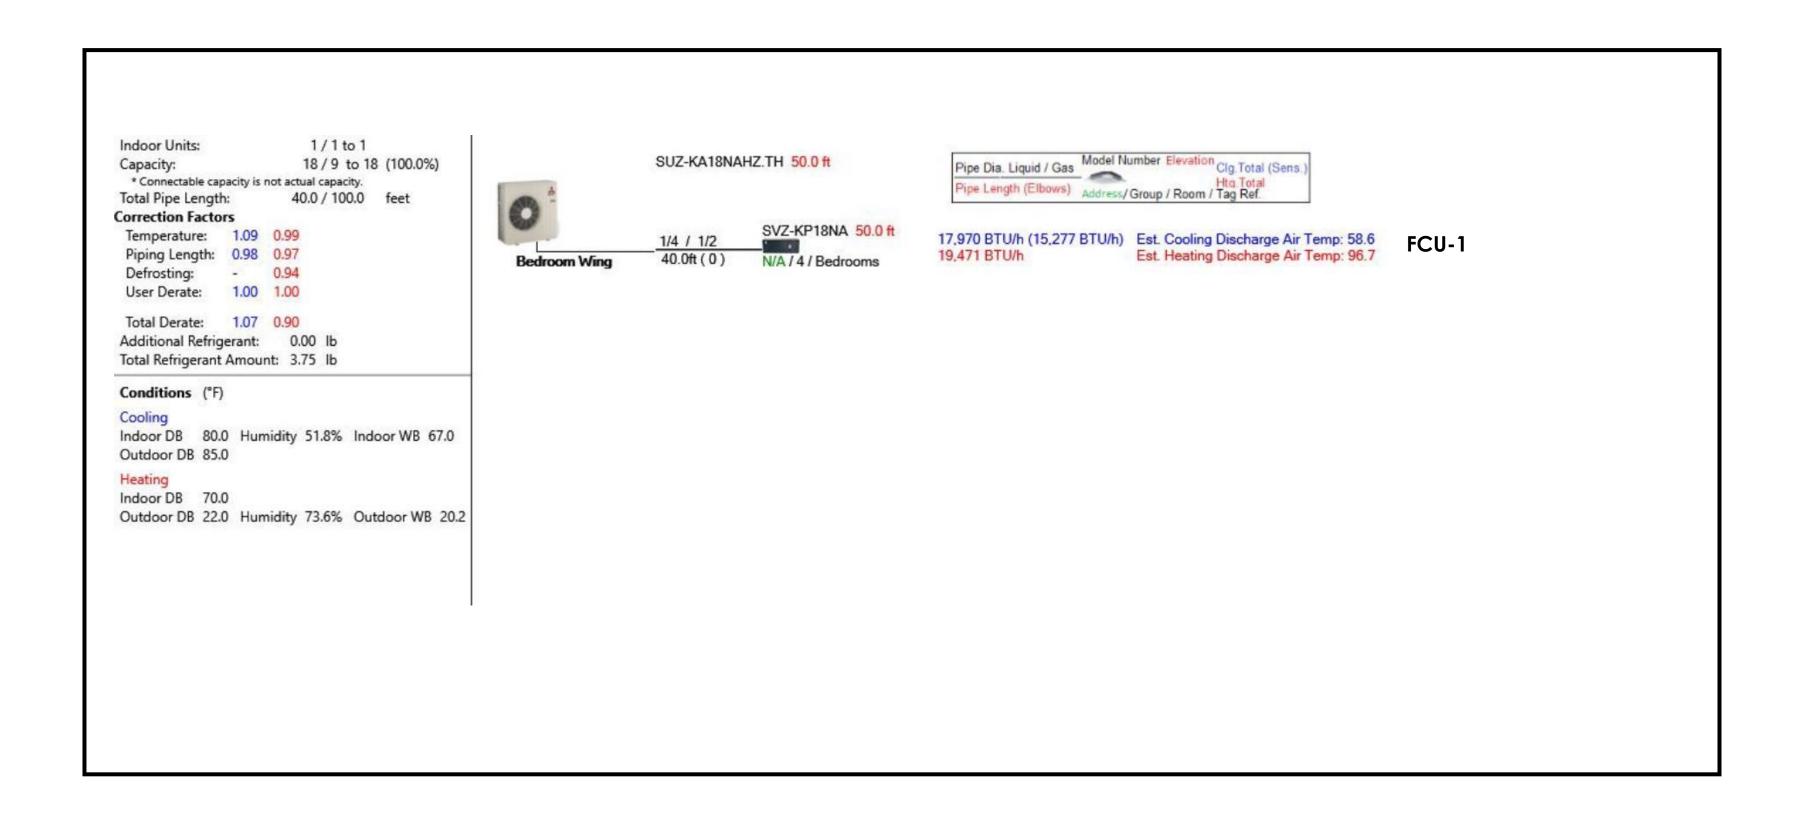

| SHEET INDEX   |                                                         |                                                       |  |  |  |  |  |
|---------------|---------------------------------------------------------|-------------------------------------------------------|--|--|--|--|--|
| SHEET NUMBER  | SHEET NAME                                              | CONTENTS                                              |  |  |  |  |  |
| GENERAL       |                                                         |                                                       |  |  |  |  |  |
| G 1.0         | COVER SHEET                                             | SYM KEY, BLDG CODE NOTES, PROP INFO, GEN NOTES        |  |  |  |  |  |
| G 1.1         | WINDOW & DOOR SCH, ENERGY & MECH CODE NOTES, ASSEMBLIES | ENERGY CODE NOTES, MECH NOTES, SCHEDULES              |  |  |  |  |  |
| ARCHITECTURAL |                                                         |                                                       |  |  |  |  |  |
| A 1.0         | SITE PLAN                                               | SITE PLAN, ZONING NOTES                               |  |  |  |  |  |
| A 2.0         | PENTHOUSE DEMOLITION PLAN                               | SCOP E OF DEMOLITION                                  |  |  |  |  |  |
| A 2.1         | PENTHOUSE FLOOR PLAN                                    | ROOM LAYOUT                                           |  |  |  |  |  |
| A 2.2         | CLERESTORY PLAN                                         | WINDOW LOCATIONS                                      |  |  |  |  |  |
| A 2.3         | ROOF PLAN                                               | MECHANICAL ROOF TOP UNITS AND VISUAL SCREEN           |  |  |  |  |  |
| A 3.0         | EXTERIOR ELEVATIONS                                     | ELEVATION AT NEW DOORS AND EXISTING ROOF PHOTOS       |  |  |  |  |  |
| A 4.0         | SECTIONS                                                | BUILDING SECTION                                      |  |  |  |  |  |
| A 6.0         | INTERIOR ELEVATIONS                                     | WINDOW ELEVATIONS                                     |  |  |  |  |  |
| E 1.0         | LIGHTING PLANS                                          | LIGHTING, SMOKE/CO DETECTOR AND VENTILATION LOCATIONS |  |  |  |  |  |
| MECHANICAL    |                                                         |                                                       |  |  |  |  |  |
| M001          | MANUAL J LOADS                                          | FOR REFERENCE ONLY                                    |  |  |  |  |  |
| M101          | DUCT PLAN                                               | FOR REFERENCE ONLY                                    |  |  |  |  |  |
| M201          | VENTILATION PLAN                                        | FOR REFERENCE ONLY                                    |  |  |  |  |  |
| M301          | HEAT PUMP SYSTEM DETAILS                                | FOR REFERENCE ONLY                                    |  |  |  |  |  |