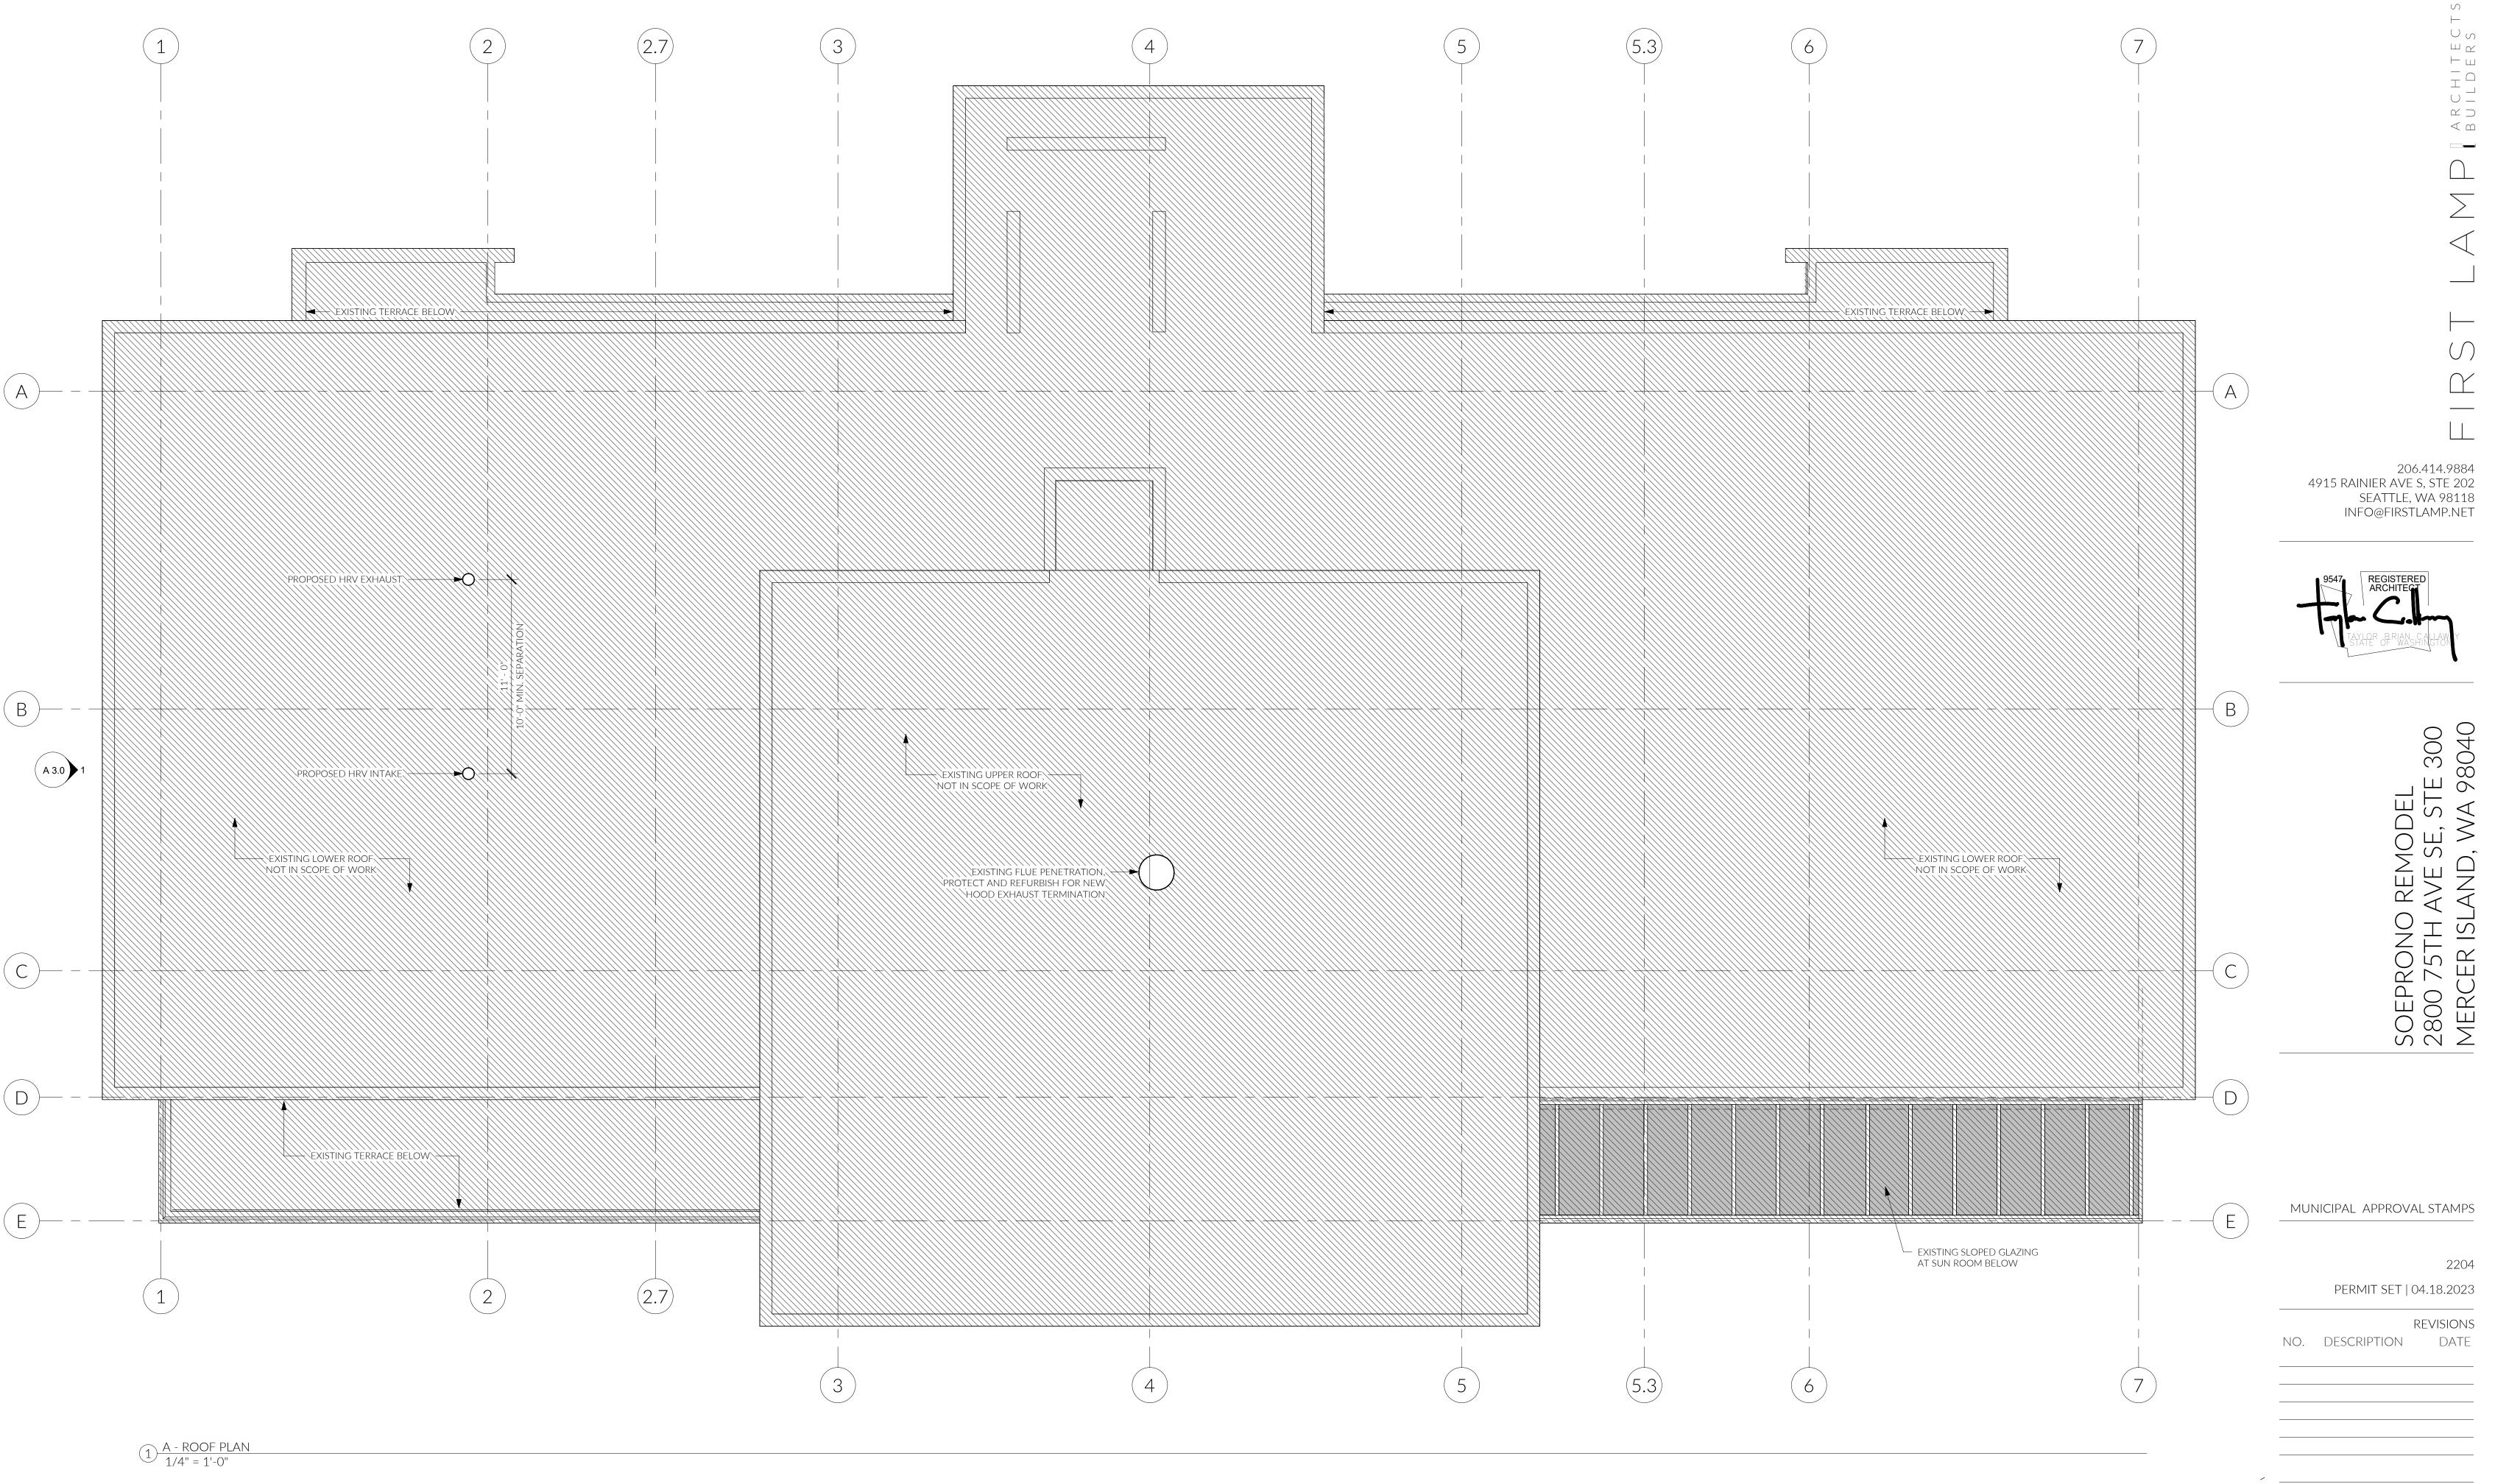

| SHEET INDEX   |                                                         |                                                       |  |  |  |  |  |
|---------------|---------------------------------------------------------|-------------------------------------------------------|--|--|--|--|--|
| SHEET NUMBER  | SHEET NAME                                              | CONTENTS                                              |  |  |  |  |  |
| GENERAL       |                                                         |                                                       |  |  |  |  |  |
| G 1.0         | COVER SHEET                                             | SYM KEY, BLDG CODE NOTES, PROP INFO, GEN NOTES        |  |  |  |  |  |
| G 1.1         | WINDOW & DOOR SCH, ENERGY & MECH CODE NOTES, ASSEMBLIES | ENERGY CODE NOTES, MECH NOTES, SCHEDULES              |  |  |  |  |  |
| ARCHITECTURAL |                                                         |                                                       |  |  |  |  |  |
| A 1.0         | SITE PLAN                                               | SITE PLAN, ZONING NOTES                               |  |  |  |  |  |
| A 2.0         | PENTHOUSE DEMOLITION PLAN                               | SCOP E OF DEMOLITION                                  |  |  |  |  |  |
| A 2.1         | PENTHOUSE FLOOR PLAN                                    | ROOM LAYOUT                                           |  |  |  |  |  |
| A 2.2         | CLERESTORY PLAN                                         | WINDOW LOCATIONS                                      |  |  |  |  |  |
| A 2.3         | ROOF PLAN                                               | MECHANICAL ROOF TOP UNITS AND VISUAL SCREEN           |  |  |  |  |  |
| A 3.0         | EXTERIOR ELEVATIONS                                     | ELEVATION AT NEW DOORS AND EXISTING ROOF PHOTOS       |  |  |  |  |  |
| A 4.0         | SECTIONS                                                | BUILDING SECTION                                      |  |  |  |  |  |
| A 6.0         | INTERIOR ELEVATIONS                                     | WINDOW ELEVATIONS                                     |  |  |  |  |  |
| E 1.0         | LIGHTING PLANS                                          | LIGHTING, SMOKE/CO DETECTOR AND VENTILATION LOCATIONS |  |  |  |  |  |
| MECHANICAL    |                                                         |                                                       |  |  |  |  |  |
| M001          | MANUAL J LOADS                                          | FOR REFERENCE ONLY                                    |  |  |  |  |  |
| M101          | DUCT PLAN                                               | FOR REFERENCE ONLY                                    |  |  |  |  |  |
| M201          | VENTILATION PLAN                                        | FOR REFERENCE ONLY                                    |  |  |  |  |  |
| M301          | HEAT PUMP SYSTEM DETAILS                                | FOR REFERENCE ONLY                                    |  |  |  |  |  |

#### **ZONING ANALYSIS**

SCREENING OF SERVICE AND

MECHANICAL AREAS (MICC 19.12.060)

B.3. METERS AND MECHANICAL UNITS, WATER METERS, GAS METERS, ELECTRIC METERS, GROUND-MOUNTED MECANICAL UNITS AND ANY OTHER SIMILAR STRUCTURES SHOULD BE HIDDEN FROM PUBLIC VIEW OR SCREENED.