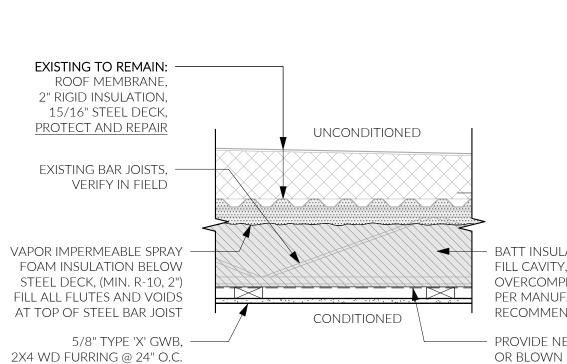

NSULATED TO A VALUE NON-BEARING WALLS AND PARTITIONS EXTERIOR (BASED ON FIRE SEPARATION) X<30' X>/=30' INTERIOR

NO CHANGE TO EXISTING PENTHOUSE OCCUPANCY

S-1 STORAGE - IBC 311.2 MODERATE-HAZARD STORAGE S-2 PARKING GARAGE - IBC 311.3 LOW-HAZARD STORAGE

ACCESSORY OR ANCILLARY USES IBC

NO CHANGE TO EXISTING

FLOOR CONSTRUCTION

ROOF CONSTRUCTION

0-X<3' 3'-X<5'

5'-X<10'

10'-X<15'

15'-X<20'

20'-X<25'

25'-X<30'

30'<X

ALLOWABLE UNPROTECTED OPENINGS

IBC TABLE 705.8 - UNPROTECTED, NONSPRINKLED BUILDINGS

NOT PERMITTED

NOT PERMITTED

10% MAX OPENING

15% MAX OPENING

25% MAX OPENING

45% MAX OPENING

70% MAX OPENING

NO LIMIT

BUILDING CODE COMPLIANCE

PER IBC 2018 WA STATE AND MERCER ISLAND AMENDMENTS

R-2 APARTMENT

OCCUPANCY GROUP:

CONSTRUCTION TYPE:

FIRE SEPARATION DISTANCES:





CONDITIONED 3-5/8" 25 GA. STL STUDS @ -■ EXISTING 2-HOUR RATED 24" O.C. (MAX) TYP., EXCEPT

18 GA. STL STUDS @ 24" O.C. (MAX) AT PARTIAL HEIGHT WALLS WITH OPENINGS 5/8" TYPE 'X' GWB — 2" RIGID INSULATION, R-10 MIN., TAPE SEAMS AND CONTINUOUS SEALANT AT PERIMETER, TYPICAL BATT INSULATION IN

\*EXISTING ASSEMBLY INFORMATION FROM 6 1/4" 8 5/8" APPROVED PERMIT DRAWINGS DATED 1964 STUD CAVITY, R-15 EXISTING 2-HR

NOTED ON PLANS NOTE: NON-RATED INTERIOR PARTITION AT EXISTING 2-HOUR FIRE RATED EXTERIOR CMU WALL

6" 25 GA. STL STUDS @ 24" O.C. (MAX) TYP., EXCEPT 18 GA. STL STUDS @ 24" O.C. (MAX) AT PARTIAL HEIGHT WALLS WITH OPENINGS (REFER TO ALTERNATE NOTE 1 BELOW) 5/8" TYPE 'X' GWB , BOTH SIDES PLUMBING WHERE OCCURS; CENTER PIPE ON WALL; WRAP W/ 1" THICK INSUL. BTWN PIPE AND GWB SOUND INSULATI