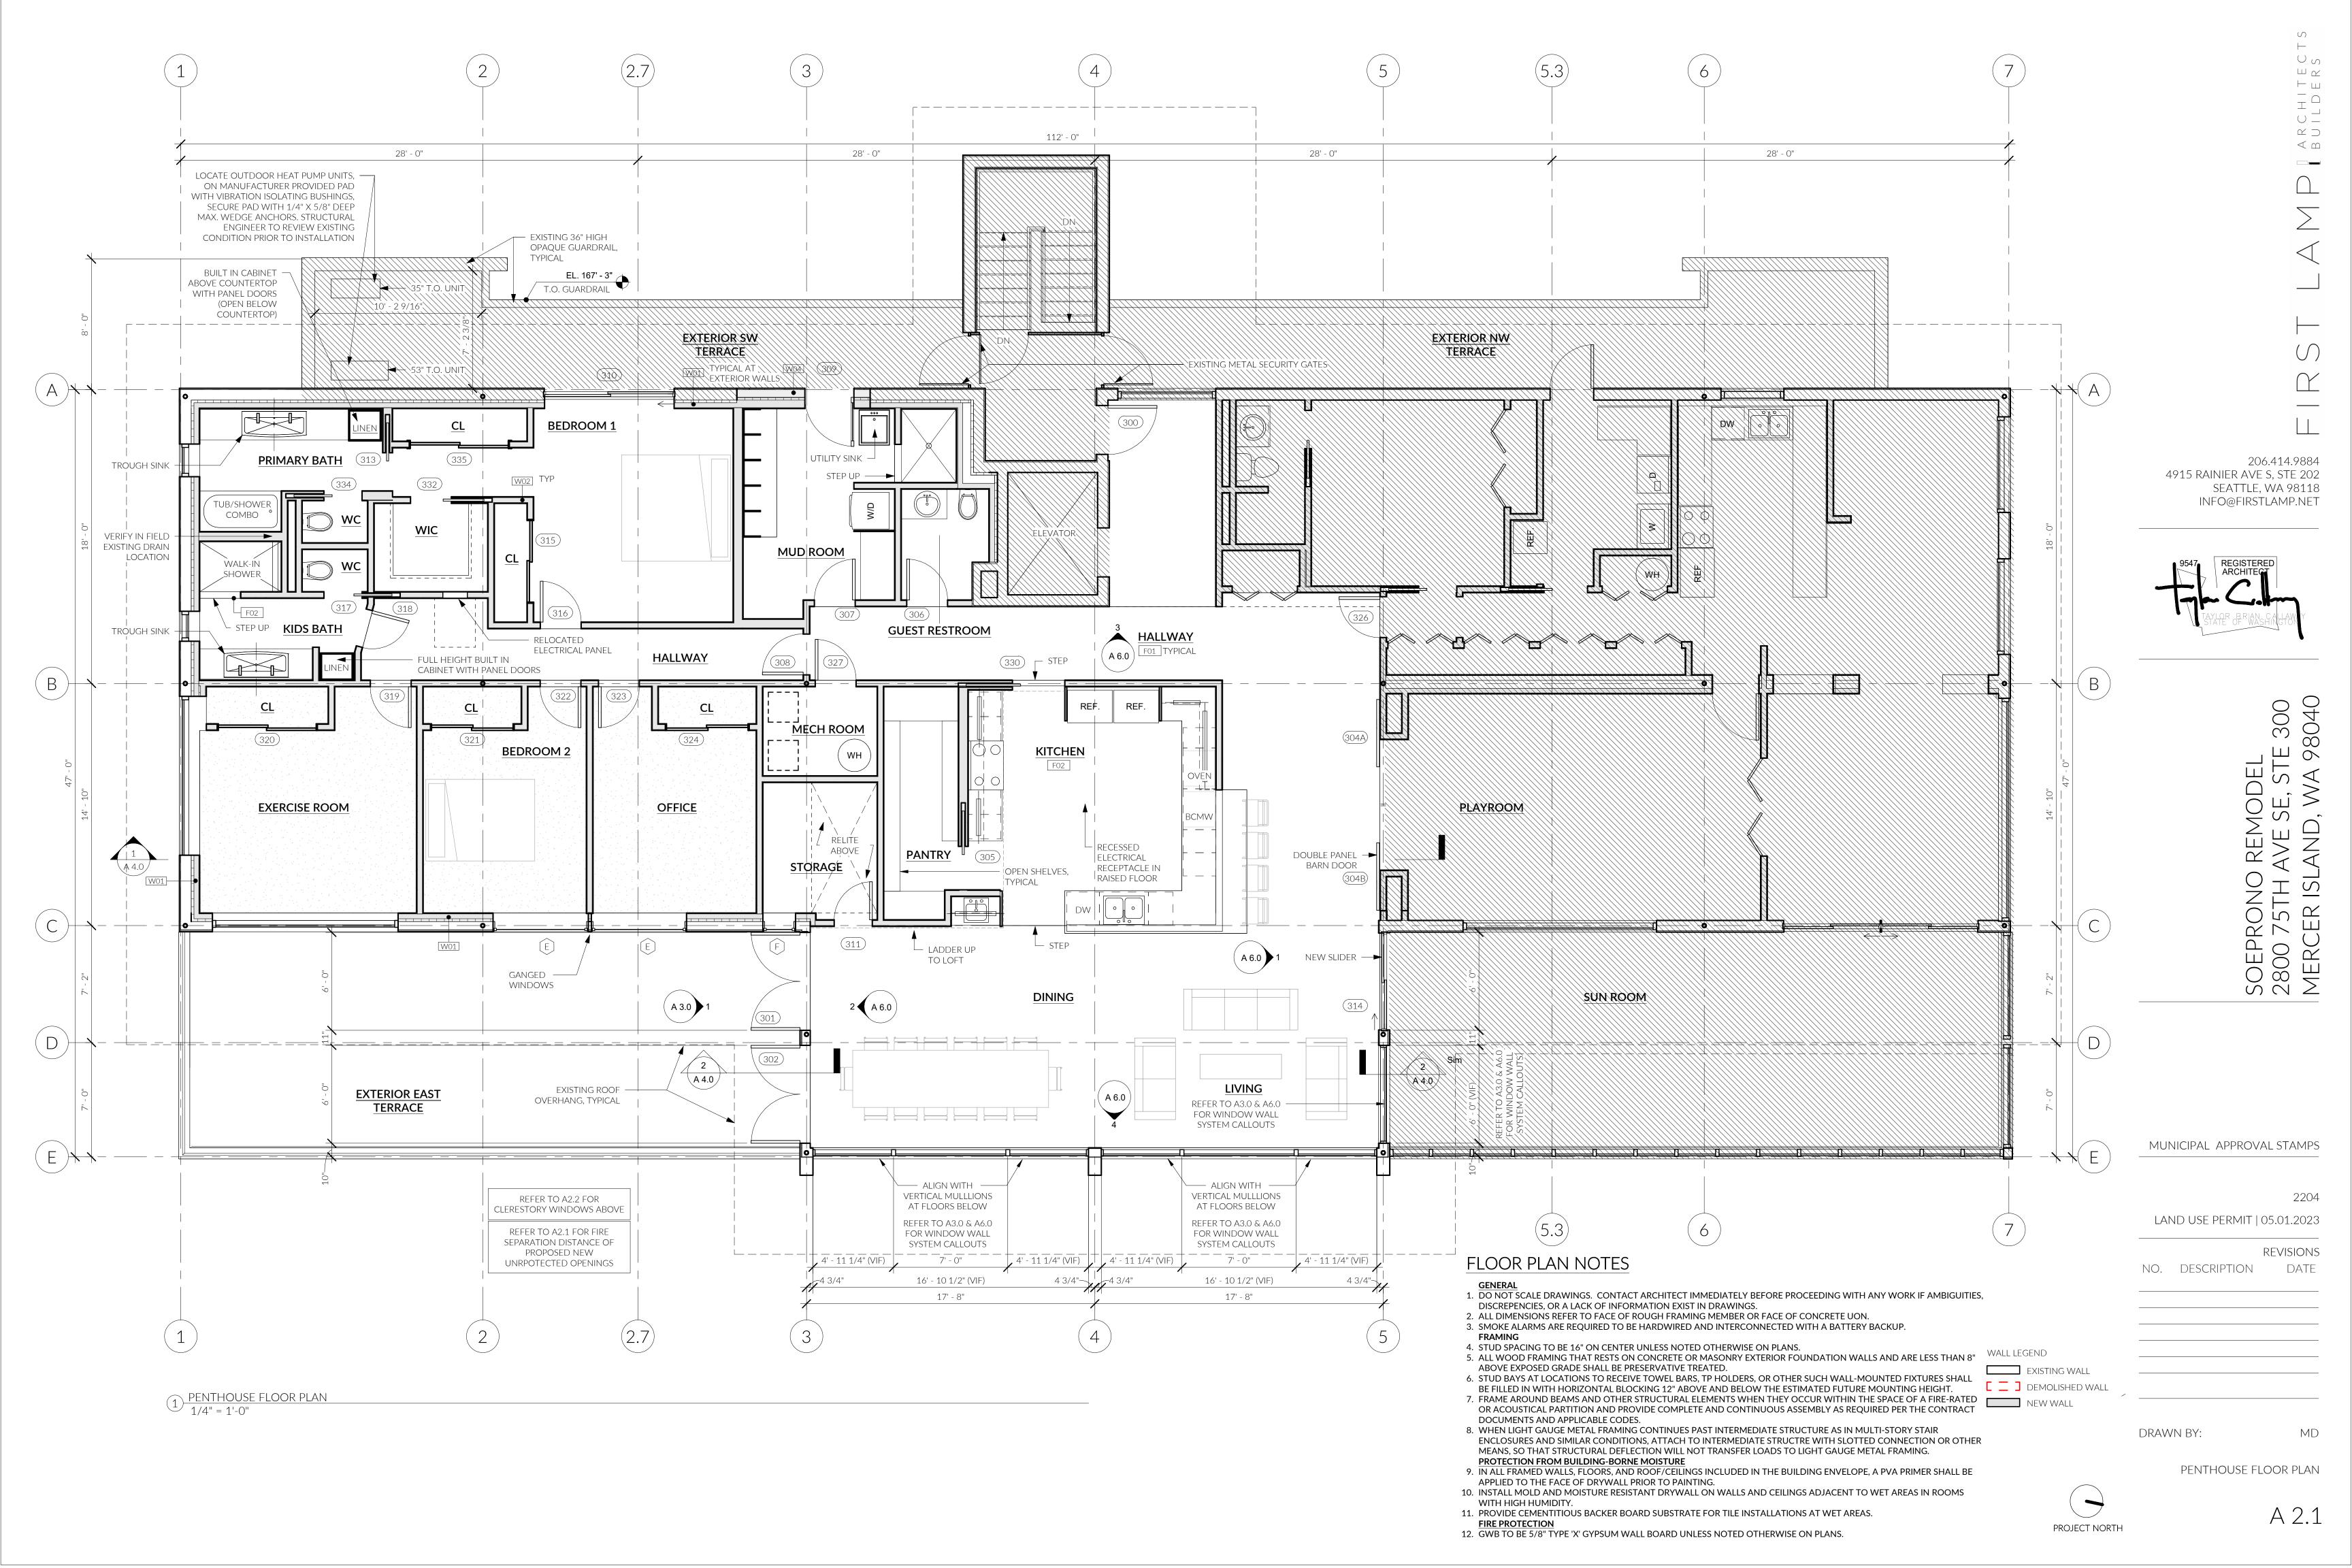

#### PROJECT DESCRIPTION

PARTIAL INTERIOR REMODEL (2,517 SF) OF A SINGLE TENANT PENTHOUSE LEVEL (5,068 SF TOTAL GFA) IN AN EXISTING CONDOMINUM BUILDING. PROJECT INCLUDES RECONFIGURATION OF SPACES WITH NEW KITCHEN, MUDROOM, AND HVAC SYSTEMS. WINDOWS AND DOORS TO BE REPLACED WITH MINOR NON-STRUCTURAL ALTERATIONS TO EXISTING OPENINGS. NEW INTERIOR FURRING AND INSULATION TO BE ADDED AT EXTERIOR WALLS AND ROOF.

### **BUILDING AREAS**

| CONDITIONED INTERIOR PENTHOUSE UNIT AREA INTERIOR AREA ELEVATOR SHAFT (NOT IN SCOPE) TOTAL INTERIOR AREA            | •                                      | (REMODEL AREA)<br>(NOT IN SCOPE)<br>(NOT IN SCOPE) |
|---------------------------------------------------------------------------------------------------------------------|----------------------------------------|----------------------------------------------------|
| UNCONDITIONED EXTERIOR TERRACE EAST SUNROOM ENCLOSED EXTERIOR TERRACE EAST EXTERIOR TERRACE WEST TOTAL EXTEIOR AREA | 259 SF<br>495 SF<br>412 SF<br>1,166 SF | (NOT IN SCOPE)<br>(NOT IN SCOPE)<br>(NOT IN SCOPE) |