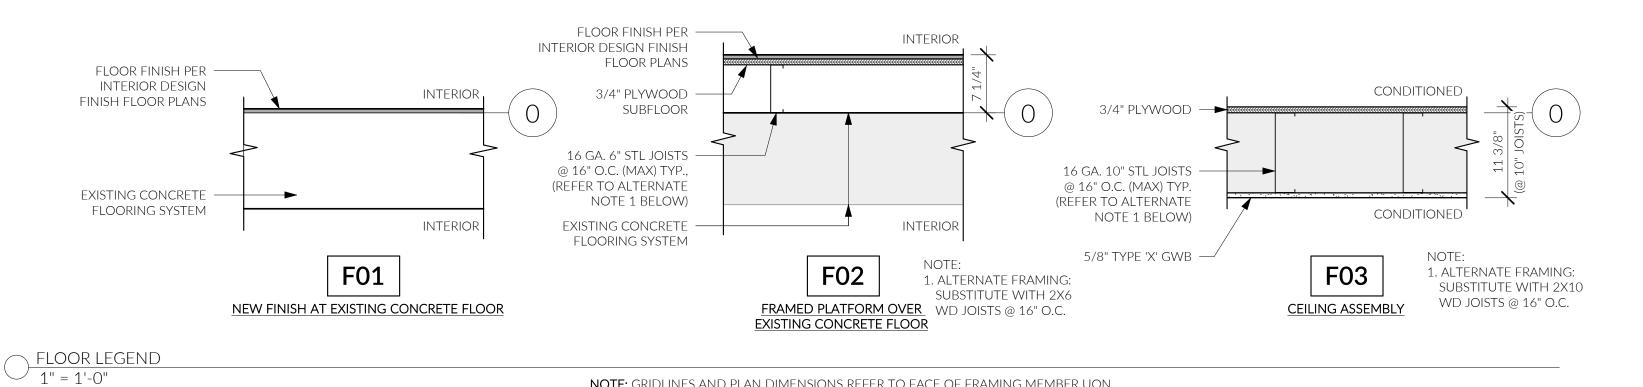

INSULATED TO A VALUE NON-BEARING WALLS AND PARTITIONS EXTERIOR (BASED ON FIRE SEPARATION) X<30' X>/=30' INTERIOR

NO CHANGE TO EXISTING PENTHOUSE OCCUPANCY

S-1 STORAGE - IBC 311.2 MODERATE-HAZARD STORAGE S-2 PARKING GARAGE - IBC 311.3 LOW-HAZARD STORAGE

ACCESSORY OR ANCILLARY USES IBC

NO CHANGE TO EXISTING

FLOOR CONSTRUCTION

ROOF CONSTRUCTION

0-X<3' 3'-X<5'

5'-X<10'

10'-X<15'

15'-X<20'

20'-X<25'

25'-X<30'

30'<X

ALLOWABLE UNPROTECTED OPENINGS

IBC TABLE 705.8 - UNPROTECTED, NONSPRINKLED BUILDINGS

NOT PERMITTED

NOT PERMITTED

10% MAX OPENING

15% MAX OPENING

25% MAX OPENING

45% MAX OPENING

70% MAX OPENING

NO LIMIT

BUILDING CODE COMPLIANCE

PER IBC 2018 WA STATE AND MERCER ISLAND AMENDMENTS

R-2 APARTMENT

OCCUPANCY GROUP:

CONSTRUCTION TYPE:

FIRE SEPARATION DISTANCES:





CONDITIONED 3-5/8" 25 GA. STL STUDS @ -■ EXISTING 2-HOUR RATED 24" O.C. (MAX) TYP., EXCEPT

18 GA. STL STUDS @ 24" O.C. (MAX) AT PARTIAL HEIGHT WALLS WITH OPENINGS 5/8" TYPE 'X' GWB — 2" RIGID INSULATION, R-10 MIN., TAPE SEAMS AND CONTINUOUS SEALANT AT PERIMETER, TYPICAL BATT INSULATION IN

\*EXISTING ASSEMBLY INFORMATION FROM 6 1/4" 8 5/8" APPROVED PERMIT DRAWINGS DATED 1964 STUD CAVITY, R-15 EXISTING 2-HR

NOTED ON PLANS NOTE: NON-RATED INTERIOR PARTITION AT EXISTING 2-HOUR FIRE RATED EXTERIOR CMU WALL

6" 25 GA. STL STUDS @ 24" O.C. (MAX) TYP., EXCEPT 18 GA. STL STUDS @ 24" O.C. (MAX) AT PARTIAL HEIGHT WALLS WITH OPENINGS (REFER TO ALTERNATE NOTE 1 BELOW) 5/8" TYPE 'X' GWB , BOTH SIDES PLUMBING WHERE OCCURS; CENTER PIPE ON WALL; WRAP W/ 1" THICK INSUL. BTWN PIPE AND GWB SOUND INSULA