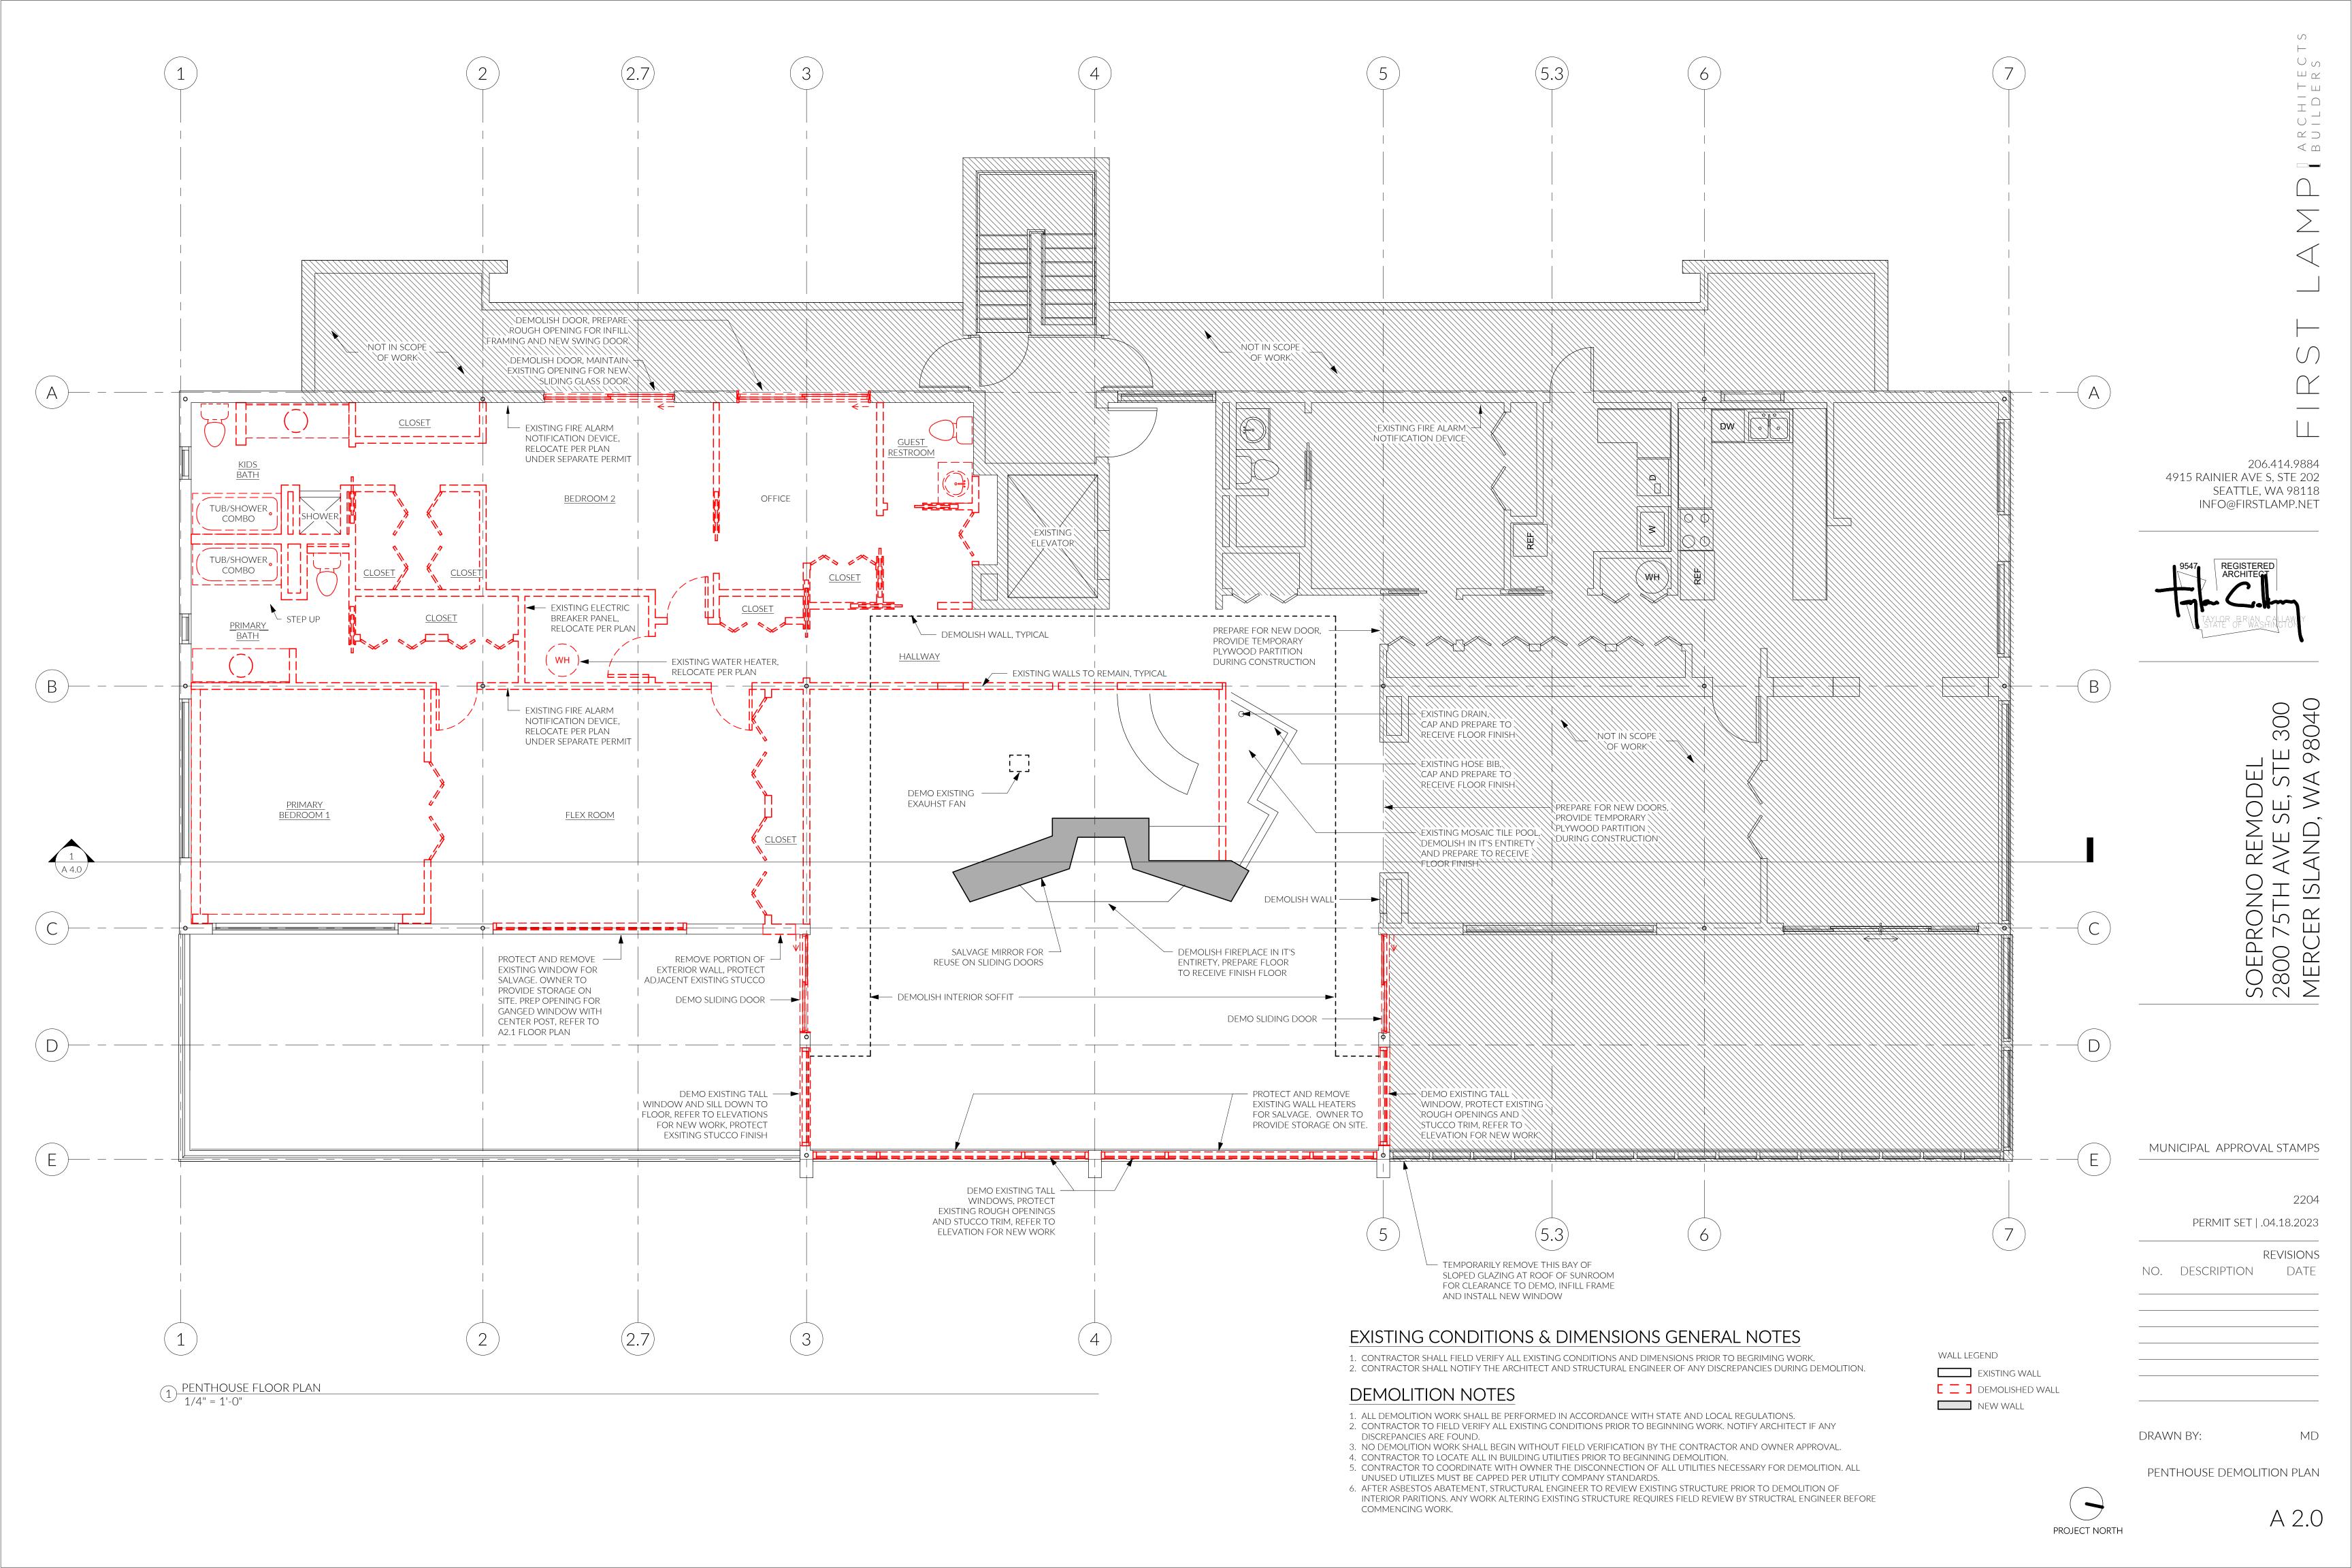

| SHEET INDEX   |                                                         |                                                       |  |  |  |  |  |
|---------------|---------------------------------------------------------|-------------------------------------------------------|--|--|--|--|--|
| SHEET NUMBER  | SHEET NAME                                              | CONTENTS                                              |  |  |  |  |  |
| GENERAL       |                                                         |                                                       |  |  |  |  |  |
| G 1.0         | COVER SHEET                                             | SYM KEY, BLDG CODE NOTES, PROP INFO, GEN NOTES        |  |  |  |  |  |
| G 1.1         | WINDOW & DOOR SCH, ENERGY & MECH CODE NOTES, ASSEMBLIES | ENERGY CODE NOTES, MECH NOTES, SCHEDULES              |  |  |  |  |  |
| ARCHITECTURAL |                                                         |                                                       |  |  |  |  |  |
| A 1.0         | SITE PLAN                                               | SITE PLAN, ZONING NOTES                               |  |  |  |  |  |
| A 2.0         | PENTHOUSE DEMOLITION PLAN                               | SCOP E OF DEMOLITION                                  |  |  |  |  |  |
| A 2.1         | PENTHOUSE FLOOR PLAN                                    | ROOM LAYOUT                                           |  |  |  |  |  |
| A 2.2         | CLERESTORY PLAN                                         | WINDOW LOCATIONS                                      |  |  |  |  |  |
| A 2.3         | ROOF PLAN                                               | MECHANICAL ROOF TOP UNITS AND VISUAL SCREEN           |  |  |  |  |  |
| A 3.0         | EXTERIOR ELEVATIONS                                     | ELEVATION AT NEW DOORS AND EXISTING ROOF PHOTOS       |  |  |  |  |  |
| A 4.0         | SECTIONS                                                | BUILDING SECTION                                      |  |  |  |  |  |
| A 6.0         | INTERIOR ELEVATIONS                                     | WINDOW ELEVATIONS                                     |  |  |  |  |  |
| E 1.0         | LIGHTING PLANS                                          | LIGHTING, SMOKE/CO DETECTOR AND VENTILATION LOCATIONS |  |  |  |  |  |
| MECHANICAL    |                                                         |                                                       |  |  |  |  |  |
| M001          | MANUAL J LOADS                                          | FOR REFERENCE ONLY                                    |  |  |  |  |  |
| M101          | DUCT PLAN                                               | FOR REFERENCE ONLY                                    |  |  |  |  |  |
| M201          | VENTILATION PLAN                                        | FOR REFERENCE ONLY                                    |  |  |  |  |  |
| M301          | HEAT PUMP SYSTEM DETAILS                                | FOR REFERENCE ONLY                                    |  |  |  |  |  |