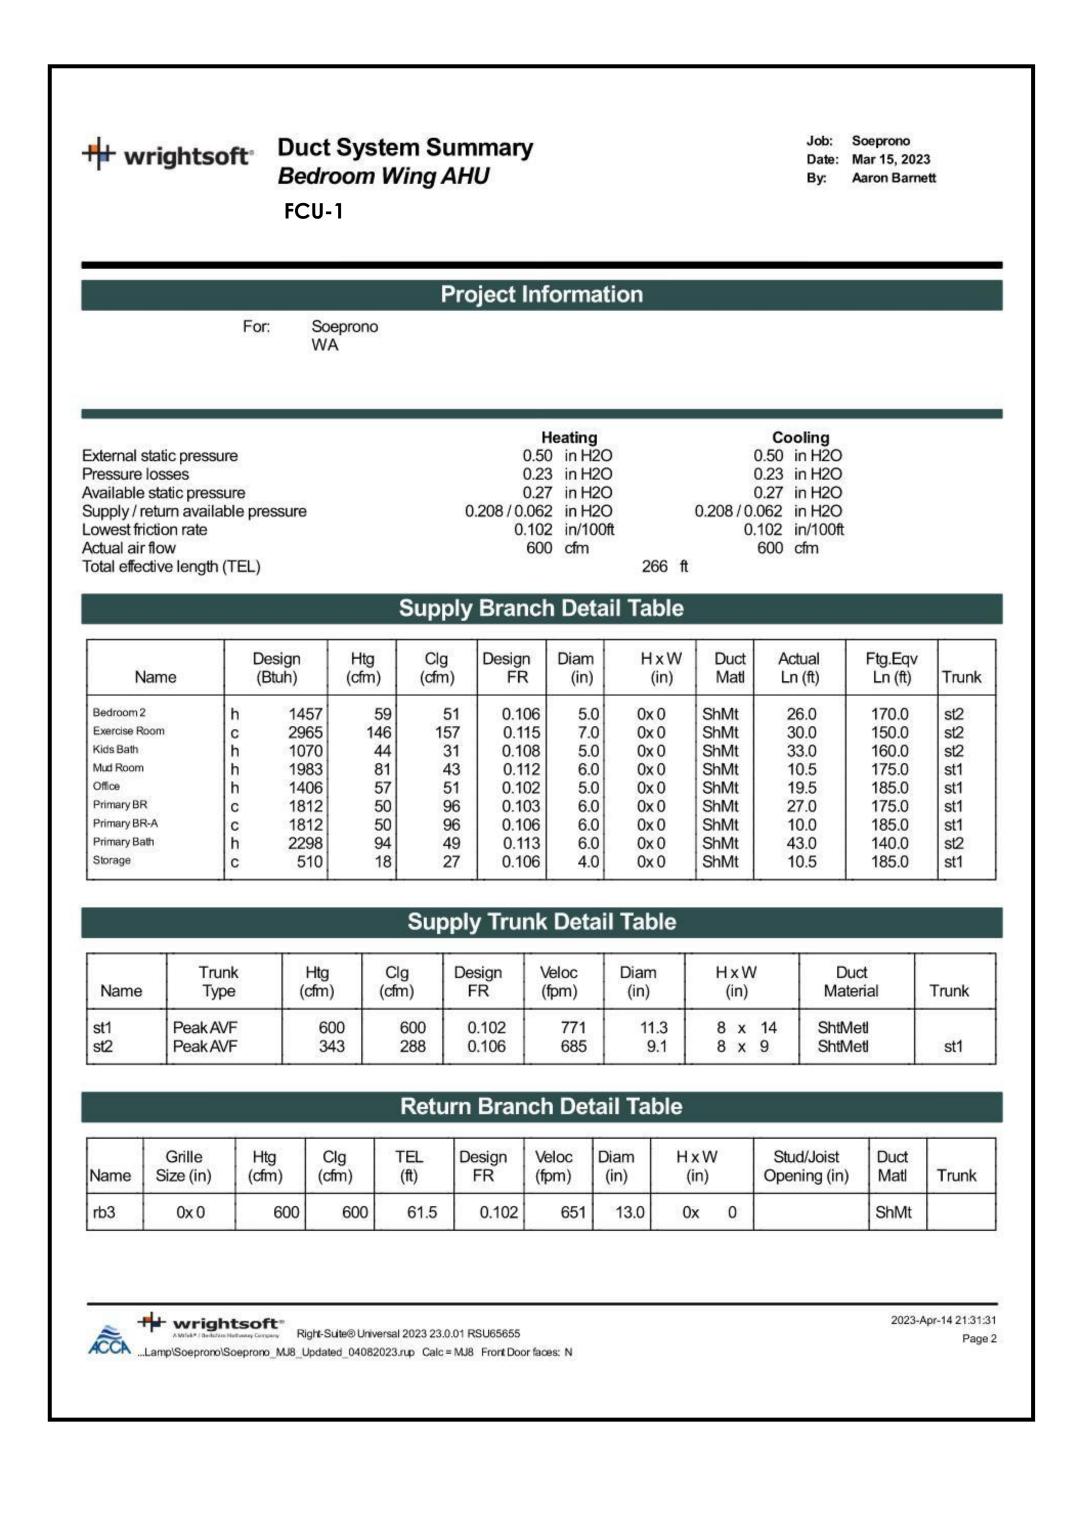

| SHEET INDEX   |                                                         |                                                       |  |  |  |  |  |
|---------------|---------------------------------------------------------|-------------------------------------------------------|--|--|--|--|--|
| SHEET NUMBER  | SHEET NAME                                              | CONTENTS                                              |  |  |  |  |  |
| GENERAL       |                                                         |                                                       |  |  |  |  |  |
| G 1.0         | COVER SHEET                                             | SYM KEY, BLDG CODE NOTES, PROP INFO, GEN NOTES        |  |  |  |  |  |
| G 1.1         | WINDOW & DOOR SCH, ENERGY & MECH CODE NOTES, ASSEMBLIES | ENERGY CODE NOTES, MECH NOTES, SCHEDULES              |  |  |  |  |  |
| ARCHITECTURAL |                                                         |                                                       |  |  |  |  |  |
| A 1.0         | SITE PLAN                                               | SITE PLAN, ZONING NOTES                               |  |  |  |  |  |
| A 2.0         | PENTHOUSE DEMOLITION PLAN                               | SCOP E OF DEMOLITION                                  |  |  |  |  |  |
| A 2.1         | PENTHOUSE FLOOR PLAN                                    | ROOM LAYOUT                                           |  |  |  |  |  |
| A 2.2         | CLERESTORY PLAN                                         | WINDOW LOCATIONS                                      |  |  |  |  |  |
| A 2.3         | ROOF PLAN                                               | MECHANICAL ROOF TOP UNITS AND VISUAL SCREEN           |  |  |  |  |  |
| A 3.0         | EXTERIOR ELEVATIONS                                     | ELEVATION AT NEW DOORS AND EXISTING ROOF PHOTOS       |  |  |  |  |  |
| A 4.0         | SECTIONS                                                | BUILDING SECTION                                      |  |  |  |  |  |
| A 6.0         | INTERIOR ELEVATIONS                                     | WINDOW ELEVATIONS                                     |  |  |  |  |  |
| E 1.0         | LIGHTING PLANS                                          | LIGHTING, SMOKE/CO DETECTOR AND VENTILATION LOCATIONS |  |  |  |  |  |
| MECHANICAL    |                                                         |                                                       |  |  |  |  |  |
| M001          | MANUAL J LOADS                                          | FOR REFERENCE ONLY                                    |  |  |  |  |  |
| M101          | DUCT PLAN                                               | FOR REFERENCE ONLY                                    |  |  |  |  |  |
| M201          | VENTILATION PLAN                                        | FOR REFERENCE ONLY                                    |  |  |  |  |  |
| M301          | HEAT PUMP SYSTEM DETAILS                                | FOR REFERENCE ONLY                                    |  |  |  |  |  |