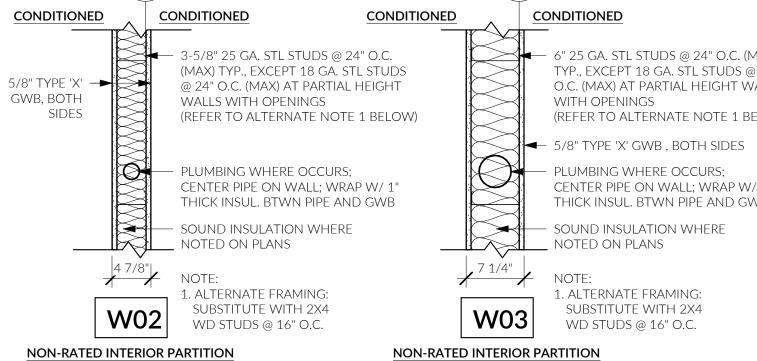

ING, TYP. - METAL LATH PER STUCCO INSTALLER SHEATHING WITH OPENINGS (REFER TO ALTERNATE NOTE 1 BELOW)

EXTERIOR INFLL WALL AT METAL FRAMING

W/ STUCCO FINISH

**UNCONDITIONED SIDE** 

DRAWN BY:

WINDOW & DOOR SCH, ENERGY & MECH CODE NOTES, **ASSEMBLIES** 

MUNICIPAL APPROVAL STAMPS

NO. DESCRIPTION

PERMIT SET | 04.18.2023

REVISIONS

MD

NOTE: GRIDLINES AND PLAN DIMENSIONS REFER TO FACE OF FRAMING MEMBER UON.

UNCONDITIONED

<u>ASSEMBLY</u>

EXTERIOR FULLY

GROUTED AND

REINFORCED CMU BLOCK

WALL WITH EXTERIOR

CEMENTITIOUS STUCCO

**ENERGY CODE COMPLIANCE** 

TO THE 2018 WASHINGTON STATE ENERGY CODE

**COMPLIANCE PATH:** PRESCRIPTIVE - R402.1.1

CLIMATE:

PER R503 - ALL NEW / ALTERED OR RENOVATED PORTIONS SHALL CONFORM

**APPLICABLE CODE:** 2018 WASHINGTON STATE RESIDENTIAL ENERGY CODE



NOTE: GRIDLINES AND PLAN DIMENSIONS REFER TO FACE OF FRAMING MEMBER UON.

BATT INSULATION (R-20, 8"), FILL CAVITY, DO NOT OVERCOMPRESS, INSTALL PER MANUFACTURERS RECOMMENDATIONS PROVIDE NETTING AT LOOSE FILL

OR BLOWN IN INSULATION, TYP.

EXISTING ROOF ASSEMBLY (UNVENTED),

**NEW INTERIOR FINISH AND INSULATION** ROOF LEGEND

NOTE: GRIDLINES AND PLAN DIMENSIONS REFER TO FACE OF FRAMING MEMBER UON.

NON-RATED INTERIOR FURRING WALL









Δ2

PROJECT NORTH



### **ROOF PLAN NOTES**

INSTRUCTIONS.

- 1. DO NOT SCALE DRAWINGS. CONTACT ARCHITECT IMMEDIATELY BEFORE PROCEEDING WITH ANY WORK IF AMBIGUITIES OR DISCREPANCIE EXIST IN DRAWINGS.
- ALL DIMENSIONS REFER TO FACE OF ROUGH FRAMING MEMBER UON.
   REFER TO BUILDING ENVELOPE CONSULTANT FOR FLASH, COUNTER FLASH, CAULK AND SEAL AT ALL NEW PL