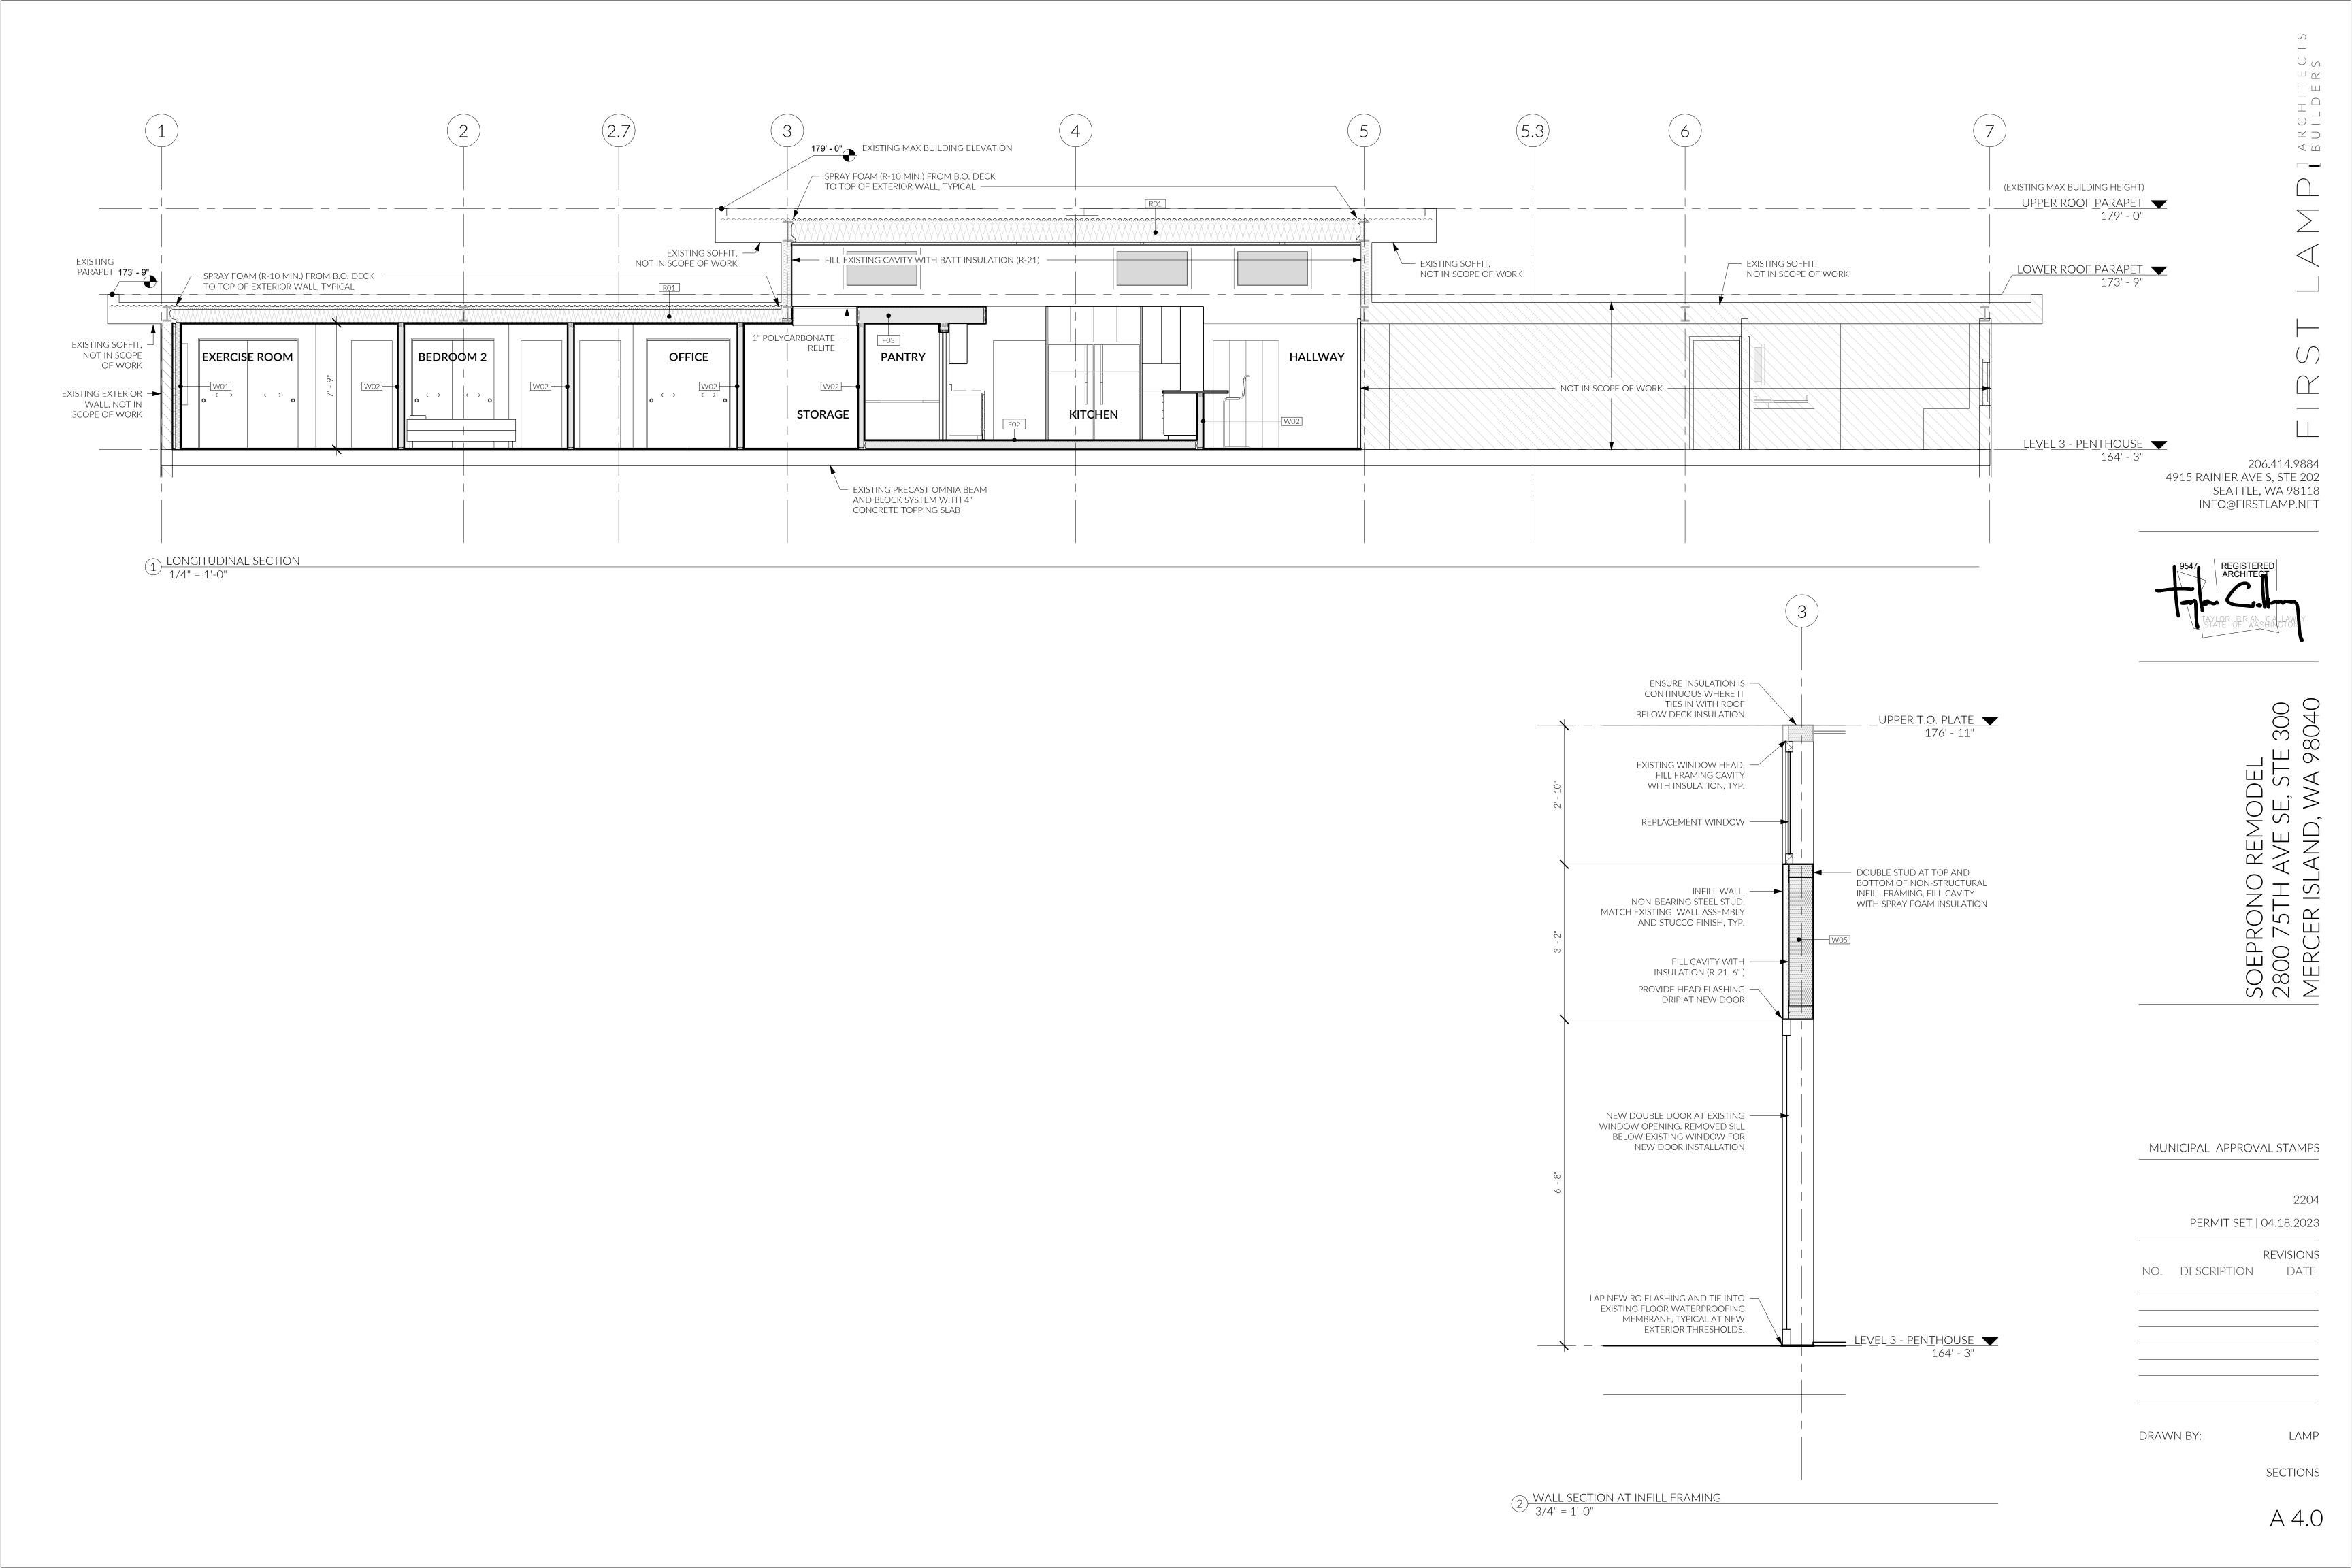

| SHEET INDEX   |                                                         |                                                       |  |  |  |  |  |
|---------------|---------------------------------------------------------|-------------------------------------------------------|--|--|--|--|--|
| SHEET NUMBER  | SHEET NAME                                              | CONTENTS                                              |  |  |  |  |  |
| GENERAL       |                                                         |                                                       |  |  |  |  |  |
| G 1.0         | COVER SHEET                                             | SYM KEY, BLDG CODE NOTES, PROP INFO, GEN NOTES        |  |  |  |  |  |
| G 1.1         | WINDOW & DOOR SCH, ENERGY & MECH CODE NOTES, ASSEMBLIES | ENERGY CODE NOTES, MECH NOTES, SCHEDULES              |  |  |  |  |  |
| ARCHITECTURAL |                                                         |                                                       |  |  |  |  |  |
| A 1.0         | SITE PLAN                                               | SITE PLAN, ZONING NOTES                               |  |  |  |  |  |
| A 2.0         | PENTHOUSE DEMOLITION PLAN                               | SCOP E OF DEMOLITION                                  |  |  |  |  |  |
| A 2.1         | PENTHOUSE FLOOR PLAN                                    | ROOM LAYOUT                                           |  |  |  |  |  |
| A 2.2         | CLERESTORY PLAN                                         | WINDOW LOCATIONS                                      |  |  |  |  |  |
| A 2.3         | ROOF PLAN                                               | MECHANICAL ROOF TOP UNITS AND VISUAL SCREEN           |  |  |  |  |  |
| A 3.0         | EXTERIOR ELEVATIONS                                     | ELEVATION AT NEW DOORS AND EXISTING ROOF PHOTOS       |  |  |  |  |  |
| A 4.0         | SECTIONS                                                | BUILDING SECTION                                      |  |  |  |  |  |
| A 6.0         | INTERIOR ELEVATIONS                                     | WINDOW ELEVATIONS                                     |  |  |  |  |  |
| E 1.0         | LIGHTING PLANS                                          | LIGHTING, SMOKE/CO DETECTOR AND VENTILATION LOCATIONS |  |  |  |  |  |
| MECHANICAL    |                                                         |                                                       |  |  |  |  |  |
| M001          | MANUAL J LOADS                                          | FOR REFERENCE ONLY                                    |  |  |  |  |  |
| M101          | DUCT PLAN                                               | FOR REFERENCE ONLY                                    |  |  |  |  |  |
| M201          | VENTILATION PLAN                                        | FOR REFERENCE ONLY                                    |  |  |  |  |  |
| M301          | HEAT PUMP SYSTEM DETAILS                                | FOR REFERENCE ONLY                                    |  |  |  |  |  |