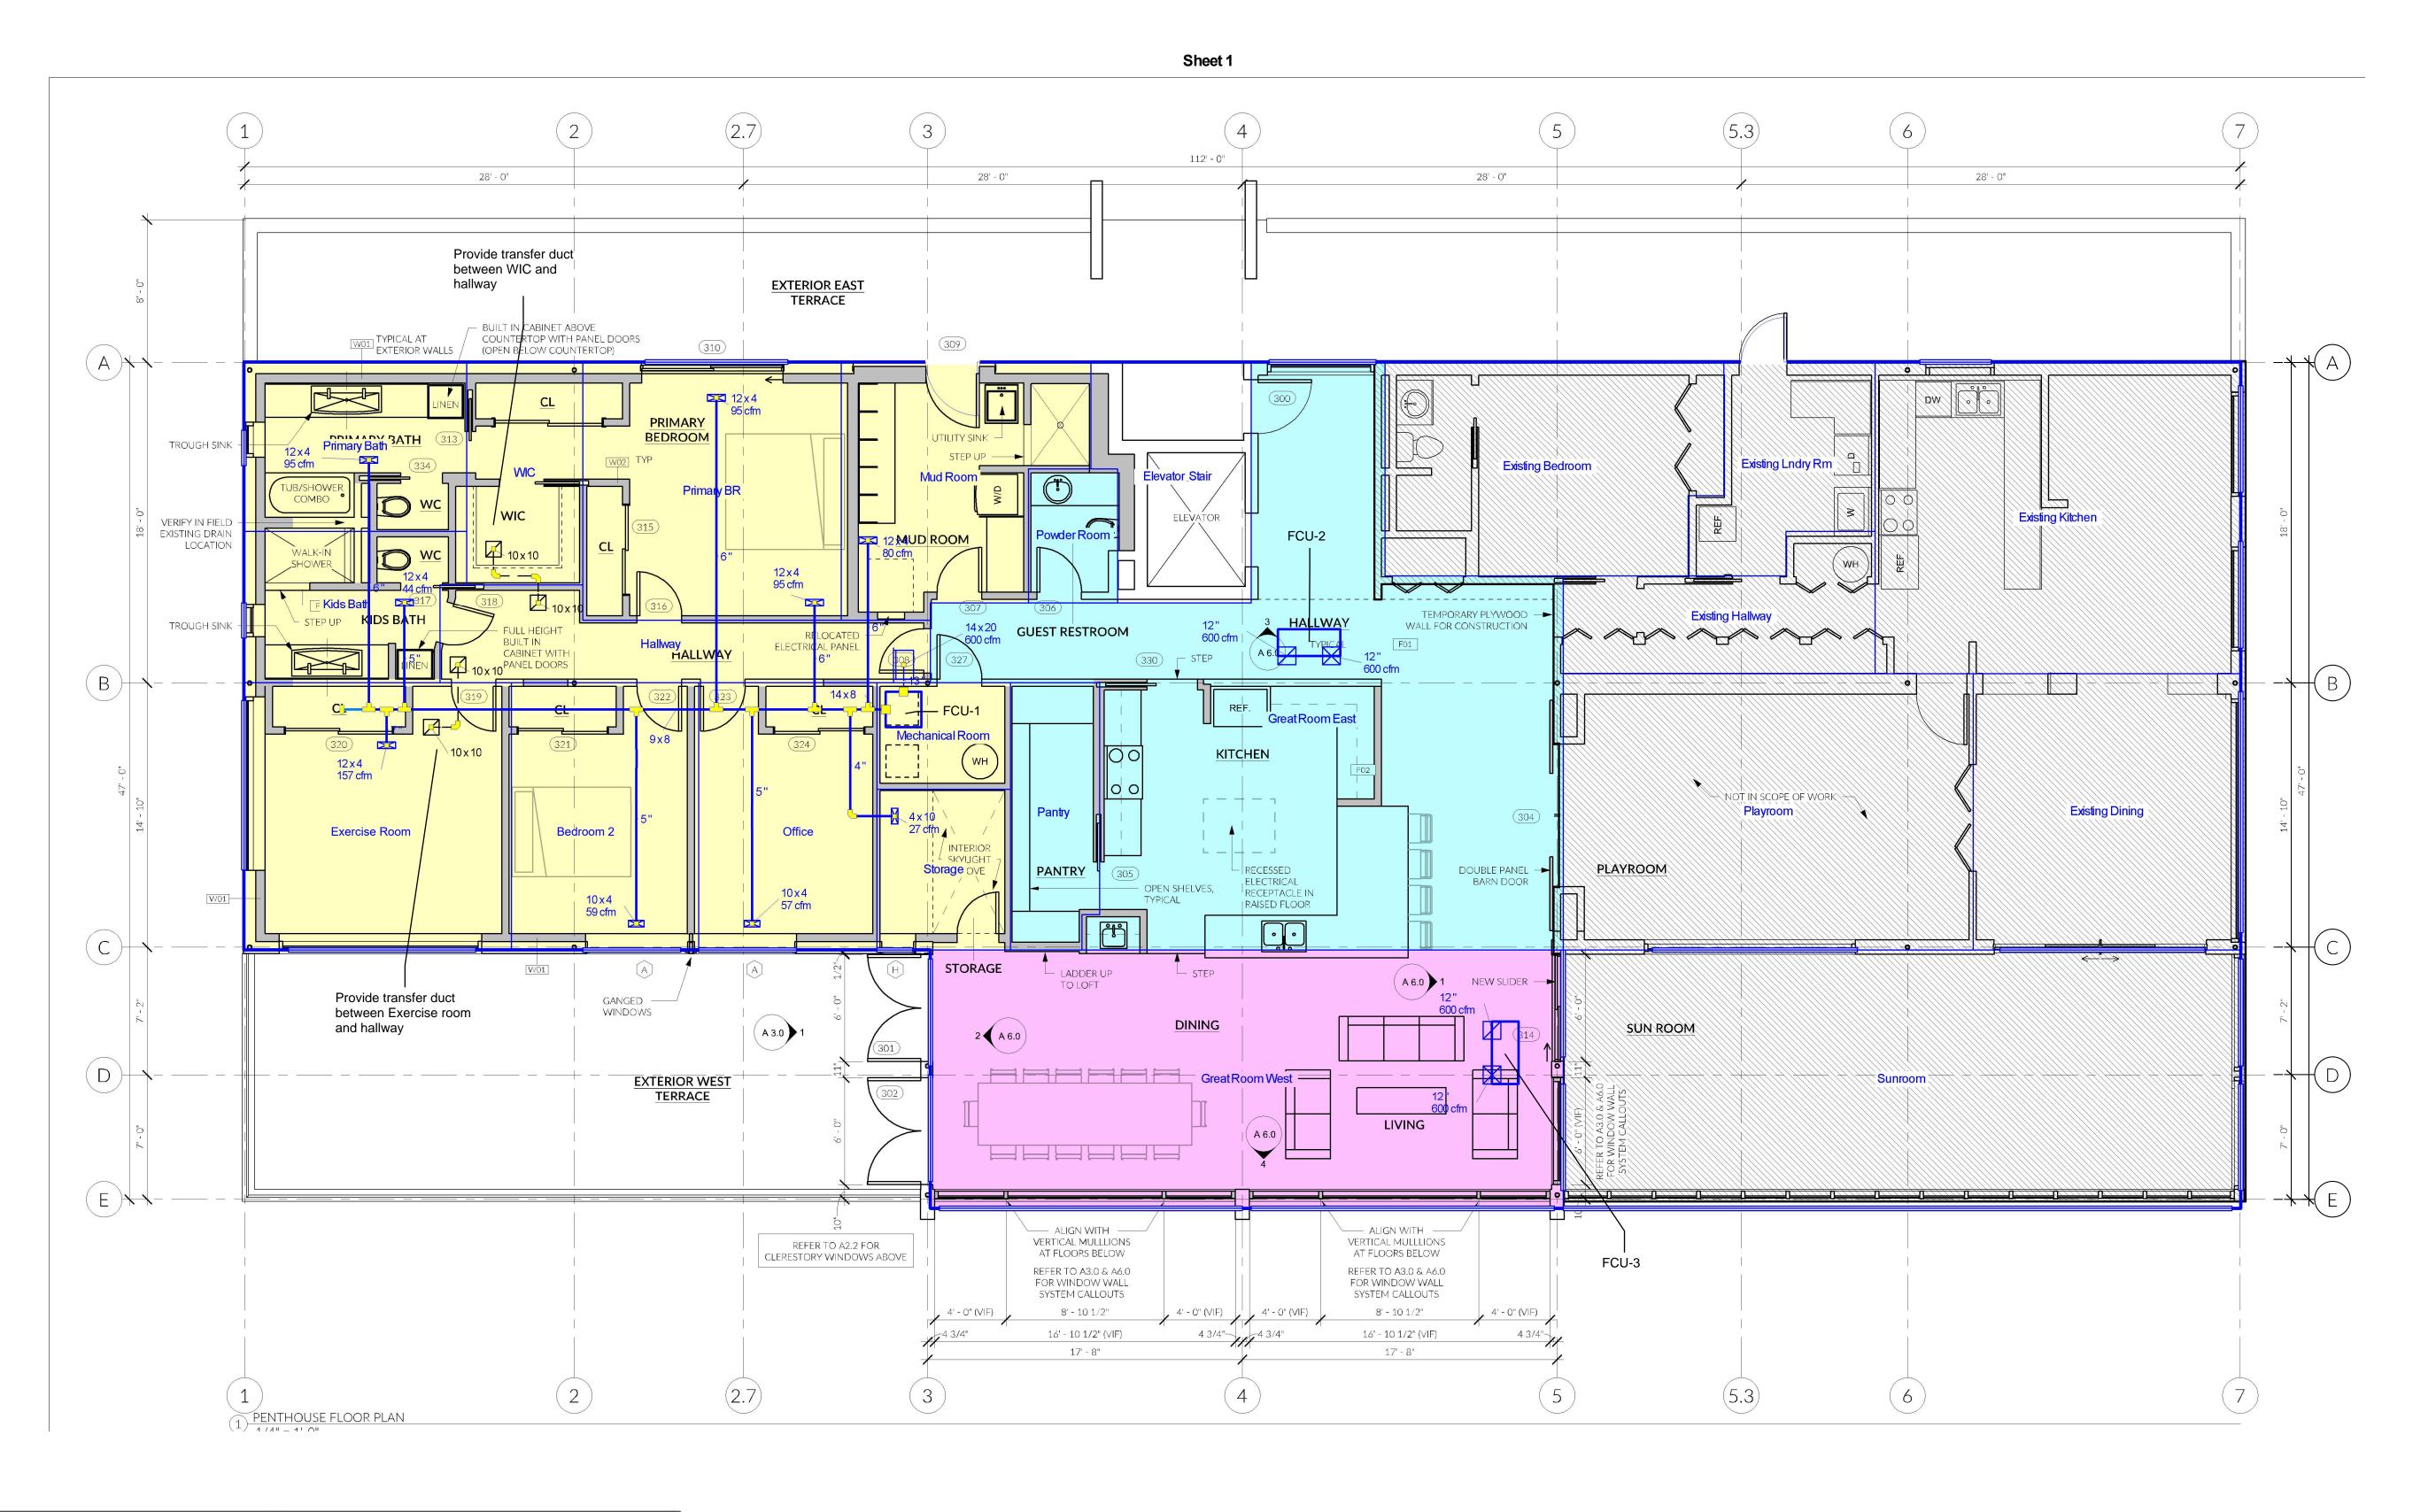

| SHEET INDEX   |                                                         |                                                       |  |  |  |  |  |
|---------------|---------------------------------------------------------|-------------------------------------------------------|--|--|--|--|--|
| SHEET NUMBER  | SHEET NAME                                              | CONTENTS                                              |  |  |  |  |  |
| GENERAL       |                                                         |                                                       |  |  |  |  |  |
| G 1.0         | COVER SHEET                                             | SYM KEY, BLDG CODE NOTES, PROP INFO, GEN NOTES        |  |  |  |  |  |
| G 1.1         | WINDOW & DOOR SCH, ENERGY & MECH CODE NOTES, ASSEMBLIES | ENERGY CODE NOTES, MECH NOTES, SCHEDULES              |  |  |  |  |  |
| ARCHITECTURAL |                                                         |                                                       |  |  |  |  |  |
| A 1.0         | SITE PLAN                                               | SITE PLAN, ZONING NOTES                               |  |  |  |  |  |
| A 2.0         | PENTHOUSE DEMOLITION PLAN                               | SCOP E OF DEMOLITION                                  |  |  |  |  |  |
| A 2.1         | PENTHOUSE FLOOR PLAN                                    | ROOM LAYOUT                                           |  |  |  |  |  |
| A 2.2         | CLERESTORY PLAN                                         | WINDOW LOCATIONS                                      |  |  |  |  |  |
| A 2.3         | ROOF PLAN                                               | MECHANICAL ROOF TOP UNITS AND VISUAL SCREEN           |  |  |  |  |  |
| A 3.0         | EXTERIOR ELEVATIONS                                     | ELEVATION AT NEW DOORS AND EXISTING ROOF PHOTOS       |  |  |  |  |  |
| A 4.0         | SECTIONS                                                | BUILDING SECTION                                      |  |  |  |  |  |
| A 6.0         | INTERIOR ELEVATIONS                                     | WINDOW ELEVATIONS                                     |  |  |  |  |  |
| E 1.0         | LIGHTING PLANS                                          | LIGHTING, SMOKE/CO DETECTOR AND VENTILATION LOCATIONS |  |  |  |  |  |
| MECHANICAL    |                                                         |                                                       |  |  |  |  |  |
| M001          | MANUAL J LOADS                                          | FOR REFERENCE ONLY                                    |  |  |  |  |  |
| M101          | DUCT PLAN                                               | FOR REFERENCE ONLY                                    |  |  |  |  |  |
| M201          | VENTILATION PLAN                                        | FOR REFERENCE ONLY                                    |  |  |  |  |  |
| M301          | HEAT PUMP SYSTEM DETAILS                                | FOR REFERENCE ONLY                                    |  |  |  |  |  |