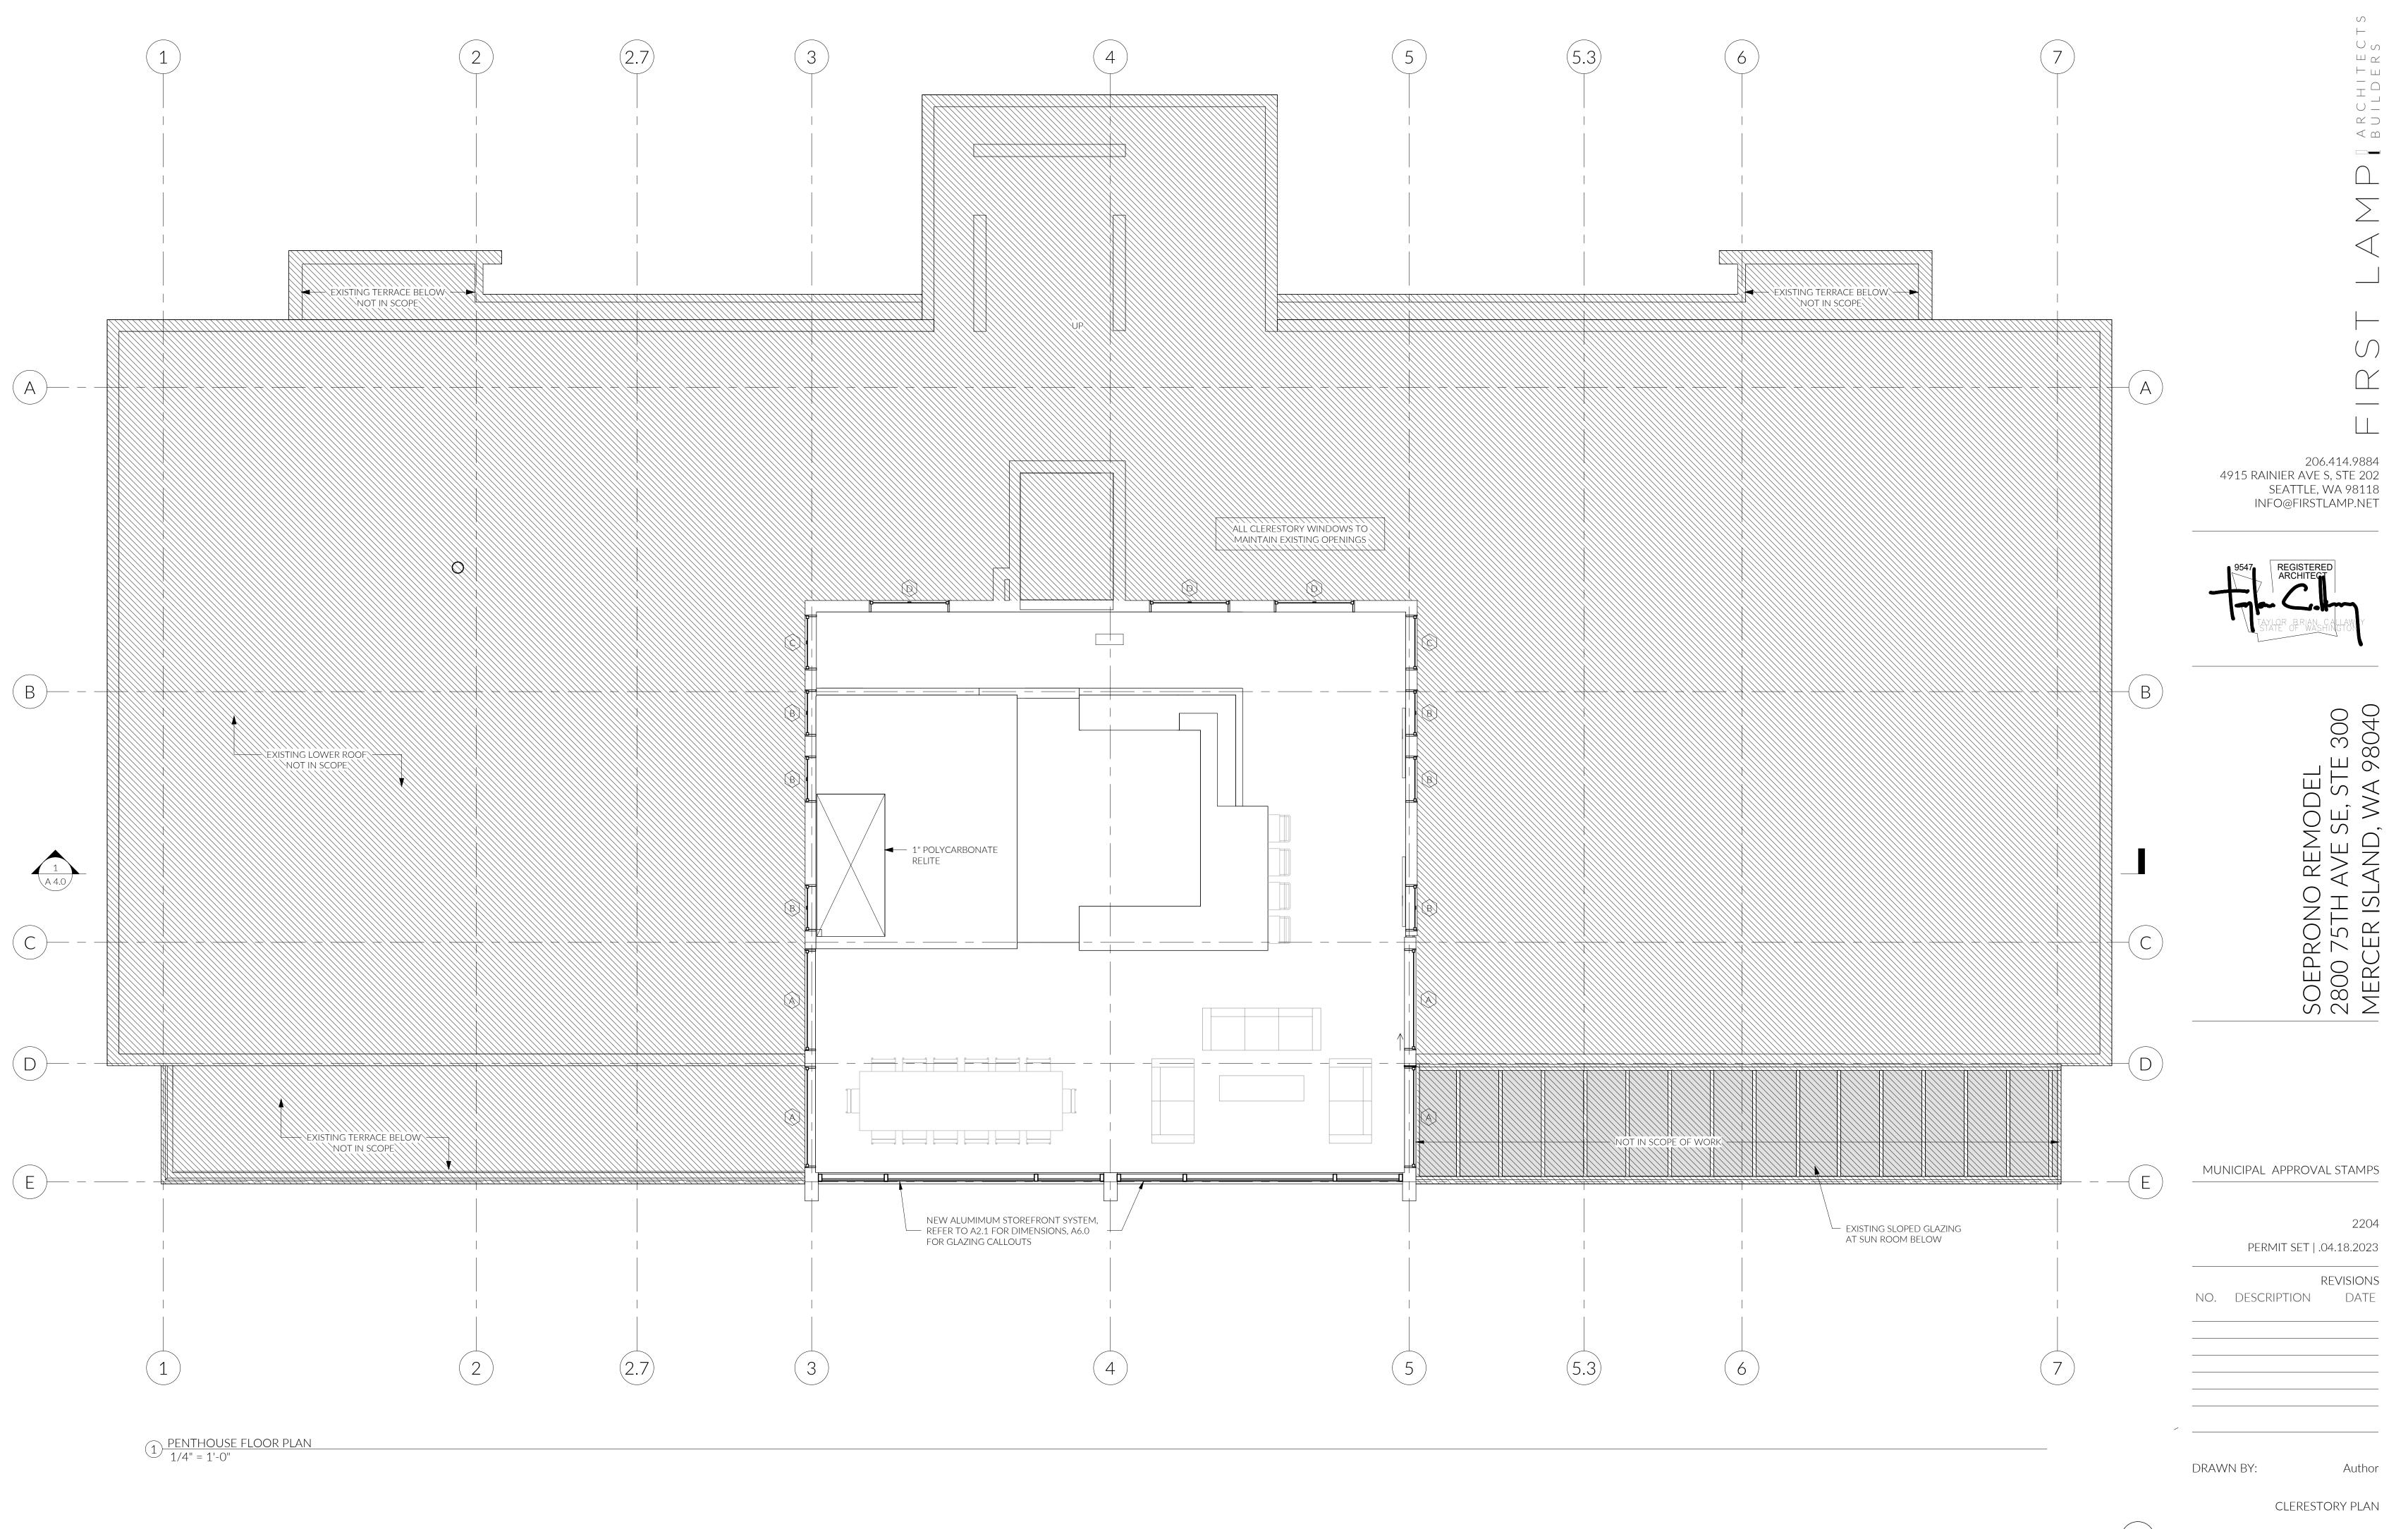

| SHEET INDEX   |                                                         |                                                       |  |  |  |  |  |
|---------------|---------------------------------------------------------|-------------------------------------------------------|--|--|--|--|--|
| SHEET NUMBER  | SHEET NAME                                              | CONTENTS                                              |  |  |  |  |  |
| GENERAL       |                                                         |                                                       |  |  |  |  |  |
| G 1.0         | COVER SHEET                                             | SYM KEY, BLDG CODE NOTES, PROP INFO, GEN NOTES        |  |  |  |  |  |
| G 1.1         | WINDOW & DOOR SCH, ENERGY & MECH CODE NOTES, ASSEMBLIES | ENERGY CODE NOTES, MECH NOTES, SCHEDULES              |  |  |  |  |  |
| ARCHITECTURAL |                                                         |                                                       |  |  |  |  |  |
| A 1.0         | SITE PLAN                                               | SITE PLAN, ZONING NOTES                               |  |  |  |  |  |
| A 2.0         | PENTHOUSE DEMOLITION PLAN                               | SCOP E OF DEMOLITION                                  |  |  |  |  |  |
| A 2.1         | PENTHOUSE FLOOR PLAN                                    | ROOM LAYOUT                                           |  |  |  |  |  |
| A 2.2         | CLERESTORY PLAN                                         | WINDOW LOCATIONS                                      |  |  |  |  |  |
| A 2.3         | ROOF PLAN                                               | MECHANICAL ROOF TOP UNITS AND VISUAL SCREEN           |  |  |  |  |  |
| A 3.0         | EXTERIOR ELEVATIONS                                     | ELEVATION AT NEW DOORS AND EXISTING ROOF PHOTOS       |  |  |  |  |  |
| A 4.0         | SECTIONS                                                | BUILDING SECTION                                      |  |  |  |  |  |
| A 6.0         | INTERIOR ELEVATIONS                                     | WINDOW ELEVATIONS                                     |  |  |  |  |  |
| E 1.0         | LIGHTING PLANS                                          | LIGHTING, SMOKE/CO DETECTOR AND VENTILATION LOCATIONS |  |  |  |  |  |
| MECHANICAL    |                                                         |                                                       |  |  |  |  |  |
| M001          | MANUAL J LOADS                                          | FOR REFERENCE ONLY                                    |  |  |  |  |  |
| M101          | DUCT PLAN                                               | FOR REFERENCE ONLY                                    |  |  |  |  |  |
| M201          | VENTILATION PLAN                                        | FOR REFERENCE ONLY                                    |  |  |  |  |  |
| M301          | HEAT PUMP SYSTEM DETAILS                                | FOR REFERENCE ONLY                                    |  |  |  |  |  |