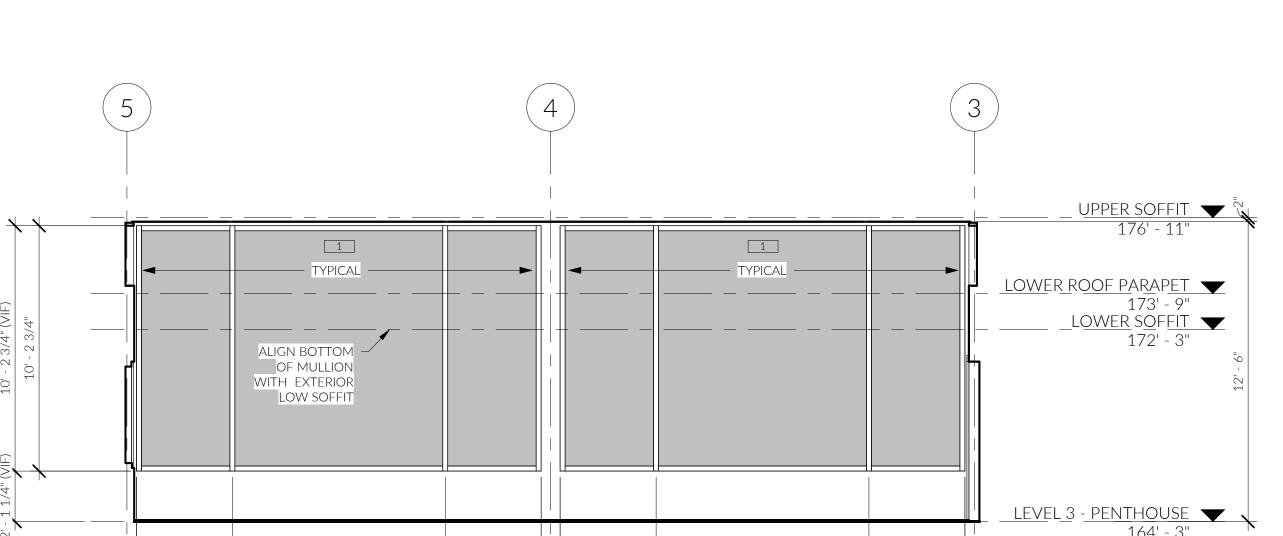

| SHEET INDEX   |                                                         |                                                       |  |  |  |  |  |
|---------------|---------------------------------------------------------|-------------------------------------------------------|--|--|--|--|--|
| SHEET NUMBER  | SHEET NAME                                              | CONTENTS                                              |  |  |  |  |  |
| GENERAL       |                                                         |                                                       |  |  |  |  |  |
| G 1.0         | COVER SHEET                                             | SYM KEY, BLDG CODE NOTES, PROP INFO, GEN NOTES        |  |  |  |  |  |
| G 1.1         | WINDOW & DOOR SCH, ENERGY & MECH CODE NOTES, ASSEMBLIES | ENERGY CODE NOTES, MECH NOTES, SCHEDULES              |  |  |  |  |  |
| ARCHITECTURAL |                                                         |                                                       |  |  |  |  |  |
| A 1.0         | SITE PLAN                                               | SITE PLAN, ZONING NOTES                               |  |  |  |  |  |
| A 2.0         | PENTHOUSE DEMOLITION PLAN                               | SCOP E OF DEMOLITION                                  |  |  |  |  |  |
| A 2.1         | PENTHOUSE FLOOR PLAN                                    | ROOM LAYOUT                                           |  |  |  |  |  |
| A 2.2         | CLERESTORY PLAN                                         | WINDOW LOCATIONS                                      |  |  |  |  |  |
| A 2.3         | ROOF PLAN                                               | MECHANICAL ROOF TOP UNITS AND VISUAL SCREEN           |  |  |  |  |  |
| A 3.0         | EXTERIOR ELEVATIONS                                     | ELEVATION AT NEW DOORS AND EXISTING ROOF PHOTOS       |  |  |  |  |  |
| A 4.0         | SECTIONS                                                | BUILDING SECTION                                      |  |  |  |  |  |
| A 6.0         | INTERIOR ELEVATIONS                                     | WINDOW ELEVATIONS                                     |  |  |  |  |  |
| E 1.0         | LIGHTING PLANS                                          | LIGHTING, SMOKE/CO DETECTOR AND VENTILATION LOCATIONS |  |  |  |  |  |
| MECHANICAL    |                                                         |                                                       |  |  |  |  |  |
| M001          | MANUAL J LOADS                                          | FOR REFERENCE ONLY                                    |  |  |  |  |  |
| M101          | DUCT PLAN                                               | FOR REFERENCE ONLY                                    |  |  |  |  |  |
| M201          | VENTILATION PLAN                                        | FOR REFERENCE ONLY                                    |  |  |  |  |  |
| M301          | HEAT PUMP SYSTEM DETAILS                                | FOR REFERENCE ONLY                                    |  |  |  |  |  |