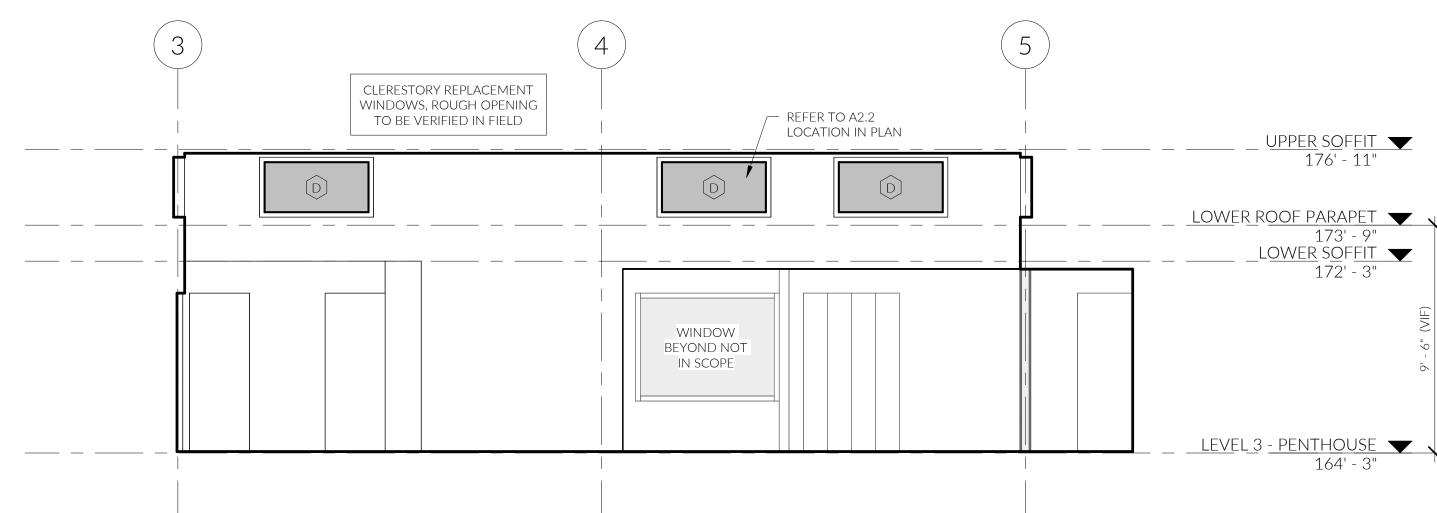

| SHEET INDEX   |                                                         |                                                       |  |  |  |  |  |
|---------------|---------------------------------------------------------|-------------------------------------------------------|--|--|--|--|--|
| SHEET NUMBER  | SHEET NAME                                              | CONTENTS                                              |  |  |  |  |  |
| GENERAL       |                                                         |                                                       |  |  |  |  |  |
| G 1.0         | COVER SHEET                                             | SYM KEY, BLDG CODE NOTES, PROP INFO, GEN NOTES        |  |  |  |  |  |
| G 1.1         | WINDOW & DOOR SCH, ENERGY & MECH CODE NOTES, ASSEMBLIES | ENERGY CODE NOTES, MECH NOTES, SCHEDULES              |  |  |  |  |  |
| ARCHITECTURAL |                                                         |                                                       |  |  |  |  |  |
| A 1.0         | SITE PLAN                                               | SITE PLAN, ZONING NOTES                               |  |  |  |  |  |
| A 2.0         | PENTHOUSE DEMOLITION PLAN                               | SCOP E OF DEMOLITION                                  |  |  |  |  |  |
| A 2.1         | PENTHOUSE FLOOR PLAN                                    | ROOM LAYOUT                                           |  |  |  |  |  |
| A 2.2         | CLERESTORY PLAN                                         | WINDOW LOCATIONS                                      |  |  |  |  |  |
| A 2.3         | ROOF PLAN                                               | MECHANICAL ROOF TOP UNITS AND VISUAL SCREEN           |  |  |  |  |  |
| A 3.0         | EXTERIOR ELEVATIONS                                     | ELEVATION AT NEW DOORS AND EXISTING ROOF PHOTOS       |  |  |  |  |  |
| A 4.0         | SECTIONS                                                | BUILDING SECTION                                      |  |  |  |  |  |
| A 6.0         | INTERIOR ELEVATIONS                                     | WINDOW ELEVATIONS                                     |  |  |  |  |  |
| E 1.0         | LIGHTING PLANS                                          | LIGHTING, SMOKE/CO DETECTOR AND VENTILATION LOCATIONS |  |  |  |  |  |
| MECHANICAL    |                                                         |                                                       |  |  |  |  |  |
| M001          | MANUAL J LOADS                                          | FOR REFERENCE ONLY                                    |  |  |  |  |  |
| M101          | DUCT PLAN                                               | FOR REFERENCE ONLY                                    |  |  |  |  |  |
| M201          | VENTILATION PLAN                                        | FOR REFERENCE ONLY                                    |  |  |  |  |  |
| M301          | HEAT PUMP SYSTEM DETAILS                                | FOR REFERENCE ONLY                                    |  |  |  |  |  |