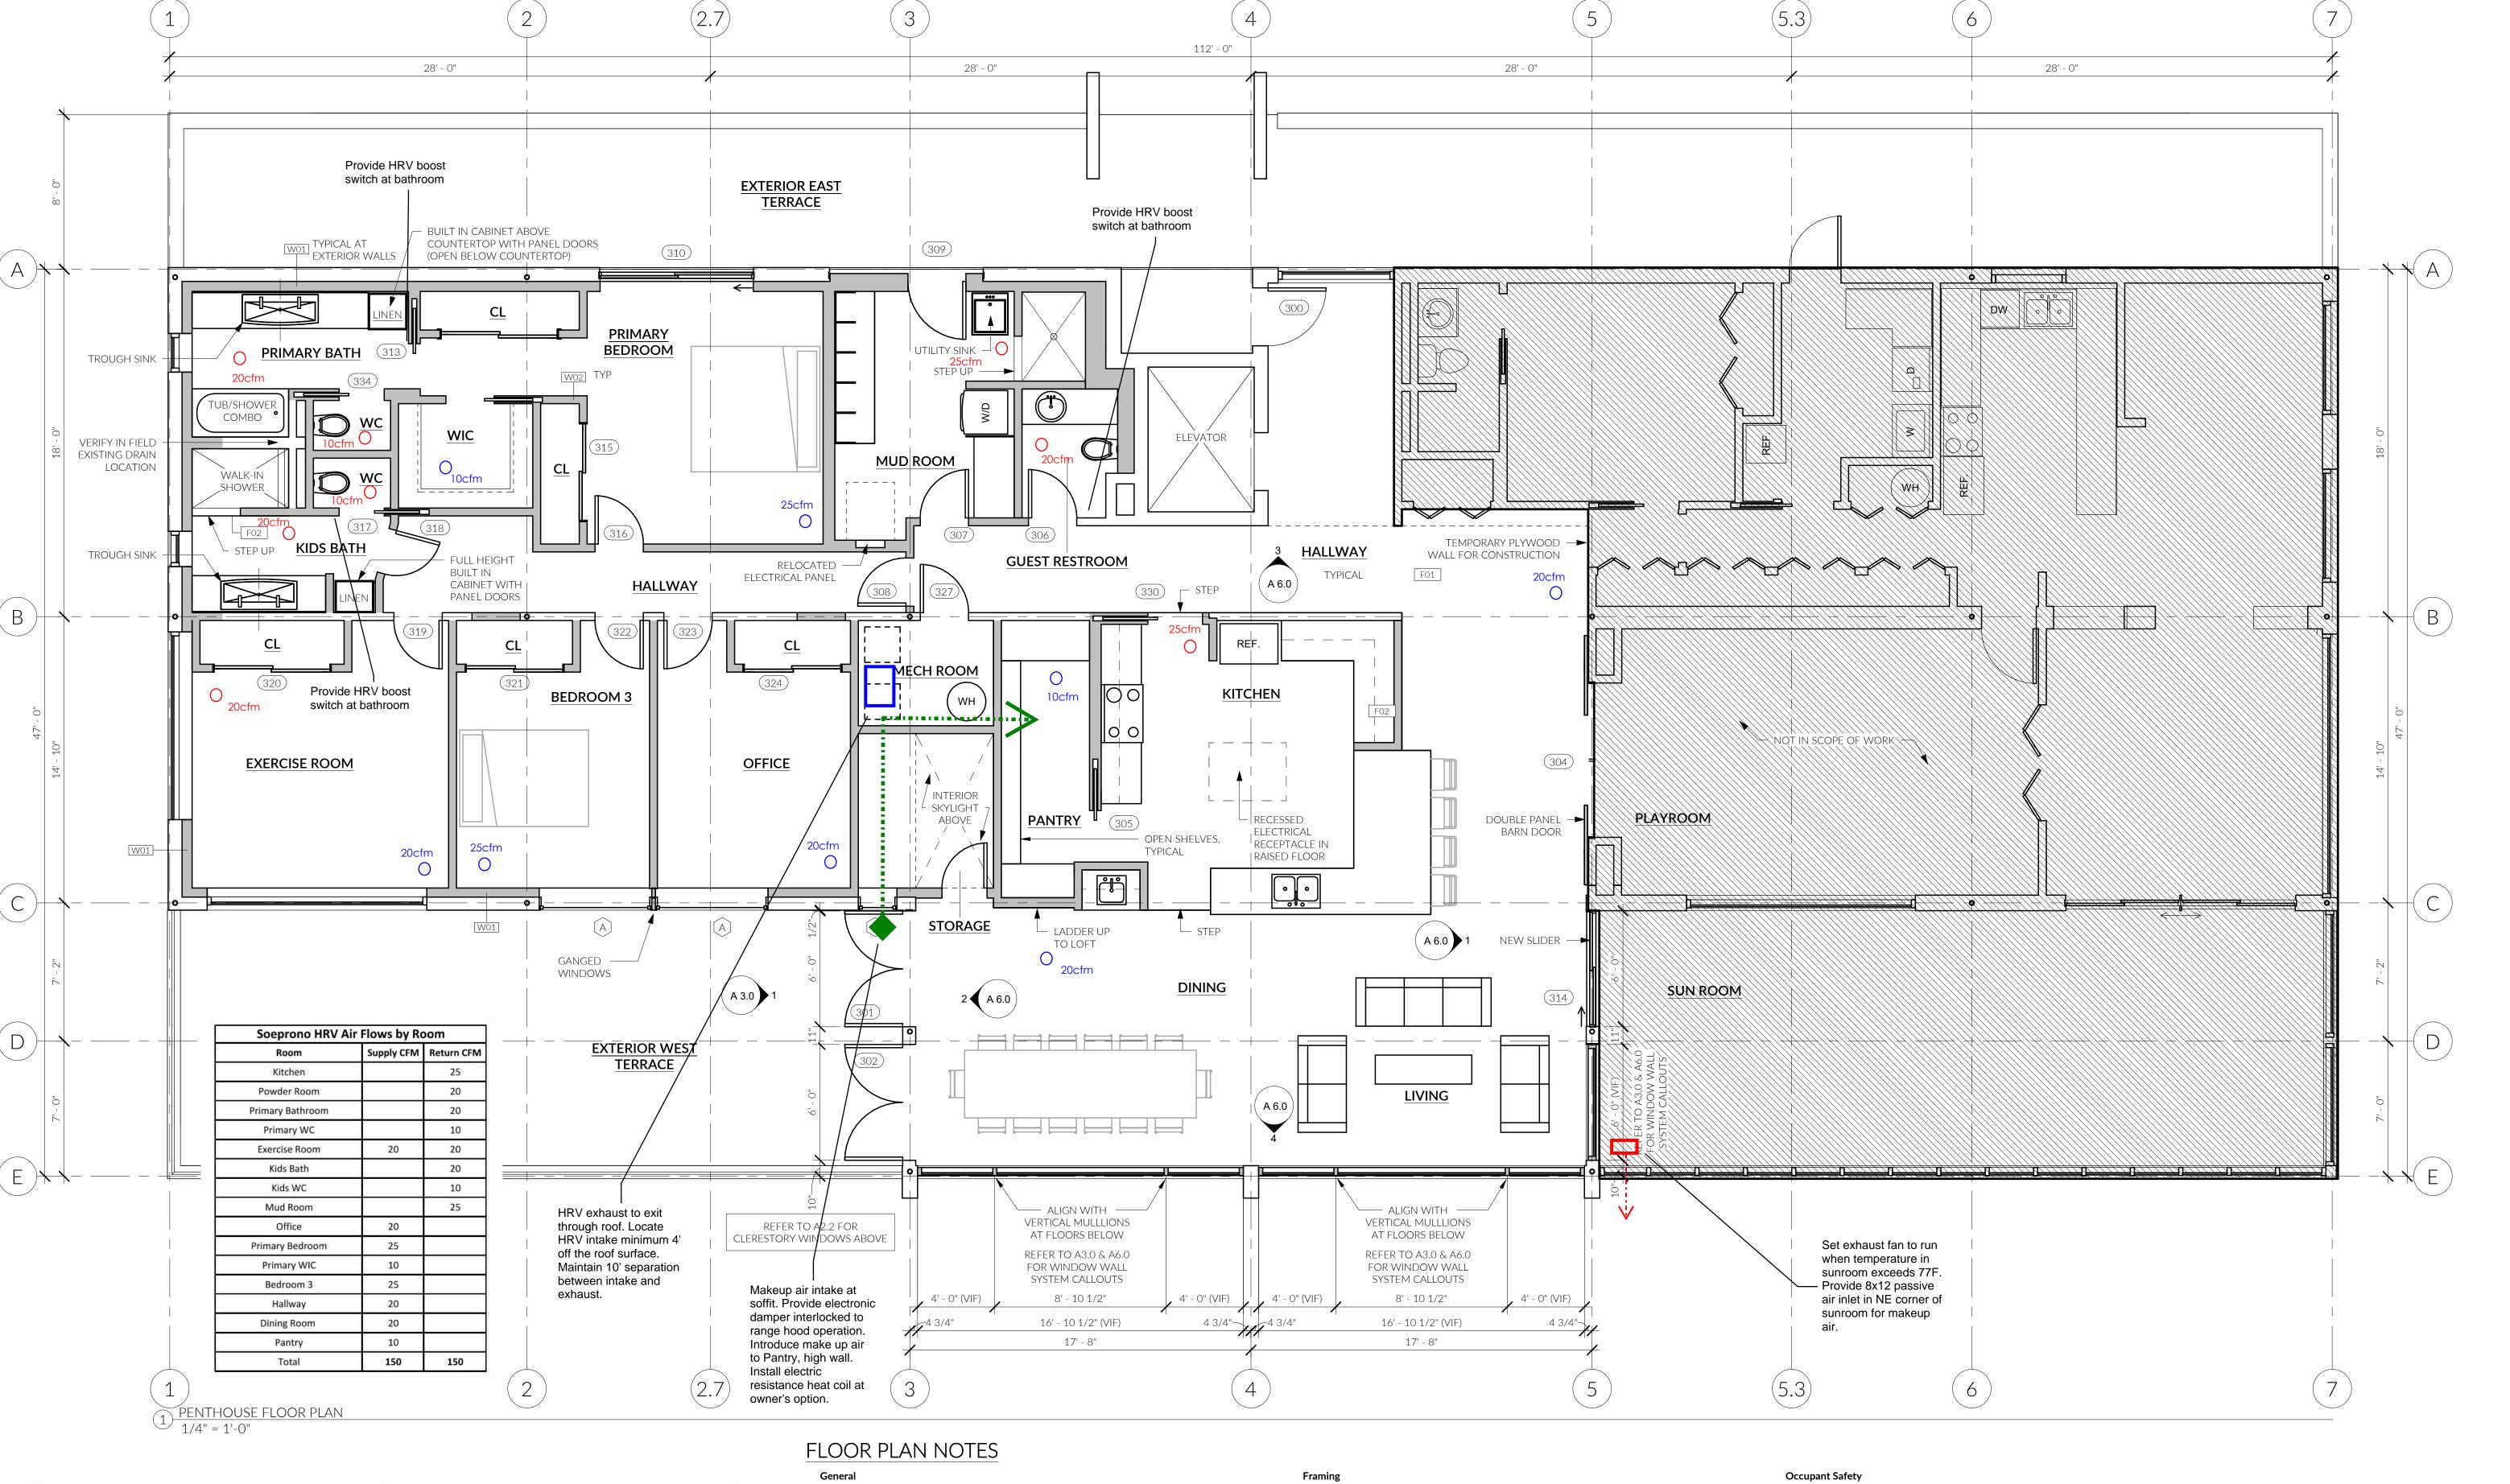

| SHEET INDEX   |                                                         |                                                       |  |  |  |  |  |
|---------------|---------------------------------------------------------|-------------------------------------------------------|--|--|--|--|--|
| SHEET NUMBER  | SHEET NAME                                              | CONTENTS                                              |  |  |  |  |  |
| GENERAL       |                                                         |                                                       |  |  |  |  |  |
| G 1.0         | COVER SHEET                                             | SYM KEY, BLDG CODE NOTES, PROP INFO, GEN NOTES        |  |  |  |  |  |
| G 1.1         | WINDOW & DOOR SCH, ENERGY & MECH CODE NOTES, ASSEMBLIES | ENERGY CODE NOTES, MECH NOTES, SCHEDULES              |  |  |  |  |  |
| ARCHITECTURAL |                                                         |                                                       |  |  |  |  |  |
| A 1.0         | SITE PLAN                                               | SITE PLAN, ZONING NOTES                               |  |  |  |  |  |
| A 2.0         | PENTHOUSE DEMOLITION PLAN                               | SCOP E OF DEMOLITION                                  |  |  |  |  |  |
| A 2.1         | PENTHOUSE FLOOR PLAN                                    | ROOM LAYOUT                                           |  |  |  |  |  |
| A 2.2         | CLERESTORY PLAN                                         | WINDOW LOCATIONS                                      |  |  |  |  |  |
| A 2.3         | ROOF PLAN                                               | MECHANICAL ROOF TOP UNITS AND VISUAL SCREEN           |  |  |  |  |  |
| A 3.0         | EXTERIOR ELEVATIONS                                     | ELEVATION AT NEW DOORS AND EXISTING ROOF PHOTOS       |  |  |  |  |  |
| A 4.0         | SECTIONS                                                | BUILDING SECTION                                      |  |  |  |  |  |
| A 6.0         | INTERIOR ELEVATIONS                                     | WINDOW ELEVATIONS                                     |  |  |  |  |  |
| E 1.0         | LIGHTING PLANS                                          | LIGHTING, SMOKE/CO DETECTOR AND VENTILATION LOCATIONS |  |  |  |  |  |
| MECHANICAL    |                                                         |                                                       |  |  |  |  |  |
| M001          | MANUAL J LOADS                                          | FOR REFERENCE ONLY                                    |  |  |  |  |  |
| M101          | DUCT PLAN                                               | FOR REFERENCE ONLY                                    |  |  |  |  |  |
| M201          | VENTILATION PLAN                                        | FOR REFERENCE ONLY                                    |  |  |  |  |  |
| M301          | HEAT PUMP SYSTEM DETAILS                                | FOR REFERENCE ONLY                                    |  |  |  |  |  |

#### MERCER ISLAND FIRE DEPARTMENT COMPLIANCE:

1. DEMOLITION AND CONSTRUCTION SHALL CONFORM TO THE REQUIREMENTS OF INTERNATIONAL FIRE CODE (IFC) CHAPTER 33

2. THE HOME SHALL BE EQUIPPED WITH INTERCONNECTED CARBON MONOXIDE DETECTORS AND SMOKE ALARMS. CARBON MONOXIDE DETECTORS MUST BE INSTALLED OUTSIDE OF EACH SEPARATE SLEEPING AREA AND IN THE IMMEDIATE VICINITY OF THE BEDROOM(S).