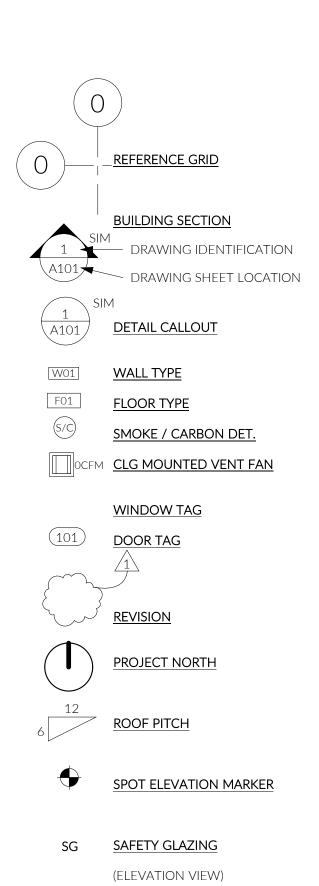

### CTANDADD ADDDEVIATIONS AND SYMBOLS

| STANDARD ABBR                                         | EVIATIONS AND                      | SYME             | BOLS                                        |                      |
|-------------------------------------------------------|------------------------------------|------------------|---------------------------------------------|----------------------|
| ANGLE Z<br>CENTERLINE                                 | FIBERGLASS FIRE HOSE CABINET       | FGL<br>FHC       | PAIR<br>PRE-CAST                            | FRC:                 |
| CHANNEL                                               | FINISH                             | FIN              | PRESSURE TREATED PAPER TOWEL DISPENSER      | FT PT                |
| NUMBER OR POUND                                       | # FLASHING                         | FL<br>FLG        | PAPER TOWEL DISPENSER                       | PTD.                 |
| PENNY (PERPENDICULAR                                  | _ FACE OF CONCRETE                 | FLUOR<br>FOC     | AND RECEPTACLE PARTITION                    | PT                   |
| ANCHOR BOLT A                                         |                                    | FOF<br>FOIC      | PAPER TOWEL RECEPTACLE POLYVINYL CHLORIDE   | P <sup>-</sup><br>P\ |
| ACOUSTICAL A AIR CONDITIONING A/                      |                                    | OR<br>FOIO       | PAVEMENT<br>QUARRY TILE                     | PVN                  |
| ACOUSTICAL TILE AC                                    | T INSTALL BY OWNER                 |                  | RISER                                       |                      |
| ADDITIVE AD ADHESIVE AD                               | FIREPLACE                          | FOS<br>FP        | RETURN AIR<br>RADIUS                        | F<br>RA              |
| ADJACENT AE ADJUSTABLE ADJ                            | FEET FEET                          | FS<br>FT         | RUBBER BASE                                 | F                    |
| ACCESS FLOOR ABOVE FINISH FLOOR AF                    | F FOOTING                          | FPRF<br>FTG      | ROD & SHELF<br>ROOF DRAIN                   | R8                   |
| AGGREGATE AG                                          | FURKING FUTURF                     | FURR<br>FUT      |                                             | RD/<br>REB/          |
| ALUMINUM ALTERNATE AL                                 | T FIXED                            | FUT-RIO<br>FX    | REFERENCE<br>REFRIGERATOR                   | RI<br>REI            |
| ACCESS PANEL APPROXIMATE APPRO                        | X GALIGE OR GAGE                   | GA               | REINFORCED<br>REQUIRED                      | REIN<br>RE           |
| ARCHITECTURAL ARC ASPHALT ASP                         | H GALVANIZED                       | GALV<br>GB       | RESILIENT<br>REGISTER                       | RES<br>RG            |
| ATTENUATION AT ACOUSTICAL WALL FABRIC AW              | <sup>T</sup> general ge            | EN CONTR         | RIGHT HAND OR ROBE HOOK<br>ROOM             | (F<br>R              |
| ACOUSTICAL WALL PANEL AW                              | P GLASS OR GLAZING                 | GL               | ROUGH OPENING OR REVERS<br>OSMOSIS WATER    |                      |
| BOARD B<br>BETWEEN BETV                               | U GLASS MEST MORTAR ON             |                  | ROUGH SAWN                                  | וח                   |
| BITUMINOUS BITUI                                      | GROOND                             | GND<br>GR        | RUBBER<br>REVERSE                           | RU<br>RV             |
| BUILDING BLD<br>BLOCK BL                              | K GYPSUM                           | GWB<br>GYP       | SOUTH                                       |                      |
| BLOCKING BLK<br>BEAM BI                               | G<br>M HOSE BIB                    | НВ               | SOLID CORE<br>SEAT COVER DISPENSER          | SC                   |
| BEARING BR<br>BOTTOM BC                               | G HARD BOARD                       | HBD<br>HC        | SCHEDULE<br>SOAP DISPENSER                  | SCH                  |
| BEDROCK BRICK BR                                      | R HAND DRYER                       | HD               | SECTION                                     | SEC                  |
| BASEMENT BSM<br>BUILT-UP ROOF BU                      | T HARDWOOD                         | HDR<br>HDWD      | SQUARE FEET<br>SAFETY GLAZING               | 5                    |
| CABINET CA                                            | HOLLOW METAL                       | HDWE<br>HM       | SHOWER<br>SHEET                             | SH<br>SH             |
| CATCH BASIN C                                         | B HOUR                             | HORIZ<br>HR      | SHEATHING<br>SOLAR INSULATED GLAZING        | SHT<br>S             |
| CEMENT CEI<br>CERAMIC CE                              | R HEATING                          | HT<br>HTG        | SIMILAR<br>SINK                             | SI                   |
| CUBIC FEET PER MINUTE CFI<br>CONDUCTIVE FLOOR TILE CF | T AIR CONDITIONING                 | HVAC             | SEALER<br>SANITARY NAPKIN                   | SI<br>SN             |
| CORNER GUARD CHALK BOARD CHB                          | G HOT WATER HEATER                 | HWH              | DISPENSER<br>SANITARY NAPKIN                | SN                   |
| CAST IRON CONTROL JOINT CAST IRON                     | CI INSIDE DIAMETER T (DIMENSION)   | ID               | RECEPTACLE                                  | SN                   |
| CEILING CL<br>CONSTRUCTION JOINT C                    | INSULATED GLAZING                  | IG               | SEALANT<br>STAND PIPE                       |                      |
| CUP SINK CAULKING CL                                  | S METAL                            | IHM              | SPECIFICATION<br>SQUARE                     | SPE<br>S             |
| CLOSET CL CLEAR CL                                    | INSULATION                         | INCL<br>INSUL    | STAINLESS STEEL<br>SERVICE SINK             | S:                   |
| CERAMIC MOSAIC TILE CM                                | T                                  | INT              | SOUND TRANSMISSION<br>CLASS                 | ST                   |
| CONCRETE MASONRY UNIT CM COUNTER CNT                  | R JOIST                            | JAN<br>JST       | STANDARD<br>STEEL                           | ST<br>S              |
| CLEANOUT C<br>COLUMN CC                               | D JOINT<br>L                       | JT               | STORAGE<br>STRUCTURAL                       | STC<br>STI           |
| CONCRETE CON<br>CONNECTION CON                        | NHC.FIEN                           | KIT<br>KS        | SUSPENDED                                   | SU:                  |
| CONSTRUCTION CONST<br>CONTINUOUS CON                  | R<br>T                             |                  | SHEET VINYL OR SEAMLESS VINYL               | C) 10                |
| CORRIDOR COR<br>CARPET CF                             | r Laminate<br>t Laminate           | LAB<br>LAM       | SERVICE<br>SYMMETRICAL                      | SV(                  |
| CASEMENT CSM CERAMIC TILE                             | T LACROLT                          | LAV<br>LB        | SWITCHBOARD<br>SPECIAL WALL COVERING        | SWE                  |
| CENTER CT<br>COUNTER SINK CTS                         | R LENGTH                           | LG<br>LH         | TREAD                                       |                      |
|                                                       | Y LOCKER<br>LIQUID MARKING SURFACI | LKR<br>E LMS     | TOWEL BAR<br>TERRAZZO                       | TE                   |
| DOUBLE DE                                             |                                    | LT<br>E LWC      | TELEPHONE<br>TOP AND BOTTOM                 | TI<br>& T            |
| DEPARTMENT DEF<br>DETAIL DE                           | T MACHINE                          | MACH             | TONGUE AND GROOVE<br>TEMPERED GLAZING       | T &                  |
| DRINKING FOUNTAIN DEIONIZED WATER                     | F MASONRY<br>DI MATERIAL           | MAS<br>MATL      | THRESHOLD TEMPERED INSULATED                | T⊦<br>T              |
| DIAMETER DI<br>DIAGONAL DIA                           | A MAXIMUM                          | MAX              | GLAZING                                     |                      |
| DIMENSION DII<br>DISPENSER DIS                        | d Medium Density Overla            |                  | TACKBOARD<br>TOP OF                         | TKE<br>T             |
| DAMPPROOFING DMF                                      | F MEMBRANE                         | MECH<br>MEMB     | TOP OF CURB TOP OF FOOTING                  | TC<br>TC             |
| DAMPER DP DOWNSPOUT D                                 | R METAL ME<br>R MEZZANINE          | T OR MTL<br>MEZZ | TOP OF PAVEMENT<br>TOP OF STEEL             | TC<br>TC             |
| DISHWASHER DI                                         | V MANUFACTURER                     | MFR<br>MH        | TOP OF SLAB<br>TOP OF WALL                  | TO:                  |
| DRAWING DW                                            | MIRROR                             | MIN<br>MIR       | TOILET PAPER DISPENSER<br>TOILET PARTITION  | TF<br>TPT            |
| EACH                                                  | E MISCELLANEOUS<br>A MOLDING       | MISC<br>MLD      | TELEVISION<br>TYPICAL                       | T\                   |
| EXPANSION BOLT EXPANSION JOINT E                      | MASONRY OPENING MOUNTED            | MO<br>MTD        | UNDERWRITERS                                | Į                    |
| EXTERIOR INSULATED EIF FINISH SYSTEM                  | S MULLION                          | MULL             | LABORATORY<br>UNFINISHED                    | 1U                   |
| ELEVATION E<br>ELECTRIC ELE                           | NORTH                              | N                | UNLESS OTHERWISE NOTED                      | UC                   |
| ELEVATOR ELE<br>ENTRY MAT EI                          | NOT IN CONTRACT                    | NIC              | URINAL                                      |                      |
| EMERGENCY EME ENCLOSURE OR ENCLOSED ENC               | R NOMINAL                          | NO<br>NOM        | VARIES<br>VINYL BASE                        | VA<br>\              |
| ELECTRIC PANEL BOARD EPOXY EP                         | P NOISE REDUCTION<br>COFFFICIENT   | NRC              | VINYL COMPOSITION TILE VAPOR RETARDER       | V(                   |
| EQUAL                                                 | NOT TO SCALE                       | NTS              | VENTILATOR<br>VERTICAL                      | VEN<br>VEN           |
| EQUIPMENT EQF<br>EMERGENCY SHOWER/ ESEV               | ( )( / L   ) / l                   | OA<br>OBS        | VESTIBULE<br>VINYL                          | VE:                  |
| EYE WASH ESTIMATE ES                                  | ON CENTER                          | OC<br>OD         | VENEER<br>VINYL TILE                        | /V                   |
| EXHAUST EX<br>EXPANSION E                             | X (DIMENSION)                      |                  | VINYL WALL COVERING                         | VW                   |
| EXISTING () EMERGENCY EYE WASH EV                     | OFFICE<br>OVERHEAD                 | OFF<br>OH        | WEST                                        |                      |
| EXTERIOR EX                                           | T OPPOSITE HAND<br>OPENING         | OPH<br>OPNG      | WITH<br>WITHOUT                             | V<br>W/              |
| FIRE ALARM F                                          |                                    | OPP              | WATER CLOSET<br>WOOD OR WIDTH               | V                    |
| FLAT BAR F FIBER BOARD FB                             | PREFABRICATED                      | PBD<br>PFB       | WINDOW<br>WIRE GLASS                        | WD'                  |
| FURNISHED BY OTHERS FB FURNISHED BY CONTRACTOR FCI    | ) PREFINISHED                      | PFHB             | WIRE MESH<br>WATER PROOF                    | W                    |
| INSTALL BY CONTRACTOR FACTORY FCT                     | PLASTIC LAMINATE                   | P LAM<br>PLYWD   | WORKING POINT<br>WATER RESISTANT            | WI                   |
| FLOOR DRAIN F<br>FOUNDATION FD                        | PANEL                              | PNL              | WAINSCOT<br>WEIGHT                          | WS0                  |
| FIRE EXTINGUISHER FIRE EXTINGUISHER CABINET FE        | E POLISH                           | PNT<br>POL       | WEIGHT<br>WELDED WIRE FABRIC<br>TRANSFORMER | WW                   |
| = 5.6 6 1 - 1 -                                       |                                    |                  | IIVANJI URIVIEK                             | XFN                  |