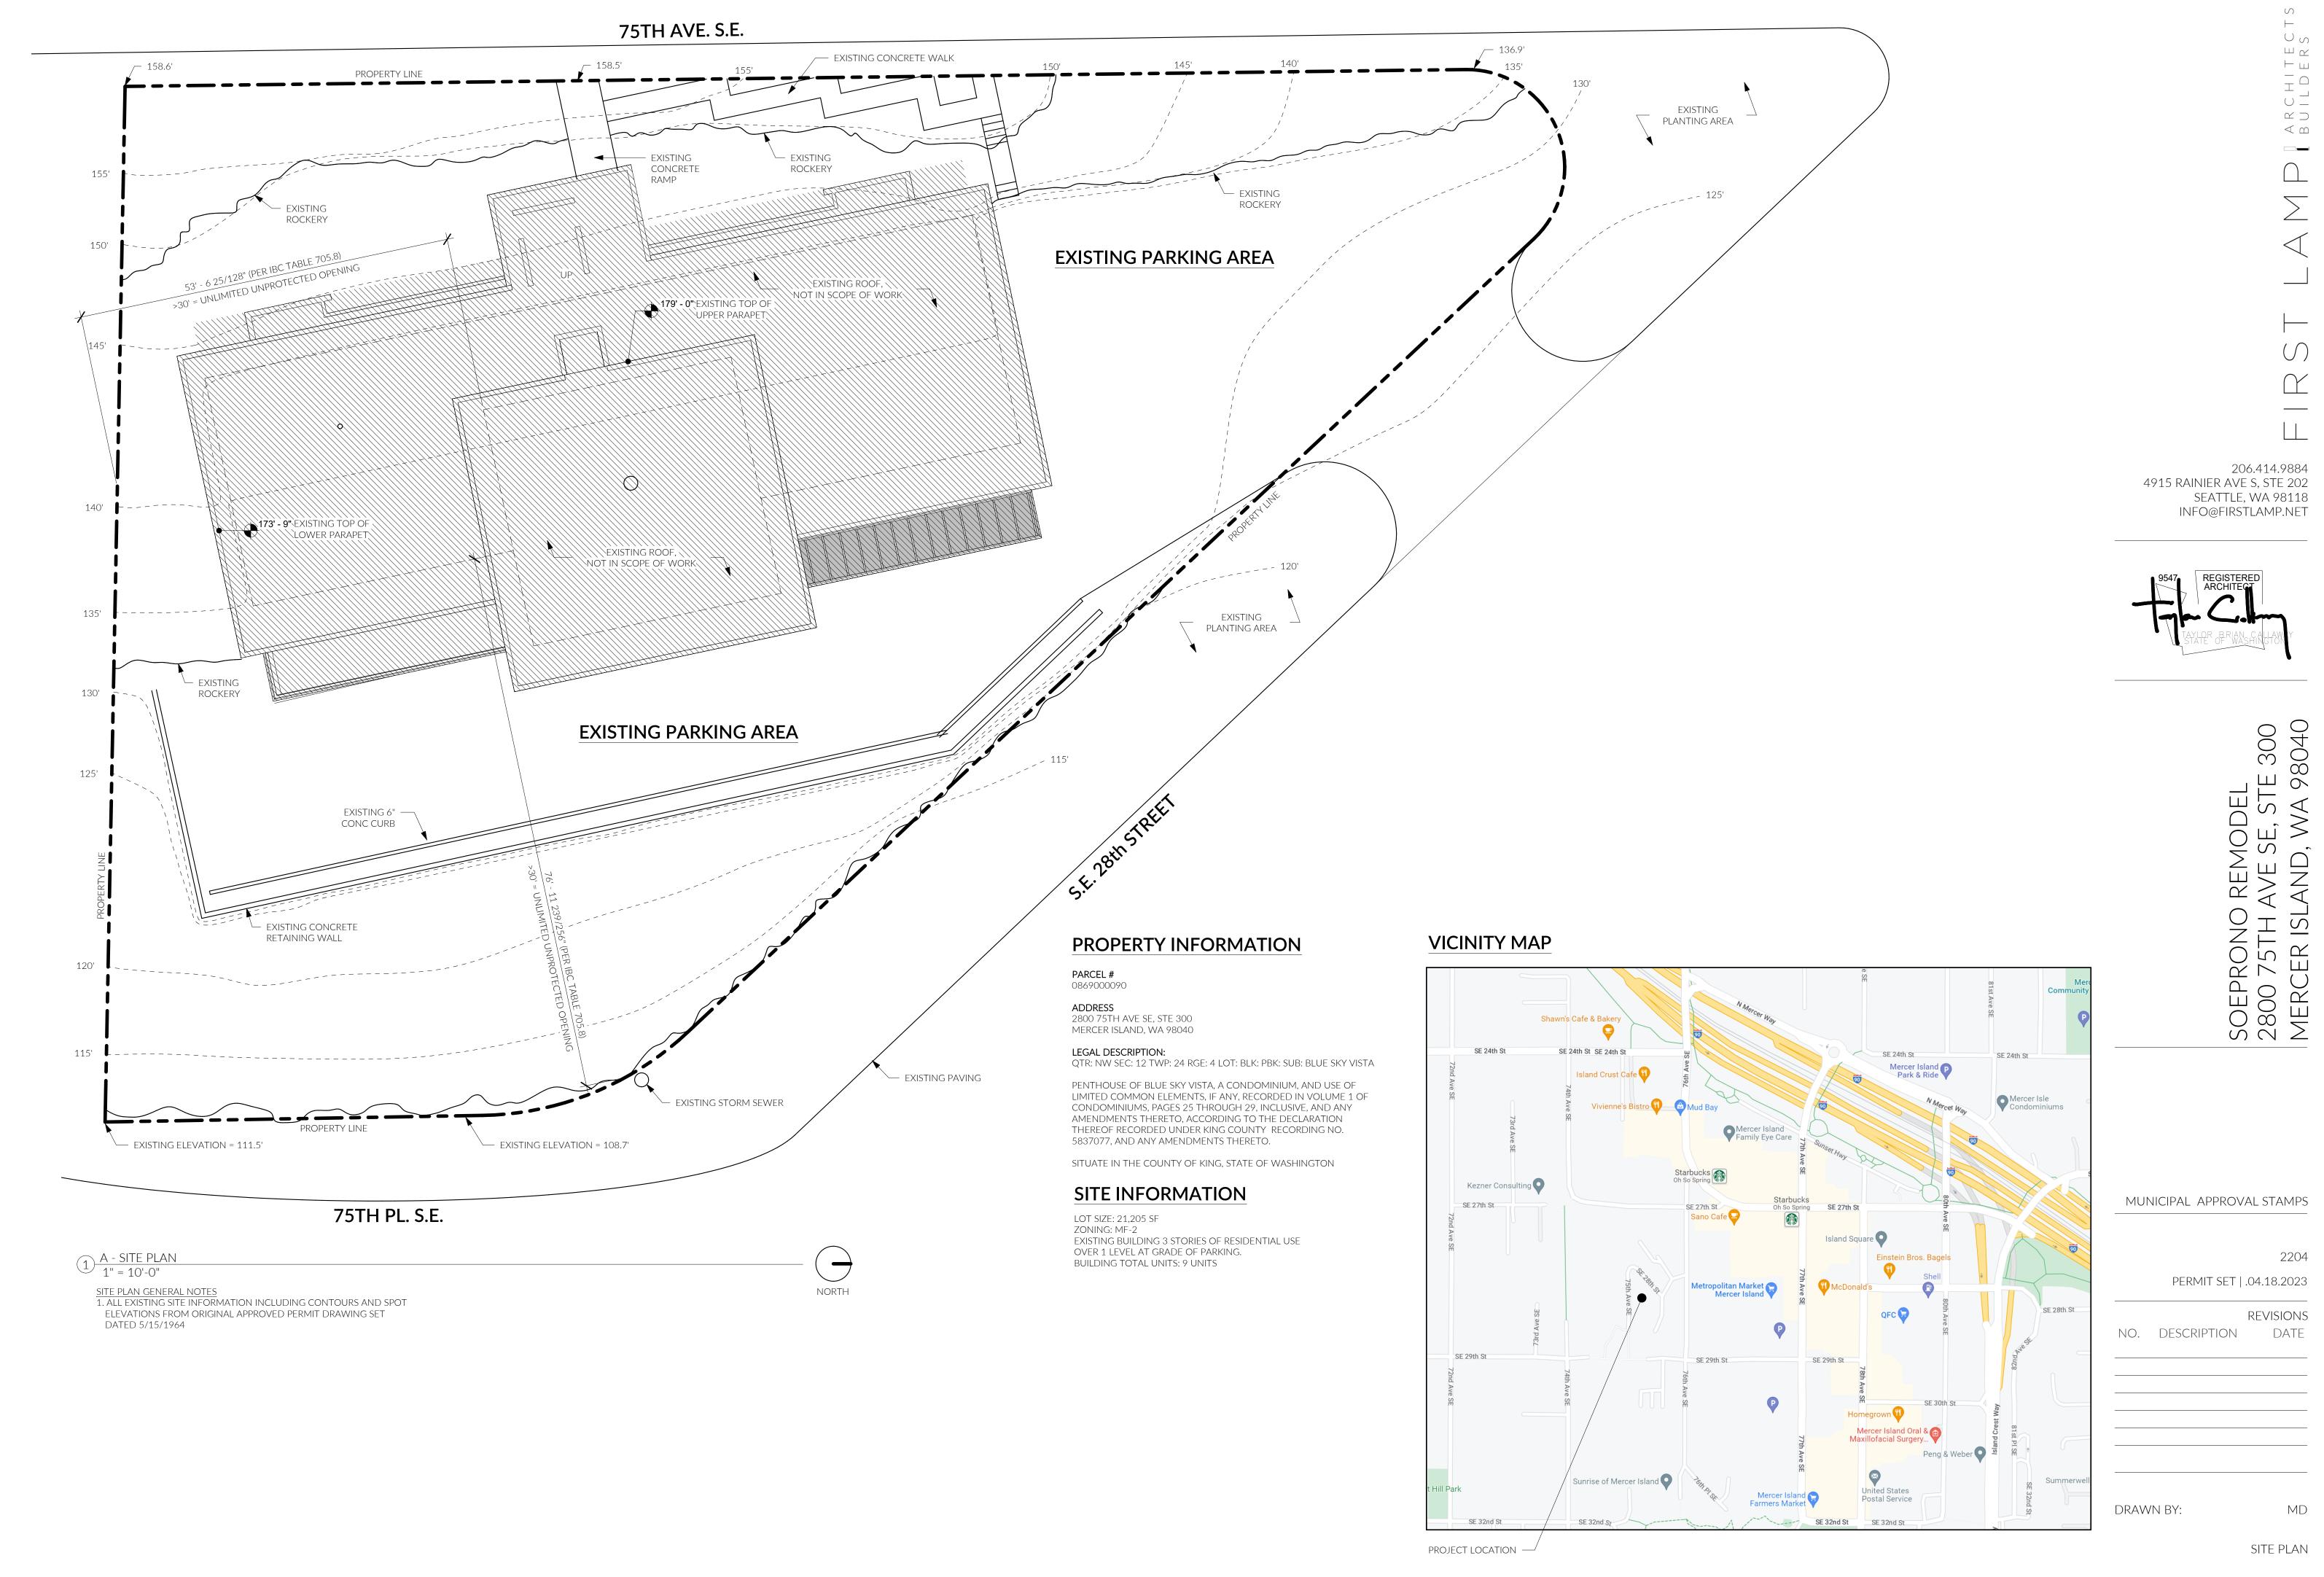

## PROPERTY INFORMATION

PARCEL#

0869000090 **ADDRESS** 

2800 75TH AVE SE, STE 300 MERCER ISLAND, WA 98040

LEGAL DESCRIPTION: QTR: NW SEC: 12 TWP: 24 RGE: 4 LOT: BLK: PBK: SUB: BLUE SKY VISTA

PENTHOUSE OF BLUE SKY VISTA, A CONDOMINIUM, AND USE OF LIMITED COMMON ELEMENTS, IF ANY, RECORDED IN VOLUME 1 OF CONDOMINIUMS, PAGES 25 THROUGH 29, INCLUSIVE, AND ANY AMENDMENTS THERETO, ACCORDING TO THE DECLARATION THEREOF RECORDED UNDER KING COUNTY RECORDING NO. 5837077, AND ANY AMENDMENTS THERETO.

SITUATE IN THE COUNTY OF KING, STATE OF WASHINGTON

#### **ZONING SUMMARY**

GENERAL

| BASE ZONE                               | MF-2                                     |
|-----------------------------------------|------------------------------------------|
| BUILDING HEIGHT                         |                                          |
| MAXIMUM HEIGHT ALLOWED (MICC 19.03.010) | 36 FT OR 3 STORIES, + 5 FT APPURTENANCES |
| EXISTING BUILDING HEIGHT                | NO CHANGE                                |
| VARDC                                   |                                          |
| YARDS                                   | 00.57                                    |
| FRONT                                   | 20 FT                                    |
| REAR                                    | 25 F7                                    |
| SIDE                                    | 20 FT                                    |
| LOT COVEDACE                            | NIO CLIANICE                             |
| LOT COVERAGE                            | NO CHANGE                                |
| FLOOR AREA RATIO                        | NO CHANGE                                |
| REQUIRED OFF-STREET PARKING             | NO CHANG                                 |