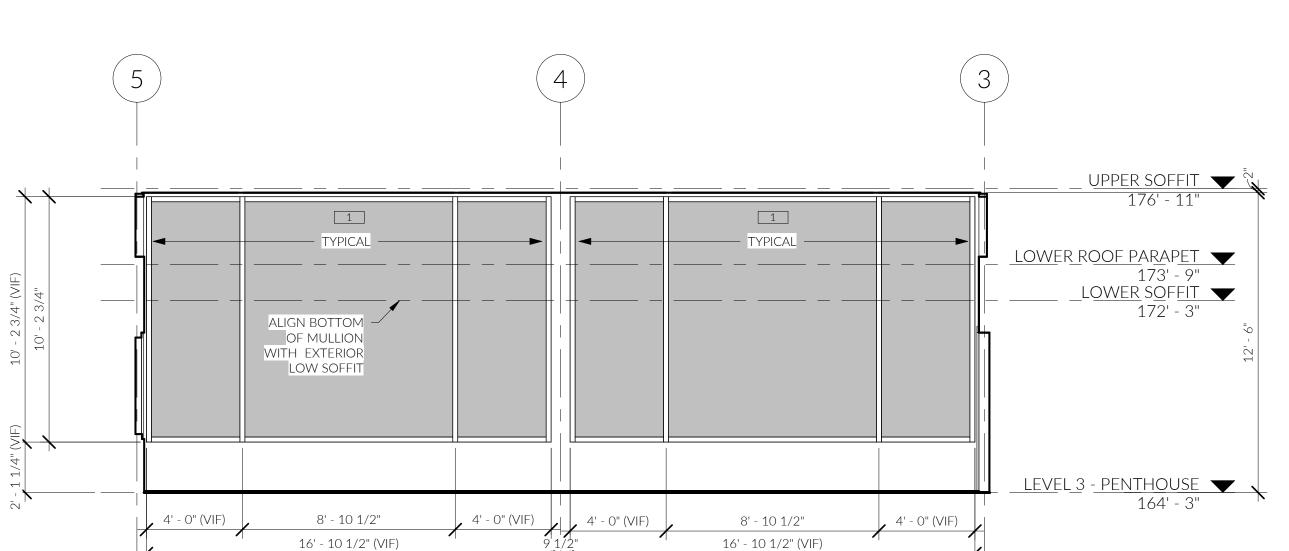

| SHEET INDEX   |                                                         |                                                       |  |  |  |  |  |
|---------------|---------------------------------------------------------|-------------------------------------------------------|--|--|--|--|--|
| SHEET NUMBER  | SHEET NAME                                              | CONTENTS                                              |  |  |  |  |  |
| GENERAL       |                                                         |                                                       |  |  |  |  |  |
| G 1.0         | COVER SHEET                                             | SYM KEY, BLDG CODE NOTES, PROP INFO, GEN NOTES        |  |  |  |  |  |
| G 1.1         | WINDOW & DOOR SCH, ENERGY & MECH CODE NOTES, ASSEMBLIES | ENERGY CODE NOTES, MECH NOTES, SCHEDULES              |  |  |  |  |  |
| ARCHITECTURAL |                                                         |                                                       |  |  |  |  |  |
| A 1.0         | SITE PLAN                                               | SITE PLAN, ZONING NOTES                               |  |  |  |  |  |
| A 2.0         | PENTHOUSE DEMOLITION PLAN                               | SCOP E OF DEMOLITION                                  |  |  |  |  |  |
| A 2.1         | PENTHOUSE FLOOR PLAN                                    | ROOM LAYOUT                                           |  |  |  |  |  |
| A 2.2         | CLERESTORY PLAN                                         | WINDOW LOCATIONS                                      |  |  |  |  |  |
| A 2.3         | ROOF PLAN                                               | MECHANICAL ROOF TOP UNITS AND VISUAL SCREEN           |  |  |  |  |  |
| A 3.0         | EXTERIOR ELEVATIONS                                     | ELEVATION AT NEW DOORS AND EXISTING ROOF PHOTOS       |  |  |  |  |  |
| A 4.0         | SECTIONS                                                | BUILDING SECTION                                      |  |  |  |  |  |
| A 6.0         | INTERIOR ELEVATIONS                                     | WINDOW ELEVATIONS                                     |  |  |  |  |  |
| E 1.0         | LIGHTING PLANS                                          | LIGHTING, SMOKE/CO DETECTOR AND VENTILATION LOCATIONS |  |  |  |  |  |
| MECHANICAL    |                                                         |                                                       |  |  |  |  |  |
| M001          | MANUAL J LOADS                                          | FOR REFERENCE ONLY                                    |  |  |  |  |  |
| M101          | DUCT PLAN                                               | FOR REFERENCE ONLY                                    |  |  |  |  |  |
| M201          | VENTILATION PLAN                                        | FOR REFERENCE ONLY                                    |  |  |  |  |  |
| M301          | HEAT PUMP SYSTEM DETAILS                                | FOR REFERENCE ONLY                                    |  |  |  |  |  |