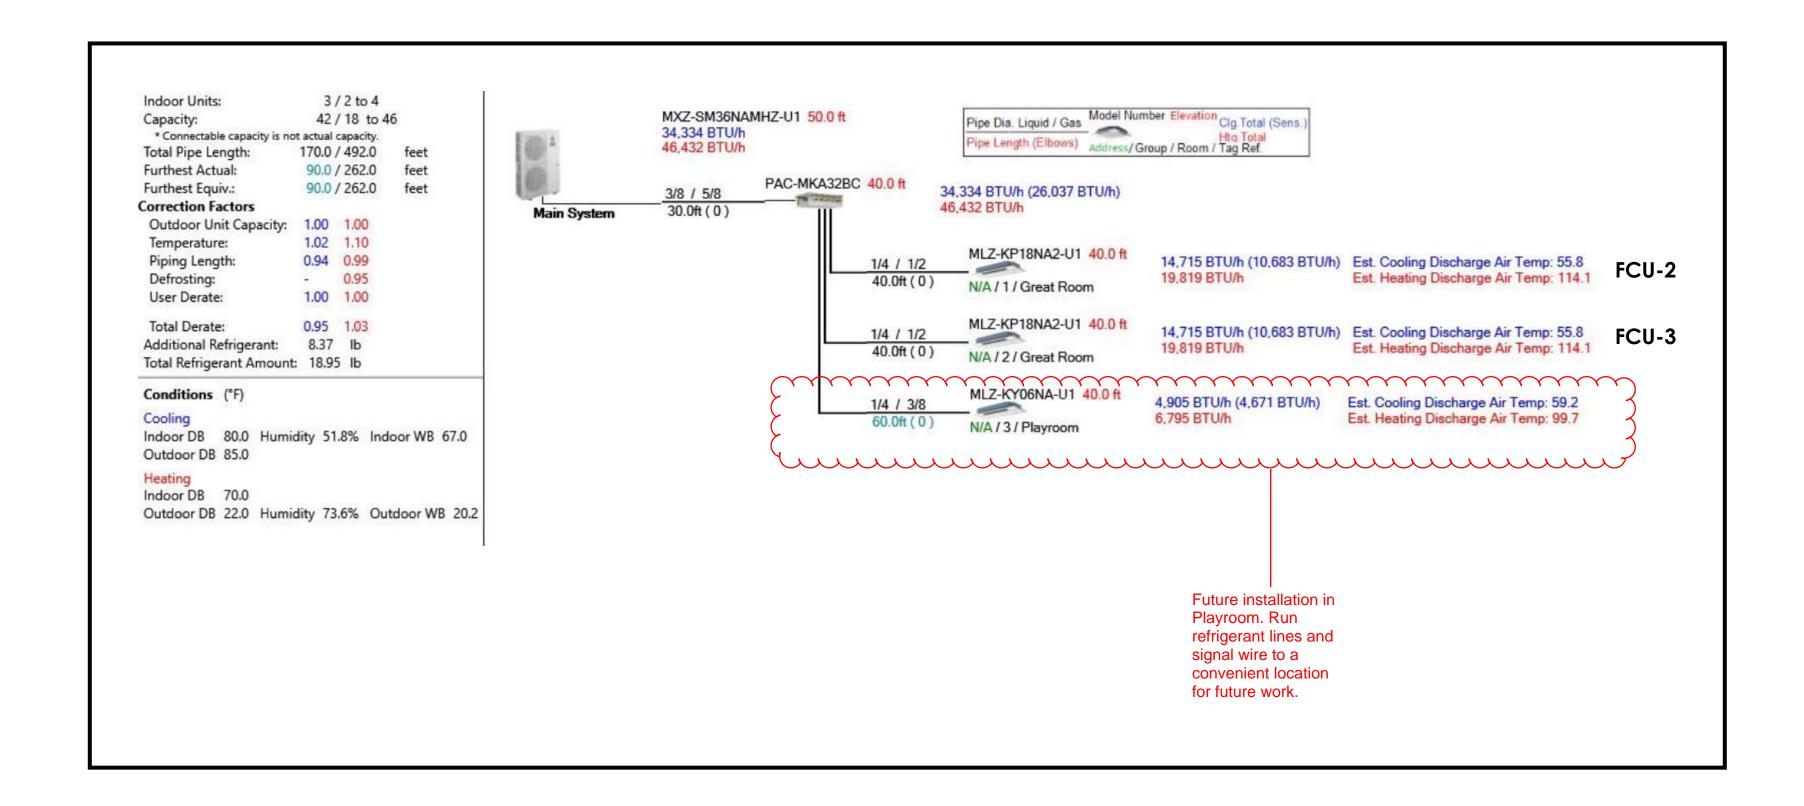

| SHEET INDEX   |                                                         |                                                       |  |  |  |  |  |
|---------------|---------------------------------------------------------|-------------------------------------------------------|--|--|--|--|--|
| SHEET NUMBER  | SHEET NAME                                              | CONTENTS                                              |  |  |  |  |  |
| GENERAL       |                                                         |                                                       |  |  |  |  |  |
| G 1.0         | COVER SHEET                                             | SYM KEY, BLDG CODE NOTES, PROP INFO, GEN NOTES        |  |  |  |  |  |
| G 1.1         | WINDOW & DOOR SCH, ENERGY & MECH CODE NOTES, ASSEMBLIES | ENERGY CODE NOTES, MECH NOTES, SCHEDULES              |  |  |  |  |  |
| ARCHITECTURAL |                                                         |                                                       |  |  |  |  |  |
| A 1.0         | SITE PLAN                                               | SITE PLAN, ZONING NOTES                               |  |  |  |  |  |
| A 2.0         | PENTHOUSE DEMOLITION PLAN                               | SCOP E OF DEMOLITION                                  |  |  |  |  |  |
| A 2.1         | PENTHOUSE FLOOR PLAN                                    | ROOM LAYOUT                                           |  |  |  |  |  |
| A 2.2         | CLERESTORY PLAN                                         | WINDOW LOCATIONS                                      |  |  |  |  |  |
| A 2.3         | ROOF PLAN                                               | MECHANICAL ROOF TOP UNITS AND VISUAL SCREEN           |  |  |  |  |  |
| A 3.0         | EXTERIOR ELEVATIONS                                     | ELEVATION AT NEW DOORS AND EXISTING ROOF PHOTOS       |  |  |  |  |  |
| A 4.0         | SECTIONS                                                | BUILDING SECTION                                      |  |  |  |  |  |
| A 6.0         | INTERIOR ELEVATIONS                                     | WINDOW ELEVATIONS                                     |  |  |  |  |  |
| E 1.0         | LIGHTING PLANS                                          | LIGHTING, SMOKE/CO DETECTOR AND VENTILATION LOCATIONS |  |  |  |  |  |
| MECHANICAL    |                                                         |                                                       |  |  |  |  |  |
| M001          | MANUAL J LOADS                                          | FOR REFERENCE ONLY                                    |  |  |  |  |  |
| M101          | DUCT PLAN                                               | FOR REFERENCE ONLY                                    |  |  |  |  |  |
| M201          | VENTILATION PLAN                                        | FOR REFERENCE ONLY                                    |  |  |  |  |  |
| M301          | HEAT PUMP SYSTEM DETAILS                                | FOR REFERENCE ONLY                                    |  |  |  |  |  |