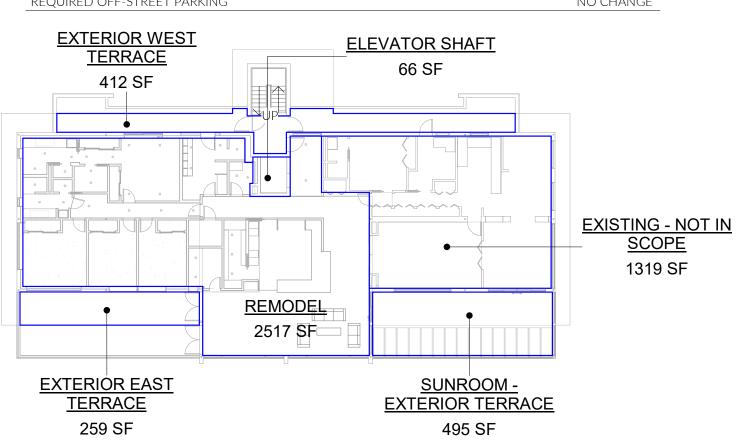

### **BUILDING AREAS**

| CONDITIONED INTERIOR PENTHOUSE UNIT AREA INTERIOR AREA ELEVATOR SHAFT (NOT IN SCOPE) TOTAL INTERIOR AREA            | •                                      | (REMODEL AREA)<br>(NOT IN SCOPE)<br>(NOT IN SCOPE) |
|---------------------------------------------------------------------------------------------------------------------|----------------------------------------|----------------------------------------------------|
| UNCONDITIONED EXTERIOR TERRACE EAST SUNROOM ENCLOSED EXTERIOR TERRACE EAST EXTERIOR TERRACE WEST TOTAL EXTEIOR AREA | 259 SF<br>495 SF<br>412 SF<br>1,166 SF | (NOT IN SCOPE)<br>(NOT IN SCOPE)<br>(NOT IN SCOPE) |

2 PENTHOUSE UNIT GROSS FLOOR AREA 1" = 20'-0"

MUNICIPAL APPROVAL STAMPS

PERMIT SET | .04.18.2023

REVISIONS

NO. DESCRIPTION

DRAWN BY:

COVER SHEET

1) INTERIOR PERSPECTIVE 12" = 1'-0"