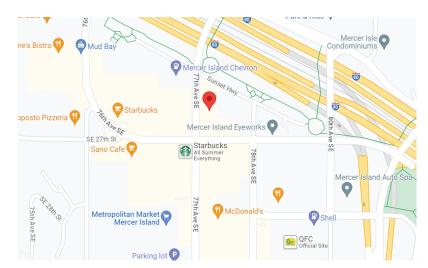

Vicinity Map (NTS)



Zoning Map (NTS)

## **MERCY VET**

2630 77th Ave SE, #116 Mercer Island, WA 98040

Parcel: 5315101625

Zone:TC (Town Center)



Site Plan (Scale I"= 50'-0")



| Client:               |                  | Date:       |
|-----------------------|------------------|-------------|
| Mercy Vet             |                  | 06.22.23    |
| Address:              | City:            | Job Number: |
| 2630 77th Ave SE,#116 | Mercer<br>Island | 23-238      |

This drawing was created to assist you. The drawing and ideas are the propertyof City Lights Sign Co. and cannot be replicated or used without the written permission of City Lights Sign Co. Ask your City Lights Sign Co rep for written permission.



Power out to dedicated 120v sign circuit

INSTALL ONE (1) SET OF LED