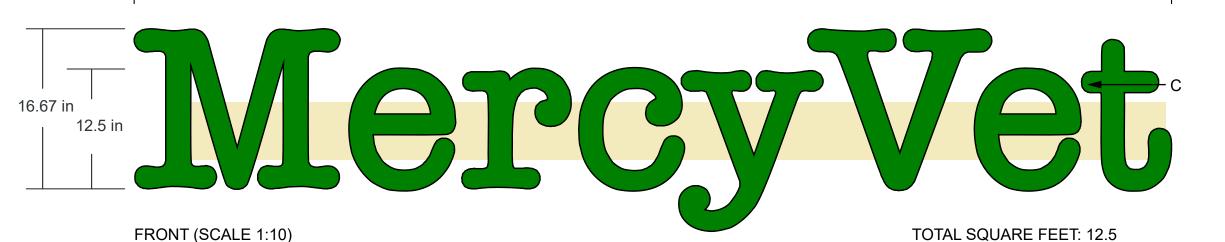

Power out to dedicated 120v sign circuit

INSTALL ONE (1) SET OF LED ILLUMINATED PAN CHANNEL LETTERS WITH RACEWAY

- A. Fabricated metal letters/returns and backs black
- B. Black trim cap
- C. White acylic faces with translucent green vinyl
- D. 5" raceway painted to match building

MERCY VET exterior channel letter sign w/ raceway