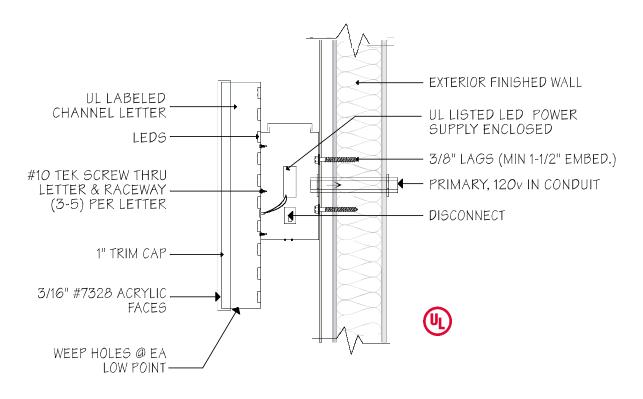

Power out to dedicated 120v sign circuit

INSTALL ONE (1) SET OF LED ILLUMINATED PAN CHANNEL LETTERS WITH RACEWAY

- A. Fabricated metal letters/returns and backs black
- B. Black trim cap
- C. White acylic faces with translucent green vinyl
- D. 5" raceway painted to match building