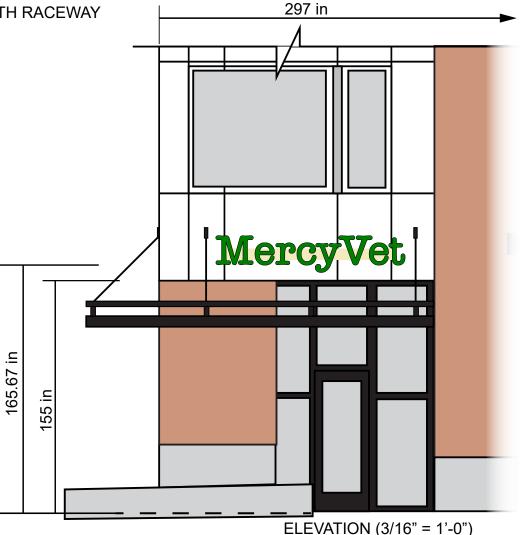

297 in

**CONTEXT IMAGE (NTS)** 

| CITY LIGHTS | S<br>F |
|-------------|--------|

City Lights
Sign Company
902 NW 49th St
Seattle WA 98107
Ph: 206 -789-4747
Cell: 206-255-7029

|              | Client:          |               | Date:       |
|--------------|------------------|---------------|-------------|
|              | Mercy Vet        |               | 6/7/23      |
| 7            | Address:         | City:         | Job Number: |
| ,<br>7<br>.9 | 2630 77th Ave SE | Mercer Island | #           |

MERCY VET exterior channel letter sign w/ raceway