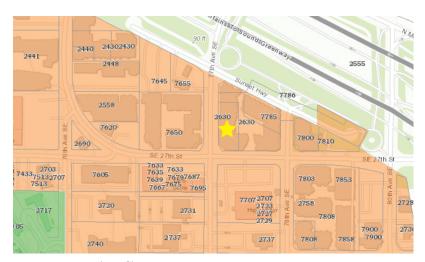

Vicinity Map (NTS)



Zoning Map (NTS)

## **MERCY VET**

2630 77th Ave SE, #116 Mercer Island, WA 98040

Parcel: 5315101625

Zone:TC (Town Center)



Site Plan (Scale I"= 50'-0")



| Client:               |                  | Date:       |
|-----------------------|------------------|-------------|
| Mercy Vet             |                  | 06.22.23    |
| Address:              | City:            | Job Number: |
| 2630 77th Ave SE,#116 | Mercer<br>Island | 23-238      |

This drawing was created to assist you. The drawing and ideas are the propertyof City Lights Sign Co. and cannot be replicated or used without the written permission of City Lights Sign Co. Ask your City Lights Sign Co rep for written permission.



Power out to dedicated 120v sign circuit

INSTALL ONE (1) SET OF LED ILLUMINATED PAN CHANNE