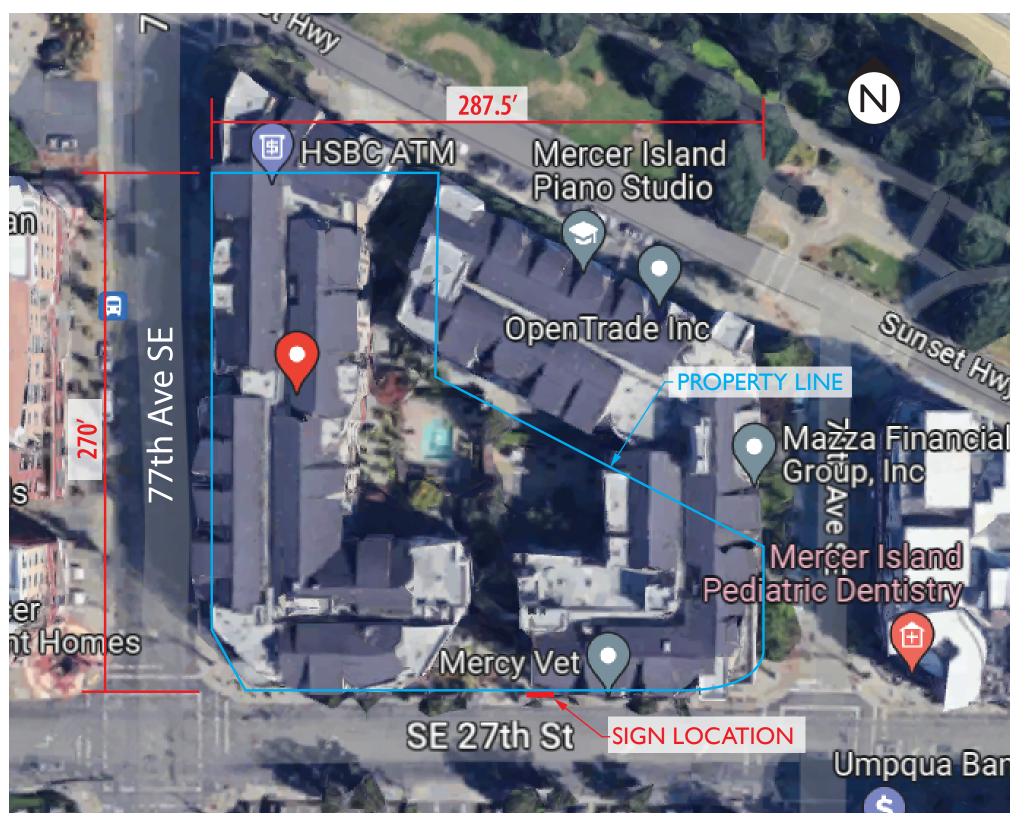

## **MERCY VET**

2630 77th Ave SE, #116 Mercer Island, WA 98040

Parcel: 5315101625

Zone:TC (Town Center)

Site Plan (Scale I"= 50'-0")

| Client:               |                  | Date:       |
|-----------------------|------------------|-------------|
| Mercy Vet             |                  | 06.22.23    |
| Address:              | City:            | Job Number: |
| 2630 77th Ave SE,#116 | Mercer<br>Island | 23-238      |

This drawing was created to assist you. The drawing and ideas are the propertyof City Lights Sign Co. and cannot be replicated or used without the written permission of City Lights Sign Co. Ask your City Lights Sign Co rep for written permission.