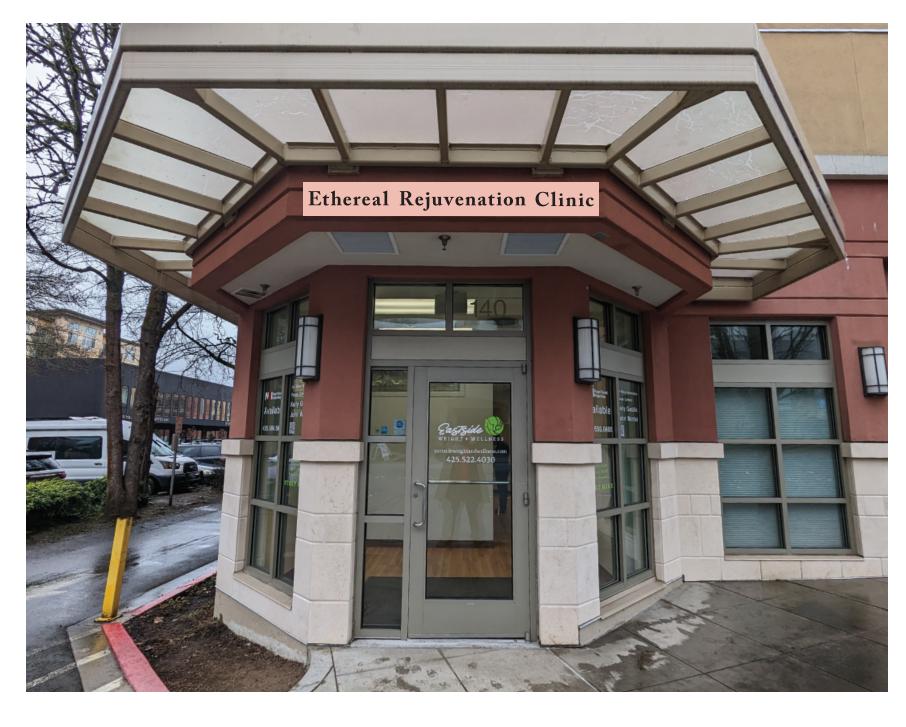

## Ethereal Rejuvenation Clinic

Pan Face Cloud Cabinet that is 8.5" tall by 74" wide; Built from 5" Black Returns with routed .090 aluminum face with Welded 2" aluminum Returns with 1/2" Push Through Graphics. Includes Painted with LED's, Power supply in the cabinet, Switch, UL