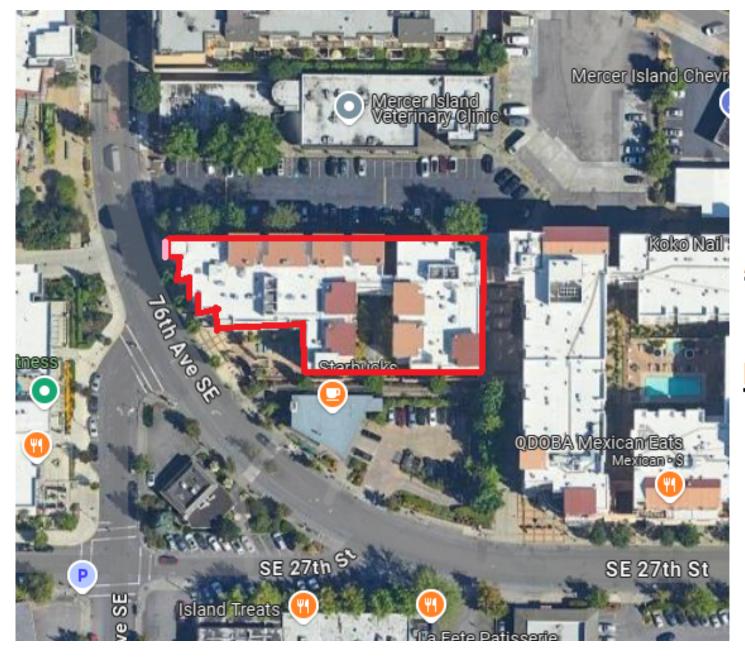

## Client: Ethereal Rejuvenation

Address: 2558 76th Ave SE, Mercer Island, WA 98040

Parcel# 5315101493

----- = Building Perimeter

= Sign Install Site

Salesperson: Newman Designer: Kevin

Date: 04-09-2024

**SITE PLAN -**