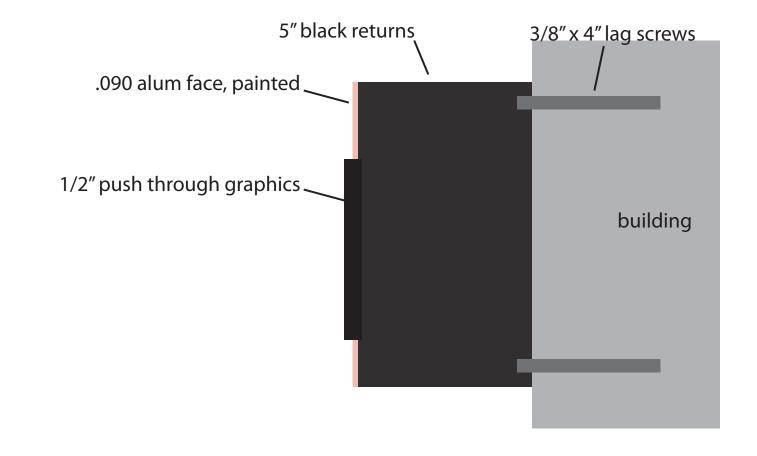

## Ethereal Rejuvenation Clinic

Pan Face Cloud Cabinet that is 8.5" tall by 74" wide; Built from 5" Black Returns with routed .090 aluminum face with Welded 2" aluminum Returns with 1/2" Push Through Graphics. Includes Painted with LED's, Power supply in the cabinet, Switch, UL

Attachment method: 3/8ths x 4" lag screws every 4 feet into building studs

Salesperson: Newman Designer: Kevin

Date: 04-09-2024

**SITE PLAN –** 