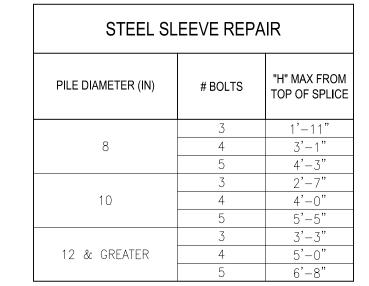

|              |
| SUN DOCK<br>DOCK REPAIR<br>7240 N MERCER WAY                                                     |              |
| PROJECT #: 20-940<br>DRAWN BY: BGJ<br>DESIGNED BY: MWD<br>DATE: DESCRIPTION<br>11.02.2020 PERMIT |              |
| JURISDICTIONAL STAMP:                                                                            |              |
| SHEET TITLE:<br>STRUCTURAL<br>GENERAL NOTE<br>PLAN<br>SHEET NUMBER:                              |              |
| S 1                                                                                              |              |

(E) MOORING PILE TO BE REPAIRED -----









# PLAN VIEW - BEAM-TO - BEA

SCALE: NTS



| ١M | CONNECTION |
|----|------------|
|    |            |



NOTES:

6

7006

1. MAX PILE LOAD = 1091#/PILE (BOAT LOAD PARALEL TO DOCK). CONTACT DEI IF BOAT SIZE EXCEEDS GSN MAXIMUM ALLOWABLE.

2. MINIMUM BOLT SPACING = 3"