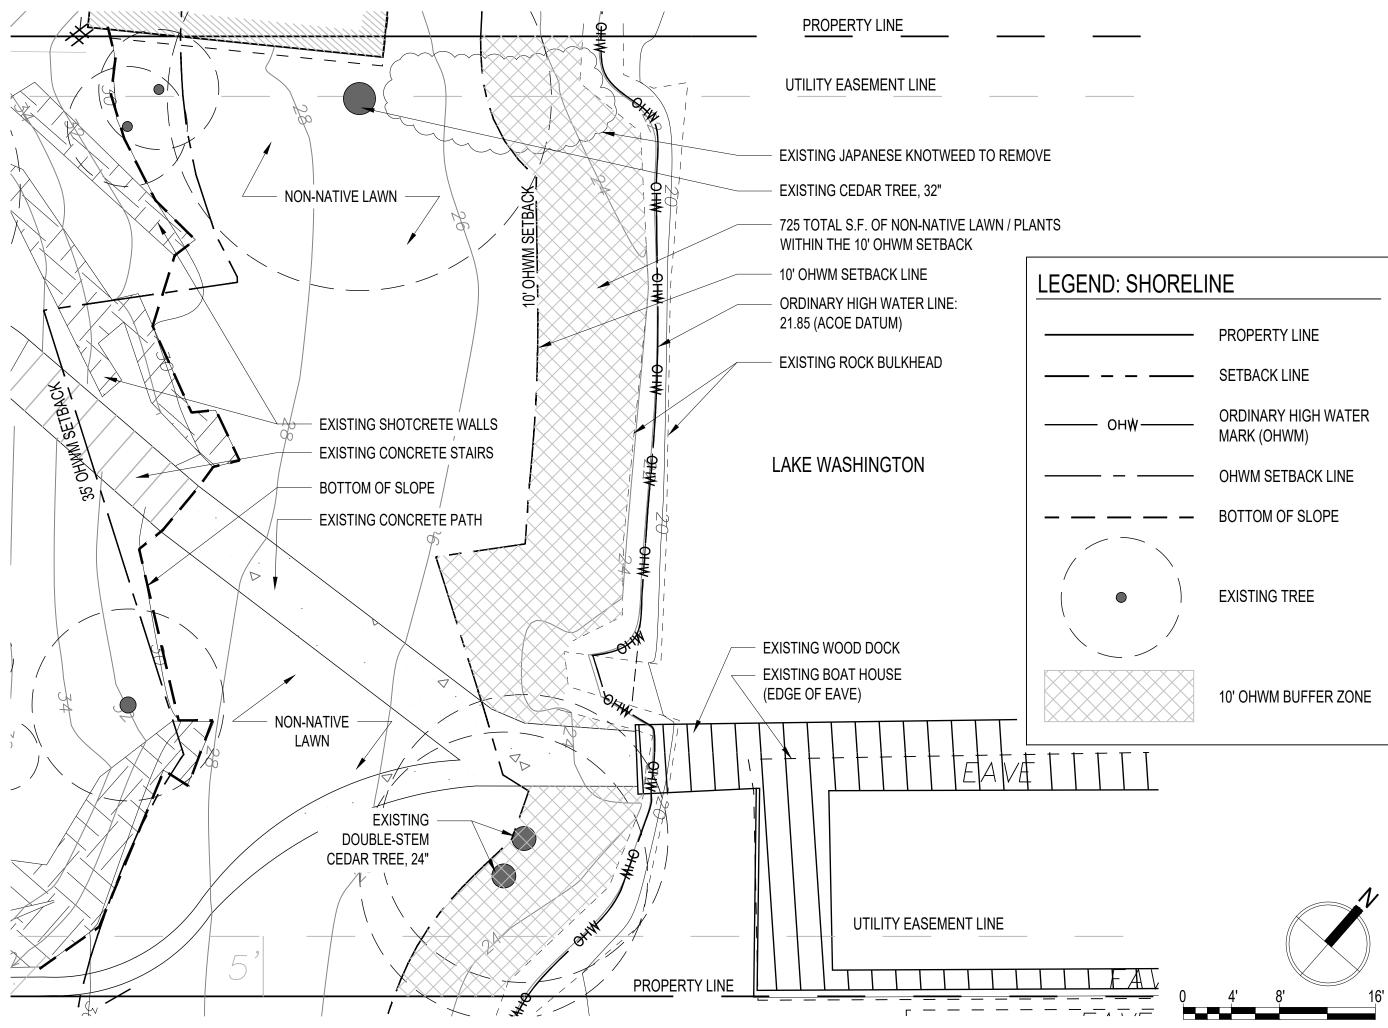

| Conctractor: Seaborn Pile Driving Company<br>1080 W Ewing St<br>Seattle, WA 98119      | : 7/15/2021 3:45 PM Kelse                              |

Prepared By: Purpose: The proposed dock is to provide for safe Seaborn Pile Driving SEABORN 1080 W Ewing St PILE DRIVING COMPANY Seattle, WA 98119 Scope of Work: We propose to repair (10) existin Office: 206-236-1700 build and repair the existing bulkhead on the North permits@seabornpiledriving.com www.seabornpiledriving.com





www.landmorphology.com



| Scale: | 1/8" = 1'-0" |
|--------|--------------|
|        |              |

| Date: | 10/01/2020 |
|-------|------------|
|       |            |

| Drawn By: | MJ |
|-----------|----|
|           |    |

| Checked By: | RF |
|-------------|----|
|             |    |

Revisions:

Sheet:

L-1.0 EX. VEG. PLAN



| OMMON NAME           | CONT  |
|----------------------|-------|
| TA `CONTORTA`        | 5 GAL |
| MENZIESII            | 5 GAL |
| OMMON NAME           | SIZE  |
| EA `KELSEYI`<br>′OOD | 2 GAL |
| ELAVAYI<br>ANTHUS    | 3 GAL |
| CAPITATUS<br>ARK     | 3 GAL |
| IEUM<br>IG CURRANT   | 5 GAL |



www.landmorphology.com



| Scale: | 1/8" = 1'-0" |
|--------|--------------|
|        |              |

| Date: | 10/01/2020 |
|-------|------------|
|