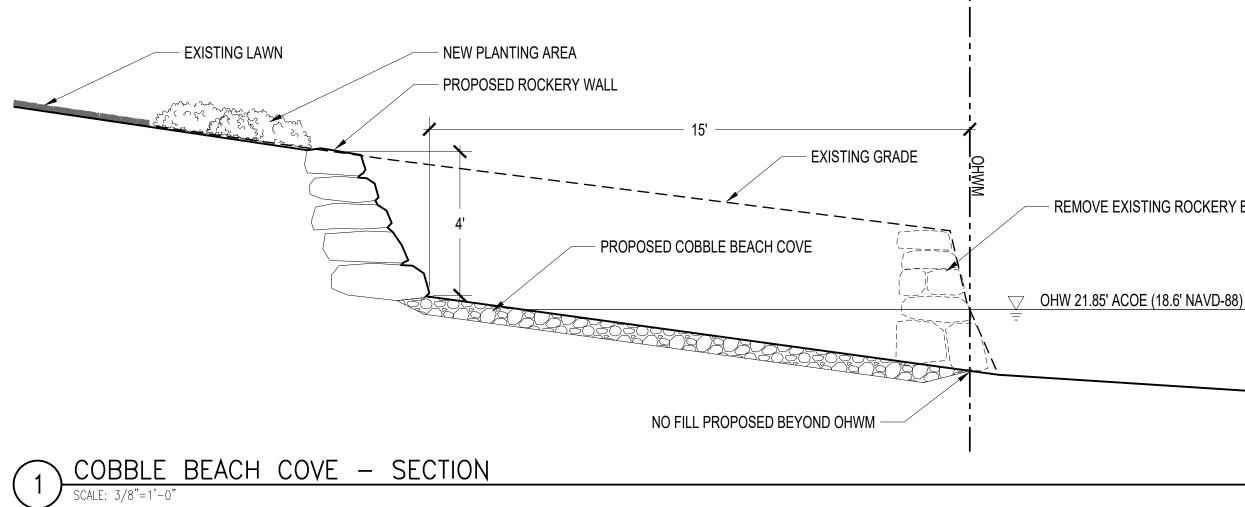

# PROPOSED MITIGATION

- 1. Shrubs are show, and shall be planted, at least five feet on center. Trees are show, and shall be planted, at least ten feet to center.
- 2. The property owner will implement and abide by the shoreline planting plan. The plants shall be installed before or concurrent with the work authorized by this permit. A report, as-built drawing and photographs demonstrating the plants have been installed or a report on the status of project construction will be submitted to the U.S. Army Corps of Engineers, Seattle District, Regulatory Branch, within 12 months from the date of permit issuance. This reporting requirement may be met by completing and submitting a U.S. Army Corps of Engineers approved Report for Mitigation Work Completion form.
- 3. The property owner will maintain and monitor the survival of installed shoreline plantings for five years after the U.S. Army Corps of Engineers accepts the as-built report. Installed plants shall achieve 100% survival during monitoring Years 1 and 2. Installed plants shall achieve at least 80% survival during monitoring Years 3, 4 and 5. Percent survival is based on the total number of plants installed in accordance with the approved riparian planting plan. Individual plants that die will be replaced with native riparian species in order to meet the survival performance standards.
- 4. The property owner will provide annual monitoring reports for five years (Monitoring Years 1-5). Each annual monitoring report will include written and photographic documentation on plant mortality and replanting efforts and will document whether the performance standards are being met. Photos will be taken from established points and used repeatedly for each monitoring year. In addition to photos at designated points, photo documentation will include a panoramic view of the entire planting area. Submitted photos will be formatted on standard 8 1/2 x 11" paper, dated with the date the photo was taken, and clearly labeled with the direction from which the photo was taken. The photo location points will be identified on an appropriate drawing. Annual shoreline planting monitoring reports will be submitted to the U.S. Army Corps of Engineers, Seattle District, Regulatory Branch, by November 31 of each monitoring year. This reporting requirement may be met by completing and submitting a U.S. Army Corps of Engineers approved Mitigation Planting Monitoring Report form.