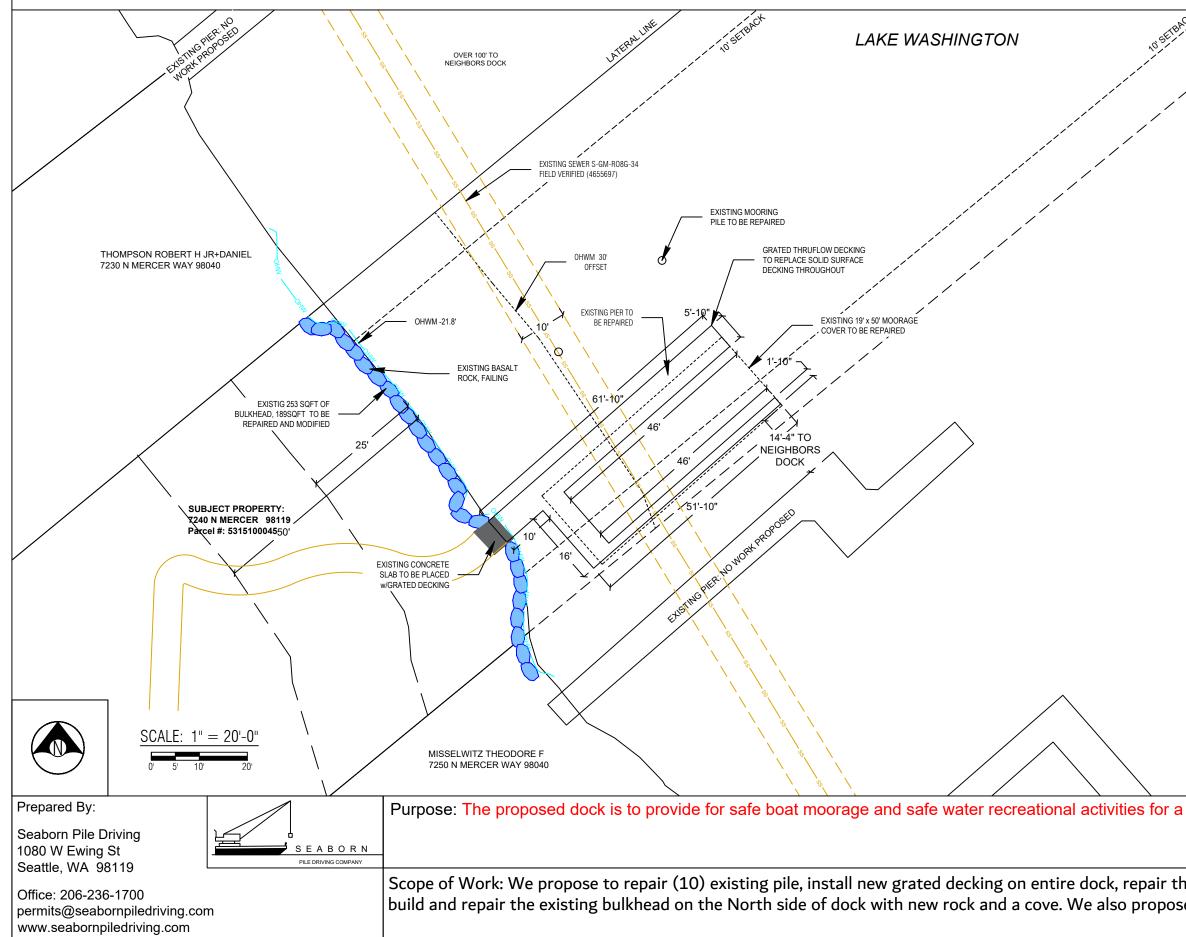

# EXISTING CONDITIONS

# \*\*CLEAN UP L/

| AKE AROUND PROJECT**                                                    | npany                                                                             |                                | se                                                                                                   |
|-------------------------------------------------------------------------|-----------------------------------------------------------------------------------|--------------------------------|------------------------------------------------------------------------------------------------------|
| ACT LATERALINE                                                          | Conctractor: Seaborn Pile Driving Company<br>1080 W Ewing St<br>Seattle, WA 98119 |                                | Last Updated: 7/15/2021 3:45 PM Kelse                                                                |
|                                                                         |                                                                                   | King County<br>Lake Washington | Created: 7/15/2021                                                                                   |
|                                                                         | Applicant:                                                                        | County:<br>Location:           | Created                                                                                              |
|                                                                         | Datum: CORPS OF ENGINEERS 1919<br>SW Quarter Of Section 01, Township 24, Range 04 |                                | THOMPSON ROBERT H JX+DANIEL MISSELWITZ THEOUORE F<br>7230 N MERCER WAY 98040 7250 N MERCER WAY 98040 |
| a single family residence.                                              |                                                                                   |                                |                                                                                                      |
| he existing moorage cover to the original se to install a new boatlift. | SHEET                                                                             | A2.0                           |                                                                                                      |
|                                                                         | NWS-20<br>PAGE                                                                    | 20-104<br>2 OF 1               |                                                                                                      |