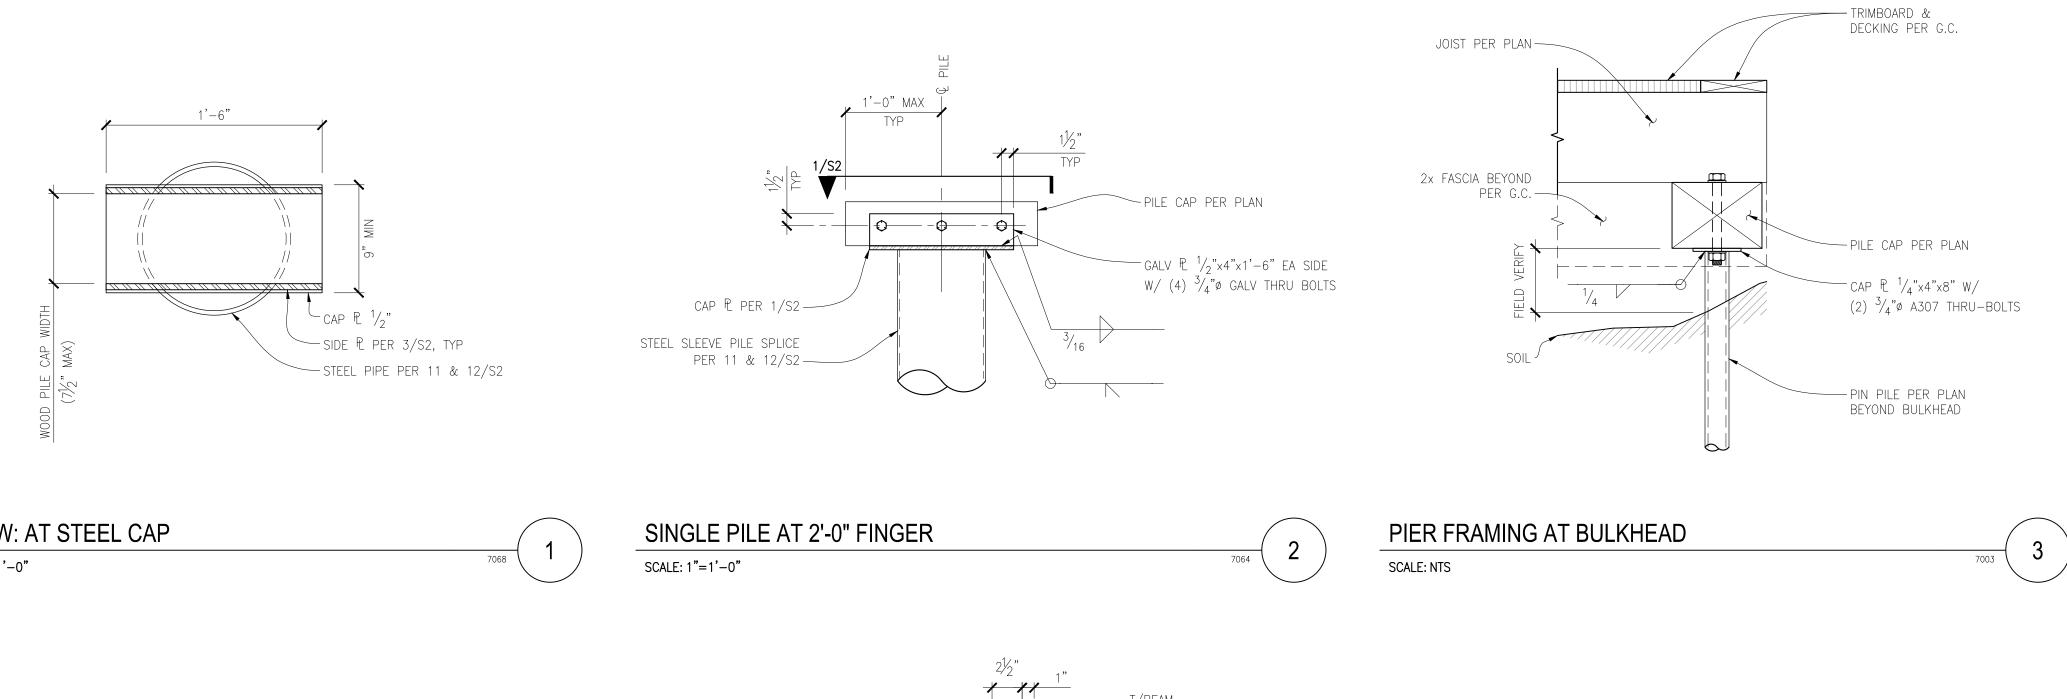

-----------------------------------------------|--------------|
| SEAL:                                                                                            |              |
| SUN DOCK<br>DOCK REPAIR<br>7240 N MERCER WAY                                                     |              |
| PROJECT #: 20-940<br>DRAWN BY: BGJ<br>DESIGNED BY: MWD<br>DATE: DESCRIPTION<br>11.02.2020 PERMIT |              |
| JURISDICTIONAL STAMP:                                                                            |              |
| SHEET TITLE:<br>STRUCTURAL<br>GENERAL NOTE<br>PLAN<br>SHEET NUMBER:                              |              |
| S 1                                                                                              |              |

(E) MOORING PILE TO BE REPAIRED -----









# PLAN VIEW - BEAM-TO - BEA

SCALE: NTS



| ١M | CONNECTION |
|----|------------|
|    |            |



NOTES:

6

7006

1. MAX PILE LOAD = 1091#/PILE (BOAT LOAD PARALEL TO DOCK). CONTACT DEI IF BOAT SIZE EXCEEDS GSN MAXIMUM ALLOWABLE.

2. MINIMUM BOLT SPACING = 3"