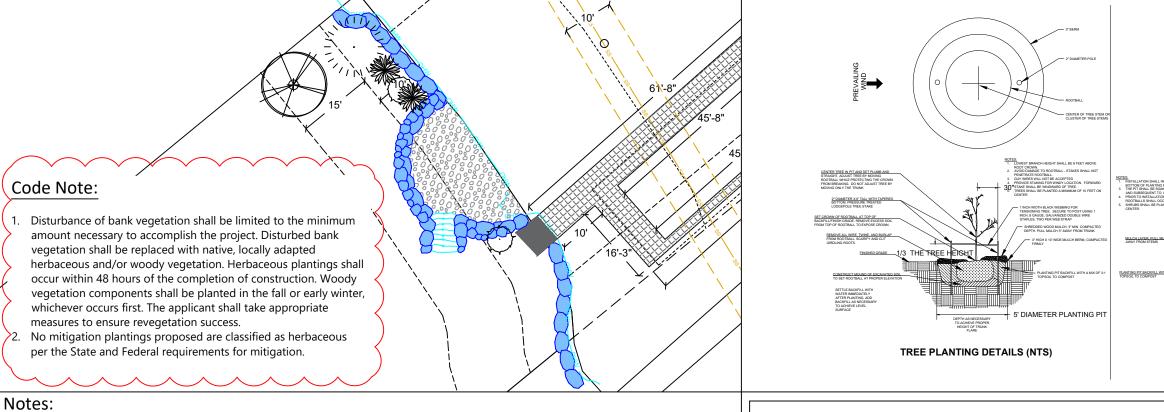

# PROPOSED MITIGATION

- 1. Shrubs are show, and shall be planted, at least five feet on center. Trees are show, and shall be planted, at least ten feet to center.
- 2. The property owner will implement and abide by the shoreline planting plan. The plants shall be installed before or concurrent with the work authorized by this permit. A report, as-built drawing and photographs demonstrating the plants have been installed or a report on the status of project construction will be submitted to the U.S. Army Corps of Engineers, Seattle District, Regulatory Branch, within 12 months from the date of permit issuance. This reporting requirement may be met by completing and submitting a U.S. Army Corps of Engineers approved Report for Mitigation Work Completion form.
- 3. The property owner will maintain and monitor the survival of installed shoreline plantings for five years after the U.S. Army Corps of Engineers accepts the as-built report. Installed plants shall achieve 100% survival during monitoring Years 1 and 2. Installed plants shall achieve at least 80% survival during monitoring Years 3, 4 and 5. Percent survival is based on the total number of plants installed in accordance with the approved riparian planting plan. Individual plants that die will be replaced with native riparian species in order to meet the survival performance standards.
- 4. The property owner will provide annual monitoring reports for five years (Monitoring Years 1-5). Each annual monitoring report will include written and photographic documentation on plant mortality and replanting efforts and will document whether the performance standards are being met. Photos will be taken from established points and used repeatedly for each monitoring year. In addition to photos at designated points, photo documentation will include a panoramic view of the entire planting area. Submitted photos will be formatted on standard 8 1/2 x 11" paper, dated with the date the photo was taken, and clearly labeled with the direction from which the photo was taken. The photo location points will be identified on an appropriate drawing. Annual shoreline planting monitoring reports will be submitted to the U.S. Army Corps of Engineers, Seattle District, Regulatory Branch, by November 31 of each monitoring year. This reporting requirement may be met by completing and submitting a U.S. Army Corps of Engineers approved Mitigation Planting Monitoring Report form.