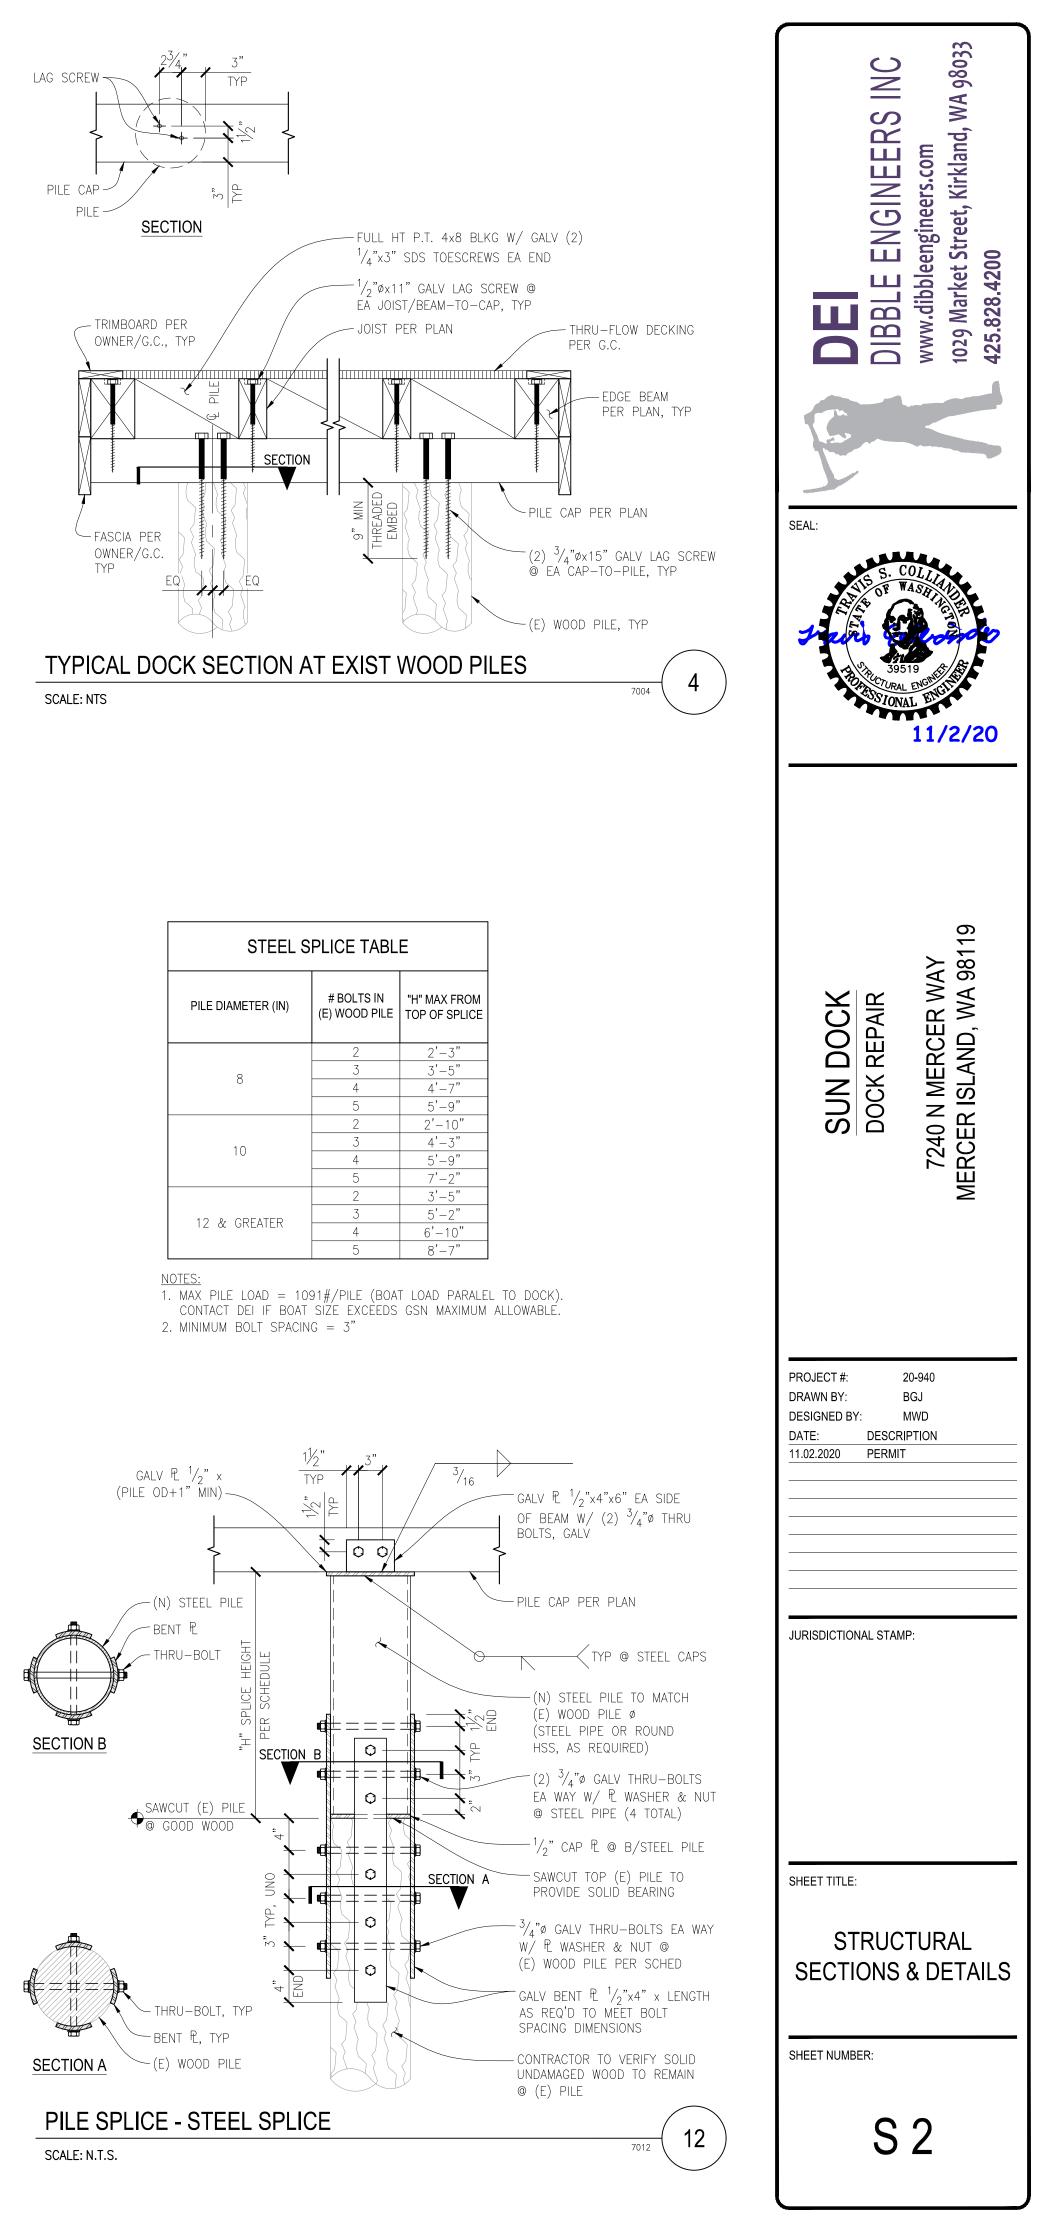

|              |
| PROJECT #: 20-940<br>DRAWN BY: BGJ<br>DESIGNED BY: MWD<br>DATE: DESCRIPTION<br>11.02.2020 PERMIT |              |
| JURISDICTIONAL STAMP:                                                                            |              |
| SHEET TITLE:<br>STRUCTURAL<br>GENERAL NOTE<br>PLAN<br>SHEET NUMBER:                              |              |
| S 1                                                                                              |              |

(E) MOORING PILE TO BE REPAIRED -----









# PLAN VIEW - BEAM-TO - BEA

SCALE: NTS



| ١M | CONNECTION |
|----|------------|
|    |            |



NOTES:

6

7006

1. MAX PILE LOAD = 1091#/PILE (BOAT LOAD PARALEL TO DOCK). CONTACT DEI IF BOAT SIZE EXCEEDS GSN MAXIMUM ALLOWABLE.

2. MINIMUM BOLT SPACING = 3"