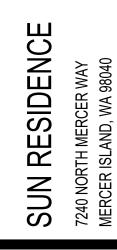

# PROPOSED CONDITIONS

# PROPOSED MITIGATION

- 1. Shrubs are show, and shall be planted, at least five feet on center. Trees are show, and shall be planted, at least ten feet to center.
- 2. The property owner will implement and abide by the shoreline planting plan. The plants shall be installed before or concurrent with the work authorized by this permit. A report, as-built drawing and photographs demonstrating the plants have been installed or a report on the status of project construction will be submitted to the U.S. Army Corps of Engineers, Seattle District, Regulatory Branch, within 12 months from the date of permit issuance. This reporting requirement may be met by completing and submitting a U.S. Army Corps of Engineers approved Report for Mitigation Work Completion form.
- 3. The property owner will maintain and monitor the survival of installed shoreline plantings for five years after the U.S. Army Corps of Engineers accepts the as-built report. Installed plants shall achieve 100% survival during monitoring Years 1 and 2. Installed plants shall achieve at least 80% survival during monitoring Years 3, 4 and 5. Percent survival is based on the total number of plants installed in accordance with the approved riparian planting plan. Individual plants that die will be replaced with native riparian species in order to meet the survival performance standards.
- 4. The property owner will provide annual monitoring reports for five years (Monitoring Years 1-5). Each annual monitoring report will include written and photographic documentation on plant mortality and replanting efforts and will document whether the performance standards are being met. Photos will be taken from established points and used repeatedly for each monitoring year. In addition to photos at designated points, photo documentation will include a panoramic view of the entire planting area. Submitted photos will be formatted on standard 8 1/2 x 11" paper, dated with the date the photo was taken, and clearly labeled with the direction from which the photo was taken. The photo location points will be identified on an appropriate drawing. Annual shoreline planting monitoring reports will be submitted to the U.S. Army Corps of Engineers, Seattle District, Regulatory Branch, by November 31 of each monitoring year. This reporting requirement may be met by completing and submitting a U.S. Army Corps of Engineers approved Mitigation Planting Monitoring Report form.