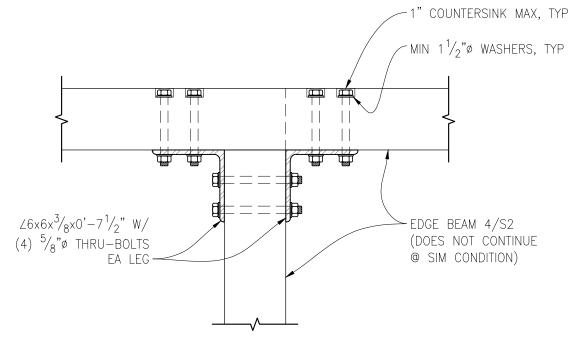

-----------------------------------------|--------------|
| SEAL:                                                                                            |              |
| SUN DOCK<br>DOCK REPAIR<br>7240 N MERCER WAY                                                     |              |
| PROJECT #: 20-940<br>DRAWN BY: BGJ<br>DESIGNED BY: MWD<br>DATE: DESCRIPTION<br>11.02.2020 PERMIT |              |
| JURISDICTIONAL STAMP:                                                                            |              |
| SHEET TITLE:<br>STRUCTURAL<br>GENERAL NOTE<br>PLAN<br>SHEET NUMBER:                              |              |
| S 1                                                                                              |              |

(E) MOORING PILE TO BE REPAIRED -----









# PLAN VIEW - BEAM-TO - BEA

SCALE: NTS



| ١M | CONNECTION |
|----|------------|
|    |            |



NOTES:

6

7006

1. MAX PILE LOAD = 1091#/PILE (BOAT LOAD PARALEL TO DOCK). CONTACT DEI IF BOAT SIZE EXCEEDS GSN MAXIMUM ALLOWABLE.

2. MINIMUM BOLT SPACING = 3"