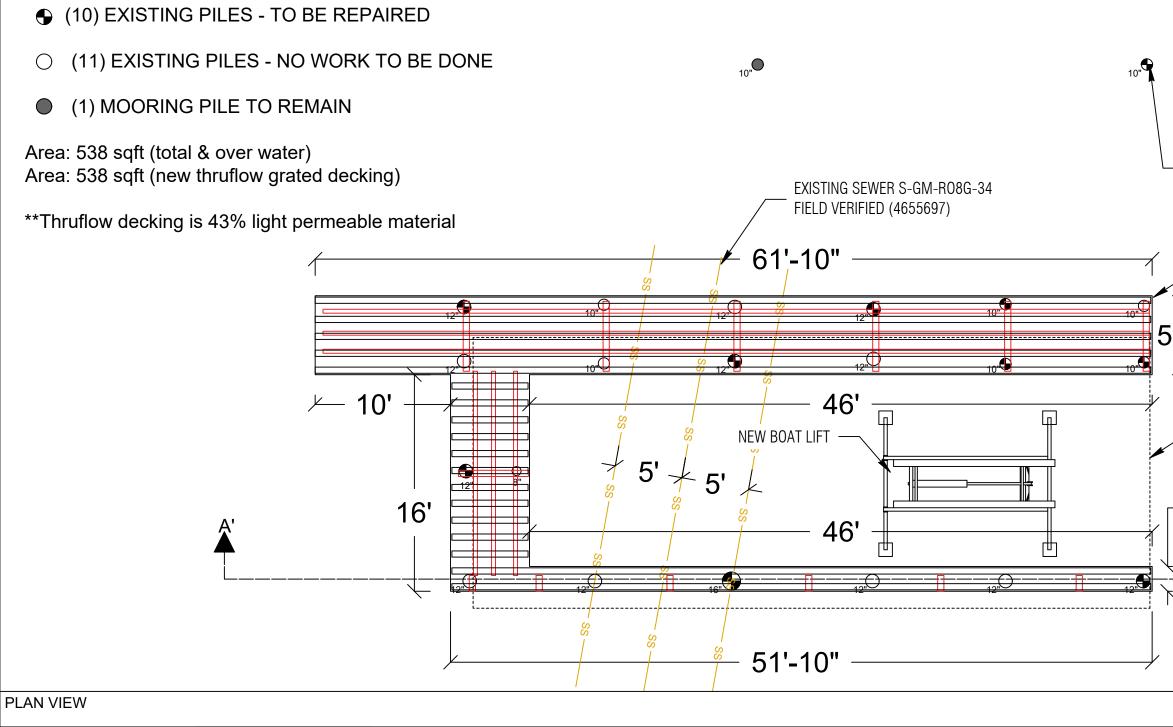

# PIER DETAILS

## LEGEND

Prepared By: Seaborn Pile Driving

1080 W Ewing St Seattle, WA 98119

SEABORN PILE DRIVING COMPANY

Purpose: The proposed dock is to provide for safe boat moorage and safe water recreational activities for a