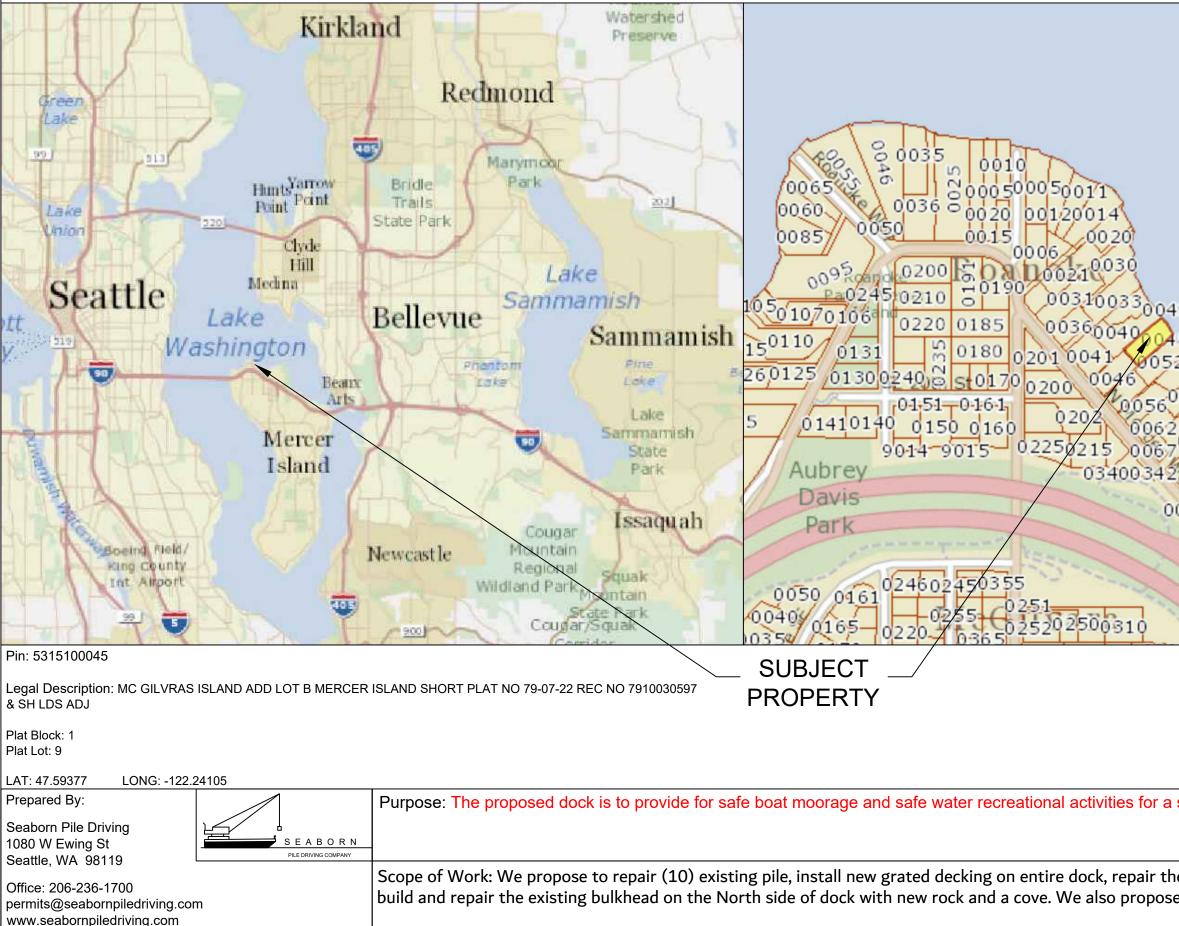

# SITE PLAN

| single family control       Subsection 01, Township 24, Range 04         A10       Control         A11       Subsection 01, Township 24, Range 04         A13       Control         A14       Subsection 01, Township 24, Range 04         A15       Control         A16       Control         A17       Control         A200 NetCert       Master Name         A16       Control         A17       Control         A200 NetCert       Master Name         A14       Control         A200 NetCert       Master Name         A16       Control         A17       Control         A200 Net Cert       Master Name         A16       Control         A200 Net Cert       Master Name         A16       Control         A17       Control         A200 Net Cert       Created: 7/15/2021                                                                                                                                                                                                                                                                                                                                                                                                                                                                                                                                                                                                                                                                                                                                                                                                                                                                                                                                                                                                                                                                                                                                                                                                                                                                                                                                                                                                                                                                                                                                                                                                                        | e to mstall a new Doathit.                                                                                                                                                                                                                                                                                                                                                                                                                                                                                                                                                                                                                                                                                   | NWS-2<br>PAGE                                                                     | 020-104<br>1 OF 1              |                                                      |
|-------------------------------------------------------------------------------------------------------------------------------------------------------------------------------------------------------------------------------------------------------------------------------------------------------------------------------------------------------------------------------------------------------------------------------------------------------------------------------------------------------------------------------------------------------------------------------------------------------------------------------------------------------------------------------------------------------------------------------------------------------------------------------------------------------------------------------------------------------------------------------------------------------------------------------------------------------------------------------------------------------------------------------------------------------------------------------------------------------------------------------------------------------------------------------------------------------------------------------------------------------------------------------------------------------------------------------------------------------------------------------------------------------------------------------------------------------------------------------------------------------------------------------------------------------------------------------------------------------------------------------------------------------------------------------------------------------------------------------------------------------------------------------------------------------------------------------------------------------------------------------------------------------------------------------------------------------------------------------------------------------------------------------------------------------------------------------------------------------------------------------------------------------------------------------------------------------------------------------------------------------------------------------------------------------------------------------------------------------------------------------------------------------------|--------------------------------------------------------------------------------------------------------------------------------------------------------------------------------------------------------------------------------------------------------------------------------------------------------------------------------------------------------------------------------------------------------------------------------------------------------------------------------------------------------------------------------------------------------------------------------------------------------------------------------------------------------------------------------------------------------------|-----------------------------------------------------------------------------------|--------------------------------|------------------------------------------------------|
| single family constructions<br>Marcer WARNAN<br>Marcer | e existing moorage cover to the original<br>e to install a new boatlift.                                                                                                                                                                                                                                                                                                                                                                                                                                                                                                                                                                                                                                     | SHEE                                                                              | A1.0                           |                                                      |
| Adjacent Ownerst       March Mar                                                                                                                                                                                                                                                                                                                      | single family residence.                                                                                                                                                                                                                                                                                                                                                                                                                                                                                                                                                                                                                                                                                     | F                                                                                 |                                |                                                      |
| GINEERS 1919         Applicant:         Sun Residence         Sun Residence         Sun Residence         Sun Residence         Last U                                                                                                                                                                                                                                                                                                                                                                                                                                                                                                                                                                                                                                                                                                                                                                                                                                                                                                                                                                                                                                                                                                                                                                                                                                                                                                                                                                                                                                                                                                                                                                                                                                                                                                                                                                                                                                                                                                                                                                                                                                                                                                                                                                                                                                                                      |                                                                                                                                                                                                                                                                                                                                                                                                                                                                                                                                                                                                                                                                                                              | Datum: CORPS OF EI<br>SW Quarter Of Section                                       | Adjacent Owners:               | 1HOMPSON KOBERT H JK+DANI<br>7230 N MERCER WAY 98040 |
| Applicant: Sun Residence<br>7240 N MERCER WAY<br>Mercer Island, WA 98119<br>County: King County<br>Location: Lake Washington<br>Created: 7/15/2021 Last U                                                                                                                                                                                                                                                                                                                                                                                                                                                                                                                                                                                                                                                                                                                                                                                                                                                                                                                                                                                                                                                                                                                                                                                                                                                                                                                                                                                                                                                                                                                                                                                                                                                                                                                                                                                                                                                                                                                                                                                                                                                                                                                                                                                                                                                   | 1845<br>1845<br>1845<br>1845<br>1845<br>1845<br>1845<br>1845<br>1845<br>1845<br>1845<br>1845<br>1845<br>1845<br>1845<br>1845<br>1845<br>1845<br>1845<br>1845<br>1845<br>1845<br>1845<br>1845<br>1845<br>1845<br>1845<br>1845<br>1845<br>1845<br>1845<br>1845<br>1845<br>1845<br>1845<br>1845<br>1845<br>1845<br>1845<br>1845<br>1845<br>1845<br>1845<br>1845<br>1845<br>1845<br>1845<br>1845<br>1845<br>1845<br>1845<br>1845<br>1845<br>1845<br>1845<br>1845<br>1845<br>1845<br>1845<br>1845<br>1845<br>1845<br>1845<br>1845<br>1845<br>1845<br>1845<br>1845<br>1845<br>1845<br>1845<br>1845<br>1845<br>1845<br>1845<br>1845<br>1845<br>1845<br>1845<br>1845<br>1845<br>1845<br>1845<br>1845<br>1845<br>1845 |                                                                                   |                                |                                                      |
| 2 The second sec                                                                                                                                                                                                                                                                              | ,0085                                                                                                                                                                                                                                                                                                                                                                                                                                                                                                                                                                                                                                                                                                        | Applicant:                                                                        | County:<br>Location:           | Created: 7                                           |
| Conctractor: Seaborn Pile Driving Company<br>1080 W Ewing St<br>Seattle, WA 98119<br>Last Updated: 7/15/2021 3:45 PM Kelse                                                                                                                                                                                                                                                                                                                                                                                                                                                                                                                                                                                                                                                                                                                                                                                                                                                                                                                                                                                                                                                                                                                                                                                                                                                                                                                                                                                                                                                                                                                                                                                                                                                                                                                                                                                                                                                                                                                                                                                                                                                                                                                                                                                                                                                                                  | 2<br>5<br>20055                                                                                                                                                                                                                                                                                                                                                                                                                                                                                                                                                                                                                                                                                              | Sun Residence<br>7240 N MERCER WAY<br>Mercer Island, WA 98119                     | King County<br>Lake Washington | 7/15/2021                                            |
|                                                                                                                                                                                                                                                                                                                                                                                                                                                                                                                                                                                                                                                                                                                                                                                                                                                                                                                                                                                                                                                                                                                                                                                                                                                                                                                                                                                                                                                                                                                                                                                                                                                                                                                                                                                                                                                                                                                                                                                                                                                                                                                                                                                                                                                                                                                                                                                                             |                                                                                                                                                                                                                                                                                                                                                                                                                                                                                                                                                                                                                                                                                                              | Conctractor: Seaborn Pile Driving Company<br>1080 W Ewing St<br>Seattle, WA 98119 |                                | Last Updated: 7/15/2021 3:45 PM Kelse                |