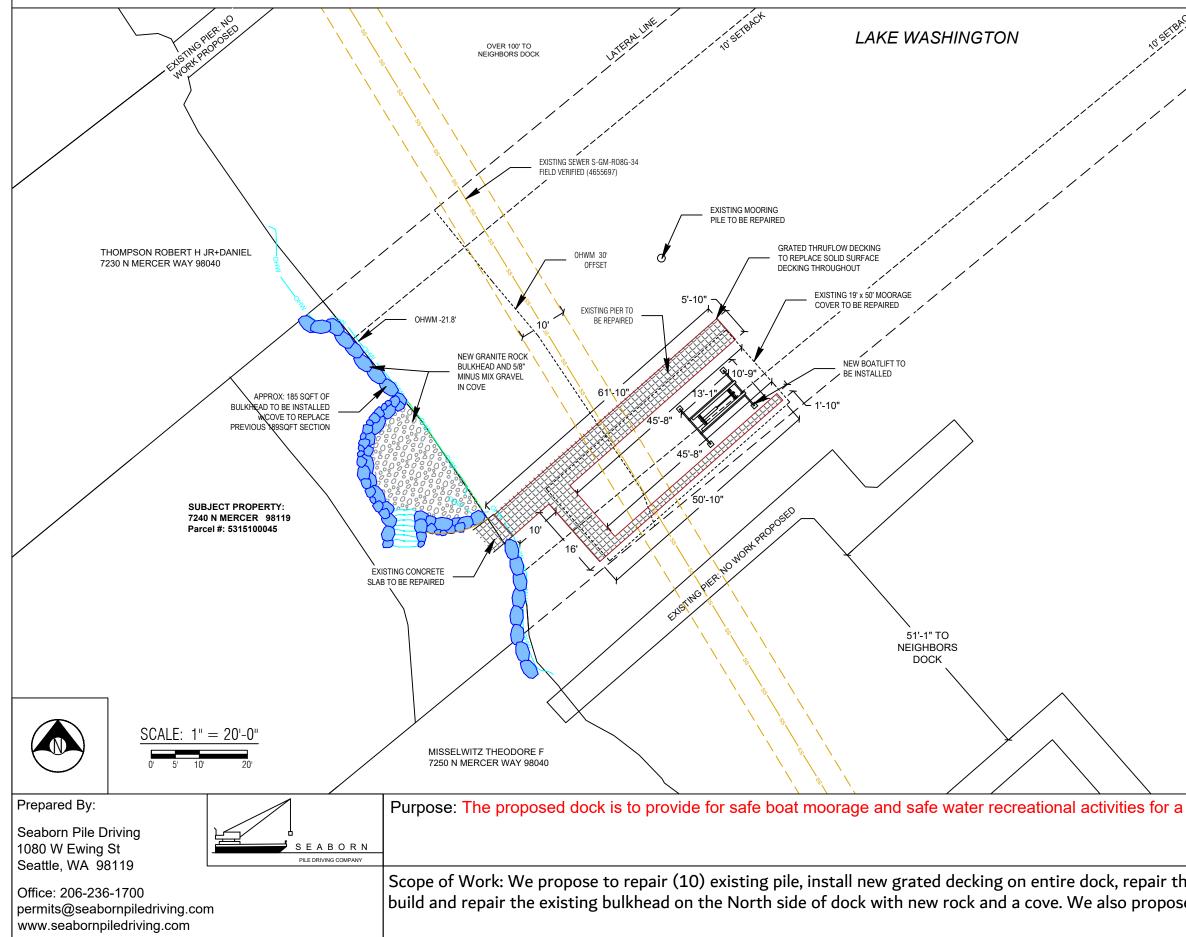

# PROPOSED CONDITIONS

# \*\*CLEAN UP LA

| KE AROUND PROJECT**                                                     | npany                                                                             |                                | se                                                                                                   |
|-------------------------------------------------------------------------|-----------------------------------------------------------------------------------|--------------------------------|------------------------------------------------------------------------------------------------------|
| AN LATERALINE                                                           | Conctractor: Seaborn Pile Driving Company<br>1080 W Ewing St<br>Seattle, WA 98119 |                                | Last Updated: 7/15/2021 3:45 PM Kelse                                                                |
|                                                                         | Sun Residence<br>7240 N MERCER WAY<br>Mercer Island, WA 98119                     | King County<br>Lake Washington | Created: 7/15/2021                                                                                   |
|                                                                         | Applicant:                                                                        | County:<br>Location:           | Created:                                                                                             |
|                                                                         | Datum: CORPS OF ENGINEERS 1919<br>SW Quarter Of Section 01, Township 24, Range 04 |                                | THOMPSON ROBERT H JR+DANIEL MISSELWITZ THEODORE F<br>7230 N MERCER WAY 98040 7250 N MERCER WAY 98040 |
| a single family residence.                                              |                                                                                   |                                |                                                                                                      |
| he existing moorage cover to the original se to install a new boatlift. | SHEET                                                                             | A3.0                           |                                                                                                      |
|                                                                         |                                                                                   | 020-104<br>3 OF 1              |                                                                                                      |