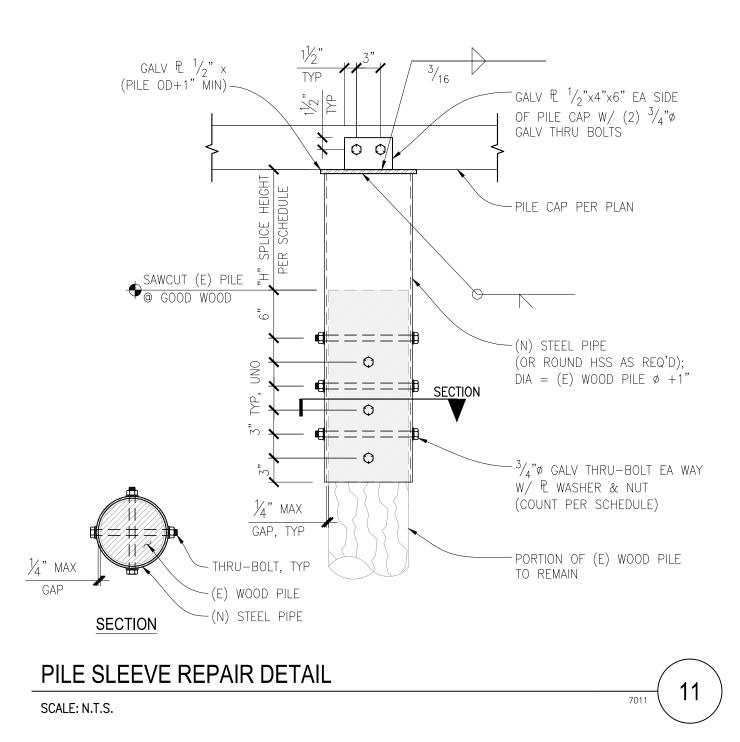

|              |
| PROJECT #: 20-940<br>DRAWN BY: BGJ<br>DESIGNED BY: MWD<br>DATE: DESCRIPTION<br>11.02.2020 PERMIT |              |
| JURISDICTIONAL STAMP:                                                                            |              |
| SHEET TITLE:<br>STRUCTURAL<br>GENERAL NOTE<br>PLAN<br>SHEET NUMBER:                              |              |
| S 1                                                                                              |              |

(E) MOORING PILE TO BE REPAIRED -----









# PLAN VIEW - BEAM-TO - BEA

SCALE: NTS



| ١M | CONNECTION |
|----|------------|
|    |            |



NOTES:

6

7006

1. MAX PILE LOAD = 1091#/PILE (BOAT LOAD PARALEL TO DOCK). CONTACT DEI IF BOAT SIZE EXCEEDS GSN MAXIMUM ALLOWABLE.

2. MINIMUM BOLT SPACING = 3"