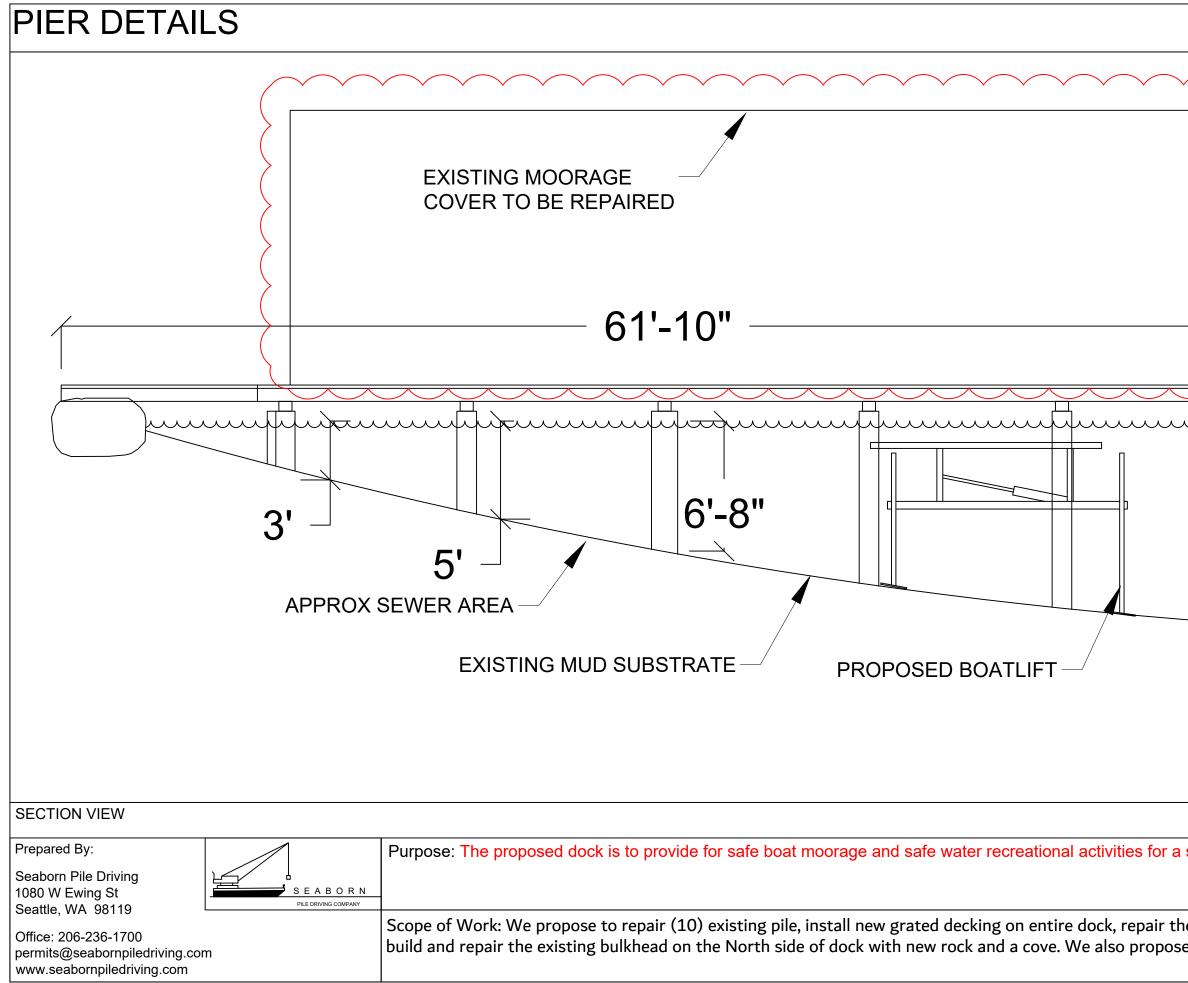

# PIER DETAILS

## LEGEND

Prepared By: Seaborn Pile Driving

1080 W Ewing St Seattle, WA 98119

SEABORN PILE DRIVING COMPANY

Purpose: The proposed dock is to provide for safe boat moorage and safe water recreational activities for a

Office: 206-236-1700 permits@seabornpiledriving.com www.seabornpiledriving.com

Scope of Work: We propose to repair (10) existing pile, install new grated decking on entire dock, repair th build and repair the existing bulkhead on the North side of dock with new rock and a cove. We also propos