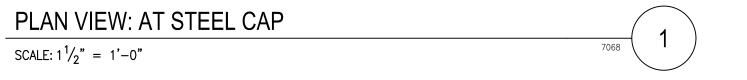

---------------------------------------------|--------------|
| SEAL:                                                                                            |              |
| SUN DOCK<br>DOCK REPAIR<br>7240 N MERCER WAY                                                     |              |
| PROJECT #: 20-940<br>DRAWN BY: BGJ<br>DESIGNED BY: MWD<br>DATE: DESCRIPTION<br>11.02.2020 PERMIT |              |
| JURISDICTIONAL STAMP:                                                                            |              |
| SHEET TITLE:<br>STRUCTURAL<br>GENERAL NOTE<br>PLAN<br>SHEET NUMBER:                              |              |
| S 1                                                                                              |              |

(E) MOORING PILE TO BE REPAIRED -----









# PLAN VIEW - BEAM-TO - BEA

SCALE: NTS



| ١M | CONNECTION |
|----|------------|
|    |            |



NOTES:

6

7006

1. MAX PILE LOAD = 1091#/PILE (BOAT LOAD PARALEL TO DOCK). CONTACT DEI IF BOAT SIZE EXCEEDS GSN MAXIMUM ALLOWABLE.

2. MINIMUM BOLT SPACING = 3"