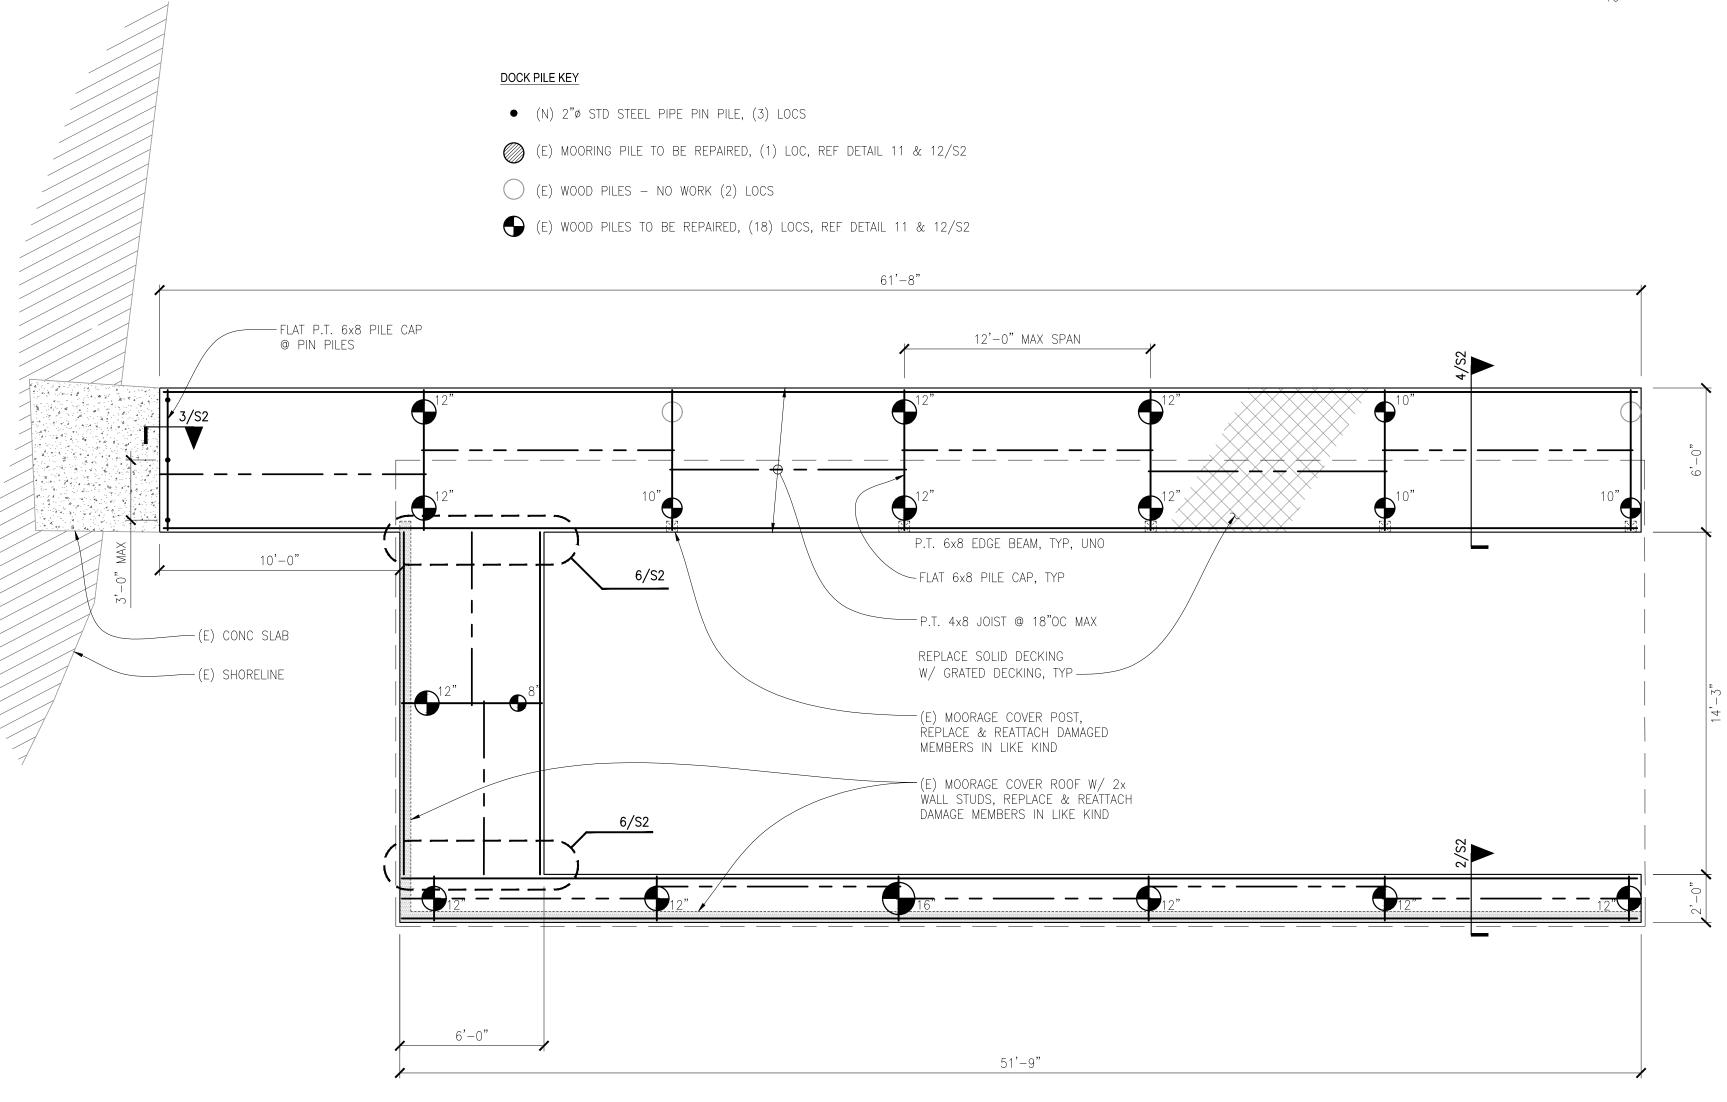

# PIER DETAILS

## LEGEND

Prepared By: Seaborn Pile Driving

1080 W Ewing St Seattle, WA 98119

SEABORN PILE DRIVING COMPANY

Purpose: The proposed dock is to provide for safe boat moorage and safe water recreational activities for a

Office: 206-236-1700 permits@seabornpiledriving.com www.seabornpiledriving.com

Scope of Work: We propose to repair (10) existing pile, install new grated decking on entire dock, repair th build and repair the existing bulkhead on the North side of dock with new rock and a cove. We also propos