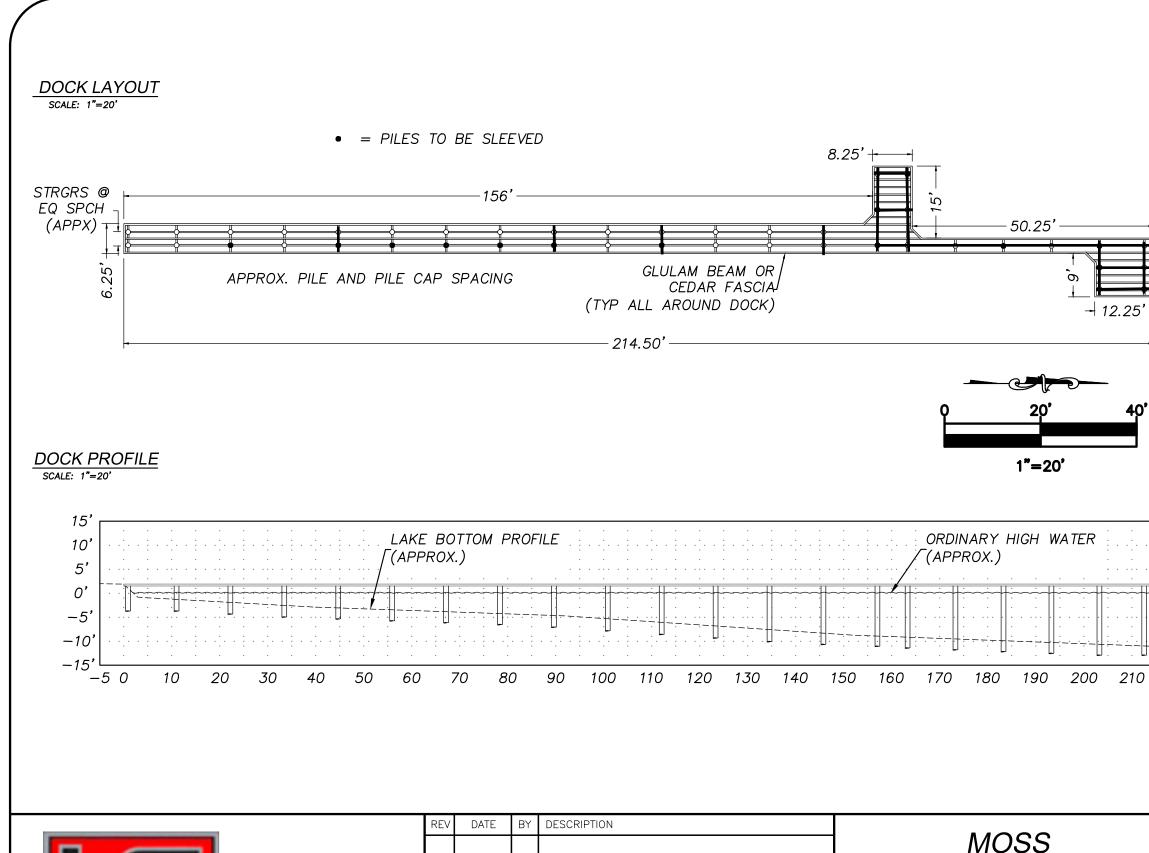

## PROJECT DESCRIPTION:

REPLACE WORN WOODEN DECKING ON EXISTING RESIDENTIAL DOCK ON LAKE WASHINGTON WITH THRUFLOW GRATED PANELS. SOME OF THE STRUCTURAL FRAMING COMPONENTS MAY REQUIRE REPLACEMENT DURING THE DECK RESURFACING HOWEVER NO MORE THAN 50% OF THE DOCK FRAMING/SUBSTRUCTURE WILL BE REPLACED. SOME PILINGS (LESS THAN 50% OF TOTAL) WILL BE SLEEVED WITH HDPE TUBES PER DETAIL ON PAGE 2. ALL WORK TO BE DONE IN EXISTING DOCK FOOTPRINT.