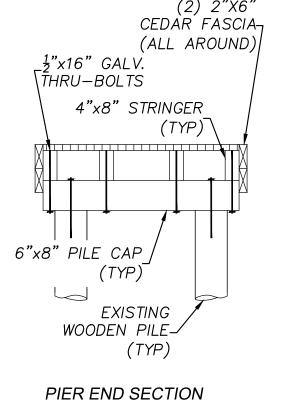

## PROJECT DESCRIPTION:

REPLACE WORN WOODEN DECKING ON EXISTING RESIDENTIAL DOCK ON LAKE WASHINGTON WITH THRUFLOW GRATED PANELS. SOME OF THE STRUCTURAL FRAMING COMPONENTS MAY REQUIRE REPLACEMENT DURING THE DECK RESURFACING HOWEVER NO MORE THAN 50% OF THE DOCK FRAMING/SUBSTRUCTURE WILL BE REPLACED. SOME PILINGS (LESS THAN 50% OF TOTAL) WILL BE SLEEVED WITH HDPE TUBES PER DETAIL ON PAGE 2. ALL WORK TO BE DONE IN EXISTING DOCK FOOTPRINT.