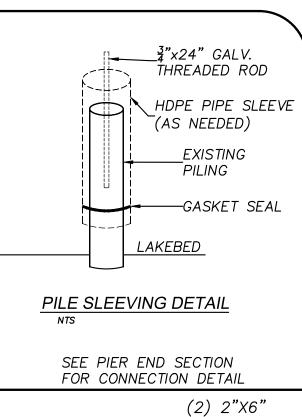

## PROJECT DESCRIPTION:

REPLACE WORN WOODEN DECKING ON EXISTING RESIDENTIAL DOCK ON LAKE WASHINGTON WITH THRUFLOW GRATED PANELS. SOME OF THE STRUCTURAL FRAMING COMPONENTS MAY REQUIRE REPLACEMENT DURING THE DECK RESURFACING HOWEVER NO MORE THAN 50% OF THE DOCK FRAMING/SUBSTRUCTURE WILL BE REPLACED. SOME PILINGS (LESS THAN 50% OF TOTAL) WILL BE SLEEVED WITH HDPE TUBES PER DETAIL ON PAGE 2. ALL WORK TO BE DONE IN EXISTING DOCK FOOTPRINT.