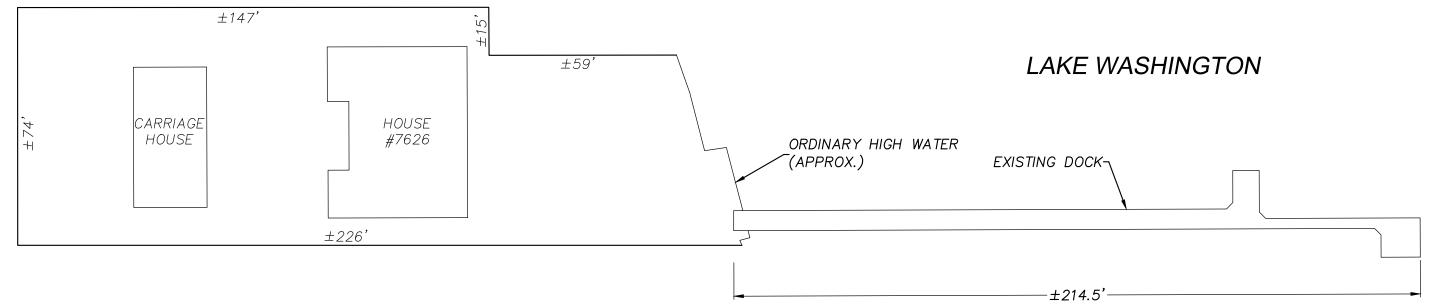

## PROJECT DESCRIPTION:

REPLACE WORN WOODEN DECKING ON EXISTING RESIDENTIAL DOCK ON LAKE WASHINGTON WITH THRUFLOW GRATED PANELS. SOME OF THE STRUCTURAL FRAMING COMPONENTS MAY REQUIRE REPLACEMENT DURING THE DECK RESURFACING HOWEVER NO MORE THAN 50% OF THE DOCK FRAMING/SUBSTRUCTURE WILL BE REPLACED. SOME PILINGS (LESS THAN 50% OF TOTAL) WILL BE SLEEVED WITH HDPE TUBES PER DETAIL ON PAGE 2. ALL WORK TO BE DONE IN EXISTING DOCK FOOTPRINT.

### PROPERTY OWNER:

KEN MOSS 7626 SE 22ND ST. MERCER ISLAND, WA 98040

\*LOT BOUNDARIES AND BUILDING LOCATIONS PER M. W. MARSHALL SURVEY AFN 9712099005 AND KING COUNTY ASSESSOR GIS DATABASE. DOCK DIMENSIONS, PROJECT DESCRIPTION, AND WATER DEPTHS PER LAKESIDE CONSTRUCTION.