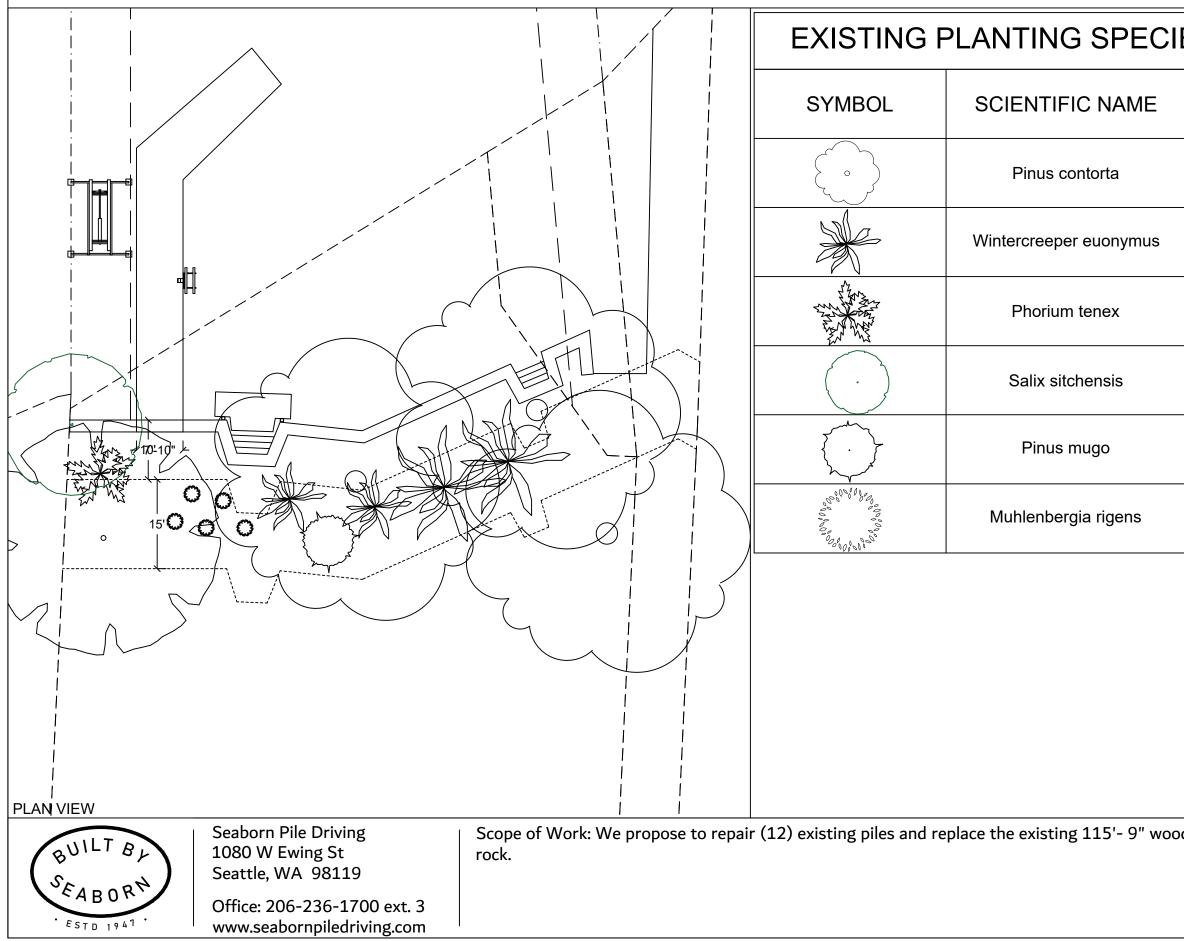

### EXISTING PLANT PLAN

|                                                              |                      |                                |           | y<br>ington                                                        | ion                                  |  |  |
|--------------------------------------------------------------|----------------------|--------------------------------|-----------|--------------------------------------------------------------------|--------------------------------------|--|--|
| E                                                            | ES/QUANT             | King County<br>Lake Washington | 3:01 PM Z |                                                                    |                                      |  |  |
|                                                              | COMMON<br>NAME       | QTY                            | SIZE      |                                                                    | ast Updated: 9/16/2022 3:01 PM Zion- |  |  |
|                                                              | Lodgepole Pine       | 3                              | ~30'      | County:<br>Location:                                               | st Updated:                          |  |  |
|                                                              | Fortune's<br>spindle | 4                              | varies    | e<br>140                                                           | La:                                  |  |  |
|                                                              | New Zealand<br>flax  | 1                              | ~5'       | Skinner Residence<br>7601 W. Mercer Way<br>Mercer Island, WA 98040 |                                      |  |  |
|                                                              | Sitka Willow         | 1                              | ~15'      |                                                                    | 25/22                                |  |  |
|                                                              | Dwarf Mugo<br>Pine   | 1                              | ~8'       | Applicant:                                                         | Created: 03/25/22                    |  |  |
|                                                              | Deergrass            | 6                              | ~3'       | nge 04                                                             | AS E JR<br>NAY 98040                 |  |  |
|                                                              |                      |                                |           | F ENGINEERS<br>stion 25, Town<br>rs:                               |                                      |  |  |
| Datum: CORPS OF E<br>SW Quarter Of Sectic<br>Adjacent Owners |                      |                                |           |                                                                    |                                      |  |  |
| C                                                            | l bulkhead and stai  | SHEET<br>A8.0                  |           |                                                                    |                                      |  |  |
|                                                              |                      |                                |           | NWS-2022-76<br>PAGE 8 OF 1                                         |                                      |  |  |