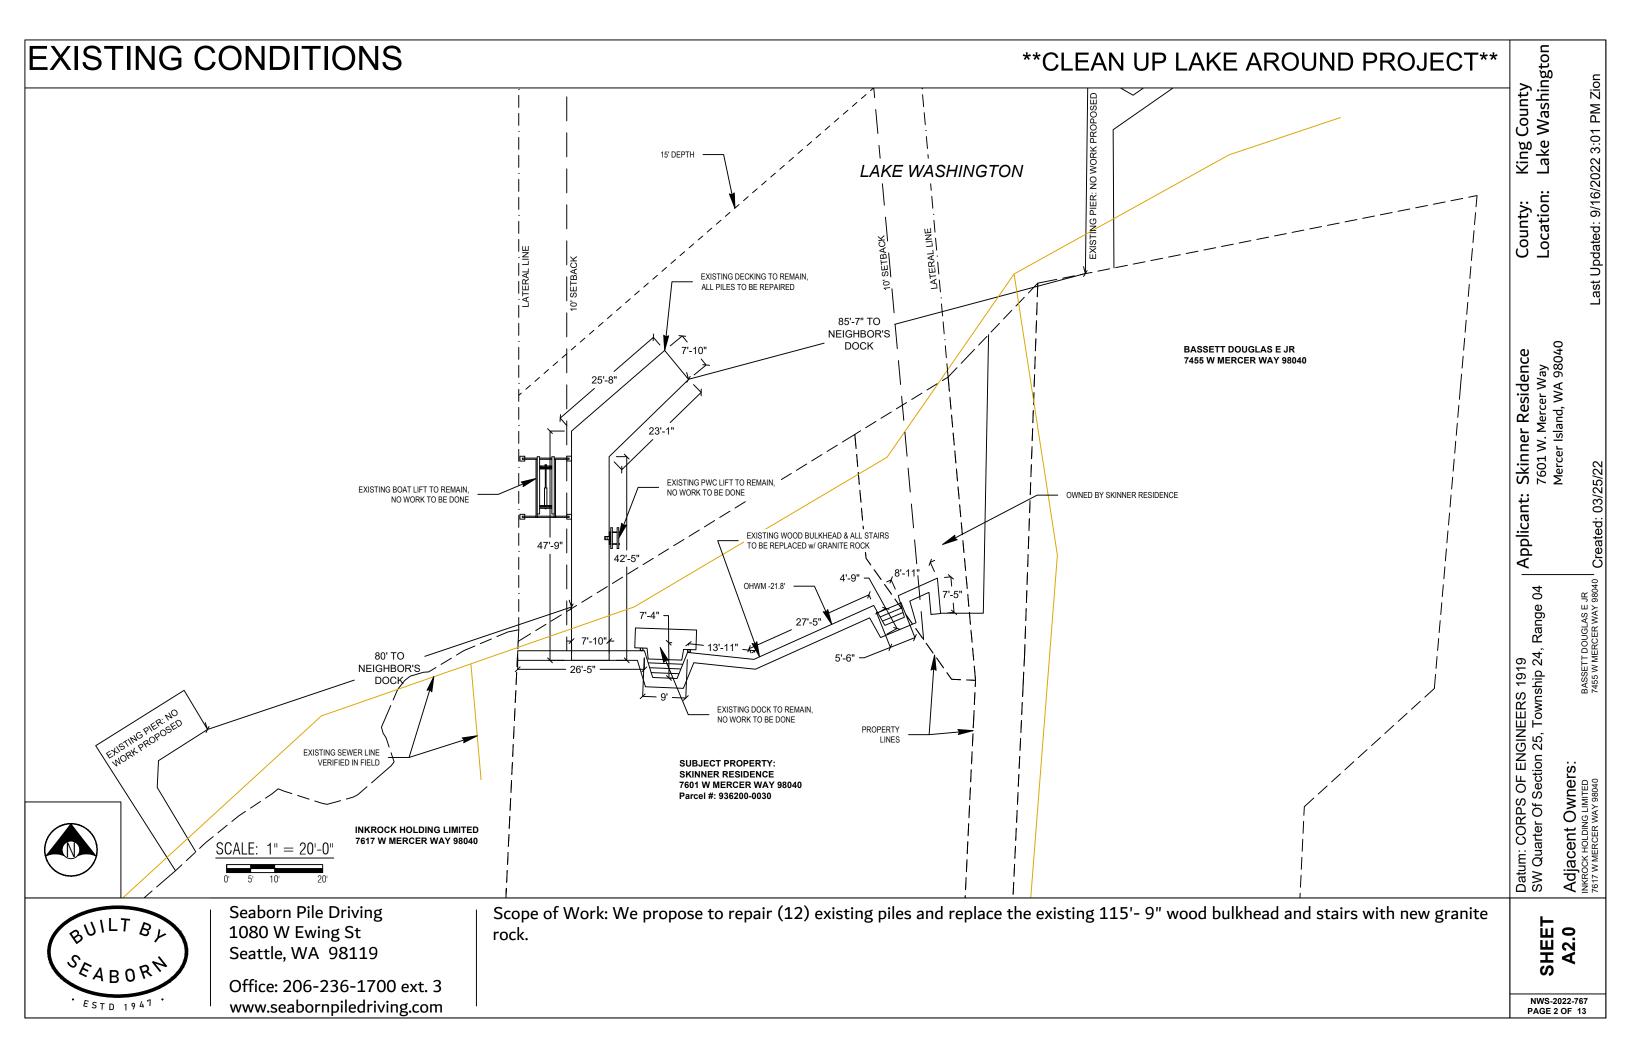

| BUILT BY                 | Seaborn Pile Driving<br>1080 W Ewing St<br>Seattle, WA 98119 | Scope of Work: We propose to repair (12) existing piles and replace the existing 115'- 9" wood rock. |
|--------------------------|--------------------------------------------------------------|------------------------------------------------------------------------------------------------------|
| SEABORT<br>· ESTD 1947 · | Office: 206-236-1700 ext. 3 www.seabornpiledriving.com       |                                                                                                      |