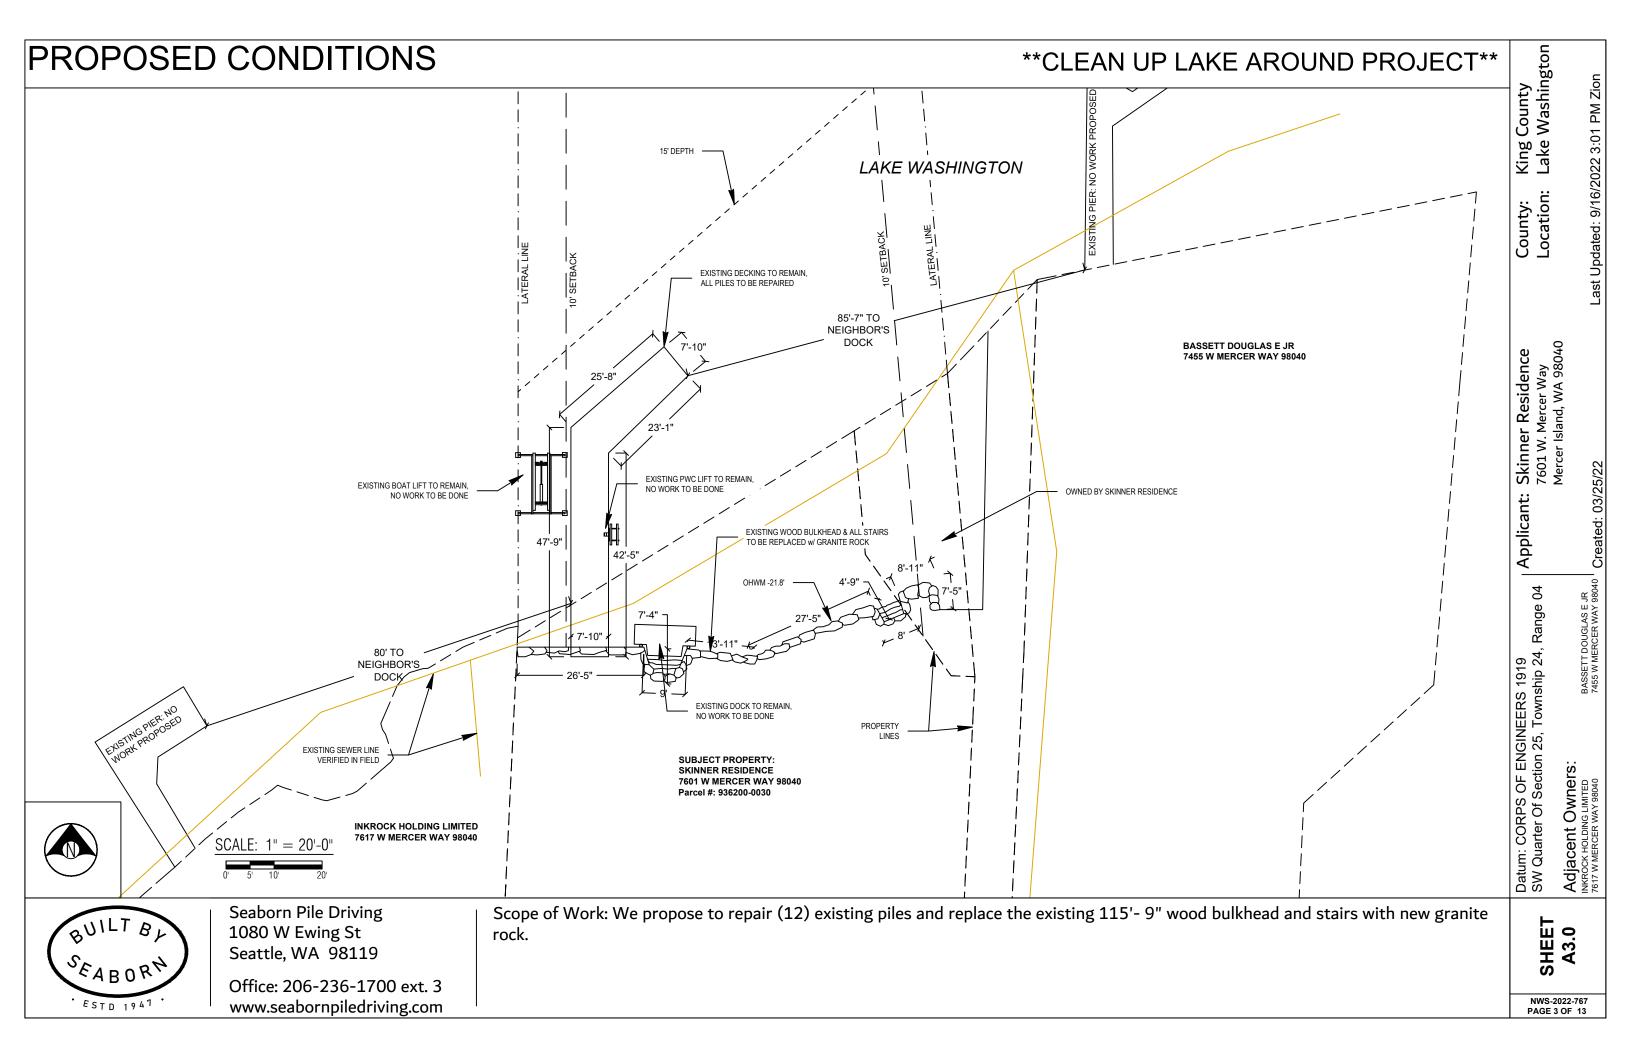

| BUILT BY                 | Seaborn Pile Driving<br>1080 W Ewing St<br>Seattle, WA 98119 | Scope of Work: We propose to repair (12) existing piles and replace the existing 115'- 9" wood rock. |
|--------------------------|--------------------------------------------------------------|------------------------------------------------------------------------------------------------------|
| SEABORT<br>· ESTD 1947 · | Office: 206-236-1700 ext. 3 www.seabornpiledriving.com       |                                                                                                      |