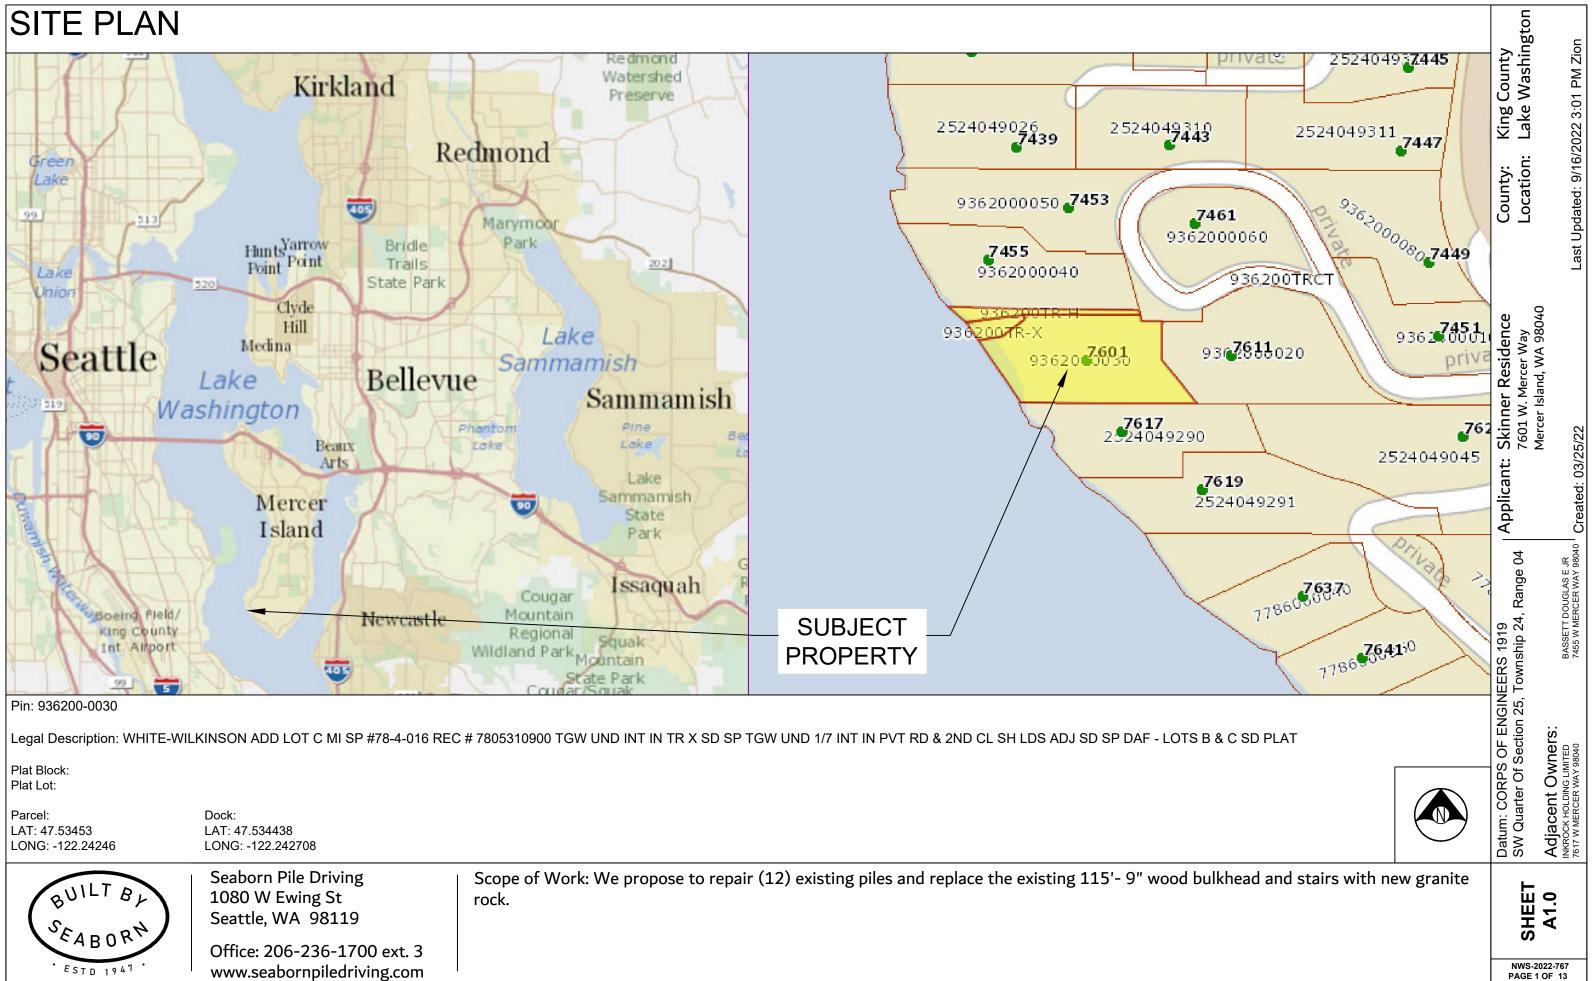

| BUILT BY                 | Seaborn Pile Driving<br>1080 W Ewing St<br>Seattle, WA 98119 | Scope of Work: We propose to repair (12) existing piles and replace the existing 115'- 9" wood rock. |
|--------------------------|--------------------------------------------------------------|------------------------------------------------------------------------------------------------------|
| SEABORT<br>· ESTD 1947 · | Office: 206-236-1700 ext. 3 www.seabornpiledriving.com       |                                                                                                      |