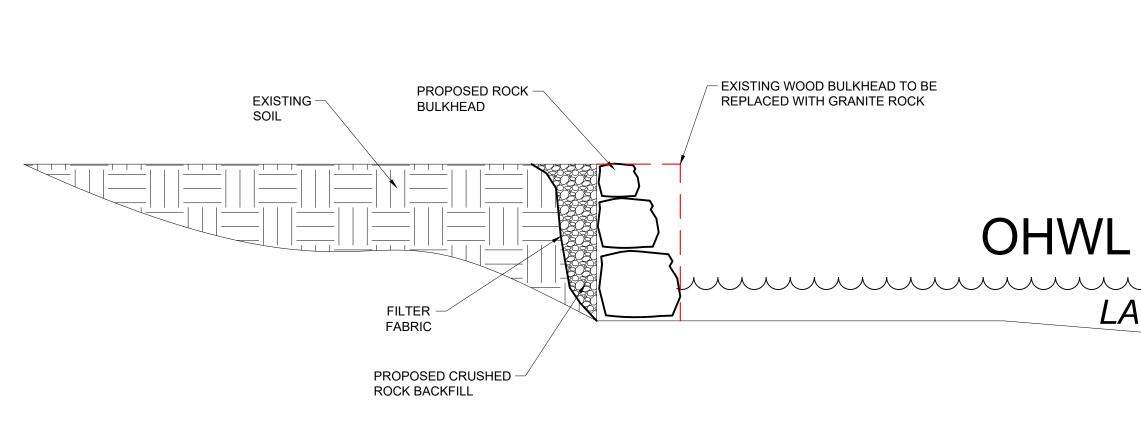

### PIER DETAILS EXISTING/PROPOSED

| SECTION | VIEW: | A'-A' |
|---------|-------|-------|
|---------|-------|-------|

| od bulkhead and stairs with new granite | SHEET SW Quarter Of Se                                                            |                         | 7617 W MERCER WAY 98040              |
|-----------------------------------------|-----------------------------------------------------------------------------------|-------------------------|--------------------------------------|
|                                         | Datum: CORPS O<br>SW Quarter Of Se                                                |                         | 1611 W MERCER W                      |
|                                         | Datum: CORPS OF ENGINEERS 1919<br>SW Quarter Of Section 25, Township 24, Range 04 | IS:                     | /AY 98040 /455 W MERCER WAY 98040    |
| LAKE<br>/ASHINGTON                      | Applicant:                                                                        |                         | <sup>40 '</sup> Created: 03/25/22    |
| OHWL                                    | Skinner Residence<br>7601 W. Mercer Way                                           | Mercer Island, WA 98040 |                                      |
|                                         | County:<br>Location:                                                              |                         | Last Updated: 9/16/2022 3:01 PM ZION |
|                                         | King County<br>Lake Washington                                                    |                         | UZZ 3:01 PIN ZION                    |