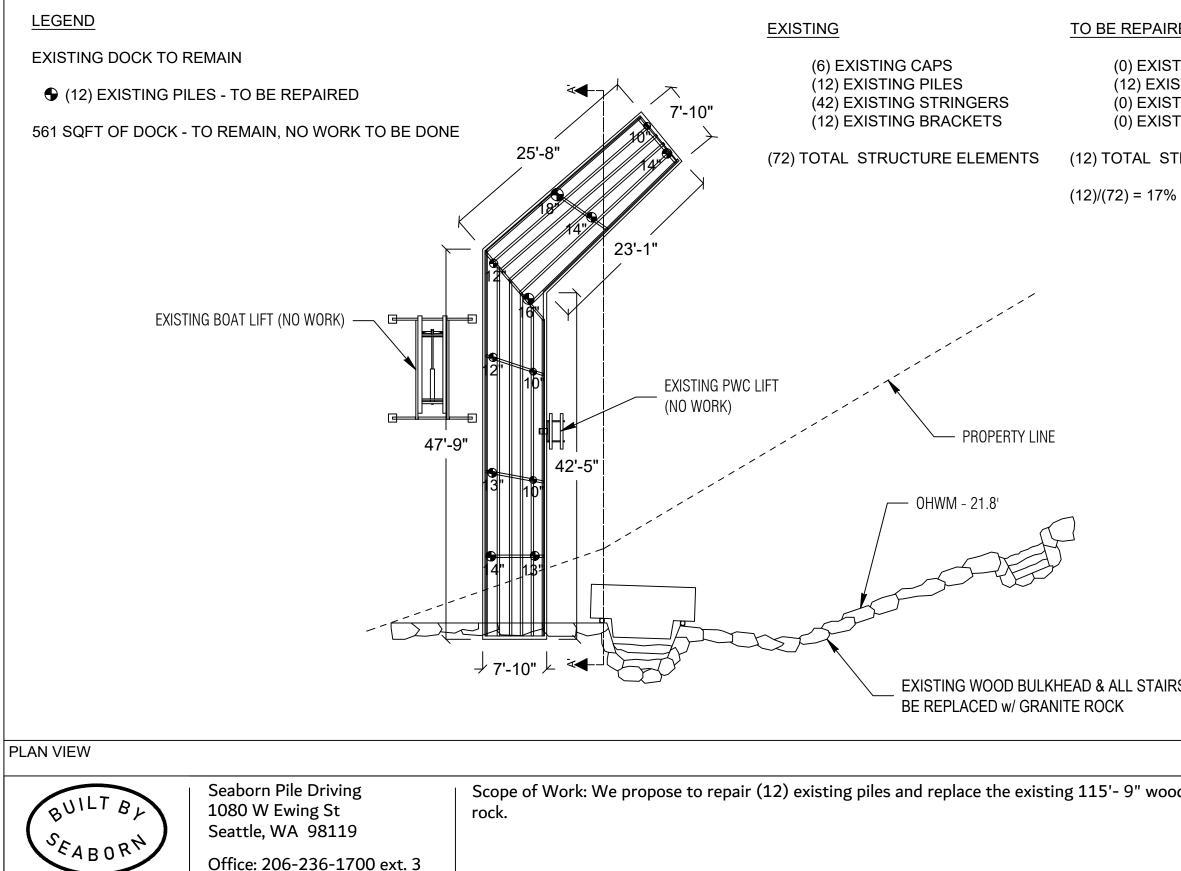

# PIER DETAILS - EXISTING/PROPOSED

www.seabornpiledriving.com

ESTD 1941

|                                                                                         | NWS-202<br>PAGE 4 C                                                           |                                                                        |
|-----------------------------------------------------------------------------------------|-------------------------------------------------------------------------------|------------------------------------------------------------------------|
| od bulkhead and stairs with new granite                                                 | S                                                                             | A4.0                                                                   |
| RS TO                                                                                   | Datum: CORPS OF ENGINEERS 1919<br>SW Quarter Of Section 25, Township 24, Rai  | Adjacent Owners:<br>INKROCK HOLDING LIMITED<br>7817 W MERCER WAY 98040 |
|                                                                                         | SINEERS 1919<br>25, Township 24, Range 04                                     | BASSETT DOUGLAS E JR<br>7455 W MERCER WAY 98040                        |
|                                                                                         | Applicant: Skinner Residence<br>7601 W. Mercer Way<br>Mercer Island, WA 98040 | Created: 03/2                                                          |
| TING BRACKETS TO BE REPAIRED                                                            | Col                                                                           | Last Update                                                            |
| TING CAPS TO BE REPAIRED<br>STING PILES TO BE REPAIRED<br>TING STRINGERS TO BE REPAIRED | County: K<br>Location: Li                                                     | d: 9/16/202                                                            |
| <u>RED</u>                                                                              | King County<br>Lake Washington                                                | Last Updated: 9/16/2022 3:01 PM Zion                                   |
|                                                                                         | 5                                                                             |                                                                        |