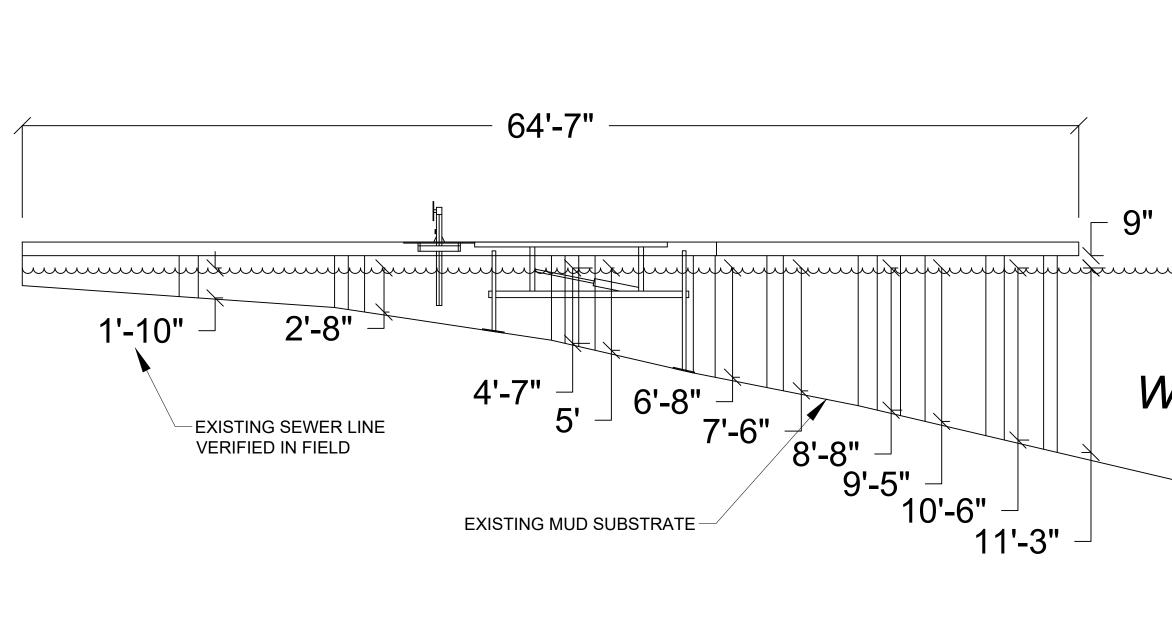

### Sewer:

\* All sewer is field verified by probing the lake bed manually during the allowed work windows for the area.

### Piles:

\* Repair piles are done as a sleeve/strap method