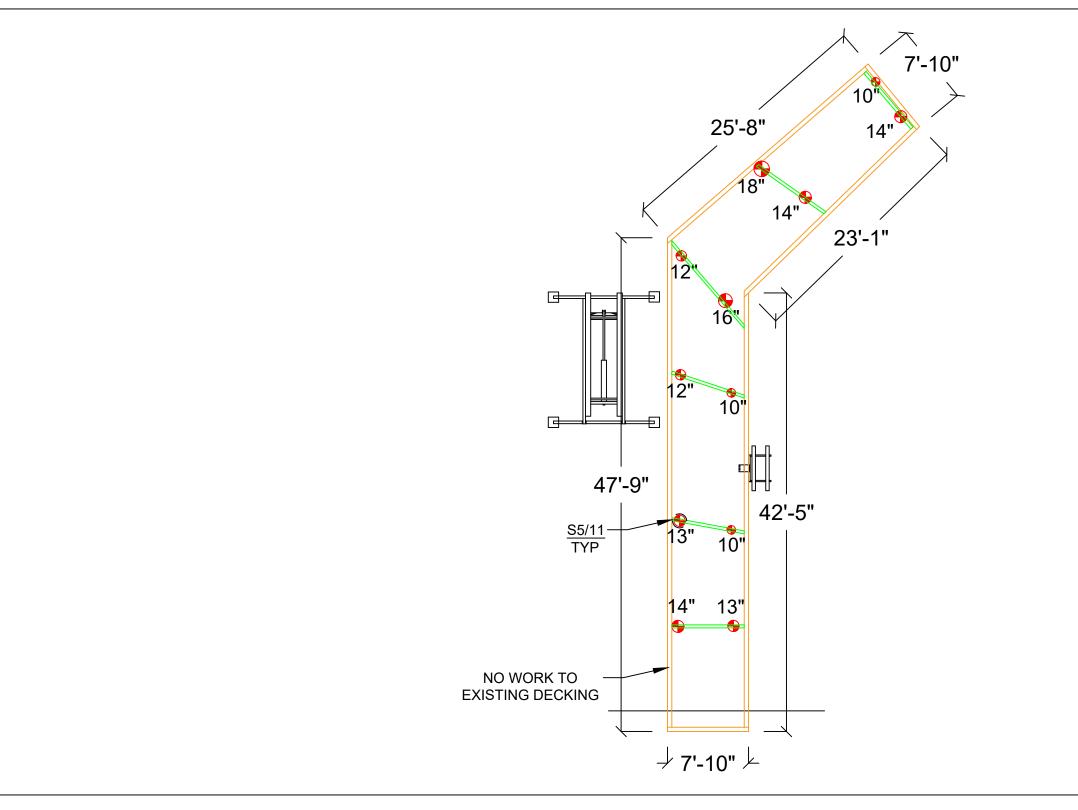

# PIER DETAILS - EXISTING/PROPOSED

www.seabornpiledriving.com

ESTD 1941

|                                                                                         | NWS-202<br>PAGE 4 C                                                           |                                                                        |
|-----------------------------------------------------------------------------------------|-------------------------------------------------------------------------------|------------------------------------------------------------------------|
| od bulkhead and stairs with new granite                                                 | S                                                                             | A4.0                                                                   |
| RS TO                                                                                   | Datum: CORPS OF ENGINEERS 1919<br>SW Quarter Of Section 25, Township 24, Rai  | Adjacent Owners:<br>INKROCK HOLDING LIMITED<br>7817 W MERCER WAY 98040 |
|                                                                                         | SINEERS 1919<br>25, Township 24, Range 04                                     | BASSETT DOUGLAS E JR<br>7455 W MERCER WAY 98040                        |
|                                                                                         | Applicant: Skinner Residence<br>7601 W. Mercer Way<br>Mercer Island, WA 98040 | Created: 03/2                                                          |
| TING BRACKETS TO BE REPAIRED                                                            | Col                                                                           | Last Update                                                            |
| TING CAPS TO BE REPAIRED<br>STING PILES TO BE REPAIRED<br>TING STRINGERS TO BE REPAIRED | County: K<br>Location: Li                                                     | d: 9/16/202                                                            |
| <u>RED</u>                                                                              | King County<br>Lake Washington                                                | Last Updated: 9/16/2022 3:01 PM Zion                                   |
|                                                                                         | 5                                                                             |                                                                        |

### PIER DETAILS EXISTING/PROPOSED

| SECTION | VIEW: | A'-A' |
|---------|-------|-------|
|---------|-------|-------|

| od bulkhead and stairs with new granite | SHEET SW Quarter Of Se                                                            |                         | 7617 W MERCER WAY 98040              |
|-----------------------------------------|-----------------------------------------------------------------------------------|-------------------------|--------------------------------------|
|                                         | Datum: CORPS O<br>SW Quarter Of Se                                                |                         | 1611 W MERCER W                      |
|                                         | Datum: CORPS OF ENGINEERS 1919<br>SW Quarter Of Section 25, Township 24, Range 04 | IS:                     | /AY 98040 /455 W MERCER WAY 98040    |
| LAKE<br>/ASHINGTON                      | Applicant:                                                                        |                         | <sup>40 '</sup> Created: 03/25/22    |
| OHWL                                    | Skinner Residence<br>7601 W. Mercer Way                                           | Mercer Island, WA 98040 |                                      |
|                                         | County:<br>Location:                                                              |                         | Last Updated: 9/16/2022 3:01 PM ZION |
|                                         | King County<br>Lake Washington                                                    |                         | UZZ 3:01 PIN ZION                    |