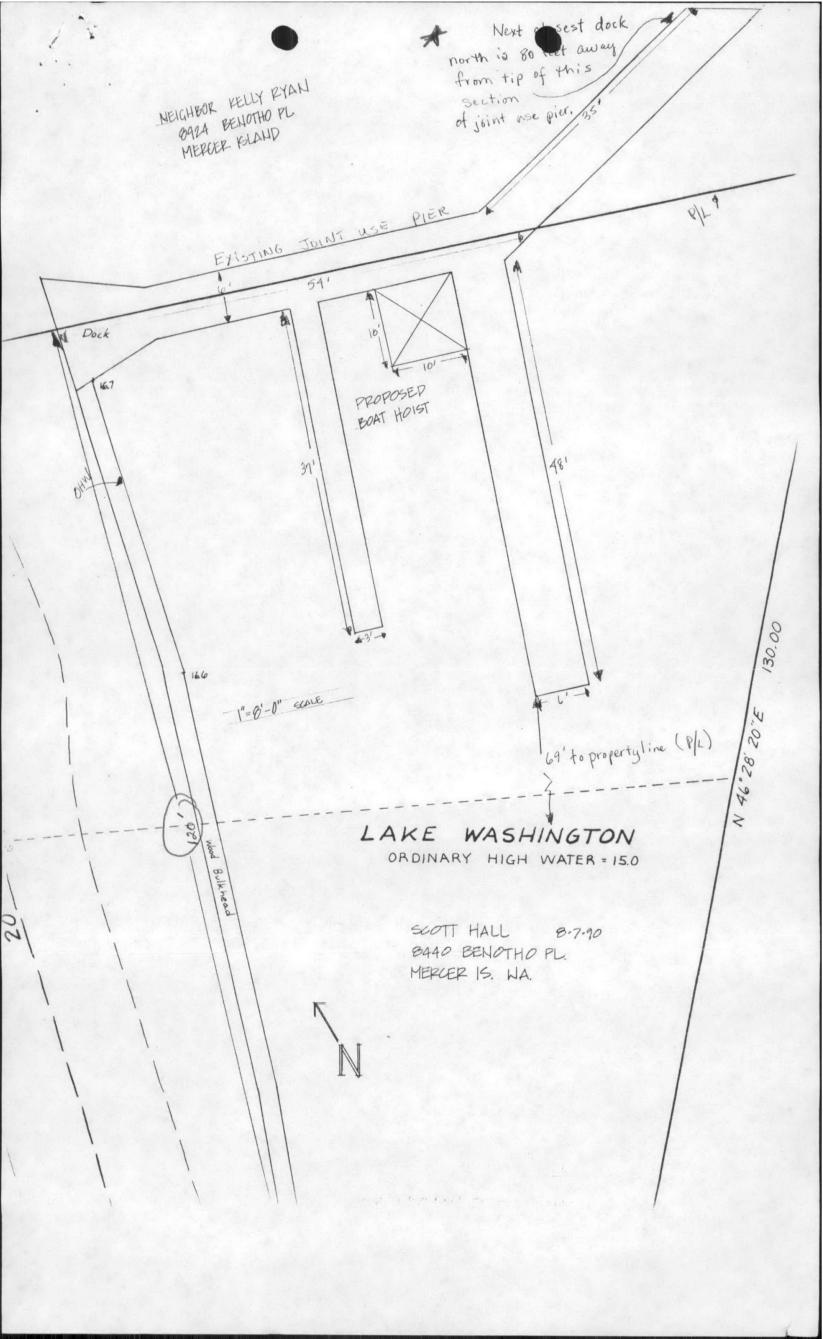

TO WHOM IT MAY CONCERN:

The center dock which extends from the land between lots 19/20 and 17/18 is owned jointly by the property owners of 8440 and 8424 Benotho Place, Mercer Island.

The maintenance and any cost for necessary repair of the center piece is shared equally by the property owners. The finger piers are owned and maintained on an individual basis.

This was a verbal agreement reached many years ago by Art Jacobson and Archie Hook. It is an agreement that has worked well, but, now because of transfer of ownership of 8440, the agreement is being put in writing at the request of John and Alice Smock's realtor.