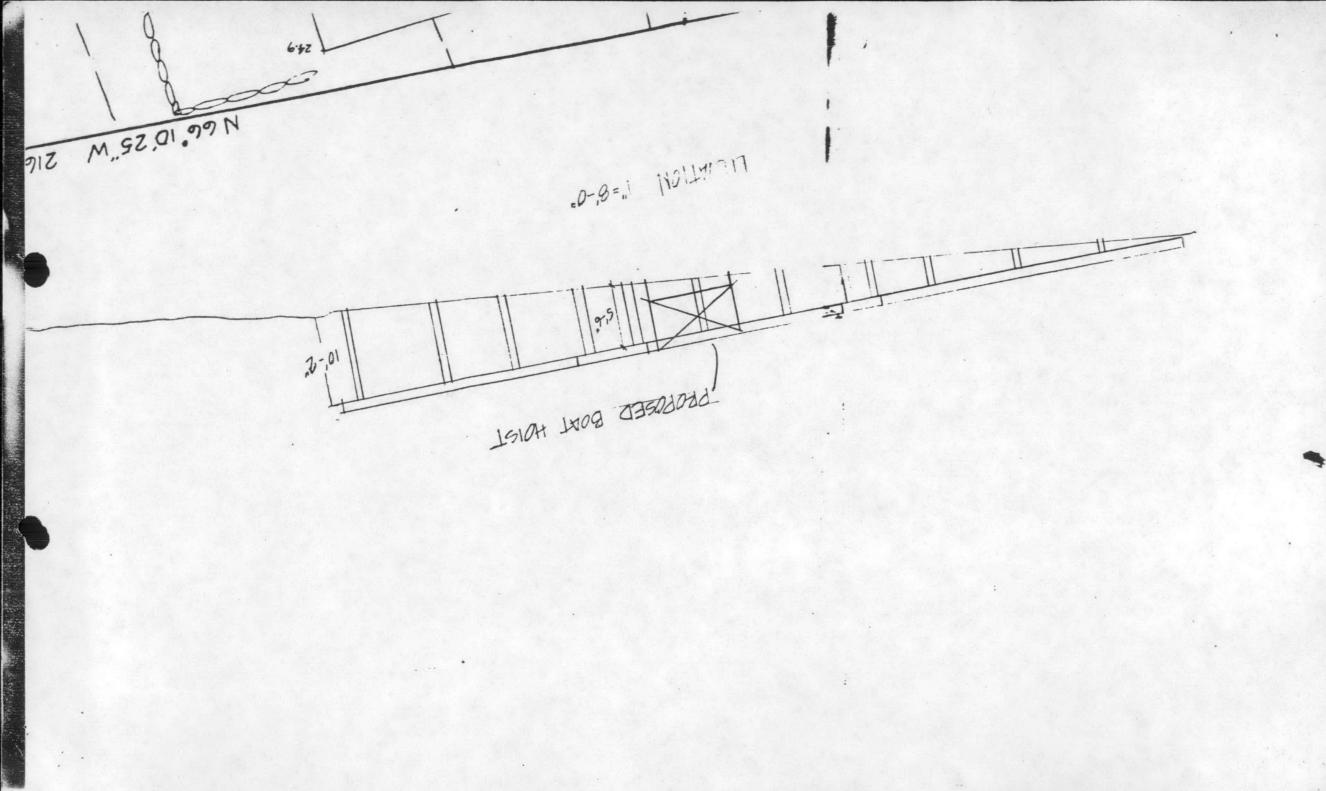

## EXHIBIT A

THAT PORTION OF GOVERNMENT LOT 2 IN SECTION 31, TOWNSHIP 24 NORTH, RANGE 5 EAST W.M., DESCRIBED AS FOLLOWS:

BEGINNING AT A POINT ON A LINE 400 FEET SOUTH OF AND PARALLEL WITH THE NORTH LINE OF SAID GOVERNMENT LOT 2. SAID POINT BEING SOUTH 89°50'16" EAST 698.08 FEET FROM THE WEST LINE THEREOF:

THENCE SOUTH 13°09'00" WEST 190.08 FEET TO A POINT OF CURVE;
THENCE, ALONG A CURVE TO THE RIGHT HAVING A RADIUS OF 220 FEET, A DISTANCE OF
47.95 FEET TO THE TRUE POINT OF THE TRACT HEREINAPTER DESCRIBED;
THENCE, CONTINUING ALONG SAID CURVE TO THE RIGHT, A DISTANCE OF 40 FEET;
THENCE SOUTH 58°52'01" EAST 196.23 FEET TO THE MEANDER LINE OF LAKE
WASHINGTON:

THENCE NORTH 46°28'20.4" EAST ALONG SAID MEANDER LINE 70 FEET;
THENCE NORTH 66°10'25" WEST 216.71 FEET TO THE TRUE POINT OF BEGINNING
(BEING KNOWN AS TRACT 19 OF BENOTHO BEACH, ACCORDING TO THE UNRECORDED PLAT THEREOF);