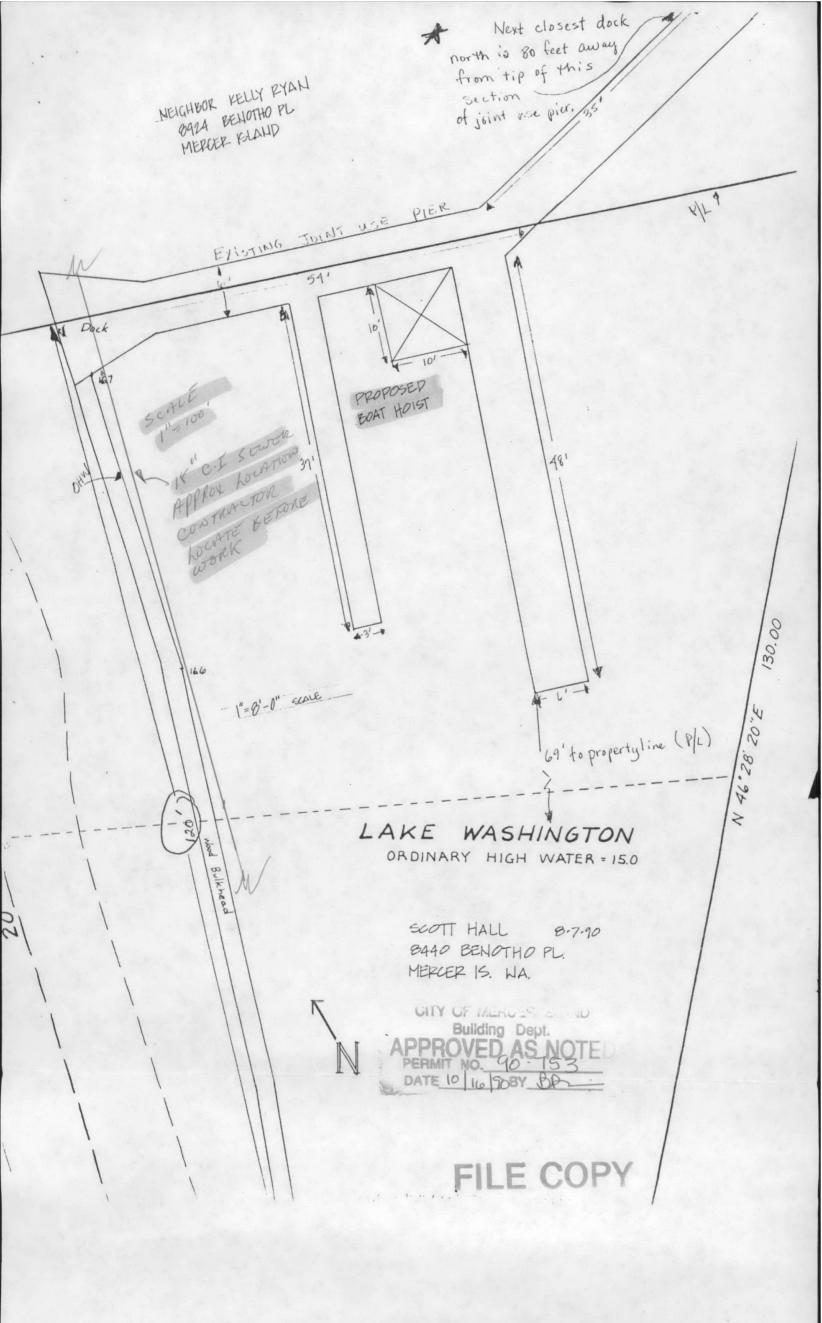

TO WHOM IT MAY CONCERN:

The center dock which extends from the land between lots 19/20 and 17/18 is owned jointly by the property owners of 8440 and 8424 Benotho Place, Mercer Island.

The maintenance and any cost for necessary repair of the center piece is shared equally by the property owners. The finger piers are owned and maintained on an individual basis.

This was a verbal agreement reached many years ago by Art Jacobson and Archie Hook. It is an agreement that has worked well, but, now because of transfer of ownership of 8440, the agreement is being put in writing at the request of John and Alice Smock's realtor.