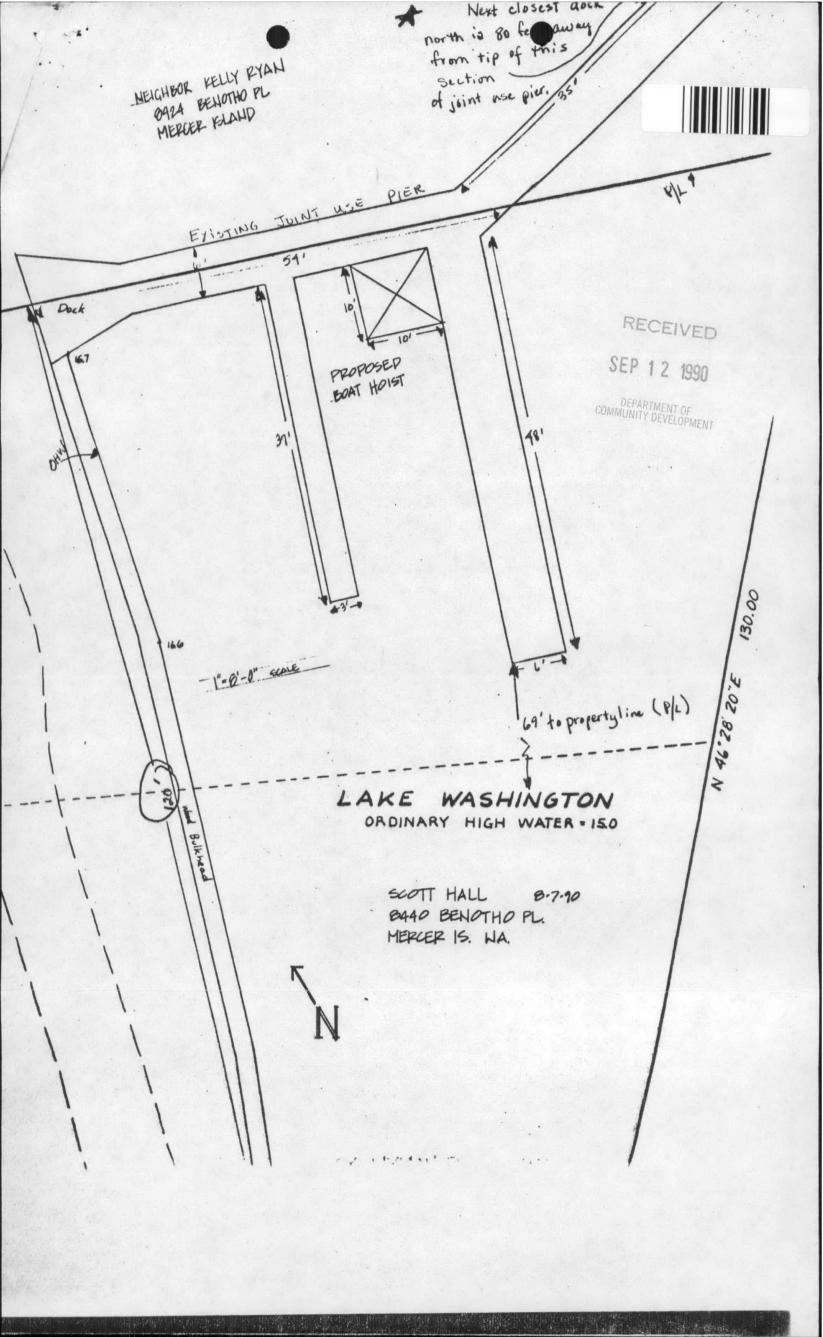

TO WHOM IT MAY CONCERN:

The center dock which extends from the land between lots 19/20 and 17/18 is owned jointly by the property owners of 8440 and 8424 Benotho Place, Mercer Island.

The maintenance and any cost for necessary repair of the center piece is shared equally by the property owners. The finger piers are owned and maintained on an individual basis.

This was a verbal agreement reached many years ago by Art Jacobson and Archie Hook. It is an agreement that has worked well, but, now because of transfer of ownership of 8440, the agreement is being put in writing at the request of John and Alice Smock's realtor.