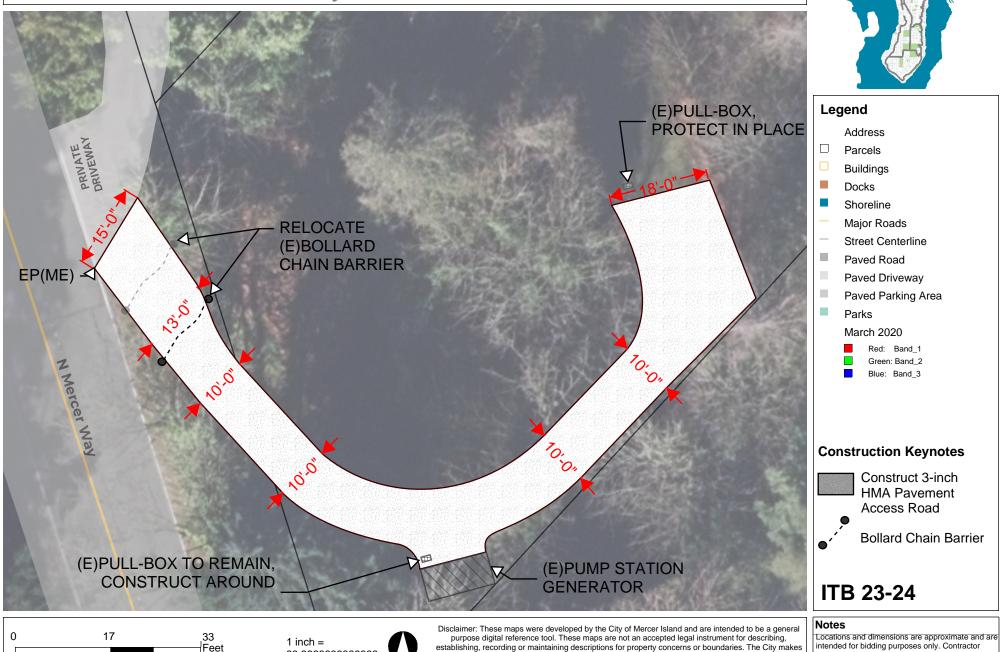

## **Pump Station 10 Access Road Improvements Scope of Work**

9036 N. Mercer Way

33.3333333333333

A-2

Map Printed: June 28, 2023

no representation or warranty with respect to the accuracy or currency of these data sets, especially in

regard to labeling of surveyed dimensions, or agreement with official sources such as records of survey,

or mapped locations of features.

intended for bidding purposes only. Contractor shall be familiar existing conditions and scope of work prior to bid. Final placement of pavement and bollard chain barrier to determined in the field.