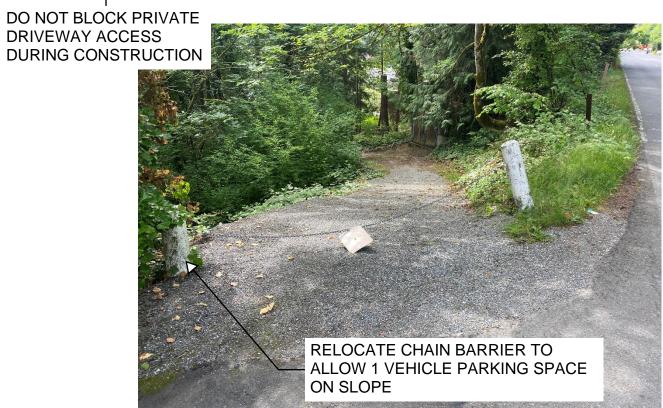

## Site Map - Pump Station 10 Access Road Improvements 9036 N. Mercer Way



A-1



© City of Mercer Island

## **Pump Station 10 Access Road Improvements Scope of Work**

9036 N. Mercer Way

33.3333333333333

A-2

Map Printed: June 28, 2023



no representation or warranty with respect to the accuracy or currency of these data sets, especially in

regard to labeling of surveyed dimensions, or agreement with official sources such as records of survey,

or mapped locations of features.

intended for bidding purposes only. Contractor shall be familiar existing conditions and scope of work prior to bid. Final placement of pavement and bollard chain barrier to determined in the field.

**ITB Attachments** 

## **Existing Site Photos**