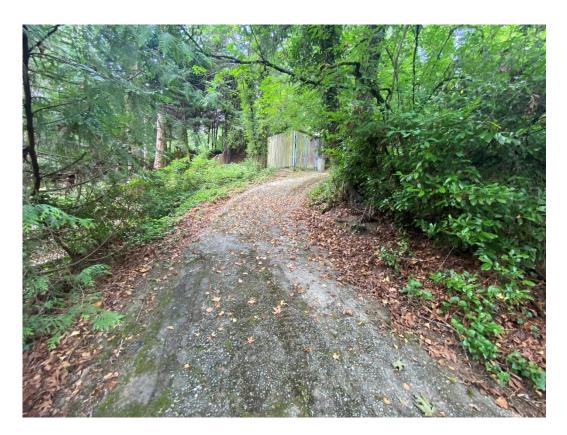

## Site Map - Pump Station 10 Access Road Improvements 9036 N. Mercer Way



A-1



© City of Mercer Island

## **Pump Station 10 Access Road Improvements Scope of Work**

9036 N. Mercer Way

33.3333333333333

A-2

Map Printed: June 28, 2023



no representation or warranty with respect to the accuracy or currency of these data sets, especially in

regard to labeling of surveyed dimensions, or agreement with official sources such as records of survey,

or mapped locations of features.

intended for bidding purposes only. Contractor shall be familiar existing conditions and scope of work prior to bid. Final placement of pavement and bollard chain barrier to determined in the field.

**ITB Attachments** 

## **Existing Site Photos**