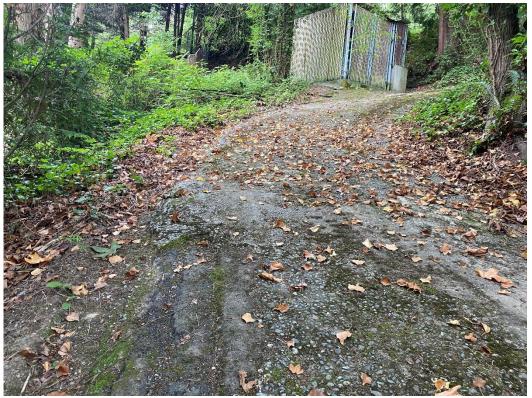

## Site Map - Pump Station 10 Access Road Improvements 9036 N. Mercer Way



A-1



© City of Mercer Island

## **Pump Station 10 Access Road Improvements Scope of Work**

9036 N. Mercer Way

33.3333333333333

A-2

Map Printed: June 28, 2023



no representation or warranty with respect to the accuracy or currency of these data sets, especially in

regard to labeling of surveyed dimensions, or agreement with official sources such as records of survey,

or mapped locations of features.

intended for bidding purposes only. Contractor shall be familiar existing conditions and scope of work prior to bid. Final placement of pavement and bollard chain barrier to determined in the field.

**ITB Attachments** 

## **Existing Site Photos**