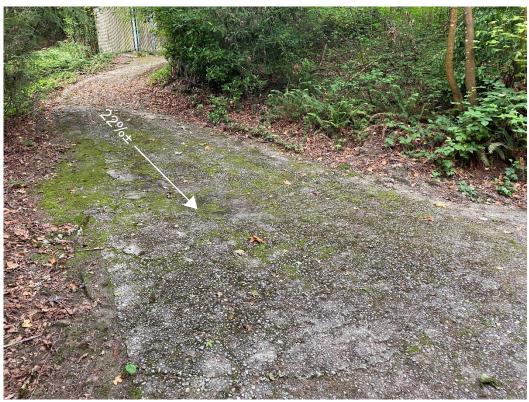

## Site Map - Pump Station 10 Access Road Improvements 9036 N. Mercer Way



A-1



© City of Mercer Island

## **Pump Station 10 Access Road Improvements Scope of Work**

9036 N. Mercer Way

33.3333333333333

A-2

Map Printed: June 28, 2023



no representation or warranty with respect to the accuracy or currency of these data sets, especially in

regard to labeling of surveyed dimensions, or agreement with official sources such as records of survey,

or mapped locations of features.

intended for bidding purposes only. Contractor shall be familiar existing conditions and scope of work prior to bid. Final placement of pavement and bollard chain barrier to determined in the field.

**ITB Attachments** 

## **Existing Site Photos**