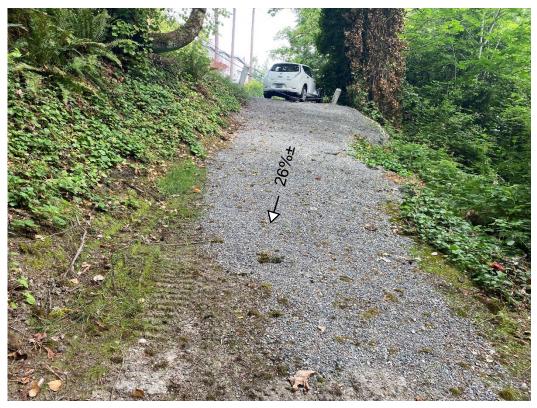

## Site Map - Pump Station 10 Access Road Improvements 9036 N. Mercer Way



A-1



© City of Mercer Island

## **Pump Station 10 Access Road Improvements Scope of Work**

9036 N. Mercer Way

33.3333333333333

A-2

Map Printed: June 28, 2023



no representation or warranty with respect to the accuracy or currency of these data sets, especially in

regard to labeling of surveyed dimensions, or agreement with official sources such as records of survey,

or mapped locations of features.

intended for bidding purposes only. Contractor shall be familiar existing conditions and scope of work prior to bid. Final placement of pavement and bollard chain barrier to determined in the field.

**ITB Attachments** 

## **Existing Site Photos**