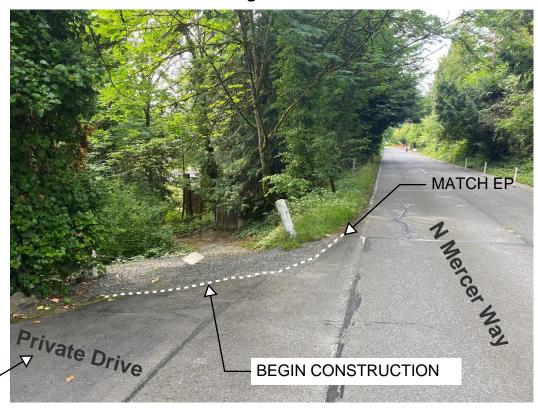

## Site Map - Pump Station 10 Access Road Improvements 9036 N. Mercer Way



A-1



© City of Mercer Island

## **Pump Station 10 Access Road Improvements Scope of Work**

9036 N. Mercer Way

33.3333333333333

A-2

Map Printed: June 28, 2023



no representation or warranty with respect to the accuracy or currency of these data sets, especially in

regard to labeling of surveyed dimensions, or agreement with official sources such as records of survey,

or mapped locations of features.

intended for bidding purposes only. Contractor shall be familiar existing conditions and scope of work prior to bid. Final placement of pavement and bollard chain barrier to determined in the field.

**ITB Attachments** 

## **Existing Site Photos**