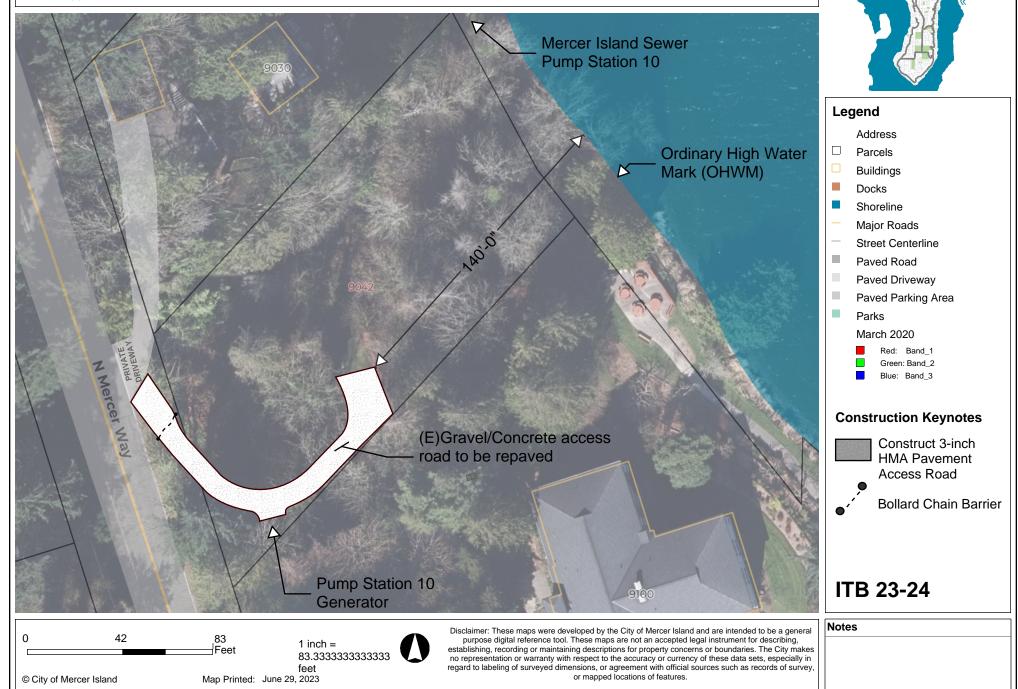

## Site Map - Pump Station 10 Access Road Improvements 9036 N. Mercer Way

A-1

© City of Mercer Island