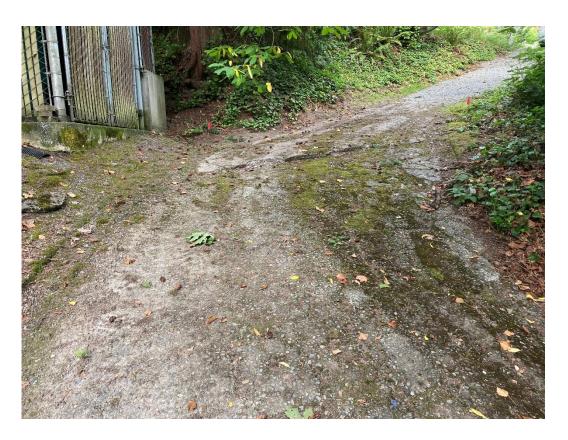

## Site Map - Pump Station 10 Access Road Improvements 9036 N. Mercer Way



A-1



© City of Mercer Island

## **Pump Station 10 Access Road Improvements Scope of Work**

9036 N. Mercer Way

33.3333333333333

A-2

Map Printed: June 28, 2023



no representation or warranty with respect to the accuracy or currency of these data sets, especially in

regard to labeling of surveyed dimensions, or agreement with official sources such as records of survey,

or mapped locations of features.

intended for bidding purposes only. Contractor shall be familiar existing conditions and scope of work prior to bid. Final placement of pavement and bollard chain barrier to determined in the field.

**ITB Attachments** 

## **Existing Site Photos**