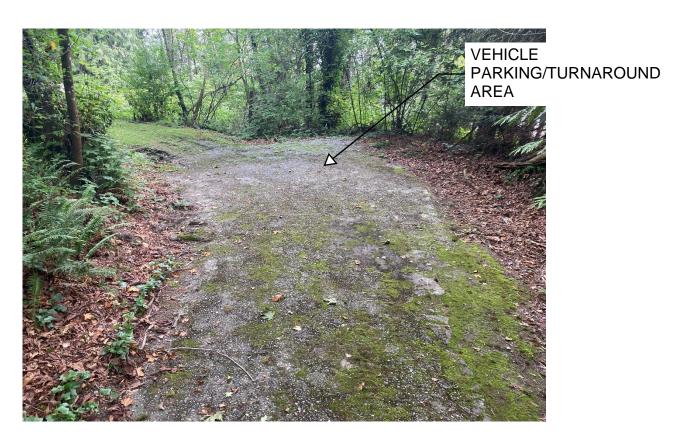

## Site Map - Pump Station 10 Access Road Improvements 9036 N. Mercer Way



A-1



© City of Mercer Island

## **Pump Station 10 Access Road Improvements Scope of Work**

9036 N. Mercer Way

33.3333333333333

A-2

Map Printed: June 28, 2023



no representation or warranty with respect to the accuracy or currency of these data sets, especially in

regard to labeling of surveyed dimensions, or agreement with official sources such as records of survey,

or mapped locations of features.

intended for bidding purposes only. Contractor shall be familiar existing conditions and scope of work prior to bid. Final placement of pavement and bollard chain barrier to determined in the field.

**ITB Attachments** 

## **Existing Site Photos**