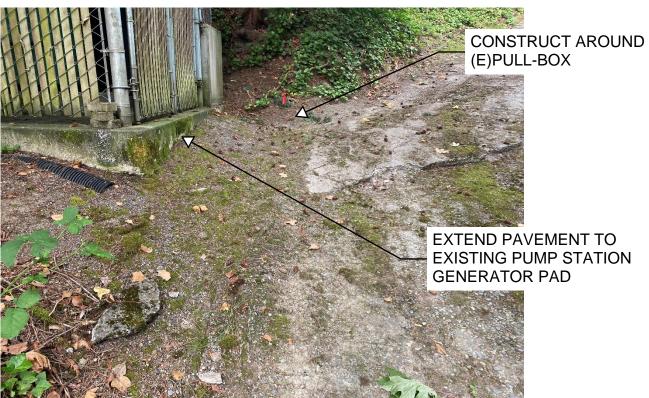

## Site Map - Pump Station 10 Access Road Improvements 9036 N. Mercer Way



A-1



© City of Mercer Island

## **Pump Station 10 Access Road Improvements Scope of Work**

9036 N. Mercer Way

33.3333333333333

A-2

Map Printed: June 28, 2023



no representation or warranty with respect to the accuracy or currency of these data sets, especially in

regard to labeling of surveyed dimensions, or agreement with official sources such as records of survey,

or mapped locations of features.

intended for bidding purposes only. Contractor shall be familiar existing conditions and scope of work prior to bid. Final placement of pavement and bollard chain barrier to determined in the field.

**ITB Attachments** 

## **Existing Site Photos**