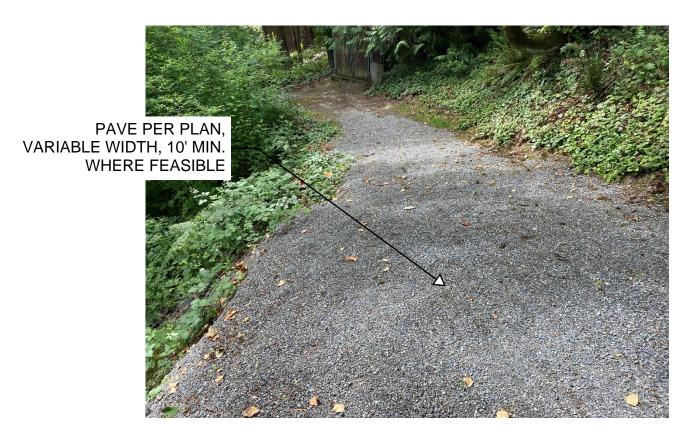

## Site Map - Pump Station 10 Access Road Improvements 9036 N. Mercer Way



A-1



© City of Mercer Island

## **Pump Station 10 Access Road Improvements Scope of Work**

9036 N. Mercer Way

33.3333333333333

A-2

Map Printed: June 28, 2023



no representation or warranty with respect to the accuracy or currency of these data sets, especially in

regard to labeling of surveyed dimensions, or agreement with official sources such as records of survey,

or mapped locations of features.

intended for bidding purposes only. Contractor shall be familiar existing conditions and scope of work prior to bid. Final placement of pavement and bollard chain barrier to determined in the field.

**ITB Attachments** 

## **Existing Site Photos**