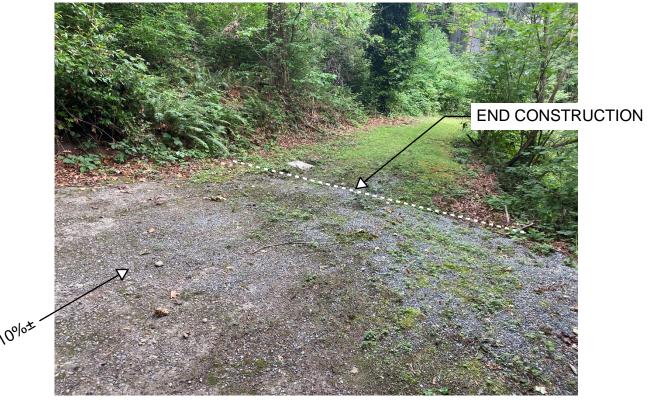

## Site Map - Pump Station 10 Access Road Improvements 9036 N. Mercer Way



A-1



© City of Mercer Island

## **Pump Station 10 Access Road Improvements Scope of Work**

9036 N. Mercer Way

33.3333333333333

A-2

Map Printed: June 28, 2023



no representation or warranty with respect to the accuracy or currency of these data sets, especially in

regard to labeling of surveyed dimensions, or agreement with official sources such as records of survey,

or mapped locations of features.

intended for bidding purposes only. Contractor shall be familiar existing conditions and scope of work prior to bid. Final placement of pavement and bollard chain barrier to determined in the field.

**ITB Attachments** 

## **Existing Site Photos**