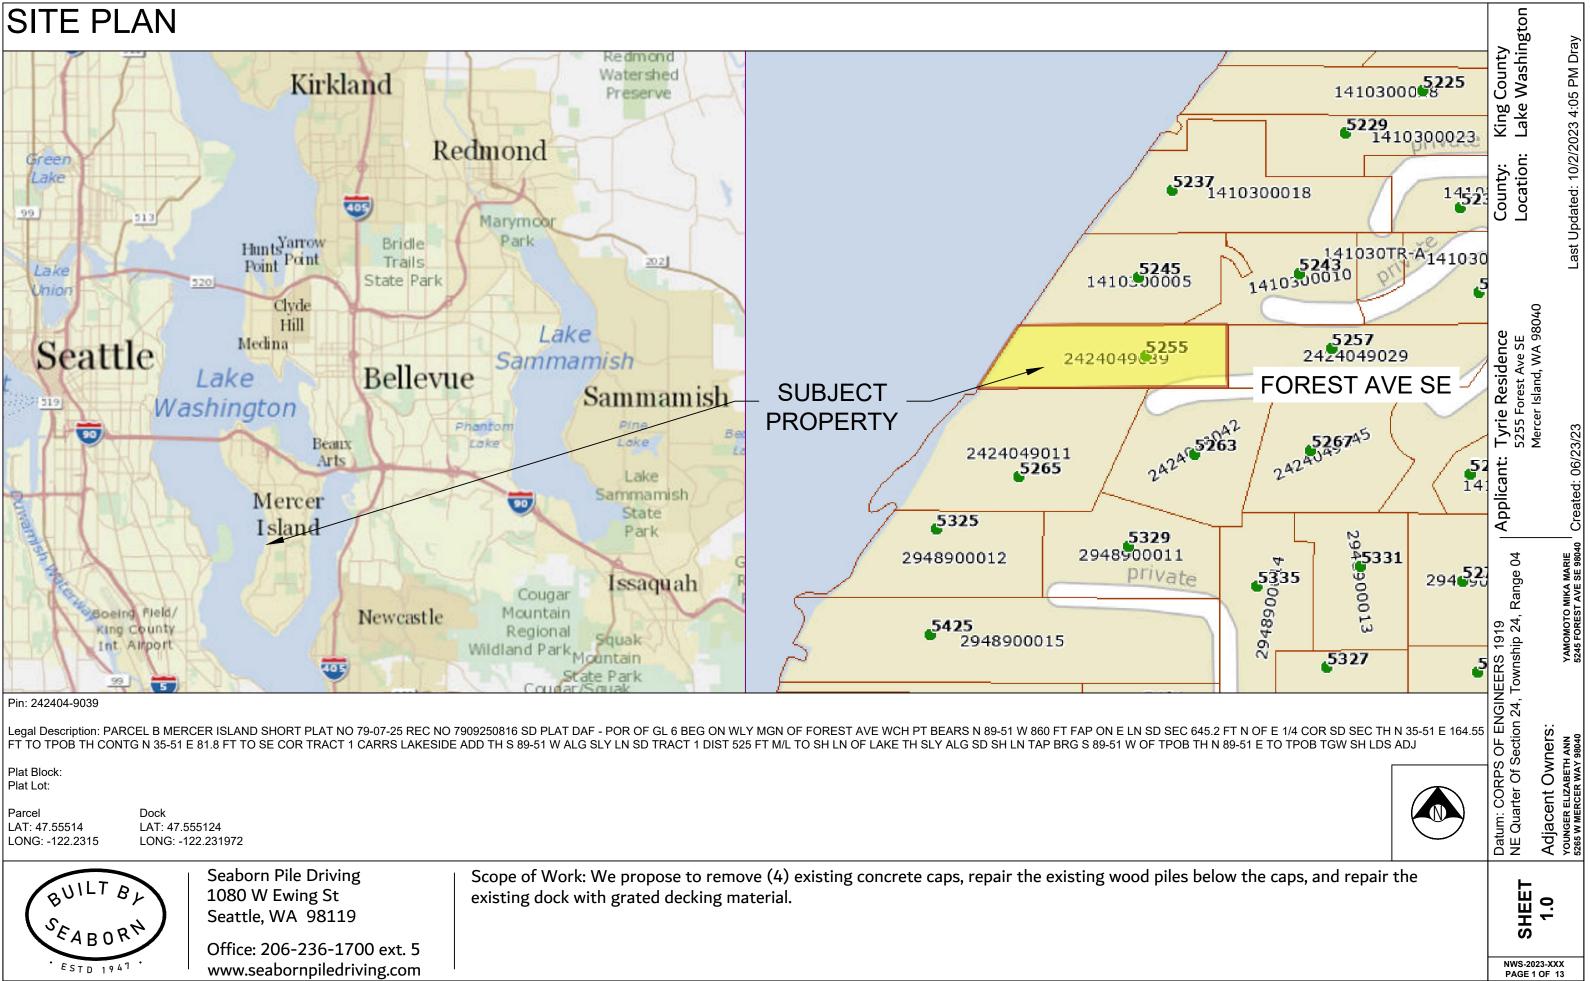

## **GENERAL NOTES:**

### MATERIALS SPEC LIST:

### Boat Lifts: Aluminum

\* SL10014ARW - 146" x 191"

## Boat Cover: Wood

\* 96" x 217.5"

**Decking Material:** FRPP - Fiberglass reinforced polypropylene Light permeable percentage:

- \* Surface 43%
- \* 18" Dock Height 61%

### Sewer:

\* All sewer is field verified by probing the lake bed manually during the allowed work windows for the area.

### Preservatives

- \* Wood Shall be seasoned dry with a maximum moisture content of 19%
- \* Preservative treated wood shall conform to the american wood protection association (AWP) UC4A. All wood shall bear a treatment identification mark by the certifying agency.

CODE REFERENCES: Mercer Island

### We are applying for the permit to be reviewed under the:

"Development Standards for Rep