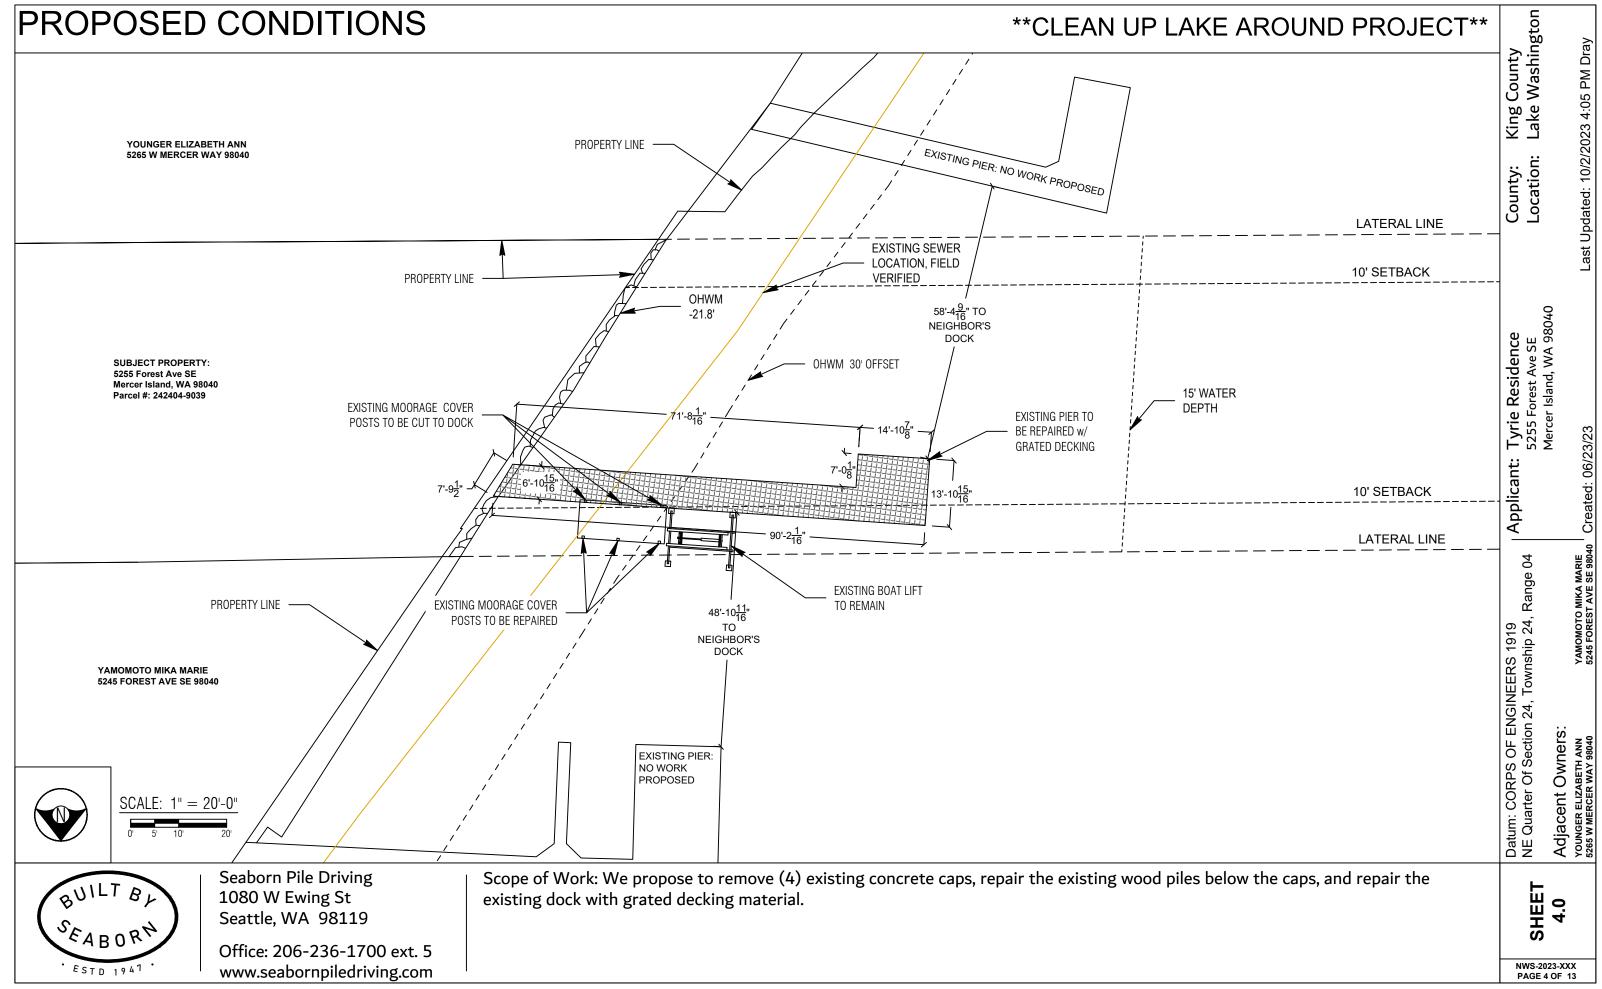

## PIER DETAILS - PROPOSED PLAN VIEW

PLAN VIEW

Seaborn Pile Driving 1080 W Ewing St Seattle, WA 98119

Office: 206-236-1700 ext. 5 www.seabornpiledriving.com Scope of Work: We propose to remove (4) existing concrete caps, repair the existing wood pile existing dock with grated decking material.