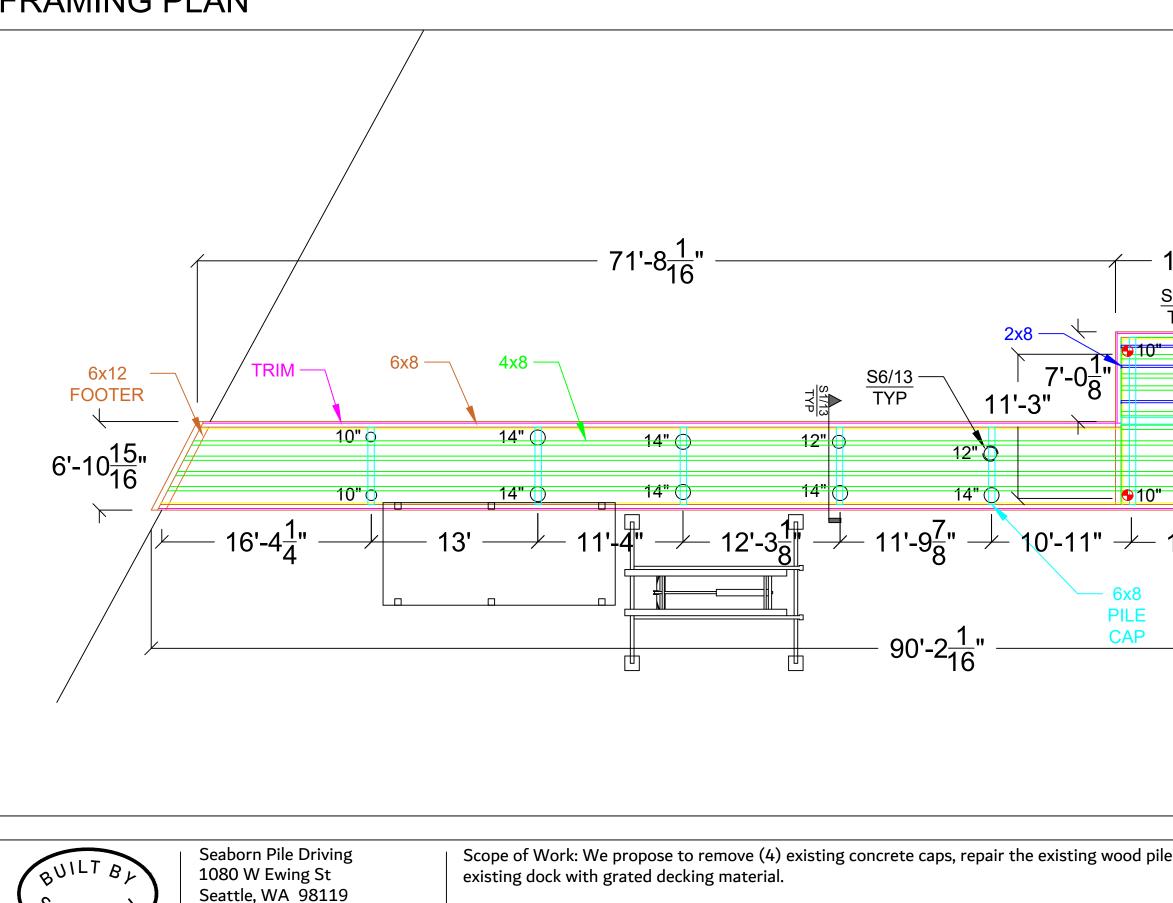

ix. Structural Repair. The structural repair, which may include replacement of framing elements, of moorage structure's framing elements within a five-year period shall comply with subsections (F)(2)(ix)(a) through (are not limited to, stringers, piles, pile caps, and attachment brackets, as shown in Figure D:

a. One hundred percent of the decking area of the pier, dock, and any platform lifts must be fully grated with

b. The height above the OHWM for moorage facilities, except floats, shall be a minimum of one and one-h

c. An existing moorage facility that is five feet wide or more within 30 feet waterward from the OHWM sh

x. Exterior surface repair. The exterior surface repair, which may include the replacement of exterior surface percent of the surface area of the moorage facility's decking, fascia, and platform lifts within a five-year per minimum of 40 percent light transmittance over 100 percent of the dock; and