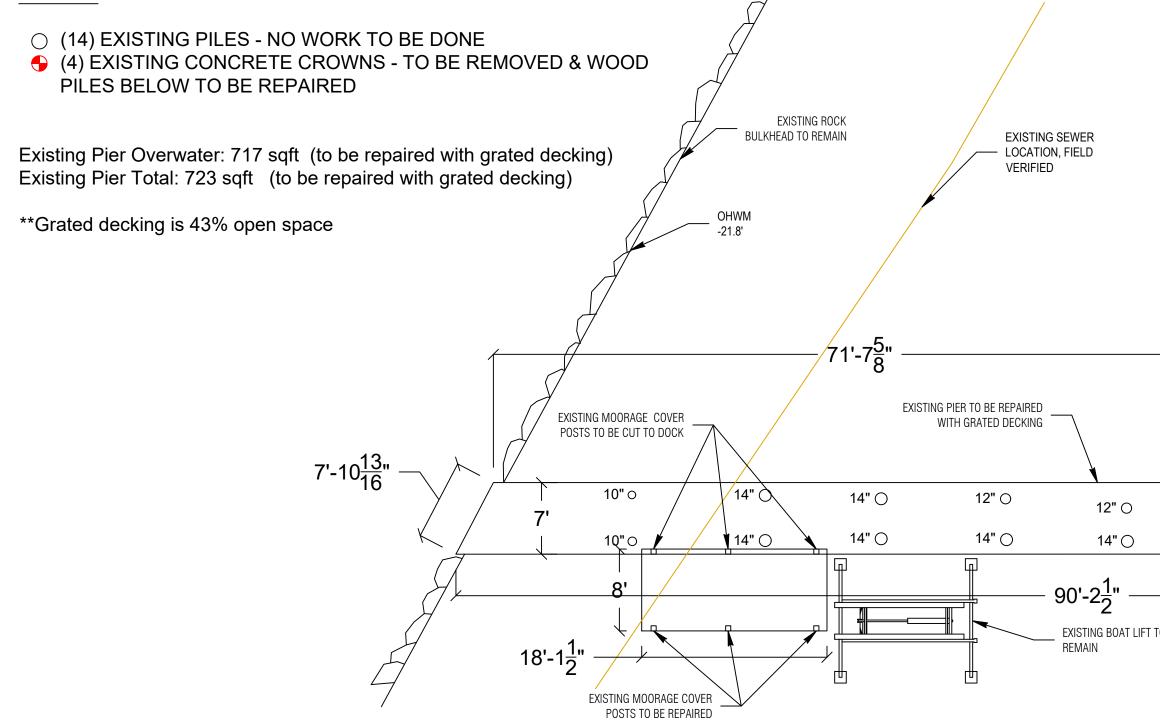

## PIER DETAILS - EXISTING PLAN VIEW

## LEGEND

### PLAN VIEW

Seaborn Pile Driving 1080 W Ewing St Seattle, WA 98119

Office: 206-236-1700 ext. 5 www.seabornpiledriving.com Scope of Work: We propose to remove (4) existing concrete caps, repair the existing wood pile existing dock with grated decking material.