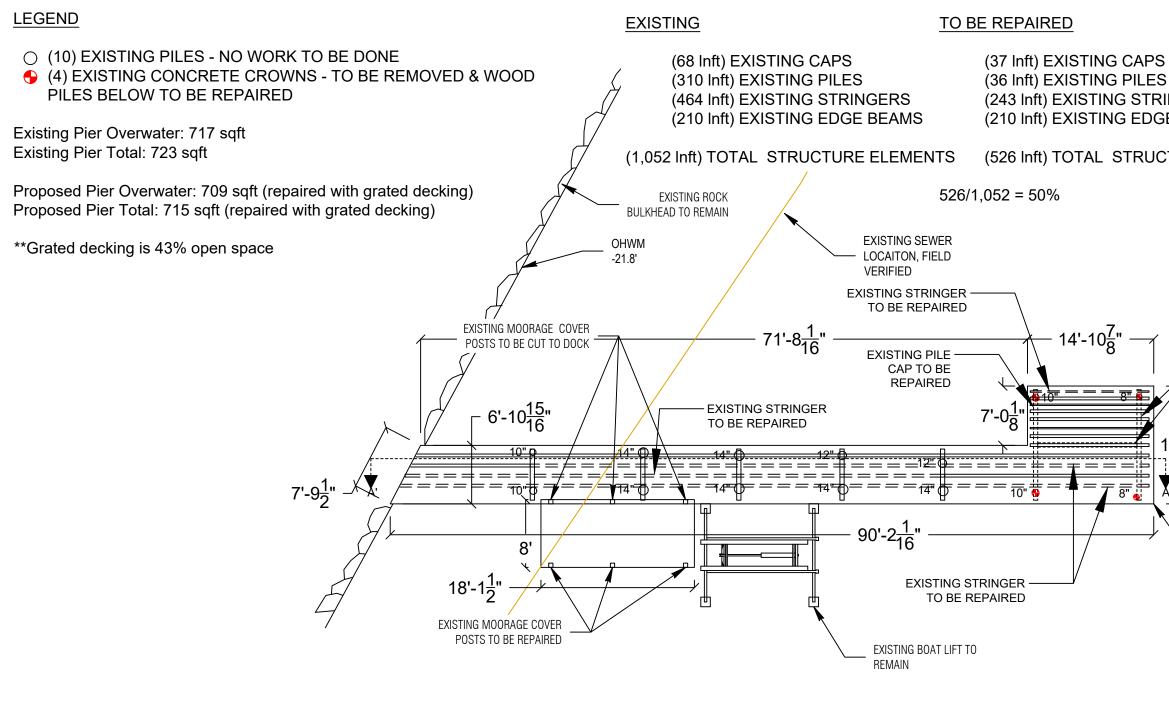

## LEGEND

## PIER DETAILS - PROPOSED PLAN VIEW

PLAN VIEW

Seaborn Pile Driving 1080 W Ewing St Seattle, WA 98119

Office: 206-236-1700 ext. 5 www.seabornpiledriving.com Scope of Work: We propose to remove (4) existing concrete caps, repair the existing wood pile existing dock with grated decking material.