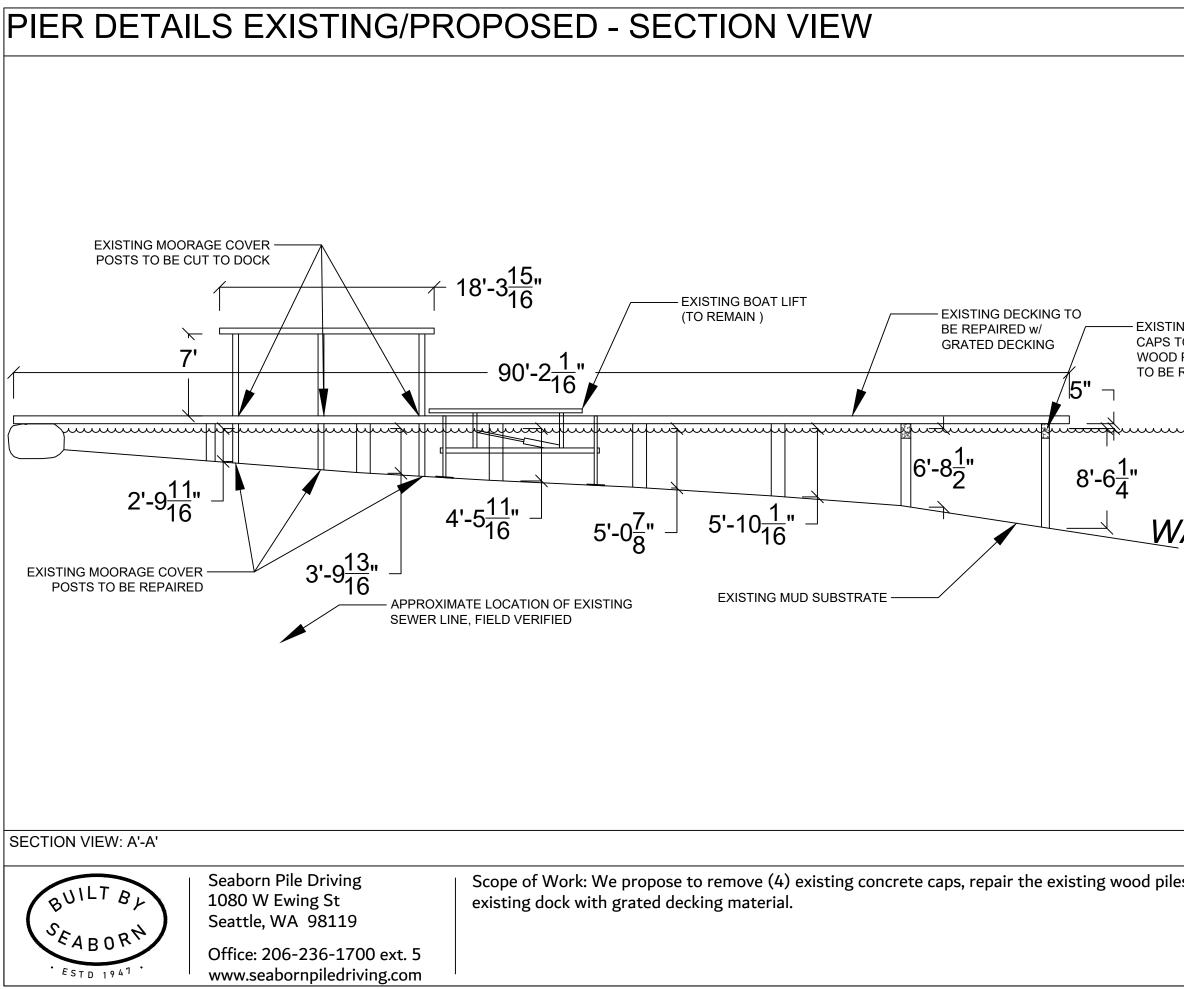

Office: 206-236-1700 ext. 5 www.seabornpiledriving.com

Scope of Work: We propose to remove (4) existing concrete caps, repair the existing wood pile existing dock with grated decking material.