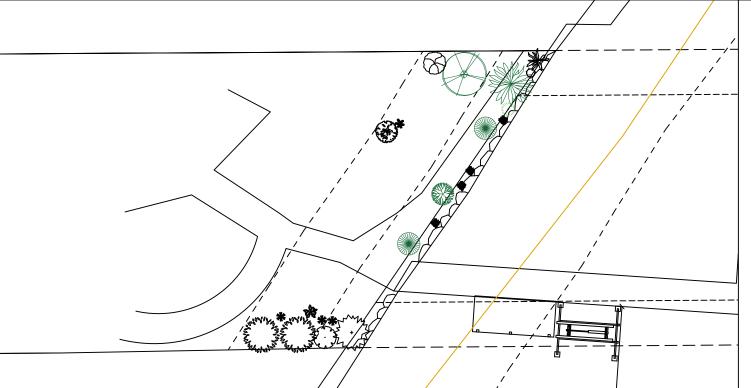

# EXISTING PLANT PLAN

| 1                        |                                                              |                                                                          |            |                               |
|--------------------------|--------------------------------------------------------------|--------------------------------------------------------------------------|------------|-------------------------------|
|                          |                                                              |                                                                          | EXISTING F | PLANTING SPECIE               |
|                          |                                                              |                                                                          | SYMBOL     | SCIENTIFIC NAME               |
|                          |                                                              |                                                                          |            | Cornus Kousa                  |
|                          |                                                              |                                                                          |            | Thunbergia laurifolia         |
|                          | *                                                            |                                                                          |            | Picea pungens                 |
|                          |                                                              |                                                                          |            | Prunus<br>laurocerasus        |
|                          |                                                              |                                                                          |            | Hydrangea macrophylla         |
|                          |                                                              |                                                                          |            | Polystichum munitum           |
|                          |                                                              |                                                                          |            | Ligustrum japonicum           |
|                          |                                                              |                                                                          |            | Hypericum perforatum          |
|                          | /                                                            |                                                                          |            | Carmona retusa                |
|                          | ***                                                          |                                                                          |            | Platycladus Orientalis        |
|                          | of the start                                                 | źź                                                                       | *          | Acorus gramineus              |
| PLAN VIEW                |                                                              |                                                                          |            | Salix sitchensis              |
| BUILT BY                 | Seaborn Pile Driving<br>1080 W Ewing St<br>Seattle, WA 98119 | Scope of Work: We propose to remove existing dock with grated decking ma |            | repair the existing wood pile |
| SFABORN<br>· ESTD 1941 · | Office: 206-236-1700 ext. 5<br>www.seabornpiledriving.com    |                                                                          |            |                               |

| ES/QUANT               | ITIE   | S          | King County<br>Lake Washington                                               | M Dray                                                              |
|------------------------|--------|------------|------------------------------------------------------------------------------|---------------------------------------------------------------------|
| COMMON<br>NAME         | QTY    | SIZE       | King Co<br>Lake W                                                            | _ast Updated: 10/2/2023 4:05 PM Dray                                |
| Kousa Dogwood          | 1      | ~8ft       | County:<br>Location:                                                         | ated: 10/2/                                                         |
| Blue Trumpet<br>Vine   | 1      | ~5ft       |                                                                              | Last Upd                                                            |
| Blue Spruce            | 2      | ~ 8ft      | e<br>38040                                                                   |                                                                     |
| Cherry Laurel          | 3      | ~2ft       | Tyrie Residence<br>5255 Forest Ave SE<br>Mercer Island, WA 98040             |                                                                     |
| Bigleaf<br>Hydrangea   | 1      | ~3ft       |                                                                              | 23/23                                                               |
| Narrow Sword<br>Fern   | 4      | ~2ft       | Applicant:                                                                   | Created: 06/23/23                                                   |
| Wax-leaf Privet        | 1      | ~4ft       | nge 04 Ap                                                                    |                                                                     |
| St John's Worts        | 1      | ~3ft       | , Rar                                                                        | YAMOMOTO MIKA MARIE<br>5245 FOREST AVE SE 98040                     |
| Fukien Tea Tree        | 1      | ~5ft       | Datum: CORPS OF ENGINEERS 1919<br>NE Quarter Of Section 24, Township 24, Rai | YAMOM<br>5245 FO                                                    |
| Ligustrum<br>sinense   | 1      | ~5ft       | F ENGINE<br>ction 24, T                                                      | PLS:<br>VN<br>040                                                   |
| Japanese<br>Sweet flag | 1      | ~2ft       | CORPS O<br>ter Of Sec                                                        | ADJACENT UWNERS<br>YOUNGER ELIZABETH ANN<br>5265 W MERCER WAY 98040 |
| Sitka Willow           | 1      | ~3ft       | Datum: (<br>NE Quar                                                          | ADJACE<br>YOUNGER I<br>5265 W MEF                                   |
| es below the cap       | s, and | repair the | SHEET                                                                        | 0.01                                                                |
|                        |        |            | NWS-2023-<br>PAGE 10 O                                                       |                                                                     |
|                        |        |            |                                                                              |                                                                     |