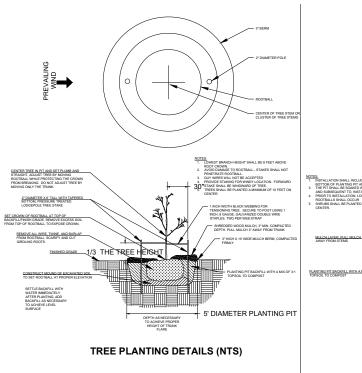

### Notes:

- 1. Shrubs are shown, and shall be planted, at least five feet on center. Trees are shown, and shall be planted, at least ten feet to center.
- 2. The property owner will implement and abide by the shoreline planting plan. The plants shall be installed before or concurrent with the work authorized by this permit. A report, as-built drawing and photographs demonstrating the plants have been installed or a report on the status of project construction will be submitted to the U.S. Army Corps of Engineers, Seattle District, Regulatory Branch, within 12 months from the date of permit issuance. This reporting requirement may be met by completing and submitting a U.S. Army Corps of Engineers approved Report for Mitigation Work Completion form.
- 3. The property owner will maintain and monitor the survival of installed shoreline plantings for five years after the U.S. Army Corps of Engineers accepts the as-built report. Installed plants shall achieve 100% survival during monitoring Years 1 and 2. Installed plants shall achieve at least 80% survival during monitoring Years 3, 4 and 5. Percent survival is based on the total number of plants installed in accordance with the approved riparian planting plan. Individual plants that die will be replaced with native riparian species in order to meet the survival performance standards.
- 4. The property owner will provide annual monitoring reports for five years (Monitoring Years 1-5). Each annual monitoring report will include written and photographic documentation on plant mortality and replanting efforts and will document whether the performance standards are being met. Photos will be taken from established points and used repeatedly for each monitoring year. In addition to photos at designated points, photo documentation will include a panoramic view of the entire planting area. Submitted photos will be formatted on standard 8 1/2 x 11" paper, dated with the date the photo was taken, and clearly labeled with the direction from which the photo was taken. The photo location points will be identified on an appropriate drawing. Annual shoreline planting monitoring reports will be submitted to the U.S. Army Corps of Engineers, Seattle District, Regulatory Branch, by November 31 of each monitoring year. This reporting requirement may be met by completing and submitting a U.S. Army Corps of Engineers approved Mitigation Planting Monitoring Report form.

|                                                                                                                                                                                              | 7 DAMETERPOLE                                                                                                                            |                                                                                                                                                                                                                                                                                                                                                                                                                                                                                                                                                                                                                                                                                                                                                                                                                                                                                                                                                                                                                                                                                                                                                                                                                                                                                                                                                                                                                                                                                                                                                                                                                                                                                                                                                                                                                                                                                                                                                                                                                                                                                                                                                                                                                                                                                                                                                                                                                                                                                                        |                               |                                              | King County<br>Lake Washington        | :023 4:05 PM Dray                                                                                       |
|----------------------------------------------------------------------------------------------------------------------------------------------------------------------------------------------|------------------------------------------------------------------------------------------------------------------------------------------|--------------------------------------------------------------------------------------------------------------------------------------------------------------------------------------------------------------------------------------------------------------------------------------------------------------------------------------------------------------------------------------------------------------------------------------------------------------------------------------------------------------------------------------------------------------------------------------------------------------------------------------------------------------------------------------------------------------------------------------------------------------------------------------------------------------------------------------------------------------------------------------------------------------------------------------------------------------------------------------------------------------------------------------------------------------------------------------------------------------------------------------------------------------------------------------------------------------------------------------------------------------------------------------------------------------------------------------------------------------------------------------------------------------------------------------------------------------------------------------------------------------------------------------------------------------------------------------------------------------------------------------------------------------------------------------------------------------------------------------------------------------------------------------------------------------------------------------------------------------------------------------------------------------------------------------------------------------------------------------------------------------------------------------------------------------------------------------------------------------------------------------------------------------------------------------------------------------------------------------------------------------------------------------------------------------------------------------------------------------------------------------------------------------------------------------------------------------------------------------------------------|-------------------------------|----------------------------------------------|---------------------------------------|---------------------------------------------------------------------------------------------------------|
| CENTER THE IN PLAN BET FUNDE AND<br>BRANCH AND STATE THE TANK THE TANK THE TANK<br>BRANCH AND THE TENNE<br>BRANCH AND THE TENNE<br>BRANCH AND THE TENNE                                      | CENTER AND SUBSECUE<br>CENTER 4. PRIOR TO INSTA<br>ROOTBALLS SH                                                                          | NUL AFLICE LOCIONI DIGE AO<br>BENARD MININER<br>E MARDIN MININER<br>E MARDINA<br>E MARDIN MININER<br>E MARDIN MININER<br>E MAR | PLAN                          |                                              | County:<br>Location:                  | Last Updated: 10/2/2023 4:05 PM Dray                                                                    |
| CONSTRUCTIONING OF EXCAVATED DOR<br>TO SET ROOTINAL AT PROPER LEAVIDON<br>BETTLE BADGYDLA, NYTH<br>WITTE MARGYDLEAV<br>AT TER PLANTING AGO<br>WITTE MARGYDLEAU<br>TO ACHAY ELINEL<br>BARFACE | STEEDED WOOD MALCH, YWI COMPACTED<br>STEEDE WOOD MALCH YWI COMPACTED<br>THE THE LAAL AND YMPICE MALCH BENAL COMPACTED<br>THE THEE HEIGHT | AMAGE AND CALL AND CA                                                                                                                                                                                                                                                                                                                                                                         |                               |                                              | Tyrie Residence<br>5255 Forest Ave SE | Mercer Island, WA 98040<br>3/23                                                                         |
| DRUDUS                                                                                                                                                                                       |                                                                                                                                          |                                                                                                                                                                                                                                                                                                                                                                                                                                                                                                                                                                                                                                                                                                                                                                                                                                                                                                                                                                                                                                                                                                                                                                                                                                                                                                                                                                                                                                                                                                                                                                                                                                                                                                                                                                                                                                                                                                                                                                                                                                                                                                                                                                                                                                                                                                                                                                                                                                                                                                        |                               |                                              |                                       | : 06/2                                                                                                  |
| PROPOS<br>SYMBOL                                                                                                                                                                             | ED PLANTING SP                                                                                                                           | PECIES/QUA                                                                                                                                                                                                                                                                                                                                                                                                                                                                                                                                                                                                                                                                                                                                                                                                                                                                                                                                                                                                                                                                                                                                                                                                                                                                                                                                                                                                                                                                                                                                                                                                                                                                                                                                                                                                                                                                                                                                                                                                                                                                                                                                                                                                                                                                                                                                                                                                                                                                                             | <b>ΝΤ</b>                     | SIZE                                         | Applicant:                            | Merr<br>Netre<br>116 06/23/23                                                                           |
|                                                                                                                                                                                              |                                                                                                                                          |                                                                                                                                                                                                                                                                                                                                                                                                                                                                                                                                                                                                                                                                                                                                                                                                                                                                                                                                                                                                                                                                                                                                                                                                                                                                                                                                                                                                                                                                                                                                                                                                                                                                                                                                                                                                                                                                                                                                                                                                                                                                                                                                                                                                                                                                                                                                                                                                                                                                                                        | QTY                           |                                              | Range 04 Applicant:                   | MARIE                                                                                                   |
|                                                                                                                                                                                              |                                                                                                                                          | COMMON NAME                                                                                                                                                                                                                                                                                                                                                                                                                                                                                                                                                                                                                                                                                                                                                                                                                                                                                                                                                                                                                                                                                                                                                                                                                                                                                                                                                                                                                                                                                                                                                                                                                                                                                                                                                                                                                                                                                                                                                                                                                                                                                                                                                                                                                                                                                                                                                                                                                                                                                            | QTY                           | SIZE                                         | Range 04 Applicant:                   | MARIE                                                                                                   |
|                                                                                                                                                                                              | LATIN NAME<br>Thuja plicata                                                                                                              | COMMON NAME<br>Western Red Cedar                                                                                                                                                                                                                                                                                                                                                                                                                                                                                                                                                                                                                                                                                                                                                                                                                                                                                                                                                                                                                                                                                                                                                                                                                                                                                                                                                                                                                                                                                                                                                                                                                                                                                                                                                                                                                                                                                                                                                                                                                                                                                                                                                                                                                                                                                                                                                                                                                                                                       | <b>QTY</b><br>1               | SIZE<br>3 ft                                 | Range 04 Applicant:                   | MARIE                                                                                                   |
|                                                                                                                                                                                              | LATIN NAME         Thuja plicata         Pinus contorta v contorta                                                                       | COMMON NAME<br>Western Red Cedar<br>Shore pine                                                                                                                                                                                                                                                                                                                                                                                                                                                                                                                                                                                                                                                                                                                                                                                                                                                                                                                                                                                                                                                                                                                                                                                                                                                                                                                                                                                                                                                                                                                                                                                                                                                                                                                                                                                                                                                                                                                                                                                                                                                                                                                                                                                                                                                                                                                                                                                                                                                         | <b>QTY</b> 1 1                | SIZE<br>3 ft<br>3 ft                         | Range 04 Applicant:                   | YAMOMOTO MIKA MARIE<br>545 FOREST AVE SE 98040                                                          |
| SYMBOL                                                                                                                                                                                       | LATIN NAME         Thuja plicata         Pinus contorta v contorta         Rosa nutkana                                                  | COMMON NAME<br>Western Red Cedar<br>Shore pine<br>Nootka Rose<br>Mock Orange                                                                                                                                                                                                                                                                                                                                                                                                                                                                                                                                                                                                                                                                                                                                                                                                                                                                                                                                                                                                                                                                                                                                                                                                                                                                                                                                                                                                                                                                                                                                                                                                                                                                                                                                                                                                                                                                                                                                                                                                                                                                                                                                                                                                                                                                                                                                                                                                                           | <b>QTY</b> 1 1 1 2            | SIZE<br>3 ft<br>3 ft<br>1 Gallon             | ge 04 Applicant:                      | Adjacent Owners:       vamomoto mika marie         Younger elizabeth ann       s245 FOREST AVE SE 98040 |
| SYMBOL                                                                                                                                                                                       | LATIN NAMEThuja plicataPinus contorta v contortaRosa nutkanaPhiladelphus lewisii                                                         | COMMON NAME<br>Western Red Cedar<br>Shore pine<br>Nootka Rose<br>Mock Orange<br>s to be installed 10ft on                                                                                                                                                                                                                                                                                                                                                                                                                                                                                                                                                                                                                                                                                                                                                                                                                                                                                                                                                                                                                                                                                                                                                                                                                                                                                                                                                                                                                                                                                                                                                                                                                                                                                                                                                                                                                                                                                                                                                                                                                                                                                                                                                                                                                                                                                                                                                                                              | QTY<br>1<br>1<br>2<br>center. | SIZE<br>3 ft<br>3 ft<br>1 Gallon<br>1 Gallon | Range 04 Applicant:                   | Adjacent Owners:<br>Yamomoto Mika Marie<br>5265 Wirecer WAY 98040<br>5265 FOREST AVE SE 98040           |