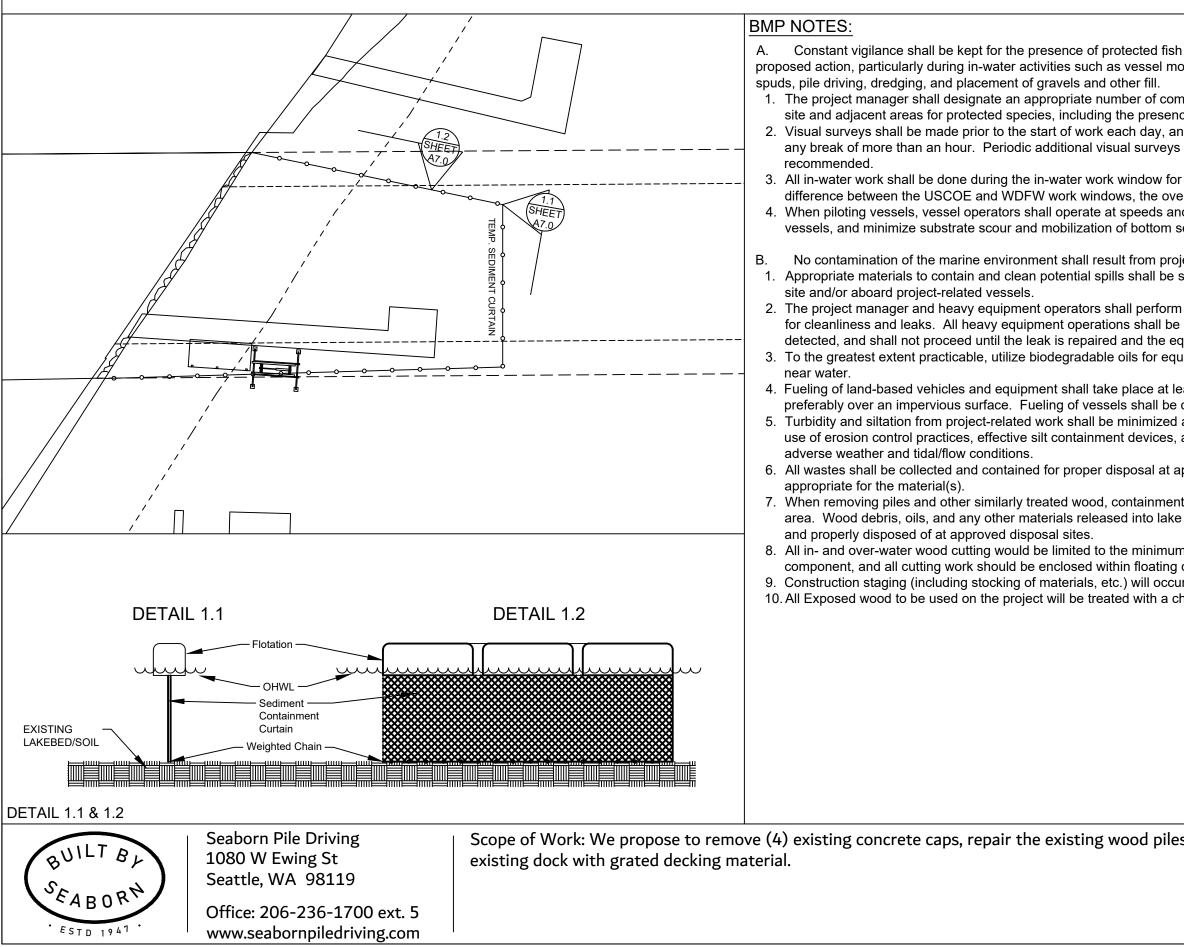

## **BMP INFORMATION**

| sh species during all aspects of the<br>novement, deployment of anchors &<br>mpetent observers to survey the project<br>nce of fish as conditions allow.<br>and prior to resumption of work following<br>is throughout the work day are strongly<br>or the waterbody. Where there is a<br>verlap of the two shall apply.<br>nd power settings to avoid grounding<br>sediments.                                                                                                                                                                                                                                                            | County: King County<br>Location: Lake Washington                                                     |                  | Last Updated: 10/2/2023 4:05 PM Dray                                                                         |
|-------------------------------------------------------------------------------------------------------------------------------------------------------------------------------------------------------------------------------------------------------------------------------------------------------------------------------------------------------------------------------------------------------------------------------------------------------------------------------------------------------------------------------------------------------------------------------------------------------------------------------------------|------------------------------------------------------------------------------------------------------|------------------|--------------------------------------------------------------------------------------------------------------|
| oject-related activities.<br>stored and readily available at the work<br>m daily pre-work equipment inspections<br>e postponed or halted should a leak be<br>equipment is cleaned.<br>uipment that would be operated in or<br>least 50 feet away from the water,<br>e done at approved fueling facilities.<br>d and contained through the appropriate<br>, and the curtailment of work during<br>approved upland disposal sites<br>nt curtain must fully enclose the work<br>te waters must be collected, removed,<br>um required to remove the subject wood<br>g containment curtain.<br>ur on the supply barge.<br>cheminite treatment. | Datum: CORPS OF ENGINEERS 1919<br>NE Quarter Of Section 24, Township 24, Range 04 5255 Forest Ave SE | Adjacent Owners: | YOUNGER ELIZABETH ANN YAMOMOTO MIKA MARIE 5265 W MERCER WAY 98040 5245 FOREST AVE SE 98040 Created: 06/23/23 |
| es below the caps, and repair the                                                                                                                                                                                                                                                                                                                                                                                                                                                                                                                                                                                                         | SHEET                                                                                                |                  |                                                                                                              |
|                                                                                                                                                                                                                                                                                                                                                                                                                                                                                                                                                                                                                                           |                                                                                                      | 023-XX           |                                                                                                              |