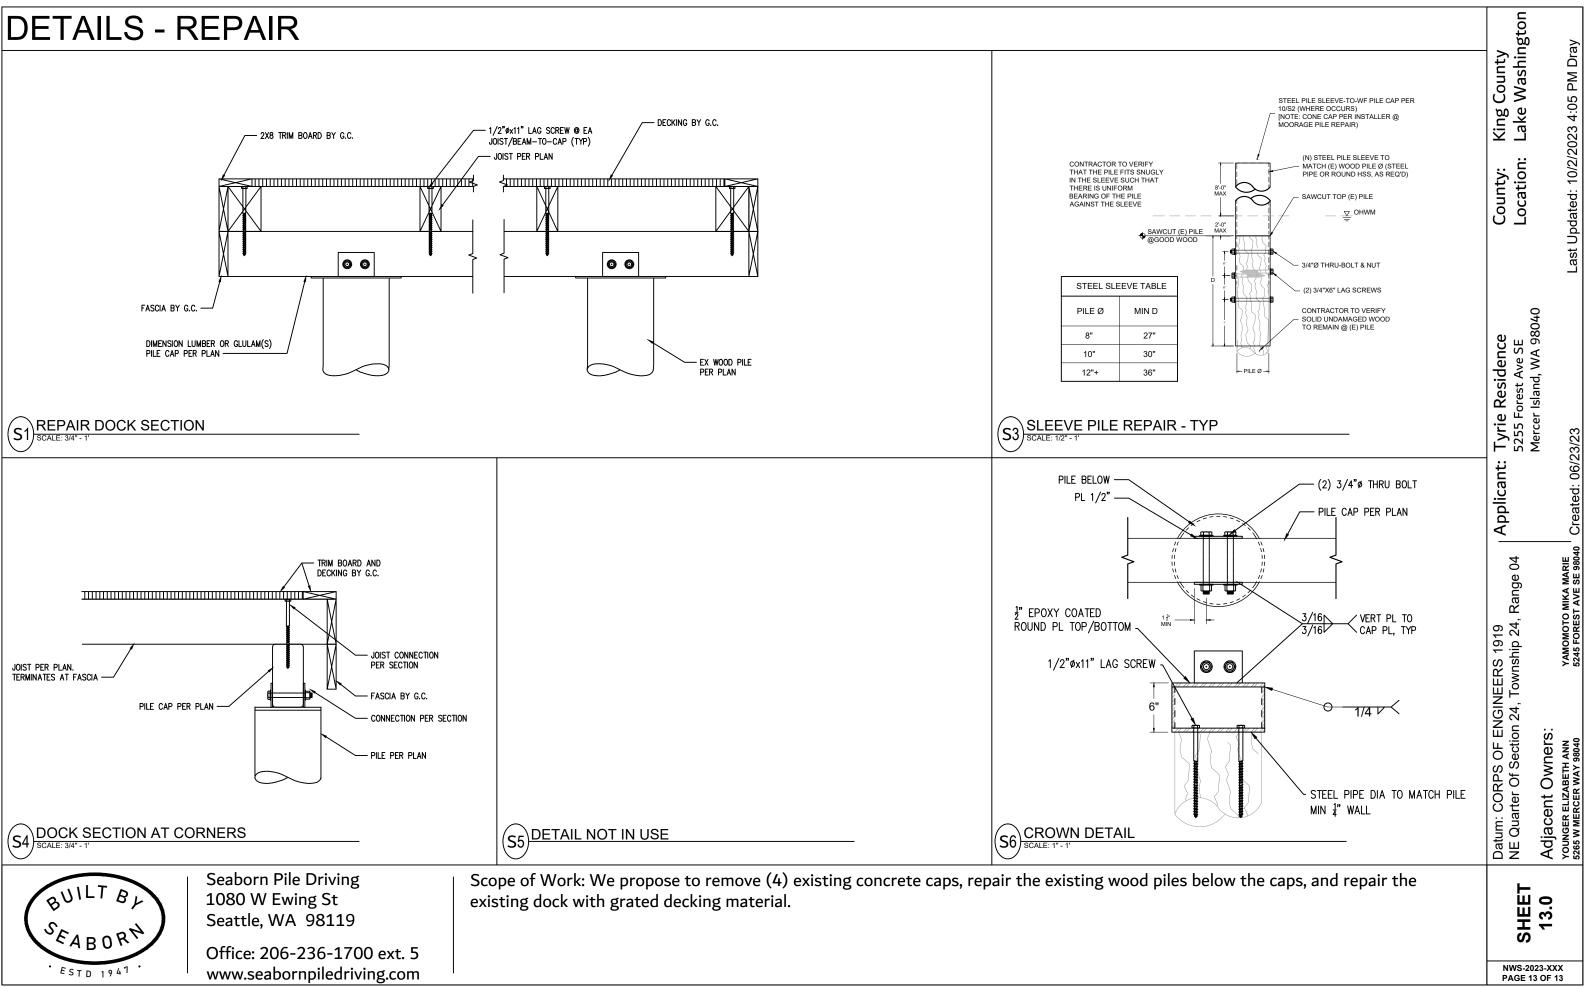

ix. Structural Repair. The structural repair, which may include replacement of framing elements, of moorage structure's framing elements within a five-year period shall comply with subsections (F)(2)(ix)(a) through (are not limited to, stringers, piles, pile caps, and attachment brackets, as shown in Figure D:

a. One hundred percent of the decking area of the pier, dock, and any platform lifts must be fully grated with

b. The height above the OHWM for moorage facilities, except floats, shall be a minimum of one and one-h

c. An existing moorage facility that is five feet wide or more within 30 feet waterward from the OHWM sh

x. Exterior surface repair. The exterior surface repair, which may include the replacement of exterior surface percent of the surface area of the moorage facility's decking, fascia, and platform lifts within a five-year per minimum of 40 percent light transmittance over 100 percent of the dock; and

xi. Any decking that is removed in the course of repair shall be replaced with decking materials that allow a