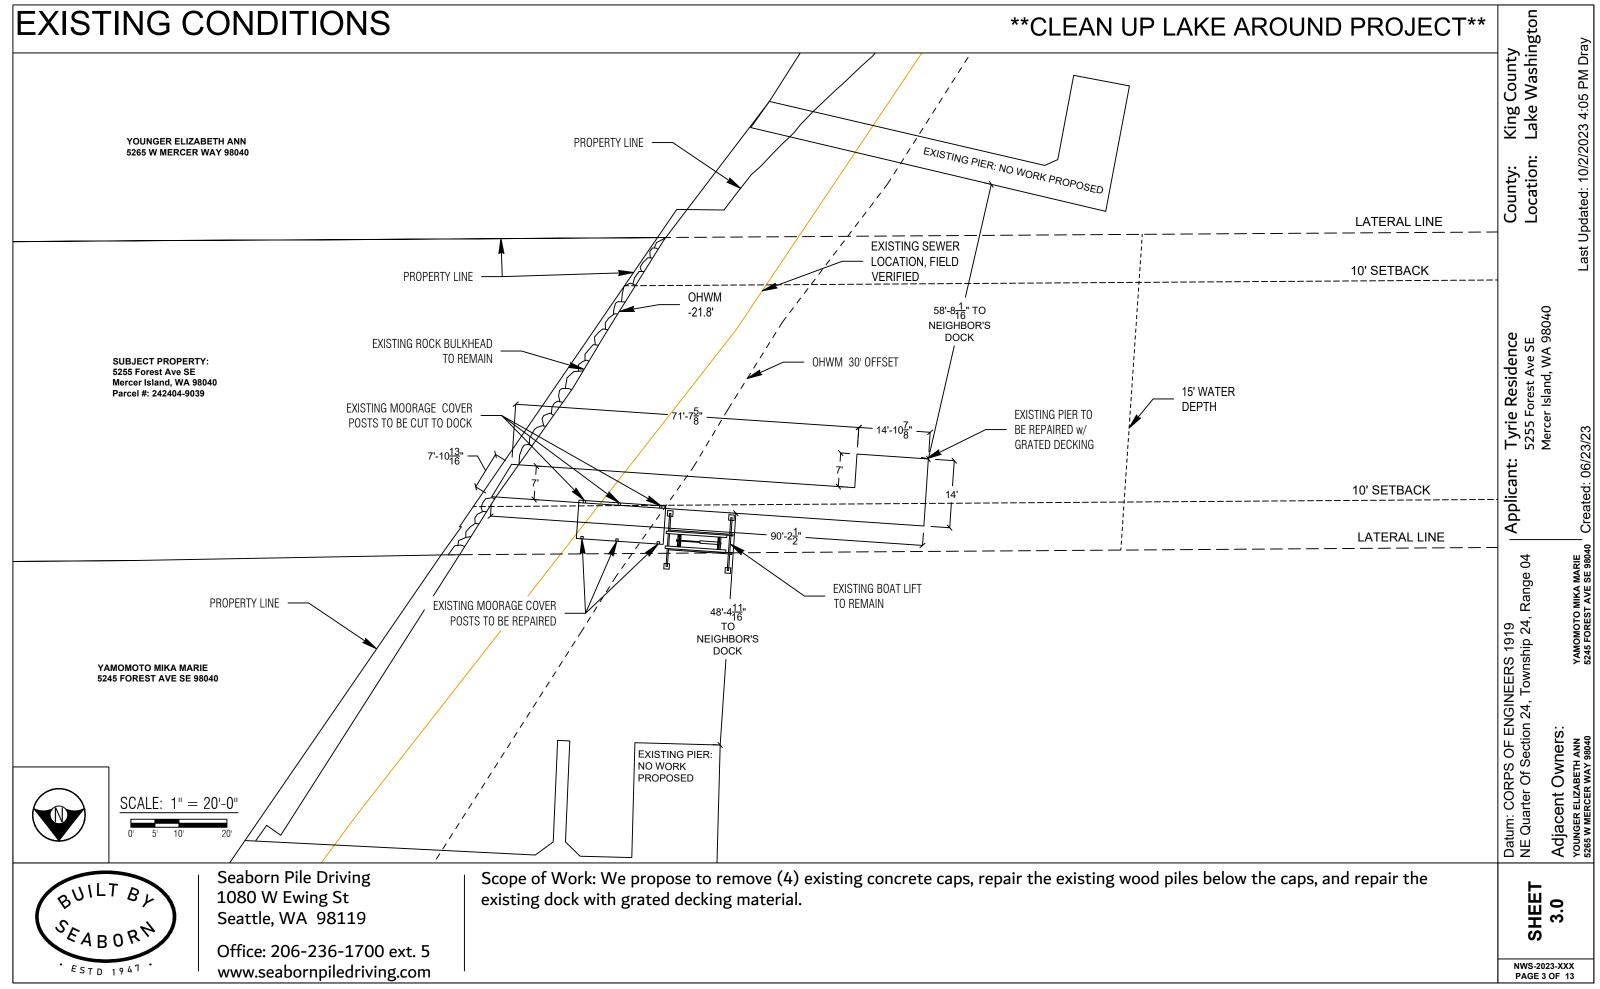

repair. The exterior surface repair, which may include the replacement of exterior surface percent of the surface area of the moorage facility's decking, fascia, and platform lifts within a five-year per minimum of 40 percent light transmittance over 100 percent of the dock; and

xi. Any decking that is removed in the course of repair shall be replaced with decking materials that allow a

### Last permit issued for property:

Dock established/constructed: 06/12/90 Building permit nu Boatlift and boat cover shown in permit number 93-420 is



Seaborn Pile Driving 1080 W Ewing St Seattle, WA 98119

Office: 206-236-1700 ext. 5 www.seabornpiledriving.com

Scope of Work: We propose to remove (4) existing concrete caps, repair the existing wood pile existing dock with grated decking material.





## PIER DETAILS - EXISTING PLAN VIEW

## LEGEND



### PLAN VIEW



Seaborn Pile Driving 1080 W Ewing St Seattle, WA 98119

Office: 206-236-1700 ext. 5 www.seabornpiledriving.com Scope of Work: We propose to remove (4) existing concrete caps, repair the existing wood pile existing dock with grated decking material.

| es below the caps, and repair the | Datum: CORPS OF ENGINEERS 1919         NE Quarter Of Section 24, Township 24, Ran | <b>5.0</b> Adjacent Owners:<br>YOUNGER ELIZABETH ANN 5265 W MERCER WAY 98040 524 |
|-----------------------------------|-----------------------------------------------------------------------------------|----------------------------------------------------------------------------------|
|                                   | Datum: CORPS OF ENGINEERS 19<b