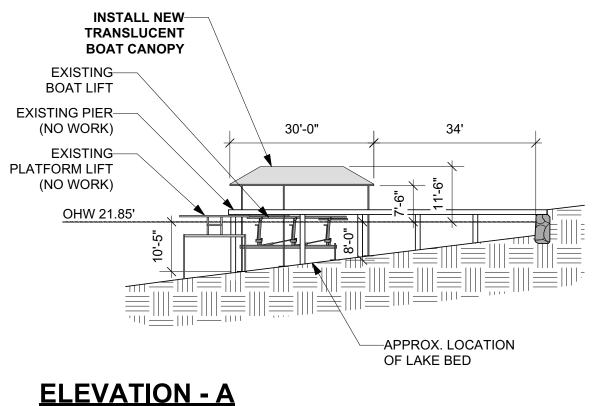

## PROJECT INFORMATION

VICINITY MAP



# Beaumon Bea Art Mercer Heights Mercer Island SE 72nd St ilap

### **REFERENCE:**

DATUM: C.O.E. Locks Datum

1. Jo Lynn Allen (Trustee)

2. MIE Holdings LLC

ADJACENT PROPERTY OWNERS:

**APPLICANT:** Jo Lynn Allen (Trustee)

LOCATION: 6435 77th Ave SE Mercer Island, WA 98040

LAT/LONG: 47.54496°/-122.23716°

#### **PROPOSED PROJECT:**

Boat Canopy IN: Lake Washington NEAR/AT: Mercer Island COUNTY: King STATE: WA

SHEET 1 of 5

DATE: October 16, 2023







Reference: Applicant: Jo Lynn Allen (Trustee) Proposed: Boat Canopy

Location: Mercer Island, WA

Sheet 4 of 5 Date: 10/16/2023



SCALE 1" = 20'-0"



### Reference: Applicant: Jo Lynn Allen (Trustee) Proposed: Boat Canopy

Location: Mercer Island, WA

Sheet 5 of 5 Date: 10/16/2023