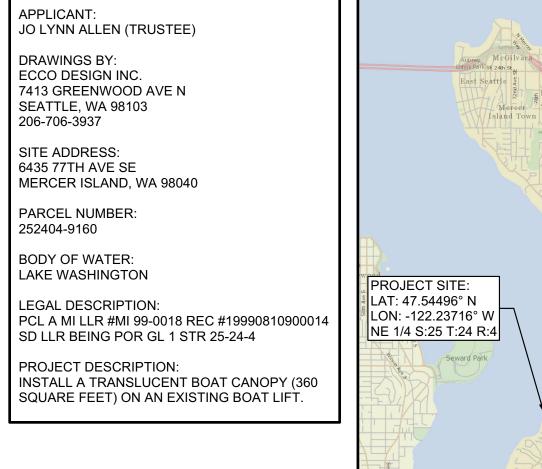

## PROJECT INFORMATION

VICINITY MAP

# Beaumon Bea Art Mercer Heights Mercer Island SE 72nd St ilap

### **REFERENCE:**

DATUM: C.O.E. Locks Datum

1. Jo Lynn Allen (Trustee)

2. MIE Holdings LLC

ADJACENT PROPERTY OWNERS:

**APPLICANT:** Jo Lynn Allen (Trustee)

LOCATION: 6435 77th Ave SE Mercer Island, WA 98040

LAT/LONG: 47.54496°/-122.23716°

#### **PROPOSED PROJECT:**

Boat Canopy IN: Lake Washington NEAR/AT: Mercer Island COUNTY: King STATE: WA

SHEET 1 of 5

DATE: October 16, 2023

Reference: Applicant: Jo Lynn Allen (Trustee) Proposed: Boat Canopy