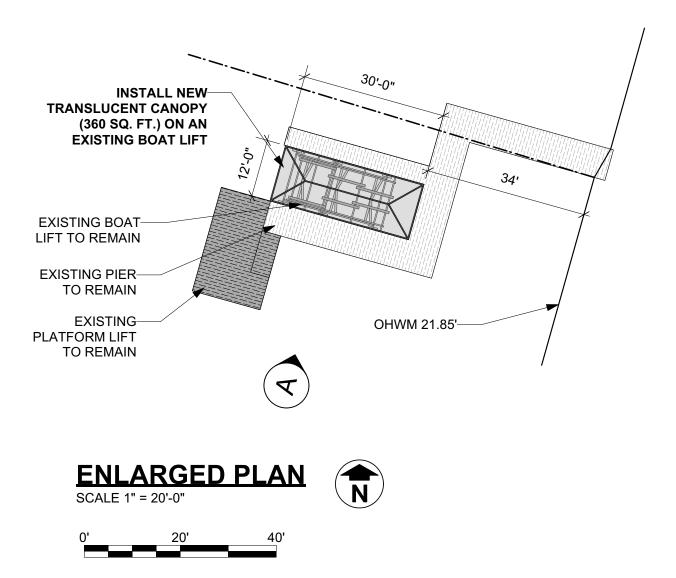

### Reference: Applicant: Jo Lynn Allen (Trustee) Proposed: Boat Canopy

Location: Mercer Island, WA

Sheet 5 of 5 Date: 10/16/2023