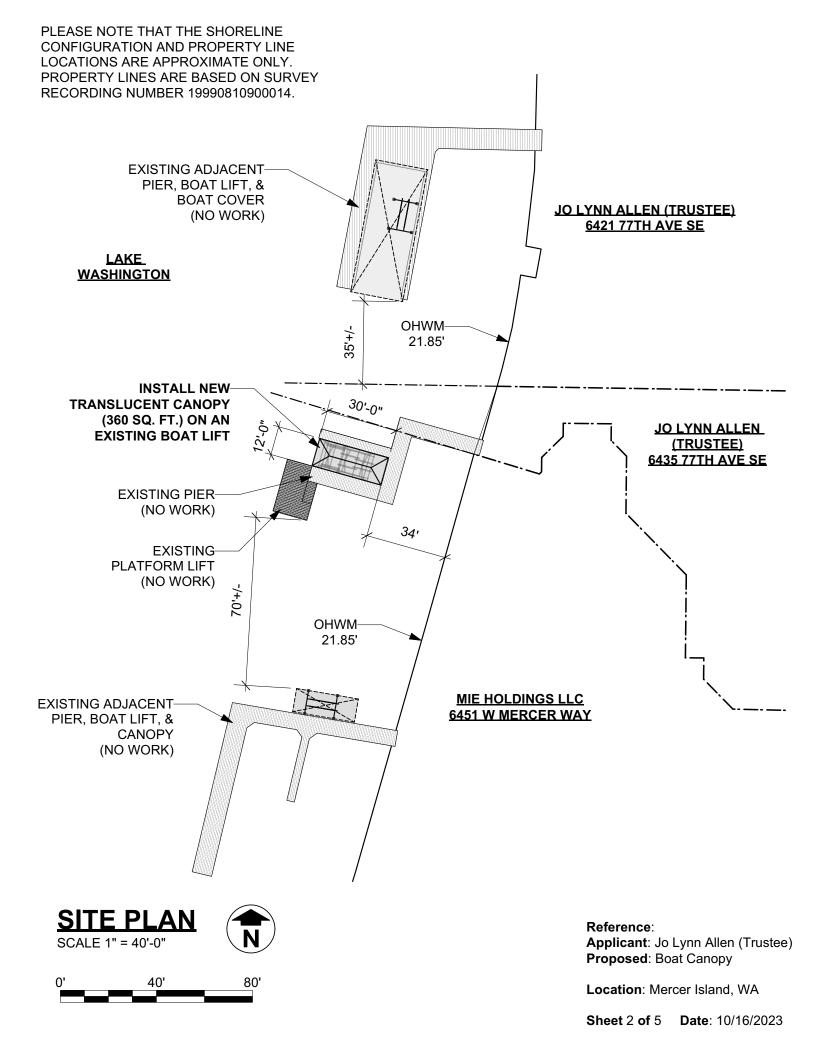

#### **PROPOSED PROJECT:**

Boat Canopy IN: Lake Washington NEAR/AT: Mercer Island COUNTY: King STATE: WA

SHEET 1 of 5

DATE: October 16, 2023

Reference: Applicant: Jo Lynn Allen (Trustee) Proposed: Boat Canopy