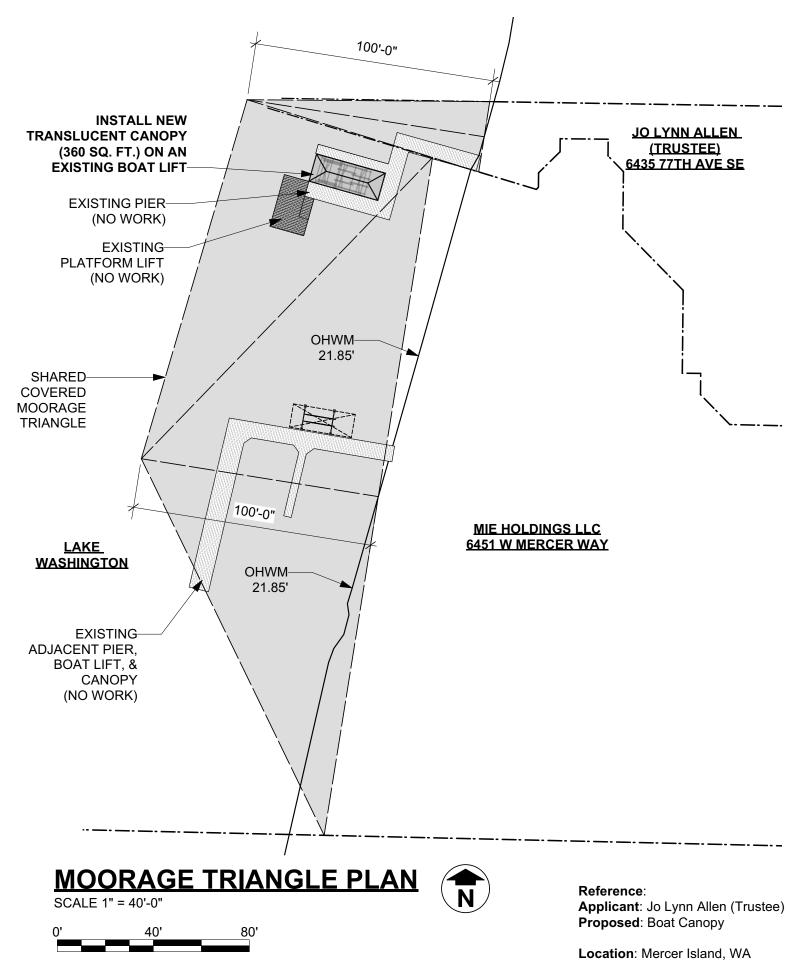

## PROJECT INFORMATION

VICINITY MAP



# Beaumon Bea Art Mercer Heights Mercer Island SE 72nd St ilap

### **REFERENCE:**

DATUM: C.O.E. Locks Datum

1. Jo Lynn Allen (Trustee)

2. MIE Holdings LLC

ADJACENT PROPERTY OWNERS:

**APPLICANT:** Jo Lynn Allen (Trustee)

LOCATION: 6435 77th Ave SE Mercer Island, WA 98040

LAT/LONG: 47.54496°/-122.23716°

#### **PROPOSED PROJECT:**

Boat Canopy IN: Lake Washington NEAR/AT: Mercer Island COUNTY: King STATE: WA

SHEET 1 of 5

DATE: October 16, 2023







Reference: Applicant: Jo Lynn Allen (Trustee) Proposed: Boat Canopy

Location: Mercer Island, WA

Sheet 4 of 5 Date: 10/16/2023



SCALE 1" = 20'-0"



### Reference: Applicant: Jo Lynn Allen (Trustee) Proposed: Boat Canopy

Location: Mercer Island, WA

Sheet 5 of 5 Date: 10/16/2023