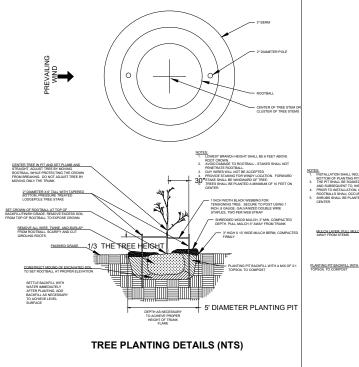

### Notes:

1. The property owner shall implement and abide by the shoreline planting plan, including the installation of the identified species, in the identified locations. Shrubs shall be planted at least five feet on center, and trees shall be planted at least ten feet on center.

2.For best plant survival, planting should be completed the first October through March period concurrent with or immediately following the work authorized by this permit. A report, as-built drawing and photographs demonstrating the plants have been installed or a report on the status of project construction will be submitted to the U.S. Army Corps of Engineers, Seattle District, Regulatory Branch, within 12 months from the date of permit issuance. This reporting requirement may be met by completing and submitting a U.S. Army Corps of Engineers approved Report for Mitigation Work Completion form.