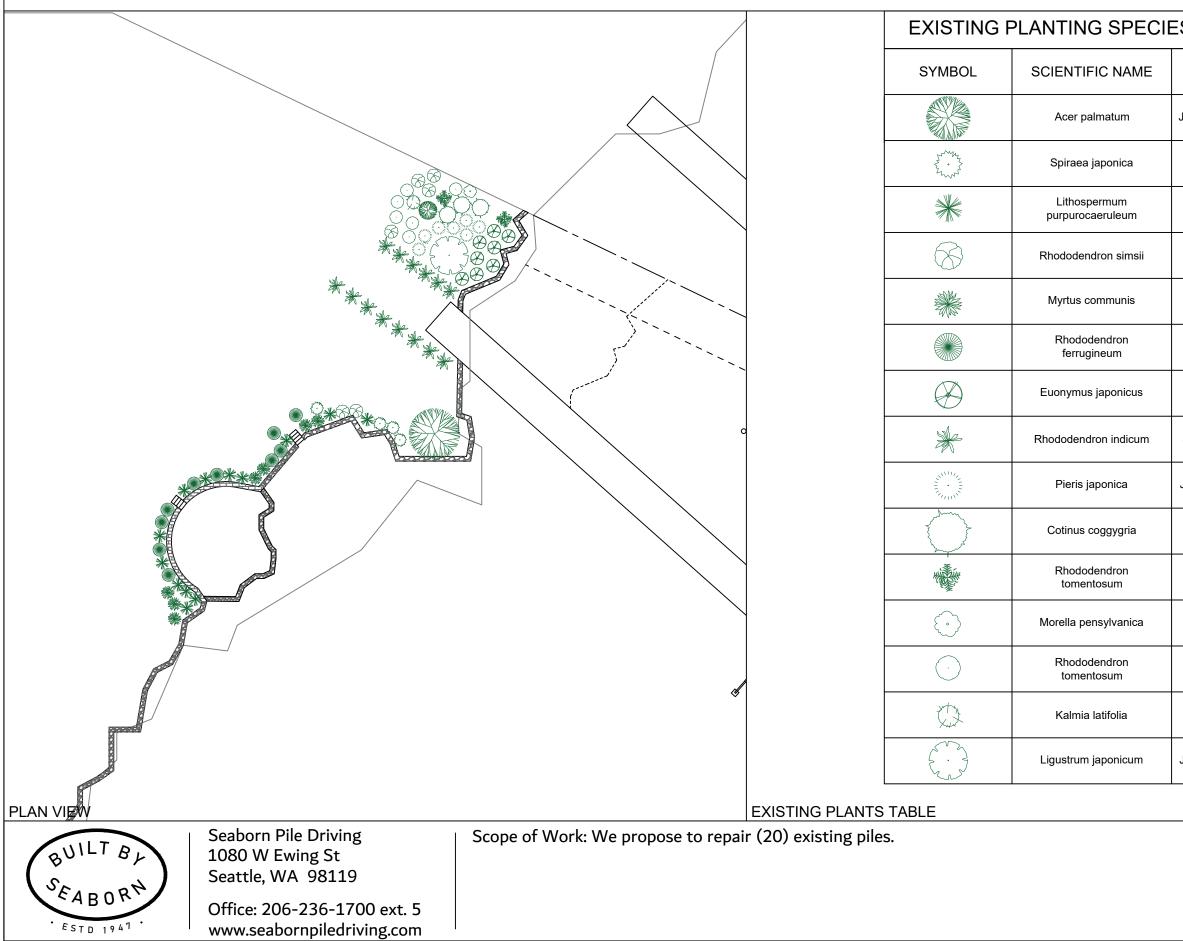

### Notes:

1. The property owner shall implement and abide by the shoreline planting plan, including the installation of the identified species, in the identified locations. Shrubs shall be planted at least five feet on center, and trees shall be planted at least ten feet on center.