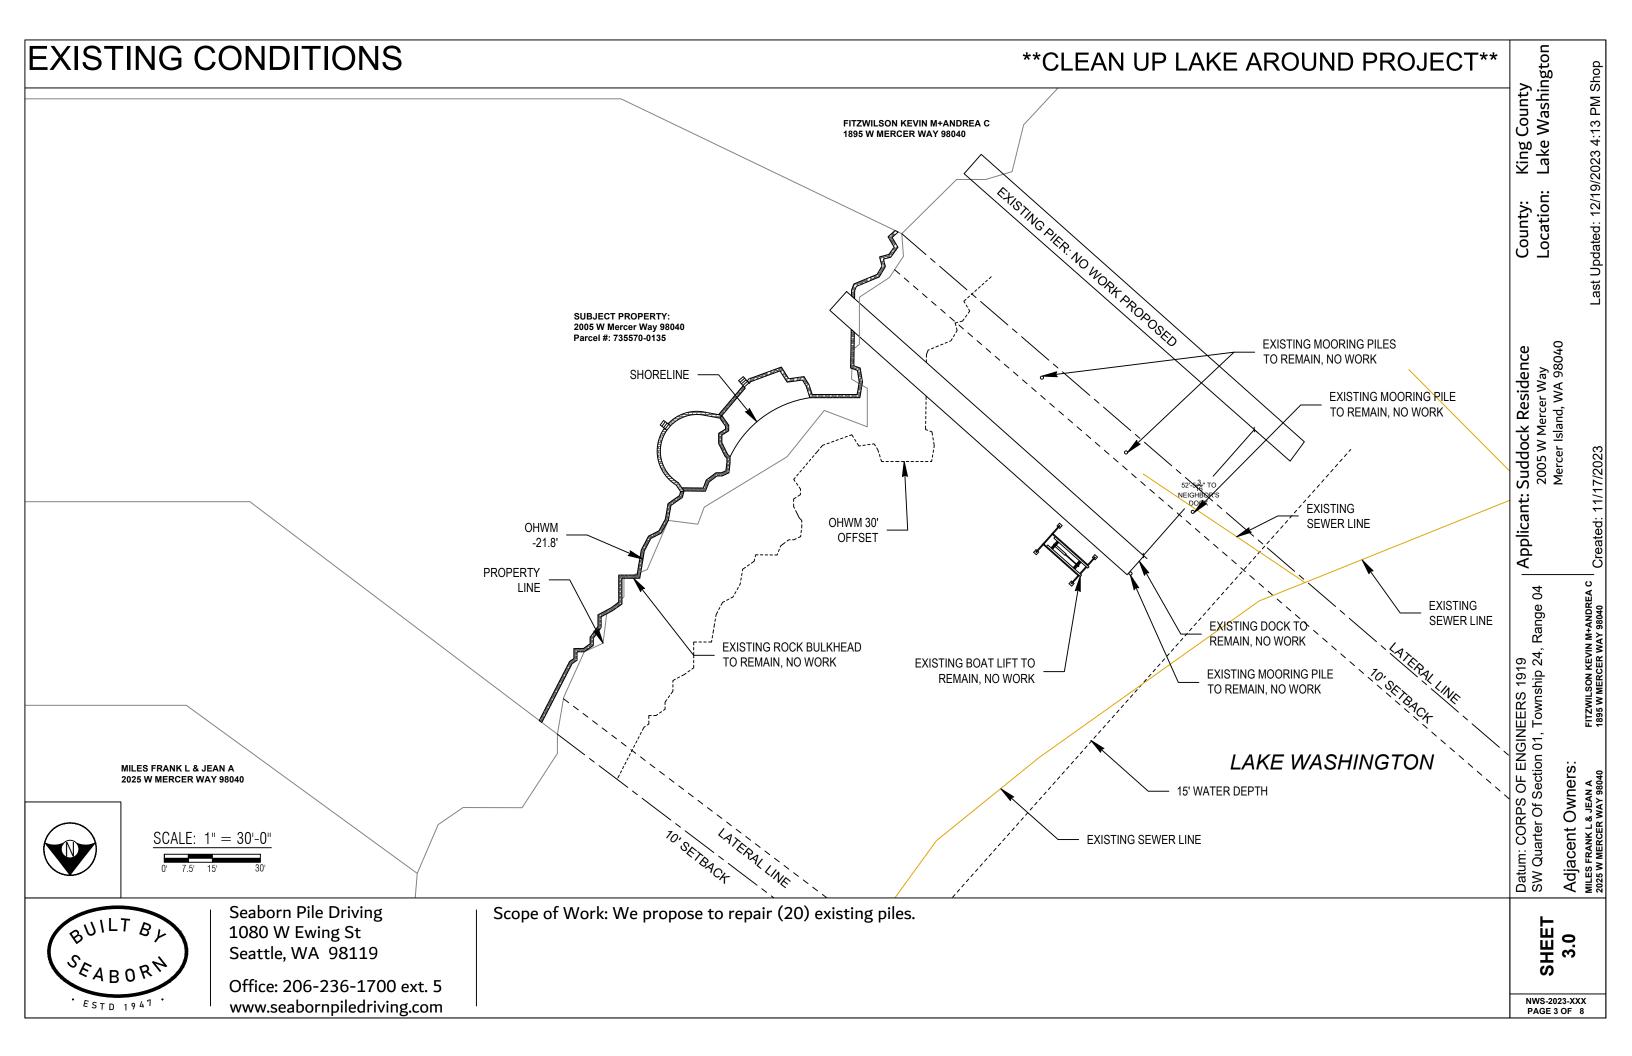

Last permit issued for property: Dock established/constructed:

BUILT BY SEABORN · ESTD 1941 · Seaborn Pile Driving 1080 W Ewing St Seattle, WA 98119 Office: 206-236-1700 ext. 5 www.seabornpiledriving.com Scope of Work: We propose to repair (20) existing piles.