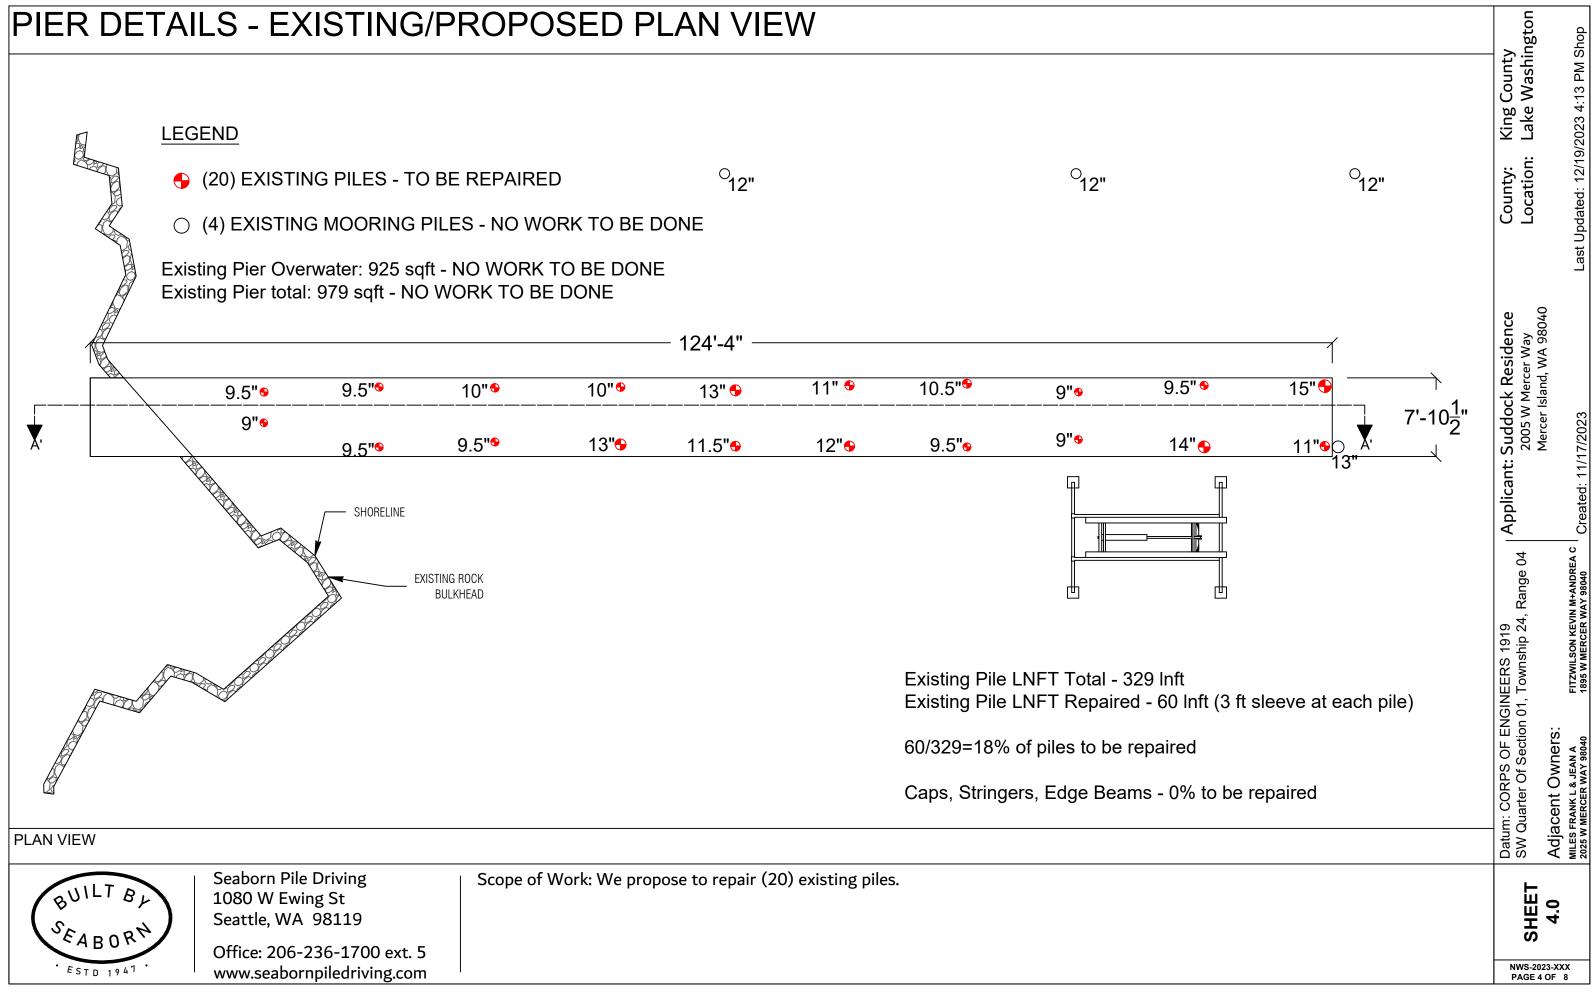

### Piles:

\* Repair piles are done as a sleeve

CODE REFERENCES: Mercer Island

ix. Structural Repair. The structural repair, which may include replacement of framing elements, of moorage facilities that r a five-year period shall comply with subsections (F)(2)(ix)(a) through (F)(2)(ix)(c) of this section. For this section, framing brackets, as shown in Figure D:

Last permit issued for property: Dock established/constructed:

BUILT BY SEABORN · ESTD 1941 · Seaborn Pile Driving 1080 W Ewing St Seattle, WA 98119 Office: 206-236-1700 ext. 5 www.seabornpiledriving.com Scope of Work: We propose to repair (20) existing piles.