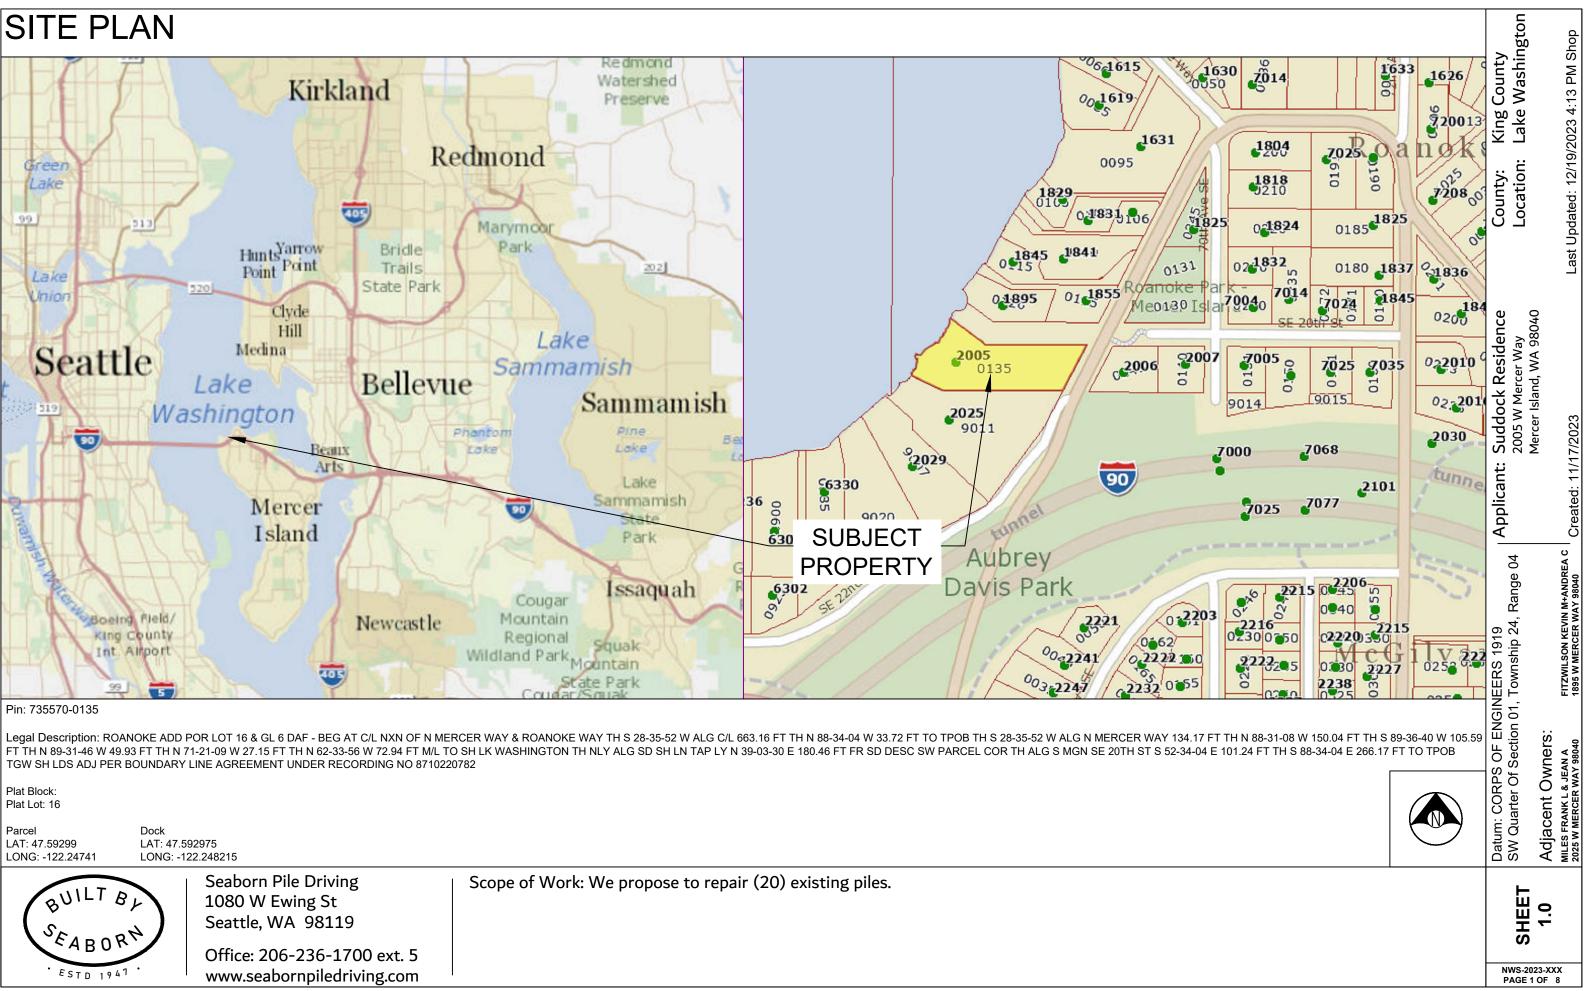

Last permit issued for property: Dock established/constructed:

BUILT BY SEABORN · ESTD 1941 · Seaborn Pile Driving 1080 W Ewing St Seattle, WA 98119 Office: 206-236-1700 ext. 5 www.seabornpiledriving.com Scope of Work: We propose to repair (20) existing piles.