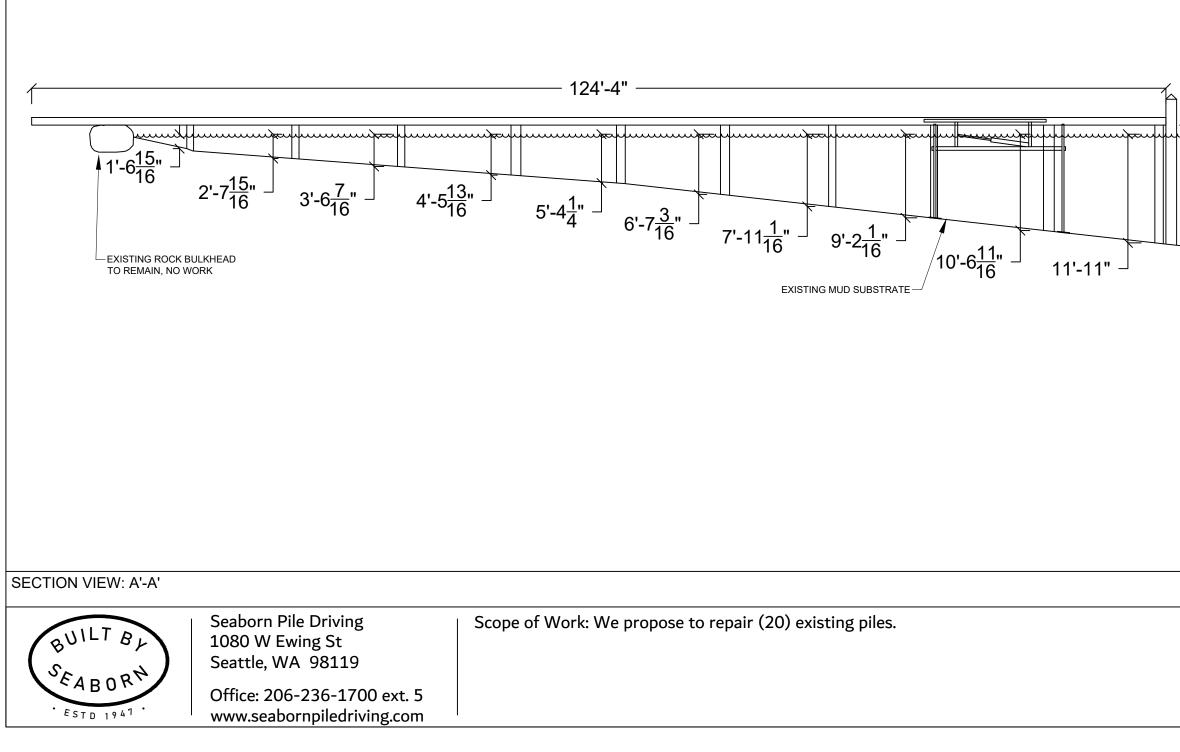

## PIER DETAILS EXISTING/PROPOSED - SECTION VIEW

|                                   | NWS-2023->                                                                                           |                                       |  |
|-----------------------------------|------------------------------------------------------------------------------------------------------|---------------------------------------|--|
|                                   | Datum: CORPS OF ENGINEERS 1919<br>SW Quarter Of Section 01, Township 24, Range 04<br>Adiacent Owners |                                       |  |
|                                   | ERS 1919<br>ownship 24, Range 04                                                                     | FITZWILSON KEVIN M+ANDREA C           |  |
| LAKE<br>WASHINGTON <sup>15'</sup> | Applicant: Suddock Residence<br>2005 W Mercer Way<br>Mercer Island, WA 98040                         | Created: 11/17/2023                   |  |
| 1                                 |                                                                                                      | Last Upda                             |  |
|                                   | County: K<br>Location: L                                                                             | ted: 12/19/20                         |  |
|                                   | King County<br>Lake Washington                                                                       | Last Updated: 12/19/2023 4:13 PM Shop |  |