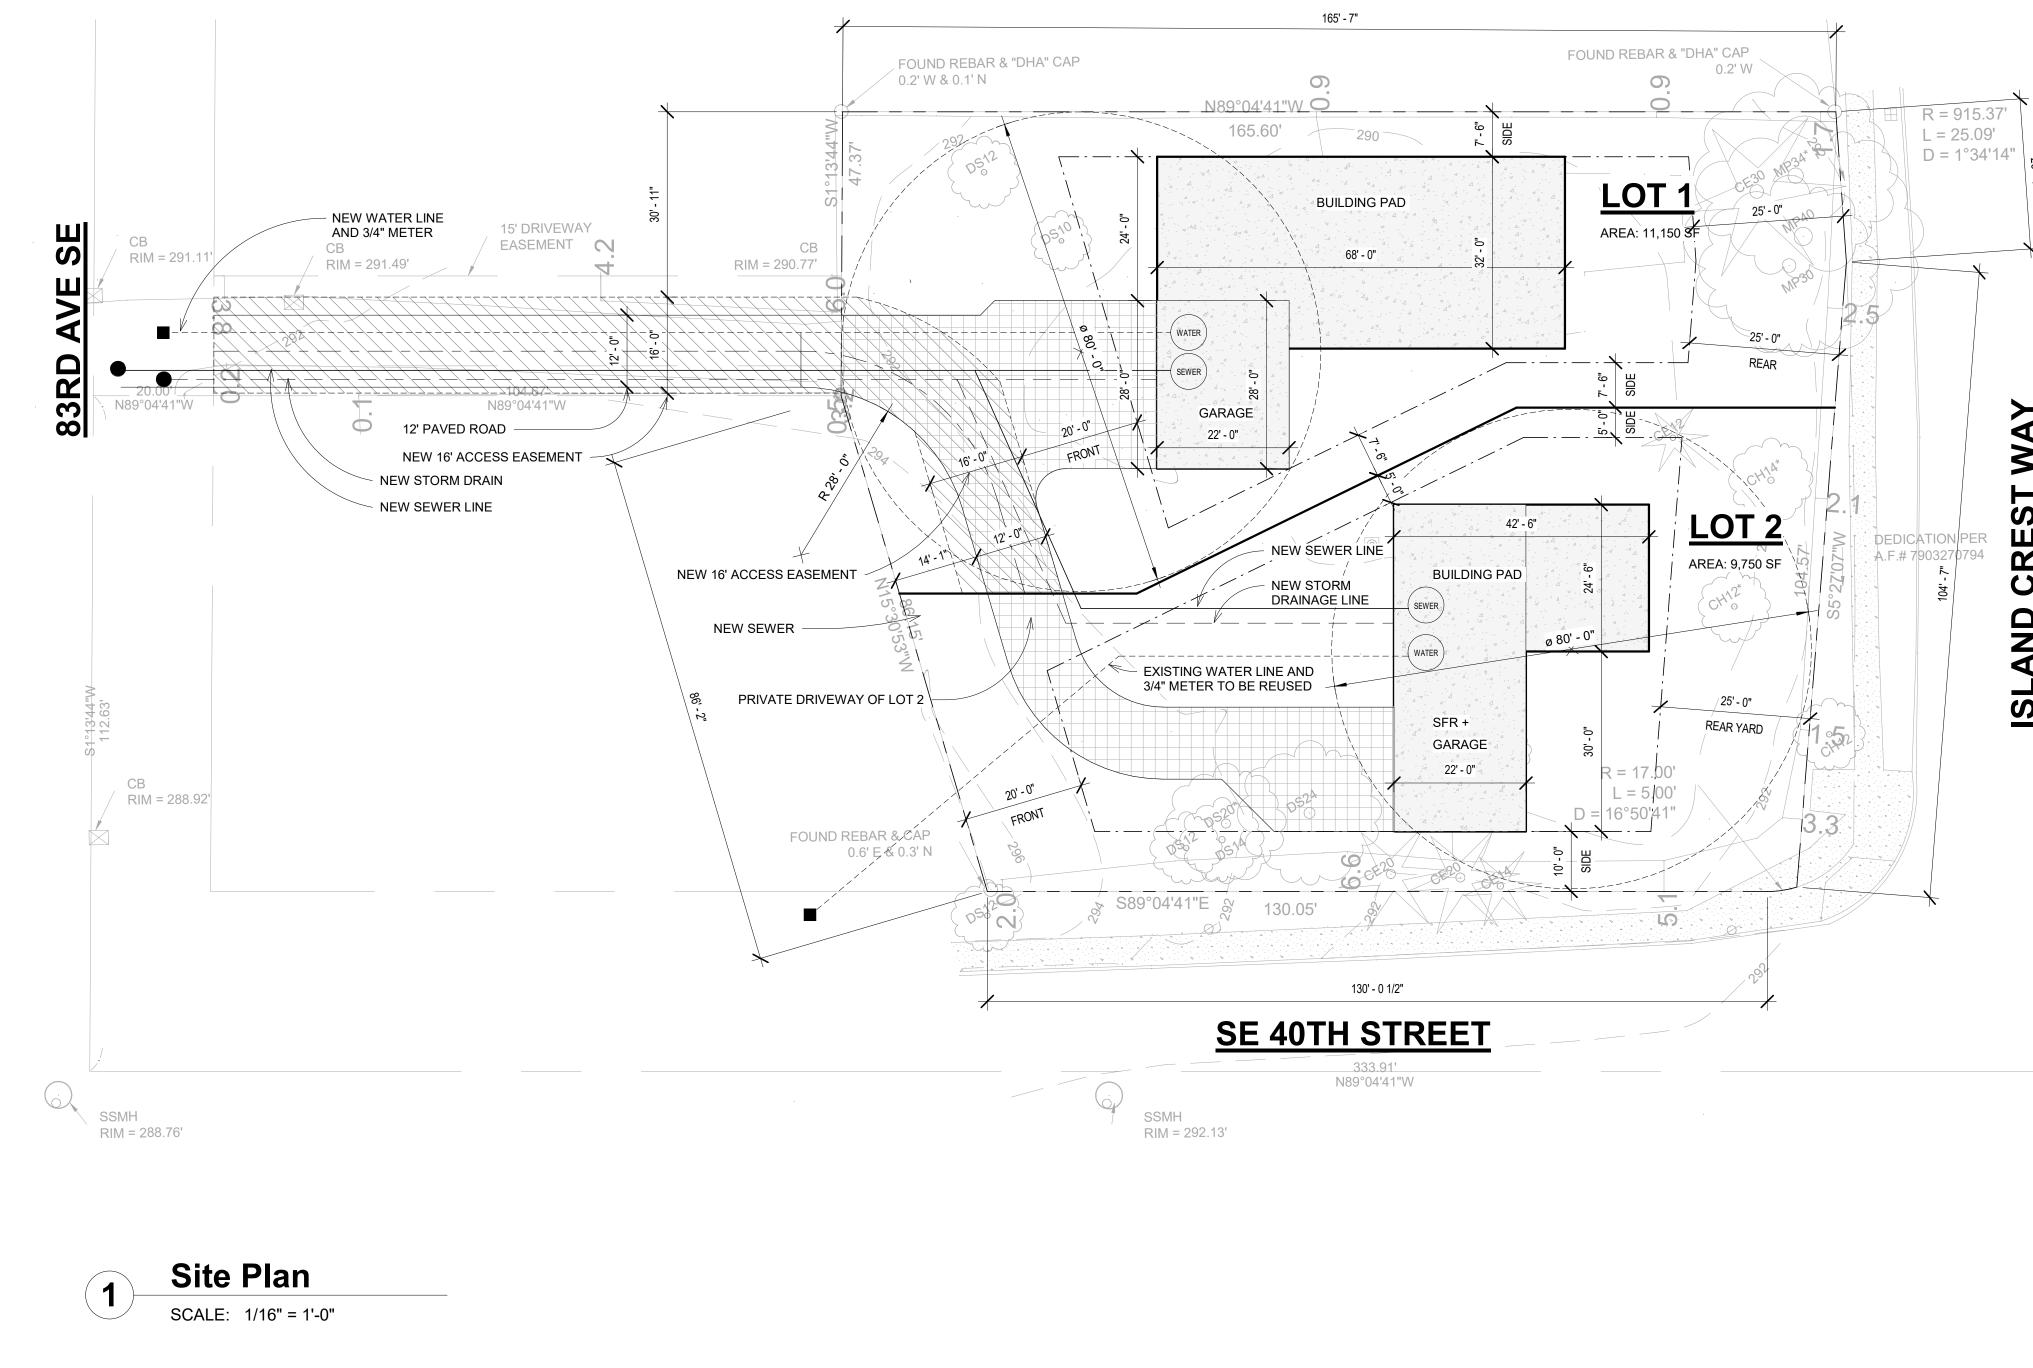

#### LAND USE DATA SETBACKS & SEPARATIONS [REF SITE PLAN]:

| LOT 1<br>REQUIRED:<br>FRONT STREET:<br>SIDE TOTAL:<br>SIDE MIN:<br>REAR:               | 20'-0" MIN.<br>15'-0" MIN.<br>5'-0" MIN.<br>25'-0" MIN. | <u>Provided:</u><br>Front:<br>Side North:<br>Side South:<br>Rear: | 20'-0"<br>7'-6"<br>7'-6"<br>25'-0"  |
|----------------------------------------------------------------------------------------|---------------------------------------------------------|-------------------------------------------------------------------|-------------------------------------|
| <u>LOT 2</u><br><u>REQUIRED:</u><br>FRONT STREET:<br>SIDE TOTAL:<br>SIDE MIN:<br>REAR: | 20'-0" MIN.<br>15'-0" MIN.<br>5'-0" MIN.<br>25'-0" MIN. | <u>PROVIDED:</u><br>FRONT:<br>SIDE NORTH:<br>SIDE SOUTH:<br>REAR: | 20'-0"<br>5'-0"<br>10'-0"<br>25'-0" |

|                                                                                                                                                                                                                                                               | ARCHITECT                                    |
|---------------------------------------------------------------------------------------------------------------------------------------------------------------------------------------------------------------------------------------------------------------|----------------------------------------------|
| MBER:                                                                                                                                                                                                                                                         |                                              |
| SCRIPTION:<br>XISTING LOT INTO 2 LOTS                                                                                                                                                                                                                         |                                              |
| /E SE, MERCER ISLAND, WA 98040                                                                                                                                                                                                                                |                                              |
| RIPTION:<br>5 SHORT PLAT NO. 78-4-019, AS RECORDED UNDER KING<br>CORDING NO. 78053000645, RECORDS OF KING COUNTY<br>CEPT THAT PORTION OF PARCEL D, CONVEYED TO THE<br>CER ISLAND BY DEED RECORDED MARCH 27, 1979,<br>COUNTY RECORDING NO. 7903270794<br>IBER: | REGISTRATION                                 |
|                                                                                                                                                                                                                                                               | PROJECT NAME                                 |
| 5                                                                                                                                                                                                                                                             | 3870                                         |
| 25-1"                                                                                                                                                                                                                                                         | SUBDIVIDE                                    |
|                                                                                                                                                                                                                                                               | PROJECT ADDRESS                              |
|                                                                                                                                                                                                                                                               | 3870 83RD AVE SE, MERCER<br>ISLAND, WA 98040 |
|                                                                                                                                                                                                                                                               | CITY STAMP                                   |
| M1°13'36"E<br>93.57'                                                                                                                                                                                                                                          | INTAKE 2023.10.01                            |
|                                                                                                                                                                                                                                                               | SHEET TITLE<br>Site Plan                     |
|                                                                                                                                                                                                                                                               | DRAWING SCALE<br>1/16" = 1'-0"               |
|                                                                                                                                                                                                                                                               | SHEET NUMBER                                 |
|                                                                                                                                                                                                                                                               | A10                                          |