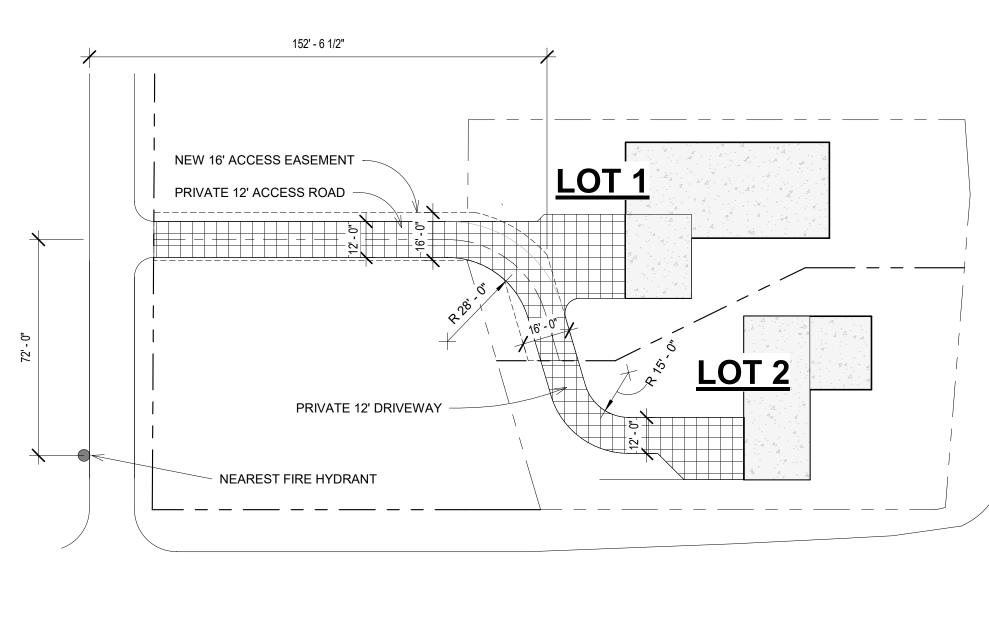

### PRIVATE ACCESS AND DRIVEWAY

SCALE: 1/32" = 1'-0"

1

|                                                                                    | ARCHITECT                                                                         |
|------------------------------------------------------------------------------------|-----------------------------------------------------------------------------------|
| AREA: 11,150 SF<br>LOT COVERAGE:<br>2700 SF BUILDING+<br>1600 SF DRIVEWAY          |                                                                                   |
|                                                                                    | REGISTRATION                                                                      |
|                                                                                    | PROJECT NAME                                                                      |
| LOT 2<br>AREA: 9,750 SF<br>LOT COVERAGE:<br>1700 SF BUILDING +<br>1700 SF DRIVEWAY | 3870<br>SUBDIVIDE                                                                 |
|                                                                                    | PROJECT ADDRESS                                                                   |
|                                                                                    | 3870 83RD AVE SE, MERCER<br>ISLAND, WA 98040                                      |
|                                                                                    |                                                                                   |
|                                                                                    | INTAKE 2023.10.01                                                                 |
|                                                                                    | SHEET TITLE<br>LANDUSE DIAGRAMS<br>DRAWING SCALE<br>1/32" = 1'-0"<br>SHEET NUMBER |
|                                                                                    | A11                                                                               |