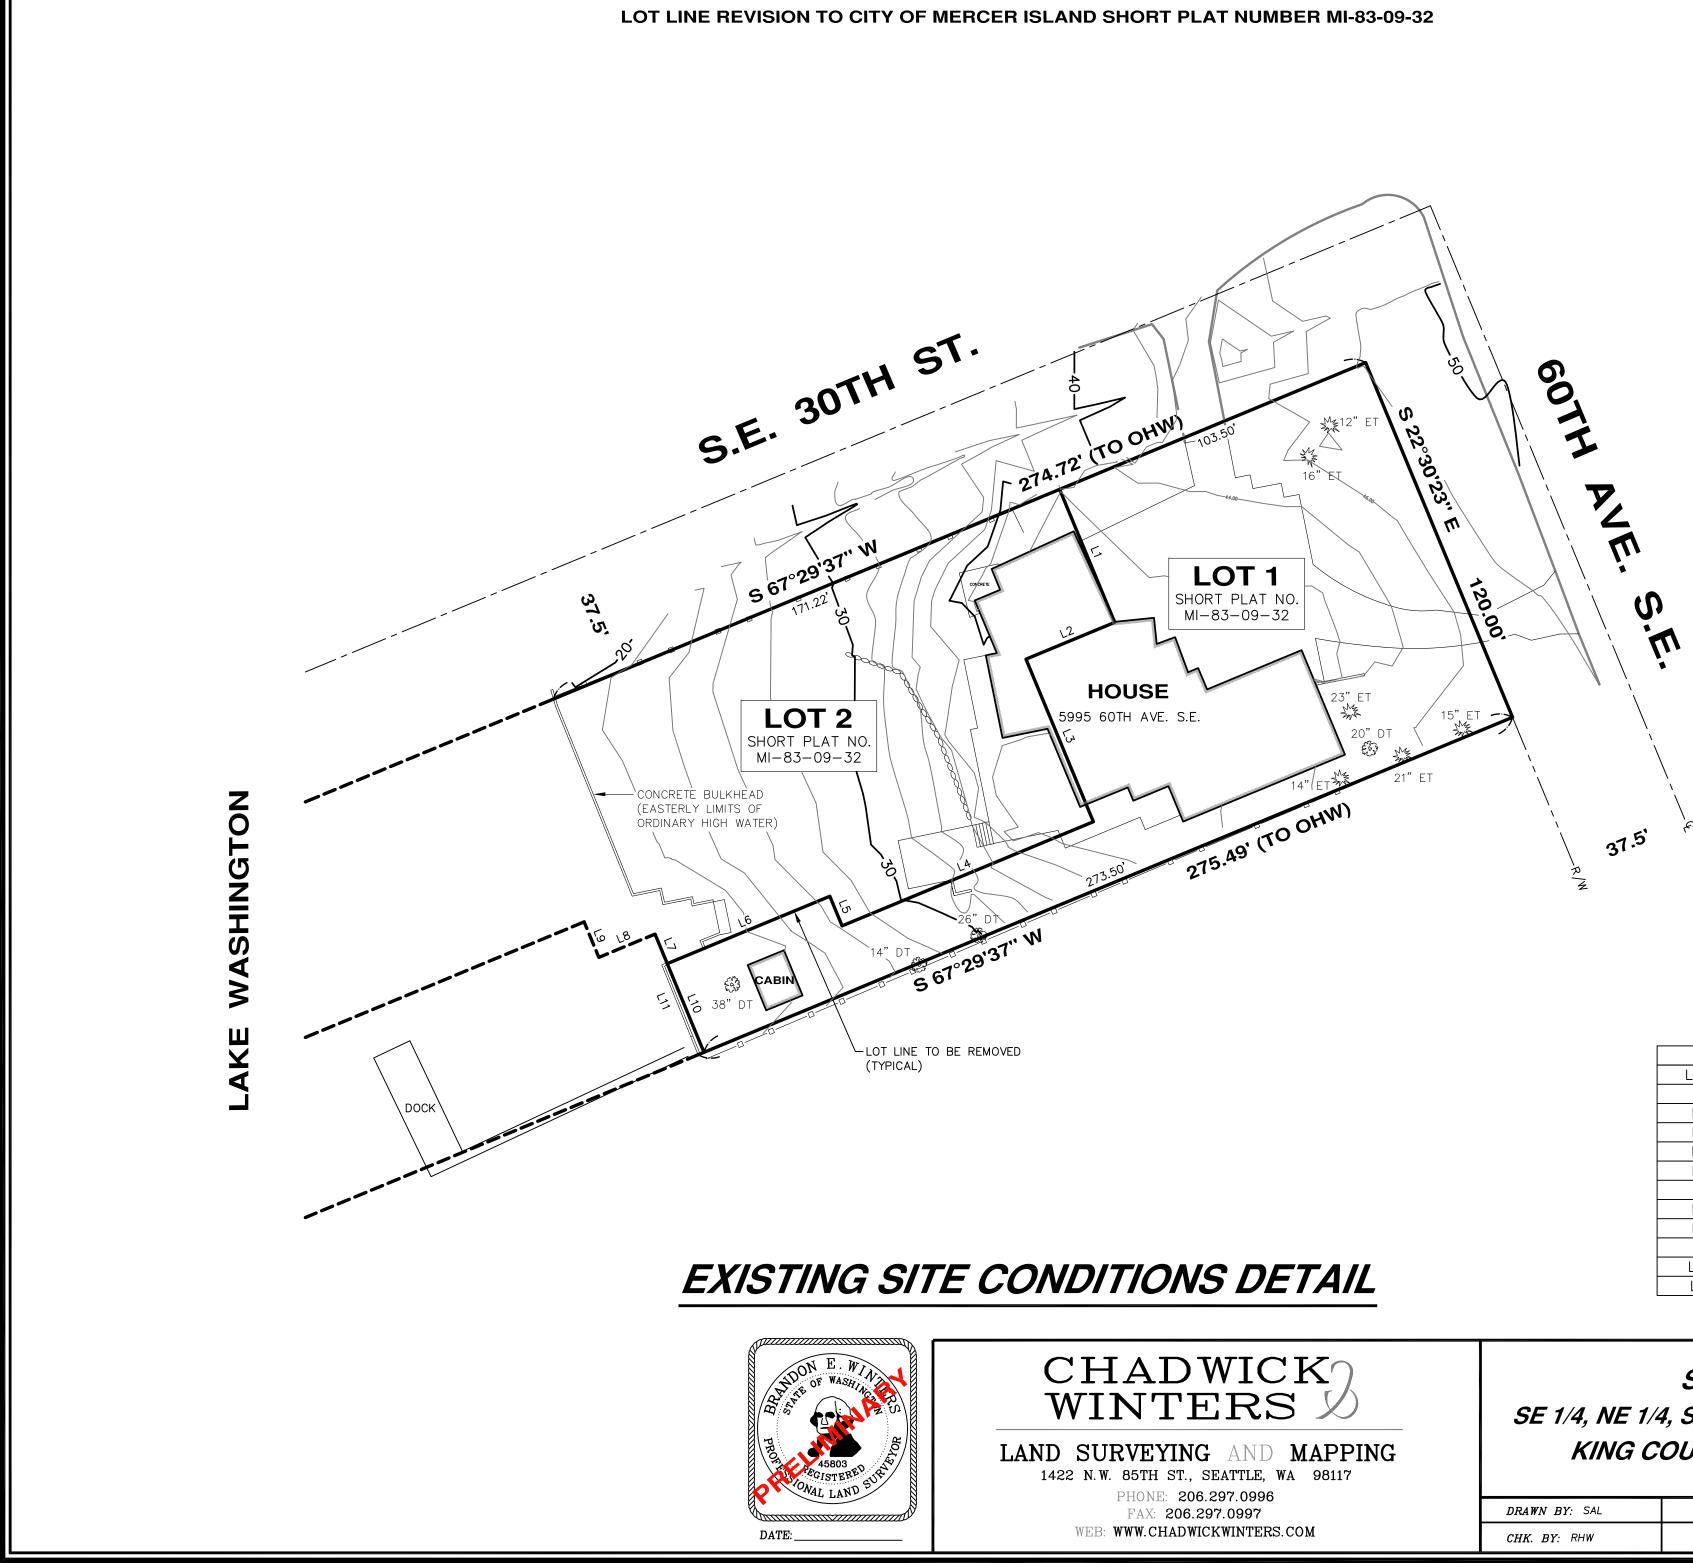

# SURVEY IN: SE 1/4, NE 1/4, SEC. 11, T. 24 N., R. 4 E., W.M.

KING COUNTY, WASHINGTON

|               |        |          | 23–7785Y.DWG              |
|---------------|--------|----------|---------------------------|
| DRAWN BY: SAL | DATE:  | 02–22–23 | <b>PROJECT</b> #: 23-7785 |
| CHK. BY: RHW  | SCALE: | 1" = 30' | SHEET: <b>3 OF 4</b>      |