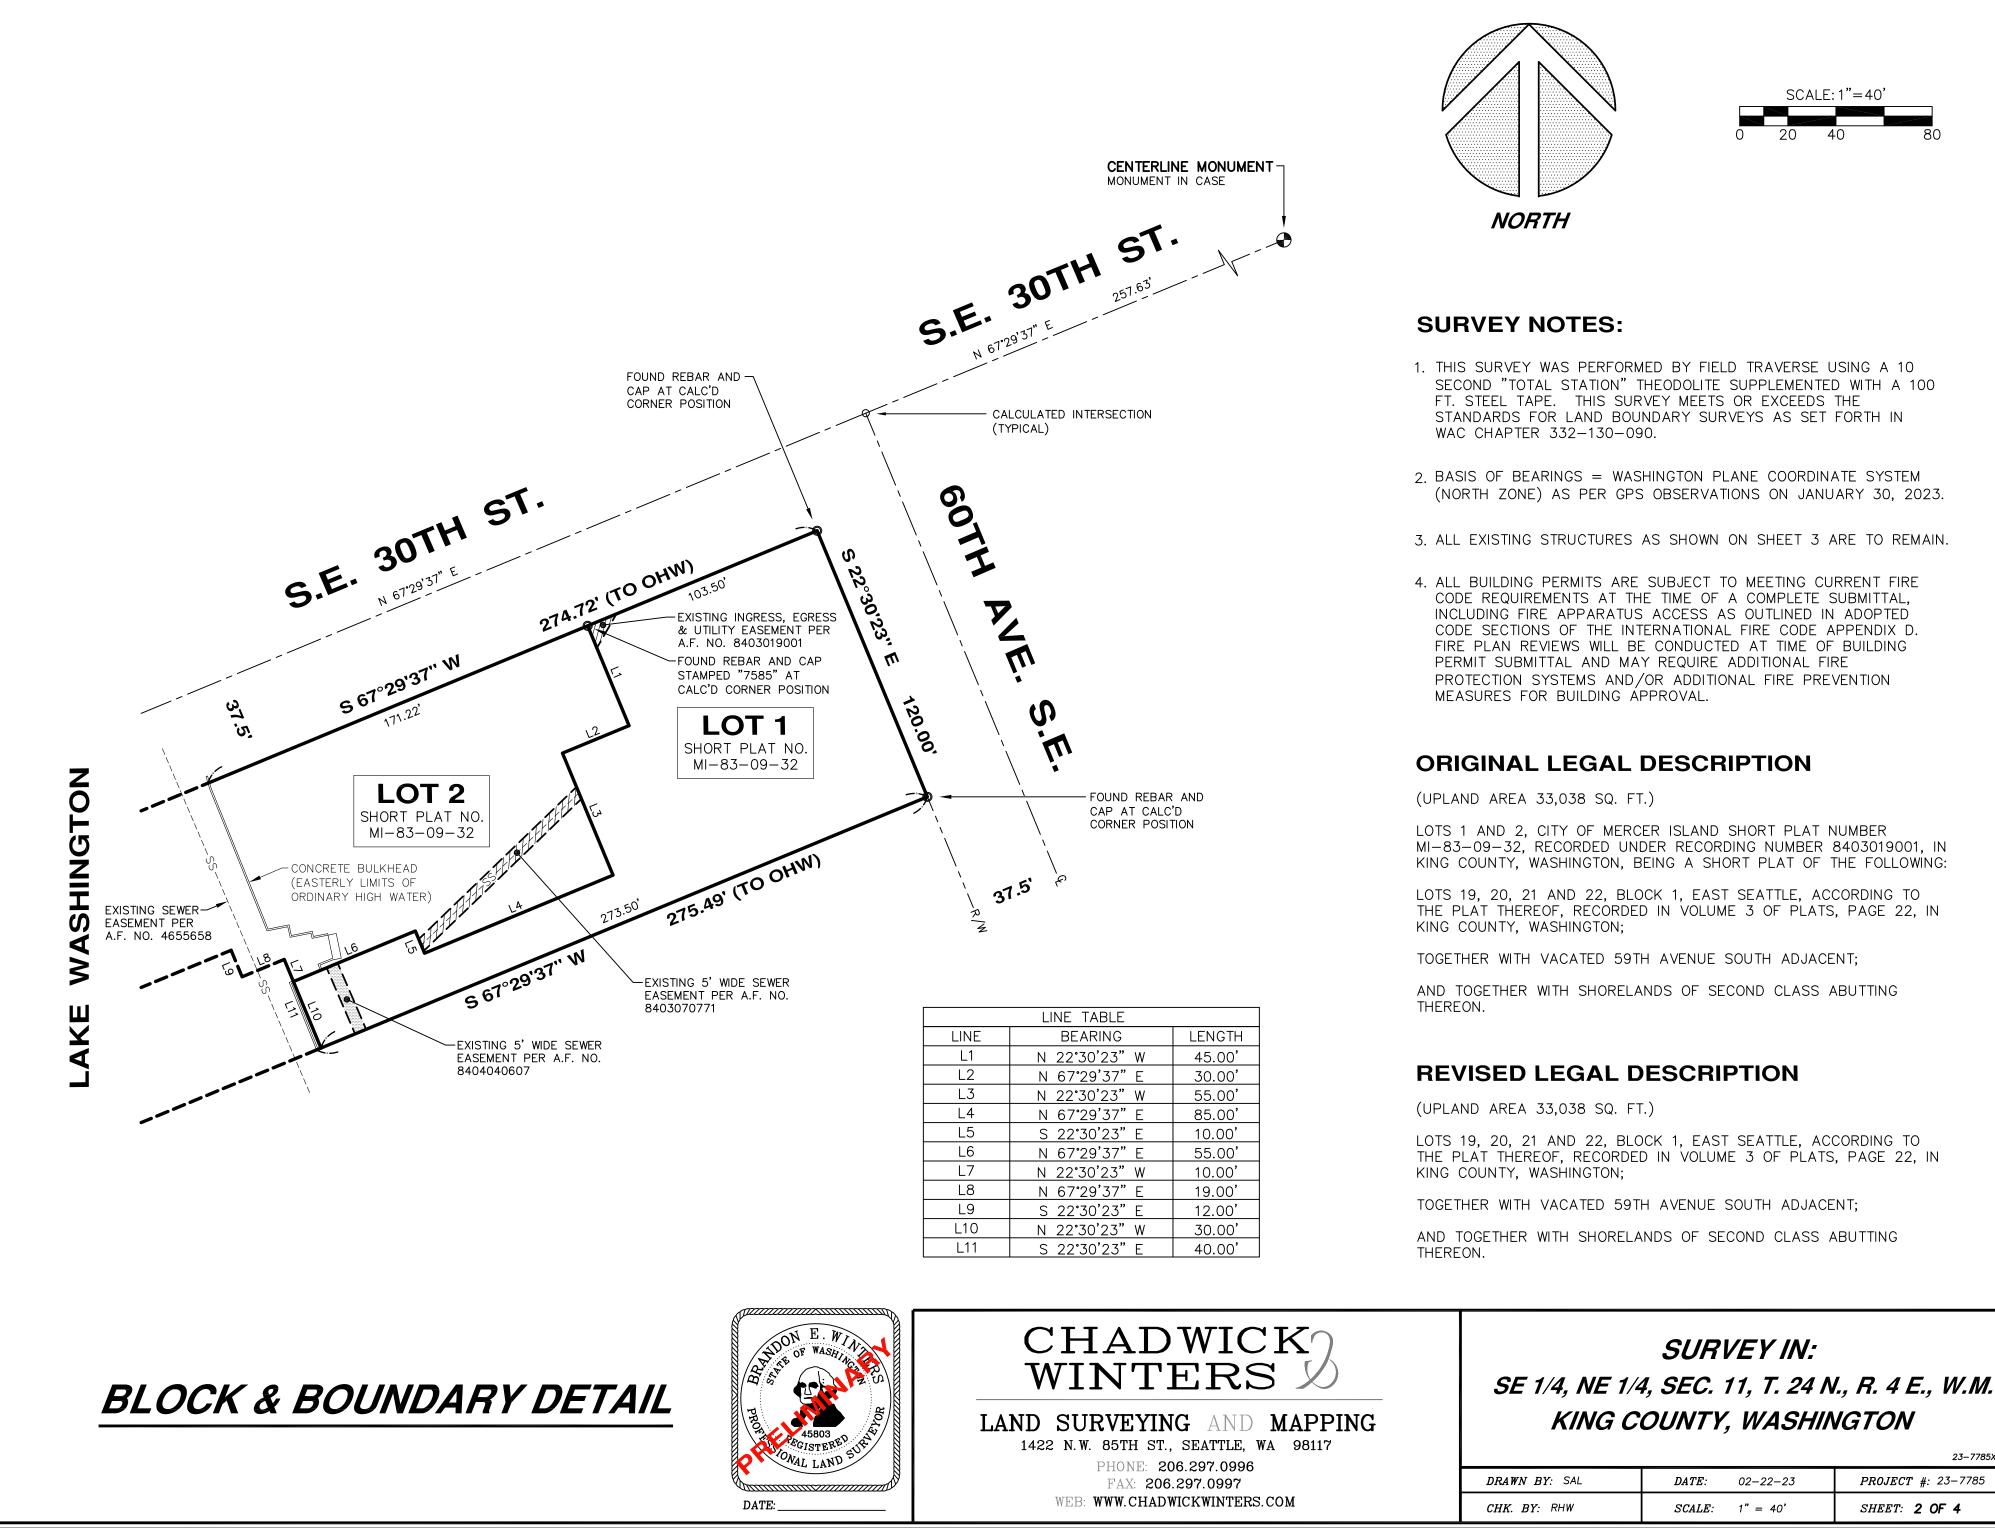

## **DOUG & DEBRA ROSEN** LOT LINE REVISION TO CITY OF MERCER ISLAND SHORT PLAT NUMBER MI-83-09-32

|               |                            | 23–7785X.DWG              |
|---------------|----------------------------|---------------------------|
| DRAWN BY: SAL | DATE: 02-22-23             | <b>PROJECT</b> #: 23-7785 |
| CHK. BY: RHW  | <i>SCALE</i> : $1'' = 40'$ | Sheet: 2 OF 4             |

## **DOUG & DEBRA ROSEN**

| -    |               |        |
|------|---------------|--------|
|      | LINE TABLE    |        |
| LINE | BEARING       | LENGTH |
| L1   | N 22°30'23" W | 45.00' |
| L2   | N 67°29'37" E | 30.00' |
| L3   | N 22°30'23" W | 55.00' |
| L4   | N 67°29'37" E | 85.00' |
| L5   | S 22°30'23" E | 10.00' |
| L6   | N 67°29'37" E | 55.00' |
| L7   | N 22°30'23" W | 10.00' |
| L8   | N 67°29'37" E | 19.00' |
| L9   | S 22°30'23" E | 12.00' |
| L10  | N 22°30'23" W | 30.00' |
| L11  | S 22°30'23" E | 40.00' |