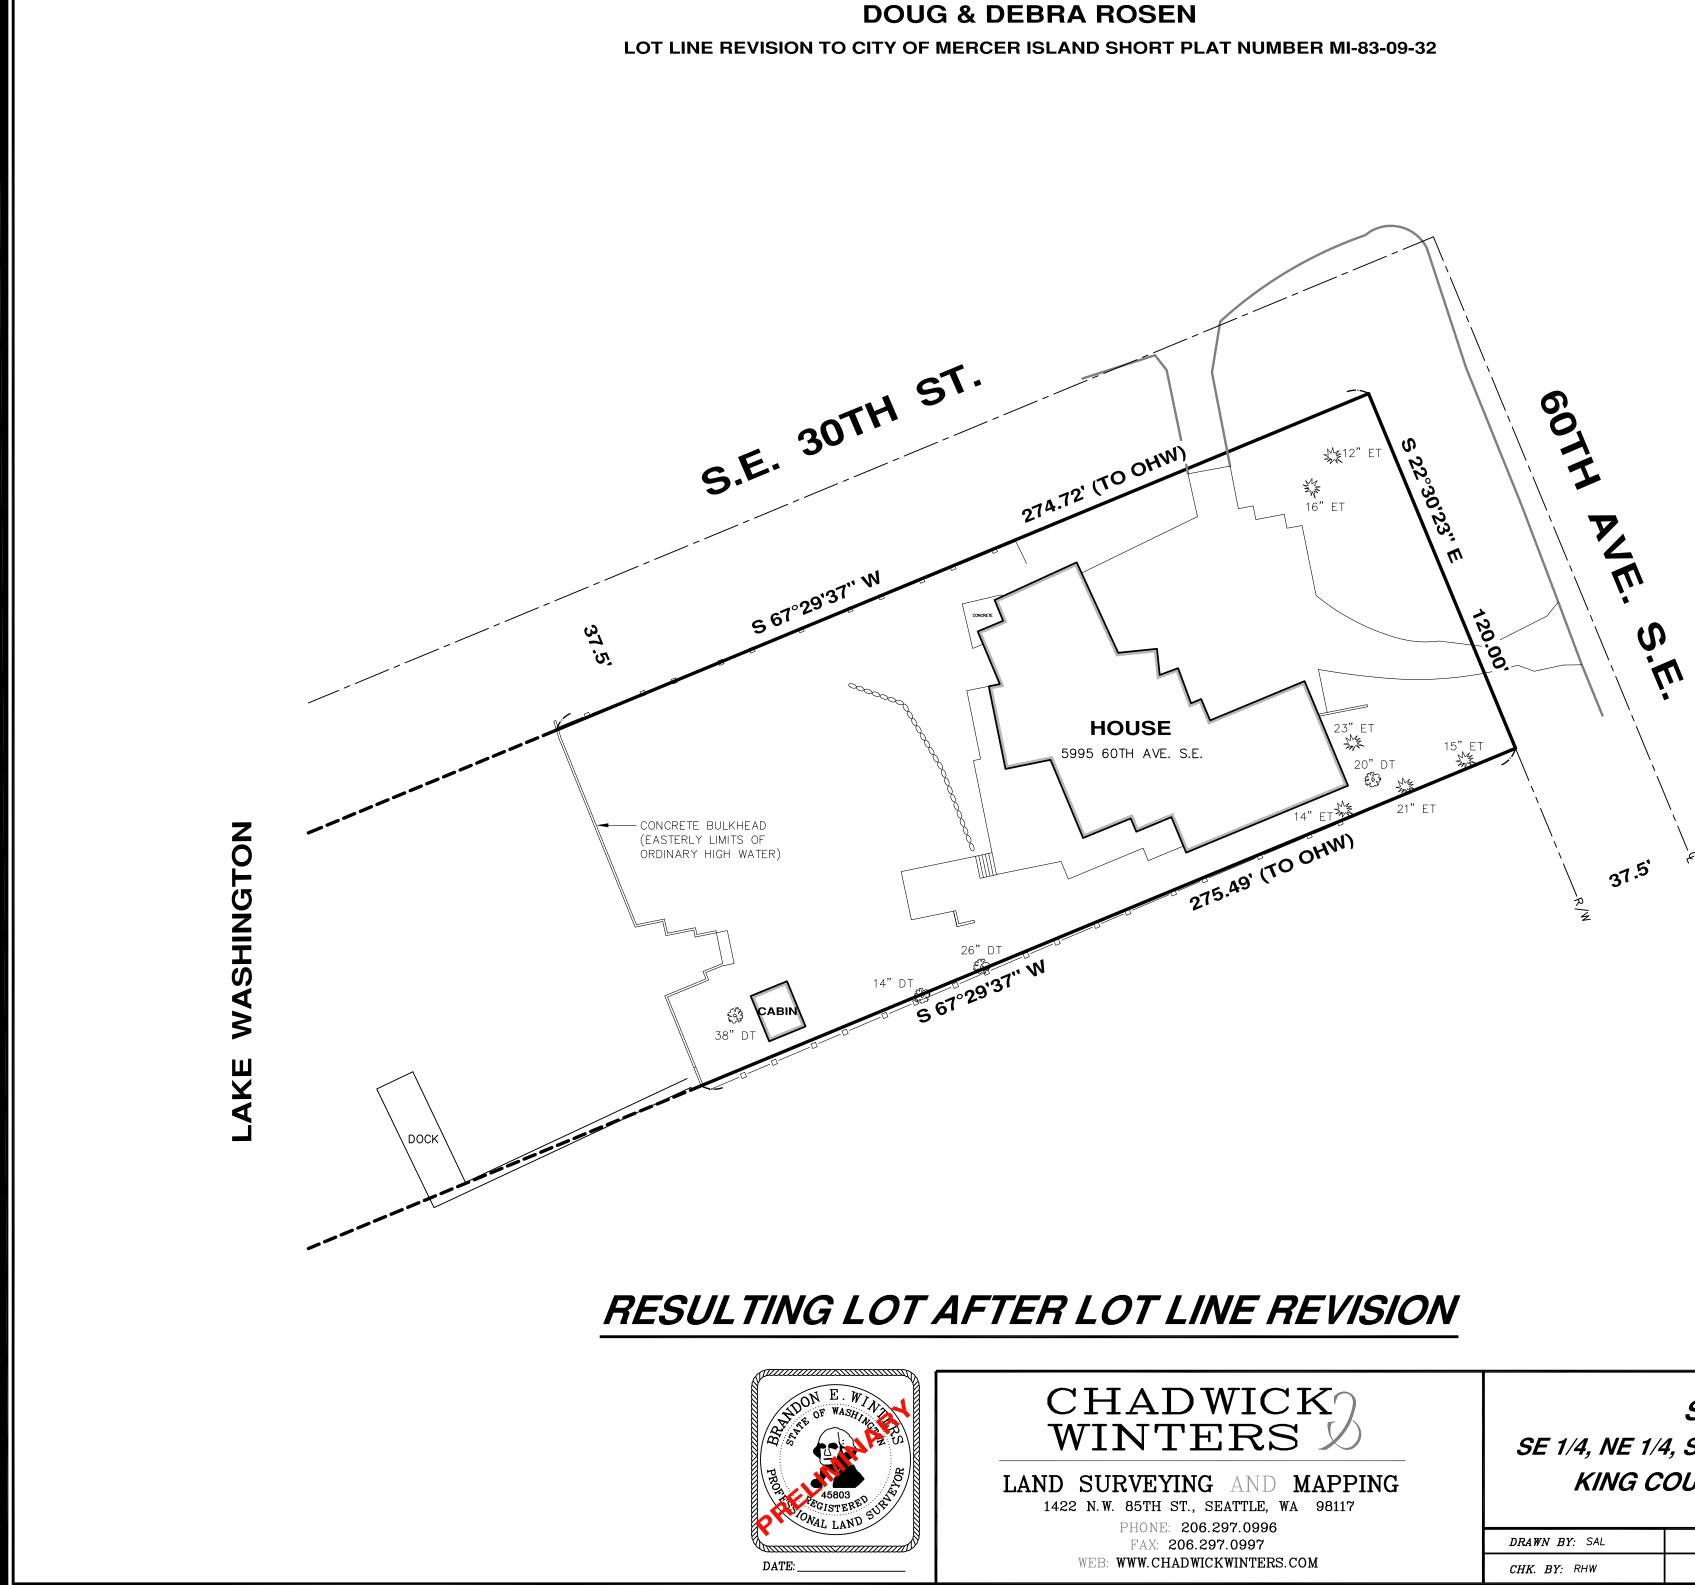

## **DOUG & DEBRA ROSEN** LOT LINE REVISION TO CITY OF MERCER ISLAND SHORT PLAT NUMBER MI-83-09-32

|               |                            | 23–7785X.DWG              |
|---------------|----------------------------|---------------------------|
| DRAWN BY: SAL | DATE: 02-22-23             | <b>PROJECT</b> #: 23-7785 |
| CHK. BY: RHW  | <i>SCALE</i> : $1'' = 40'$ | Sheet: 2 OF 4             |

# SURVEY IN: SE 1/4, NE 1/4, SEC. 11, T. 24 N., R. 4 E., W.M.

KING COUNTY, WASHINGTON

|               |        |          | 23–7785Y.DWG              |
|---------------|--------|----------|---------------------------|
| DRAWN BY: SAL | DATE:  | 02–22–23 | <b>PROJECT</b> #: 23-7785 |
| CHK. BY: RHW  | SCALE: | 1" = 30' | SHEET: <b>3 OF 4</b>      |

# SURVEY IN: SE 1/4, NE 1/4, SEC. 11, T. 24 N., R. 4 E., W.M. KING COUNTY, WASHINGTON

|               |        |          | 23–7785Y.DWG              |
|---------------|--------|----------|---------------------------|
| DRAWN BY: SAL | DATE:  | 02-22-23 | <b>PROJECT</b> #: 23-7785 |
| CHK. BY: RHW  | SCALE: | 1" = 30' | SHEET: <b>4 OF 4</b>      |