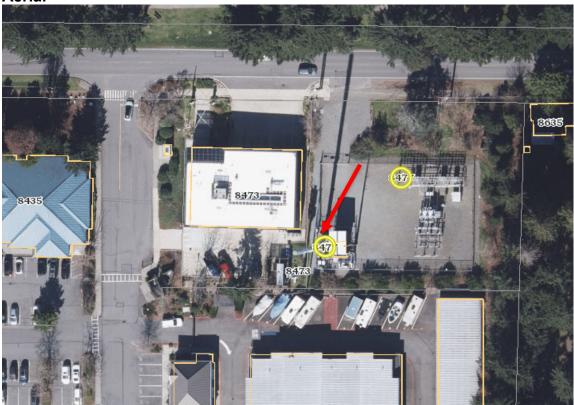

# Aerial-

Arrow points to the tower being modified. Crown Castle. City of Mercer GIS Portal, https://chgis1.mercergov.org/)