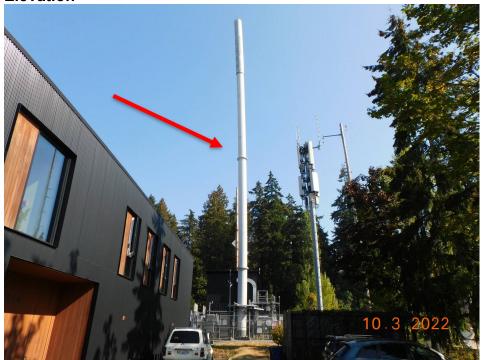

8-9200 www.crowncastle.com

March 9, 2023

City of Mercer Island Community Planning & Development 9611 Se 36th Street Mercer Island, WA 98040

Dear Permit Staff-

T-Mobile is proposing to upgrade its communication facility on a Crown Castle monopole at 8477 SE 68th St., Mercer Island, WA 98040. The scope of the changes are:

#### On the tower-

- Replace (6) antennas and concealment shroud.
- Remove (9) diplexers and (6) amplifiers (TMA).
- Add (6) radios (RRU), (2) hybrid cables, and (2) junction boxes.

### On the ground-

- Replace (2) support cabinets.
- Remove (1) support cabinet, all ground mounted RRUs, diplexers, and TMAs.
- Add (2) junction boxes.

Following is a picture of the site that was taken within the last year and an aerial photograph showing the location:

## Elevation-



Arrow points to the tower being modified. (Source: Crown Castle)

# Aerial-



Arrow points to the tower being modified. Crown Castle. City of Mercer GIS Portal, https://chgis1.mercergov.org/)

### Included in the submittal are:

- Development Application
- Development Plan Set
- Electromagnetic Radiofrequency Emissions Information
- Proof of Exempt Status (Notice of Eligible Facilities Request)
- Structural Analysis
- Battery Worksheet

Please email or call me if anything else is needed. I would like to pay the review fees with a credit card as soon as possible. My contact information is in my signature block.

Thank you,

Zach Phillips

Real Estate Specialist

Crown Castle

zach.phillips@crowncastle.com

503.708.9200