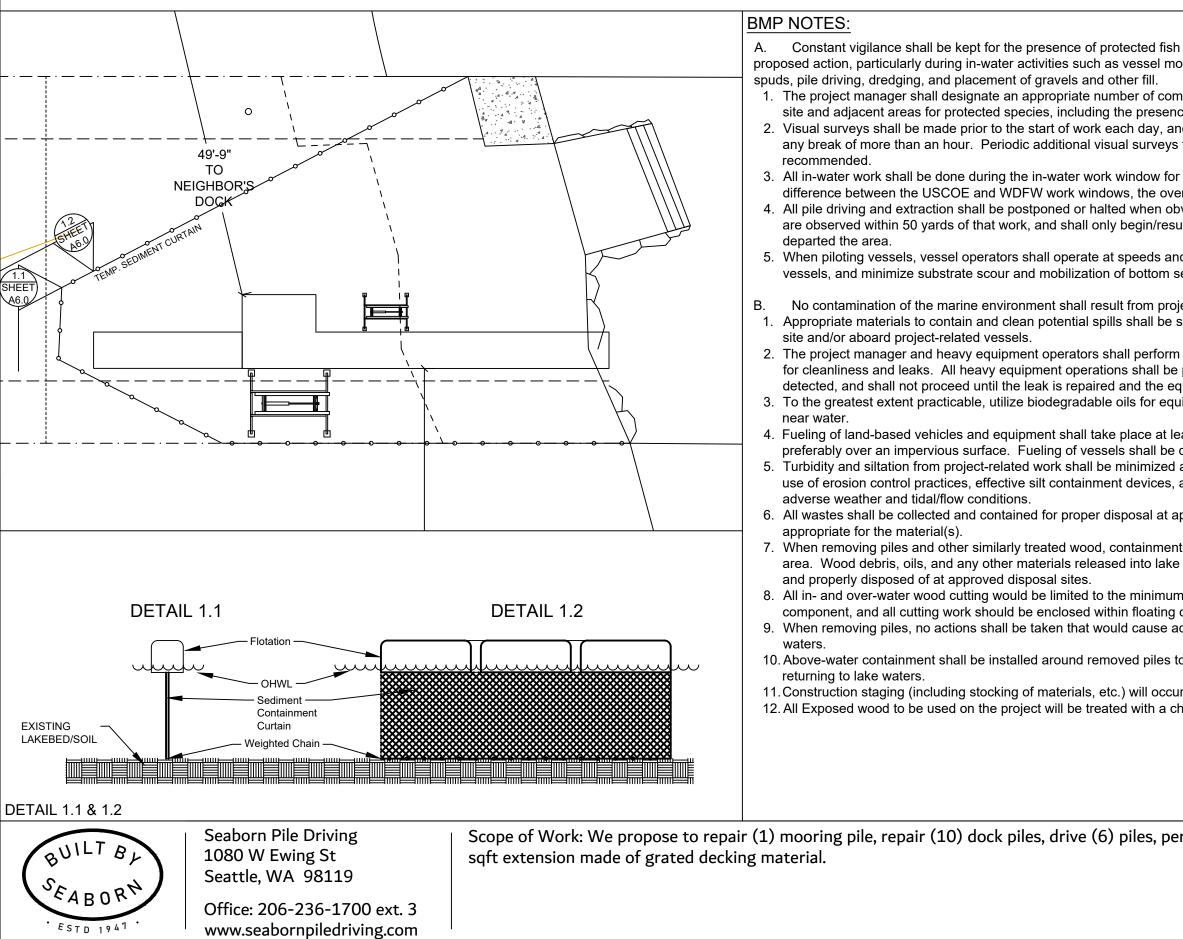

AVE SE 98040 |
|                                           | GINEERS 1919<br>11, Township 24, Range 04                                     | CHAK CHEUNG<br>2457 60TH AVE SE 98040                          |
| 3'-8"                                     | Applicant: Schoening Residence<br>2669 60th Ave SE<br>Mercer Island, WA 98040 | Created: 01/15/22                                              |
|                                           | County:<br>Location:                                                          | Last Updated: 2/11/2022 12:12 PM Dray                          |
|                                           | King County<br>Lake Washington                                                | 022 12:12 PM Dray                                              |

## BMP INFORMATION



# MITIGATION PLAN





### Notes:

- 1. Shrubs are show, and shall be planted, at least five feet on center. Trees are show, and shall be planted, at least ten feet to center.
- 2. The property owner will implement and abide by the shoreline planting plan. The plants shall be installed before or concurrent with the work authorized by this permit. A report, as-built drawing and photographs demonstrating the plants have been installed or a report on the status of project construction will be submitted to the U.S. Army Corps of Engineers, Seattle District, Regulatory Branch, within 12 months from the date of permit issuance. This reporting requirement may be met by completing and submitting a U.S. Army Corps of Engineers approved Report for Mitigation Work Completion form.
- 3. The property