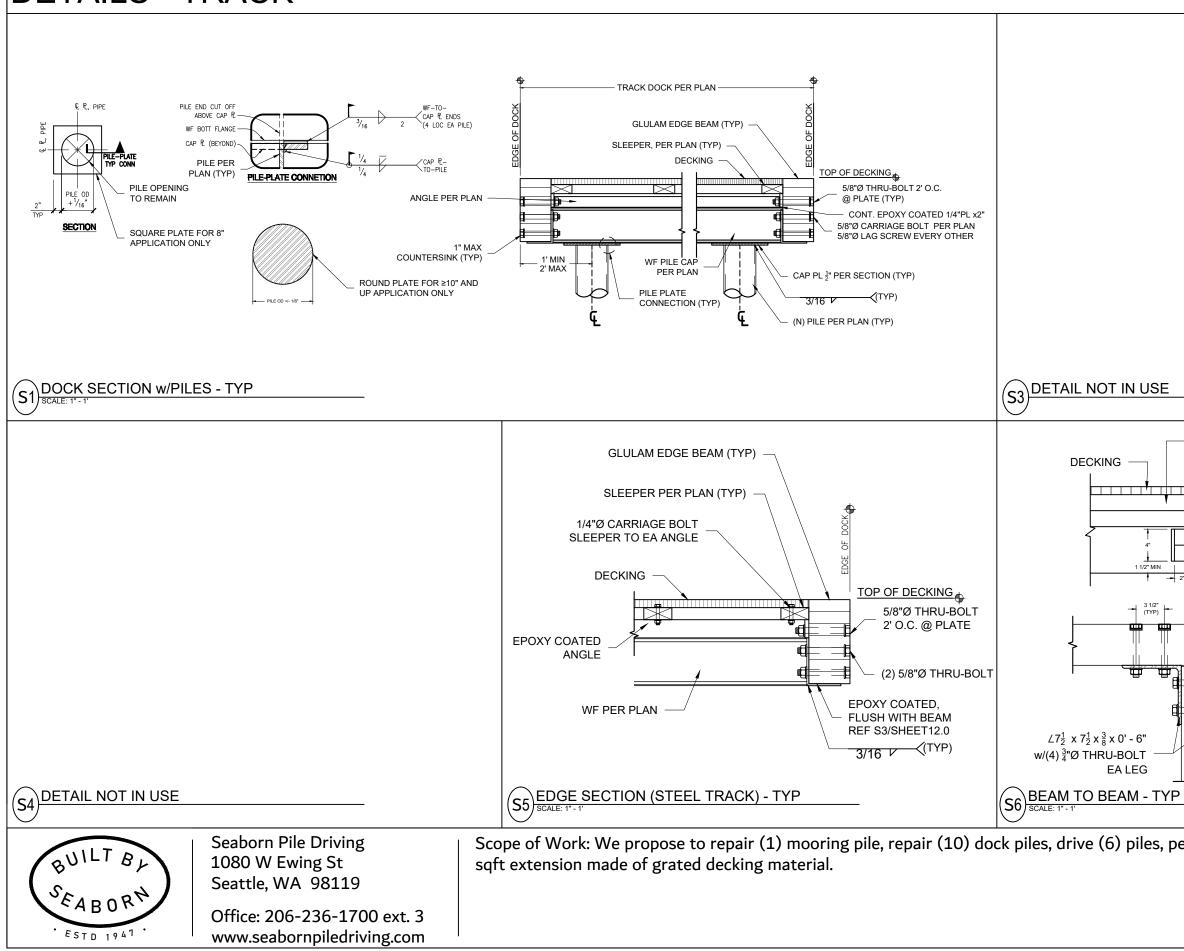

# DETAILS - TRACK

|                                                                                                                                                                          | NWS-2021<br>PAGE 11 C                                              |                                                                                                               |
|--------------------------------------------------------------------------------------------------------------------------------------------------------------------------|--------------------------------------------------------------------|---------------------------------------------------------------------------------------------------------------|
| ermit (2) boat lifts, and construct a 139                                                                                                                                | Ш,                                                                 | 0.1.1                                                                                                         |
| SLEEPER, PER<br>PLAN (TYP)<br>CONT EPOXY<br>COATED PL<br>COUNTERSINK BOLT:<br>COUNTERSINK BOLT:<br>1" MAX<br>EDGE BEAM PER PLAN<br>(DOES NOT CONTINUE<br>@ SIM CONDITION | NGINEERS 1919<br>1 11, Township 24, Range 04                       | Adjacent Owners:<br>TUTIAND ROBERT E<br>2701 60TH AVE SE 98040<br>2457 60TH AVE SE 98040<br>Created: 01/15/22 |
|                                                                                                                                                                          | Schoening Residence<br>2669 60th Ave SE<br>Mercer Island, WA 98040 | Ľ                                                                                                             |
|                                                                                                                                                                          | County:<br>Location:                                               | Last Updated: 2/11/2022 12:12 PM Dray                                                                         |
|                                                                                                                                                                          | King County<br>Lake Washington                                     | 022 12:12 PM Dray                                                                                             |