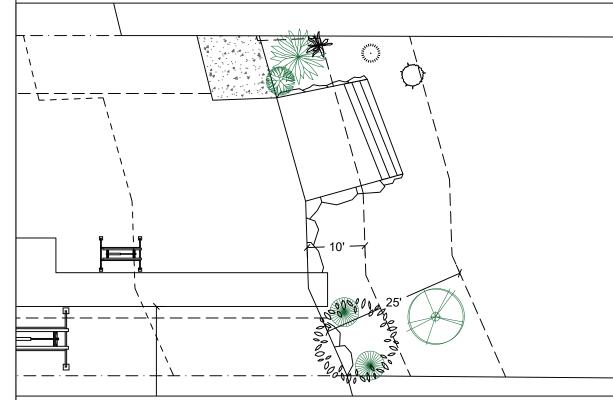

# MITIGATION PLAN

### Notes:

- 1. Shrubs are show, and shall be planted, at least five feet on center. Trees are show, and shall be planted, at least ten feet to center.
- 2. The property owner will implement and abide by the shoreline planting plan. The plants shall be installed before or concurrent with the work authorized by this permit. A report, as-built drawing and photographs demonstrating the plants have been installed or a report on the status of project construction will be submitted to the U.S. Army Corps of Engineers, Seattle District, Regulatory Branch, within 12 months from the date of permit issuance. This reporting requirement may be met by completing and submitting a U.S. Army Corps of Engineers approved Report for Mitigation Work Completion form.
- 3. The property owner will maintain and monitor the survival of installed shoreline plantings for five years after the U.S. Army Corps of Engineers accepts the as-built report. Installed plants shall achieve 100% survival during monitoring Years 1 and 2. Installed plants shall achieve at least 80% survival during monitoring Years 3, 4 and 5. Percent survival is based on the total number of plants installed in accordance with the approved riparian planting plan. Individual plants that die will be replaced with native riparian species in order to meet the survival performance standards.
- 4. The property owner will provide annual monitoring reports for five years (Monitoring Years 1-5). Each annual monitoring report will include written and photographic documentation on plant mortality and replanting efforts and will document whether the performance standards are being met. Photos will be taken from established points and used repeatedly for each monitoring year. In addition to photos at designated points, photo documentation will include a panoramic view of the entire planting area. Submitted photos will be formatted on standard 8 1/2 x 11" paper, dated with the date the photo was taken, and clearly labeled with the direction from which the photo was taken. The photo location points will be identified on an appropriate drawing. Annual shoreline planting monitoring reports will be submitted to the U.S. Army Corps of Engineers, Seattle District, Regulatory Branch, by November 31 of each monitoring year. This reporting requirement may be met by completing and submitting a U.S. Army Corps of Engineers approved Mitigation Planting Monitoring Report form.

## **PROPOSED PLANTING SPE**

| SYMBOL | LATIN NAME                | ( |
|--------|---------------------------|---|
|        | Alnus rubra               |   |
|        | Pinus contorta v contorta |   |
|        | Symphoricarpos albus      |   |
|        | Holodiscus discolor       |   |

PLANTS: Shrubs to be installed 5ft on center and trees to

| BUILT BY      |
|---------------|
| SEABORN       |
| • ESTD 1947 • |

Seaborn Pile Driving 1080 W Ewing St Seattle, WA 98119 Office: 206-236-1700 ext. 3 www.seabornpiledriving.com Scope of Work: We propose to repair (1) mooring pile, repair (10) dock piles, drive (6) piles, possible sqft extension made of grated decking material.