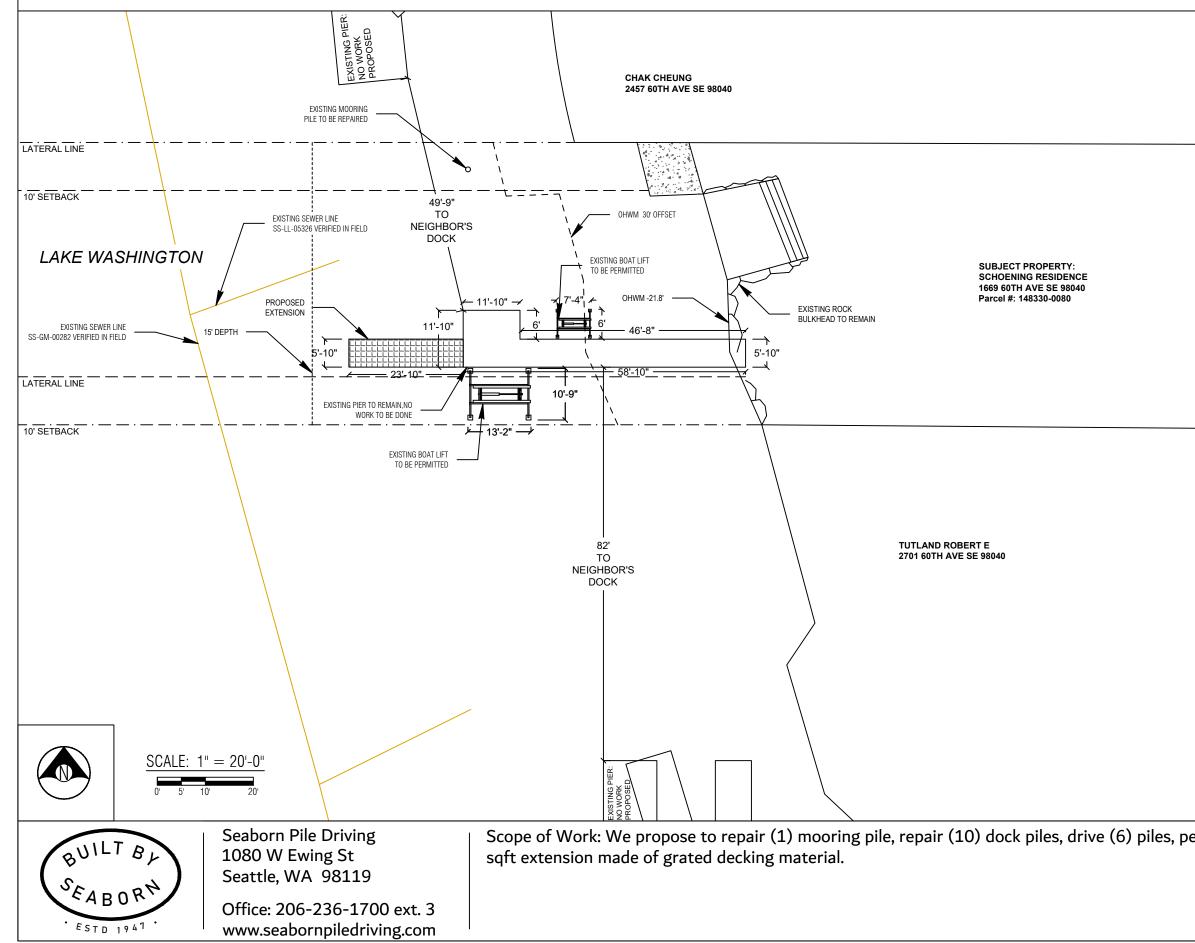

## PROPOSED CONDITIONS

\*\*CLEAN UP LA

| AKE AROUND PROJECT.**<br>The Control of Section 11, Township 24, Range 04<br>Mercer Island, WA 98040<br>And Jacent Owners:<br>Tomomore East Dedated: 01/15/22<br>And Dedated: 01/15/2<br>And Dedated: 01/15/2<br>An | AKE AROUND PROJECT**                      | gton                                                                          | ay                  |
|--------------------------------------------------------------------------------------------------------------------------------------------------------------------------------------------------------------------------------------------------------------------------------------------------------------------------------------------------------------------------------------------------------------------------------------------------------------------------------------------------------------------------------------------------------------------------------------------------------------------------------------------------------------------------------------------------------------------------------------------------------------------------------------------------------------------------------------------------------------------------------------------------------------------------------------------------------------------------------------------------------------------------------------------------------------------------------------------------------------------------------------------------------------------------------------------------------------------------------------------------------------------------------------------------------------------------------------------------------------------------------------------------------------------------------------------------------------------------------------------------------------------------------------------------------------------------------------------------------------------------------------------------------------------------------------------------------------------------------------------------------------------------------------------------------------------------------------------------------------------------------------------------------------------------------------------------------------------------------------------------------------------------------------------------------------------------------------------------------------------------------------------------------------------------------------------------------------------|-------------------------------------------|-------------------------------------------------------------------------------|---------------------|
| Mercer Island, WA 98040     Adjacent Owners:     TAMP Destine     Calends:     Control Towners:                                                                                                                                                                                                                                                                                                                                                                                                                                                                                                                                                                                                                                                                                                                                                                                                                                                                                                                                                                                                                                                                                                                                                                                                                                                                                                                                                     |                                           |                                                                               | 2022 12:12 PM Dr    |
| Matter Of Section 11, Township 24, Range 04     TUTAND ROBERT E     2457 ROTH AVE SE 80040                                                                                                                                                                                                                                                                                                                                                                                                                                                                                                                                                                                                                                                                                                                                                                                                                                                                                                                                                                                                                                                                                                                                                                                                                                                                                                                                                                                                                                                                                                                                                                                                                                                                                                                                                                                                                                                                                                                                                                                                                                                                                                                         |                                           | County:<br>Location:                                                          | Last Updated: 2/11/ |
| bermit (5) poat lifts' and construct a 13b<br>Adjacent Owners:<br>2001 00TH AVE SE 80040<br>2001 00TH AVE SE 80040                                                                                                                                                                                                                                                                                                                                                                                                                                                                                                                                                                                                                                                                                                                                                                                                                                                                                                                                                                                                                                                                                                                                                                                                                                                                                                                                                                                                                                                                                                                                                                                                                                                                                                                                                                                                                                                                                                                                                                                                                                                                                                 |                                           | Applicant: Schoening Residence<br>2669 60th Ave SE<br>Mercer Island, WA 98040 | Created: 01/15/22   |
| bermit (2) boat lifts, and construct a 139                                                                                                                                                                                                                                                                                                                                                                                                                                                                                                                                                                                                                                                                                                                                                                                                                                                                                                                                                                                                                                                                                                                                                                                                                                                                                                                                                                                                                                                                                                                                                                                                                                                                                                                                                                                                                                                                                                                                                                                                                                                                                                                                                                         |                                           | NGINEERS 1919<br>11, Township 24, Ra                                          |                     |
|                                                                                                                                                                                                                                                                                                                                                                                                                                                                                                                                                                                                                                                                                                                                                                                                                                                                                                                                                                                                                                                                                                                                                                                                                                                                                                                                                                                                                                                                                                                                                                                                                                                                                                                                                                                                                                                                                                                                                                                                                                                                                                                                                                                                                    | ermit (2) boat lifts, and construct a 139 | _                                                                             |                     |
|                                                                                                                                                                                                                                                                                                                                                                                                                                                                                                                                                                                                                                                                                                                                                                                                                                                                                                                                                                                                                                                                                                                                                                                                                                                                                                                                                                                                                                                                                                                                                                                                                                                                                                                                                                                                                                                                                                                                                                                                                                                                                                                                                                                                                    |                                           |                                                                               |                     |