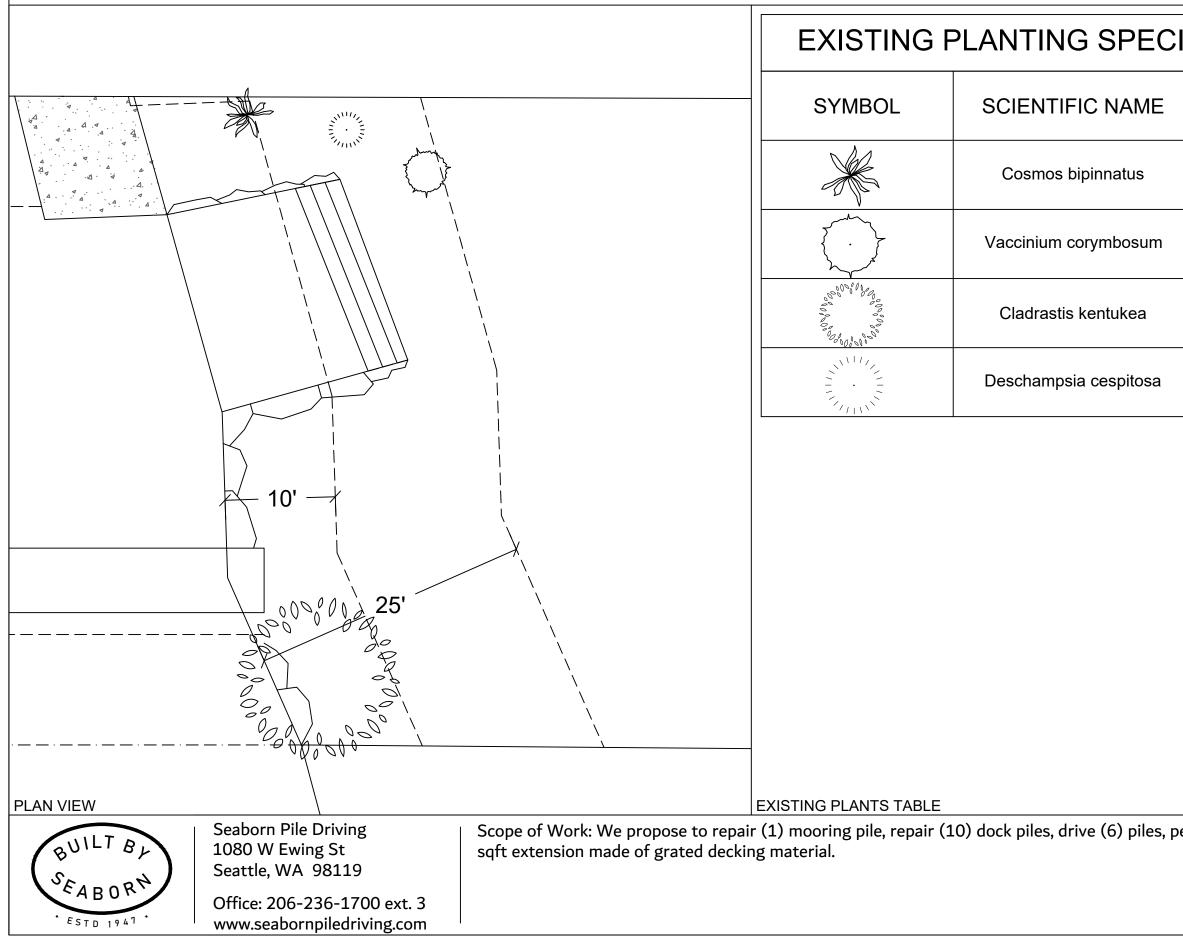

# EXISTING PLANT PLAN

|     |                       |        |              | ty<br>ington                                                                      | ray                                                                                               |
|-----|-----------------------|--------|--------------|-----------------------------------------------------------------------------------|---------------------------------------------------------------------------------------------------|
| E   | ES/QUANT              | ITIE   | S            | King County<br>Lake Washington                                                    | 16 PM Di                                                                                          |
|     | COMMON<br>NAME        | QTY    | SIZE         |                                                                                   | -ast Updated: 3/2/2022 1:16 PM Dray                                                               |
|     | Garden Cosmos         | 1      | ~3ft         | County:<br>Locatior                                                               | ast Updated                                                                                       |
|     | Blueberry bush        | 1      | ~4ft         | dence<br>3040                                                                     | _                                                                                                 |
|     | Yellow wood           | 1      | ~ 12ft       | Applicant: Schoening Residence<br>2669 60th Ave SE<br>Mercer Island, WA 98040     |                                                                                                   |
|     | tufted hairgrass      | 1      | ~ 4ft        | it: Schoer<br>2669 60<br>Mercer Is                                                | 1/15/22                                                                                           |
|     |                       |        |              | Applican                                                                          | Created: 01/15/22                                                                                 |
|     |                       |        |              | Datum: CORPS OF ENGINEERS 1919<br>NE Quarter Of Section 11, Township 24, Range 04 | Adjacent Owners:<br>TUTLAND ROBERT E CHAK CHEUNG<br>2701 60TH AVE SE 98040 2457 60TH AVE SE 98040 |
| ber | mit (2) boat lifts, a | nd con | struct a 139 | Г <sub>Р</sub>                                                                    | <b>D.0K</b>                                                                                       |
|     |                       |        |              | NWS-2021<br>PAGE 8 C                                                              |                                                                                                   |