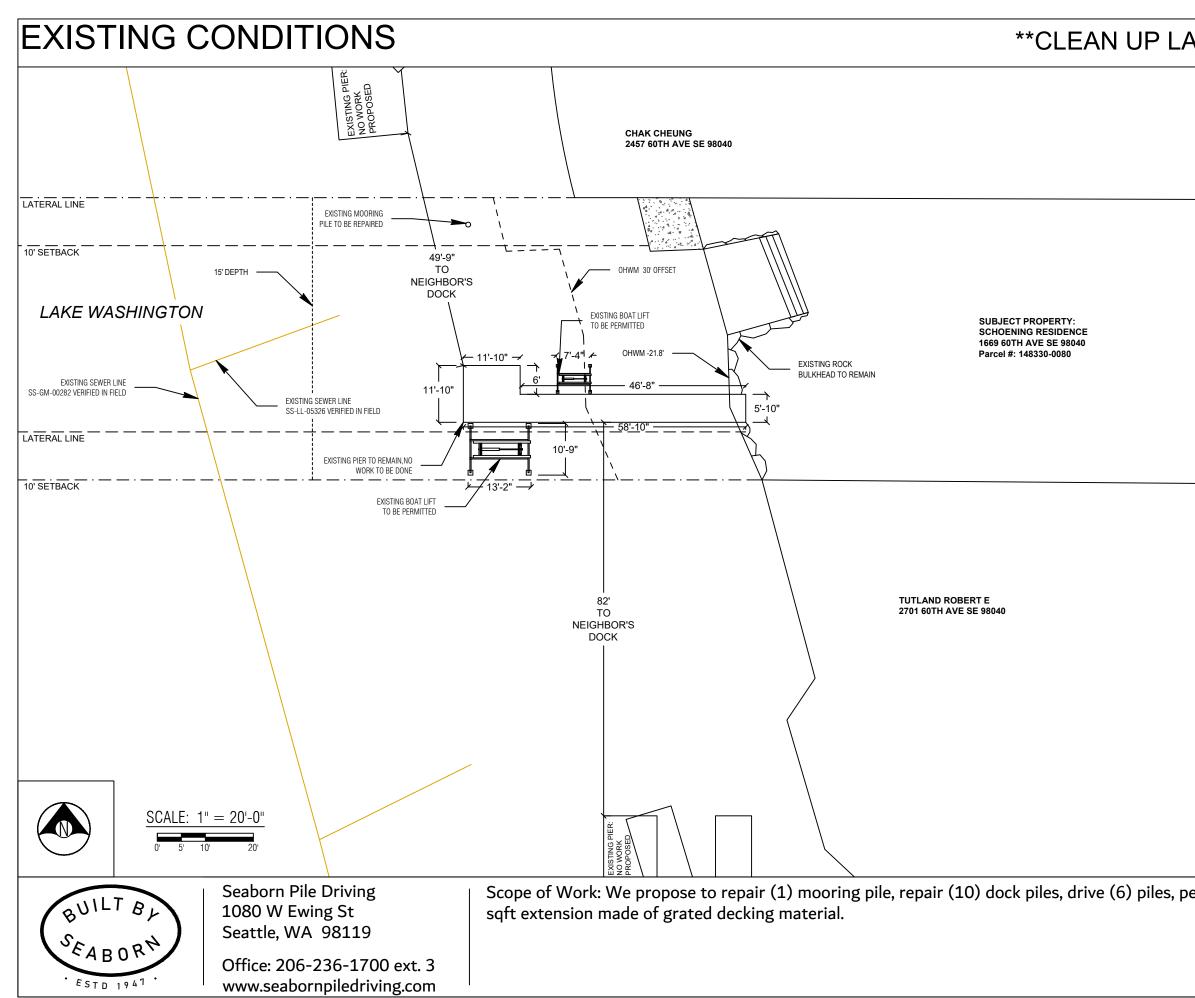

| oening Residence County:<br>1 60th Ave SE Location:<br>1 cer Island, WA 98040<br>Last Updated: 2/11/20                             |                                           | NWS-2021<br>PAGE 2 O                                                          |                      |
|------------------------------------------------------------------------------------------------------------------------------------|-------------------------------------------|-------------------------------------------------------------------------------|----------------------|
| NGINEERS 1919<br>NGINEERS 1919<br>Alti, Township 24, Range 04<br>Arcer Island, WA 98040<br>Created: 01/15/22 Last Updated: 2/11/20 | ermit (2) boat lifts, and construct a 139 | -                                                                             |                      |
| Applicant: Schoening Residence County:   2669 60th Ave SE Location:   Mercer Island, WA 98040 Last Updated: 2/11/20                |                                           | NGINEERS 1919<br>11, Township 24, Ra                                          |                      |
| AKE AROUND PROJECT<br>***<br>County: King County<br>Location: Lake Washingto<br>Last Updated: 2/11/2022 12:12 PM Dray              |                                           | Applicant: Schoening Residence<br>2669 60th Ave SE<br>Mercer Island, WA 98040 | Created: 01/15/22    |
| AKE AROUND PROJECT**<br>King County<br>Lake Washingto                                                                              |                                           | County:<br>Location:                                                          | Last Updated: 2/11/2 |
| <b>_</b>                                                                                                                           | AKE AROUND PROJECT**                      | King County<br>Lake Washington                                                | 022 12:12 PM Dray    |