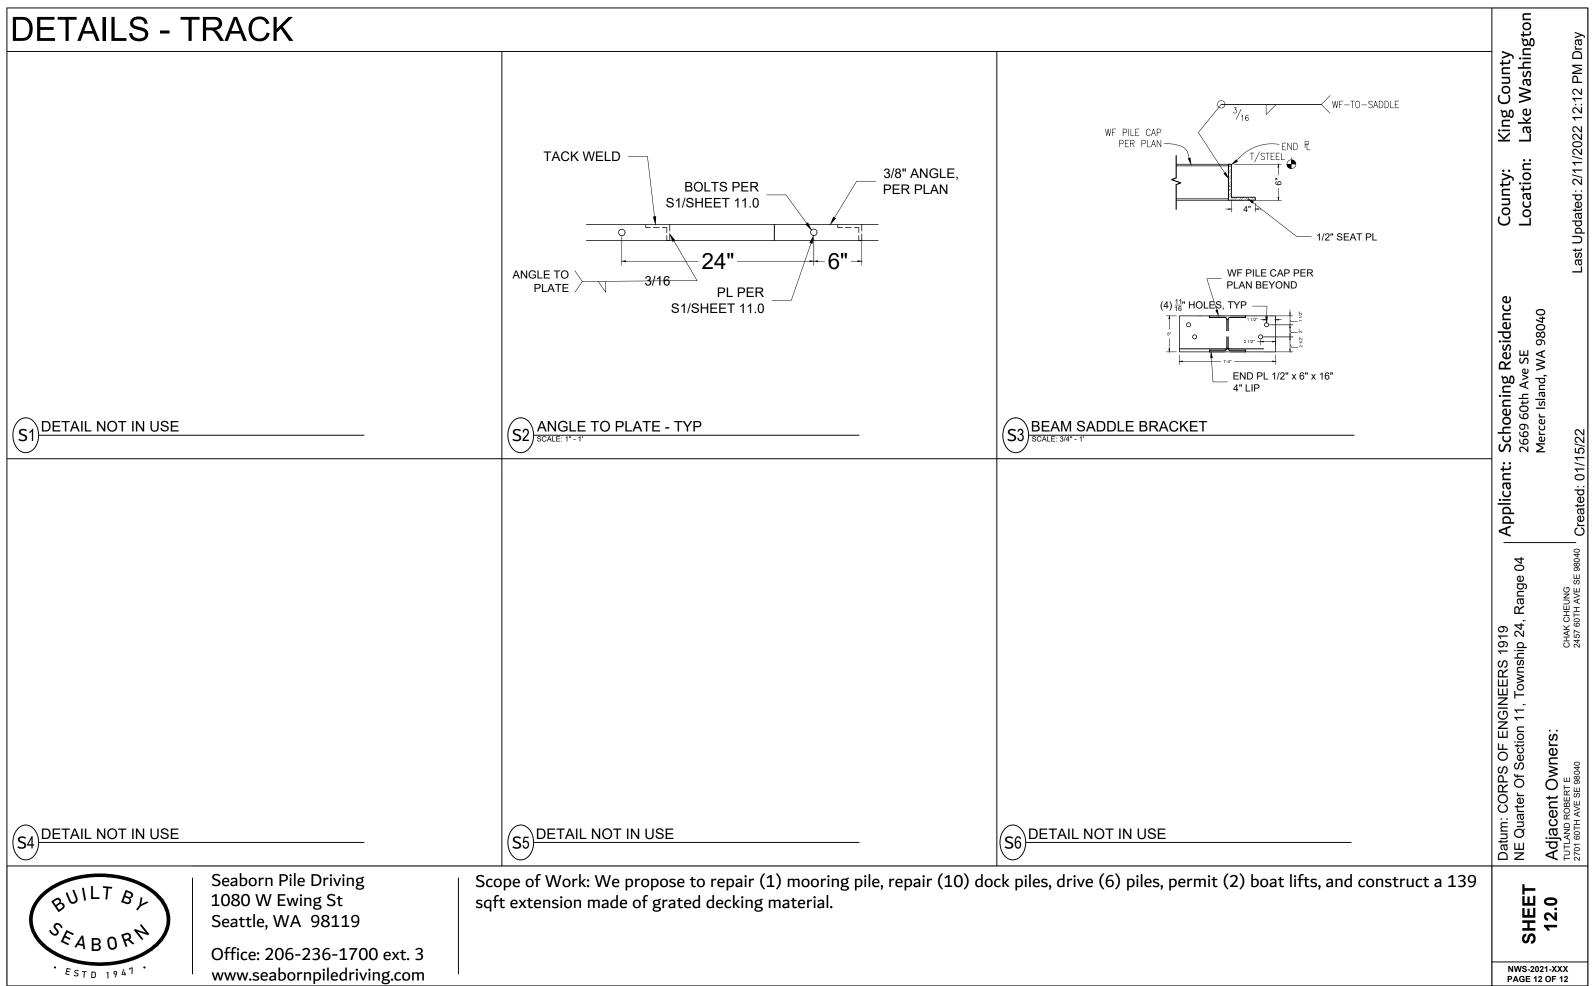

# DETAILS - TRACK

|                                                                                                                                                                          | NWS-2021<br>PAGE 11 C                                              |                                                                                                               |
|--------------------------------------------------------------------------------------------------------------------------------------------------------------------------|--------------------------------------------------------------------|---------------------------------------------------------------------------------------------------------------|
| ermit (2) boat lifts, and construct a 139                                                                                                                                | Ш,                                                                 | 0.1.1                                                                                                         |
| SLEEPER, PER<br>PLAN (TYP)<br>CONT EPOXY<br>COATED PL<br>COUNTERSINK BOLT:<br>COUNTERSINK BOLT:<br>1" MAX<br>EDGE BEAM PER PLAN<br>(DOES NOT CONTINUE<br>@ SIM CONDITION | NGINEERS 1919<br>1 11, Township 24, Range 04                       | Adjacent Owners:<br>TUTIAND ROBERT E<br>2701 60TH AVE SE 98040<br>2457 60TH AVE SE 98040<br>Created: 01/15/22 |
|                                                                                                                                                                          | Schoening Residence<br>2669 60th Ave SE<br>Mercer Island, WA 98040 | Ľ                                                                                                             |
|                                                                                                                                                                          | County:<br>Location:                                               | Last Updated: 2/11/2022 12:12 PM Dray                                                                         |
|                                                                                                                                                                          | King County<br>Lake Washington                                     | 022 12:12 PM Dray                                                                                             |