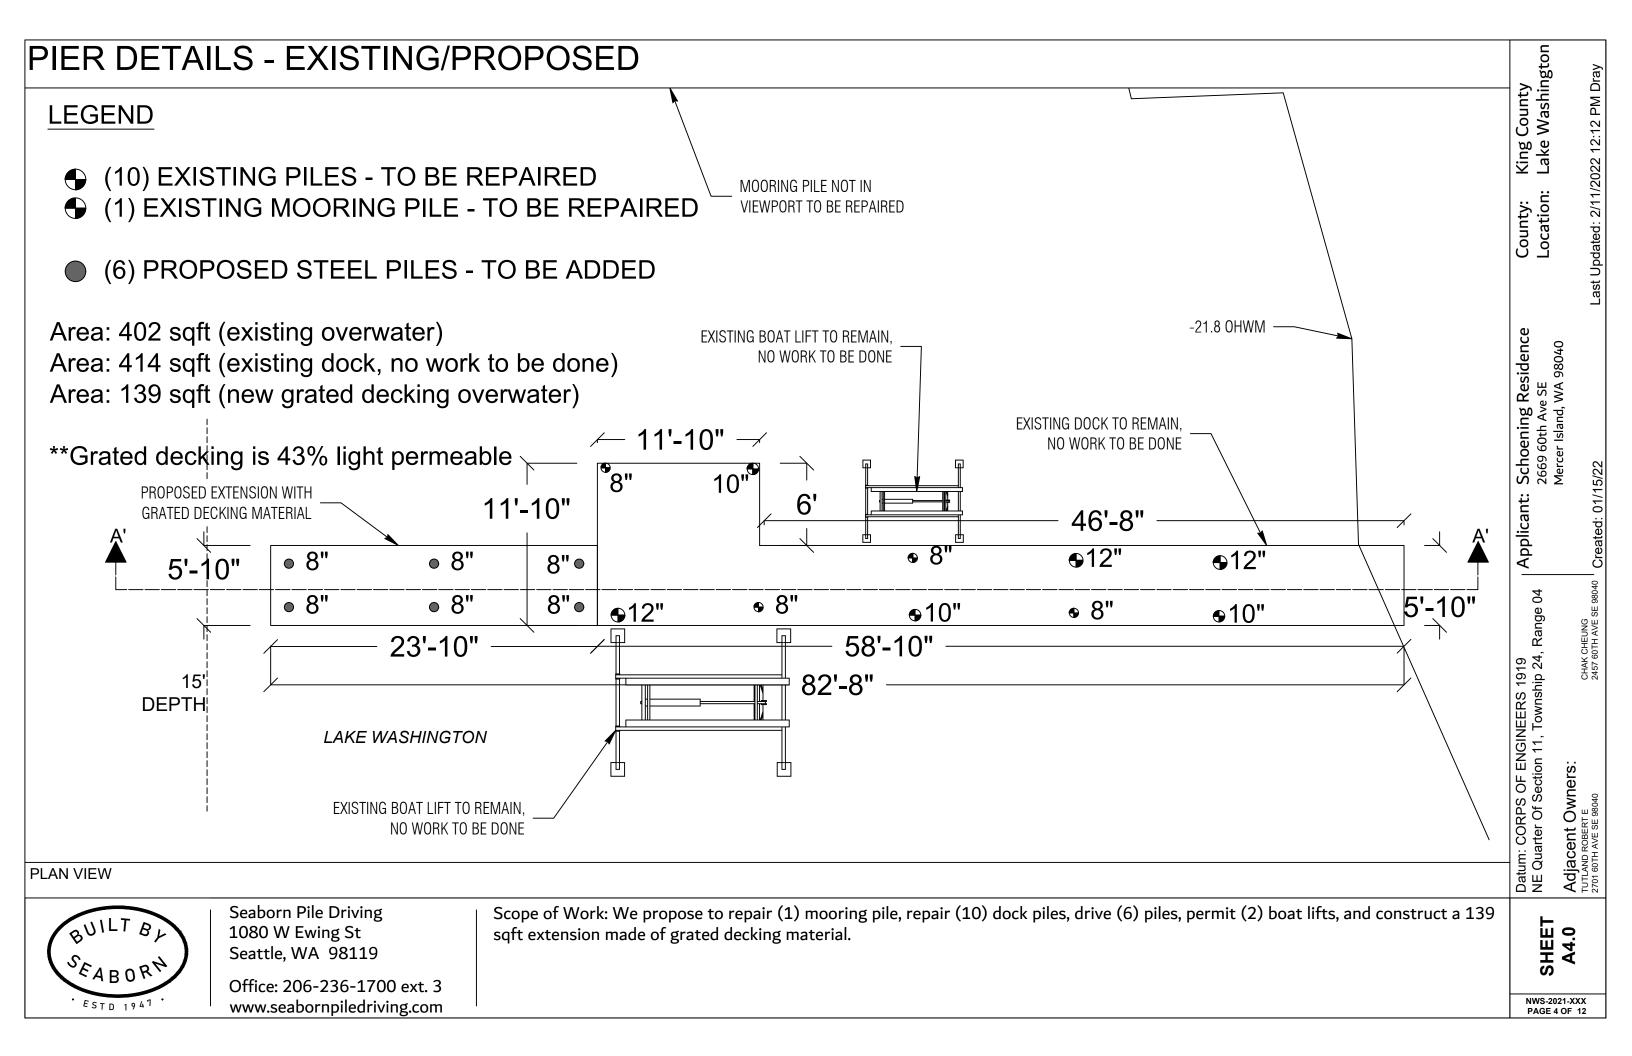

# PIER DETAILS EXISTING/PROPOSED

|                                           | NWS-2021-<br>PAGE 5 OI                                                        |                                                                |
|-------------------------------------------|-------------------------------------------------------------------------------|----------------------------------------------------------------|
| ermit (2) boat lifts, and construct a 139 | SHEET                                                                         | 0.64                                                           |
|                                           | Datum: CORPS OF ENGINEERS 1919<br>NE Quarter Of Section 11, Township 24, Ran  | Adjacent Owners.<br>TUTLAND ROBERT E<br>2701 60TH AVE SE 98040 |
|                                           | GINEERS 1919<br>11, Township 24, Range 04                                     | CHAK CHEUNG<br>2457 60TH AVE SE 98040                          |
| 3'-8"                                     | Applicant: Schoening Residence<br>2669 60th Ave SE<br>Mercer Island, WA 98040 | Created: 01/15/22                                              |
|                                           | County:<br>Location:                                                          | Last Updated: 2/11/2022 12:12 PM Dray                          |
|                                           | King County<br>Lake Washington                                                | 022 12:12 PM Dray                                              |