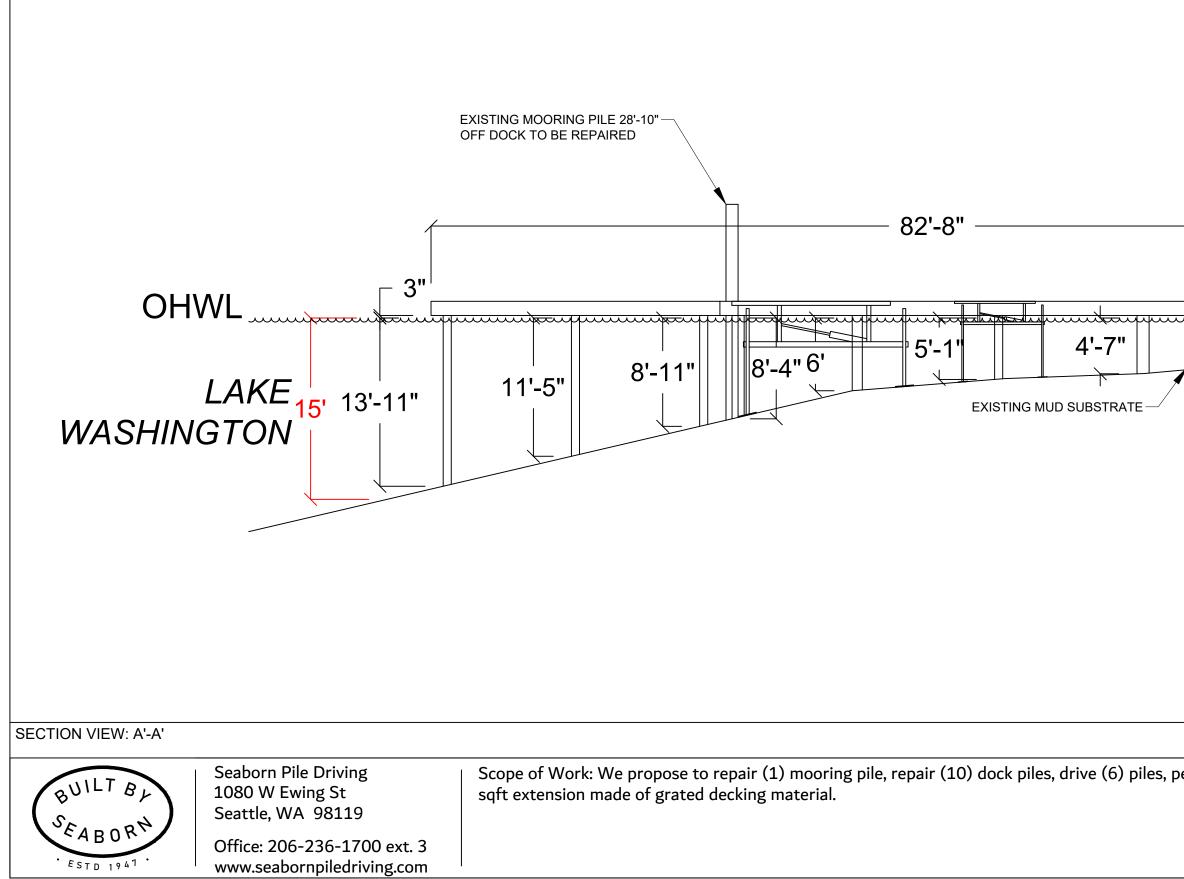

# PIER DETAILS EXISTING/PROPOSED

|                                           | NWS-2021-<br>PAGE 5 OI                                                        |                                                                |
|-------------------------------------------|-------------------------------------------------------------------------------|----------------------------------------------------------------|
| ermit (2) boat lifts, and construct a 139 | SHEET                                                                         | 0.64                                                           |
|                                           | Datum: CORPS OF ENGINEERS 1919<br>NE Quarter Of Section 11, Township 24, Ran  | Adjacent Owners.<br>TUTLAND ROBERT E<br>2701 60TH AVE SE 98040 |
|                                           | GINEERS 1919<br>11, Township 24, Range 04                                     | CHAK CHEUNG<br>2457 60TH AVE SE 98040                          |
| 3'-8"                                     | Applicant: Schoening Residence<br>2669 60th Ave SE<br>Mercer Island, WA 98040 | Created: 01/15/22                                              |
|                                           | County:<br>Location:                                                          | Last Updated: 2/11/2022 12:12 PM Dray                          |
|                                           | King County<br>Lake Washington                                                | 022 12:12 PM Dray                                              |