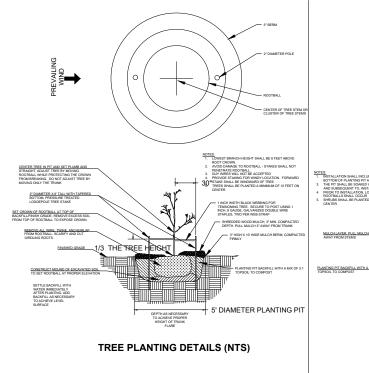

### Notes:

- 1. Shrubs are show, and shall be planted, at least five feet on center. Trees are show, and shall be planted, at least ten feet to center.
- 2. The property owner will implement and abide by the shoreline planting plan. The plants shall be installed before or concurrent with the work authorized by this permit. A report, as-built drawing and photographs demonstrating the plants have been installed or a report on the status of project construction will be submitted to the U.S. Army Corps of Engineers, Seattle District, Regulatory Branch, within 12 months from the date of permit issuance. This reporting requirement may be met by completing and submitting a U.S. Army Corps of Engineers approved Report for Mitigation Work Completion form.
- 3. The property owner will maintain and monitor the survival of installed shoreline plantings for five years after the U.S. Army Corps of Engineers accepts the as-built report. Installed plants shall achieve 100% survival during monitoring Years 1 and 2. Installed plants shall achieve at least 80% survival during monitoring Years 3, 4 and 5. Percent survival is based on the total number of plants installed in accordance with the approved riparian planting plan. Individual plants that die will be replaced with native riparian species in order to meet the survival performance standards.
- 4. The property owner will provide annual monitoring reports for five years (Monitoring Years 1-5). Each annual monitoring report will include written and photographic documentation on plant mortality and replanting efforts and will document whether the performance standards are being met. Photos will be taken from established points and used repeatedly for each monitoring year. In addition to photos at designated points, photo documentation will include a panoramic view of the entire planting area. Submitted photos will be formatted on standard 8 1/2 x 11" paper, dated with the date the photo was taken, and clearly labeled with the direction from which the photo was taken. The photo location points will be identified on an appropriate drawing. Annual shoreline planting monitoring reports will be submitted to the U.S. Army Corps of Engineers, Seattle District, Regulatory Branch, by November 31 of each monitoring year. This reporting requirement may be met by completing and submitting a U.S. Army Corps of Engineers approved Mitigation Planting Monitoring Report form.

## **PROPOSED PLANTING SPE**

| SYMBOL | LATIN NAME                | ( |
|--------|---------------------------|---|
|        | Alnus rubra               |   |
|        | Pinus contorta v contorta |   |
|        | Symphoricarpos albus      |   |
|        | Holodiscus discolor       |   |

PLANTS: Shrubs to be installed 5ft on center and trees to

| BUILT BY      |
|---------------|
| SEABORN       |
| • ESTD 1947 • |

Seaborn Pile Driving 1080 W Ewing St Seattle, WA 98119 Office: 206-236-1700 ext. 3 www.seabornpiledriving.com Scope of Work: We propose to repair (1) mooring pile, repair (10) dock piles, drive (6) piles, possible sqft extension made of grated decking material.