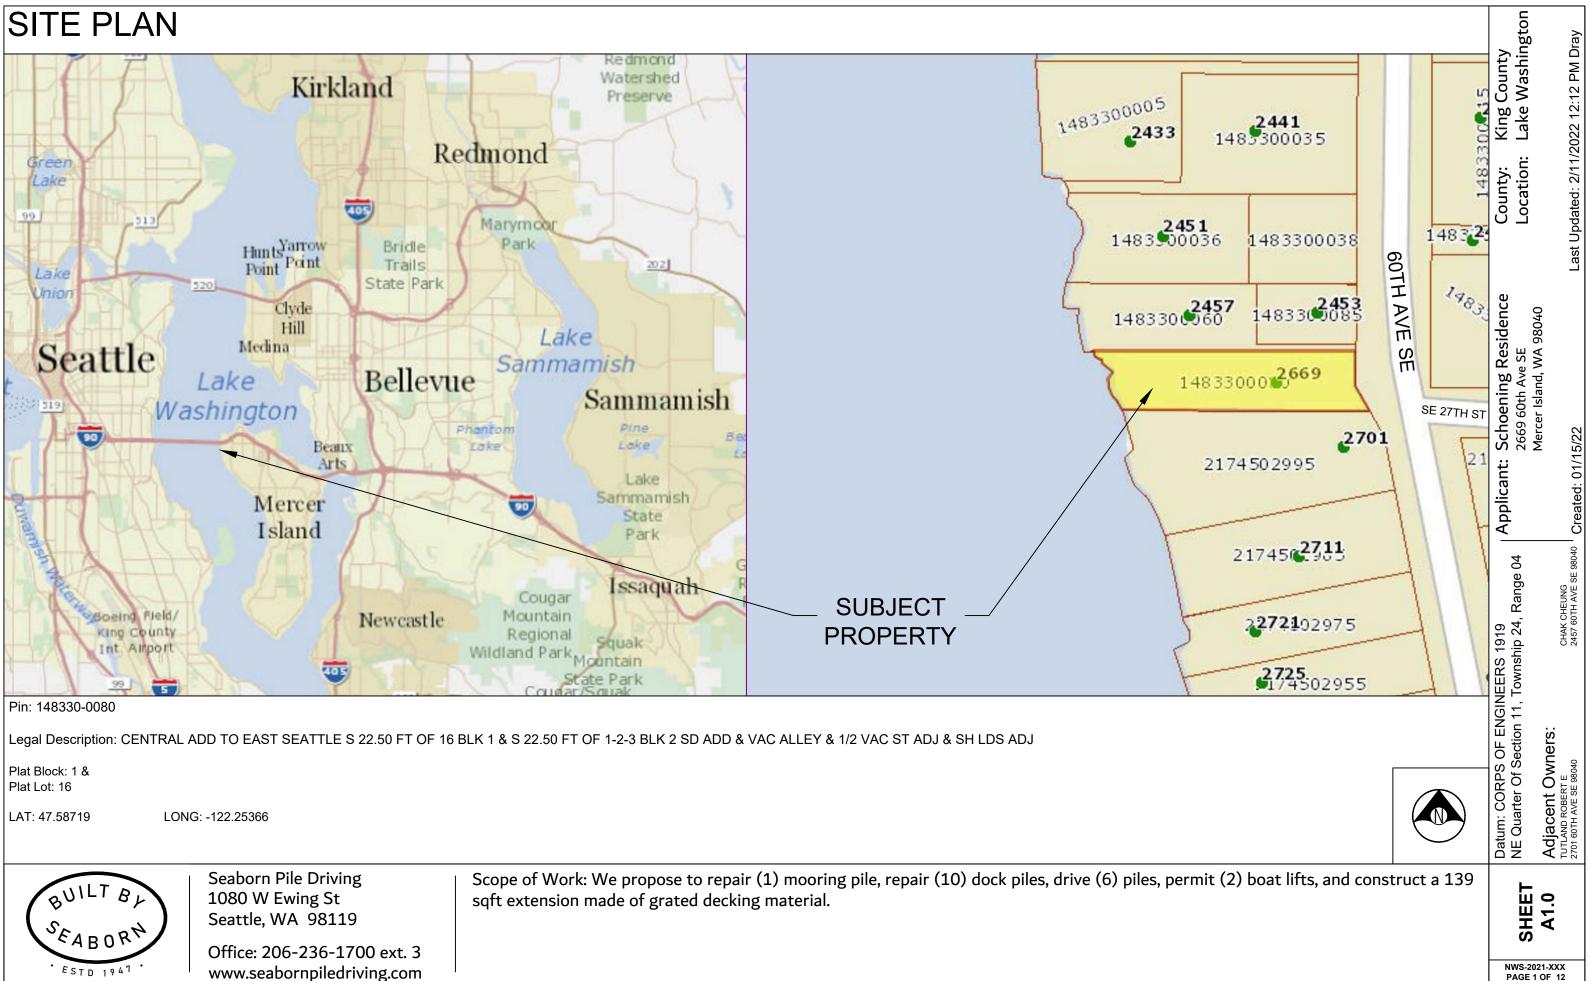

| oening Residence County:<br>1 60th Ave SE Location:<br>1 cer Island, WA 98040<br>Last Updated: 2/11/20                             |                                           | NWS-2021<br>PAGE 2 O                                                          |                      |
|------------------------------------------------------------------------------------------------------------------------------------|-------------------------------------------|-------------------------------------------------------------------------------|----------------------|
| NGINEERS 1919<br>NGINEERS 1919<br>Alti, Township 24, Range 04<br>Arcer Island, WA 98040<br>Created: 01/15/22 Last Updated: 2/11/20 | ermit (2) boat lifts, and construct a 139 | -                                                                             |                      |
| Applicant: Schoening Residence County:   2669 60th Ave SE Location:   Mercer Island, WA 98040 Last Updated: 2/11/20                |                                           | NGINEERS 1919<br>11, Township 24, Ra                                          |                      |
| AKE AROUND PROJECT<br>***<br>County: King County<br>Location: Lake Washingto<br>Last Updated: 2/11/2022 12:12 PM Dray              |                                           | Applicant: Schoening Residence<br>2669 60th Ave SE<br>Mercer Island, WA 98040 | Created: 01/15/22    |
| AKE AROUND PROJECT**<br>King County<br>Lake Washingto                                                                              |                                           | County:<br>Location:                                                          | Last Updated: 2/11/2 |
| <b>_</b>                                                                                                                           | AKE AROUND PROJECT**                      | King County<br>Lake Washington                                                | 022 12:12 PM Dray    |