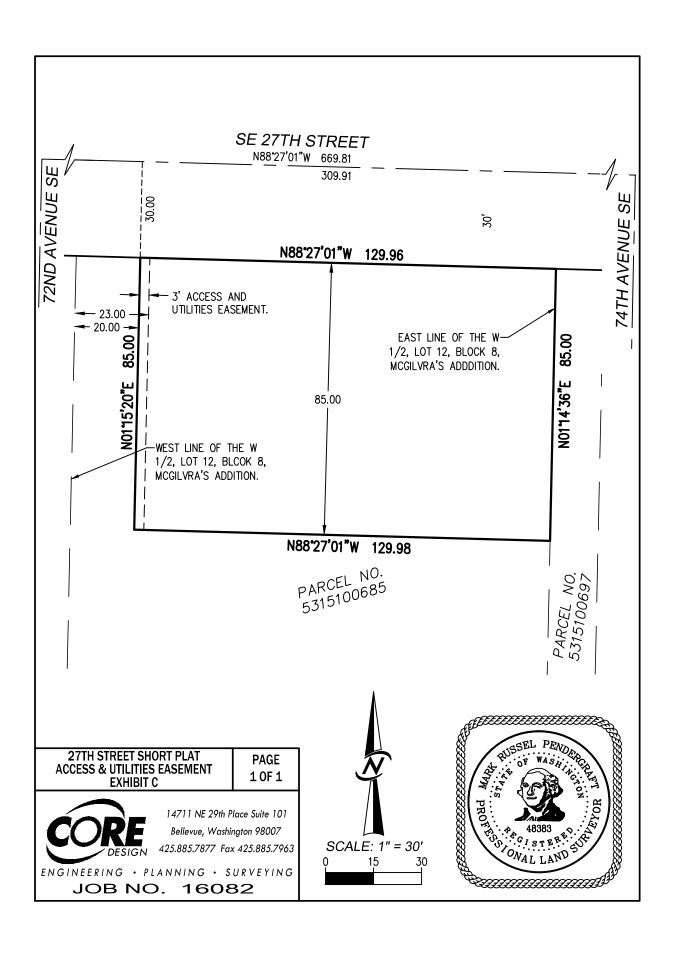

## CORE DESIGN, INC. BELLEVUE WA 98007

Core Project No: 16082

09/11/2016

Exhibit "C"

**Legal Description – Access & Utilities Easement** 

THE EAST 3.00 FEET OF THE WEST 23.00 FEET OF THE NORTH 85.00 FEET OF THE WEST HALF OF LOT 12, BLOCK 8, MCGILVRA'S ISLAND ADDITION AS RECORDED IN VOLUME 16 OF PLATS, AT PAGE 58, RECORDS OF KING COUNTY, WASHINGTON.

Contains 255± Square Feet (0.0058± Acres)